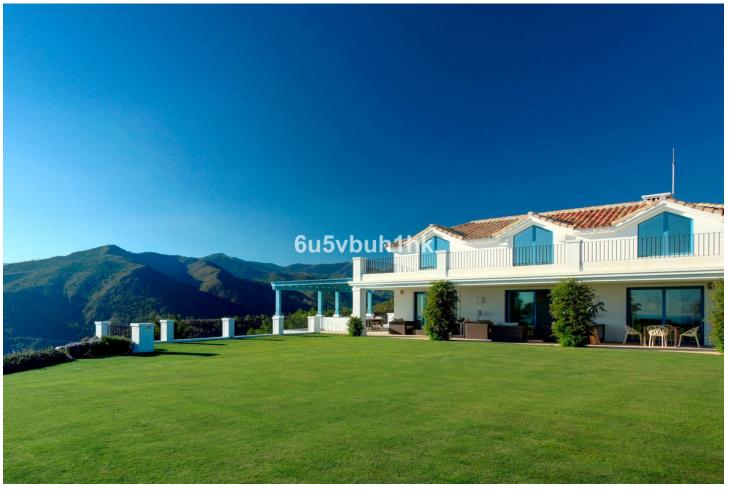

5

6

682 m2

6950 m2

A luxurious villa on a double plot (7.000m2) with panoramic views to the Mediterranean and the mountains. South to west facing. Fully private, quiet and peaceful. Gated and 24 hrs security. Offering a nice combination of styles, modern Nordic inside and Andalucian outside. Drive way leading to the property. Nice entrance with patio and fountain. Main floor: Living area with high ceilings and fire place, separate dining and open plan fully fitted kitchen. Mezzanine for office or tv area. Master bedroom en suite with dressing area, two guest bedrooms en suite. Small bedroom next to the kitchen. Covered and open terraces (porches 90m2, terraces 150+m2) with direct access to the gardens and pool area. Lower floor, garden level: Guest bedroom en suite with salon, entertainment area, home cinema, bodega, garage. Outside dining and kitchen with BBQ area. Mature gardens with private pool. Amenities, shops and beach appr. 15 minutes drive. Monte Mayor Country Club is located next to the exclusive Marbella Club Golf Resort with its clubhouse and horse riding stables. Near the Villa Padierna 5\* hotel with Los Flamingos Golf and the typical cozy village of Cancelada. The double plot offers the possibility to built more m2 and/or a separate guest house.