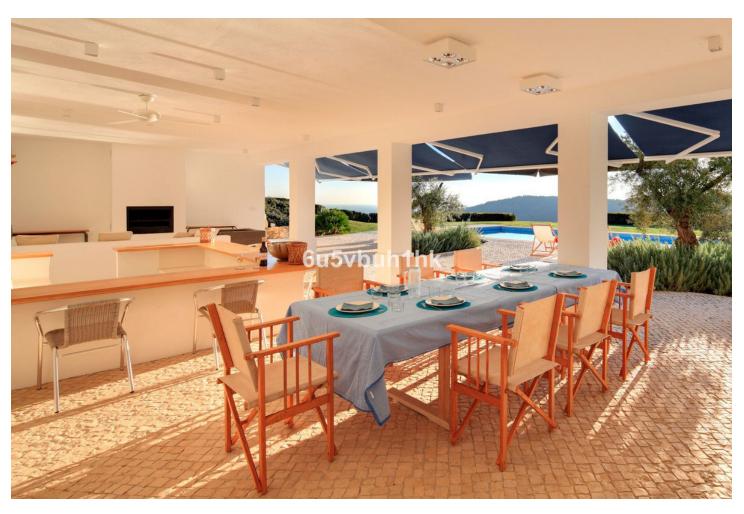

5

6

682 m2

6950 m2

A luxurious villa on a double plot (7.000m2) with panoramic views to the Mediterranean and the mountains. South to west facing. Fully private, quiet and peaceful. Gated and 24 hrs security. Offering a nice combination of styles, modern Nordic inside and Andalucian outside. Drive way leading to the property. Nice entrance with patio and fountain. Main floor: Living area with high ceilings and fire place, separate dining and open plan fully fitted kitchen. Mezzanine for office or tv area. Master bedroom en suite with dressing area, two guest bedrooms en suite. Small bedroom next to the kitchen. Covered and open terraces (porches 90m2, terraces 150+m2) with direct access to the gardens and pool area. Lower floor, garden level: Guest bedroom en suite with salon, entertainment area, home cinema, bodega, garage. Outside dining and kitchen with BBQ area. Mature gardens with private pool. Amenities, shops and beach appr. 15 minutes drive. Monte Mayor Country Club is located next to the exclusive Marbella Club Golf Resort with its clubhouse and horse riding stables. Near the Villa Padierna 5\* hotel with Los Flamingos Golf and the typical cozy village of Cancelada. The double plot offers the possibility to built more m2 and/or a separate guest house.