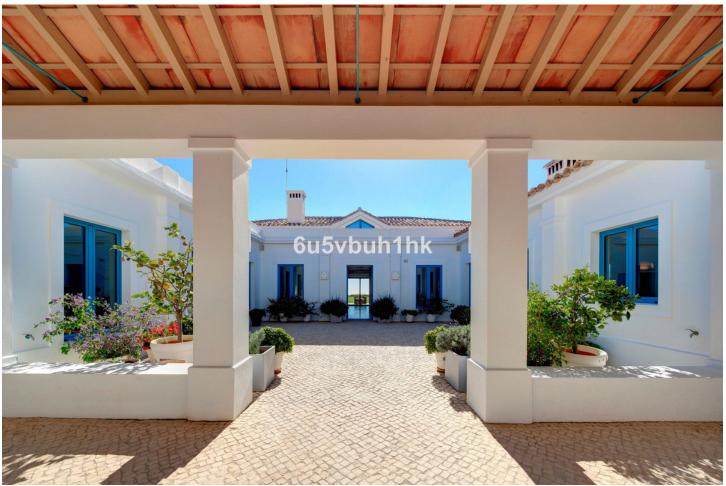

5

6

682 m2

6950 m2

A luxurious villa on a double plot (7.000m2) with panoramic views to the Mediterranean and the mountains. South to west facing. Fully private, quiet and peaceful. Gated and 24 hrs security. Offering a nice combination of styles, modern Nordic inside and Andalucian outside. Drive way leading to the property. Nice entrance with patio and fountain. Main floor: Living area with high ceilings and fire place, separate dining and open plan fully fitted kitchen. Mezzanine for office or tv area. Master bedroom en suite with dressing area, two guest bedrooms en suite. Small bedroom next to the kitchen. Covered and open terraces (porches 90m2, terraces 150+m2) with direct access to the gardens and pool area. Lower floor, garden level: Guest bedroom en suite with salon, entertainment area, home cinema, bodega, garage. Outside dining and kitchen with BBQ area. Mature gardens with private pool. Amenities, shops and beach appr. 15 minutes drive. Monte Mayor Country Club is located next to the exclusive Marbella Club Golf Resort with its clubhouse and horse riding stables. Near the Villa Padierna 5\* hotel with Los Flamingos Golf and the typical cozy village of Cancelada. The double plot offers the possibility to built more m2 and/or a separate guest house.