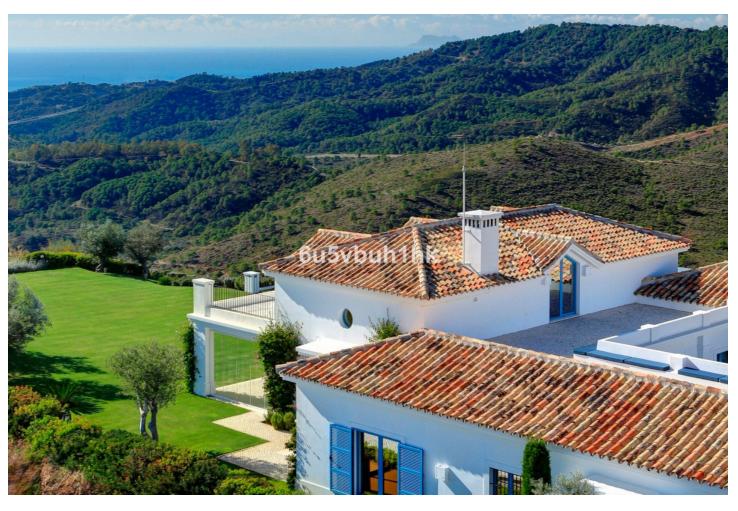

5

6

682 m2

6950 m2

A luxurious villa on a double plot (7.000m2) with panoramic views to the Mediterranean and the mountains. South to west facing. Fully private, quiet and peaceful. Gated and 24 hrs security. Offering a nice combination of styles, modern Nordic inside and Andalucian outside. Drive way leading to the property. Nice entrance with patio and fountain. Main floor: Living area with high ceilings and fire place, separate dining and open plan fully fitted kitchen. Mezzanine for office or tv area. Master bedroom en suite with dressing area, two guest bedrooms en suite. Small bedroom next to the kitchen. Covered and open terraces (porches 90m2, terraces 150+m2) with direct access to the gardens and pool area. Lower floor, garden level: Guest bedroom en suite with salon, entertainment area, home cinema, bodega, garage. Outside dining and kitchen with BBQ area. Mature gardens with private pool. Amenities, shops and beach appr. 15 minutes drive. Monte Mayor Country Club is located next to the exclusive Marbella Club Golf Resort with its clubhouse and horse riding stables. Near the Villa Padierna 5\* hotel with Los Flamingos Golf and the typical cozy village of Cancelada. The double plot offers the possibility to built more m2 and/or a separate guest house.