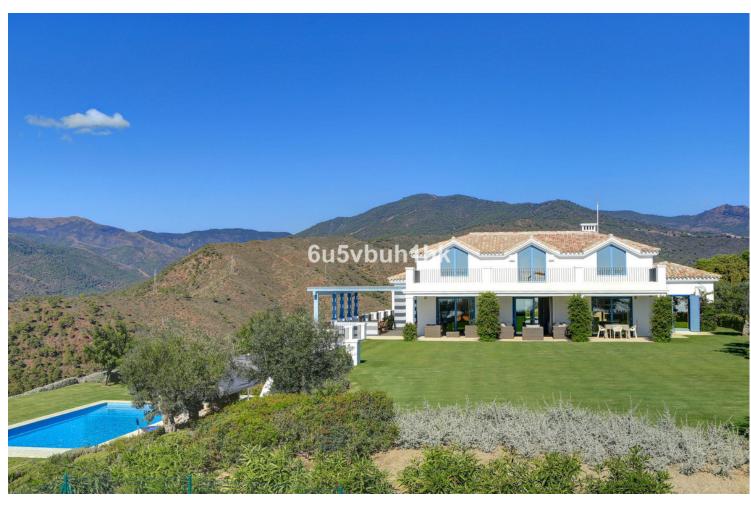

5

6

682 m2

6950 m2

A luxurious villa on a double plot (7.000m2) with panoramic views to the Mediterranean and the mountains. South to west facing. Fully private, quiet and peaceful. Gated and 24 hrs security. Offering a nice combination of styles, modern Nordic inside and Andalucian outside. Drive way leading to the property. Nice entrance with patio and fountain. Main floor: Living area with high ceilings and fire place, separate dining and open plan fully fitted kitchen. Mezzanine for office or tv area. Master bedroom en suite with dressing area, two guest bedrooms en suite. Small bedroom next to the kitchen. Covered and open terraces (porches 90m2, terraces 150+m2) with direct access to the gardens and pool area. Lower floor, garden level: Guest bedroom en suite with salon, entertainment area, home cinema, bodega, garage. Outside dining and kitchen with BBQ area. Mature gardens with private pool. Amenities, shops and beach appr. 15 minutes drive. Monte Mayor Country Club is located next to the exclusive Marbella Club Golf Resort with its clubhouse and horse riding stables. Near the Villa Padierna 5\* hotel with Los Flamingos Golf and the typical cozy village of Cancelada. The double plot offers the possibility to built more m2 and/or a separate guest house.