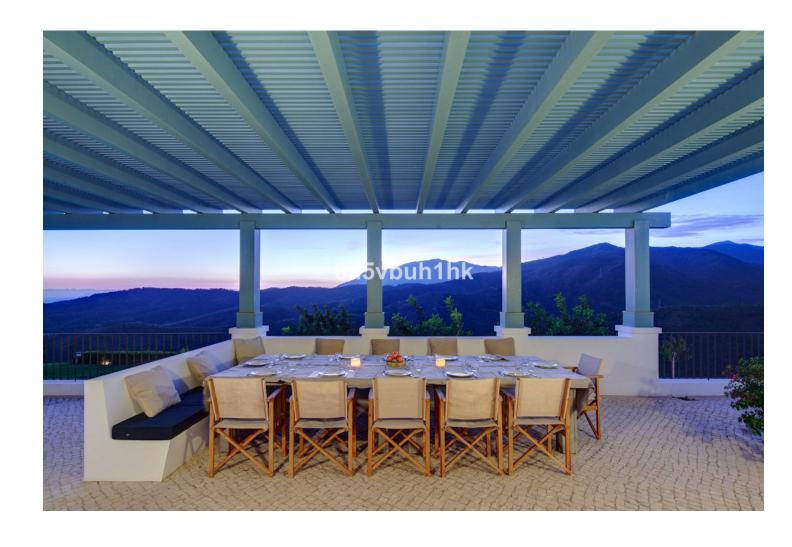

5

6

682 m2

6950 m2

A luxurious villa on a double plot (7.000m2) with panoramic views to the Mediterranean and the mountains. South to west facing. Fully private, quiet and peaceful. Gated and 24 hrs security. Offering a nice combination of styles, modern Nordic inside and Andalucian outside. Drive way leading to the property. Nice entrance with patio and fountain. Main floor: Living area with high ceilings and fire place, separate dining and open plan fully fitted kitchen. Mezzanine for office or tv area. Master bedroom en suite with dressing area, two guest bedrooms en suite. Small bedroom next to the kitchen. Covered and open terraces (porches 90m2, terraces 150+m2) with direct access to the gardens and pool area. Lower floor, garden level: Guest bedroom en suite with salon, entertainment area, home cinema, bodega, garage. Outside dining and kitchen with BBQ area. Mature gardens with private pool. Amenities, shops and beach appr. 15 minutes drive. Monte Mayor Country Club is located next to the exclusive Marbella Club Golf Resort with its clubhouse and horse riding stables. Near the Villa Padierna 5\* hotel with Los Flamingos Golf and the typical cozy village of Cancelada. The double plot offers the possibility to built more m2 and/or a separate guest house.