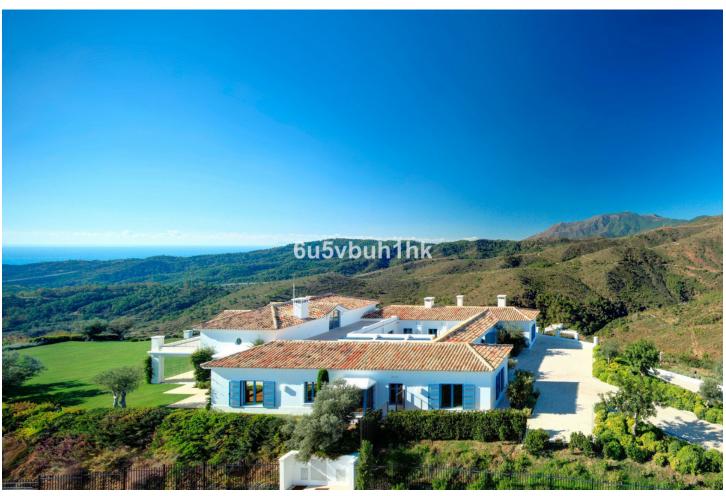

5

6

682 m2

6950 m2

A luxurious villa on a double plot (7.000m2) with panoramic views to the Mediterranean and the mountains. South to west facing. Fully private, quiet and peaceful. Gated and 24 hrs security. Offering a nice combination of styles, modern Nordic inside and Andalucian outside. Drive way leading to the property. Nice entrance with patio and fountain. Main floor: Living area with high ceilings and fire place, separate dining and open plan fully fitted kitchen. Mezzanine for office or tv area. Master bedroom en suite with dressing area, two guest bedrooms en suite. Small bedroom next to the kitchen. Covered and open terraces (porches 90m2, terraces 150+m2) with direct access to the gardens and pool area. Lower floor, garden level: Guest bedroom en suite with salon, entertainment area, home cinema, bodega, garage. Outside dining and kitchen with BBQ area. Mature gardens with private pool. Amenities, shops and beach appr. 15 minutes drive. Monte Mayor Country Club is located next to the exclusive Marbella Club Golf Resort with its clubhouse and horse riding stables. Near the Villa Padierna 5\* hotel with Los Flamingos Golf and the typical cozy village of Cancelada. The double plot offers the possibility to built more m2 and/or a separate guest house.