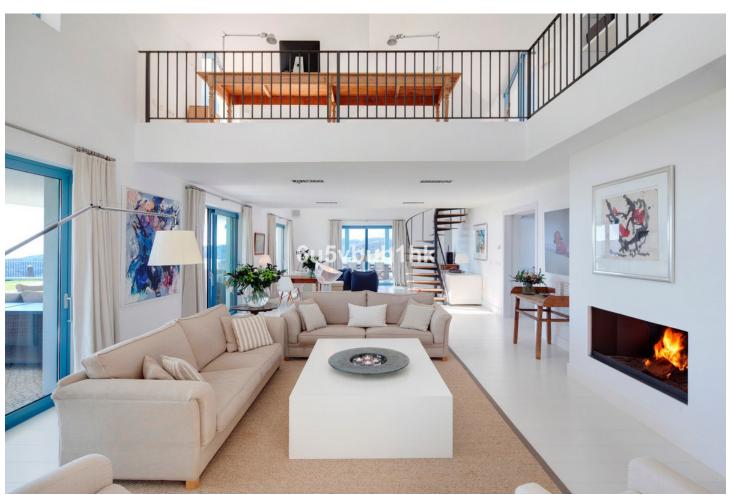

5

6

682 m2

6950 m2

A luxurious villa on a double plot (7.000m2) with panoramic views to the Mediterranean and the mountains. South to west facing. Fully private, quiet and peaceful. Gated and 24 hrs security. Offering a nice combination of styles, modern Nordic inside and Andalucian outside. Drive way leading to the property. Nice entrance with patio and fountain. Main floor: Living area with high ceilings and fire place, separate dining and open plan fully fitted kitchen. Mezzanine for office or tv area. Master bedroom en suite with dressing area, two guest bedrooms en suite. Small bedroom next to the kitchen. Covered and open terraces (porches 90m2, terraces 150+m2) with direct access to the gardens and pool area. Lower floor, garden level: Guest bedroom en suite with salon, entertainment area, home cinema, bodega, garage. Outside dining and kitchen with BBQ area. Mature gardens with private pool. Amenities, shops and beach appr. 15 minutes drive. Monte Mayor Country Club is located next to the exclusive Marbella Club Golf Resort with its clubhouse and horse riding stables. Near the Villa Padierna 5\* hotel with Los Flamingos Golf and the typical cozy village of Cancelada. The double plot offers the possibility to built more m2 and/or a separate guest house.