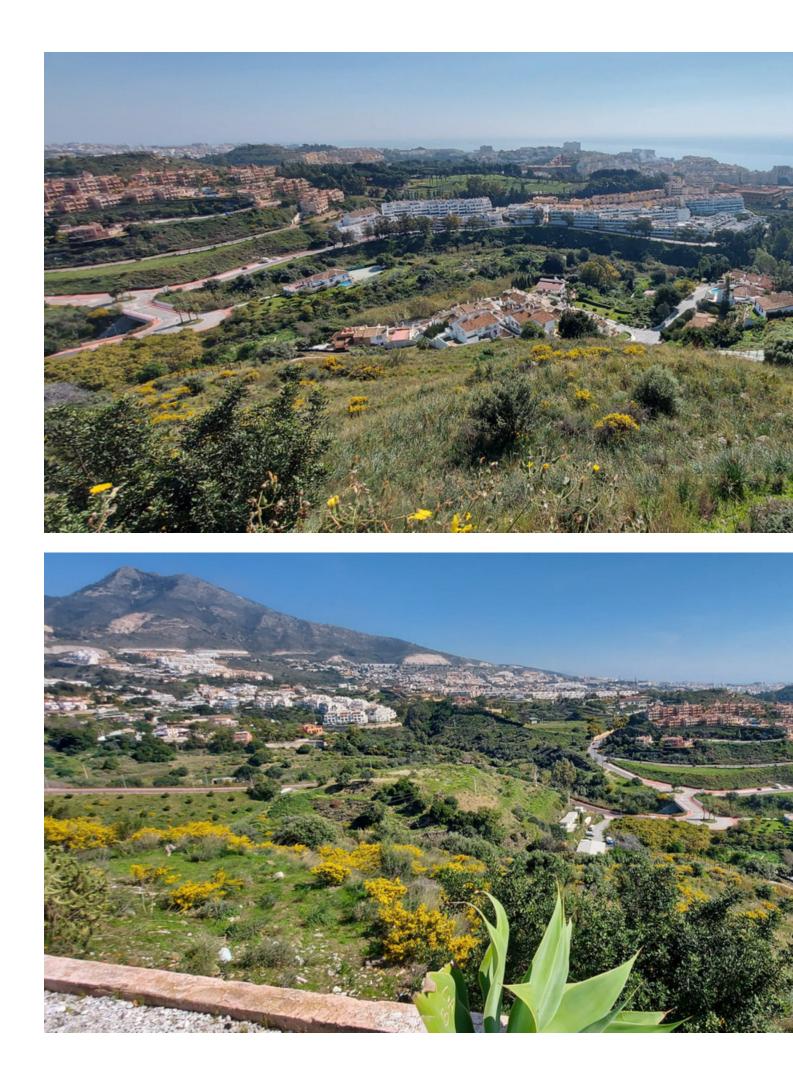

Продажа - Участок - Benalmadena Costa 6.000.000€ www.mibgroup.es +34 661 89 71 88 info@mibgroup.es

Ref.-ID: MIBGR3823444

Benalmadena Costa

Участок

The orientation is, fundamentally, north, south and east and in any of these winds you can enjoy extraordinary views that go from the southern slope of the town to the sea. Given the orientation of the land, exposure to the sun is total over the entire area. In total, there is 15,591M2 of land on which a maximum of 195 homes can be built. Of these 15.591M2 are available to build 10,913M2 on which a total of 136 homes and/or a "Pueblo Mediterráneo" can be build (depending on what the developer prefers). The remaining 4,677 M2 are designated for building "VPO" homes (up to 59 units maximum). Please note that we have a list of buyers (!) who are eager to purchase the VPO homes.