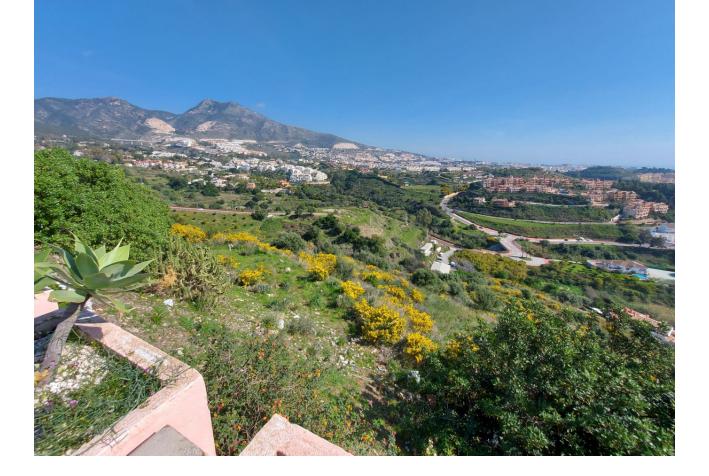

Продажа - Участок - Benalmadena Costa 6.000.000€ www.mibgroup.es +34 661 89 71 88 info@mibgroup.es

Ref.-ID: MIBGR3823444

Benalmadena Costa

Участок

The orientation is, fundamentally, north, south and east and in any of these winds you can enjoy extraordinary views that go from the southern slope of the town to the sea. Given the orientation of the land, exposure to the sun is total over the entire area. In total, there is 15,591M2 of land on which a maximum of 195 homes can be built. Of these 15.591M2 are available to build 10,913M2 on which a total of 136 homes and/or a "Pueblo Mediterráneo" can be build (depending on what the developer prefers). The remaining 4,677 M2 are designated for building "VPO" homes (up to 59 units maximum). Please note that we have a list of buyers (!) who are eager to purchase the VPO homes.