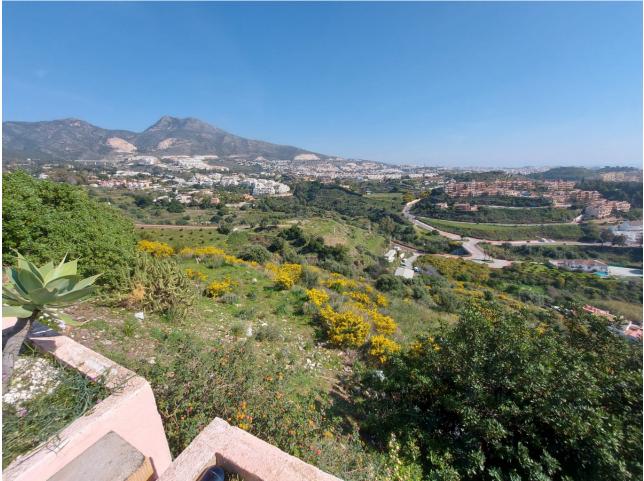

Продажа - Участок - Benalmadena Costa 6.000.000€ www.mibgroup.es +34 661 89 71 88 info@mibgroup.es

Ref.-ID: MIBGR3823444

Benalmadena Costa

Участок

The orientation is, fundamentally, north, south and east and in any of these winds you can enjoy extraordinary views that go from the southern slope of the town to the sea. Given the orientation of the land, exposure to the sun is total over the entire area. In total, there is 15,591M2 of land on which a maximum of 195 homes can be built. Of these 15.591M2 are available to build 10,913M2 on which a total of 136 homes and/or a "Pueblo Mediterráneo" can be build (depending on what the developer prefers). The remaining 4,677 M2 are designated for building "VPO" homes (up to 59 units maximum). Please note that we have a list of buyers (!) who are eager to purchase the VPO homes.