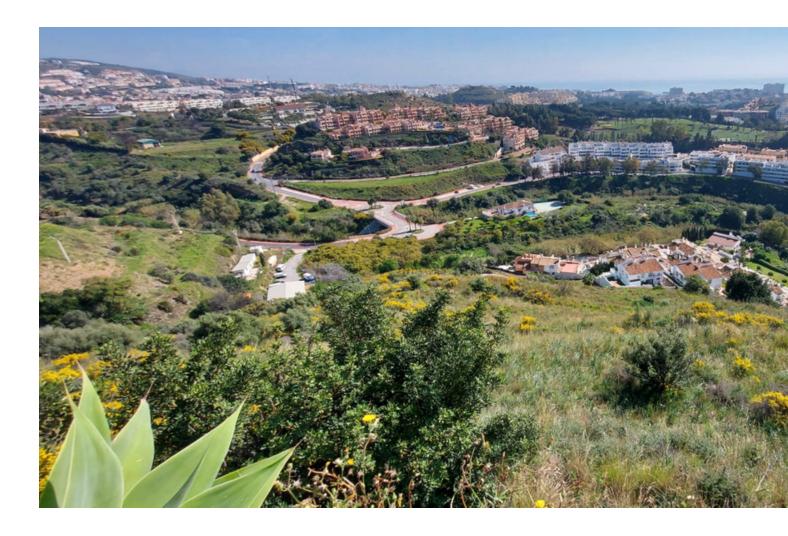

Продажа - Участок - Benalmadena Costa 6.000.000€ www.mibgroup.es +34 661 89 71 88 info@mibgroup.es

Ref.-ID: MIBGR3823444

Benalmadena Costa

Участок

The orientation is, fundamentally, north, south and east and in any of these winds you can enjoy extraordinary views that go from the southern slope of the town to the sea. Given the orientation of the land, exposure to the sun is total over the entire area. In total, there is 15,591M2 of land on which a maximum of 195 homes can be built. Of these 15.591M2 are available to build 10,913M2 on which a total of 136 homes and/or a "Pueblo Mediterráneo" can be build (depending on what the developer prefers). The remaining 4,677 M2 are designated for building "VPO" homes (up to 59 units maximum). Please note that we have a list of buyers (!) who are eager to purchase the VPO homes.