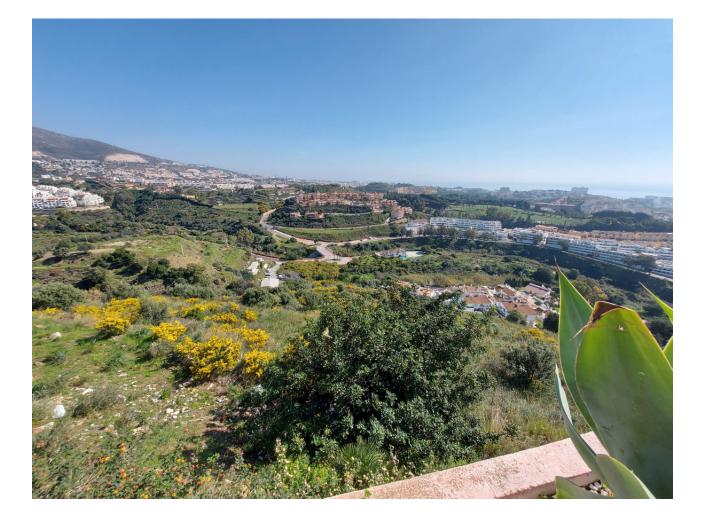

Продажа - Участок - Benalmadena Costa 6.000.000€ www.mibgroup.es +34 661 89 71 88 info@mibgroup.es

Ref.-ID: MIBGR3823444

Benalmadena Costa

Участок

The orientation is, fundamentally, north, south and east and in any of these winds you can enjoy extraordinary views that go from the southern slope of the town to the sea. Given the orientation of the land, exposure to the sun is total over the entire area. In total, there is 15,591M2 of land on which a maximum of 195 homes can be built. Of these 15.591M2 are available to build 10,913M2 on which a total of 136 homes and/or a "Pueblo Mediterráneo" can be build (depending on what the developer prefers). The remaining 4,677 M2 are designated for building "VPO" homes (up to 59 units maximum). Please note that we have a list of buyers (!) who are eager to purchase the VPO homes.