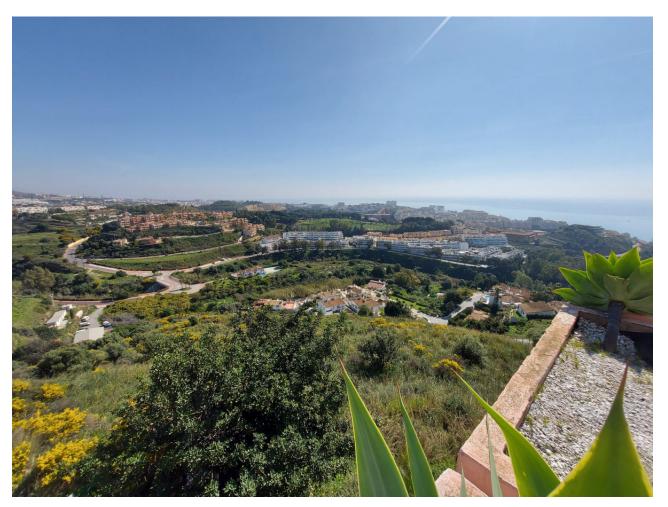

Продажа - Участок - Benalmadena Costa 6.000.000€ www.mibgroup.es +34 661 89 71 88 info@mibgroup.es

Ref.-ID: MIBGR3823444

Benalmadena Costa

Участок

The orientation is, fundamentally, north, south and east and in any of these winds you can enjoy extraordinary views that go from the southern slope of the town to the sea. Given the orientation of the land, exposure to the sun is total over the entire area. In total, there is 15,591M2 of land on which a maximum of 195 homes can be built. Of these 15.591M2 are available to build 10,913M2 on which a total of 136 homes and/or a "Pueblo Mediterráneo" can be build (depending on what the developer prefers). The remaining 4,677 M2 are designated for building "VPO" homes (up to 59 units maximum). Please note that we have a list of buyers (!) who are eager to purchase the VPO homes.