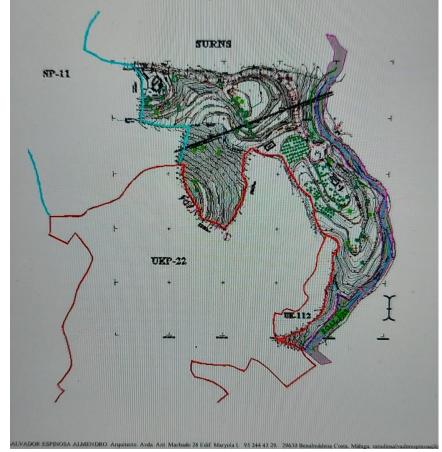

Продажа - Участок - Benalmadena Costa 6.000.000€ www.mibgroup.es +34 661 89 71 88 info@mibgroup.es

Ref.-ID: MIBGR3823444

Benalmadena Costa

Участок

The orientation is, fundamentally, north, south and east and in any of these winds you can enjoy extraordinary views that go from the southern slope of the town to the sea. Given the orientation of the land, exposure to the sun is total over the entire area. In total, there is 15,591M2 of land on which a maximum of 195 homes can be built. Of these 15.591M2 are available to build 10,913M2 on which a total of 136 homes and/or a "Pueblo Mediterráneo" can be build (depending on what the developer prefers). The remaining 4,677 M2 are designated for building "VPO" homes (up to 59 units maximum). Please note that we have a list of buyers (!) who are eager to purchase the VPO homes.

Esquema de los terrenos y su relación con sus innites