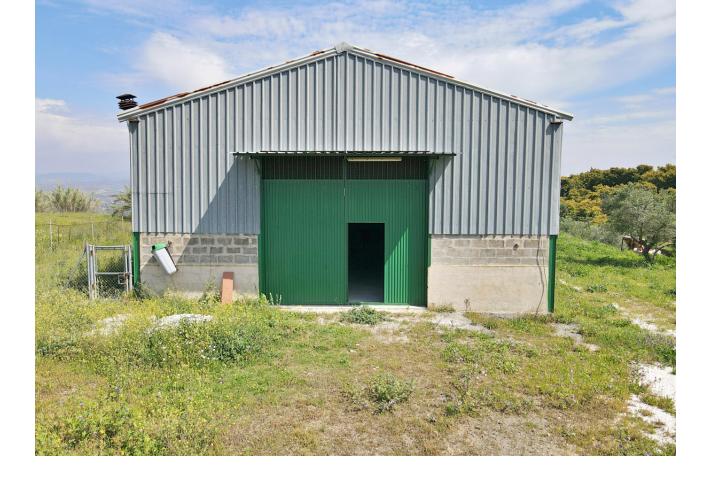

## Продажа - Коммерческая - Coín 400.000€

www.mibgroup.es +34 661 89 71 88 info@mibgroup.es

Ref.-ID: MIBGR3840301

Coín

Коммерческая

200 m2 industrial warehouse on a 12,000 m2 plot and a 400 m2 urban plot in a highly sought-after urbanization in Coin, just 1 min by car from the main road. It is in a very good area near the school and surrounded by a green area with views of the town, it is suitable for setting up any type of business, apart from it, an urbanization is planned to be built in front of it, so it is a very good investment. Distribution: It has an area of 200 m2 (20x10x8) and is located on a 12000 m2 semi-fenced plot. The warehouse has 2 entrances, one front and one rear, both manual. You have the possibility of making a mezzanine because it has the appropriate height. The warehouse has two rooms at the rear that can be transformed into offices. The urban plot on which the house of your dreams can be built is located in front of the warehouse. If you want to invest, this is your moment, it is a warehouse with a plot that has a lot of potential.