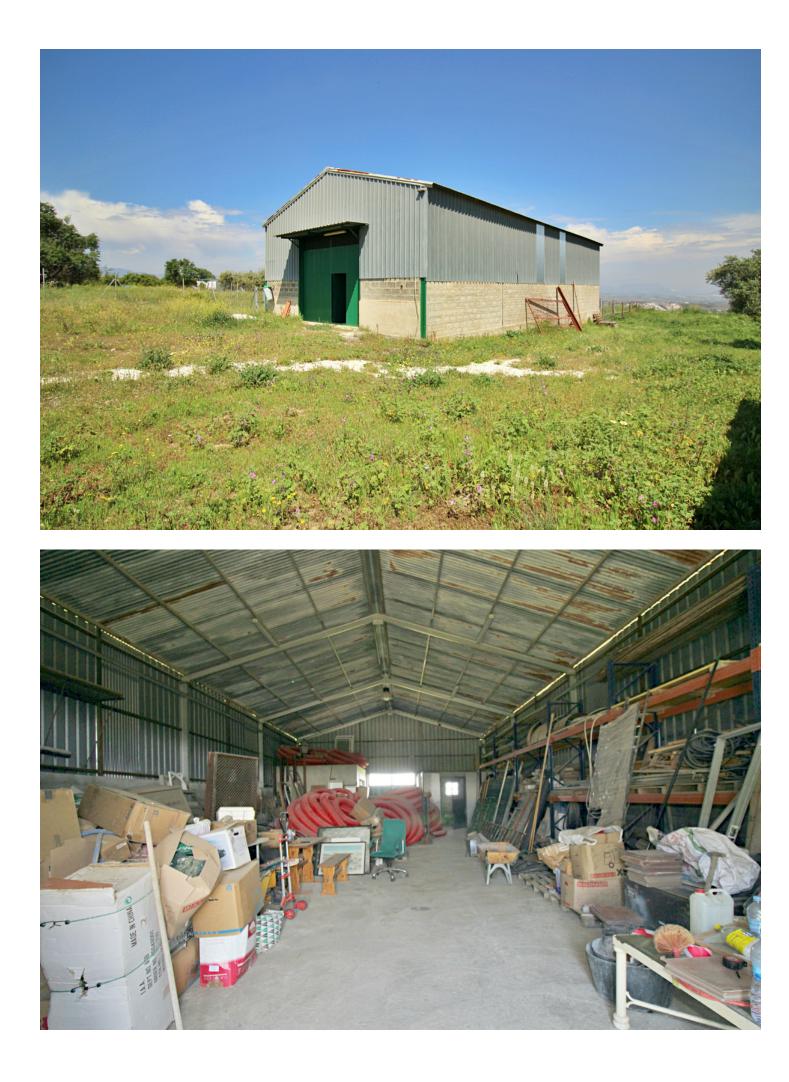

## Продажа - Коммерческая - Coín 400.000€

www.mibgroup.es +34 661 89 71 88 info@mibgroup.es

Ref.-ID: MIBGR3840301

Coín

Коммерческая

200 m2 industrial warehouse on a 12,000 m2 plot and a 400 m2 urban plot in a highly sought-after urbanization in Coin, just 1 min by car from the main road. It is in a very good area near the school and surrounded by a green area with views of the town, it is suitable for setting up any type of business, apart from it, an urbanization is planned to be built in front of it, so it is a very good investment. Distribution: It has an area of 200 m2 (20x10x8) and is located on a 12000 m2 semi-fenced plot. The warehouse has 2 entrances, one front and one rear, both manual. You have the possibility of making a mezzanine because it has the appropriate height. The warehouse has two rooms at the rear that can be transformed into offices. The urban plot on which the house of your dreams can be built is located in front of the warehouse. If you want to invest, this is your moment, it is a warehouse with a plot that has a lot of potential.