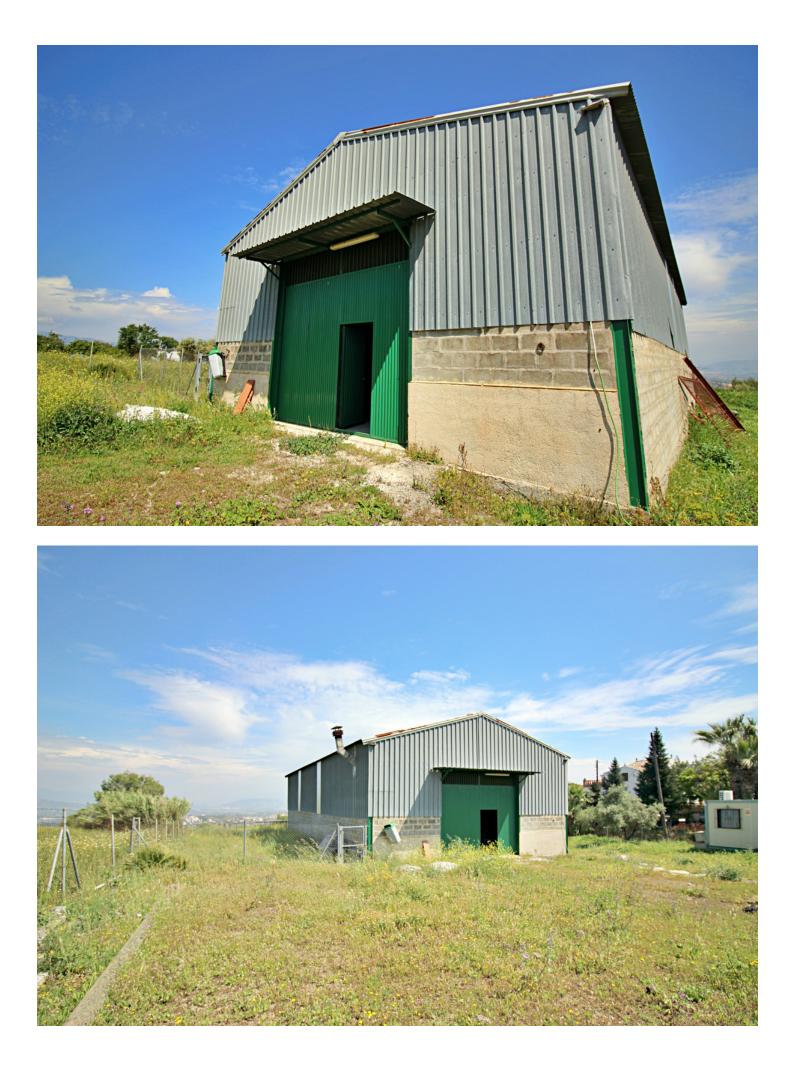

## Продажа - Коммерческая - Coín 400.000€

www.mibgroup.es +34 661 89 71 88 info@mibgroup.es

Ref.-ID: MIBGR3840301

Coín

Коммерческая

200 m2 industrial warehouse on a 12,000 m2 plot and a 400 m2 urban plot in a highly sought-after urbanization in Coin, just 1 min by car from the main road. It is in a very good area near the school and surrounded by a green area with views of the town, it is suitable for setting up any type of business, apart from it, an urbanization is planned to be built in front of it, so it is a very good investment. Distribution: It has an area of 200 m2 (20x10x8) and is located on a 12000 m2 semi-fenced plot. The warehouse has 2 entrances, one front and one rear, both manual. You have the possibility of making a mezzanine because it has the appropriate height. The warehouse has two rooms at the rear that can be transformed into offices. The urban plot on which the house of your dreams can be built is located in front of the warehouse. If you want to invest, this is your moment, it is a warehouse with a plot that has a lot of potential.