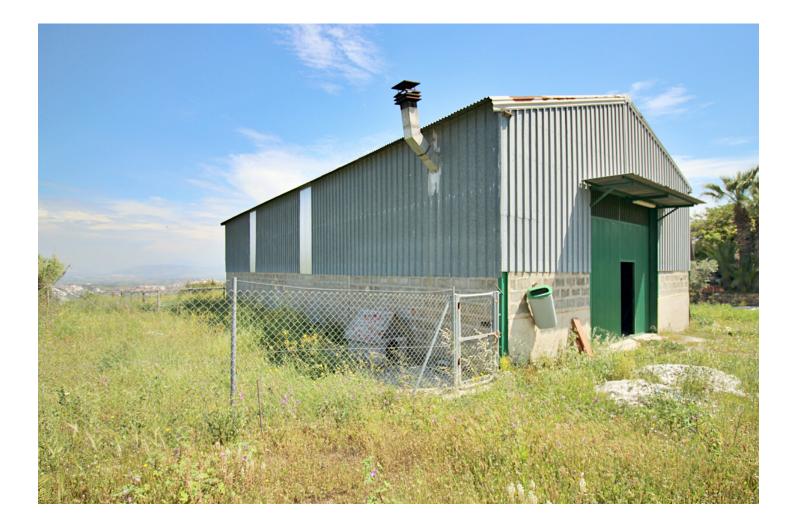

## Продажа - Коммерческая - Coín 400.000€

www.mibgroup.es +34 661 89 71 88 info@mibgroup.es

Ref.-ID: MIBGR3840301

Coín

Коммерческая

200 m2 industrial warehouse on a 12,000 m2 plot and a 400 m2 urban plot in a highly sought-after urbanization in Coin, just 1 min by car from the main road. It is in a very good area near the school and surrounded by a green area with views of the town, it is suitable for setting up any type of business, apart from it, an urbanization is planned to be built in front of it, so it is a very good investment. Distribution: It has an area of 200 m2 (20x10x8) and is located on a 12000 m2 semi-fenced plot. The warehouse has 2 entrances, one front and one rear, both manual. You have the possibility of making a mezzanine because it has the appropriate height. The warehouse has two rooms at the rear that can be transformed into offices. The urban plot on which the house of your dreams can be built is located in front of the warehouse. If you want to invest, this is your moment, it is a warehouse with a plot that has a lot of potential.