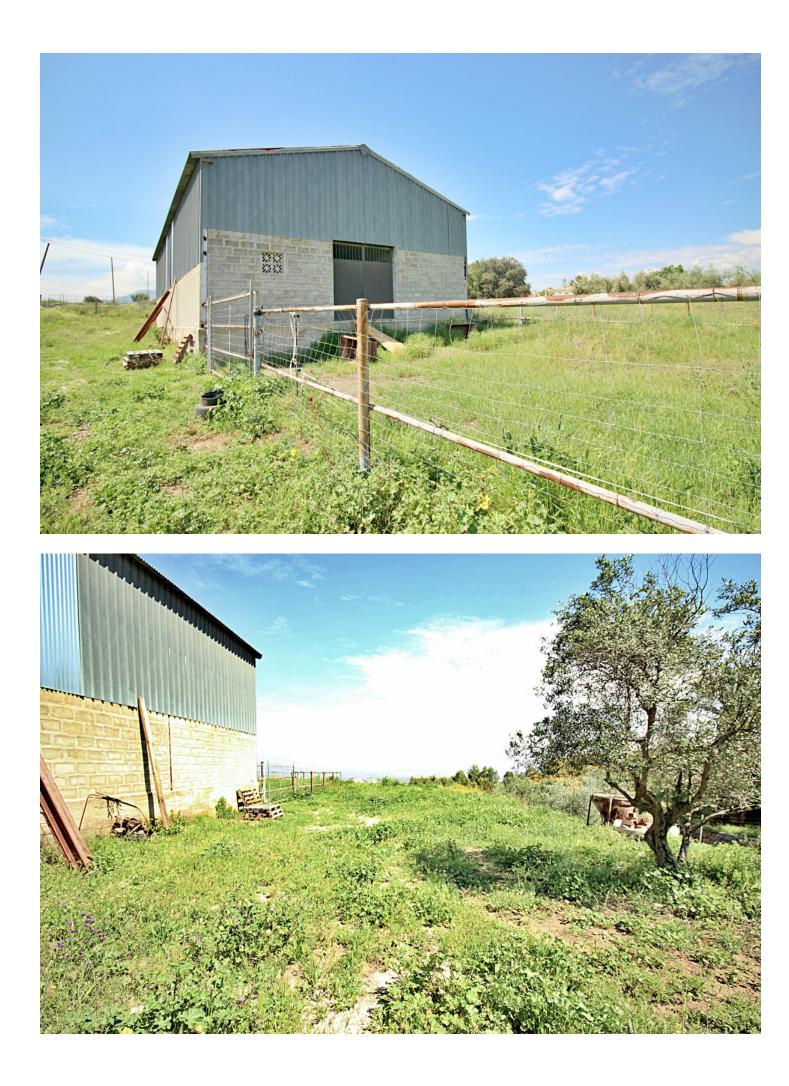

## Продажа - Коммерческая - Coín 400.000€

www.mibgroup.es +34 661 89 71 88 info@mibgroup.es

Ref.-ID: MIBGR3840301

Coín

Коммерческая

200 m2 industrial warehouse on a 12,000 m2 plot and a 400 m2 urban plot in a highly sought-after urbanization in Coin, just 1 min by car from the main road. It is in a very good area near the school and surrounded by a green area with views of the town, it is suitable for setting up any type of business, apart from it, an urbanization is planned to be built in front of it, so it is a very good investment. Distribution: It has an area of 200 m2 (20x10x8) and is located on a 12000 m2 semi-fenced plot. The warehouse has 2 entrances, one front and one rear, both manual. You have the possibility of making a mezzanine because it has the appropriate height. The warehouse has two rooms at the rear that can be transformed into offices. The urban plot on which the house of your dreams can be built is located in front of the warehouse. If you want to invest, this is your moment, it is a warehouse with a plot that has a lot of potential.