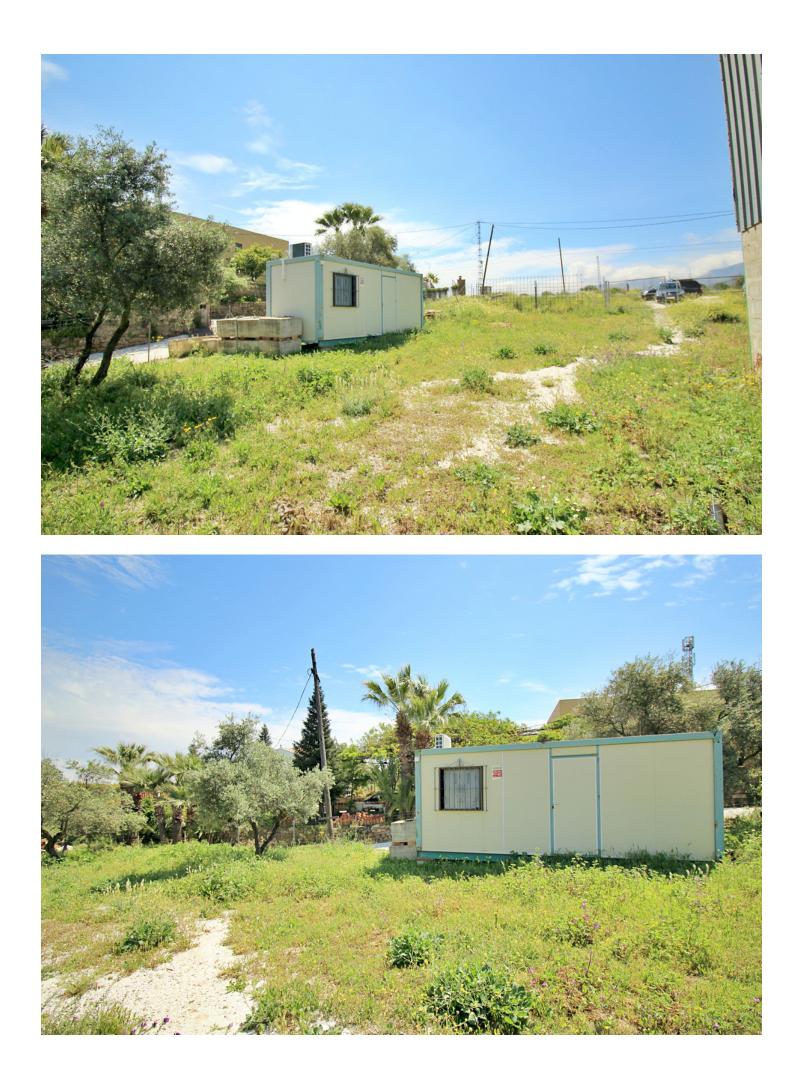

## Продажа - Коммерческая - Coín 400.000€

www.mibgroup.es +34 661 89 71 88 info@mibgroup.es

Ref.-ID: MIBGR3840301

Coín

Коммерческая

200 m2 industrial warehouse on a 12,000 m2 plot and a 400 m2 urban plot in a highly sought-after urbanization in Coin, just 1 min by car from the main road. It is in a very good area near the school and surrounded by a green area with views of the town, it is suitable for setting up any type of business, apart from it, an urbanization is planned to be built in front of it, so it is a very good investment. Distribution: It has an area of 200 m2 (20x10x8) and is located on a 12000 m2 semi-fenced plot. The warehouse has 2 entrances, one front and one rear, both manual. You have the possibility of making a mezzanine because it has the appropriate height. The warehouse has two rooms at the rear that can be transformed into offices. The urban plot on which the house of your dreams can be built is located in front of the warehouse. If you want to invest, this is your moment, it is a warehouse with a plot that has a lot of potential.