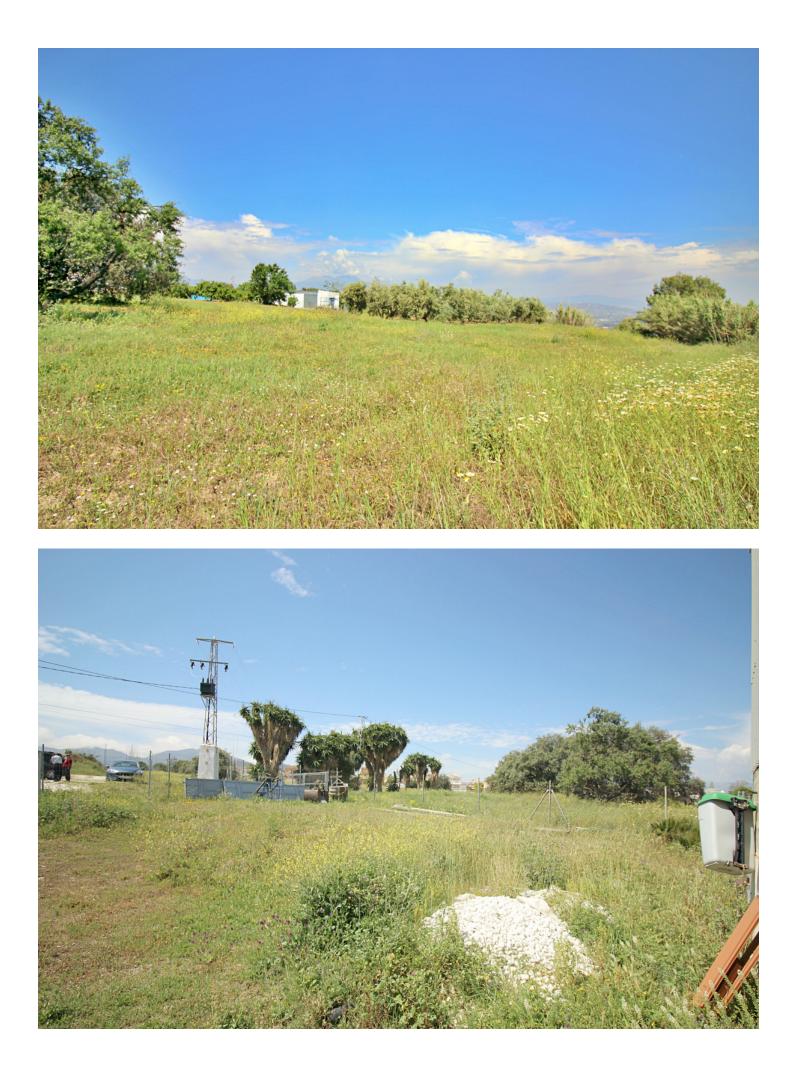

## Продажа - Коммерческая - Coín 400.000€

www.mibgroup.es +34 661 89 71 88 info@mibgroup.es

Ref.-ID: MIBGR3840301

Coín

Коммерческая

200 m2 industrial warehouse on a 12,000 m2 plot and a 400 m2 urban plot in a highly sought-after urbanization in Coin, just 1 min by car from the main road. It is in a very good area near the school and surrounded by a green area with views of the town, it is suitable for setting up any type of business, apart from it, an urbanization is planned to be built in front of it, so it is a very good investment. Distribution: It has an area of 200 m2 (20x10x8) and is located on a 12000 m2 semi-fenced plot. The warehouse has 2 entrances, one front and one rear, both manual. You have the possibility of making a mezzanine because it has the appropriate height. The warehouse has two rooms at the rear that can be transformed into offices. The urban plot on which the house of your dreams can be built is located in front of the warehouse. If you want to invest, this is your moment, it is a warehouse with a plot that has a lot of potential.