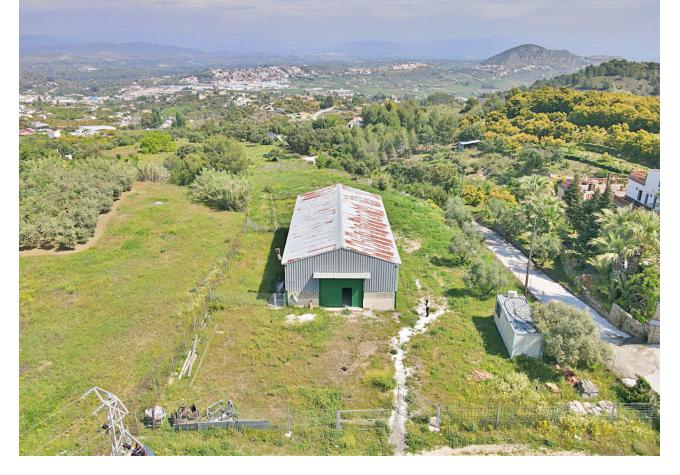

## Продажа - Коммерческая - Coín 400.000€

www.mibgroup.es +34 661 89 71 88 info@mibgroup.es

Ref.-ID: MIBGR3840301

Coín

Коммерческая

200 m2 industrial warehouse on a 12,000 m2 plot and a 400 m2 urban plot in a highly sought-after urbanization in Coin, just 1 min by car from the main road. It is in a very good area near the school and surrounded by a green area with views of the town, it is suitable for setting up any type of business, apart from it, an urbanization is planned to be built in front of it, so it is a very good investment. Distribution: It has an area of 200 m2 (20x10x8) and is located on a 12000 m2 semi-fenced plot. The warehouse has 2 entrances, one front and one rear, both manual. You have the possibility of making a mezzanine because it has the appropriate height. The warehouse has two rooms at the rear that can be transformed into offices. The urban plot on which the house of your dreams can be built is located in front of the warehouse. If you want to invest, this is your moment, it is a warehouse with a plot that has a lot of potential.