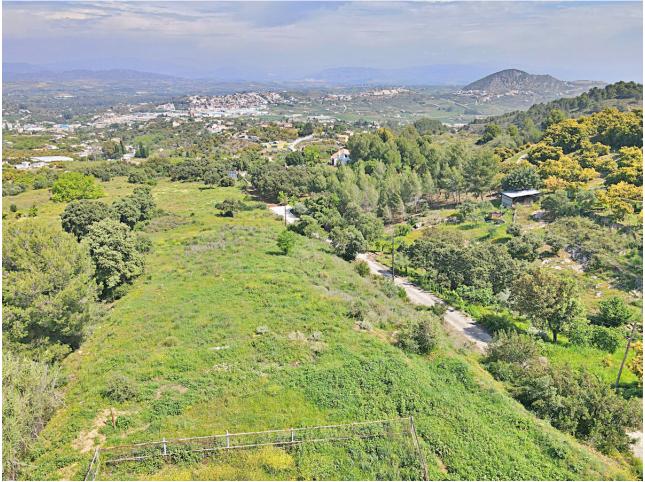

## Продажа - Коммерческая - Coín 400.000€

www.mibgroup.es +34 661 89 71 88 info@mibgroup.es

Ref.-ID: MIBGR3840301

Coín

Коммерческая

200 m2 industrial warehouse on a 12,000 m2 plot and a 400 m2 urban plot in a highly sought-after urbanization in Coin, just 1 min by car from the main road. It is in a very good area near the school and surrounded by a green area with views of the town, it is suitable for setting up any type of business, apart from it, an urbanization is planned to be built in front of it, so it is a very good investment. Distribution: It has an area of 200 m2 (20x10x8) and is located on a 12000 m2 semi-fenced plot. The warehouse has 2 entrances, one front and one rear, both manual. You have the possibility of making a mezzanine because it has the appropriate height. The warehouse has two rooms at the rear that can be transformed into offices. The urban plot on which the house of your dreams can be built is located in front of the warehouse. If you want to invest, this is your moment, it is a warehouse with a plot that has a lot of potential.