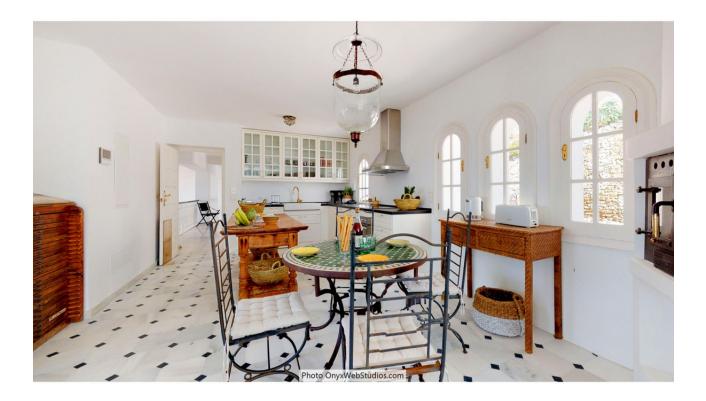

Spectacular south-facing luxury villa with one of the best possible sea views on the Costa del Sol, in walking distance famous Mijas village and only 15 min from the airport and about 10 min drive to the beach. The Plot is 6092 sqm with mature garden. Impressive entrance driveway from street is leading to the villa. Villa at approx. 1.135 sqm with entrance hall leading to a large lounge with high ceilings and a fireplace, dining area and 3 doors out to the partly covered terrace with beautiful sea views and an infinity pool with heating. On entrance level there is a large kitchen with separate entrance. Upper floor consists of a big master bedroom with terrace, dressing-room, a further bedroom and 2 bathrooms. Beside the lounge there is further 2 bedrooms, one with bathroom en-suite, 1 more bathroom and a small room for dressing/office. From kitchen stairs to staff apartment with 2 bedrooms (one is used as lounge), hall/food storage and bathroom. Lower is a further playroom with entrance also from the garden. Annex with double garage (without gate, but can easily be installed), laundry room and a separate apartment above consisting of lounge/bedroom, a nice BBQ terrace behind, small terrace, bathroom, small kitchen and an extra sleeping arrangement. Further there are machinery room and garden storage room. Stairs in the garden is leading to a second pool with terraces around. The villa has been refurbished in 2018 - 2019. Possibility for further construction on the plot. We have a Virtual Tour of the property.