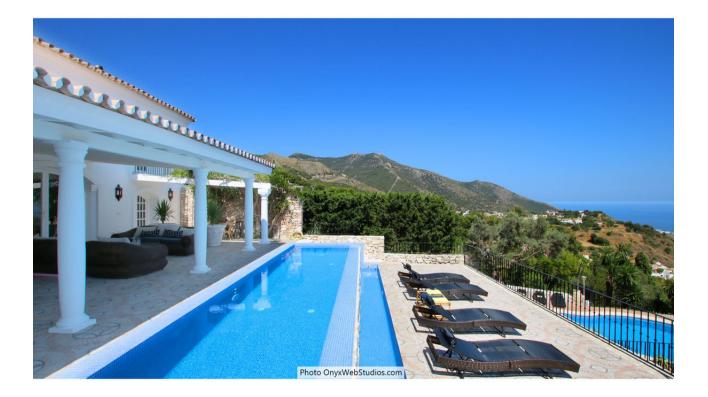

Spectacular south-facing luxury villa with one of the best possible sea views on the Costa del Sol, in walking distance famous Mijas village and only 15 min from the airport and about 10 min drive to the beach. The Plot is 6092 sqm with mature garden. Impressive entrance driveway from street is leading to the villa. Villa at approx. 1.135 sqm with entrance hall leading to a large lounge with high ceilings and a fireplace, dining area and 3 doors out to the partly covered terrace with beautiful sea views and an infinity pool with heating. On entrance level there is a large kitchen with separate entrance. Upper floor consists of a big master bedroom with terrace, dressing-room, a further bedroom and 2 bathrooms. Beside the lounge there is further 2 bedrooms, one with bathroom en-suite, 1 more bathroom and a small room for dressing/office. From kitchen stairs to staff apartment with 2 bedrooms (one is used as lounge), hall/food storage and bathroom. Lower is a further playroom with entrance also from the garden. Annex with double garage (without gate, but can easily be installed), laundry room and a separate apartment above consisting of lounge/bedroom, a nice BBQ terrace behind, small terrace, bathroom, small kitchen and an extra sleeping arrangement. Further there are machinery room and garden storage room. Stairs in the garden is leading to a second pool with terraces around. The villa has been refurbished in 2018 - 2019. Possibility for further construction on the plot. We have a Virtual Tour of the property.