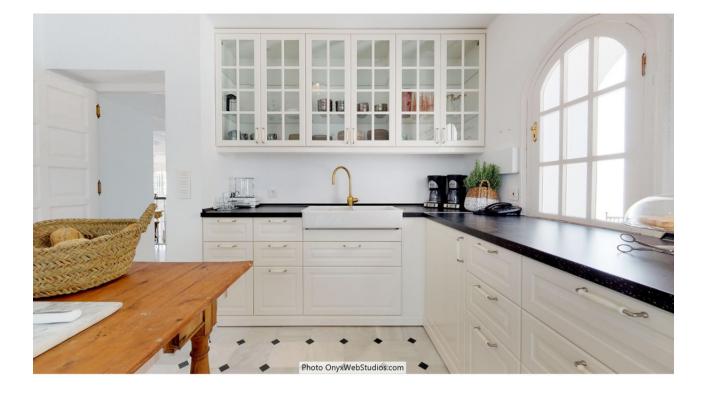

Spectacular south-facing luxury villa with one of the best possible sea views on the Costa del Sol, in walking distance famous Mijas village and only 15 min from the airport and about 10 min drive to the beach. The Plot is 6092 sqm with mature garden. Impressive entrance driveway from street is leading to the villa. Villa at approx. 1.135 sqm with entrance hall leading to a large lounge with high ceilings and a fireplace, dining area and 3 doors out to the partly covered terrace with beautiful sea views and an infinity pool with heating. On entrance level there is a large kitchen with separate entrance. Upper floor consists of a big master bedroom with terrace, dressing-room, a further bedroom and 2 bathrooms. Beside the lounge there is further 2 bedrooms, one with bathroom en-suite, 1 more bathroom and a small room for dressing/office. From kitchen stairs to staff apartment with 2 bedrooms (one is used as lounge), hall/food storage and bathroom. Lower is a further playroom with entrance also from the garden. Annex with double garage (without gate, but can easily be installed), laundry room and a separate apartment above consisting of lounge/bedroom, a nice BBQ terrace behind, small terrace, bathroom, small kitchen and an extra sleeping arrangement. Further there are machinery room and garden storage room. Stairs in the garden is leading to a second pool with terraces around. The villa has been refurbished in 2018 - 2019. Possibility for further construction on the plot. We have a Virtual Tour of the property.