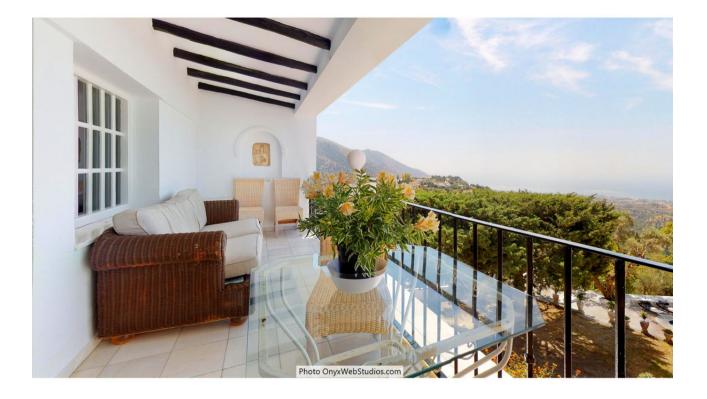

Spectacular south-facing luxury villa with one of the best possible sea views on the Costa del Sol, in walking distance famous Mijas village and only 15 min from the airport and about 10 min drive to the beach. The Plot is 6092 sqm with mature garden. Impressive entrance driveway from street is leading to the villa. Villa at approx. 1.135 sqm with entrance hall leading to a large lounge with high ceilings and a fireplace, dining area and 3 doors out to the partly covered terrace with beautiful sea views and an infinity pool with heating. On entrance level there is a large kitchen with separate entrance. Upper floor consists of a big master bedroom with terrace, dressing-room, a further bedroom and 2 bathrooms. Beside the lounge there is further 2 bedrooms, one with bathroom en-suite, 1 more bathroom and a small room for dressing/office. From kitchen stairs to staff apartment with 2 bedrooms (one is used as lounge), hall/food storage and bathroom. Lower is a further playroom with entrance also from the garden. Annex with double garage (without gate, but can easily be installed), laundry room and a separate apartment above consisting of lounge/bedroom, a nice BBQ terrace behind, small terrace, bathroom, small kitchen and an extra sleeping arrangement. Further there are machinery room and garden storage room. Stairs in the garden is leading to a second pool with terraces around. The villa has been refurbished in 2018 - 2019. Possibility for further construction on the plot. We have a Virtual Tour of the property.