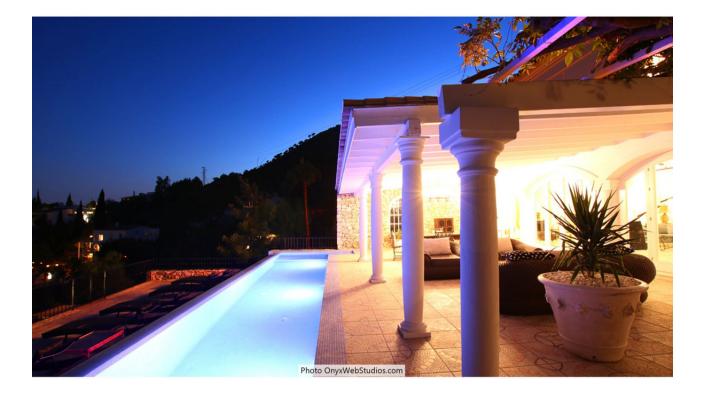

Spectacular south-facing luxury villa with one of the best possible sea views on the Costa del Sol, in walking distance famous Mijas village and only 15 min from the airport and about 10 min drive to the beach. The Plot is 6092 sqm with mature garden. Impressive entrance driveway from street is leading to the villa. Villa at approx. 1.135 sqm with entrance hall leading to a large lounge with high ceilings and a fireplace, dining area and 3 doors out to the partly covered terrace with beautiful sea views and an infinity pool with heating. On entrance level there is a large kitchen with separate entrance. Upper floor consists of a big master bedroom with terrace, dressing-room, a further bedroom and 2 bathrooms. Beside the lounge there is further 2 bedrooms, one with bathroom en-suite, 1 more bathroom and a small room for dressing/office. From kitchen stairs to staff apartment with 2 bedrooms (one is used as lounge), hall/food storage and bathroom. Lower is a further playroom with entrance also from the garden. Annex with double garage (without gate, but can easily be installed), laundry room and a separate apartment above consisting of lounge/bedroom, a nice BBQ terrace behind, small terrace, bathroom, small kitchen and an extra sleeping arrangement. Further there are machinery room and garden storage room. Stairs in the garden is leading to a second pool with terraces around. The villa has been refurbished in 2018 - 2019. Possibility for further construction on the plot. We have a Virtual Tour of the property.