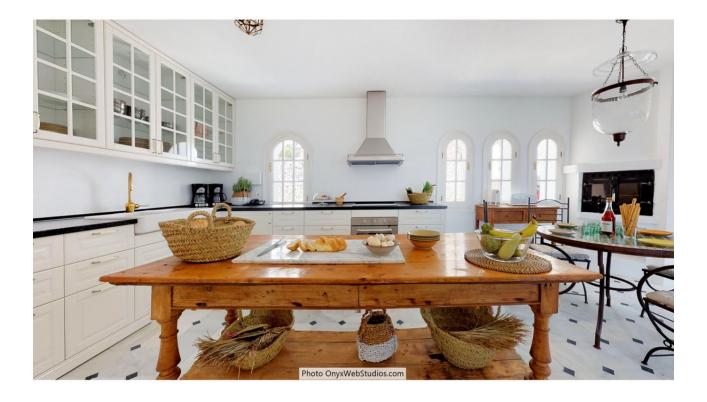

Spectacular south-facing luxury villa with one of the best possible sea views on the Costa del Sol, in walking distance famous Mijas village and only 15 min from the airport and about 10 min drive to the beach. The Plot is 6092 sqm with mature garden. Impressive entrance driveway from street is leading to the villa. Villa at approx. 1.135 sqm with entrance hall leading to a large lounge with high ceilings and a fireplace, dining area and 3 doors out to the partly covered terrace with beautiful sea views and an infinity pool with heating. On entrance level there is a large kitchen with separate entrance. Upper floor consists of a big master bedroom with terrace, dressing-room, a further bedroom and 2 bathrooms. Beside the lounge there is further 2 bedrooms, one with bathroom en-suite, 1 more bathroom and a small room for dressing/office. From kitchen stairs to staff apartment with 2 bedrooms (one is used as lounge), hall/food storage and bathroom. Lower is a further playroom with entrance also from the garden. Annex with double garage (without gate, but can easily be installed), laundry room and a separate apartment above consisting of lounge/bedroom, a nice BBQ terrace behind, small terrace, bathroom, small kitchen and an extra sleeping arrangement. Further there are machinery room and garden storage room. Stairs in the garden is leading to a second pool with terraces around. The villa has been refurbished in 2018 - 2019. Possibility for further construction on the plot. We have a Virtual Tour of the property.