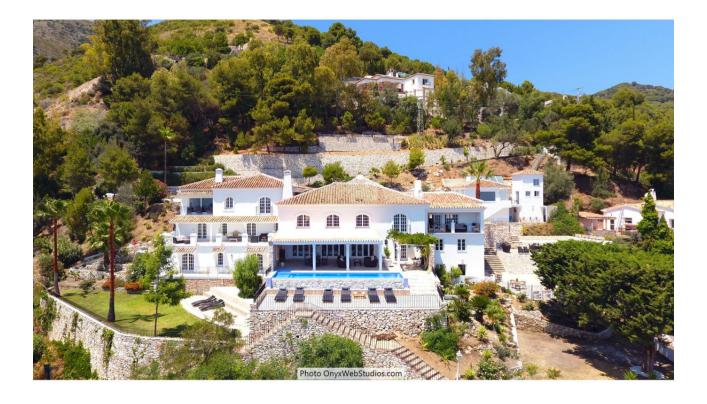

Spectacular south-facing luxury villa with one of the best possible sea views on the Costa del Sol, in walking distance famous Mijas village and only 15 min from the airport and about 10 min drive to the beach. The Plot is 6092 sqm with mature garden. Impressive entrance driveway from street is leading to the villa. Villa at approx. 1.135 sqm with entrance hall leading to a large lounge with high ceilings and a fireplace, dining area and 3 doors out to the partly covered terrace with beautiful sea views and an infinity pool with heating. On entrance level there is a large kitchen with separate entrance. Upper floor consists of a big master bedroom with terrace, dressing-room, a further bedroom and 2 bathrooms. Beside the lounge there is further 2 bedrooms, one with bathroom en-suite, 1 more bathroom and a small room for dressing/office. From kitchen stairs to staff apartment with 2 bedrooms (one is used as lounge), hall/food storage and bathroom. Lower is a further playroom with entrance also from the garden. Annex with double garage (without gate, but can easily be installed), laundry room and a separate apartment above consisting of lounge/bedroom, a nice BBQ terrace behind, small terrace, bathroom, small kitchen and an extra sleeping arrangement. Further there are machinery room and garden storage room. Stairs in the garden is leading to a second pool with terraces around. The villa has been refurbished in 2018 - 2019. Possibility for further construction on the plot. We have a Virtual Tour of the property.