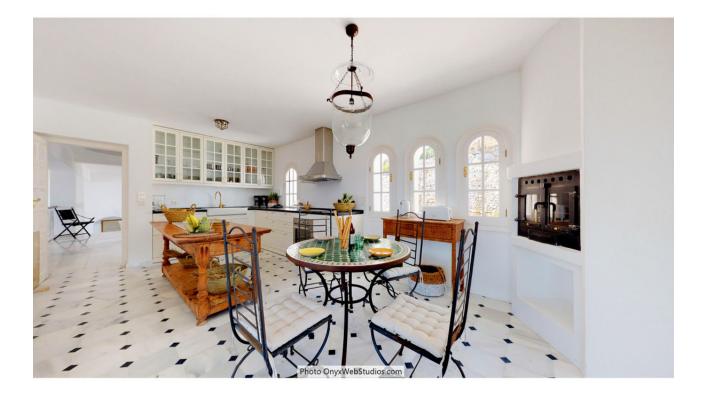

Spectacular south-facing luxury villa with one of the best possible sea views on the Costa del Sol, in walking distance famous Mijas village and only 15 min from the airport and about 10 min drive to the beach. The Plot is 6092 sqm with mature garden. Impressive entrance driveway from street is leading to the villa. Villa at approx. 1.135 sqm with entrance hall leading to a large lounge with high ceilings and a fireplace, dining area and 3 doors out to the partly covered terrace with beautiful sea views and an infinity pool with heating. On entrance level there is a large kitchen with separate entrance. Upper floor consists of a big master bedroom with terrace, dressing-room, a further bedroom and 2 bathrooms. Beside the lounge there is further 2 bedrooms, one with bathroom en-suite, 1 more bathroom and a small room for dressing/office. From kitchen stairs to staff apartment with 2 bedrooms (one is used as lounge), hall/food storage and bathroom. Lower is a further playroom with entrance also from the garden. Annex with double garage (without gate, but can easily be installed), laundry room and a separate apartment above consisting of lounge/bedroom, a nice BBQ terrace behind, small terrace, bathroom, small kitchen and an extra sleeping arrangement. Further there are machinery room and garden storage room. Stairs in the garden is leading to a second pool with terraces around. The villa has been refurbished in 2018 - 2019. Possibility for further construction on the plot. We have a Virtual Tour of the property.