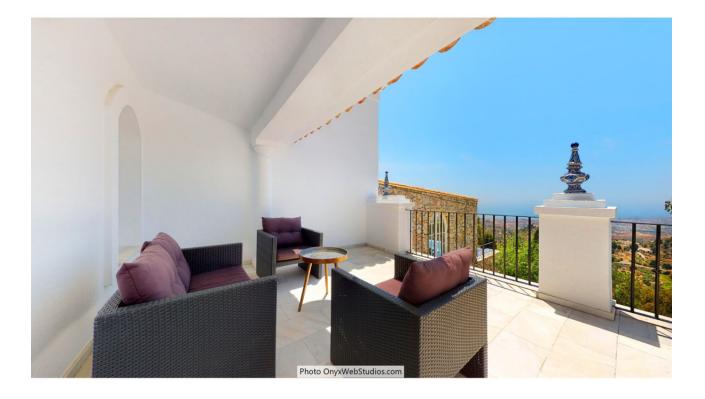

Spectacular south-facing luxury villa with one of the best possible sea views on the Costa del Sol, in walking distance famous Mijas village and only 15 min from the airport and about 10 min drive to the beach. The Plot is 6092 sqm with mature garden. Impressive entrance driveway from street is leading to the villa. Villa at approx. 1.135 sqm with entrance hall leading to a large lounge with high ceilings and a fireplace, dining area and 3 doors out to the partly covered terrace with beautiful sea views and an infinity pool with heating. On entrance level there is a large kitchen with separate entrance. Upper floor consists of a big master bedroom with terrace, dressing-room, a further bedroom and 2 bathrooms. Beside the lounge there is further 2 bedrooms, one with bathroom en-suite, 1 more bathroom and a small room for dressing/office. From kitchen stairs to staff apartment with 2 bedrooms (one is used as lounge), hall/food storage and bathroom. Lower is a further playroom with entrance also from the garden. Annex with double garage (without gate, but can easily be installed), laundry room and a separate apartment above consisting of lounge/bedroom, a nice BBQ terrace behind, small terrace, bathroom, small kitchen and an extra sleeping arrangement. Further there are machinery room and garden storage room. Stairs in the garden is leading to a second pool with terraces around. The villa has been refurbished in 2018 - 2019. Possibility for further construction on the plot. We have a Virtual Tour of the property.