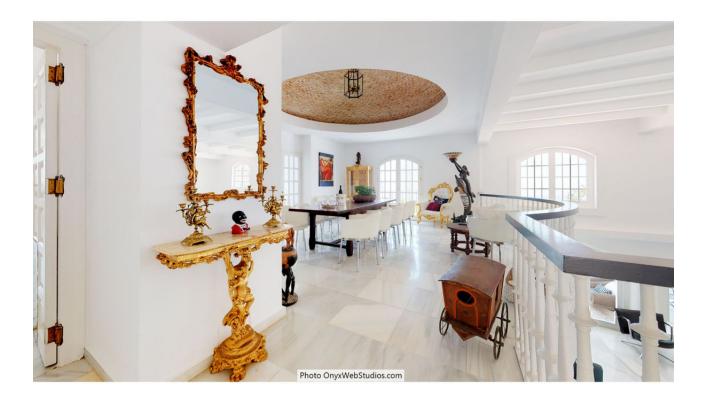

Spectacular south-facing luxury villa with one of the best possible sea views on the Costa del Sol, in walking distance famous Mijas village and only 15 min from the airport and about 10 min drive to the beach. The Plot is 6092 sqm with mature garden. Impressive entrance driveway from street is leading to the villa. Villa at approx. 1.135 sqm with entrance hall leading to a large lounge with high ceilings and a fireplace, dining area and 3 doors out to the partly covered terrace with beautiful sea views and an infinity pool with heating. On entrance level there is a large kitchen with separate entrance. Upper floor consists of a big master bedroom with terrace, dressing-room, a further bedroom and 2 bathrooms. Beside the lounge there is further 2 bedrooms, one with bathroom en-suite, 1 more bathroom and a small room for dressing/office. From kitchen stairs to staff apartment with 2 bedrooms (one is used as lounge), hall/food storage and bathroom. Lower is a further playroom with entrance also from the garden. Annex with double garage (without gate, but can easily be installed), laundry room and a separate apartment above consisting of lounge/bedroom, a nice BBQ terrace behind, small terrace, bathroom, small kitchen and an extra sleeping arrangement. Further there are machinery room and garden storage room. Stairs in the garden is leading to a second pool with terraces around. The villa has been refurbished in 2018 - 2019. Possibility for further construction on the plot. We have a Virtual Tour of the property.