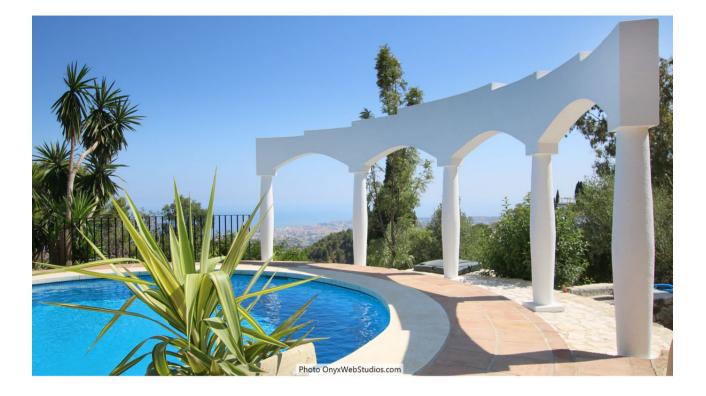

Spectacular south-facing luxury villa with one of the best possible sea views on the Costa del Sol, in walking distance famous Mijas village and only 15 min from the airport and about 10 min drive to the beach. The Plot is 6092 sqm with mature garden. Impressive entrance driveway from street is leading to the villa. Villa at approx. 1.135 sqm with entrance hall leading to a large lounge with high ceilings and a fireplace, dining area and 3 doors out to the partly covered terrace with beautiful sea views and an infinity pool with heating. On entrance level there is a large kitchen with separate entrance. Upper floor consists of a big master bedroom with terrace, dressing-room, a further bedroom and 2 bathrooms. Beside the lounge there is further 2 bedrooms, one with bathroom en-suite, 1 more bathroom and a small room for dressing/office. From kitchen stairs to staff apartment with 2 bedrooms (one is used as lounge), hall/food storage and bathroom. Lower is a further playroom with entrance also from the garden. Annex with double garage (without gate, but can easily be installed), laundry room and a separate apartment above consisting of lounge/bedroom, a nice BBQ terrace behind, small terrace, bathroom, small kitchen and an extra sleeping arrangement. Further there are machinery room and garden storage room. Stairs in the garden is leading to a second pool with terraces around. The villa has been refurbished in 2018 - 2019. Possibility for further construction on the plot. We have a Virtual Tour of the property.