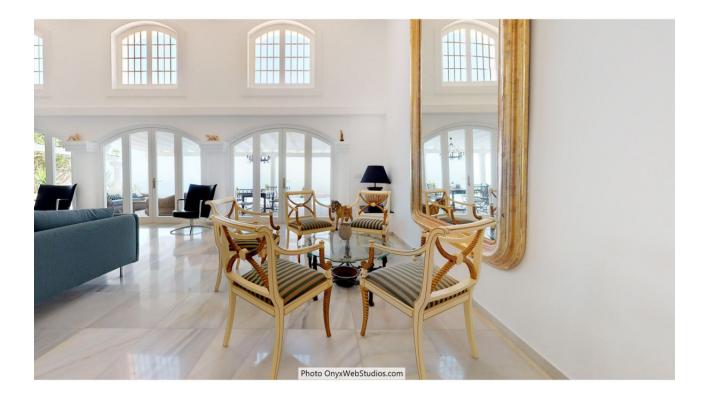

Spectacular south-facing luxury villa with one of the best possible sea views on the Costa del Sol, in walking distance famous Mijas village and only 15 min from the airport and about 10 min drive to the beach. The Plot is 6092 sqm with mature garden. Impressive entrance driveway from street is leading to the villa. Villa at approx. 1.135 sqm with entrance hall leading to a large lounge with high ceilings and a fireplace, dining area and 3 doors out to the partly covered terrace with beautiful sea views and an infinity pool with heating. On entrance level there is a large kitchen with separate entrance. Upper floor consists of a big master bedroom with terrace, dressing-room, a further bedroom and 2 bathrooms. Beside the lounge there is further 2 bedrooms, one with bathroom en-suite, 1 more bathroom and a small room for dressing/office. From kitchen stairs to staff apartment with 2 bedrooms (one is used as lounge), hall/food storage and bathroom. Lower is a further playroom with entrance also from the garden. Annex with double garage (without gate, but can easily be installed), laundry room and a separate apartment above consisting of lounge/bedroom, a nice BBQ terrace behind, small terrace, bathroom, small kitchen and an extra sleeping arrangement. Further there are machinery room and garden storage room. Stairs in the garden is leading to a second pool with terraces around. The villa has been refurbished in 2018 - 2019. Possibility for further construction on the plot. We have a Virtual Tour of the property.