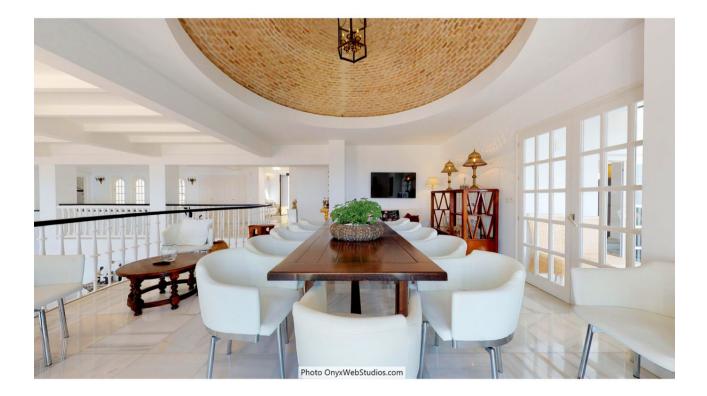

Spectacular south-facing luxury villa with one of the best possible sea views on the Costa del Sol, in walking distance famous Mijas village and only 15 min from the airport and about 10 min drive to the beach. The Plot is 6092 sqm with mature garden. Impressive entrance driveway from street is leading to the villa. Villa at approx. 1.135 sqm with entrance hall leading to a large lounge with high ceilings and a fireplace, dining area and 3 doors out to the partly covered terrace with beautiful sea views and an infinity pool with heating. On entrance level there is a large kitchen with separate entrance. Upper floor consists of a big master bedroom with terrace, dressing-room, a further bedroom and 2 bathrooms. Beside the lounge there is further 2 bedrooms, one with bathroom en-suite, 1 more bathroom and a small room for dressing/office. From kitchen stairs to staff apartment with 2 bedrooms (one is used as lounge), hall/food storage and bathroom. Lower is a further playroom with entrance also from the garden. Annex with double garage (without gate, but can easily be installed), laundry room and a separate apartment above consisting of lounge/bedroom, a nice BBQ terrace behind, small terrace, bathroom, small kitchen and an extra sleeping arrangement. Further there are machinery room and garden storage room. Stairs in the garden is leading to a second pool with terraces around. The villa has been refurbished in 2018 - 2019. Possibility for further construction on the plot. We have a Virtual Tour of the property.