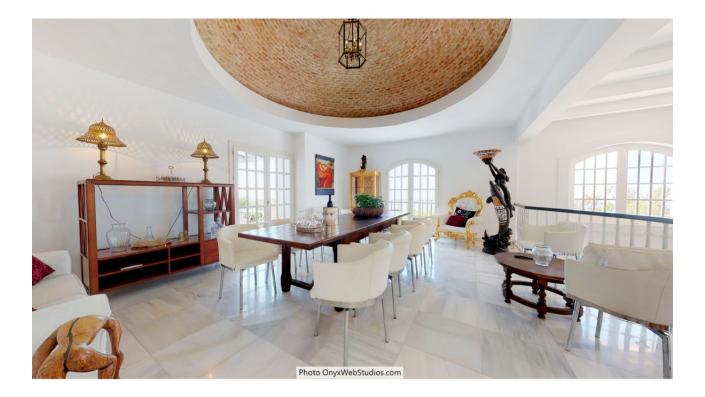

Spectacular south-facing luxury villa with one of the best possible sea views on the Costa del Sol, in walking distance famous Mijas village and only 15 min from the airport and about 10 min drive to the beach. The Plot is 6092 sqm with mature garden. Impressive entrance driveway from street is leading to the villa. Villa at approx. 1.135 sqm with entrance hall leading to a large lounge with high ceilings and a fireplace, dining area and 3 doors out to the partly covered terrace with beautiful sea views and an infinity pool with heating. On entrance level there is a large kitchen with separate entrance. Upper floor consists of a big master bedroom with terrace, dressing-room, a further bedroom and 2 bathrooms. Beside the lounge there is further 2 bedrooms, one with bathroom en-suite, 1 more bathroom and a small room for dressing/office. From kitchen stairs to staff apartment with 2 bedrooms (one is used as lounge), hall/food storage and bathroom. Lower is a further playroom with entrance also from the garden. Annex with double garage (without gate, but can easily be installed), laundry room and a separate apartment above consisting of lounge/bedroom, a nice BBQ terrace behind, small terrace, bathroom, small kitchen and an extra sleeping arrangement. Further there are machinery room and garden storage room. Stairs in the garden is leading to a second pool with terraces around. The villa has been refurbished in 2018 - 2019. Possibility for further construction on the plot. We have a Virtual Tour of the property.