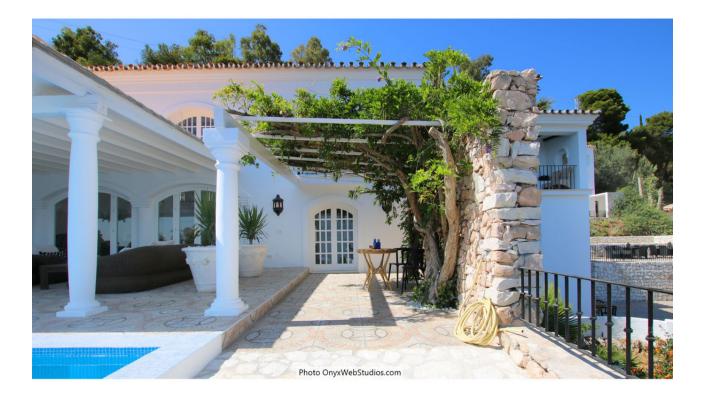

Spectacular south-facing luxury villa with one of the best possible sea views on the Costa del Sol, in walking distance famous Mijas village and only 15 min from the airport and about 10 min drive to the beach. The Plot is 6092 sqm with mature garden. Impressive entrance driveway from street is leading to the villa. Villa at approx. 1.135 sqm with entrance hall leading to a large lounge with high ceilings and a fireplace, dining area and 3 doors out to the partly covered terrace with beautiful sea views and an infinity pool with heating. On entrance level there is a large kitchen with separate entrance. Upper floor consists of a big master bedroom with terrace, dressing-room, a further bedroom and 2 bathrooms. Beside the lounge there is further 2 bedrooms, one with bathroom en-suite, 1 more bathroom and a small room for dressing/office. From kitchen stairs to staff apartment with 2 bedrooms (one is used as lounge), hall/food storage and bathroom. Lower is a further playroom with entrance also from the garden. Annex with double garage (without gate, but can easily be installed), laundry room and a separate apartment above consisting of lounge/bedroom, a nice BBQ terrace behind, small terrace, bathroom, small kitchen and an extra sleeping arrangement. Further there are machinery room and garden storage room. Stairs in the garden is leading to a second pool with terraces around. The villa has been refurbished in 2018 - 2019. Possibility for further construction on the plot. We have a Virtual Tour of the property.