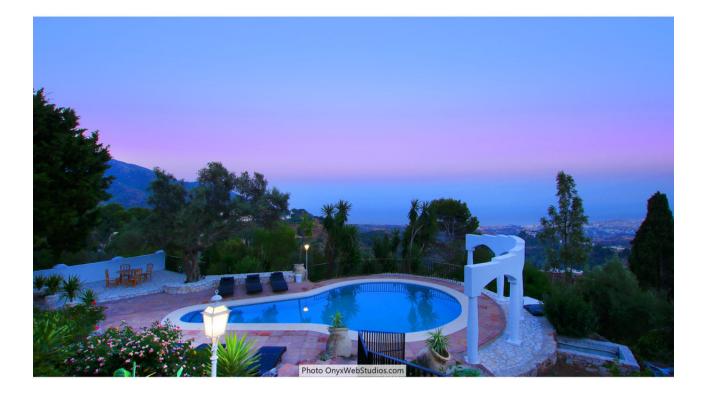

Spectacular south-facing luxury villa with one of the best possible sea views on the Costa del Sol, in walking distance famous Mijas village and only 15 min from the airport and about 10 min drive to the beach. The Plot is 6092 sqm with mature garden. Impressive entrance driveway from street is leading to the villa. Villa at approx. 1.135 sqm with entrance hall leading to a large lounge with high ceilings and a fireplace, dining area and 3 doors out to the partly covered terrace with beautiful sea views and an infinity pool with heating. On entrance level there is a large kitchen with separate entrance. Upper floor consists of a big master bedroom with terrace, dressing-room, a further bedroom and 2 bathrooms. Beside the lounge there is further 2 bedrooms, one with bathroom en-suite, 1 more bathroom and a small room for dressing/office. From kitchen stairs to staff apartment with 2 bedrooms (one is used as lounge), hall/food storage and bathroom. Lower is a further playroom with entrance also from the garden. Annex with double garage (without gate, but can easily be installed), laundry room and a separate apartment above consisting of lounge/bedroom, a nice BBQ terrace behind, small terrace, bathroom, small kitchen and an extra sleeping arrangement. Further there are machinery room and garden storage room. Stairs in the garden is leading to a second pool with terraces around. The villa has been refurbished in 2018 - 2019. Possibility for further construction on the plot. We have a Virtual Tour of the property.