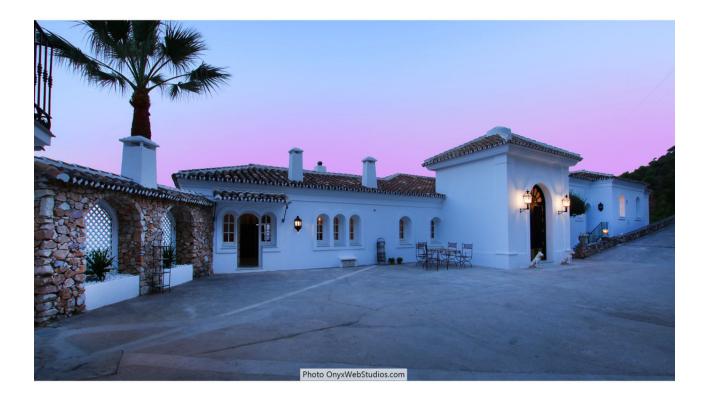

Spectacular south-facing luxury villa with one of the best possible sea views on the Costa del Sol, in walking distance famous Mijas village and only 15 min from the airport and about 10 min drive to the beach. The Plot is 6092 sqm with mature garden. Impressive entrance driveway from street is leading to the villa. Villa at approx. 1.135 sqm with entrance hall leading to a large lounge with high ceilings and a fireplace, dining area and 3 doors out to the partly covered terrace with beautiful sea views and an infinity pool with heating. On entrance level there is a large kitchen with separate entrance. Upper floor consists of a big master bedroom with terrace, dressing-room, a further bedroom and 2 bathrooms. Beside the lounge there is further 2 bedrooms, one with bathroom en-suite, 1 more bathroom and a small room for dressing/office. From kitchen stairs to staff apartment with 2 bedrooms (one is used as lounge), hall/food storage and bathroom. Lower is a further playroom with entrance also from the garden. Annex with double garage (without gate, but can easily be installed), laundry room and a separate apartment above consisting of lounge/bedroom, a nice BBQ terrace behind, small terrace, bathroom, small kitchen and an extra sleeping arrangement. Further there are machinery room and garden storage room. Stairs in the garden is leading to a second pool with terraces around. The villa has been refurbished in 2018 - 2019. Possibility for further construction on the plot. We have a Virtual Tour of the property.