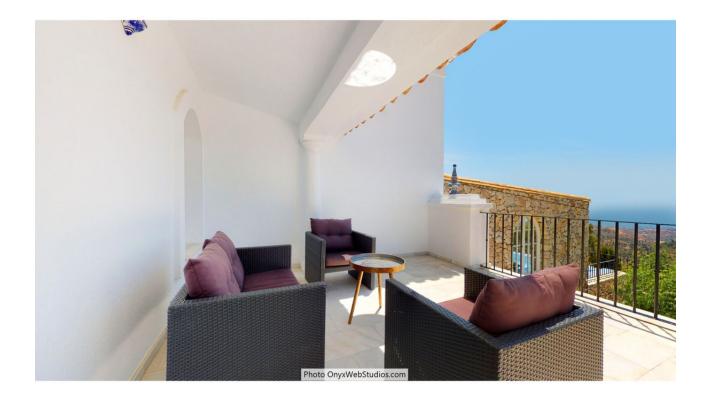

Spectacular south-facing luxury villa with one of the best possible sea views on the Costa del Sol, in walking distance famous Mijas village and only 15 min from the airport and about 10 min drive to the beach. The Plot is 6092 sqm with mature garden. Impressive entrance driveway from street is leading to the villa. Villa at approx. 1.135 sqm with entrance hall leading to a large lounge with high ceilings and a fireplace, dining area and 3 doors out to the partly covered terrace with beautiful sea views and an infinity pool with heating. On entrance level there is a large kitchen with separate entrance. Upper floor consists of a big master bedroom with terrace, dressing-room, a further bedroom and 2 bathrooms. Beside the lounge there is further 2 bedrooms, one with bathroom en-suite, 1 more bathroom and a small room for dressing/office. From kitchen stairs to staff apartment with 2 bedrooms (one is used as lounge), hall/food storage and bathroom. Lower is a further playroom with entrance also from the garden. Annex with double garage (without gate, but can easily be installed), laundry room and a separate apartment above consisting of lounge/bedroom, a nice BBQ terrace behind, small terrace, bathroom, small kitchen and an extra sleeping arrangement. Further there are machinery room and garden storage room. Stairs in the garden is leading to a second pool with terraces around. The villa has been refurbished in 2018 - 2019. Possibility for further construction on the plot. We have a Virtual Tour of the property.