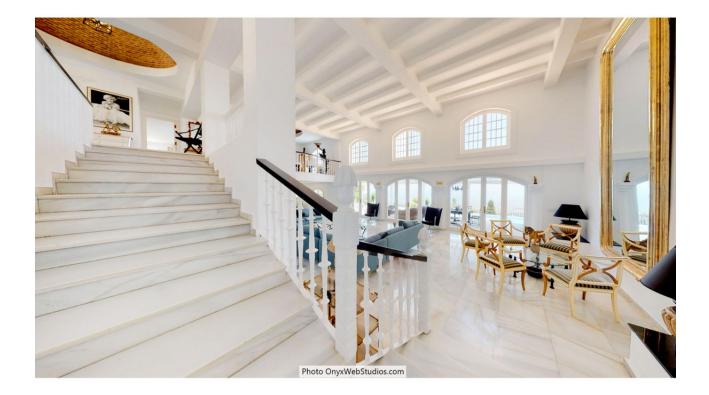

Spectacular south-facing luxury villa with one of the best possible sea views on the Costa del Sol, in walking distance famous Mijas village and only 15 min from the airport and about 10 min drive to the beach. The Plot is 6092 sqm with mature garden. Impressive entrance driveway from street is leading to the villa. Villa at approx. 1.135 sqm with entrance hall leading to a large lounge with high ceilings and a fireplace, dining area and 3 doors out to the partly covered terrace with beautiful sea views and an infinity pool with heating. On entrance level there is a large kitchen with separate entrance. Upper floor consists of a big master bedroom with terrace, dressing-room, a further bedroom and 2 bathrooms. Beside the lounge there is further 2 bedrooms, one with bathroom en-suite, 1 more bathroom and a small room for dressing/office. From kitchen stairs to staff apartment with 2 bedrooms (one is used as lounge), hall/food storage and bathroom. Lower is a further playroom with entrance also from the garden. Annex with double garage (without gate, but can easily be installed), laundry room and a separate apartment above consisting of lounge/bedroom, a nice BBQ terrace behind, small terrace, bathroom, small kitchen and an extra sleeping arrangement. Further there are machinery room and garden storage room. Stairs in the garden is leading to a second pool with terraces around. The villa has been refurbished in 2018 - 2019. Possibility for further construction on the plot. We have a Virtual Tour of the property.