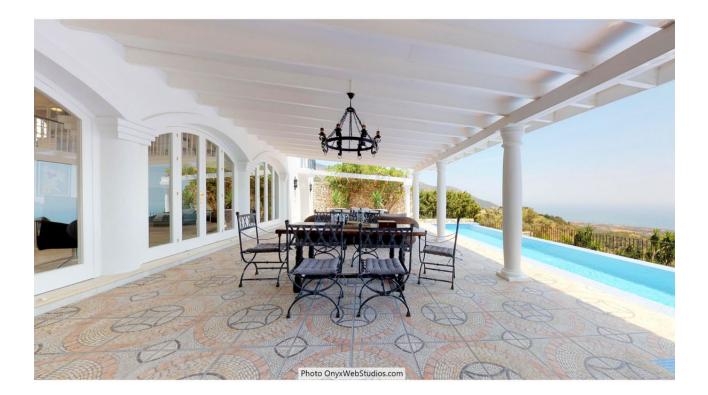

Spectacular south-facing luxury villa with one of the best possible sea views on the Costa del Sol, in walking distance famous Mijas village and only 15 min from the airport and about 10 min drive to the beach. The Plot is 6092 sqm with mature garden. Impressive entrance driveway from street is leading to the villa. Villa at approx. 1.135 sqm with entrance hall leading to a large lounge with high ceilings and a fireplace, dining area and 3 doors out to the partly covered terrace with beautiful sea views and an infinity pool with heating. On entrance level there is a large kitchen with separate entrance. Upper floor consists of a big master bedroom with terrace, dressing-room, a further bedroom and 2 bathrooms. Beside the lounge there is further 2 bedrooms, one with bathroom en-suite, 1 more bathroom and a small room for dressing/office. From kitchen stairs to staff apartment with 2 bedrooms (one is used as lounge), hall/food storage and bathroom. Lower is a further playroom with entrance also from the garden. Annex with double garage (without gate, but can easily be installed), laundry room and a separate apartment above consisting of lounge/bedroom, a nice BBQ terrace behind, small terrace, bathroom, small kitchen and an extra sleeping arrangement. Further there are machinery room and garden storage room. Stairs in the garden is leading to a second pool with terraces around. The villa has been refurbished in 2018 - 2019. Possibility for further construction on the plot. We have a Virtual Tour of the property.