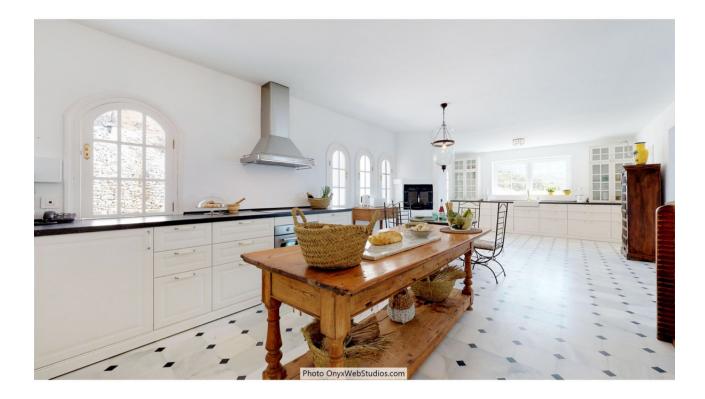

Spectacular south-facing luxury villa with one of the best possible sea views on the Costa del Sol, in walking distance famous Mijas village and only 15 min from the airport and about 10 min drive to the beach. The Plot is 6092 sqm with mature garden. Impressive entrance driveway from street is leading to the villa. Villa at approx. 1.135 sqm with entrance hall leading to a large lounge with high ceilings and a fireplace, dining area and 3 doors out to the partly covered terrace with beautiful sea views and an infinity pool with heating. On entrance level there is a large kitchen with separate entrance. Upper floor consists of a big master bedroom with terrace, dressing-room, a further bedroom and 2 bathrooms. Beside the lounge there is further 2 bedrooms, one with bathroom en-suite, 1 more bathroom and a small room for dressing/office. From kitchen stairs to staff apartment with 2 bedrooms (one is used as lounge), hall/food storage and bathroom. Lower is a further playroom with entrance also from the garden. Annex with double garage (without gate, but can easily be installed), laundry room and a separate apartment above consisting of lounge/bedroom, a nice BBQ terrace behind, small terrace, bathroom, small kitchen and an extra sleeping arrangement. Further there are machinery room and garden storage room. Stairs in the garden is leading to a second pool with terraces around. The villa has been refurbished in 2018 - 2019. Possibility for further construction on the plot. We have a Virtual Tour of the property.