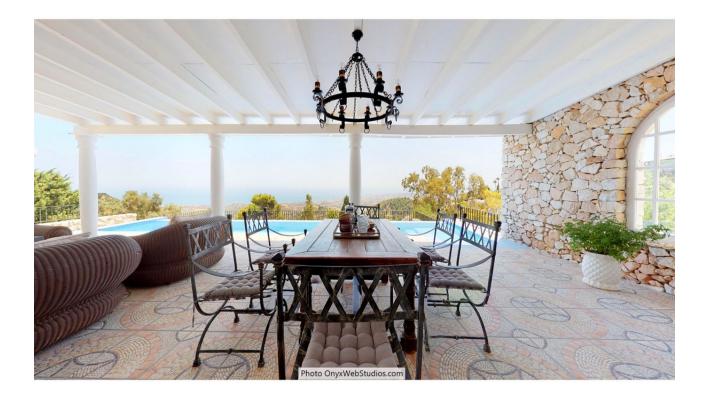

Spectacular south-facing luxury villa with one of the best possible sea views on the Costa del Sol, in walking distance famous Mijas village and only 15 min from the airport and about 10 min drive to the beach. The Plot is 6092 sqm with mature garden. Impressive entrance driveway from street is leading to the villa. Villa at approx. 1.135 sqm with entrance hall leading to a large lounge with high ceilings and a fireplace, dining area and 3 doors out to the partly covered terrace with beautiful sea views and an infinity pool with heating. On entrance level there is a large kitchen with separate entrance. Upper floor consists of a big master bedroom with terrace, dressing-room, a further bedroom and 2 bathrooms. Beside the lounge there is further 2 bedrooms, one with bathroom en-suite, 1 more bathroom and a small room for dressing/office. From kitchen stairs to staff apartment with 2 bedrooms (one is used as lounge), hall/food storage and bathroom. Lower is a further playroom with entrance also from the garden. Annex with double garage (without gate, but can easily be installed), laundry room and a separate apartment above consisting of lounge/bedroom, a nice BBQ terrace behind, small terrace, bathroom, small kitchen and an extra sleeping arrangement. Further there are machinery room and garden storage room. Stairs in the garden is leading to a second pool with terraces around. The villa has been refurbished in 2018 - 2019. Possibility for further construction on the plot. We have a Virtual Tour of the property.