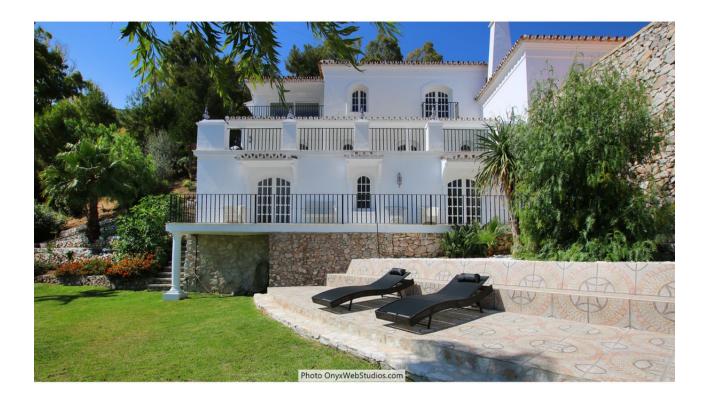

Spectacular south-facing luxury villa with one of the best possible sea views on the Costa del Sol, in walking distance famous Mijas village and only 15 min from the airport and about 10 min drive to the beach. The Plot is 6092 sqm with mature garden. Impressive entrance driveway from street is leading to the villa. Villa at approx. 1.135 sqm with entrance hall leading to a large lounge with high ceilings and a fireplace, dining area and 3 doors out to the partly covered terrace with beautiful sea views and an infinity pool with heating. On entrance level there is a large kitchen with separate entrance. Upper floor consists of a big master bedroom with terrace, dressing-room, a further bedroom and 2 bathrooms. Beside the lounge there is further 2 bedrooms, one with bathroom en-suite, 1 more bathroom and a small room for dressing/office. From kitchen stairs to staff apartment with 2 bedrooms (one is used as lounge), hall/food storage and bathroom. Lower is a further playroom with entrance also from the garden. Annex with double garage (without gate, but can easily be installed), laundry room and a separate apartment above consisting of lounge/bedroom, a nice BBQ terrace behind, small terrace, bathroom, small kitchen and an extra sleeping arrangement. Further there are machinery room and garden storage room. Stairs in the garden is leading to a second pool with terraces around. The villa has been refurbished in 2018 - 2019. Possibility for further construction on the plot. We have a Virtual Tour of the property.