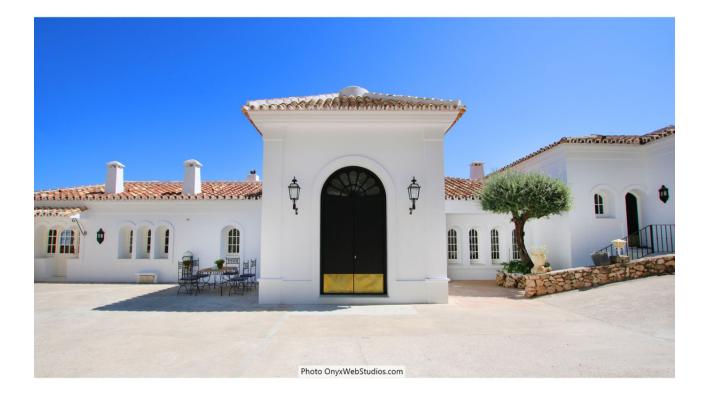

Spectacular south-facing luxury villa with one of the best possible sea views on the Costa del Sol, in walking distance famous Mijas village and only 15 min from the airport and about 10 min drive to the beach. The Plot is 6092 sqm with mature garden. Impressive entrance driveway from street is leading to the villa. Villa at approx. 1.135 sqm with entrance hall leading to a large lounge with high ceilings and a fireplace, dining area and 3 doors out to the partly covered terrace with beautiful sea views and an infinity pool with heating. On entrance level there is a large kitchen with separate entrance. Upper floor consists of a big master bedroom with terrace, dressing-room, a further bedroom and 2 bathrooms. Beside the lounge there is further 2 bedrooms, one with bathroom en-suite, 1 more bathroom and a small room for dressing/office. From kitchen stairs to staff apartment with 2 bedrooms (one is used as lounge), hall/food storage and bathroom. Lower is a further playroom with entrance also from the garden. Annex with double garage (without gate, but can easily be installed), laundry room and a separate apartment above consisting of lounge/bedroom, a nice BBQ terrace behind, small terrace, bathroom, small kitchen and an extra sleeping arrangement. Further there are machinery room and garden storage room. Stairs in the garden is leading to a second pool with terraces around. The villa has been refurbished in 2018 - 2019. Possibility for further construction on the plot. We have a Virtual Tour of the property.