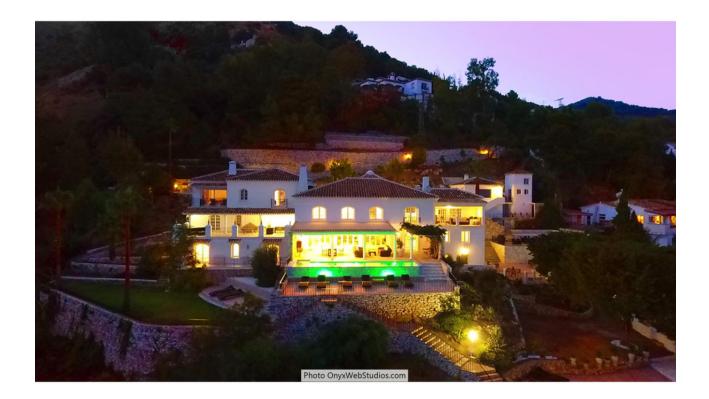

Spectacular south-facing luxury villa with one of the best possible sea views on the Costa del Sol, in walking distance famous Mijas village and only 15 min from the airport and about 10 min drive to the beach. The Plot is 6092 sqm with mature garden. Impressive entrance driveway from street is leading to the villa. Villa at approx. 1.135 sqm with entrance hall leading to a large lounge with high ceilings and a fireplace, dining area and 3 doors out to the partly covered terrace with beautiful sea views and an infinity pool with heating. On entrance level there is a large kitchen with separate entrance. Upper floor consists of a big master bedroom with terrace, dressing-room, a further bedroom and 2 bathrooms. Beside the lounge there is further 2 bedrooms, one with bathroom en-suite, 1 more bathroom and a small room for dressing/office. From kitchen stairs to staff apartment with 2 bedrooms (one is used as lounge), hall/food storage and bathroom. Lower is a further playroom with entrance also from the garden. Annex with double garage (without gate, but can easily be installed), laundry room and a separate apartment above consisting of lounge/bedroom, a nice BBQ terrace behind, small terrace, bathroom, small kitchen and an extra sleeping arrangement. Further there are machinery room and garden storage room. Stairs in the garden is leading to a second pool with terraces around. The villa has been refurbished in 2018 - 2019. Possibility for further construction on the plot. We have a Virtual Tour of the property.