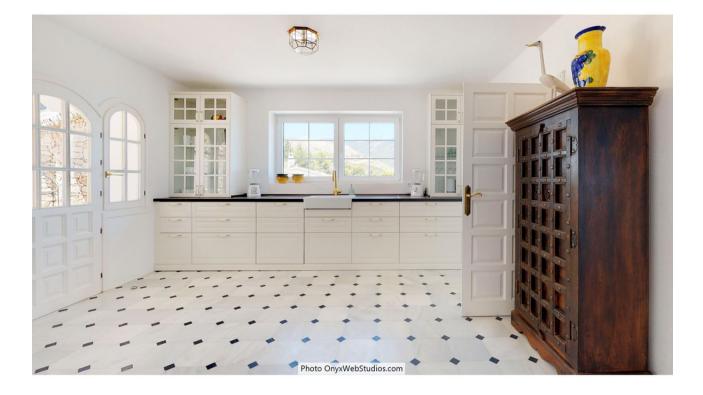

Spectacular south-facing luxury villa with one of the best possible sea views on the Costa del Sol, in walking distance famous Mijas village and only 15 min from the airport and about 10 min drive to the beach. The Plot is 6092 sqm with mature garden. Impressive entrance driveway from street is leading to the villa. Villa at approx. 1.135 sqm with entrance hall leading to a large lounge with high ceilings and a fireplace, dining area and 3 doors out to the partly covered terrace with beautiful sea views and an infinity pool with heating. On entrance level there is a large kitchen with separate entrance. Upper floor consists of a big master bedroom with terrace, dressing-room, a further bedroom and 2 bathrooms. Beside the lounge there is further 2 bedrooms, one with bathroom en-suite, 1 more bathroom and a small room for dressing/office. From kitchen stairs to staff apartment with 2 bedrooms (one is used as lounge), hall/food storage and bathroom. Lower is a further playroom with entrance also from the garden. Annex with double garage (without gate, but can easily be installed), laundry room and a separate apartment above consisting of lounge/bedroom, a nice BBQ terrace behind, small terrace, bathroom, small kitchen and an extra sleeping arrangement. Further there are machinery room and garden storage room. Stairs in the garden is leading to a second pool with terraces around. The villa has been refurbished in 2018 - 2019. Possibility for further construction on the plot. We have a Virtual Tour of the property.