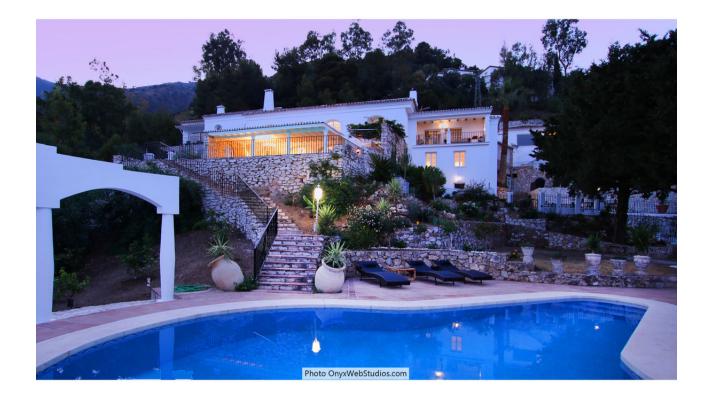

Spectacular south-facing luxury villa with one of the best possible sea views on the Costa del Sol, in walking distance famous Mijas village and only 15 min from the airport and about 10 min drive to the beach. The Plot is 6092 sqm with mature garden. Impressive entrance driveway from street is leading to the villa. Villa at approx. 1.135 sqm with entrance hall leading to a large lounge with high ceilings and a fireplace, dining area and 3 doors out to the partly covered terrace with beautiful sea views and an infinity pool with heating. On entrance level there is a large kitchen with separate entrance. Upper floor consists of a big master bedroom with terrace, dressing-room, a further bedroom and 2 bathrooms. Beside the lounge there is further 2 bedrooms, one with bathroom en-suite, 1 more bathroom and a small room for dressing/office. From kitchen stairs to staff apartment with 2 bedrooms (one is used as lounge), hall/food storage and bathroom. Lower is a further playroom with entrance also from the garden. Annex with double garage (without gate, but can easily be installed), laundry room and a separate apartment above consisting of lounge/bedroom, a nice BBQ terrace behind, small terrace, bathroom, small kitchen and an extra sleeping arrangement. Further there are machinery room and garden storage room. Stairs in the garden is leading to a second pool with terraces around. The villa has been refurbished in 2018 - 2019. Possibility for further construction on the plot. We have a Virtual Tour of the property.