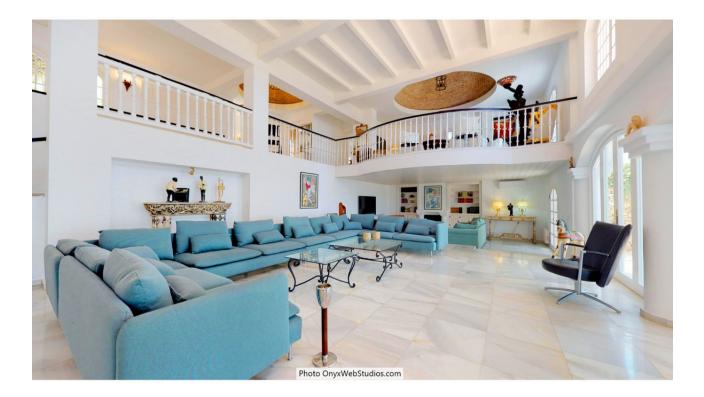

Spectacular south-facing luxury villa with one of the best possible sea views on the Costa del Sol, in walking distance famous Mijas village and only 15 min from the airport and about 10 min drive to the beach. The Plot is 6092 sqm with mature garden. Impressive entrance driveway from street is leading to the villa. Villa at approx. 1.135 sqm with entrance hall leading to a large lounge with high ceilings and a fireplace, dining area and 3 doors out to the partly covered terrace with beautiful sea views and an infinity pool with heating. On entrance level there is a large kitchen with separate entrance. Upper floor consists of a big master bedroom with terrace, dressing-room, a further bedroom and 2 bathrooms. Beside the lounge there is further 2 bedrooms, one with bathroom en-suite, 1 more bathroom and a small room for dressing/office. From kitchen stairs to staff apartment with 2 bedrooms (one is used as lounge), hall/food storage and bathroom. Lower is a further playroom with entrance also from the garden. Annex with double garage (without gate, but can easily be installed), laundry room and a separate apartment above consisting of lounge/bedroom, a nice BBQ terrace behind, small terrace, bathroom, small kitchen and an extra sleeping arrangement. Further there are machinery room and garden storage room. Stairs in the garden is leading to a second pool with terraces around. The villa has been refurbished in 2018 - 2019. Possibility for further construction on the plot. We have a Virtual Tour of the property.