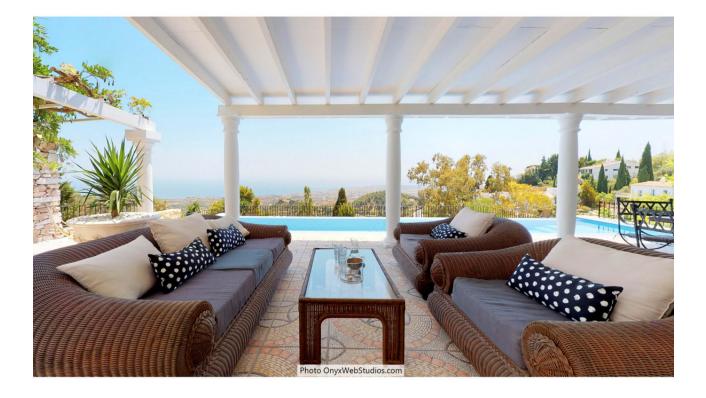

Spectacular south-facing luxury villa with one of the best possible sea views on the Costa del Sol, in walking distance famous Mijas village and only 15 min from the airport and about 10 min drive to the beach. The Plot is 6092 sqm with mature garden. Impressive entrance driveway from street is leading to the villa. Villa at approx. 1.135 sqm with entrance hall leading to a large lounge with high ceilings and a fireplace, dining area and 3 doors out to the partly covered terrace with beautiful sea views and an infinity pool with heating. On entrance level there is a large kitchen with separate entrance. Upper floor consists of a big master bedroom with terrace, dressing-room, a further bedroom and 2 bathrooms. Beside the lounge there is further 2 bedrooms, one with bathroom en-suite, 1 more bathroom and a small room for dressing/office. From kitchen stairs to staff apartment with 2 bedrooms (one is used as lounge), hall/food storage and bathroom. Lower is a further playroom with entrance also from the garden. Annex with double garage (without gate, but can easily be installed), laundry room and a separate apartment above consisting of lounge/bedroom, a nice BBQ terrace behind, small terrace, bathroom, small kitchen and an extra sleeping arrangement. Further there are machinery room and garden storage room. Stairs in the garden is leading to a second pool with terraces around. The villa has been refurbished in 2018 - 2019. Possibility for further construction on the plot. We have a Virtual Tour of the property.