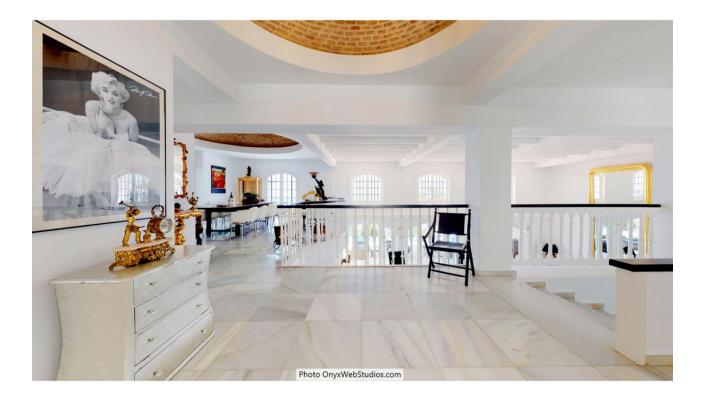

Spectacular south-facing luxury villa with one of the best possible sea views on the Costa del Sol, in walking distance famous Mijas village and only 15 min from the airport and about 10 min drive to the beach. The Plot is 6092 sqm with mature garden. Impressive entrance driveway from street is leading to the villa. Villa at approx. 1.135 sqm with entrance hall leading to a large lounge with high ceilings and a fireplace, dining area and 3 doors out to the partly covered terrace with beautiful sea views and an infinity pool with heating. On entrance level there is a large kitchen with separate entrance. Upper floor consists of a big master bedroom with terrace, dressing-room, a further bedroom and 2 bathrooms. Beside the lounge there is further 2 bedrooms, one with bathroom en-suite, 1 more bathroom and a small room for dressing/office. From kitchen stairs to staff apartment with 2 bedrooms (one is used as lounge), hall/food storage and bathroom. Lower is a further playroom with entrance also from the garden. Annex with double garage (without gate, but can easily be installed), laundry room and a separate apartment above consisting of lounge/bedroom, a nice BBQ terrace behind, small terrace, bathroom, small kitchen and an extra sleeping arrangement. Further there are machinery room and garden storage room. Stairs in the garden is leading to a second pool with terraces around. The villa has been refurbished in 2018 - 2019. Possibility for further construction on the plot. We have a Virtual Tour of the property.