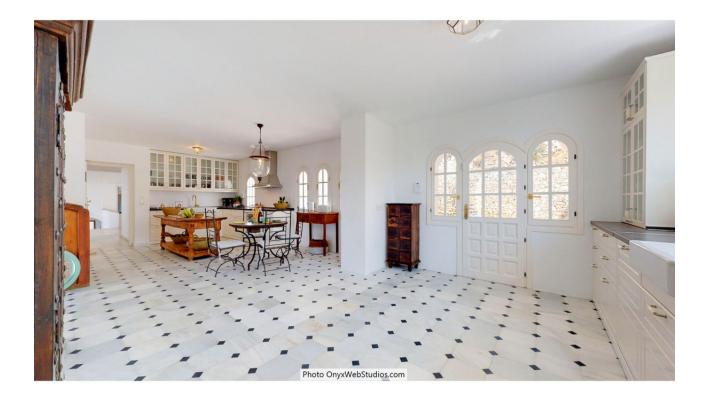

Spectacular south-facing luxury villa with one of the best possible sea views on the Costa del Sol, in walking distance famous Mijas village and only 15 min from the airport and about 10 min drive to the beach. The Plot is 6092 sqm with mature garden. Impressive entrance driveway from street is leading to the villa. Villa at approx. 1.135 sqm with entrance hall leading to a large lounge with high ceilings and a fireplace, dining area and 3 doors out to the partly covered terrace with beautiful sea views and an infinity pool with heating. On entrance level there is a large kitchen with separate entrance. Upper floor consists of a big master bedroom with terrace, dressing-room, a further bedroom and 2 bathrooms. Beside the lounge there is further 2 bedrooms, one with bathroom en-suite, 1 more bathroom and a small room for dressing/office. From kitchen stairs to staff apartment with 2 bedrooms (one is used as lounge), hall/food storage and bathroom. Lower is a further playroom with entrance also from the garden. Annex with double garage (without gate, but can easily be installed), laundry room and a separate apartment above consisting of lounge/bedroom, a nice BBQ terrace behind, small terrace, bathroom, small kitchen and an extra sleeping arrangement. Further there are machinery room and garden storage room. Stairs in the garden is leading to a second pool with terraces around. The villa has been refurbished in 2018 - 2019. Possibility for further construction on the plot. We have a Virtual Tour of the property.