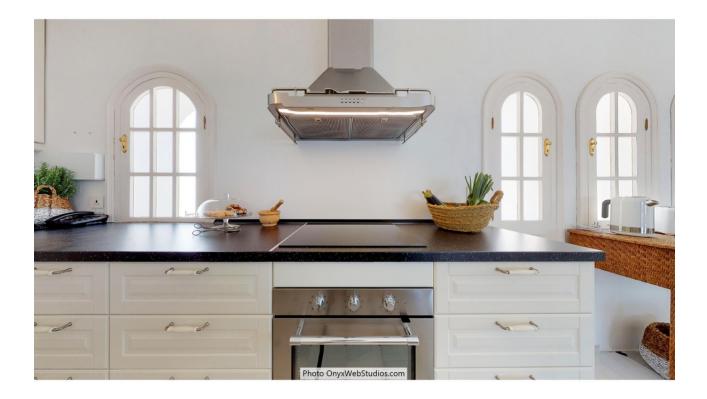

Spectacular south-facing luxury villa with one of the best possible sea views on the Costa del Sol, in walking distance famous Mijas village and only 15 min from the airport and about 10 min drive to the beach. The Plot is 6092 sqm with mature garden. Impressive entrance driveway from street is leading to the villa. Villa at approx. 1.135 sqm with entrance hall leading to a large lounge with high ceilings and a fireplace, dining area and 3 doors out to the partly covered terrace with beautiful sea views and an infinity pool with heating. On entrance level there is a large kitchen with separate entrance. Upper floor consists of a big master bedroom with terrace, dressing-room, a further bedroom and 2 bathrooms. Beside the lounge there is further 2 bedrooms, one with bathroom en-suite, 1 more bathroom and a small room for dressing/office. From kitchen stairs to staff apartment with 2 bedrooms (one is used as lounge), hall/food storage and bathroom. Lower is a further playroom with entrance also from the garden. Annex with double garage (without gate, but can easily be installed), laundry room and a separate apartment above consisting of lounge/bedroom, a nice BBQ terrace behind, small terrace, bathroom, small kitchen and an extra sleeping arrangement. Further there are machinery room and garden storage room. Stairs in the garden is leading to a second pool with terraces around. The villa has been refurbished in 2018 - 2019. Possibility for further construction on the plot. We have a Virtual Tour of the property.