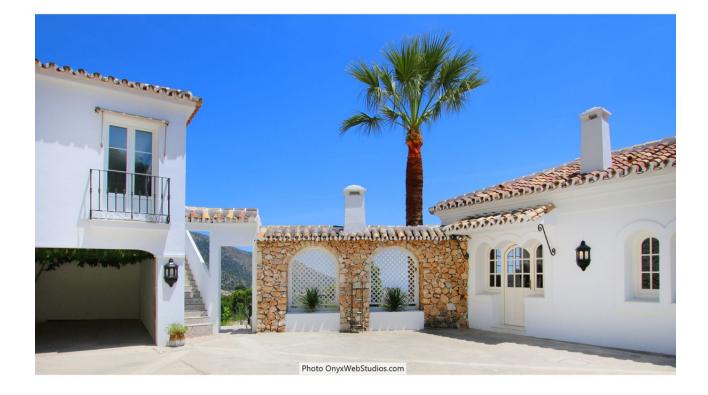

Spectacular south-facing luxury villa with one of the best possible sea views on the Costa del Sol, in walking distance famous Mijas village and only 15 min from the airport and about 10 min drive to the beach. The Plot is 6092 sqm with mature garden. Impressive entrance driveway from street is leading to the villa. Villa at approx. 1.135 sqm with entrance hall leading to a large lounge with high ceilings and a fireplace, dining area and 3 doors out to the partly covered terrace with beautiful sea views and an infinity pool with heating. On entrance level there is a large kitchen with separate entrance. Upper floor consists of a big master bedroom with terrace, dressing-room, a further bedroom and 2 bathrooms. Beside the lounge there is further 2 bedrooms, one with bathroom en-suite, 1 more bathroom and a small room for dressing/office. From kitchen stairs to staff apartment with 2 bedrooms (one is used as lounge), hall/food storage and bathroom. Lower is a further playroom with entrance also from the garden. Annex with double garage (without gate, but can easily be installed), laundry room and a separate apartment above consisting of lounge/bedroom, a nice BBQ terrace behind, small terrace, bathroom, small kitchen and an extra sleeping arrangement. Further there are machinery room and garden storage room. Stairs in the garden is leading to a second pool with terraces around. The villa has been refurbished in 2018 - 2019. Possibility for further construction on the plot. We have a Virtual Tour of the property.