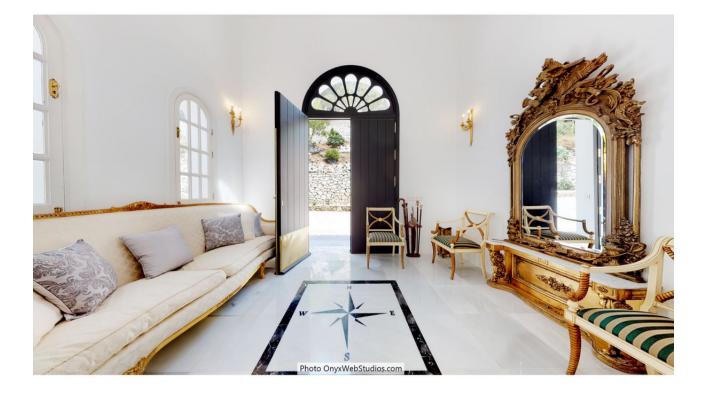

Spectacular south-facing luxury villa with one of the best possible sea views on the Costa del Sol, in walking distance famous Mijas village and only 15 min from the airport and about 10 min drive to the beach. The Plot is 6092 sqm with mature garden. Impressive entrance driveway from street is leading to the villa. Villa at approx. 1.135 sqm with entrance hall leading to a large lounge with high ceilings and a fireplace, dining area and 3 doors out to the partly covered terrace with beautiful sea views and an infinity pool with heating. On entrance level there is a large kitchen with separate entrance. Upper floor consists of a big master bedroom with terrace, dressing-room, a further bedroom and 2 bathrooms. Beside the lounge there is further 2 bedrooms, one with bathroom en-suite, 1 more bathroom and a small room for dressing/office. From kitchen stairs to staff apartment with 2 bedrooms (one is used as lounge), hall/food storage and bathroom. Lower is a further playroom with entrance also from the garden. Annex with double garage (without gate, but can easily be installed), laundry room and a separate apartment above consisting of lounge/bedroom, a nice BBQ terrace behind, small terrace, bathroom, small kitchen and an extra sleeping arrangement. Further there are machinery room and garden storage room. Stairs in the garden is leading to a second pool with terraces around. The villa has been refurbished in 2018 - 2019. Possibility for further construction on the plot. We have a Virtual Tour of the property.