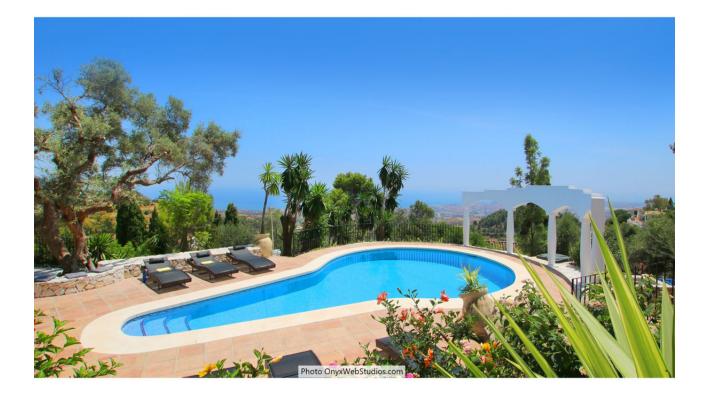

Spectacular south-facing luxury villa with one of the best possible sea views on the Costa del Sol, in walking distance famous Mijas village and only 15 min from the airport and about 10 min drive to the beach. The Plot is 6092 sqm with mature garden. Impressive entrance driveway from street is leading to the villa. Villa at approx. 1.135 sqm with entrance hall leading to a large lounge with high ceilings and a fireplace, dining area and 3 doors out to the partly covered terrace with beautiful sea views and an infinity pool with heating. On entrance level there is a large kitchen with separate entrance. Upper floor consists of a big master bedroom with terrace, dressing-room, a further bedroom and 2 bathrooms. Beside the lounge there is further 2 bedrooms, one with bathroom en-suite, 1 more bathroom and a small room for dressing/office. From kitchen stairs to staff apartment with 2 bedrooms (one is used as lounge), hall/food storage and bathroom. Lower is a further playroom with entrance also from the garden. Annex with double garage (without gate, but can easily be installed), laundry room and a separate apartment above consisting of lounge/bedroom, a nice BBQ terrace behind, small terrace, bathroom, small kitchen and an extra sleeping arrangement. Further there are machinery room and garden storage room. Stairs in the garden is leading to a second pool with terraces around. The villa has been refurbished in 2018 - 2019. Possibility for further construction on the plot. We have a Virtual Tour of the property.