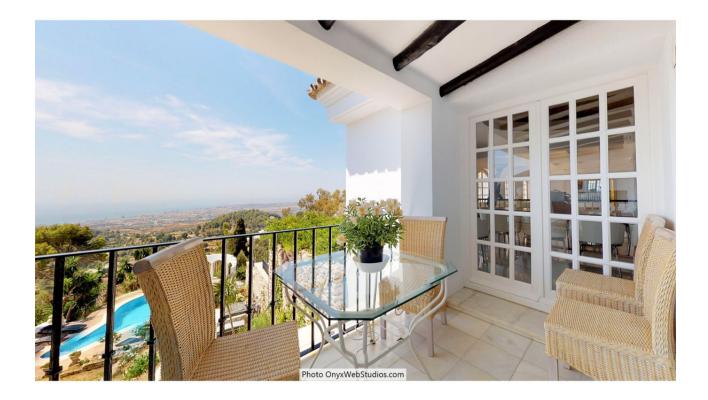

Spectacular south-facing luxury villa with one of the best possible sea views on the Costa del Sol, in walking distance famous Mijas village and only 15 min from the airport and about 10 min drive to the beach. The Plot is 6092 sqm with mature garden. Impressive entrance driveway from street is leading to the villa. Villa at approx. 1.135 sqm with entrance hall leading to a large lounge with high ceilings and a fireplace, dining area and 3 doors out to the partly covered terrace with beautiful sea views and an infinity pool with heating. On entrance level there is a large kitchen with separate entrance. Upper floor consists of a big master bedroom with terrace, dressing-room, a further bedroom and 2 bathrooms. Beside the lounge there is further 2 bedrooms, one with bathroom en-suite, 1 more bathroom and a small room for dressing/office. From kitchen stairs to staff apartment with 2 bedrooms (one is used as lounge), hall/food storage and bathroom. Lower is a further playroom with entrance also from the garden. Annex with double garage (without gate, but can easily be installed), laundry room and a separate apartment above consisting of lounge/bedroom, a nice BBQ terrace behind, small terrace, bathroom, small kitchen and an extra sleeping arrangement. Further there are machinery room and garden storage room. Stairs in the garden is leading to a second pool with terraces around. The villa has been refurbished in 2018 - 2019. Possibility for further construction on the plot. We have a Virtual Tour of the property.