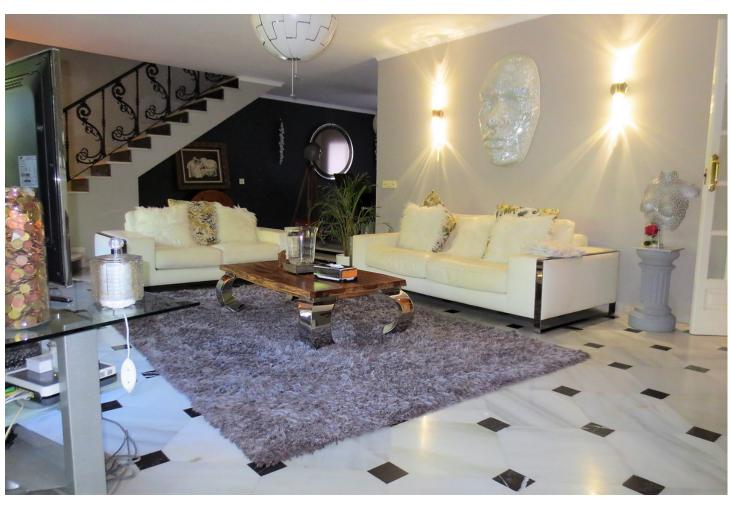

3

2

204 m2

STUNNING DUPLEX PENTHOUSE in Los Boliches surrounded by all services like Bars Restaurants, shops and just at 130 meters from the Paseo Marítimo and the beach. The property enjoyed a large solarium with panoramic views and sun all day. The duplex with over 204 m² built, It has a very large spaces, It is in perfect condition and ready to move in. The distribution is as follows: -Main floor: Entrance hall, independent kitchen, beautiful and large living room bordered by windows that give access to a beautiful long terrace, there is also a dining room that could be easily converted into an extra bedroom, if it is necessary. -Second floor: on this level there is a large hall, a full bathroom, 2 spectacular and large bedrooms, the main one with an en-suite bathroom. Both bedroom share a terrace like the one in the main floor. From the hall, there is a spiral staircase that leads to the third bedroom and the solarium, this bedroom is currently used as a living room. Built meters: 204 m2. Useful surface: 172 m² Year of construction: 1983. NOTE: In the building there are only two duplex apartments and It does not have an elevator, but there is space to install a private one This is a unique property in the perfect location, you won't find anything like this beautiful home!