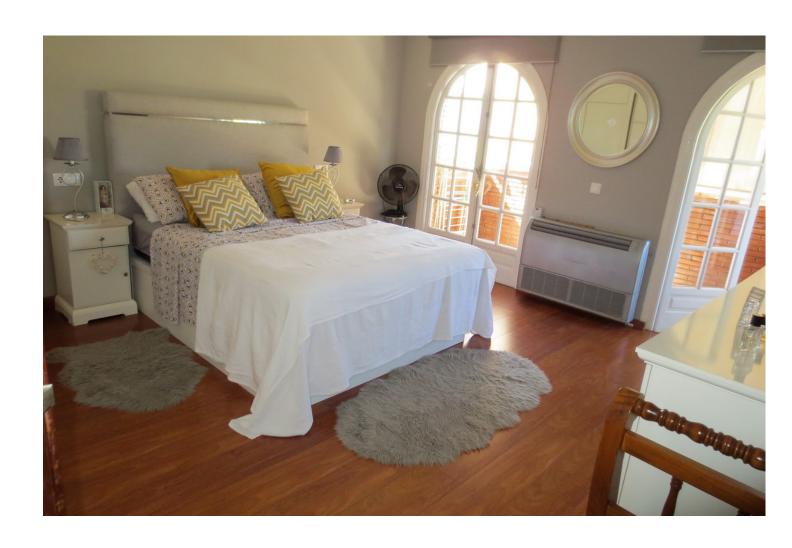

3

2

204 m2

STUNNING DUPLEX PENTHOUSE in Los Boliches surrounded by all services like Bars Restaurants, shops and just at 130 meters from the Paseo Marítimo and the beach. The property enjoyed a large solarium with panoramic views and sun all day. The duplex with over 204 m² built, It has a very large spaces, It is in perfect condition and ready to move in. The distribution is as follows: -Main floor: Entrance hall, independent kitchen, beautiful and large living room bordered by windows that give access to a beautiful long terrace, there is also a dining room that could be easily converted into an extra bedroom, if it is necessary. -Second floor: on this level there is a large hall, a full bathroom, 2 spectacular and large bedrooms, the main one with an en-suite bathroom. Both bedroom share a terrace like the one in the main floor. From the hall, there is a spiral staircase that leads to the third bedroom and the solarium, this bedroom is currently used as a living room. Built meters: 204 m2. Useful surface: 172 m² Year of construction: 1983. NOTE: In the building there are only two duplex apartments and It does not have an elevator, but there is space to install a private one This is a unique property in the perfect location, you won't find anything like this beautiful home!