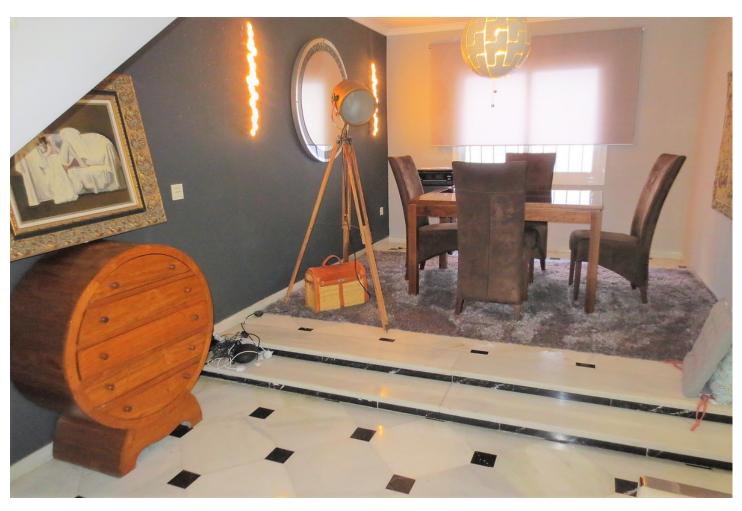

3

2

204 m2

STUNNING DUPLEX PENTHOUSE in Los Boliches surrounded by all services like Bars Restaurants, shops and just at 130 meters from the Paseo Marítimo and the beach. The property enjoyed a large solarium with panoramic views and sun all day. The duplex with over 204 m² built, It has a very large spaces, It is in perfect condition and ready to move in. The distribution is as follows: -Main floor: Entrance hall, independent kitchen, beautiful and large living room bordered by windows that give access to a beautiful long terrace, there is also a dining room that could be easily converted into an extra bedroom, if it is necessary. -Second floor: on this level there is a large hall, a full bathroom, 2 spectacular and large bedrooms, the main one with an en-suite bathroom. Both bedroom share a terrace like the one in the main floor. From the hall, there is a spiral staircase that leads to the third bedroom and the solarium, this bedroom is currently used as a living room. Built meters: 204 m2. Useful surface: 172 m² Year of construction: 1983. NOTE: In the building there are only two duplex apartments and It does not have an elevator, but there is space to install a private one This is a unique property in the perfect location, you won't find anything like this beautiful home!