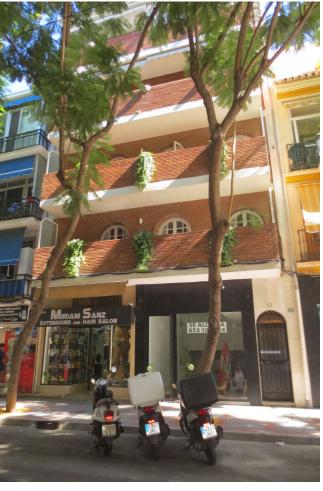

## Продажа - Апартамент - Fuengirola 355.000€

www.mibgroup.es +34 661 89 71 88 info@mibgroup.es

Ref.-ID: MIBGR3944113 Fuengirola Апартамент

Коммунальные: 420 EUR /

год

ИБИ: 868 EUR / год

Mycop: 80 EUR / год

3

2

204 m2

STUNNING DUPLEX PENTHOUSE in Los Boliches surrounded by all services like Bars Restaurants, shops and just at 130 meters from the Paseo Marítimo and the beach. The property enjoyed a large solarium with panoramic views and sun all day. The duplex with over 204 m² built, It has a very large spaces, It is in perfect condition and ready to move in. The distribution is as follows: -Main floor: Entrance hall, independent kitchen, beautiful and large living room bordered by windows that give access to a beautiful long terrace, there is also a dining room that could be easily converted into an extra bedroom, if it is necessary. -Second floor: on this level there is a large hall, a full bathroom, 2 spectacular and large bedrooms, the main one with an en-suite bathroom. Both bedroom share a terrace like the one in the main floor. From the hall, there is a spiral staircase that leads to the third bedroom and the solarium, this bedroom is currently used as a living room. Built meters: 204 m2. Useful surface: 172 m² Year of construction: 1983. NOTE: In the building there are only two duplex apartments and It does not have an elevator, but there is space to install a private one This is a unique property in the perfect location, you won't find anything like this beautiful home!