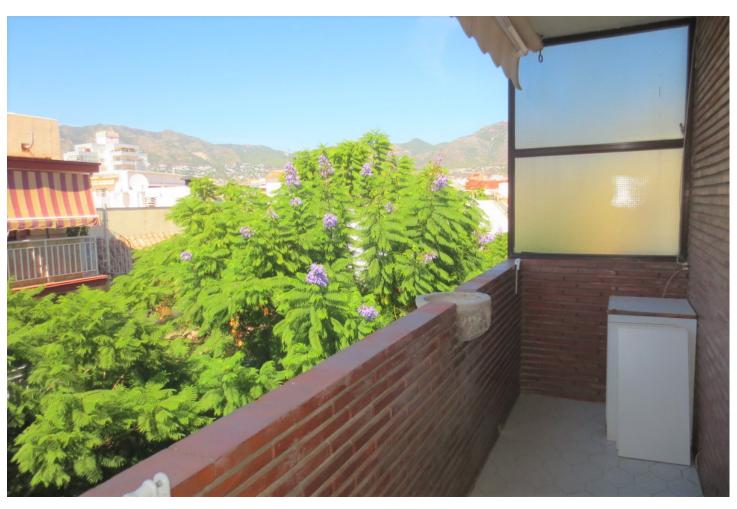

3

2

204 m2

STUNNING DUPLEX PENTHOUSE in Los Boliches surrounded by all services like Bars Restaurants, shops and just at 130 meters from the Paseo Marítimo and the beach. The property enjoyed a large solarium with panoramic views and sun all day. The duplex with over 204 m² built, It has a very large spaces, It is in perfect condition and ready to move in. The distribution is as follows: -Main floor: Entrance hall, independent kitchen, beautiful and large living room bordered by windows that give access to a beautiful long terrace, there is also a dining room that could be easily converted into an extra bedroom, if it is necessary. -Second floor: on this level there is a large hall, a full bathroom, 2 spectacular and large bedrooms, the main one with an en-suite bathroom. Both bedroom share a terrace like the one in the main floor. From the hall, there is a spiral staircase that leads to the third bedroom and the solarium, this bedroom is currently used as a living room. Built meters: 204 m2. Useful surface: 172 m² Year of construction: 1983. NOTE: In the building there are only two duplex apartments and It does not have an elevator, but there is space to install a private one This is a unique property in the perfect location, you won't find anything like this beautiful home!