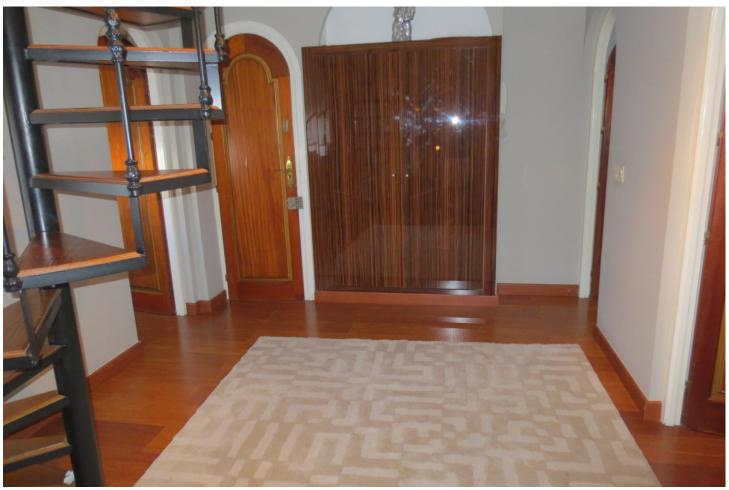

3

2

204 m2

STUNNING DUPLEX PENTHOUSE in Los Boliches surrounded by all services like Bars Restaurants, shops and just at 130 meters from the Paseo Marítimo and the beach. The property enjoyed a large solarium with panoramic views and sun all day. The duplex with over 204 m² built, It has a very large spaces, It is in perfect condition and ready to move in. The distribution is as follows: -Main floor: Entrance hall, independent kitchen, beautiful and large living room bordered by windows that give access to a beautiful long terrace, there is also a dining room that could be easily converted into an extra bedroom, if it is necessary. -Second floor: on this level there is a large hall, a full bathroom, 2 spectacular and large bedrooms, the main one with an en-suite bathroom. Both bedroom share a terrace like the one in the main floor. From the hall, there is a spiral staircase that leads to the third bedroom and the solarium, this bedroom is currently used as a living room. Built meters: 204 m2. Useful surface: 172 m² Year of construction: 1983. NOTE: In the building there are only two duplex apartments and It does not have an elevator, but there is space to install a private one This is a unique property in the perfect location, you won't find anything like this beautiful home!