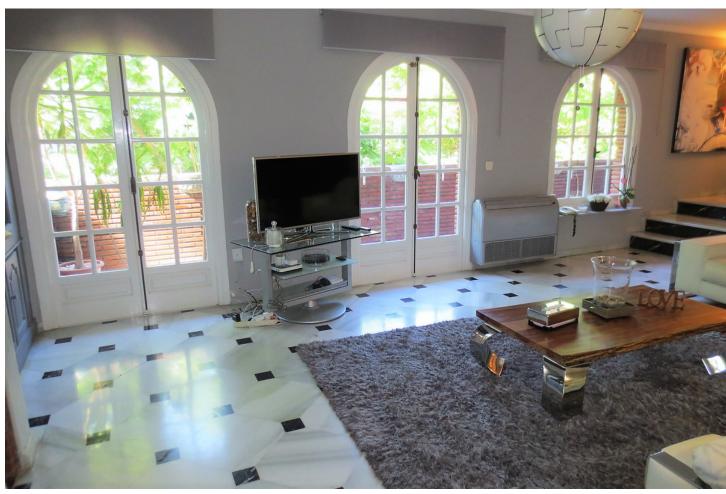

3

2

204 m2

STUNNING DUPLEX PENTHOUSE in Los Boliches surrounded by all services like Bars Restaurants, shops and just at 130 meters from the Paseo Marítimo and the beach. The property enjoyed a large solarium with panoramic views and sun all day. The duplex with over 204 m² built, It has a very large spaces, It is in perfect condition and ready to move in. The distribution is as follows: -Main floor: Entrance hall, independent kitchen, beautiful and large living room bordered by windows that give access to a beautiful long terrace, there is also a dining room that could be easily converted into an extra bedroom, if it is necessary. -Second floor: on this level there is a large hall, a full bathroom, 2 spectacular and large bedrooms, the main one with an en-suite bathroom. Both bedroom share a terrace like the one in the main floor. From the hall, there is a spiral staircase that leads to the third bedroom and the solarium, this bedroom is currently used as a living room. Built meters: 204 m2. Useful surface: 172 m² Year of construction: 1983. NOTE: In the building there are only two duplex apartments and It does not have an elevator, but there is space to install a private one This is a unique property in the perfect location, you won't find anything like this beautiful home!