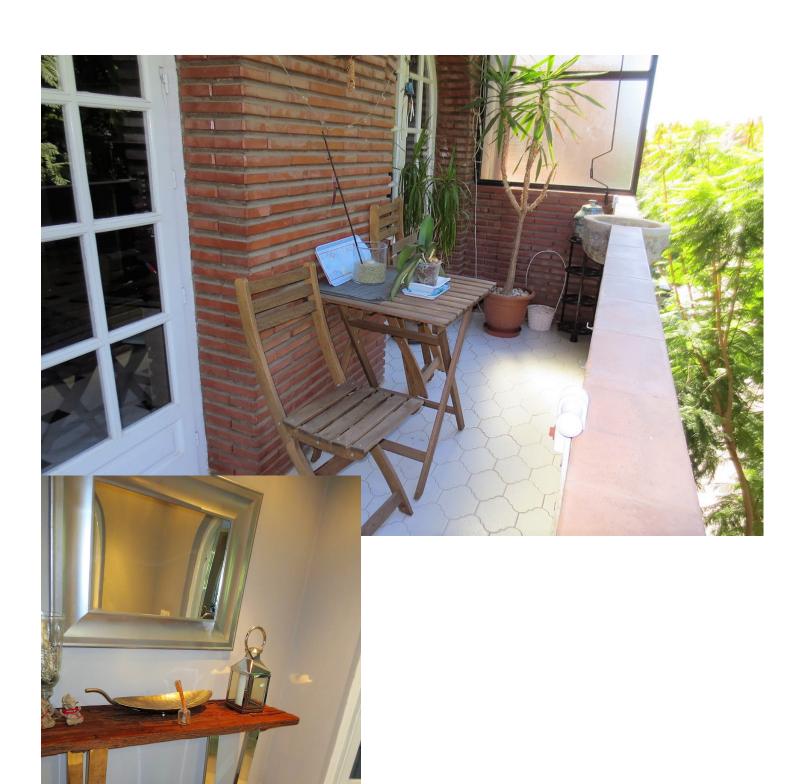

3

2

204 m2

STUNNING DUPLEX PENTHOUSE in Los Boliches surrounded by all services like Bars Restaurants, shops and just at 130 meters from the Paseo Marítimo and the beach. The property enjoyed a large solarium with panoramic views and sun all day. The duplex with over 204 m² built, It has a very large spaces, It is in perfect condition and ready to move in. The distribution is as follows: -Main floor: Entrance hall, independent kitchen, beautiful and large living room bordered by windows that give access to a beautiful long terrace, there is also a dining room that could be easily converted into an extra bedroom, if it is necessary. -Second floor: on this level there is a large hall, a full bathroom, 2 spectacular and large bedrooms, the main one with an en-suite bathroom. Both bedroom share a terrace like the one in the main floor. From the hall, there is a spiral staircase that leads to the third bedroom and the solarium, this bedroom is currently used as a living room. Built meters: 204 m2. Useful surface: 172 m² Year of construction: 1983. NOTE: In the building there are only two duplex apartments and It does not have an elevator, but there is space to install a private one This is a unique property in the perfect location, you won't find anything like this beautiful home!