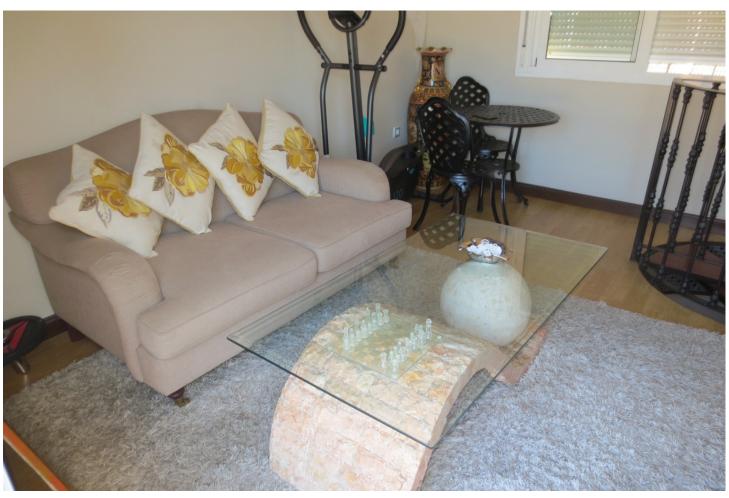

3

2

204 m2

STUNNING DUPLEX PENTHOUSE in Los Boliches surrounded by all services like Bars Restaurants, shops and just at 130 meters from the Paseo Marítimo and the beach. The property enjoyed a large solarium with panoramic views and sun all day. The duplex with over 204 m² built, It has a very large spaces, It is in perfect condition and ready to move in. The distribution is as follows: -Main floor: Entrance hall, independent kitchen, beautiful and large living room bordered by windows that give access to a beautiful long terrace, there is also a dining room that could be easily converted into an extra bedroom, if it is necessary. -Second floor: on this level there is a large hall, a full bathroom, 2 spectacular and large bedrooms, the main one with an en-suite bathroom. Both bedroom share a terrace like the one in the main floor. From the hall, there is a spiral staircase that leads to the third bedroom and the solarium, this bedroom is currently used as a living room. Built meters: 204 m2. Useful surface: 172 m² Year of construction: 1983. NOTE: In the building there are only two duplex apartments and It does not have an elevator, but there is space to install a private one This is a unique property in the perfect location, you won't find anything like this beautiful home!