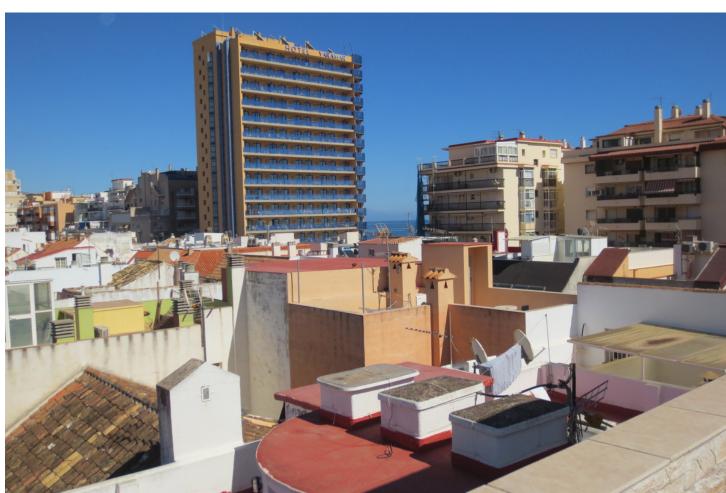

3

2

204 m2

STUNNING DUPLEX PENTHOUSE in Los Boliches surrounded by all services like Bars Restaurants, shops and just at 130 meters from the Paseo Marítimo and the beach. The property enjoyed a large solarium with panoramic views and sun all day. The duplex with over 204 m² built, It has a very large spaces, It is in perfect condition and ready to move in. The distribution is as follows: -Main floor: Entrance hall, independent kitchen, beautiful and large living room bordered by windows that give access to a beautiful long terrace, there is also a dining room that could be easily converted into an extra bedroom, if it is necessary. -Second floor: on this level there is a large hall, a full bathroom, 2 spectacular and large bedrooms, the main one with an en-suite bathroom. Both bedroom share a terrace like the one in the main floor. From the hall, there is a spiral staircase that leads to the third bedroom and the solarium, this bedroom is currently used as a living room. Built meters: 204 m2. Useful surface: 172 m² Year of construction: 1983. NOTE: In the building there are only two duplex apartments and It does not have an elevator, but there is space to install a private one This is a unique property in the perfect location, you won't find anything like this beautiful home!