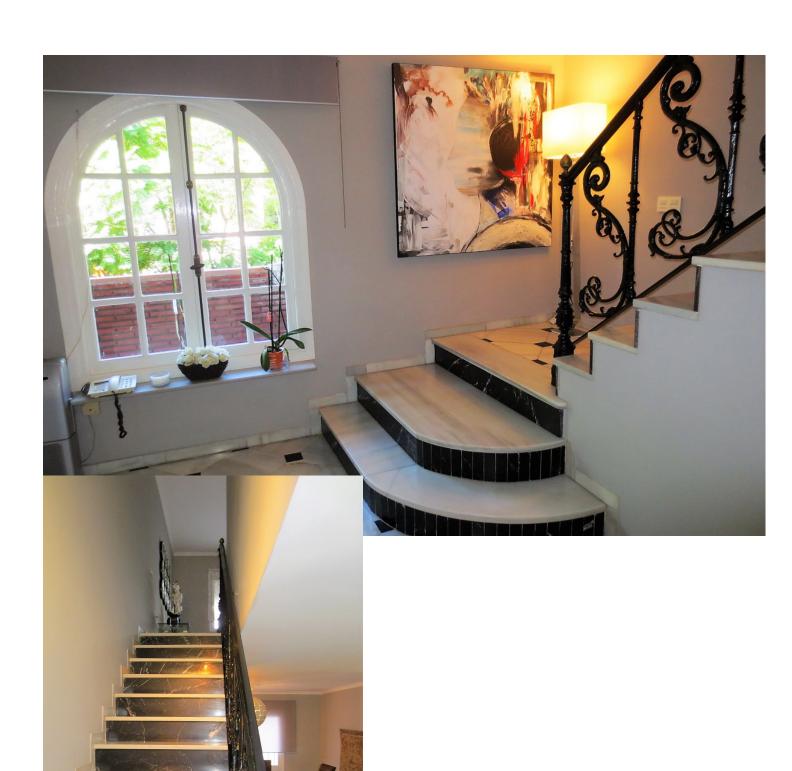

3

2

204 m2

STUNNING DUPLEX PENTHOUSE in Los Boliches surrounded by all services like Bars Restaurants, shops and just at 130 meters from the Paseo Marítimo and the beach. The property enjoyed a large solarium with panoramic views and sun all day. The duplex with over 204 m² built, It has a very large spaces, It is in perfect condition and ready to move in. The distribution is as follows: -Main floor: Entrance hall, independent kitchen, beautiful and large living room bordered by windows that give access to a beautiful long terrace, there is also a dining room that could be easily converted into an extra bedroom, if it is necessary. -Second floor: on this level there is a large hall, a full bathroom, 2 spectacular and large bedrooms, the main one with an en-suite bathroom. Both bedroom share a terrace like the one in the main floor. From the hall, there is a spiral staircase that leads to the third bedroom and the solarium, this bedroom is currently used as a living room. Built meters: 204 m2. Useful surface: 172 m² Year of construction: 1983. NOTE: In the building there are only two duplex apartments and It does not have an elevator, but there is space to install a private one This is a unique property in the perfect location, you won't find anything like this beautiful home!