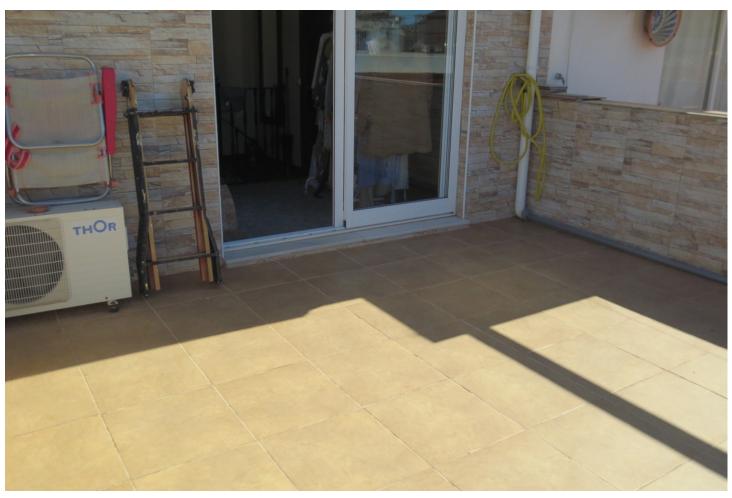

3

2

204 m2

STUNNING DUPLEX PENTHOUSE in Los Boliches surrounded by all services like Bars Restaurants, shops and just at 130 meters from the Paseo Marítimo and the beach. The property enjoyed a large solarium with panoramic views and sun all day. The duplex with over 204 m² built, It has a very large spaces, It is in perfect condition and ready to move in. The distribution is as follows: -Main floor: Entrance hall, independent kitchen, beautiful and large living room bordered by windows that give access to a beautiful long terrace, there is also a dining room that could be easily converted into an extra bedroom, if it is necessary. -Second floor: on this level there is a large hall, a full bathroom, 2 spectacular and large bedrooms, the main one with an en-suite bathroom. Both bedroom share a terrace like the one in the main floor. From the hall, there is a spiral staircase that leads to the third bedroom and the solarium, this bedroom is currently used as a living room. Built meters: 204 m2. Useful surface: 172 m² Year of construction: 1983. NOTE: In the building there are only two duplex apartments and It does not have an elevator, but there is space to install a private one This is a unique property in the perfect location, you won't find anything like this beautiful home!