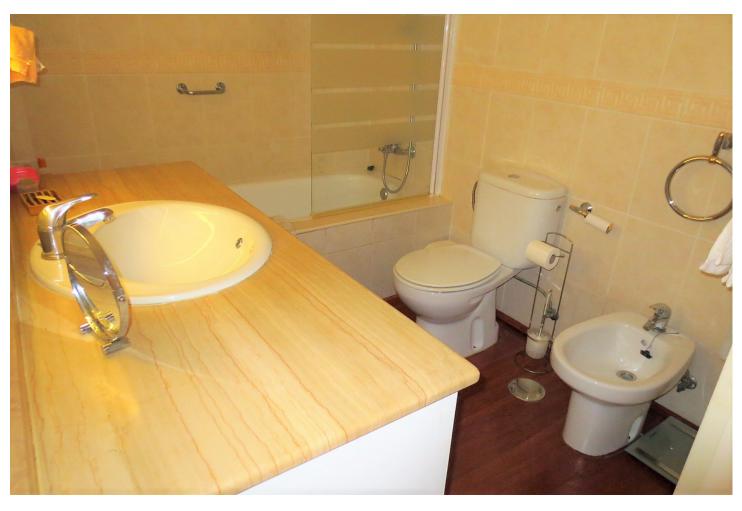

3

2

204 m2

STUNNING DUPLEX PENTHOUSE in Los Boliches surrounded by all services like Bars Restaurants, shops and just at 130 meters from the Paseo Marítimo and the beach. The property enjoyed a large solarium with panoramic views and sun all day. The duplex with over 204 m² built, It has a very large spaces, It is in perfect condition and ready to move in. The distribution is as follows: -Main floor: Entrance hall, independent kitchen, beautiful and large living room bordered by windows that give access to a beautiful long terrace, there is also a dining room that could be easily converted into an extra bedroom, if it is necessary. -Second floor: on this level there is a large hall, a full bathroom, 2 spectacular and large bedrooms, the main one with an en-suite bathroom. Both bedroom share a terrace like the one in the main floor. From the hall, there is a spiral staircase that leads to the third bedroom and the solarium, this bedroom is currently used as a living room. Built meters: 204 m2. Useful surface: 172 m² Year of construction: 1983. NOTE: In the building there are only two duplex apartments and It does not have an elevator, but there is space to install a private one This is a unique property in the perfect location, you won't find anything like this beautiful home!