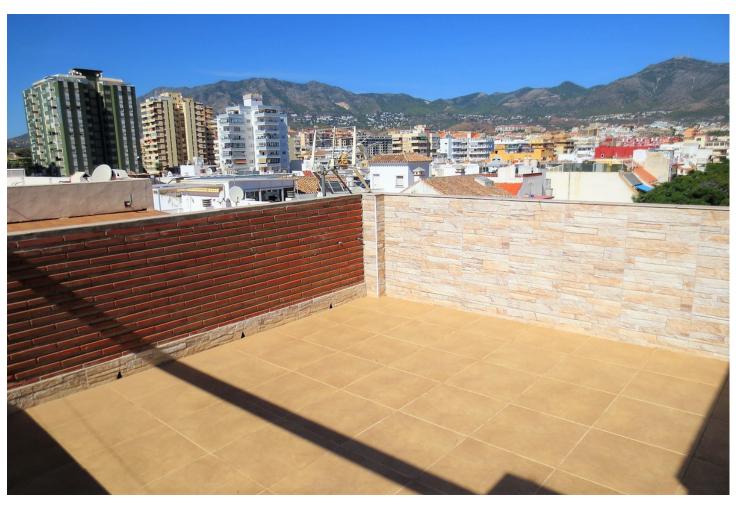

3

2

204 m2

STUNNING DUPLEX PENTHOUSE in Los Boliches surrounded by all services like Bars Restaurants, shops and just at 130 meters from the Paseo Marítimo and the beach. The property enjoyed a large solarium with panoramic views and sun all day. The duplex with over 204 m² built, It has a very large spaces, It is in perfect condition and ready to move in. The distribution is as follows: -Main floor: Entrance hall, independent kitchen, beautiful and large living room bordered by windows that give access to a beautiful long terrace, there is also a dining room that could be easily converted into an extra bedroom, if it is necessary. -Second floor: on this level there is a large hall, a full bathroom, 2 spectacular and large bedrooms, the main one with an en-suite bathroom. Both bedroom share a terrace like the one in the main floor. From the hall, there is a spiral staircase that leads to the third bedroom and the solarium, this bedroom is currently used as a living room. Built meters: 204 m2. Useful surface: 172 m² Year of construction: 1983. NOTE: In the building there are only two duplex apartments and It does not have an elevator, but there is space to install a private one This is a unique property in the perfect location, you won't find anything like this beautiful home!