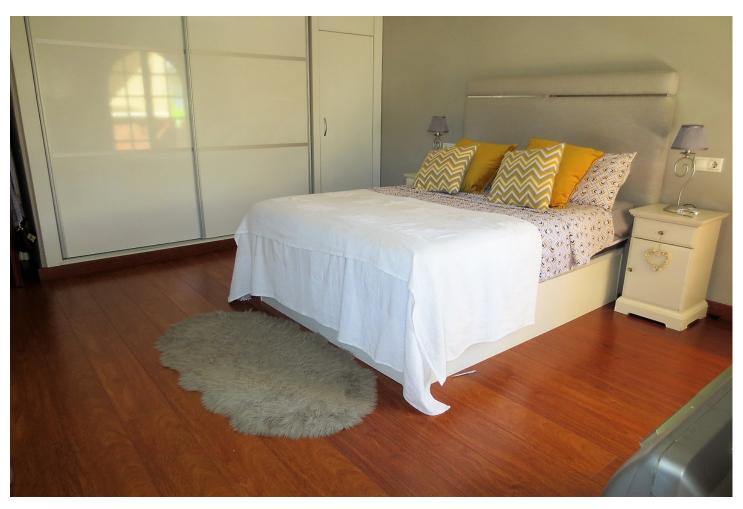

3

2

204 m2

STUNNING DUPLEX PENTHOUSE in Los Boliches surrounded by all services like Bars Restaurants, shops and just at 130 meters from the Paseo Marítimo and the beach. The property enjoyed a large solarium with panoramic views and sun all day. The duplex with over 204 m² built, It has a very large spaces, It is in perfect condition and ready to move in. The distribution is as follows: -Main floor: Entrance hall, independent kitchen, beautiful and large living room bordered by windows that give access to a beautiful long terrace, there is also a dining room that could be easily converted into an extra bedroom, if it is necessary. -Second floor: on this level there is a large hall, a full bathroom, 2 spectacular and large bedrooms, the main one with an en-suite bathroom. Both bedroom share a terrace like the one in the main floor. From the hall, there is a spiral staircase that leads to the third bedroom and the solarium, this bedroom is currently used as a living room. Built meters: 204 m2. Useful surface: 172 m² Year of construction: 1983. NOTE: In the building there are only two duplex apartments and It does not have an elevator, but there is space to install a private one This is a unique property in the perfect location, you won't find anything like this beautiful home!