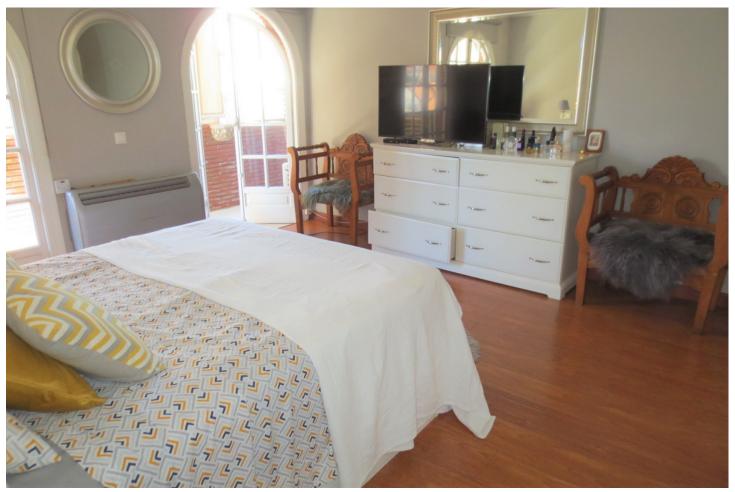

3

2

204 m2

STUNNING DUPLEX PENTHOUSE in Los Boliches surrounded by all services like Bars Restaurants, shops and just at 130 meters from the Paseo Marítimo and the beach. The property enjoyed a large solarium with panoramic views and sun all day. The duplex with over 204 m² built, It has a very large spaces, It is in perfect condition and ready to move in. The distribution is as follows: -Main floor: Entrance hall, independent kitchen, beautiful and large living room bordered by windows that give access to a beautiful long terrace, there is also a dining room that could be easily converted into an extra bedroom, if it is necessary. -Second floor: on this level there is a large hall, a full bathroom, 2 spectacular and large bedrooms, the main one with an en-suite bathroom. Both bedroom share a terrace like the one in the main floor. From the hall, there is a spiral staircase that leads to the third bedroom and the solarium, this bedroom is currently used as a living room. Built meters: 204 m2. Useful surface: 172 m² Year of construction: 1983. NOTE: In the building there are only two duplex apartments and It does not have an elevator, but there is space to install a private one This is a unique property in the perfect location, you won't find anything like this beautiful home!