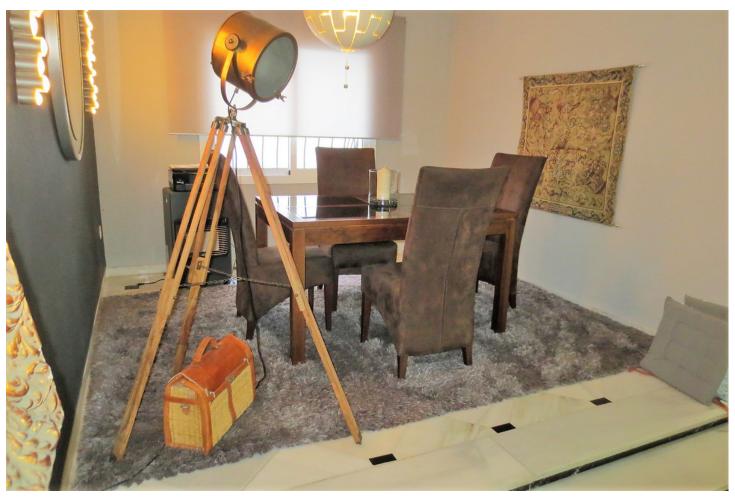

3

2

204 m2

STUNNING DUPLEX PENTHOUSE in Los Boliches surrounded by all services like Bars Restaurants, shops and just at 130 meters from the Paseo Marítimo and the beach. The property enjoyed a large solarium with panoramic views and sun all day. The duplex with over 204 m² built, It has a very large spaces, It is in perfect condition and ready to move in. The distribution is as follows: -Main floor: Entrance hall, independent kitchen, beautiful and large living room bordered by windows that give access to a beautiful long terrace, there is also a dining room that could be easily converted into an extra bedroom, if it is necessary. -Second floor: on this level there is a large hall, a full bathroom, 2 spectacular and large bedrooms, the main one with an en-suite bathroom. Both bedroom share a terrace like the one in the main floor. From the hall, there is a spiral staircase that leads to the third bedroom and the solarium, this bedroom is currently used as a living room. Built meters: 204 m2. Useful surface: 172 m² Year of construction: 1983. NOTE: In the building there are only two duplex apartments and It does not have an elevator, but there is space to install a private one This is a unique property in the perfect location, you won't find anything like this beautiful home!