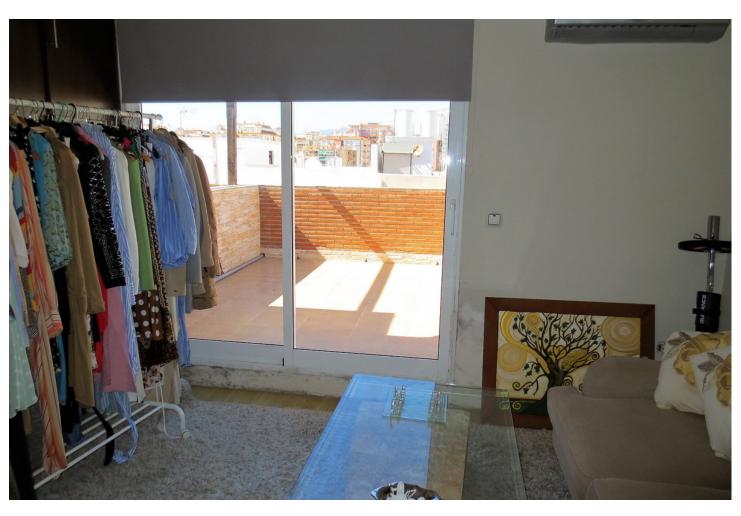

3

2

204 m2

STUNNING DUPLEX PENTHOUSE in Los Boliches surrounded by all services like Bars Restaurants, shops and just at 130 meters from the Paseo Marítimo and the beach. The property enjoyed a large solarium with panoramic views and sun all day. The duplex with over 204 m² built, It has a very large spaces, It is in perfect condition and ready to move in. The distribution is as follows: -Main floor: Entrance hall, independent kitchen, beautiful and large living room bordered by windows that give access to a beautiful long terrace, there is also a dining room that could be easily converted into an extra bedroom, if it is necessary. -Second floor: on this level there is a large hall, a full bathroom, 2 spectacular and large bedrooms, the main one with an en-suite bathroom. Both bedroom share a terrace like the one in the main floor. From the hall, there is a spiral staircase that leads to the third bedroom and the solarium, this bedroom is currently used as a living room. Built meters: 204 m2. Useful surface: 172 m² Year of construction: 1983. NOTE: In the building there are only two duplex apartments and It does not have an elevator, but there is space to install a private one This is a unique property in the perfect location, you won't find anything like this beautiful home!