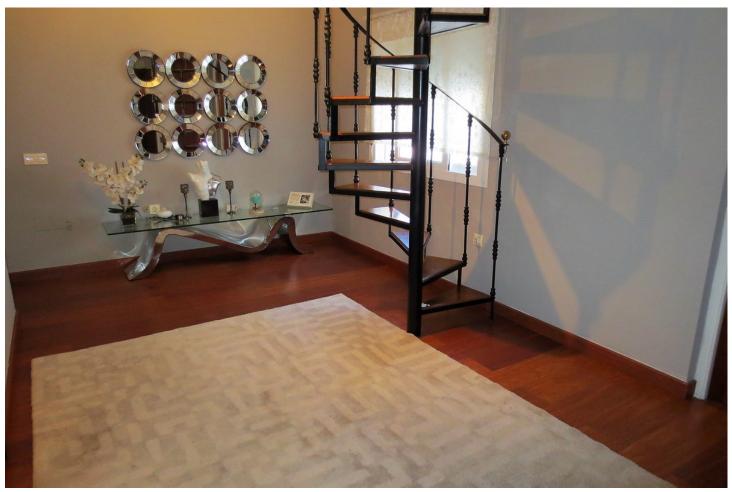

3

2

204 m2

STUNNING DUPLEX PENTHOUSE in Los Boliches surrounded by all services like Bars Restaurants, shops and just at 130 meters from the Paseo Marítimo and the beach. The property enjoyed a large solarium with panoramic views and sun all day. The duplex with over 204 m² built, It has a very large spaces, It is in perfect condition and ready to move in. The distribution is as follows: -Main floor: Entrance hall, independent kitchen, beautiful and large living room bordered by windows that give access to a beautiful long terrace, there is also a dining room that could be easily converted into an extra bedroom, if it is necessary. -Second floor: on this level there is a large hall, a full bathroom, 2 spectacular and large bedrooms, the main one with an en-suite bathroom. Both bedroom share a terrace like the one in the main floor. From the hall, there is a spiral staircase that leads to the third bedroom and the solarium, this bedroom is currently used as a living room. Built meters: 204 m2. Useful surface: 172 m² Year of construction: 1983. NOTE: In the building there are only two duplex apartments and It does not have an elevator, but there is space to install a private one This is a unique property in the perfect location, you won't find anything like this beautiful home!