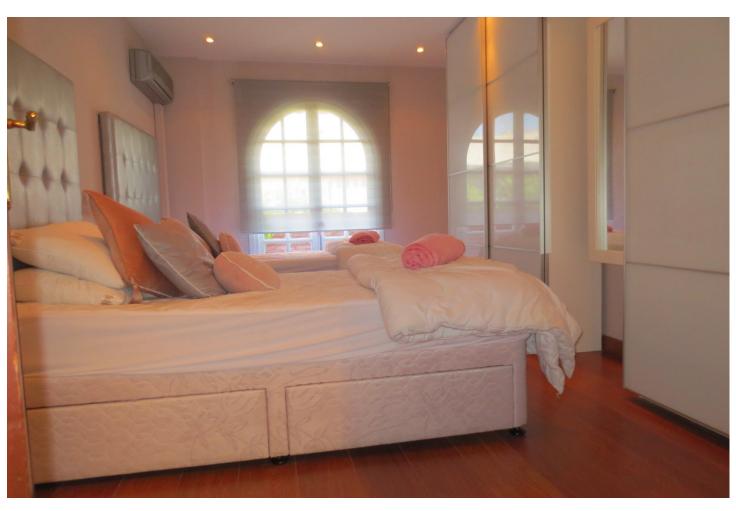

3

2

204 m2

STUNNING DUPLEX PENTHOUSE in Los Boliches surrounded by all services like Bars Restaurants, shops and just at 130 meters from the Paseo Marítimo and the beach. The property enjoyed a large solarium with panoramic views and sun all day. The duplex with over 204 m² built, It has a very large spaces, It is in perfect condition and ready to move in. The distribution is as follows: -Main floor: Entrance hall, independent kitchen, beautiful and large living room bordered by windows that give access to a beautiful long terrace, there is also a dining room that could be easily converted into an extra bedroom, if it is necessary. -Second floor: on this level there is a large hall, a full bathroom, 2 spectacular and large bedrooms, the main one with an en-suite bathroom. Both bedroom share a terrace like the one in the main floor. From the hall, there is a spiral staircase that leads to the third bedroom and the solarium, this bedroom is currently used as a living room. Built meters: 204 m2. Useful surface: 172 m² Year of construction: 1983. NOTE: In the building there are only two duplex apartments and It does not have an elevator, but there is space to install a private one This is a unique property in the perfect location, you won't find anything like this beautiful home!