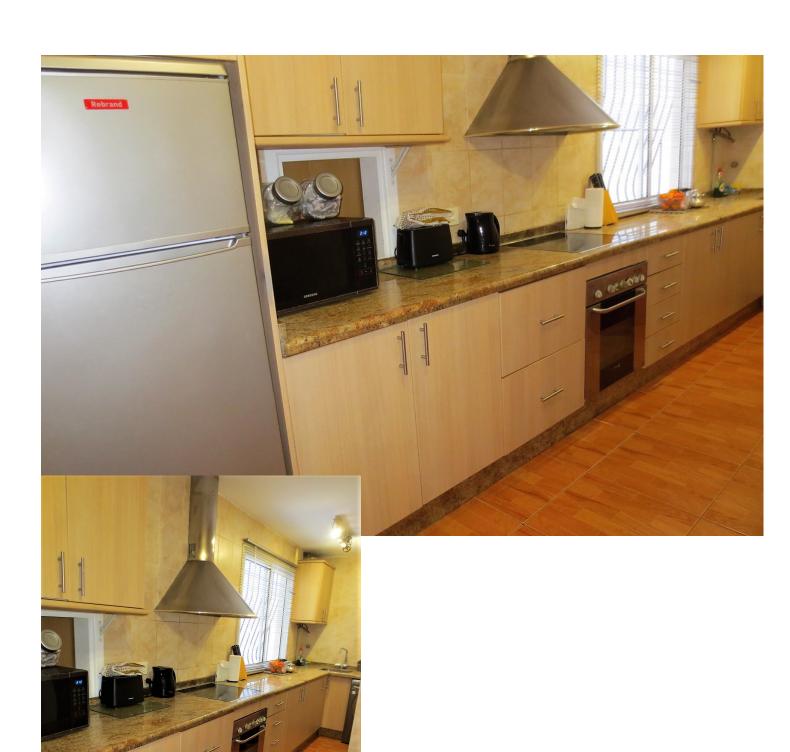

3

2

204 m2

STUNNING DUPLEX PENTHOUSE in Los Boliches surrounded by all services like Bars Restaurants, shops and just at 130 meters from the Paseo Marítimo and the beach. The property enjoyed a large solarium with panoramic views and sun all day. The duplex with over 204 m² built, It has a very large spaces, It is in perfect condition and ready to move in. The distribution is as follows: -Main floor: Entrance hall, independent kitchen, beautiful and large living room bordered by windows that give access to a beautiful long terrace, there is also a dining room that could be easily converted into an extra bedroom, if it is necessary. -Second floor: on this level there is a large hall, a full bathroom, 2 spectacular and large bedrooms, the main one with an en-suite bathroom. Both bedroom share a terrace like the one in the main floor. From the hall, there is a spiral staircase that leads to the third bedroom and the solarium, this bedroom is currently used as a living room. Built meters: 204 m2. Useful surface: 172 m² Year of construction: 1983. NOTE: In the building there are only two duplex apartments and It does not have an elevator, but there is space to install a private one This is a unique property in the perfect location, you won't find anything like this beautiful home!