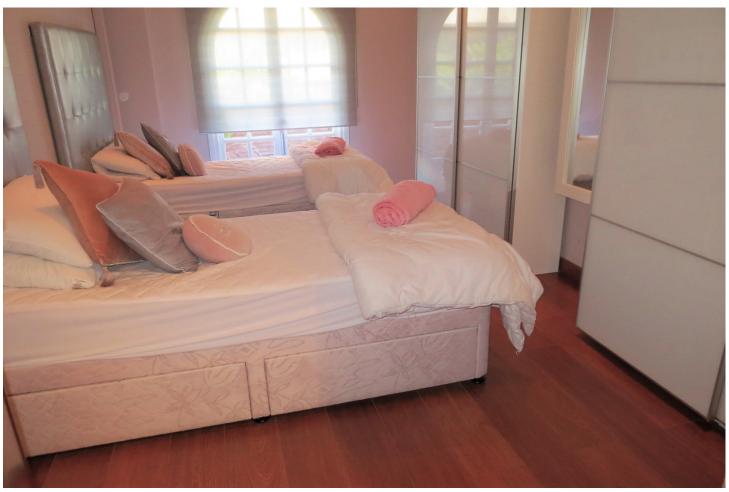

3

2

204 m2

STUNNING DUPLEX PENTHOUSE in Los Boliches surrounded by all services like Bars Restaurants, shops and just at 130 meters from the Paseo Marítimo and the beach. The property enjoyed a large solarium with panoramic views and sun all day. The duplex with over 204 m² built, It has a very large spaces, It is in perfect condition and ready to move in. The distribution is as follows: -Main floor: Entrance hall, independent kitchen, beautiful and large living room bordered by windows that give access to a beautiful long terrace, there is also a dining room that could be easily converted into an extra bedroom, if it is necessary. -Second floor: on this level there is a large hall, a full bathroom, 2 spectacular and large bedrooms, the main one with an en-suite bathroom. Both bedroom share a terrace like the one in the main floor. From the hall, there is a spiral staircase that leads to the third bedroom and the solarium, this bedroom is currently used as a living room. Built meters: 204 m2. Useful surface: 172 m² Year of construction: 1983. NOTE: In the building there are only two duplex apartments and It does not have an elevator, but there is space to install a private one This is a unique property in the perfect location, you won't find anything like this beautiful home!