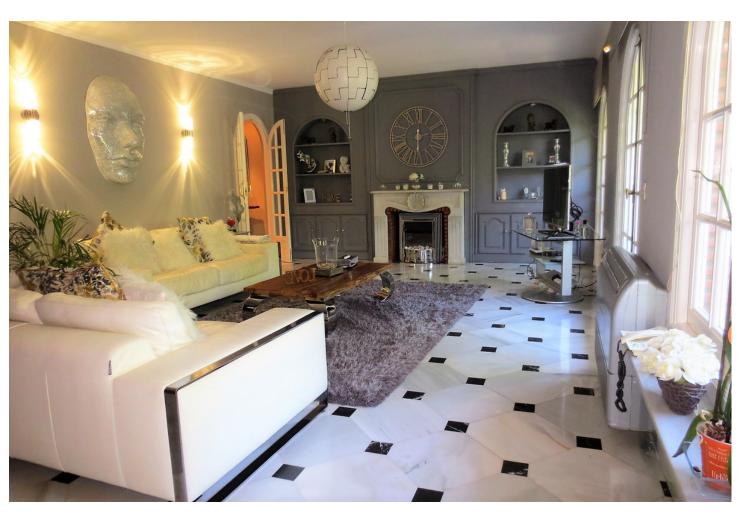

3

2

204 m2

STUNNING DUPLEX PENTHOUSE in Los Boliches surrounded by all services like Bars Restaurants, shops and just at 130 meters from the Paseo Marítimo and the beach. The property enjoyed a large solarium with panoramic views and sun all day. The duplex with over 204 m² built, It has a very large spaces, It is in perfect condition and ready to move in. The distribution is as follows: -Main floor: Entrance hall, independent kitchen, beautiful and large living room bordered by windows that give access to a beautiful long terrace, there is also a dining room that could be easily converted into an extra bedroom, if it is necessary. -Second floor: on this level there is a large hall, a full bathroom, 2 spectacular and large bedrooms, the main one with an en-suite bathroom. Both bedroom share a terrace like the one in the main floor. From the hall, there is a spiral staircase that leads to the third bedroom and the solarium, this bedroom is currently used as a living room. Built meters: 204 m2. Useful surface: 172 m² Year of construction: 1983. NOTE: In the building there are only two duplex apartments and It does not have an elevator, but there is space to install a private one This is a unique property in the perfect location, you won't find anything like this beautiful home!