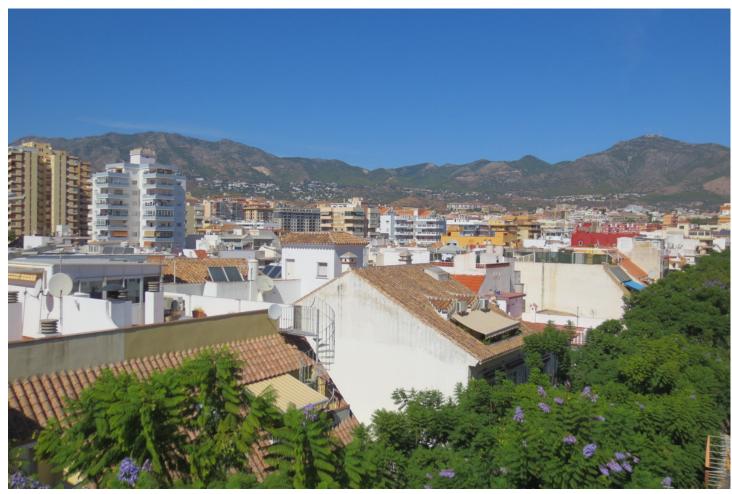

3

2

204 m2

STUNNING DUPLEX PENTHOUSE in Los Boliches surrounded by all services like Bars Restaurants, shops and just at 130 meters from the Paseo Marítimo and the beach. The property enjoyed a large solarium with panoramic views and sun all day. The duplex with over 204 m² built, It has a very large spaces, It is in perfect condition and ready to move in. The distribution is as follows: -Main floor: Entrance hall, independent kitchen, beautiful and large living room bordered by windows that give access to a beautiful long terrace, there is also a dining room that could be easily converted into an extra bedroom, if it is necessary. -Second floor: on this level there is a large hall, a full bathroom, 2 spectacular and large bedrooms, the main one with an en-suite bathroom. Both bedroom share a terrace like the one in the main floor. From the hall, there is a spiral staircase that leads to the third bedroom and the solarium, this bedroom is currently used as a living room. Built meters: 204 m2. Useful surface: 172 m² Year of construction: 1983. NOTE: In the building there are only two duplex apartments and It does not have an elevator, but there is space to install a private one This is a unique property in the perfect location, you won't find anything like this beautiful home!