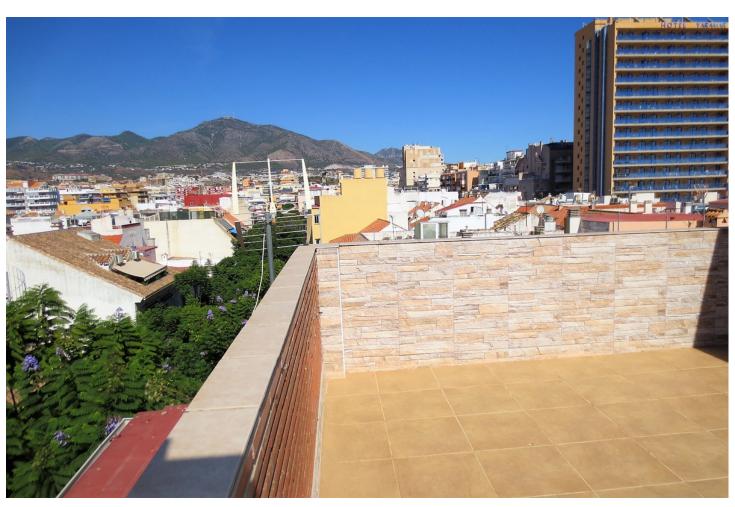

3

2

204 m2

STUNNING DUPLEX PENTHOUSE in Los Boliches surrounded by all services like Bars Restaurants, shops and just at 130 meters from the Paseo Marítimo and the beach. The property enjoyed a large solarium with panoramic views and sun all day. The duplex with over 204 m² built, It has a very large spaces, It is in perfect condition and ready to move in. The distribution is as follows: -Main floor: Entrance hall, independent kitchen, beautiful and large living room bordered by windows that give access to a beautiful long terrace, there is also a dining room that could be easily converted into an extra bedroom, if it is necessary. -Second floor: on this level there is a large hall, a full bathroom, 2 spectacular and large bedrooms, the main one with an en-suite bathroom. Both bedroom share a terrace like the one in the main floor. From the hall, there is a spiral staircase that leads to the third bedroom and the solarium, this bedroom is currently used as a living room. Built meters: 204 m2. Useful surface: 172 m² Year of construction: 1983. NOTE: In the building there are only two duplex apartments and It does not have an elevator, but there is space to install a private one This is a unique property in the perfect location, you won't find anything like this beautiful home!