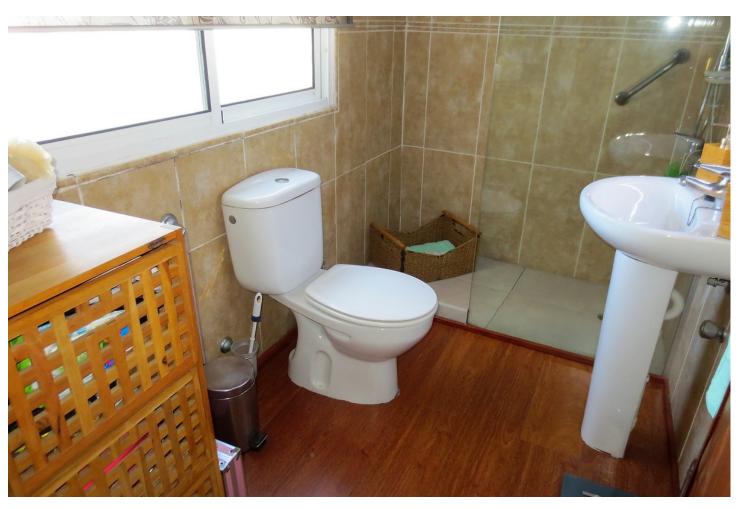

3

2

204 m2

STUNNING DUPLEX PENTHOUSE in Los Boliches surrounded by all services like Bars Restaurants, shops and just at 130 meters from the Paseo Marítimo and the beach. The property enjoyed a large solarium with panoramic views and sun all day. The duplex with over 204 m² built, It has a very large spaces, It is in perfect condition and ready to move in. The distribution is as follows: -Main floor: Entrance hall, independent kitchen, beautiful and large living room bordered by windows that give access to a beautiful long terrace, there is also a dining room that could be easily converted into an extra bedroom, if it is necessary. -Second floor: on this level there is a large hall, a full bathroom, 2 spectacular and large bedrooms, the main one with an en-suite bathroom. Both bedroom share a terrace like the one in the main floor. From the hall, there is a spiral staircase that leads to the third bedroom and the solarium, this bedroom is currently used as a living room. Built meters: 204 m2. Useful surface: 172 m² Year of construction: 1983. NOTE: In the building there are only two duplex apartments and It does not have an elevator, but there is space to install a private one This is a unique property in the perfect location, you won't find anything like this beautiful home!