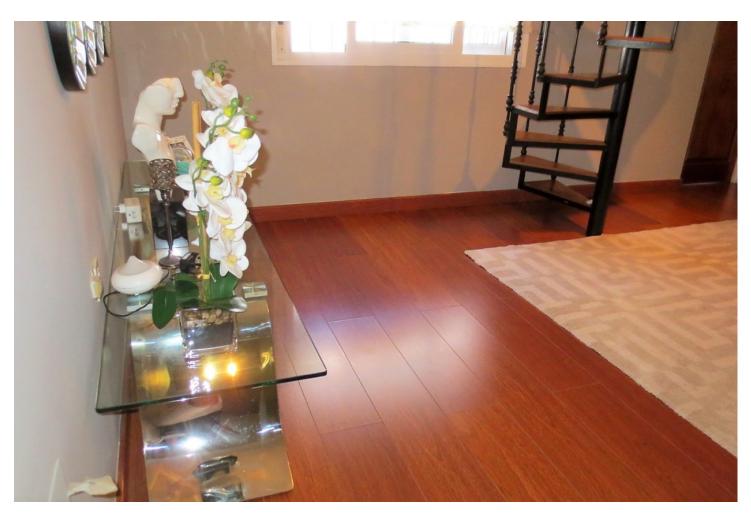

3

2

204 m2

STUNNING DUPLEX PENTHOUSE in Los Boliches surrounded by all services like Bars Restaurants, shops and just at 130 meters from the Paseo Marítimo and the beach. The property enjoyed a large solarium with panoramic views and sun all day. The duplex with over 204 m² built, It has a very large spaces, It is in perfect condition and ready to move in. The distribution is as follows: -Main floor: Entrance hall, independent kitchen, beautiful and large living room bordered by windows that give access to a beautiful long terrace, there is also a dining room that could be easily converted into an extra bedroom, if it is necessary. -Second floor: on this level there is a large hall, a full bathroom, 2 spectacular and large bedrooms, the main one with an en-suite bathroom. Both bedroom share a terrace like the one in the main floor. From the hall, there is a spiral staircase that leads to the third bedroom and the solarium, this bedroom is currently used as a living room. Built meters: 204 m2. Useful surface: 172 m² Year of construction: 1983. NOTE: In the building there are only two duplex apartments and It does not have an elevator, but there is space to install a private one This is a unique property in the perfect location, you won't find anything like this beautiful home!