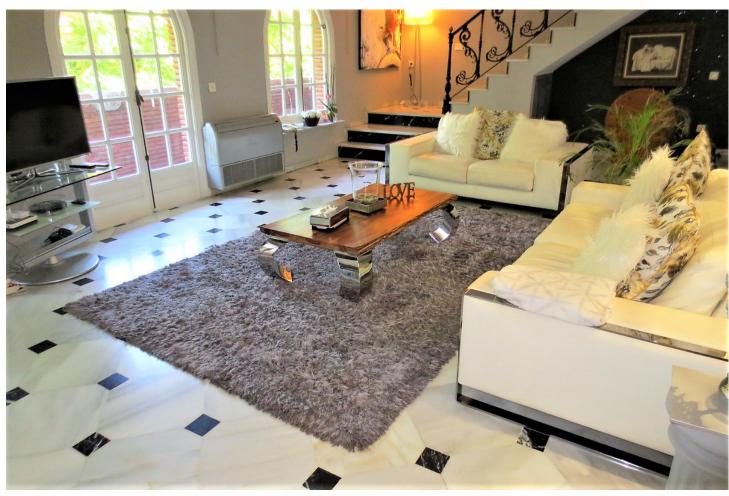

3

2

204 m2

STUNNING DUPLEX PENTHOUSE in Los Boliches surrounded by all services like Bars Restaurants, shops and just at 130 meters from the Paseo Marítimo and the beach. The property enjoyed a large solarium with panoramic views and sun all day. The duplex with over 204 m² built, It has a very large spaces, It is in perfect condition and ready to move in. The distribution is as follows: -Main floor: Entrance hall, independent kitchen, beautiful and large living room bordered by windows that give access to a beautiful long terrace, there is also a dining room that could be easily converted into an extra bedroom, if it is necessary. -Second floor: on this level there is a large hall, a full bathroom, 2 spectacular and large bedrooms, the main one with an en-suite bathroom. Both bedroom share a terrace like the one in the main floor. From the hall, there is a spiral staircase that leads to the third bedroom and the solarium, this bedroom is currently used as a living room. Built meters: 204 m2. Useful surface: 172 m² Year of construction: 1983. NOTE: In the building there are only two duplex apartments and It does not have an elevator, but there is space to install a private one This is a unique property in the perfect location, you won't find anything like this beautiful home!