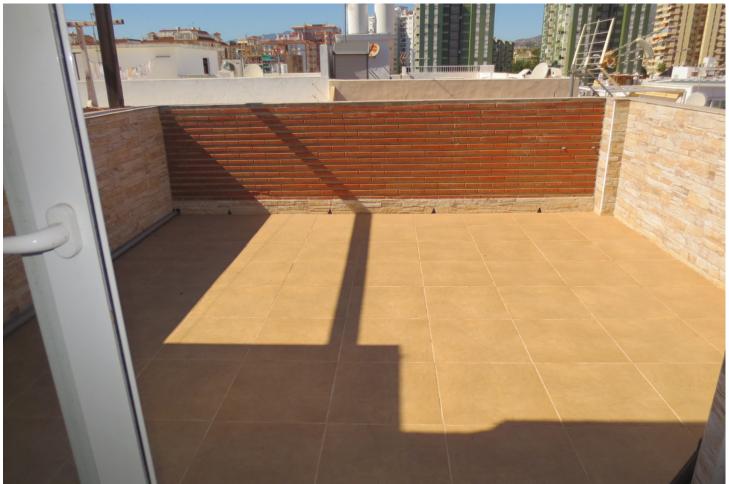

3

2

204 m2

STUNNING DUPLEX PENTHOUSE in Los Boliches surrounded by all services like Bars Restaurants, shops and just at 130 meters from the Paseo Marítimo and the beach. The property enjoyed a large solarium with panoramic views and sun all day. The duplex with over 204 m² built, It has a very large spaces, It is in perfect condition and ready to move in. The distribution is as follows: -Main floor: Entrance hall, independent kitchen, beautiful and large living room bordered by windows that give access to a beautiful long terrace, there is also a dining room that could be easily converted into an extra bedroom, if it is necessary. -Second floor: on this level there is a large hall, a full bathroom, 2 spectacular and large bedrooms, the main one with an en-suite bathroom. Both bedroom share a terrace like the one in the main floor. From the hall, there is a spiral staircase that leads to the third bedroom and the solarium, this bedroom is currently used as a living room. Built meters: 204 m2. Useful surface: 172 m² Year of construction: 1983. NOTE: In the building there are only two duplex apartments and It does not have an elevator, but there is space to install a private one This is a unique property in the perfect location, you won't find anything like this beautiful home!