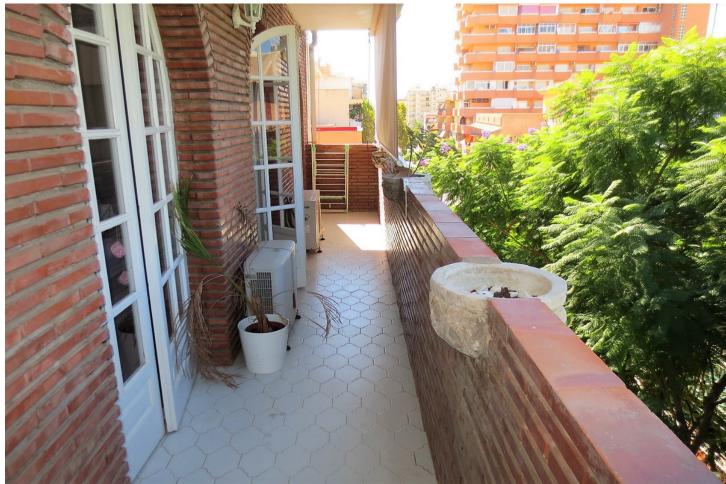

3

2

204 m2

STUNNING DUPLEX PENTHOUSE in Los Boliches surrounded by all services like Bars Restaurants, shops and just at 130 meters from the Paseo Marítimo and the beach. The property enjoyed a large solarium with panoramic views and sun all day. The duplex with over 204 m² built, It has a very large spaces, It is in perfect condition and ready to move in. The distribution is as follows: -Main floor: Entrance hall, independent kitchen, beautiful and large living room bordered by windows that give access to a beautiful long terrace, there is also a dining room that could be easily converted into an extra bedroom, if it is necessary. -Second floor: on this level there is a large hall, a full bathroom, 2 spectacular and large bedrooms, the main one with an en-suite bathroom. Both bedroom share a terrace like the one in the main floor. From the hall, there is a spiral staircase that leads to the third bedroom and the solarium, this bedroom is currently used as a living room. Built meters: 204 m2. Useful surface: 172 m² Year of construction: 1983. NOTE: In the building there are only two duplex apartments and It does not have an elevator, but there is space to install a private one This is a unique property in the perfect location, you won't find anything like this beautiful home!