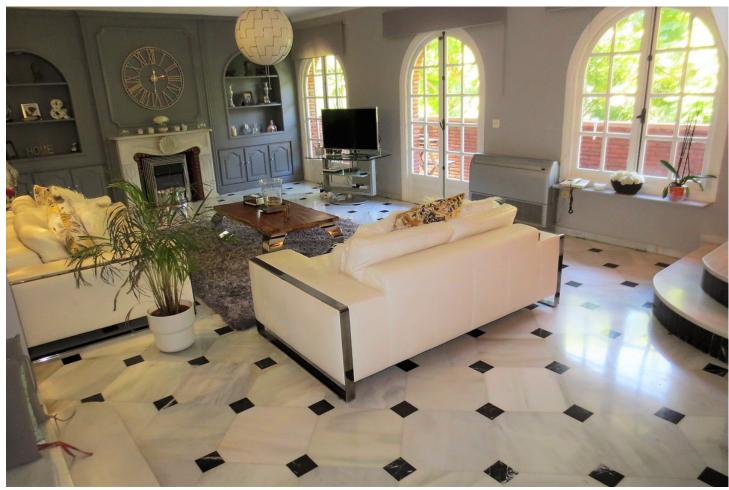

3

2

204 m2

STUNNING DUPLEX PENTHOUSE in Los Boliches surrounded by all services like Bars Restaurants, shops and just at 130 meters from the Paseo Marítimo and the beach. The property enjoyed a large solarium with panoramic views and sun all day. The duplex with over 204 m² built, It has a very large spaces, It is in perfect condition and ready to move in. The distribution is as follows: -Main floor: Entrance hall, independent kitchen, beautiful and large living room bordered by windows that give access to a beautiful long terrace, there is also a dining room that could be easily converted into an extra bedroom, if it is necessary. -Second floor: on this level there is a large hall, a full bathroom, 2 spectacular and large bedrooms, the main one with an en-suite bathroom. Both bedroom share a terrace like the one in the main floor. From the hall, there is a spiral staircase that leads to the third bedroom and the solarium, this bedroom is currently used as a living room. Built meters: 204 m2. Useful surface: 172 m² Year of construction: 1983. NOTE: In the building there are only two duplex apartments and It does not have an elevator, but there is space to install a private one This is a unique property in the perfect location, you won't find anything like this beautiful home!