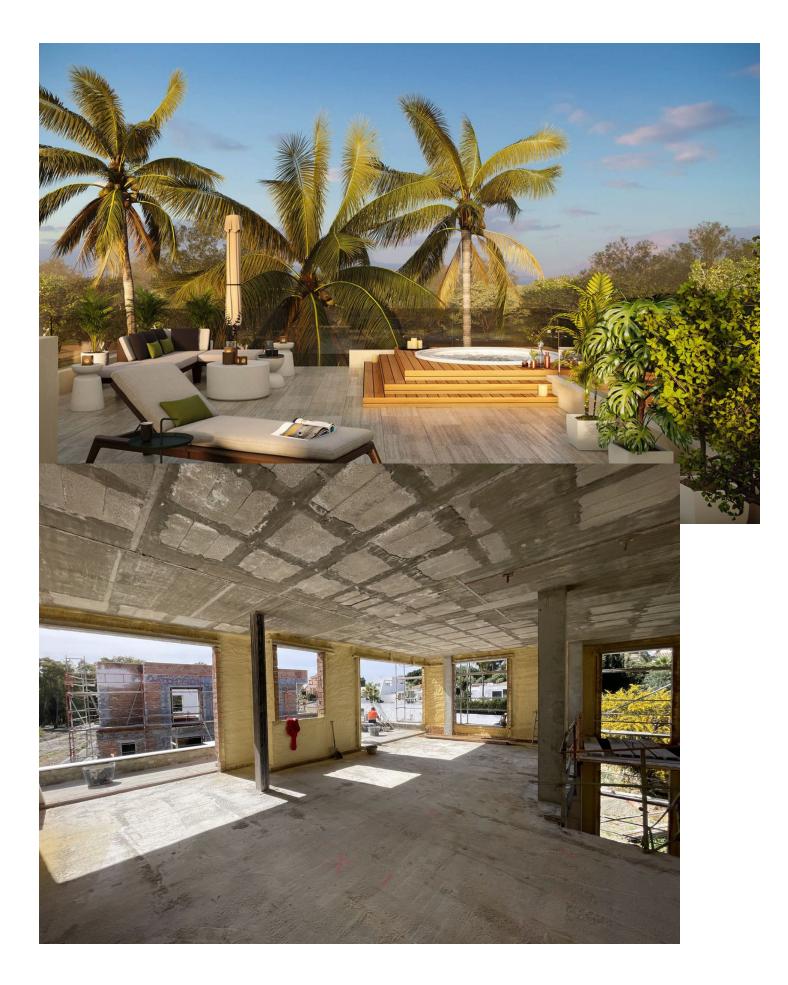

WELCOME TO THE BRAND NEW PROMOTION OF 3 LUXURY MODERN VILLAS BORDERING THE NATURE IN MONTE BIARRITZ, NUEVA ATALAYA, ESTEPONA! PLEASE, DISCOVER OUR VILLA FLORES! Many of the new clients who discover Costa Del Sol will be looking for a peaceful, private and family oriented property location, which at the same time will be close to nature and yet within minutes drive from shops, schools, restaurants and other amenities. The area of Monte Biarritz offers excellent connections to Benahavis, San Pedro Alcántara, Estepona, Puerto Banús and Marbella town within a fifteen-minute radius. Our project of 3 new quality modern villas is the perfect choice for these newcomers due to its quiet location on a cul-de sac street, its spacious and well organized open-plan living space, its 4 perfectly fitted en-suite bedrooms (1 of the bedrooms in the lower basement level) and its cozy private garden/pool area... All this, just on the edge of the natural world! All this, just five minutes drive from the beach, shopping centres, restaurants, schools and golf courses! THE DESIGN: The villas offer a modern choice of architectural design with a lot of natural light solutions, which perfectly fits them within the permanently modernizing neighbourhood and the green environment. THE QUALITIES: The interior spaces have been attentively planned to offer comfort and quality to the new home owners. The main focus was made on the use of the well known innovative design, high tech features and unbeatable quality of "Porcelanosa" materials, which is today a major reference in both the Spanish and the International market. THE APPLIANCES: Not only do "Bosch" appliances fit seamlessly with any kitchen but the performance and reliability of its high-quality products also perfectly complement its users daily routines. We chose "Bosch" for its features and functions, which make every day easier and more enjoyable. THE COMFORT: Although we have one of the world's best climates, winters can also get sometimes a little chilly. Our villas offer an under floor heating solution throughout the ground floor and the first floor level, which creates an effortless cozy barefoot winter feeling and undeniable modern luxury extra to the new style home. THE PARKING: Because the car is one of the most prized possessions of any family, it is a great investment to keep it safe. Therefore, we chose to install a carport for 2 cars as a parking solution. We consider that a carport can be at the same time beautiful and unobtrusive addition to the property. Villa Flores: On the ground floor we find: an open plan living, dining and kitchen space with outdoor terraces, a small storage room, a guest bathroom and the guest en-suite bedroom with its private terrace. The first floor is distributed in a Master bedroom en-suite with it spacious private terrace and the second guest bedroom with its own bathroom and a balcony. The roof floor offers a spacious solarium area with a pre-installation of a built-in Jacuzzi. There are some partial sea views from this level. The basement level in this villa proposes at the moment a diaphanous space, which gives the new buyers yet the opportunity to make 1 or 2 extra bedrooms en-suite, a storage room, a gym, a cinema room etc.. There is a private pool, garden and the carport for 2 cars. PRICE: 1.950.000 EUROS