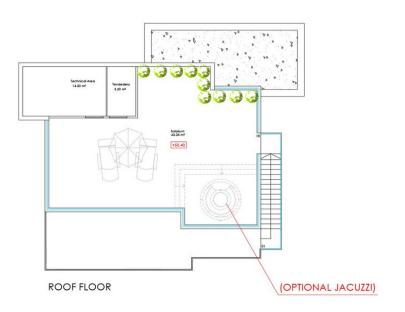

WELCOME TO THE BRAND NEW PROMOTION OF 3 LUXURY MODERN VILLAS BORDERING THE NATURE IN MONTE BIARRITZ, NUEVA ATALAYA, ESTEPONA! PLEASE, DISCOVER OUR VILLA FLORES! Many of the new clients who discover Costa Del Sol will be looking for a peaceful, private and family oriented property location, which at the same time will be close to nature and yet within minutes drive from shops, schools, restaurants and other amenities. The area of Monte Biarritz offers excellent connections to Benahavis, San Pedro Alcántara, Estepona, Puerto Banús and Marbella town within a fifteen-minute radius. Our project of 3 new quality modern villas is the perfect choice for these newcomers due to its quiet location on a cul-de sac street, its spacious and well organized open-plan living space, its 4 perfectly fitted en-suite bedrooms (1 of the bedrooms in the lower basement level) and its cozy private garden/pool area... All this, just on the edge of the natural world! All this, just five minutes drive from the beach, shopping centres, restaurants, schools and golf courses! THE DESIGN: The villas offer a modern choice of architectural design with a lot of natural light solutions, which perfectly fits them within the permanently modernizing neighbourhood and the green environment. THE QUALITIES: The interior spaces have been attentively planned to offer comfort and quality to the new home owners. The main focus was made on the use of the well known innovative design, high tech features and unbeatable quality of "Porcelanosa" materials, which is today a major reference in both the Spanish and the International market. THE APPLIANCES: Not only do "Bosch" appliances fit seamlessly with any kitchen but the performance and reliability of its high-quality products also perfectly complement its users daily routines. We chose "Bosch" for its features and functions, which make every day easier and more enjoyable. THE COMFORT: Although we have one of the world's best climates, winters can also get sometimes a little chilly. Our villas offer an under floor heating solution throughout the ground floor and the first floor level, which creates an effortless cozy barefoot winter feeling and undeniable modern luxury extra to the new style home. THE PARKING: Because the car is one of the most prized possessions of any family, it is a great investment to keep it safe. Therefore, we chose to install a carport for 2 cars as a parking solution. We consider that a carport can be at the same time beautiful and unobtrusive addition to the property. Villa Flores: On the ground floor we find: an open plan living, dining and kitchen space with outdoor terraces, a small storage room, a guest bathroom and the guest en-suite bedroom with its private terrace. The first floor is distributed in a Master bedroom en-suite with it spacious private terrace and the second guest bedroom with its own bathroom and a balcony. The roof floor offers a spacious solarium area with a pre-installation of a built-in Jacuzzi. There are some partial sea views from this level. The basement level in this villa proposes at the moment a diaphanous space, which gives the new buyers yet the opportunity to make 1 or 2 extra bedrooms en-suite, a storage room, a gym, a cinema room etc.. There is a private pool, garden and the carport for 2 cars. PRICE: 1.950.000 EUROS