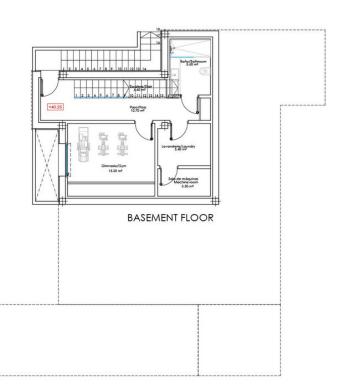

WELCOME TO THE BRAND NEW PROMOTION OF 3 LUXURY MODERN VILLAS BORDERING THE NATURE IN MONTE BIARRITZ, NUEVA ATALAYA, ESTEPONA! PLEASE, DISCOVER OUR VILLA FLORES! Many of the new clients who discover Costa Del Sol will be looking for a peaceful, private and family oriented property location, which at the same time will be close to nature and yet within minutes drive from shops, schools, restaurants and other amenities. The area of Monte Biarritz offers excellent connections to Benahavis, San Pedro Alcántara, Estepona, Puerto Banús and Marbella town within a fifteen-minute radius. Our project of 3 new quality modern villas is the perfect choice for these newcomers due to its quiet location on a cul-de sac street, its spacious and well organized open-plan living space, its 4 perfectly fitted en-suite bedrooms (1 of the bedrooms in the lower basement level) and its cozy private garden/pool area... All this, just on the edge of the natural world! All this, just five minutes drive from the beach, shopping centres, restaurants, schools and golf courses! THE DESIGN: The villas offer a modern choice of architectural design with a lot of natural light solutions, which perfectly fits them within the permanently modernizing neighbourhood and the green environment. THE QUALITIES: The interior spaces have been attentively planned to offer comfort and quality to the new home owners. The main focus was made on the use of the well known innovative design, high tech features and unbeatable quality of "Porcelanosa" materials, which is today a major reference in both the Spanish and the International market. THE APPLIANCES: Not only do "Bosch" appliances fit seamlessly with any kitchen but the performance and reliability of its high-quality products also perfectly complement its users daily routines. We chose "Bosch" for its features and functions, which make every day easier and more enjoyable. THE COMFORT: Although we have one of the world's best climates, winters can also get sometimes a little chilly. Our villas offer an under floor heating solution throughout the ground floor and the first floor level, which creates an effortless cozy barefoot winter feeling and undeniable modern luxury extra to the new style home. THE PARKING: Because the car is one of the most prized possessions of any family, it is a great investment to keep it safe. Therefore, we chose to install a carport for 2 cars as a parking solution. We consider that a carport can be at the same time beautiful and unobtrusive addition to the property. Villa Flores: On the ground floor we find: an open plan living, dining and kitchen space with outdoor terraces, a small storage room, a guest bathroom and the guest en-suite bedroom with its private terrace. The first floor is distributed in a Master bedroom en-suite with it spacious private terrace and the second guest bedroom with its own bathroom and a balcony. The roof floor offers a spacious solarium area with a pre-installation of a built-in Jacuzzi. There are some partial sea views from this level. The basement level in this villa proposes at the moment a diaphanous space, which gives the new buyers yet the opportunity to make 1 or 2 extra bedrooms en-suite, a storage room, a gym, a cinema room etc.. There is a private pool, garden and the carport for 2 cars. PRICE: 1.950.000 EUROS