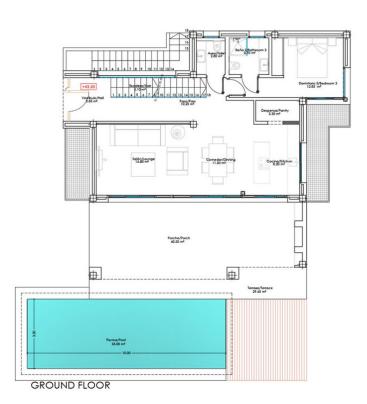

WELCOME TO THE BRAND NEW PROMOTION OF 3 LUXURY MODERN VILLAS BORDERING THE NATURE IN MONTE BIARRITZ, NUEVA ATALAYA, ESTEPONA! PLEASE, DISCOVER OUR VILLA FLORES! Many of the new clients who discover Costa Del Sol will be looking for a peaceful, private and family oriented property location, which at the same time will be close to nature and yet within minutes drive from shops, schools, restaurants and other amenities. The area of Monte Biarritz offers excellent connections to Benahavis, San Pedro Alcántara, Estepona, Puerto Banús and Marbella town within a fifteen-minute radius. Our project of 3 new quality modern villas is the perfect choice for these newcomers due to its quiet location on a cul-de sac street, its spacious and well organized open-plan living space, its 4 perfectly fitted en-suite bedrooms (1 of the bedrooms in the lower basement level) and its cozy private garden/pool area... All this, just on the edge of the natural world! All this, just five minutes drive from the beach, shopping centres, restaurants, schools and golf courses! THE DESIGN: The villas offer a modern choice of architectural design with a lot of natural light solutions, which perfectly fits them within the permanently modernizing neighbourhood and the green environment. THE QUALITIES: The interior spaces have been attentively planned to offer comfort and quality to the new home owners. The main focus was made on the use of the well known innovative design, high tech features and unbeatable quality of "Porcelanosa" materials, which is today a major reference in both the Spanish and the International market. THE APPLIANCES: Not only do "Bosch" appliances fit seamlessly with any kitchen but the performance and reliability of its high-quality products also perfectly complement its users daily routines. We chose "Bosch" for its features and functions, which make every day easier and more enjoyable. THE COMFORT: Although we have one of the world's best climates, winters can also get sometimes a little chilly. Our villas offer an under floor heating solution throughout the ground floor and the first floor level, which creates an effortless cozy barefoot winter feeling and undeniable modern luxury extra to the new style home. THE PARKING: Because the car is one of the most prized possessions of any family, it is a great investment to keep it safe. Therefore, we chose to install a carport for 2 cars as a parking solution. We consider that a carport can be at the same time beautiful and unobtrusive addition to the property. Villa Flores: On the ground floor we find: an open plan living, dining and kitchen space with outdoor terraces, a small storage room, a guest bathroom and the guest en-suite bedroom with its private terrace. The first floor is distributed in a Master bedroom en-suite with it spacious private terrace and the second guest bedroom with its own bathroom and a balcony. The roof floor offers a spacious solarium area with a pre-installation of a built-in Jacuzzi. There are some partial sea views from this level. The basement level in this villa proposes at the moment a diaphanous space, which gives the new buyers yet the opportunity to make 1 or 2 extra bedrooms en-suite, a storage room, a gym, a cinema room etc.. There is a private pool, garden and the carport for 2 cars. PRICE: 1.950.000 EUROS