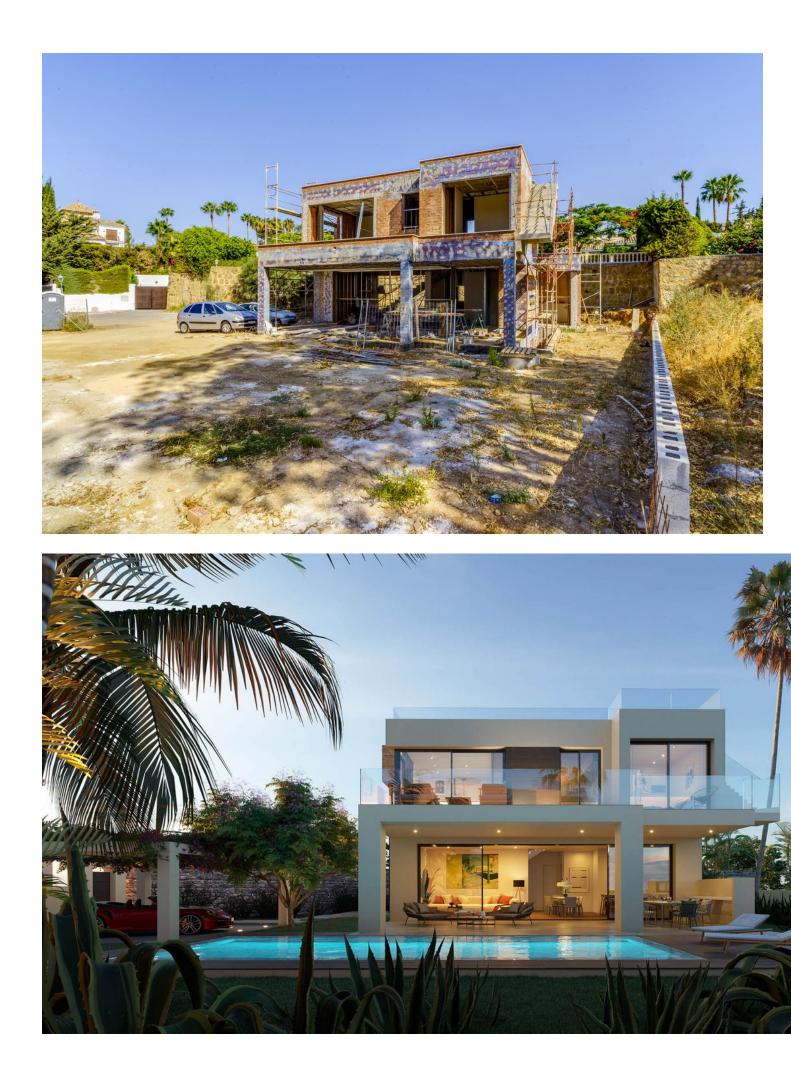

WELCOME TO THE BRAND NEW PROMOTION OF 3 LUXURY MODERN VILLAS BORDERING THE NATURE IN MONTE BIARRITZ, NUEVA ATALAYA, ESTEPONA! PLEASE, DISCOVER OUR VILLA FLORES! Many of the new clients who discover Costa Del Sol will be looking for a peaceful, private and family oriented property location, which at the same time will be close to nature and yet within minutes drive from shops, schools, restaurants and other amenities. The area of Monte Biarritz offers excellent connections to Benahavis, San Pedro Alcántara, Estepona, Puerto Banús and Marbella town within a fifteen-minute radius. Our project of 3 new quality modern villas is the perfect choice for these newcomers due to its quiet location on a cul-de sac street, its spacious and well organized open-plan living space, its 4 perfectly fitted en-suite bedrooms (1 of the bedrooms in the lower basement level) and its cozy private garden/pool area... All this, just on the edge of the natural world! All this, just five minutes drive from the beach, shopping centres, restaurants, schools and golf courses! THE DESIGN: The villas offer a modern choice of architectural design with a lot of natural light solutions, which perfectly fits them within the permanently modernizing neighbourhood and the green environment. THE QUALITIES: The interior spaces have been attentively planned to offer comfort and quality to the new home owners. The main focus was made on the use of the well known innovative design, high tech features and unbeatable quality of "Porcelanosa" materials, which is today a major reference in both the Spanish and the International market. THE APPLIANCES: Not only do "Bosch" appliances fit seamlessly with any kitchen but the performance and reliability of its high-quality products also perfectly complement its users daily routines. We chose "Bosch" for its features and functions, which make every day easier and more enjoyable. THE COMFORT: Although we have one of the world's best climates, winters can also get sometimes a little chilly. Our villas offer an under floor heating solution throughout the ground floor and the first floor level, which creates an effortless cozy barefoot winter feeling and undeniable modern luxury extra to the new style home. THE PARKING: Because the car is one of the most prized possessions of any family, it is a great investment to keep it safe. Therefore, we chose to install a carport for 2 cars as a parking solution. We consider that a carport can be at the same time beautiful and unobtrusive addition to the property. Villa Flores: On the ground floor we find: an open plan living, dining and kitchen space with outdoor terraces, a small storage room, a guest bathroom and the guest en-suite bedroom with its private terrace. The first floor is distributed in a Master bedroom en-suite with it spacious private terrace and the second guest bedroom with its own bathroom and a balcony. The roof floor offers a spacious solarium area with a pre-installation of a built-in Jacuzzi. There are some partial sea views from this level. The basement level in this villa proposes at the moment a diaphanous space, which gives the new buyers yet the opportunity to make 1 or 2 extra bedrooms en-suite, a storage room, a gym, a cinema room etc.. There is a private pool, garden and the carport for 2 cars. PRICE: 1.950.000 EUROS