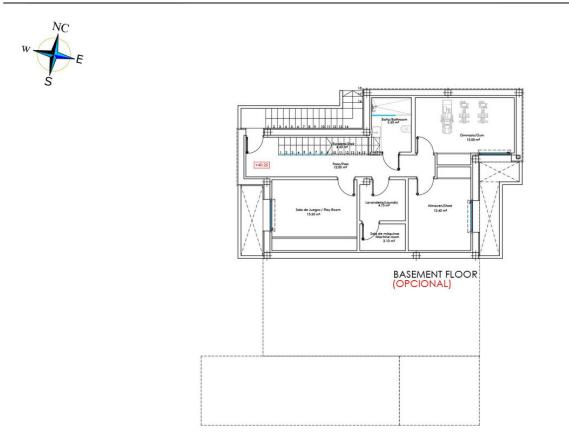

WELCOME TO THE BRAND NEW PROMOTION OF 3 LUXURY MODERN VILLAS BORDERING THE NATURE IN MONTE BIARRITZ, NUEVA ATALAYA, ESTEPONA! PLEASE, DISCOVER OUR VILLA FLORES! Many of the new clients who discover Costa Del Sol will be looking for a peaceful, private and family oriented property location, which at the same time will be close to nature and yet within minutes drive from shops, schools, restaurants and other amenities. The area of Monte Biarritz offers excellent connections to Benahavis, San Pedro Alcántara, Estepona, Puerto Banús and Marbella town within a fifteen-minute radius. Our project of 3 new quality modern villas is the perfect choice for these newcomers due to its quiet location on a cul-de sac street, its spacious and well organized open-plan living space, its 4 perfectly fitted en-suite bedrooms (1 of the bedrooms in the lower basement level) and its cozy private garden/pool area... All this, just on the edge of the natural world! All this, just five minutes drive from the beach, shopping centres, restaurants, schools and golf courses! THE DESIGN: The villas offer a modern choice of architectural design with a lot of natural light solutions, which perfectly fits them within the permanently modernizing neighbourhood and the green environment. THE QUALITIES: The interior spaces have been attentively planned to offer comfort and quality to the new home owners. The main focus was made on the use of the well known innovative design, high tech features and unbeatable quality of "Porcelanosa" materials, which is today a major reference in both the Spanish and the International market. THE APPLIANCES: Not only do "Bosch" appliances fit seamlessly with any kitchen but the performance and reliability of its high-quality products also perfectly complement its users daily routines. We chose "Bosch" for its features and functions, which make every day easier and more enjoyable. THE COMFORT: Although we have one of the world's best climates, winters can also get sometimes a little chilly. Our villas offer an under floor heating solution throughout the ground floor and the first floor level, which creates an effortless cozy barefoot winter feeling and undeniable modern luxury extra to the new style home. THE PARKING: Because the car is one of the most prized possessions of any family, it is a great investment to keep it safe. Therefore, we chose to install a carport for 2 cars as a parking solution. We consider that a carport can be at the same time beautiful and unobtrusive addition to the property. Villa Flores: On the ground floor we find: an open plan living, dining and kitchen space with outdoor terraces, a small storage room, a guest bathroom and the guest en-suite bedroom with its private terrace. The first floor is distributed in a Master bedroom en-suite with it spacious private terrace and the second guest bedroom with its own bathroom and a balcony. The roof floor offers a spacious solarium area with a pre-installation of a built-in Jacuzzi. There are some partial sea views from this level. The basement level in this villa proposes at the moment a diaphanous space, which gives the new buyers yet the opportunity to make 1 or 2 extra bedrooms en-suite, a storage room, a gym, a cinema room etc.. There is a private pool, garden and the carport for 2 cars. PRICE: 1.950.000 EUROS