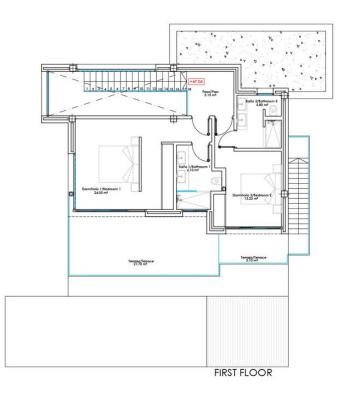

WELCOME TO THE BRAND NEW PROMOTION OF 3 LUXURY MODERN VILLAS BORDERING THE NATURE IN MONTE BIARRITZ, NUEVA ATALAYA, ESTEPONA! PLEASE, DISCOVER OUR VILLA FLORES! Many of the new clients who discover Costa Del Sol will be looking for a peaceful, private and family oriented property location, which at the same time will be close to nature and yet within minutes drive from shops, schools, restaurants and other amenities. The area of Monte Biarritz offers excellent connections to Benahavis, San Pedro Alcántara, Estepona, Puerto Banús and Marbella town within a fifteen-minute radius. Our project of 3 new quality modern villas is the perfect choice for these newcomers due to its quiet location on a cul-de sac street, its spacious and well organized open-plan living space, its 4 perfectly fitted en-suite bedrooms (1 of the bedrooms in the lower basement level) and its cozy private garden/pool area... All this, just on the edge of the natural world! All this, just five minutes drive from the beach, shopping centres, restaurants, schools and golf courses! THE DESIGN: The villas offer a modern choice of architectural design with a lot of natural light solutions, which perfectly fits them within the permanently modernizing neighbourhood and the green environment. THE QUALITIES: The interior spaces have been attentively planned to offer comfort and quality to the new home owners. The main focus was made on the use of the well known innovative design, high tech features and unbeatable quality of "Porcelanosa" materials, which is today a major reference in both the Spanish and the International market. THE APPLIANCES: Not only do "Bosch" appliances fit seamlessly with any kitchen but the performance and reliability of its high-quality products also perfectly complement its users daily routines. We chose "Bosch" for its features and functions, which make every day easier and more enjoyable. THE COMFORT: Although we have one of the world's best climates, winters can also get sometimes a little chilly. Our villas offer an under floor heating solution throughout the ground floor and the first floor level, which creates an effortless cozy barefoot winter feeling and undeniable modern luxury extra to the new style home. THE PARKING: Because the car is one of the most prized possessions of any family, it is a great investment to keep it safe. Therefore, we chose to install a carport for 2 cars as a parking solution. We consider that a carport can be at the same time beautiful and unobtrusive addition to the property. Villa Flores: On the ground floor we find: an open plan living, dining and kitchen space with outdoor terraces, a small storage room, a guest bathroom and the guest en-suite bedroom with its private terrace. The first floor is distributed in a Master bedroom en-suite with it spacious private terrace and the second guest bedroom with its own bathroom and a balcony. The roof floor offers a spacious solarium area with a pre-installation of a built-in Jacuzzi. There are some partial sea views from this level. The basement level in this villa proposes at the moment a diaphanous space, which gives the new buyers yet the opportunity to make 1 or 2 extra bedrooms en-suite, a storage room, a gym, a cinema room etc.. There is a private pool, garden and the carport for 2 cars. PRICE: 1.950.000 EUROS