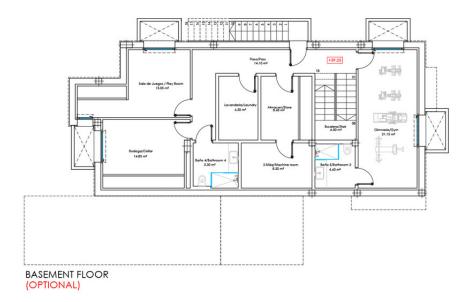

Продажа - Дом - Estepona 1.950.000€ www.mibgroup.es +34 661 89 71 88 info@mibgroup.es Estepona

WELCOME TO THE BRAND NEW PROMOTION OF 3 LUXURY MODERN VILLAS BORDERING THE NATURE IN MONTE BIARRITZ, NUEVA ATALAYA, ESTEPONA! PLEASE, DISCOVER OUR VILLA MAR! Many of the new clients who discover Costa Del Sol will be looking for a peaceful, private and family oriented property location, which at the same time will be close to nature and yet within minutes drive from shops, schools, restaurants and other amenities. The area of Monte Biarritz offers excellent connections to Benahavis, San Pedro Alcántara, Estepona, Puerto Banús and Marbella town within a fifteen-minute radius. Our project of 3 new quality modern villas is the perfect choice for these newcomers due to its quiet location on a cul-de sac street, its spacious and well organized open-plan living space, its 4 perfectly fitted en-suite bedrooms (1 of the bedrooms in the lower basement level) and its cozy private garden/pool area... All this, just on the edge of the natural world! All this, just five minutes drive from the beach, shopping centres, restaurants, schools and golf courses! THE DESIGN: The villas offer a modern choice of architectural design with a lot of natural light solutions, which perfectly fits them within the permanently modernizing neighbourhood and the green environment. THE QUALITIES: The interior spaces have been attentively planned to offer comfort and quality to the new home owners. The main focus was made on the use of the well known innovative design, high tech features and unbeatable quality of "Porcelanosa" materials, which is today a major reference in both the Spanish and the International market. THE APPLIANCES: Not only do "Bosch" appliances fit seamlessly with any kitchen but the performance and reliability of its high-quality products also perfectly complement its users daily routines. We chose "Bosch" for its features and functions, which make every day easier and more enjoyable. THE COMFORT: Although we have one of the world's best climates, winters can also get sometimes a little chilly. Our villas offer an under floor heating solution throughout the ground floor and the first floor level, which creates an effortless cozy barefoot winter feeling and undeniable modern luxury extra to the new style home. THE PARKING: Because the car is one of the most prized possessions of any family, it is a great investment to keep it safe. Therefore, we chose to install a carport for 2 cars as a parking solution. We consider that a carport can be at the same time beautiful and unobtrusive addition to the property. VILLA MAR: On the ground floor we find: an open plan living, dining and kitchen space with outdoor terraces, a small storage room, a guest bathroom and the guest en-suite bedroom with its private terrace. The first floor is distributed in a Master bedroom en-suite with it spacious private terrace and the second guest bedroom with its own bathroom and a balcony. The roof floor offers a spacious solarium area with a pre-installation of a built-in Jacuzzi. There are some partial sea views from this level. The basement level in these villas presents a third guest bedroom with a small natural light window, a gym and cinema room space, and a storage room. There is a private pool, garden and the carport for 2 cars. PRICE: 1.950.000 EUROS