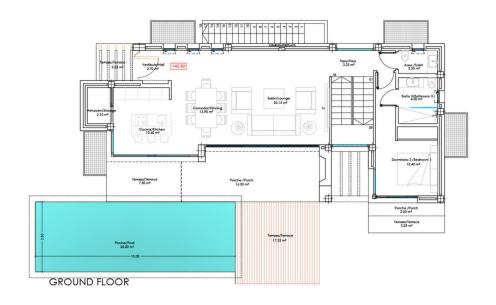

Продажа - Дом - Estepona 1.950.000€ www.mibgroup.es +34 661 89 71 88 info@mibgroup.es Estepona

WELCOME TO THE BRAND NEW PROMOTION OF 3 LUXURY MODERN VILLAS BORDERING THE NATURE IN MONTE BIARRITZ, NUEVA ATALAYA, ESTEPONA! PLEASE, DISCOVER OUR VILLA MAR! Many of the new clients who discover Costa Del Sol will be looking for a peaceful, private and family oriented property location, which at the same time will be close to nature and yet within minutes drive from shops, schools, restaurants and other amenities. The area of Monte Biarritz offers excellent connections to Benahavis, San Pedro Alcántara, Estepona, Puerto Banús and Marbella town within a fifteen-minute radius. Our project of 3 new quality modern villas is the perfect choice for these newcomers due to its quiet location on a cul-de sac street, its spacious and well organized open-plan living space, its 4 perfectly fitted en-suite bedrooms (1 of the bedrooms in the lower basement level) and its cozy private garden/pool area... All this, just on the edge of the natural world! All this, just five minutes drive from the beach, shopping centres, restaurants, schools and golf courses! THE DESIGN: The villas offer a modern choice of architectural design with a lot of natural light solutions, which perfectly fits them within the permanently modernizing neighbourhood and the green environment. THE QUALITIES: The interior spaces have been attentively planned to offer comfort and quality to the new home owners. The main focus was made on the use of the well known innovative design, high tech features and unbeatable quality of "Porcelanosa" materials, which is today a major reference in both the Spanish and the International market. THE APPLIANCES: Not only do "Bosch" appliances fit seamlessly with any kitchen but the performance and reliability of its high-quality products also perfectly complement its users daily routines. We chose "Bosch" for its features and functions, which make every day easier and more enjoyable. THE COMFORT: Although we have one of the world's best climates, winters can also get sometimes a little chilly. Our villas offer an under floor heating solution throughout the ground floor and the first floor level, which creates an effortless cozy barefoot winter feeling and undeniable modern luxury extra to the new style home. THE PARKING: Because the car is one of the most prized possessions of any family, it is a great investment to keep it safe. Therefore, we chose to install a carport for 2 cars as a parking solution. We consider that a carport can be at the same time beautiful and unobtrusive addition to the property. VILLA MAR: On the ground floor we find: an open plan living, dining and kitchen space with outdoor terraces, a small storage room, a guest bathroom and the guest en-suite bedroom with its private terrace. The first floor is distributed in a Master bedroom en-suite with it spacious private terrace and the second guest bedroom with its own bathroom and a balcony. The roof floor offers a spacious solarium area with a pre-installation of a built-in Jacuzzi. There are some partial sea views from this level. The basement level in these villas presents a third guest bedroom with a small natural light window, a gym and cinema room space, and a storage room. There is a private pool, garden and the carport for 2 cars. PRICE: 1.950.000 EUROS