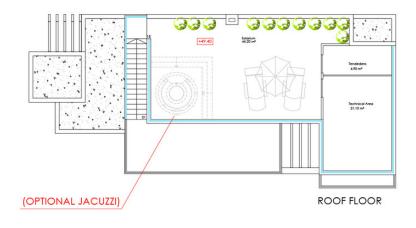

Продажа - Дом - Estepona 1.950.000€ www.mibgroup.es +34 661 89 71 88 info@mibgroup.es Estepona

WELCOME TO THE BRAND NEW PROMOTION OF 3 LUXURY MODERN VILLAS BORDERING THE NATURE IN MONTE BIARRITZ, NUEVA ATALAYA, ESTEPONA! PLEASE, DISCOVER OUR VILLA MAR! Many of the new clients who discover Costa Del Sol will be looking for a peaceful, private and family oriented property location, which at the same time will be close to nature and yet within minutes drive from shops, schools, restaurants and other amenities. The area of Monte Biarritz offers excellent connections to Benahavis, San Pedro Alcántara, Estepona, Puerto Banús and Marbella town within a fifteen-minute radius. Our project of 3 new quality modern villas is the perfect choice for these newcomers due to its quiet location on a cul-de sac street, its spacious and well organized open-plan living space, its 4 perfectly fitted en-suite bedrooms (1 of the bedrooms in the lower basement level) and its cozy private garden/pool area... All this, just on the edge of the natural world! All this, just five minutes drive from the beach, shopping centres, restaurants, schools and golf courses! THE DESIGN: The villas offer a modern choice of architectural design with a lot of natural light solutions, which perfectly fits them within the permanently modernizing neighbourhood and the green environment. THE QUALITIES: The interior spaces have been attentively planned to offer comfort and quality to the new home owners. The main focus was made on the use of the well known innovative design, high tech features and unbeatable quality of "Porcelanosa" materials, which is today a major reference in both the Spanish and the International market. THE APPLIANCES: Not only do "Bosch" appliances fit seamlessly with any kitchen but the performance and reliability of its high-quality products also perfectly complement its users daily routines. We chose "Bosch" for its features and functions, which make every day easier and more enjoyable. THE COMFORT: Although we have one of the world's best climates, winters can also get sometimes a little chilly. Our villas offer an under floor heating solution throughout the ground floor and the first floor level, which creates an effortless cozy barefoot winter feeling and undeniable modern luxury extra to the new style home. THE PARKING: Because the car is one of the most prized possessions of any family, it is a great investment to keep it safe. Therefore, we chose to install a carport for 2 cars as a parking solution. We consider that a carport can be at the same time beautiful and unobtrusive addition to the property. VILLA MAR: On the ground floor we find: an open plan living, dining and kitchen space with outdoor terraces, a small storage room, a guest bathroom and the guest en-suite bedroom with its private terrace. The first floor is distributed in a Master bedroom en-suite with it spacious private terrace and the second guest bedroom with its own bathroom and a balcony. The roof floor offers a spacious solarium area with a pre-installation of a built-in Jacuzzi. There are some partial sea views from this level. The basement level in these villas presents a third guest bedroom with a small natural light window, a gym and cinema room space, and a storage room. There is a private pool, garden and the carport for 2 cars. PRICE: 1.950.000 EUROS