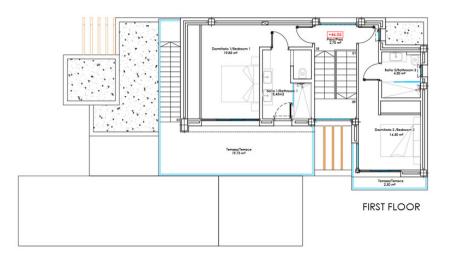

Продажа - Дом - Estepona 1.950.000€ www.mibgroup.es +34 661 89 71 88 info@mibgroup.es Estepona

WELCOME TO THE BRAND NEW PROMOTION OF 3 LUXURY MODERN VILLAS BORDERING THE NATURE IN MONTE BIARRITZ, NUEVA ATALAYA, ESTEPONA! PLEASE, DISCOVER OUR VILLA MAR! Many of the new clients who discover Costa Del Sol will be looking for a peaceful, private and family oriented property location, which at the same time will be close to nature and yet within minutes drive from shops, schools, restaurants and other amenities. The area of Monte Biarritz offers excellent connections to Benahavis, San Pedro Alcántara, Estepona, Puerto Banús and Marbella town within a fifteen-minute radius. Our project of 3 new quality modern villas is the perfect choice for these newcomers due to its quiet location on a cul-de sac street, its spacious and well organized open-plan living space, its 4 perfectly fitted en-suite bedrooms (1 of the bedrooms in the lower basement level) and its cozy private garden/pool area... All this, just on the edge of the natural world! All this, just five minutes drive from the beach, shopping centres, restaurants, schools and golf courses! THE DESIGN: The villas offer a modern choice of architectural design with a lot of natural light solutions, which perfectly fits them within the permanently modernizing neighbourhood and the green environment. THE QUALITIES: The interior spaces have been attentively planned to offer comfort and quality to the new home owners. The main focus was made on the use of the well known innovative design, high tech features and unbeatable quality of "Porcelanosa" materials, which is today a major reference in both the Spanish and the International market. THE APPLIANCES: Not only do "Bosch" appliances fit seamlessly with any kitchen but the performance and reliability of its high-quality products also perfectly complement its users daily routines. We chose "Bosch" for its features and functions, which make every day easier and more enjoyable. THE COMFORT: Although we have one of the world's best climates, winters can also get sometimes a little chilly. Our villas offer an under floor heating solution throughout the ground floor and the first floor level, which creates an effortless cozy barefoot winter feeling and undeniable modern luxury extra to the new style home. THE PARKING: Because the car is one of the most prized possessions of any family, it is a great investment to keep it safe. Therefore, we chose to install a carport for 2 cars as a parking solution. We consider that a carport can be at the same time beautiful and unobtrusive addition to the property. VILLA MAR: On the ground floor we find: an open plan living, dining and kitchen space with outdoor terraces, a small storage room, a guest bathroom and the guest en-suite bedroom with its private terrace. The first floor is distributed in a Master bedroom en-suite with it spacious private terrace and the second guest bedroom with its own bathroom and a balcony. The roof floor offers a spacious solarium area with a pre-installation of a built-in Jacuzzi. There are some partial sea views from this level. The basement level in these villas presents a third guest bedroom with a small natural light window, a gym and cinema room space, and a storage room. There is a private pool, garden and the carport for 2 cars. PRICE: 1.950.000 EUROS