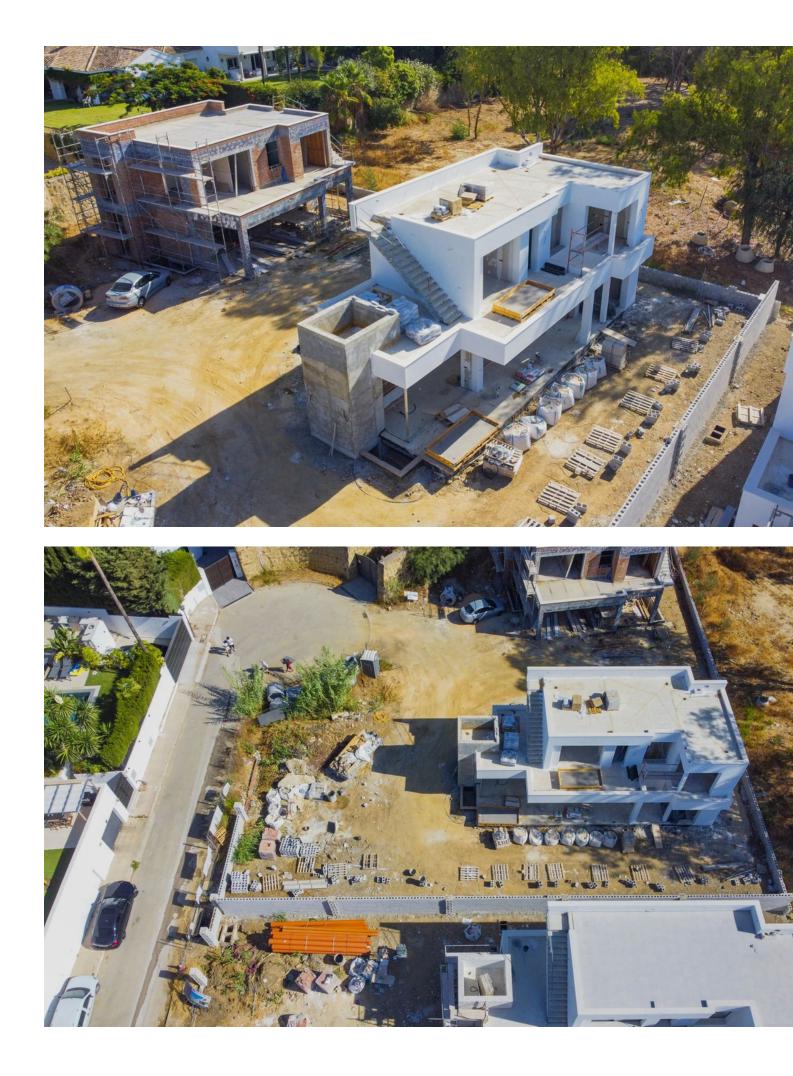

Продажа - Дом - Estepona 1.950.000€ www.mibgroup.es +34 661 89 71 88 info@mibgroup.es Estepona

WELCOME TO THE BRAND NEW PROMOTION OF 3 LUXURY MODERN VILLAS BORDERING THE NATURE IN MONTE BIARRITZ, NUEVA ATALAYA, ESTEPONA! PLEASE, DISCOVER OUR VILLA MAR! Many of the new clients who discover Costa Del Sol will be looking for a peaceful, private and family oriented property location, which at the same time will be close to nature and yet within minutes drive from shops, schools, restaurants and other amenities. The area of Monte Biarritz offers excellent connections to Benahavis, San Pedro Alcántara, Estepona, Puerto Banús and Marbella town within a fifteen-minute radius. Our project of 3 new quality modern villas is the perfect choice for these newcomers due to its quiet location on a cul-de sac street, its spacious and well organized open-plan living space, its 4 perfectly fitted en-suite bedrooms (1 of the bedrooms in the lower basement level) and its cozy private garden/pool area... All this, just on the edge of the natural world! All this, just five minutes drive from the beach, shopping centres, restaurants, schools and golf courses! THE DESIGN: The villas offer a modern choice of architectural design with a lot of natural light solutions, which perfectly fits them within the permanently modernizing neighbourhood and the green environment. THE QUALITIES: The interior spaces have been attentively planned to offer comfort and quality to the new home owners. The main focus was made on the use of the well known innovative design, high tech features and unbeatable quality of "Porcelanosa" materials, which is today a major reference in both the Spanish and the International market. THE APPLIANCES: Not only do "Bosch" appliances fit seamlessly with any kitchen but the performance and reliability of its high-quality products also perfectly complement its users daily routines. We chose "Bosch" for its features and functions, which make every day easier and more enjoyable. THE COMFORT: Although we have one of the world's best climates, winters can also get sometimes a little chilly. Our villas offer an under floor heating solution throughout the ground floor and the first floor level, which creates an effortless cozy barefoot winter feeling and undeniable modern luxury extra to the new style home. THE PARKING: Because the car is one of the most prized possessions of any family, it is a great investment to keep it safe. Therefore, we chose to install a carport for 2 cars as a parking solution. We consider that a carport can be at the same time beautiful and unobtrusive addition to the property. VILLA MAR: On the ground floor we find: an open plan living, dining and kitchen space with outdoor terraces, a small storage room, a guest bathroom and the guest en-suite bedroom with its private terrace. The first floor is distributed in a Master bedroom en-suite with it spacious private terrace and the second guest bedroom with its own bathroom and a balcony. The roof floor offers a spacious solarium area with a pre-installation of a built-in Jacuzzi. There are some partial sea views from this level. The basement level in these villas presents a third guest bedroom with a small natural light window, a gym and cinema room space, and a storage room. There is a private pool, garden and the carport for 2 cars. PRICE: 1.950.000 EUROS