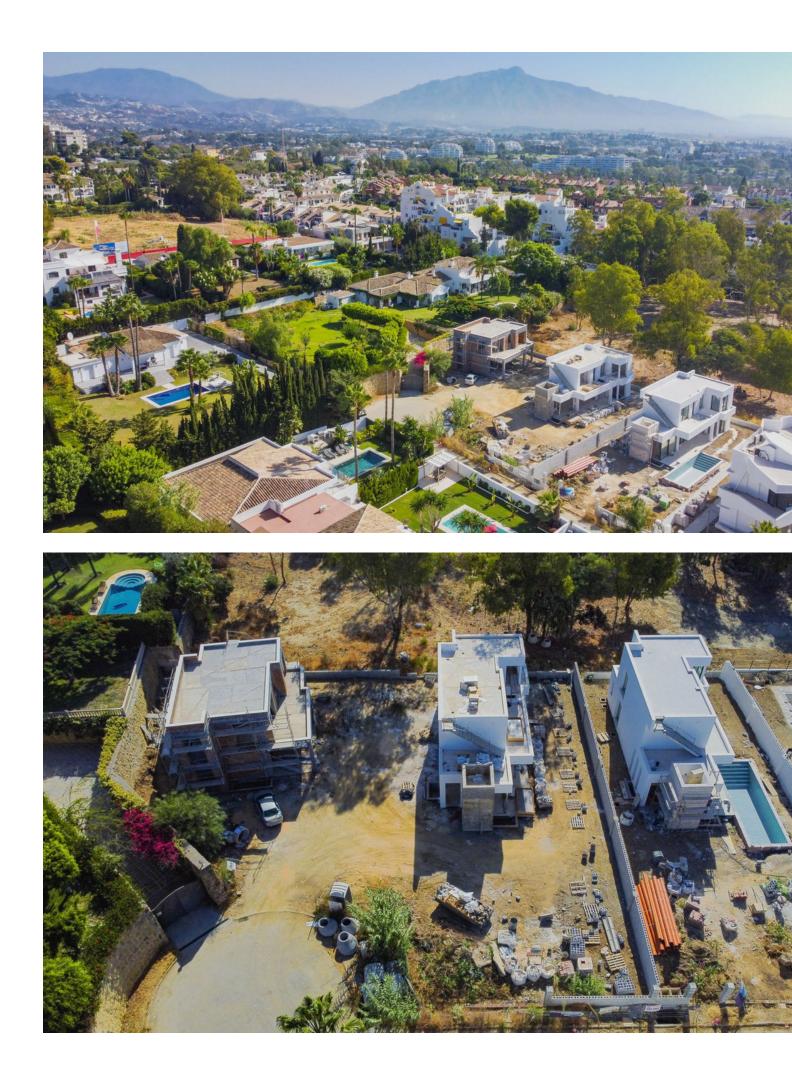

Продажа - Дом - Estepona 1.950.000€ www.mibgroup.es +34 661 89 71 88 info@mibgroup.es Estepona

WELCOME TO THE BRAND NEW PROMOTION OF 3 LUXURY MODERN VILLAS BORDERING THE NATURE IN MONTE BIARRITZ, NUEVA ATALAYA, ESTEPONA! PLEASE, DISCOVER OUR VILLA MAR! Many of the new clients who discover Costa Del Sol will be looking for a peaceful, private and family oriented property location, which at the same time will be close to nature and yet within minutes drive from shops, schools, restaurants and other amenities. The area of Monte Biarritz offers excellent connections to Benahavis, San Pedro Alcántara, Estepona, Puerto Banús and Marbella town within a fifteen-minute radius. Our project of 3 new quality modern villas is the perfect choice for these newcomers due to its quiet location on a cul-de sac street, its spacious and well organized open-plan living space, its 4 perfectly fitted en-suite bedrooms (1 of the bedrooms in the lower basement level) and its cozy private garden/pool area... All this, just on the edge of the natural world! All this, just five minutes drive from the beach, shopping centres, restaurants, schools and golf courses! THE DESIGN: The villas offer a modern choice of architectural design with a lot of natural light solutions, which perfectly fits them within the permanently modernizing neighbourhood and the green environment. THE QUALITIES: The interior spaces have been attentively planned to offer comfort and quality to the new home owners. The main focus was made on the use of the well known innovative design, high tech features and unbeatable quality of "Porcelanosa" materials, which is today a major reference in both the Spanish and the International market. THE APPLIANCES: Not only do "Bosch" appliances fit seamlessly with any kitchen but the performance and reliability of its high-quality products also perfectly complement its users daily routines. We chose "Bosch" for its features and functions, which make every day easier and more enjoyable. THE COMFORT: Although we have one of the world's best climates, winters can also get sometimes a little chilly. Our villas offer an under floor heating solution throughout the ground floor and the first floor level, which creates an effortless cozy barefoot winter feeling and undeniable modern luxury extra to the new style home. THE PARKING: Because the car is one of the most prized possessions of any family, it is a great investment to keep it safe. Therefore, we chose to install a carport for 2 cars as a parking solution. We consider that a carport can be at the same time beautiful and unobtrusive addition to the property. VILLA MAR: On the ground floor we find: an open plan living, dining and kitchen space with outdoor terraces, a small storage room, a guest bathroom and the guest en-suite bedroom with its private terrace. The first floor is distributed in a Master bedroom en-suite with it spacious private terrace and the second guest bedroom with its own bathroom and a balcony. The roof floor offers a spacious solarium area with a pre-installation of a built-in Jacuzzi. There are some partial sea views from this level. The basement level in these villas presents a third guest bedroom with a small natural light window, a gym and cinema room space, and a storage room. There is a private pool, garden and the carport for 2 cars. PRICE: 1.950.000 EUROS