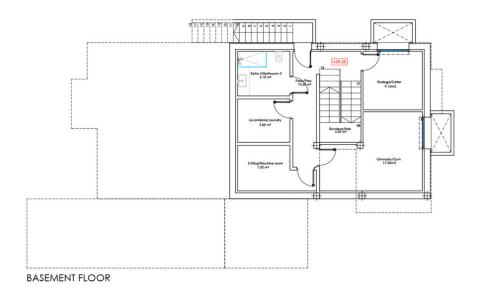

Продажа - Дом - Estepona 1.950.000€ www.mibgroup.es +34 661 89 71 88 info@mibgroup.es Estepona

WELCOME TO THE BRAND NEW PROMOTION OF 3 LUXURY MODERN VILLAS BORDERING THE NATURE IN MONTE BIARRITZ, NUEVA ATALAYA, ESTEPONA! PLEASE, DISCOVER OUR VILLA MAR! Many of the new clients who discover Costa Del Sol will be looking for a peaceful, private and family oriented property location, which at the same time will be close to nature and yet within minutes drive from shops, schools, restaurants and other amenities. The area of Monte Biarritz offers excellent connections to Benahavis, San Pedro Alcántara, Estepona, Puerto Banús and Marbella town within a fifteen-minute radius. Our project of 3 new quality modern villas is the perfect choice for these newcomers due to its quiet location on a cul-de sac street, its spacious and well organized open-plan living space, its 4 perfectly fitted en-suite bedrooms (1 of the bedrooms in the lower basement level) and its cozy private garden/pool area... All this, just on the edge of the natural world! All this, just five minutes drive from the beach, shopping centres, restaurants, schools and golf courses! THE DESIGN: The villas offer a modern choice of architectural design with a lot of natural light solutions, which perfectly fits them within the permanently modernizing neighbourhood and the green environment. THE QUALITIES: The interior spaces have been attentively planned to offer comfort and quality to the new home owners. The main focus was made on the use of the well known innovative design, high tech features and unbeatable quality of "Porcelanosa" materials, which is today a major reference in both the Spanish and the International market. THE APPLIANCES: Not only do "Bosch" appliances fit seamlessly with any kitchen but the performance and reliability of its high-quality products also perfectly complement its users daily routines. We chose "Bosch" for its features and functions, which make every day easier and more enjoyable. THE COMFORT: Although we have one of the world's best climates, winters can also get sometimes a little chilly. Our villas offer an under floor heating solution throughout the ground floor and the first floor level, which creates an effortless cozy barefoot winter feeling and undeniable modern luxury extra to the new style home. THE PARKING: Because the car is one of the most prized possessions of any family, it is a great investment to keep it safe. Therefore, we chose to install a carport for 2 cars as a parking solution. We consider that a carport can be at the same time beautiful and unobtrusive addition to the property. VILLA MAR: On the ground floor we find: an open plan living, dining and kitchen space with outdoor terraces, a small storage room, a guest bathroom and the guest en-suite bedroom with its private terrace. The first floor is distributed in a Master bedroom en-suite with it spacious private terrace and the second guest bedroom with its own bathroom and a balcony. The roof floor offers a spacious solarium area with a pre-installation of a built-in Jacuzzi. There are some partial sea views from this level. The basement level in these villas presents a third guest bedroom with a small natural light window, a gym and cinema room space, and a storage room. There is a private pool, garden and the carport for 2 cars. PRICE: 1.950.000 EUROS