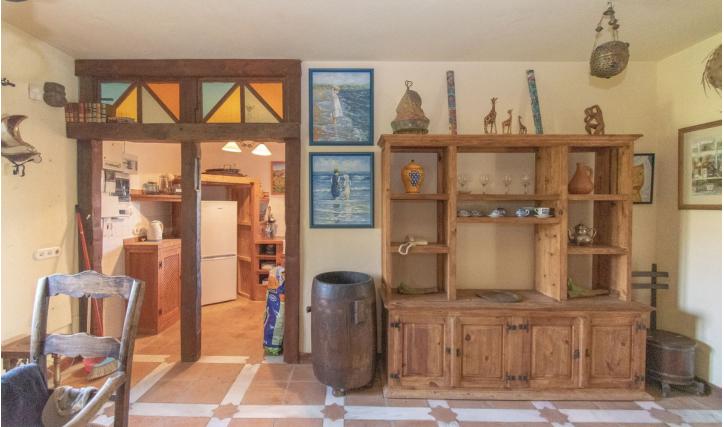

Finca with 4 Bedrooms, 4 Bathrooms, Built 250 m<sup>2</sup>, Terrace 45 m<sup>2</sup>, Garden/Plot 6800 m<sup>2</sup> + adjacent plot of 11646m2 This Finca is situated in the area of "Entrerríos" (Mijas) and in the middle of a natural landscape is ideal for nature and country lovers. This Finca provides comfort and coziness with its wonderful terracotta tiled floors, its quaint rustic touch with wooden beams and a large fireplace. The lounge is divided into two sections of which 1 is used as a library and the other as the main lounge with its resting and dining areas. All 4 bedrooms are very large, bright and decorated with the typical Andalusian style and the kitchen has the Spanish rustic touch and it is fully equipped. On the outside of the house, you will find a very large pool with its own terrace and gazebo, the garden boosts with hundreds of flower plants and fruit trees and you will find there is plenty of parking space. Very well located at only 6 km from the beach (La Cala de Mijas), 15 minutes from Fuengirola and 30 minutes to the airport. 4 Bedrooms, 4 Bathrooms, Built 250 m<sup>2</sup>, Terrace 45 m<sup>2</sup>, Garden/Plot 6800 m<sup>2</sup> + adjacent plot of 11646m2