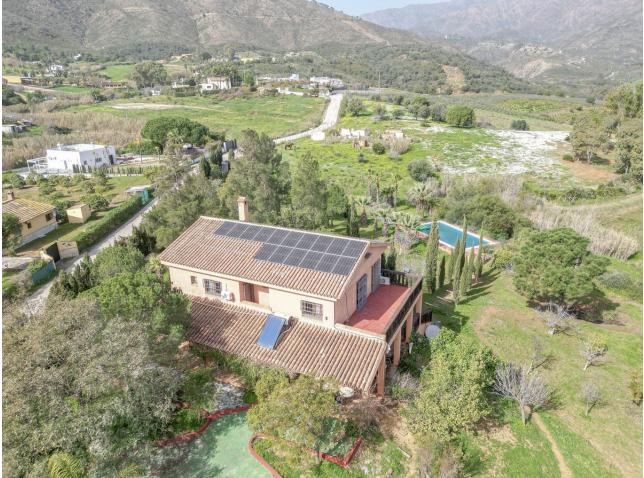

Finca with 4 Bedrooms, 4 Bathrooms, Built 250 m<sup>2</sup>, Terrace 45 m<sup>2</sup>, Garden/Plot 6800 m<sup>2</sup> + adjacent plot of 11646m2 This Finca is situated in the area of "Entrerríos" (Mijas) and in the middle of a natural landscape is ideal for nature and country lovers. This Finca provides comfort and coziness with its wonderful terracotta tiled floors, its quaint rustic touch with wooden beams and a large fireplace. The lounge is divided into two sections of which 1 is used as a library and the other as the main lounge with its resting and dining areas. All 4 bedrooms are very large, bright and decorated with the typical Andalusian style and the kitchen has the Spanish rustic touch and it is fully equipped. On the outside of the house, you will find a very large pool with its own terrace and gazebo, the garden boosts with hundreds of flower plants and fruit trees and you will find there is plenty of parking space. Very well located at only 6 km from the beach (La Cala de Mijas), 15 minutes from Fuengirola and 30 minutes to the airport. 4 Bedrooms, 4 Bathrooms, Built 250 m<sup>2</sup>, Terrace 45 m<sup>2</sup>, Garden/Plot 6800 m<sup>2</sup> + adjacent plot of 11646m2