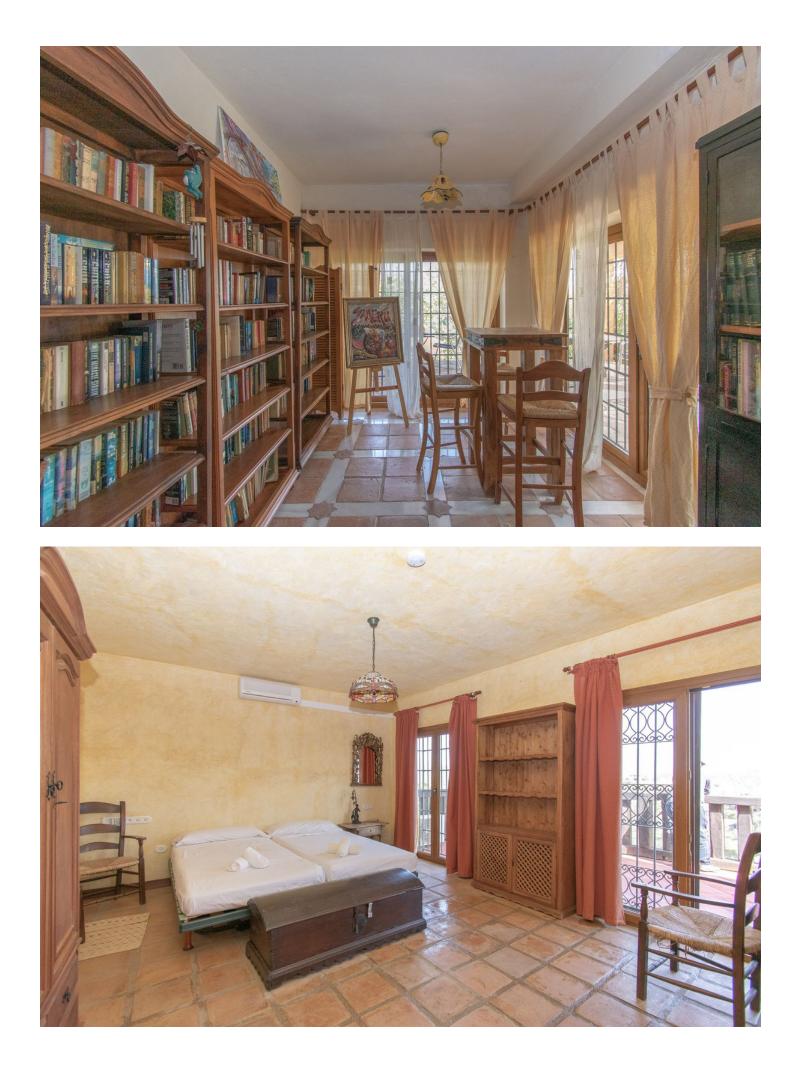

Finca with 4 Bedrooms, 4 Bathrooms, Built 250 m<sup>2</sup>, Terrace 45 m<sup>2</sup>, Garden/Plot 6800 m<sup>2</sup> + adjacent plot of 11646m2 This Finca is situated in the area of "Entrerríos" (Mijas) and in the middle of a natural landscape is ideal for nature and country lovers. This Finca provides comfort and coziness with its wonderful terracotta tiled floors, its quaint rustic touch with wooden beams and a large fireplace. The lounge is divided into two sections of which 1 is used as a library and the other as the main lounge with its resting and dining areas. All 4 bedrooms are very large, bright and decorated with the typical Andalusian style and the kitchen has the Spanish rustic touch and it is fully equipped. On the outside of the house, you will find a very large pool with its own terrace and gazebo, the garden boosts with hundreds of flower plants and fruit trees and you will find there is plenty of parking space. Very well located at only 6 km from the beach (La Cala de Mijas), 15 minutes from Fuengirola and 30 minutes to the airport. 4 Bedrooms, 4 Bathrooms, Built 250 m<sup>2</sup>, Terrace 45 m<sup>2</sup>, Garden/Plot 6800 m<sup>2</sup> + adjacent plot of 11646m2