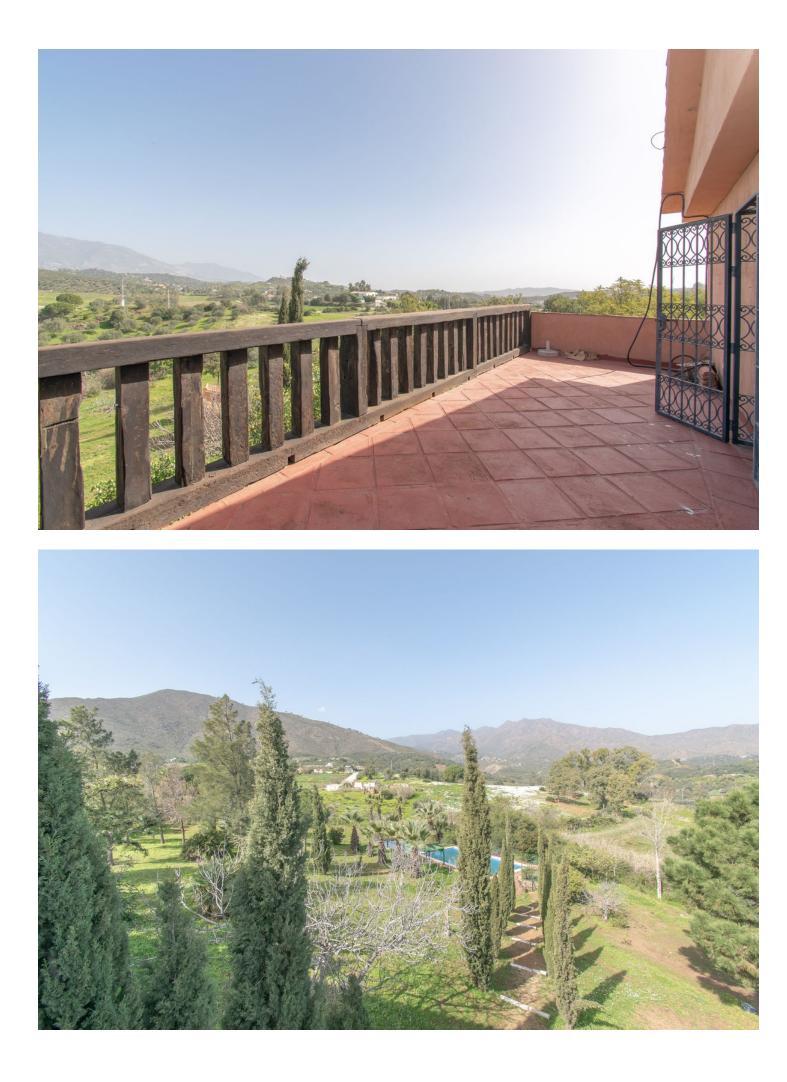

Finca with 4 Bedrooms, 4 Bathrooms, Built 250 m<sup>2</sup>, Terrace 45 m<sup>2</sup>, Garden/Plot 6800 m<sup>2</sup> + adjacent plot of 11646m2 This Finca is situated in the area of "Entrerríos" (Mijas) and in the middle of a natural landscape is ideal for nature and country lovers. This Finca provides comfort and coziness with its wonderful terracotta tiled floors, its quaint rustic touch with wooden beams and a large fireplace. The lounge is divided into two sections of which 1 is used as a library and the other as the main lounge with its resting and dining areas. All 4 bedrooms are very large, bright and decorated with the typical Andalusian style and the kitchen has the Spanish rustic touch and it is fully equipped. On the outside of the house, you will find a very large pool with its own terrace and gazebo, the garden boosts with hundreds of flower plants and fruit trees and you will find there is plenty of parking space. Very well located at only 6 km from the beach (La Cala de Mijas), 15 minutes from Fuengirola and 30 minutes to the airport. 4 Bedrooms, 4 Bathrooms, Built 250 m<sup>2</sup>, Terrace 45 m<sup>2</sup>, Garden/Plot 6800 m<sup>2</sup> + adjacent plot of 11646m2