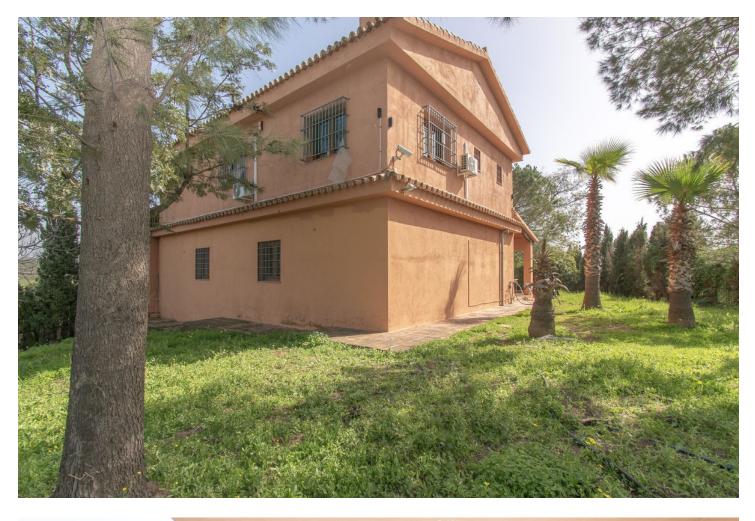

Finca with 4 Bedrooms, 4 Bathrooms, Built 250 m<sup>2</sup>, Terrace 45 m<sup>2</sup>, Garden/Plot 6800 m<sup>2</sup> + adjacent plot of 11646m2 This Finca is situated in the area of "Entrerríos" (Mijas) and in the middle of a natural landscape is ideal for nature and country lovers. This Finca provides comfort and coziness with its wonderful terracotta tiled floors, its quaint rustic touch with wooden beams and a large fireplace. The lounge is divided into two sections of which 1 is used as a library and the other as the main lounge with its resting and dining areas. All 4 bedrooms are very large, bright and decorated with the typical Andalusian style and the kitchen has the Spanish rustic touch and it is fully equipped. On the outside of the house, you will find a very large pool with its own terrace and gazebo, the garden boosts with hundreds of flower plants and fruit trees and you will find there is plenty of parking space. Very well located at only 6 km from the beach (La Cala de Mijas), 15 minutes from Fuengirola and 30 minutes to the airport. 4 Bedrooms, 4 Bathrooms, Built 250 m<sup>2</sup>, Terrace 45 m<sup>2</sup>, Garden/Plot 6800 m<sup>2</sup> + adjacent plot of 11646m2