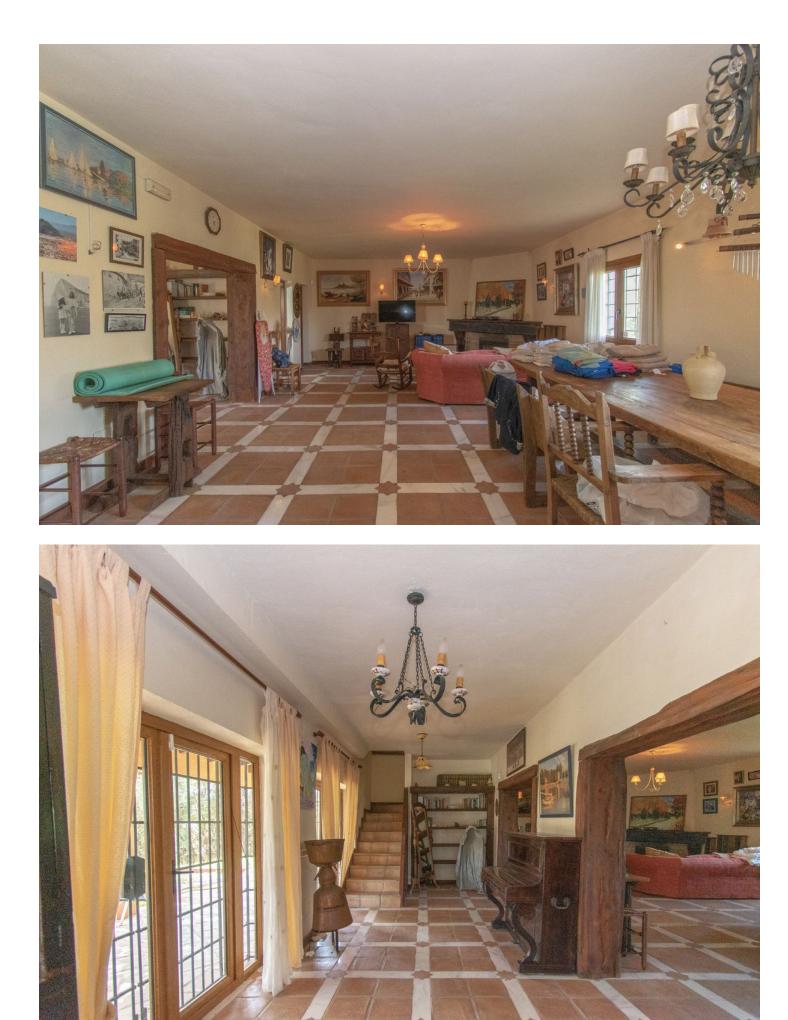

Finca with 4 Bedrooms, 4 Bathrooms, Built 250 m<sup>2</sup>, Terrace 45 m<sup>2</sup>, Garden/Plot 6800 m<sup>2</sup> + adjacent plot of 11646m2 This Finca is situated in the area of "Entrerríos" (Mijas) and in the middle of a natural landscape is ideal for nature and country lovers. This Finca provides comfort and coziness with its wonderful terracotta tiled floors, its quaint rustic touch with wooden beams and a large fireplace. The lounge is divided into two sections of which 1 is used as a library and the other as the main lounge with its resting and dining areas. All 4 bedrooms are very large, bright and decorated with the typical Andalusian style and the kitchen has the Spanish rustic touch and it is fully equipped. On the outside of the house, you will find a very large pool with its own terrace and gazebo, the garden boosts with hundreds of flower plants and fruit trees and you will find there is plenty of parking space. Very well located at only 6 km from the beach (La Cala de Mijas), 15 minutes from Fuengirola and 30 minutes to the airport. 4 Bedrooms, 4 Bathrooms, Built 250 m<sup>2</sup>, Terrace 45 m<sup>2</sup>, Garden/Plot 6800 m<sup>2</sup> + adjacent plot of 11646m2