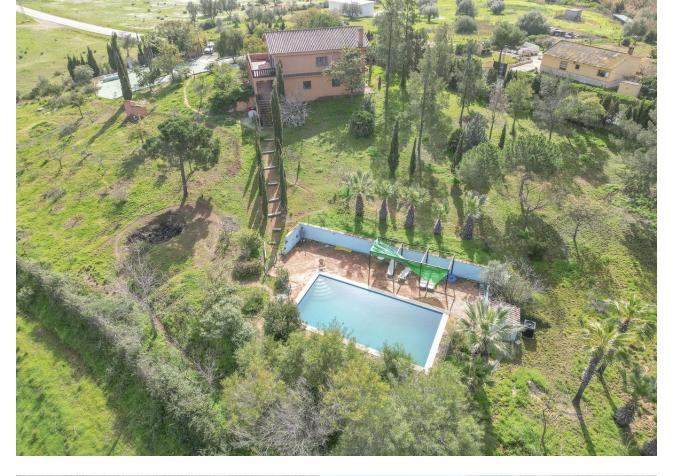

Finca with 4 Bedrooms, 4 Bathrooms, Built 250 m<sup>2</sup>, Terrace 45 m<sup>2</sup>, Garden/Plot 6800 m<sup>2</sup> + adjacent plot of 11646m2 This Finca is situated in the area of "Entrerríos" (Mijas) and in the middle of a natural landscape is ideal for nature and country lovers. This Finca provides comfort and coziness with its wonderful terracotta tiled floors, its quaint rustic touch with wooden beams and a large fireplace. The lounge is divided into two sections of which 1 is used as a library and the other as the main lounge with its resting and dining areas. All 4 bedrooms are very large, bright and decorated with the typical Andalusian style and the kitchen has the Spanish rustic touch and it is fully equipped. On the outside of the house, you will find a very large pool with its own terrace and gazebo, the garden boosts with hundreds of flower plants and fruit trees and you will find there is plenty of parking space. Very well located at only 6 km from the beach (La Cala de Mijas), 15 minutes from Fuengirola and 30 minutes to the airport. 4 Bedrooms, 4 Bathrooms, Built 250 m<sup>2</sup>, Terrace 45 m<sup>2</sup>, Garden/Plot 6800 m<sup>2</sup> + adjacent plot of 11646m2