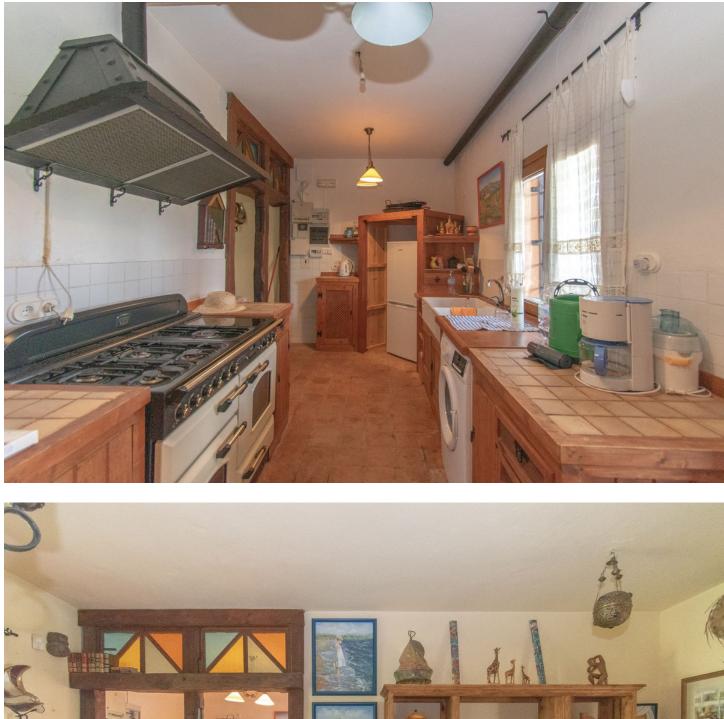

Finca with 4 Bedrooms, 4 Bathrooms, Built 250 m<sup>2</sup>, Terrace 45 m<sup>2</sup>, Garden/Plot 6800 m<sup>2</sup> + adjacent plot of 11646m2 This Finca is situated in the area of "Entrerríos" (Mijas) and in the middle of a natural landscape is ideal for nature and country lovers. This Finca provides comfort and coziness with its wonderful terracotta tiled floors, its quaint rustic touch with wooden beams and a large fireplace. The lounge is divided into two sections of which 1 is used as a library and the other as the main lounge with its resting and dining areas. All 4 bedrooms are very large, bright and decorated with the typical Andalusian style and the kitchen has the Spanish rustic touch and it is fully equipped. On the outside of the house, you will find a very large pool with its own terrace and gazebo, the garden boosts with hundreds of flower plants and fruit trees and you will find there is plenty of parking space. Very well located at only 6 km from the beach (La Cala de Mijas), 15 minutes from Fuengirola and 30 minutes to the airport. 4 Bedrooms, 4 Bathrooms, Built 250 m<sup>2</sup>, Terrace 45 m<sup>2</sup>, Garden/Plot 6800 m<sup>2</sup> + adjacent plot of 11646m2