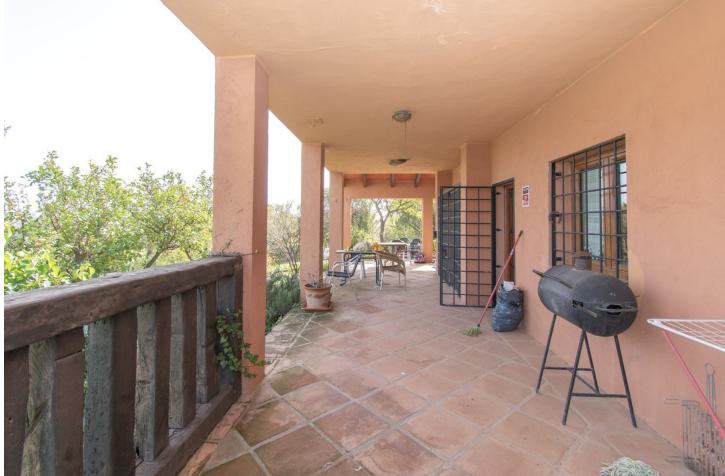

Finca with 4 Bedrooms, 4 Bathrooms, Built 250 m<sup>2</sup>, Terrace 45 m<sup>2</sup>, Garden/Plot 6800 m<sup>2</sup> + adjacent plot of 11646m2 This Finca is situated in the area of "Entrerríos" (Mijas) and in the middle of a natural landscape is ideal for nature and country lovers. This Finca provides comfort and coziness with its wonderful terracotta tiled floors, its quaint rustic touch with wooden beams and a large fireplace. The lounge is divided into two sections of which 1 is used as a library and the other as the main lounge with its resting and dining areas. All 4 bedrooms are very large, bright and decorated with the typical Andalusian style and the kitchen has the Spanish rustic touch and it is fully equipped. On the outside of the house, you will find a very large pool with its own terrace and gazebo, the garden boosts with hundreds of flower plants and fruit trees and you will find there is plenty of parking space. Very well located at only 6 km from the beach (La Cala de Mijas), 15 minutes from Fuengirola and 30 minutes to the airport. 4 Bedrooms, 4 Bathrooms, Built 250 m<sup>2</sup>, Terrace 45 m<sup>2</sup>, Garden/Plot 6800 m<sup>2</sup> + adjacent plot of 11646m2