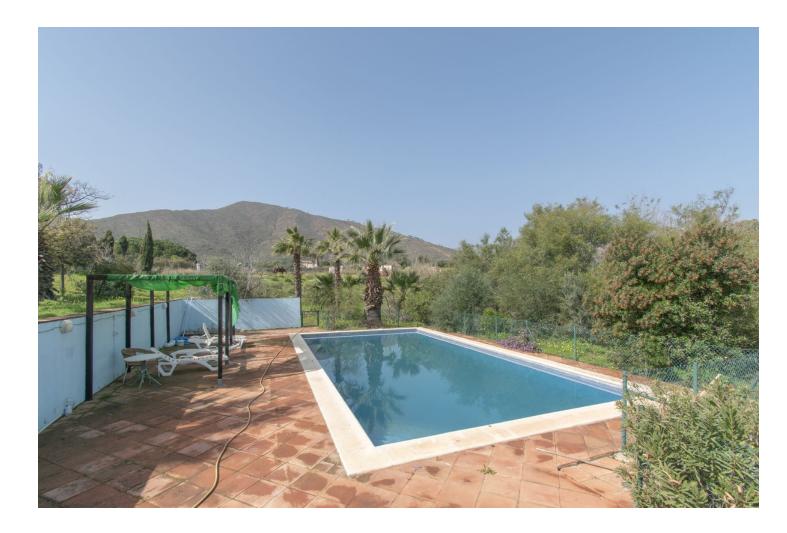

Finca with 4 Bedrooms, 4 Bathrooms, Built 250 m<sup>2</sup>, Terrace 45 m<sup>2</sup>, Garden/Plot 6800 m<sup>2</sup> + adjacent plot of 11646m2 This Finca is situated in the area of "Entrerríos" (Mijas) and in the middle of a natural landscape is ideal for nature and country lovers. This Finca provides comfort and coziness with its wonderful terracotta tiled floors, its quaint rustic touch with wooden beams and a large fireplace. The lounge is divided into two sections of which 1 is used as a library and the other as the main lounge with its resting and dining areas. All 4 bedrooms are very large, bright and decorated with the typical Andalusian style and the kitchen has the Spanish rustic touch and it is fully equipped. On the outside of the house, you will find a very large pool with its own terrace and gazebo, the garden boosts with hundreds of flower plants and fruit trees and you will find there is plenty of parking space. Very well located at only 6 km from the beach (La Cala de Mijas), 15 minutes from Fuengirola and 30 minutes to the airport. 4 Bedrooms, 4 Bathrooms, Built 250 m<sup>2</sup>, Terrace 45 m<sup>2</sup>, Garden/Plot 6800 m<sup>2</sup> + adjacent plot of 11646m2

**бассейн** ✓ Приватный

**Мебель** У Частично меблированный

Парковка У Гараж Ириватная