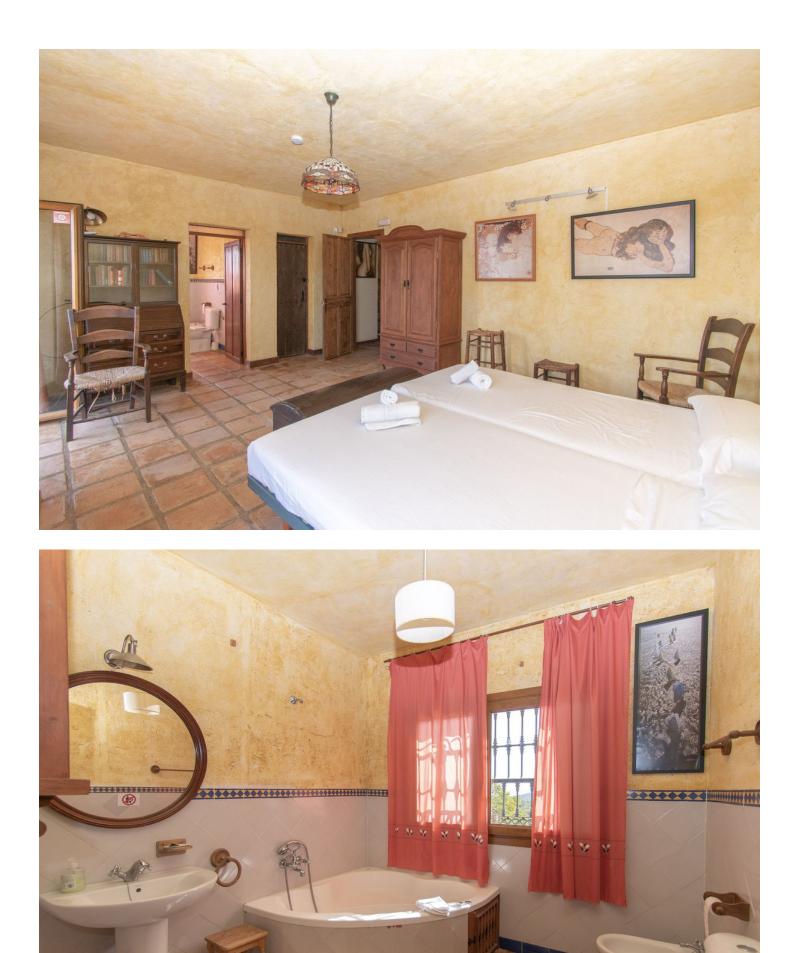

Finca with 4 Bedrooms, 4 Bathrooms, Built 250 m<sup>2</sup>, Terrace 45 m<sup>2</sup>, Garden/Plot 6800 m<sup>2</sup> + adjacent plot of 11646m2 This Finca is situated in the area of "Entrerríos" (Mijas) and in the middle of a natural landscape is ideal for nature and country lovers. This Finca provides comfort and coziness with its wonderful terracotta tiled floors, its quaint rustic touch with wooden beams and a large fireplace. The lounge is divided into two sections of which 1 is used as a library and the other as the main lounge with its resting and dining areas. All 4 bedrooms are very large, bright and decorated with the typical Andalusian style and the kitchen has the Spanish rustic touch and it is fully equipped. On the outside of the house, you will find a very large pool with its own terrace and gazebo, the garden boosts with hundreds of flower plants and fruit trees and you will find there is plenty of parking space. Very well located at only 6 km from the beach (La Cala de Mijas), 15 minutes from Fuengirola and 30 minutes to the airport. 4 Bedrooms, 4 Bathrooms, Built 250 m<sup>2</sup>, Terrace 45 m<sup>2</sup>, Garden/Plot 6800 m<sup>2</sup> + adjacent plot of 11646m2