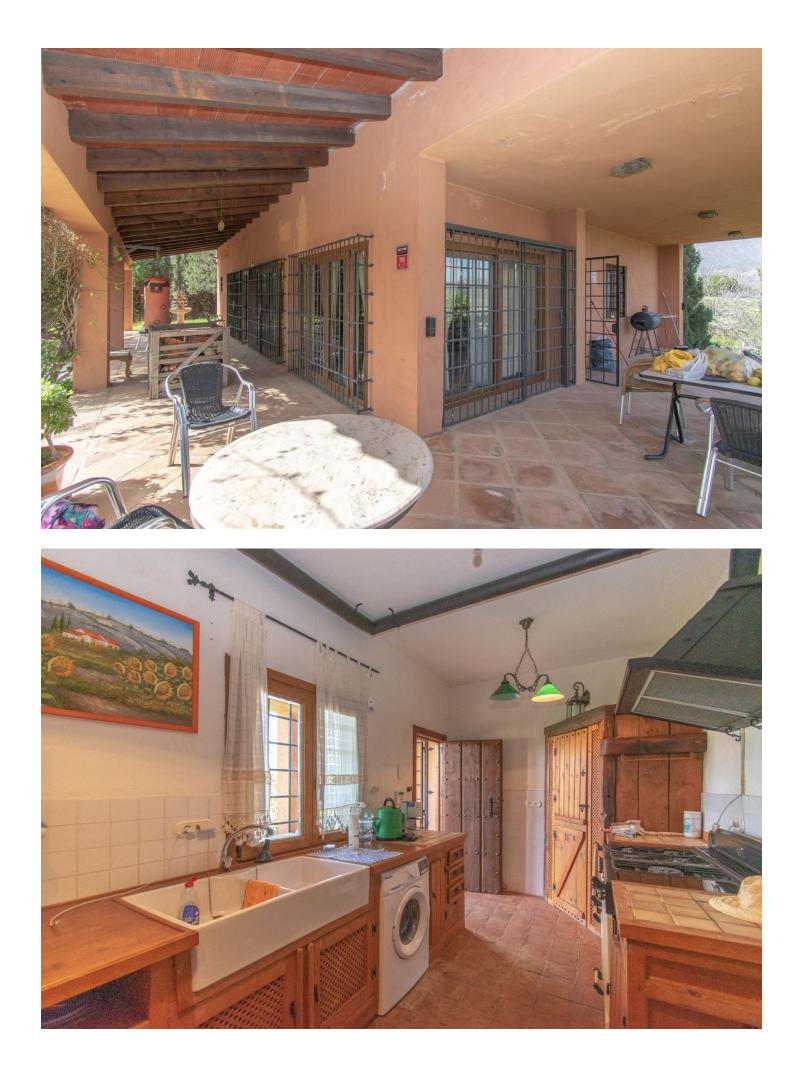

Finca with 4 Bedrooms, 4 Bathrooms, Built 250 m<sup>2</sup>, Terrace 45 m<sup>2</sup>, Garden/Plot 6800 m<sup>2</sup> + adjacent plot of 11646m2 This Finca is situated in the area of "Entrerríos" (Mijas) and in the middle of a natural landscape is ideal for nature and country lovers. This Finca provides comfort and coziness with its wonderful terracotta tiled floors, its quaint rustic touch with wooden beams and a large fireplace. The lounge is divided into two sections of which 1 is used as a library and the other as the main lounge with its resting and dining areas. All 4 bedrooms are very large, bright and decorated with the typical Andalusian style and the kitchen has the Spanish rustic touch and it is fully equipped. On the outside of the house, you will find a very large pool with its own terrace and gazebo, the garden boosts with hundreds of flower plants and fruit trees and you will find there is plenty of parking space. Very well located at only 6 km from the beach (La Cala de Mijas), 15 minutes from Fuengirola and 30 minutes to the airport. 4 Bedrooms, 4 Bathrooms, Built 250 m<sup>2</sup>, Terrace 45 m<sup>2</sup>, Garden/Plot 6800 m<sup>2</sup> + adjacent plot of 11646m2