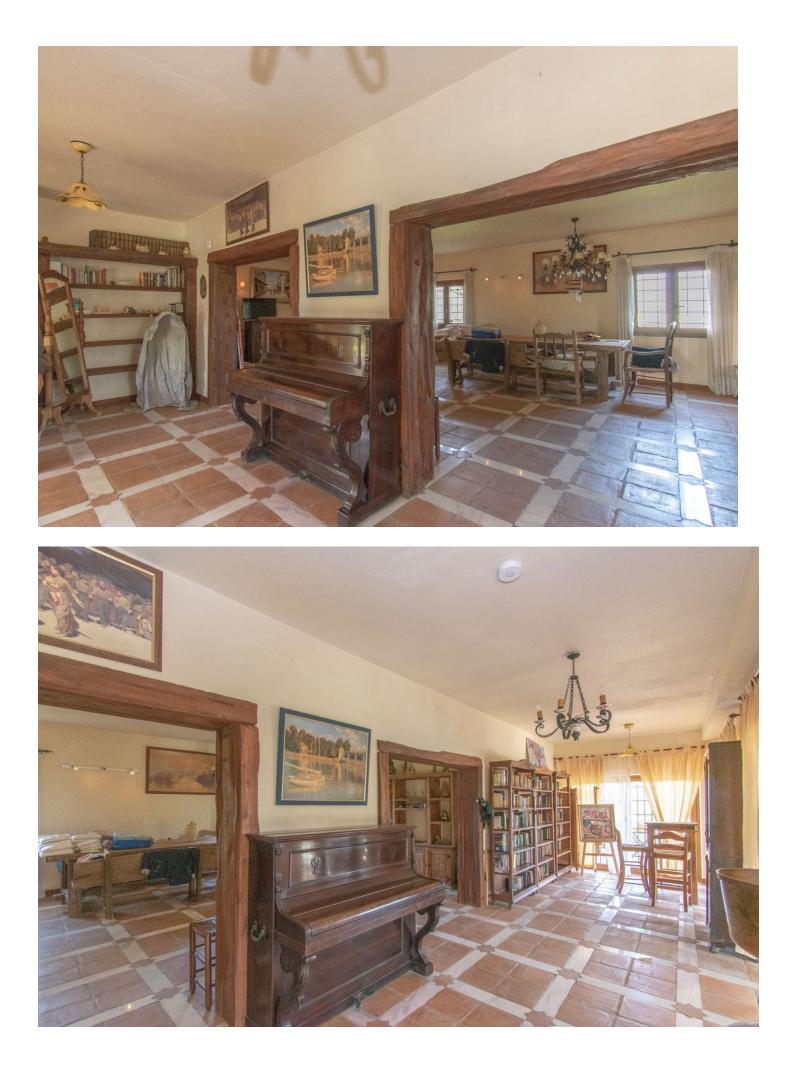

Finca with 4 Bedrooms, 4 Bathrooms, Built 250 m<sup>2</sup>, Terrace 45 m<sup>2</sup>, Garden/Plot 6800 m<sup>2</sup> + adjacent plot of 11646m2 This Finca is situated in the area of "Entrerríos" (Mijas) and in the middle of a natural landscape is ideal for nature and country lovers. This Finca provides comfort and coziness with its wonderful terracotta tiled floors, its quaint rustic touch with wooden beams and a large fireplace. The lounge is divided into two sections of which 1 is used as a library and the other as the main lounge with its resting and dining areas. All 4 bedrooms are very large, bright and decorated with the typical Andalusian style and the kitchen has the Spanish rustic touch and it is fully equipped. On the outside of the house, you will find a very large pool with its own terrace and gazebo, the garden boosts with hundreds of flower plants and fruit trees and you will find there is plenty of parking space. Very well located at only 6 km from the beach (La Cala de Mijas), 15 minutes from Fuengirola and 30 minutes to the airport. 4 Bedrooms, 4 Bathrooms, Built 250 m<sup>2</sup>, Terrace 45 m<sup>2</sup>, Garden/Plot 6800 m<sup>2</sup> + adjacent plot of 11646m2