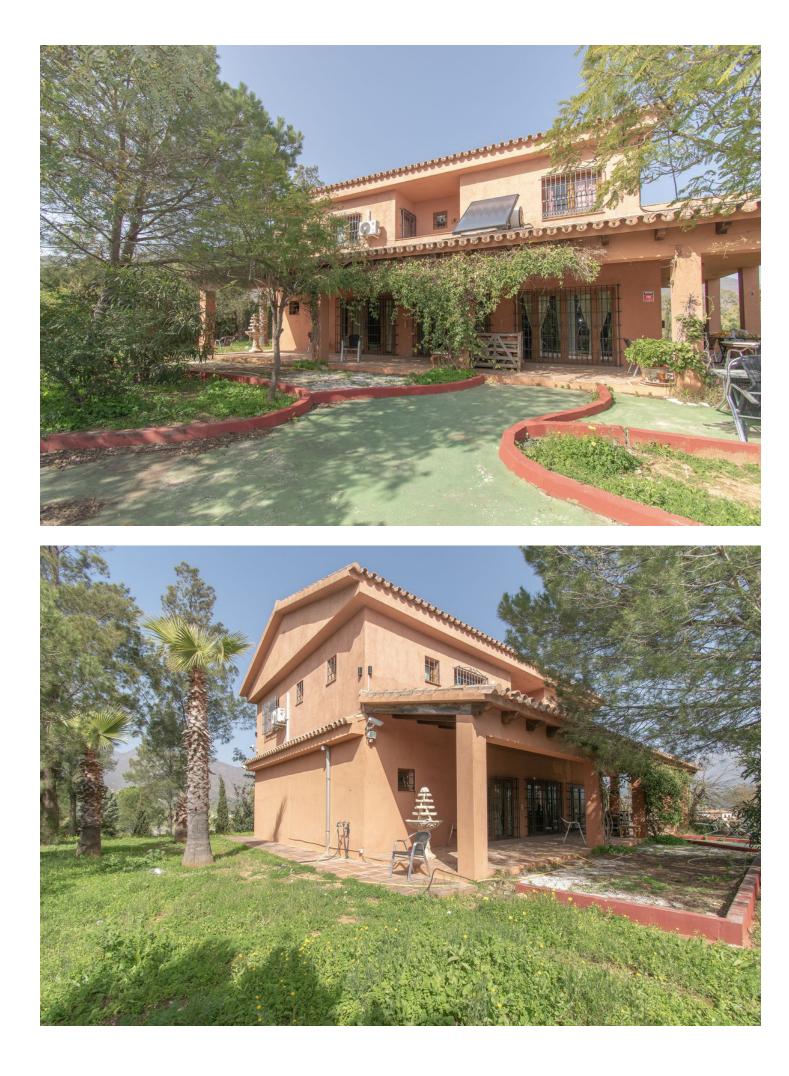

Finca with 4 Bedrooms, 4 Bathrooms, Built 250 m<sup>2</sup>, Terrace 45 m<sup>2</sup>, Garden/Plot 6800 m<sup>2</sup> + adjacent plot of 11646m2 This Finca is situated in the area of "Entrerríos" (Mijas) and in the middle of a natural landscape is ideal for nature and country lovers. This Finca provides comfort and coziness with its wonderful terracotta tiled floors, its quaint rustic touch with wooden beams and a large fireplace. The lounge is divided into two sections of which 1 is used as a library and the other as the main lounge with its resting and dining areas. All 4 bedrooms are very large, bright and decorated with the typical Andalusian style and the kitchen has the Spanish rustic touch and it is fully equipped. On the outside of the house, you will find a very large pool with its own terrace and gazebo, the garden boosts with hundreds of flower plants and fruit trees and you will find there is plenty of parking space. Very well located at only 6 km from the beach (La Cala de Mijas), 15 minutes from Fuengirola and 30 minutes to the airport. 4 Bedrooms, 4 Bathrooms, Built 250 m<sup>2</sup>, Terrace 45 m<sup>2</sup>, Garden/Plot 6800 m<sup>2</sup> + adjacent plot of 11646m2