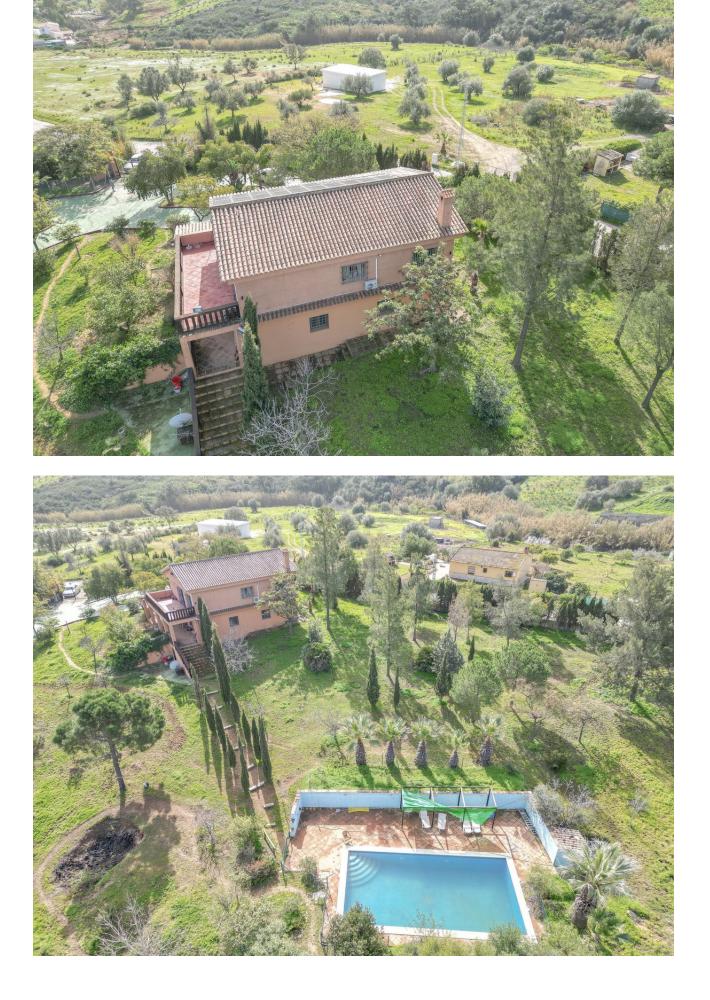

Finca with 4 Bedrooms, 4 Bathrooms, Built 250 m<sup>2</sup>, Terrace 45 m<sup>2</sup>, Garden/Plot 6800 m<sup>2</sup> + adjacent plot of 11646m2 This Finca is situated in the area of "Entrerríos" (Mijas) and in the middle of a natural landscape is ideal for nature and country lovers. This Finca provides comfort and coziness with its wonderful terracotta tiled floors, its quaint rustic touch with wooden beams and a large fireplace. The lounge is divided into two sections of which 1 is used as a library and the other as the main lounge with its resting and dining areas. All 4 bedrooms are very large, bright and decorated with the typical Andalusian style and the kitchen has the Spanish rustic touch and it is fully equipped. On the outside of the house, you will find a very large pool with its own terrace and gazebo, the garden boosts with hundreds of flower plants and fruit trees and you will find there is plenty of parking space. Very well located at only 6 km from the beach (La Cala de Mijas), 15 minutes from Fuengirola and 30 minutes to the airport. 4 Bedrooms, 4 Bathrooms, Built 250 m<sup>2</sup>, Terrace 45 m<sup>2</sup>, Garden/Plot 6800 m<sup>2</sup> + adjacent plot of 11646m2