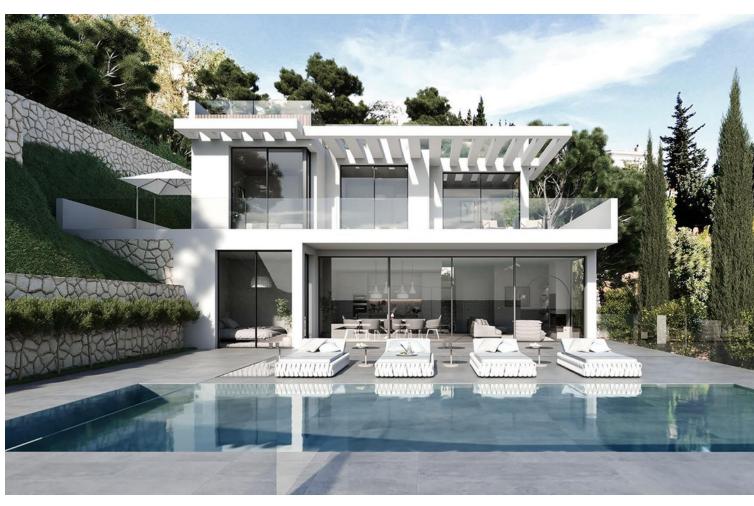

## Продажа - Дом - Fuengirola 1.449.000€

www.mibgroup.es +34 661 89 71 88 info@mibgroup.es

Ref.-ID: MIBGR4073599 Fuengirola Дом

4

4

392 m2

740 m<sup>2</sup>

Luxury villa project that offers everything one may need for the ultimate comfort at home, a villa for the "new era", where one can live, work and enjoy the leisure that the Costa del Sol provides. It can be with disabled access in order to move with a wheelchair to all floors, as it has a shaft for an elevator that can reach 5 levels, which ensures everyone can enjoy the house. The elevator can be requested as an extra at an additional cost. This is a villa with an open concept design, built to the latest standards so that majestic views can be enjoyed with floor to ceiling windows providing spectacular natural light. It also has a stunning private heated infinity pool. It has 4 bedrooms, 4 bathrooms, 4 covered parking spaces and 2 additional parking spaces outside the house. With a built area of 492 m2 and a total plot of 740 m2. It offers everything you need to enjoy an unparalleled environment such as the Costa del Sol. Construction of high energy efficiency. Energy certificate A. Torreblanca Baja is one of the best areas of Fuengirola. The location of this particular villa is privileged for its proximity to the train station, beaches, entertainment venues and much more. It is perfect for yearround living with unbeatable tranquility and privacy. Fuengirola is probably the best area of the Costa del Sol, located 20 minutes from Malaga, Marbella and the airport. With more than 7 kilometers of coastline and surrounded by all services, restaurants, bars and public transport, its spectacular climate makes Fuengirola the perfect place to live and enjoy a fantastic temperature that only the Costa del Sol offers all year round. This villa project offers the possibility of a seperate guest accomodation space. At the moment this area is designed as a kitchenette and bathroom, office space with toilet, gym area and separate entrance.