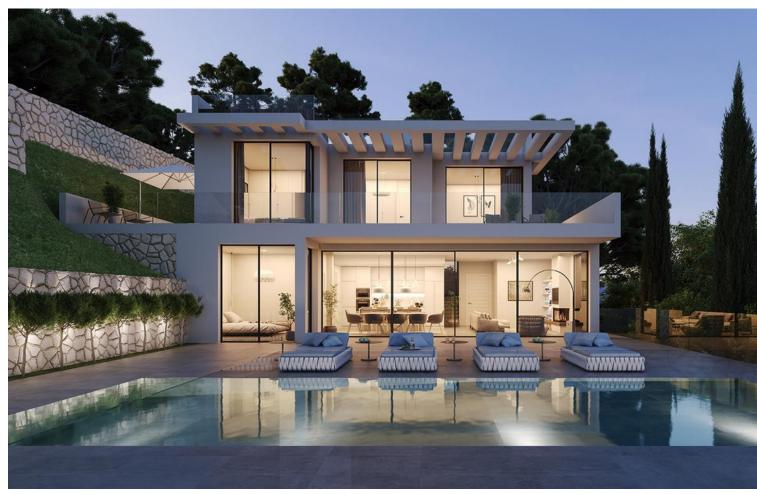

## Продажа - Дом - Fuengirola 1.449.000€

www.mibgroup.es +34 661 89 71 88 info@mibgroup.es

Ref.-ID: MIBGR4073599 Fuengirola Дом

4

4

392 m2

740 m<sup>2</sup>

Luxury villa project that offers everything one may need for the ultimate comfort at home, a villa for the "new era", where one can live, work and enjoy the leisure that the Costa del Sol provides. It can be with disabled access in order to move with a wheelchair to all floors, as it has a shaft for an elevator that can reach 5 levels, which ensures everyone can enjoy the house. The elevator can be requested as an extra at an additional cost. This is a villa with an open concept design, built to the latest standards so that majestic views can be enjoyed with floor to ceiling windows providing spectacular natural light. It also has a stunning private heated infinity pool. It has 4 bedrooms, 4 bathrooms, 4 covered parking spaces and 2 additional parking spaces outside the house. With a built area of 492 m2 and a total plot of 740 m2. It offers everything you need to enjoy an unparalleled environment such as the Costa del Sol. Construction of high energy efficiency. Energy certificate A. Torreblanca Baja is one of the best areas of Fuengirola. The location of this particular villa is privileged for its proximity to the train station, beaches, entertainment venues and much more. It is perfect for yearround living with unbeatable tranquility and privacy. Fuengirola is probably the best area of the Costa del Sol, located 20 minutes from Malaga, Marbella and the airport. With more than 7 kilometers of coastline and surrounded by all services, restaurants, bars and public transport, its spectacular climate makes Fuengirola the perfect place to live and enjoy a fantastic temperature that only the Costa del Sol offers all year round. This villa project offers the possibility of a seperate guest accomodation space. At the moment this area is designed as a kitchenette and bathroom, office space with toilet, gym area and separate entrance.