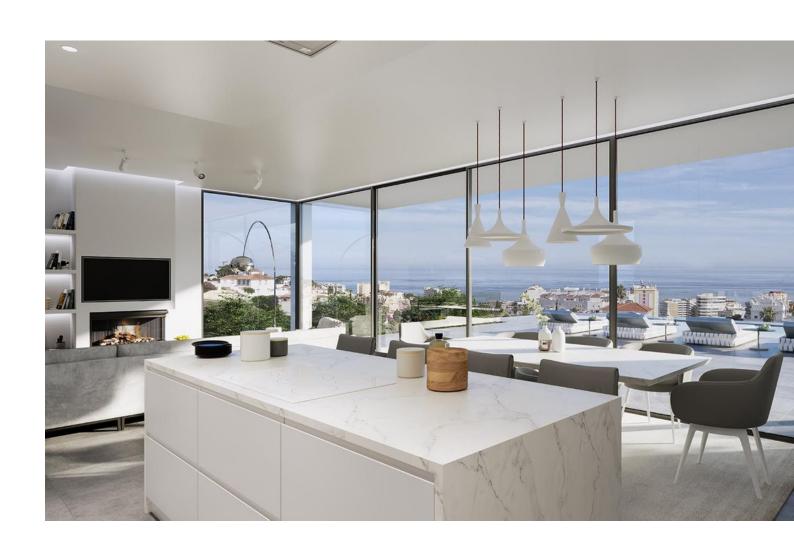

## Продажа - Дом - Fuengirola 1.449.000€

www.mibgroup.es +34 661 89 71 88 info@mibgroup.es

Ref.-ID: MIBGR4073599 Fuengirola Дом

4

4

392 m2

740 m<sup>2</sup>

Luxury villa project that offers everything one may need for the ultimate comfort at home, a villa for the "new era", where one can live, work and enjoy the leisure that the Costa del Sol provides. It can be with disabled access in order to move with a wheelchair to all floors, as it has a shaft for an elevator that can reach 5 levels, which ensures everyone can enjoy the house. The elevator can be requested as an extra at an additional cost. This is a villa with an open concept design, built to the latest standards so that majestic views can be enjoyed with floor to ceiling windows providing spectacular natural light. It also has a stunning private heated infinity pool. It has 4 bedrooms, 4 bathrooms, 4 covered parking spaces and 2 additional parking spaces outside the house. With a built area of 492 m2 and a total plot of 740 m2. It offers everything you need to enjoy an unparalleled environment such as the Costa del Sol. Construction of high energy efficiency. Energy certificate A. Torreblanca Baja is one of the best areas of Fuengirola. The location of this particular villa is privileged for its proximity to the train station, beaches, entertainment venues and much more. It is perfect for yearround living with unbeatable tranquility and privacy. Fuengirola is probably the best area of the Costa del Sol, located 20 minutes from Malaga, Marbella and the airport. With more than 7 kilometers of coastline and surrounded by all services, restaurants, bars and public transport, its spectacular climate makes Fuengirola the perfect place to live and enjoy a fantastic temperature that only the Costa del Sol offers all year round. This villa project offers the possibility of a seperate guest accomodation space. At the moment this area is designed as a kitchenette and bathroom, office space with toilet, gym area and separate entrance.