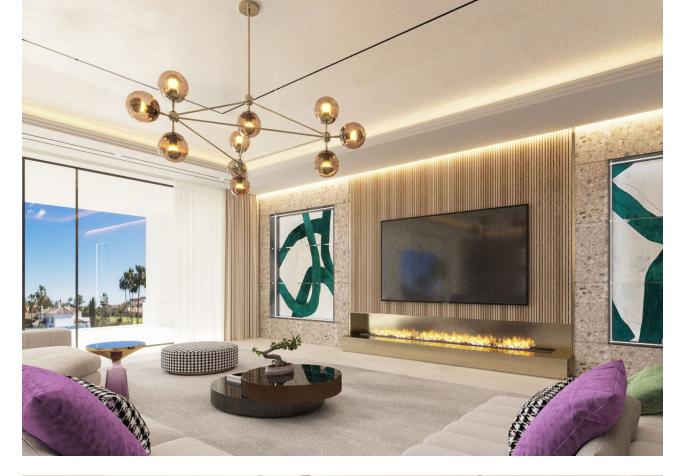

This contemporary design villa located on the first line of the La Alquieria golf course is a stunning project that promises to provide an exceptional living experience. The villa boasts high-quality materials and finishes, and the panoramic view of the golf course from the terrace is breathtaking. With 616 square meters of built-up area spread over two levels, the villa is spacious and designed to offer maximum comfort. The large basement provides ample space for storage, and the five bedrooms and five bathrooms ensure that every member of the family has their own space. The immense terraces on the property, covering 131 square meters, offer a perfect place to unwind and relax while enjoying the scenic views. The contemporary design of the villa blends seamlessly with its natural surroundings, providing a luxurious and peaceful living environment. This project is perfect for those who want to experience the best of both worlds, with easy access to the golf course and a tranquil living environment. With its high-quality materials and finishes, the contemporary design villa promises to provide a comfortable and luxurious lifestyle for its future occupants.