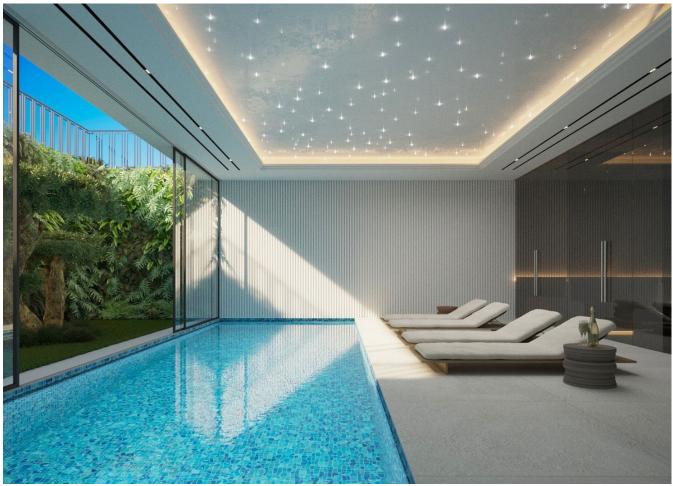

This contemporary design villa located on the first line of the La Alquieria golf course is a stunning project that promises to provide an exceptional living experience. The villa boasts high-quality materials and finishes, and the panoramic view of the golf course from the terrace is breathtaking. With 616 square meters of built-up area spread over two levels, the villa is spacious and designed to offer maximum comfort. The large basement provides ample space for storage, and the five bedrooms and five bathrooms ensure that every member of the family has their own space. The immense terraces on the property, covering 131 square meters, offer a perfect place to unwind and relax while enjoying the scenic views. The contemporary design of the villa blends seamlessly with its natural surroundings, providing a luxurious and peaceful living environment. This project is perfect for those who want to experience the best of both worlds, with easy access to the golf course and a tranquil living environment. With its high-quality materials and finishes, the contemporary design villa promises to provide a comfortable and luxurious lifestyle for its future occupants.

Расположение ✓ Первая линия гольфа Состояние

✓ Новое строительство

**бассейн**✓ Приватный

вид Горы Гольф Панорамный

**Сад**✓ Приватный

**Категория**✓ Элитная