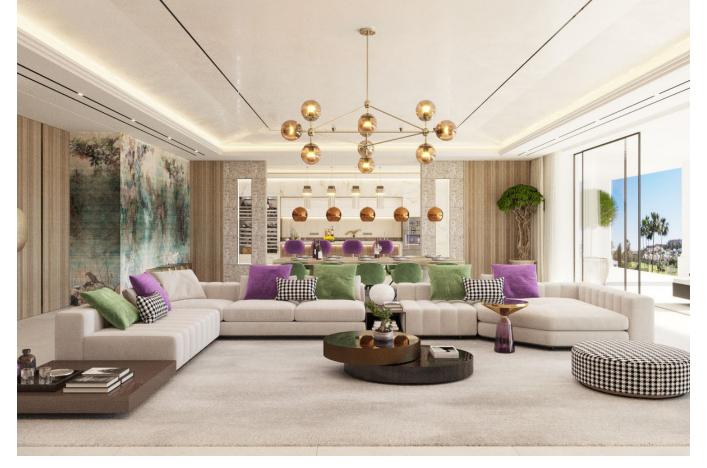

This contemporary design villa located on the first line of the La Alquieria golf course is a stunning project that promises to provide an exceptional living experience. The villa boasts high-quality materials and finishes, and the panoramic view of the golf course from the terrace is breathtaking. With 616 square meters of built-up area spread over two levels, the villa is spacious and designed to offer maximum comfort. The large basement provides ample space for storage, and the five bedrooms and five bathrooms ensure that every member of the family has their own space. The immense terraces on the property, covering 131 square meters, offer a perfect place to unwind and relax while enjoying the scenic views. The contemporary design of the villa blends seamlessly with its natural surroundings, providing a luxurious and peaceful living environment. This project is perfect for those who want to experience the best of both worlds, with easy access to the golf course and a tranquil living environment. With its high-quality materials and finishes, the contemporary design villa promises to provide a comfortable and luxurious lifestyle for its future occupants.