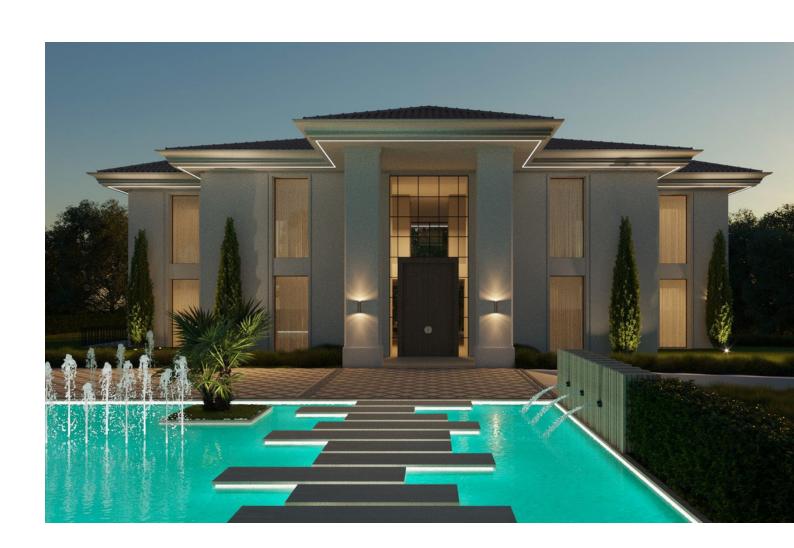

This contemporary design villa located on the first line of the La Alquieria golf course is a stunning project that promises to provide an exceptional living experience. The villa boasts high-quality materials and finishes, and the panoramic view of the golf course from the terrace is breathtaking. With 616 square meters of built-up area spread over two levels, the villa is spacious and designed to offer maximum comfort. The large basement provides ample space for storage, and the five bedrooms and five bathrooms ensure that every member of the family has their own space. The immense terraces on the property, covering 131 square meters, offer a perfect place to unwind and relax while enjoying the scenic views. The contemporary design of the villa blends seamlessly with its natural surroundings, providing a luxurious and peaceful living environment. This project is perfect for those who want to experience the best of both worlds, with easy access to the golf course and a tranquil living environment. With its high-quality materials and finishes, the contemporary design villa promises to provide a comfortable and luxurious lifestyle for its future occupants.

Расположение ✓ Первая линия гольфа Состояние

✓ Новое строительство

**бассейн**✓ Приватный

вид Горы Гольф Панорамный

**Сад**✓ Приватный

**Категория**✓ Элитная