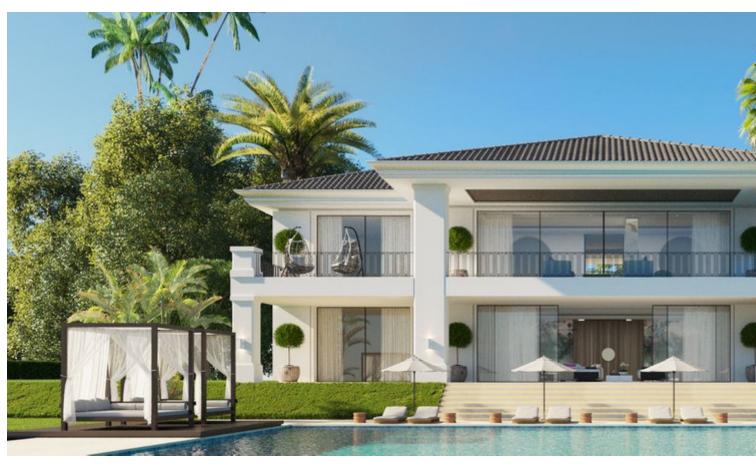

This contemporary design villa located on the first line of the La Alquieria golf course is a stunning project that promises to provide an exceptional living experience. The villa boasts high-quality materials and finishes, and the panoramic view of the golf course from the terrace is breathtaking. With 616 square meters of built-up area spread over two levels, the villa is spacious and designed to offer maximum comfort. The large basement provides ample space for storage, and the five bedrooms and five bathrooms ensure that every member of the family has their own space. The immense terraces on the property, covering 131 square meters, offer a perfect place to unwind and relax while enjoying the scenic views. The contemporary design of the villa blends seamlessly with its natural surroundings, providing a luxurious and peaceful living environment. This project is perfect for those who want to experience the best of both worlds, with easy access to the golf course and a tranquil living environment. With its high-quality materials and finishes, the contemporary design villa promises to provide a comfortable and luxurious lifestyle for its future occupants.