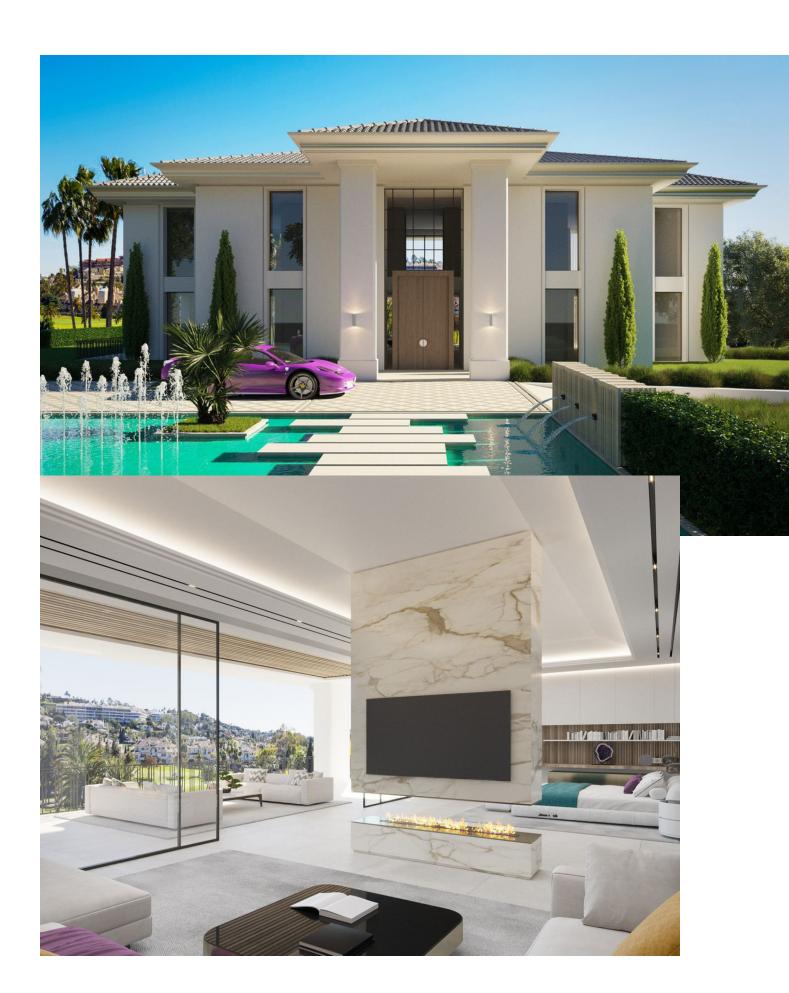

This contemporary design villa located on the first line of the La Alquieria golf course is a stunning project that promises to provide an exceptional living experience. The villa boasts high-quality materials and finishes, and the panoramic view of the golf course from the terrace is breathtaking. With 616 square meters of built-up area spread over two levels, the villa is spacious and designed to offer maximum comfort. The large basement provides ample space for storage, and the five bedrooms and five bathrooms ensure that every member of the family has their own space. The immense terraces on the property, covering 131 square meters, offer a perfect place to unwind and relax while enjoying the scenic views. The contemporary design of the villa blends seamlessly with its natural surroundings, providing a luxurious and peaceful living environment. This project is perfect for those who want to experience the best of both worlds, with easy access to the golf course and a tranquil living environment. With its high-quality materials and finishes, the contemporary design villa promises to provide a comfortable and luxurious lifestyle for its future occupants.

Расположение ✓ Первая линия гольфа Состояние

✓ Новое строительство

**бассейн**✓ Приватный

вид Горы Гольф Панорамный

**Сад**✓ Приватный

**Категория**✓ Элитная