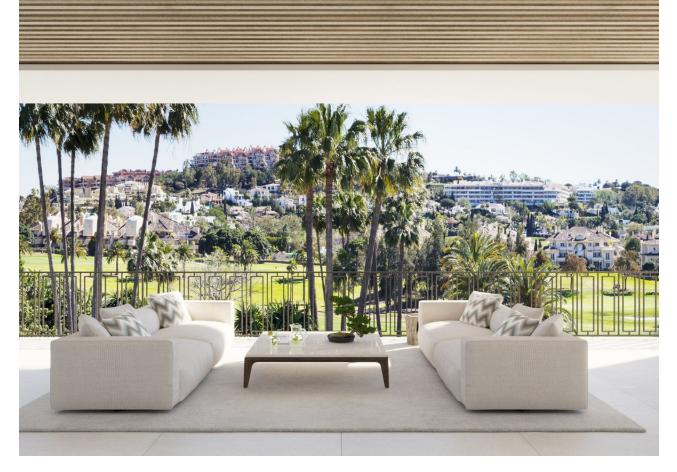

This contemporary design villa located on the first line of the La Alquieria golf course is a stunning project that promises to provide an exceptional living experience. The villa boasts high-quality materials and finishes, and the panoramic view of the golf course from the terrace is breathtaking. With 616 square meters of built-up area spread over two levels, the villa is spacious and designed to offer maximum comfort. The large basement provides ample space for storage, and the five bedrooms and five bathrooms ensure that every member of the family has their own space. The immense terraces on the property, covering 131 square meters, offer a perfect place to unwind and relax while enjoying the scenic views. The contemporary design of the villa blends seamlessly with its natural surroundings, providing a luxurious and peaceful living environment. This project is perfect for those who want to experience the best of both worlds, with easy access to the golf course and a tranquil living environment. With its high-quality materials and finishes, the contemporary design villa promises to provide a comfortable and luxurious lifestyle for its future occupants.

Расположение ✓ Первая линия гольфа Состояние

✓ Новое строительство

**бассейн**✓ Приватный

вид Горы Гольф Панорамный

**Сад**✓ Приватный

**Категория**✓ Элитная