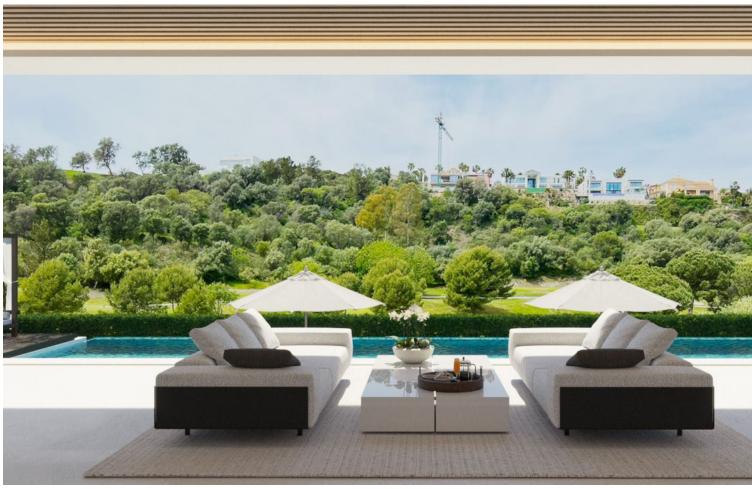

This contemporary design villa located on the first line of the La Alquieria golf course is a stunning project that promises to provide an exceptional living experience. The villa boasts high-quality materials and finishes, and the panoramic view of the golf course from the terrace is breathtaking. With 616 square meters of built-up area spread over two levels, the villa is spacious and designed to offer maximum comfort. The large basement provides ample space for storage, and the five bedrooms and five bathrooms ensure that every member of the family has their own space. The immense terraces on the property, covering 131 square meters, offer a perfect place to unwind and relax while enjoying the scenic views. The contemporary design of the villa blends seamlessly with its natural surroundings, providing a luxurious and peaceful living environment. This project is perfect for those who want to experience the best of both worlds, with easy access to the golf course and a tranquil living environment. With its high-quality materials and finishes, the contemporary design villa promises to provide a comfortable and luxurious lifestyle for its future occupants.