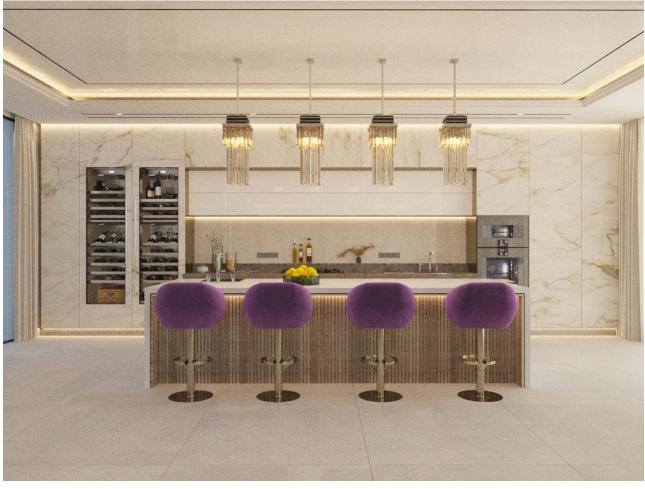

This contemporary design villa located on the first line of the La Alquieria golf course is a stunning project that promises to provide an exceptional living experience. The villa boasts high-quality materials and finishes, and the panoramic view of the golf course from the terrace is breathtaking. With 616 square meters of built-up area spread over two levels, the villa is spacious and designed to offer maximum comfort. The large basement provides ample space for storage, and the five bedrooms and five bathrooms ensure that every member of the family has their own space. The immense terraces on the property, covering 131 square meters, offer a perfect place to unwind and relax while enjoying the scenic views. The contemporary design of the villa blends seamlessly with its natural surroundings, providing a luxurious and peaceful living environment. This project is perfect for those who want to experience the best of both worlds, with easy access to the golf course and a tranquil living environment. With its high-quality materials and finishes, the contemporary design villa promises to provide a comfortable and luxurious lifestyle for its future occupants.