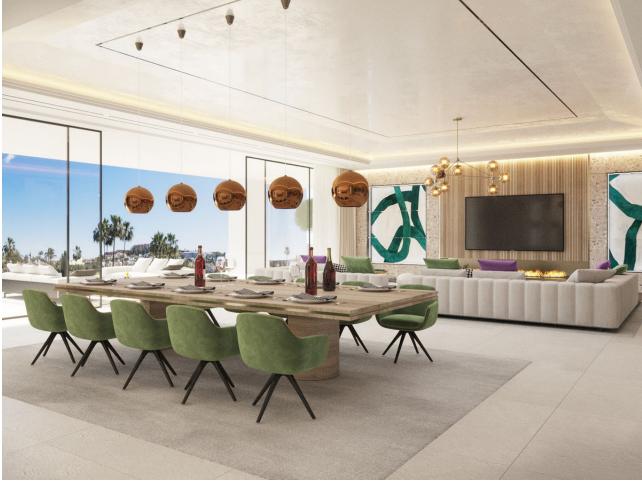

This contemporary design villa located on the first line of the La Alquieria golf course is a stunning project that promises to provide an exceptional living experience. The villa boasts high-quality materials and finishes, and the panoramic view of the golf course from the terrace is breathtaking. With 616 square meters of built-up area spread over two levels, the villa is spacious and designed to offer maximum comfort. The large basement provides ample space for storage, and the five bedrooms and five bathrooms ensure that every member of the family has their own space. The immense terraces on the property, covering 131 square meters, offer a perfect place to unwind and relax while enjoying the scenic views. The contemporary design of the villa blends seamlessly with its natural surroundings, providing a luxurious and peaceful living environment. This project is perfect for those who want to experience the best of both worlds, with easy access to the golf course and a tranquil living environment. With its high-quality materials and finishes, the contemporary design villa promises to provide a comfortable and luxurious lifestyle for its future occupants.