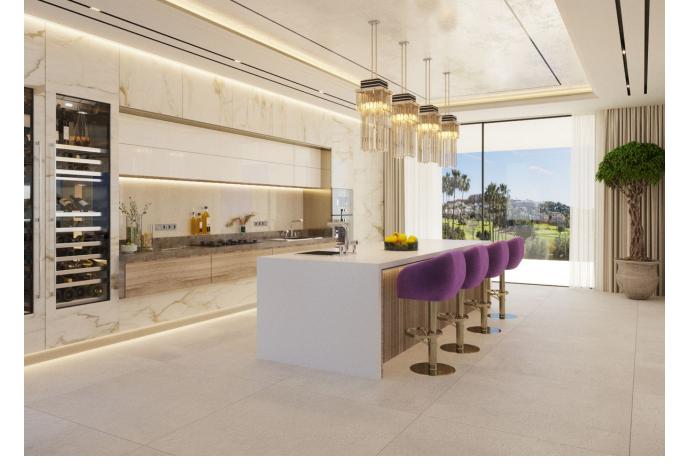

This contemporary design villa located on the first line of the La Alquieria golf course is a stunning project that promises to provide an exceptional living experience. The villa boasts high-quality materials and finishes, and the panoramic view of the golf course from the terrace is breathtaking. With 616 square meters of built-up area spread over two levels, the villa is spacious and designed to offer maximum comfort. The large basement provides ample space for storage, and the five bedrooms and five bathrooms ensure that every member of the family has their own space. The immense terraces on the property, covering 131 square meters, offer a perfect place to unwind and relax while enjoying the scenic views. The contemporary design of the villa blends seamlessly with its natural surroundings, providing a luxurious and peaceful living environment. This project is perfect for those who want to experience the best of both worlds, with easy access to the golf course and a tranquil living environment. With its high-quality materials and finishes, the contemporary design villa promises to provide a comfortable and luxurious lifestyle for its future occupants.