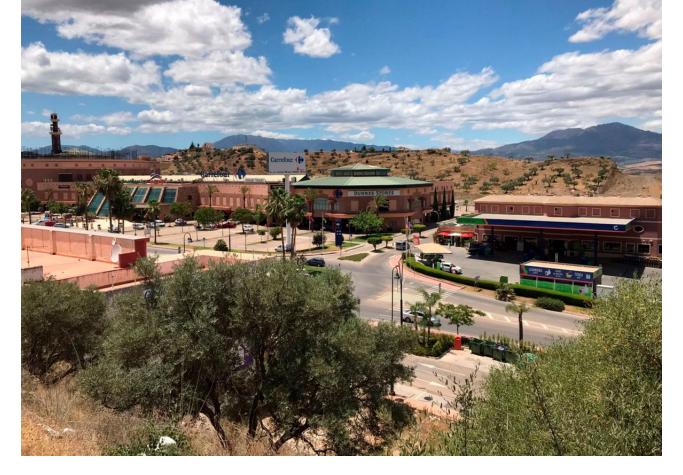

## 999.000€

www.mibgroup.es +34 661 89 71 88 info@mibgroup.es

Ref.-ID: MIBGR4087012

Coín

Участок

Commercial plot of 6950 m2 strategically situated on the A355 Marbella – Malaga road. The plot is on the Coin -Cartama roundabout only a few minutes from La Trocha shopping centre and the Guadalhorce hospital. The plot has .23% edificability (1,600 m2 maximum) with agreed permission to build a residential home, hospital, clinic, hotel or catering business or a sports centre. Other commercial uses could be allowed subject to a consultation with the council. The plot has stunning views over the Guadalhorce Valley Maximum height allowed at street level is 2 floors (7 Mtrs) Basements and underground parking would be permitted.