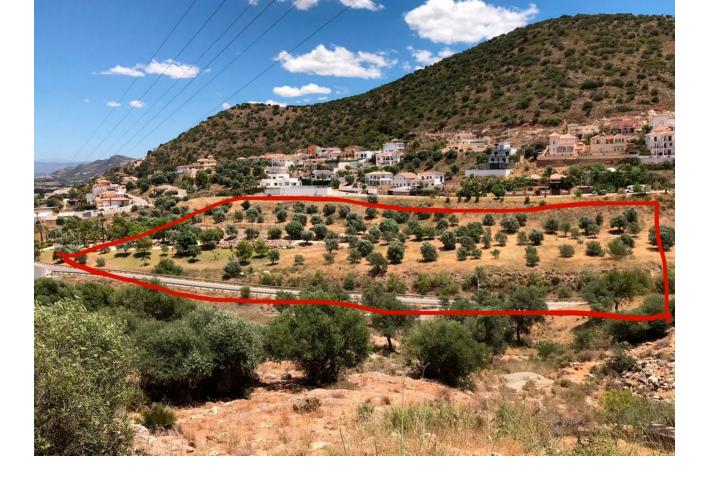

## 999.000€

www.mibgroup.es +34 661 89 71 88 info@mibgroup.es

Ref.-ID: MIBGR4087012

Coín

Участок

Commercial plot of 6950 m2 strategically situated on the A355 Marbella – Malaga road. The plot is on the Coin -Cartama roundabout only a few minutes from La Trocha shopping centre and the Guadalhorce hospital. The plot has .23% edificability (1,600 m2 maximum) with agreed permission to build a residential home, hospital, clinic, hotel or catering business or a sports centre. Other commercial uses could be allowed subject to a consultation with the council. The plot has stunning views over the Guadalhorce Valley Maximum height allowed at street level is 2 floors (7 Mtrs) Basements and underground parking would be permitted.