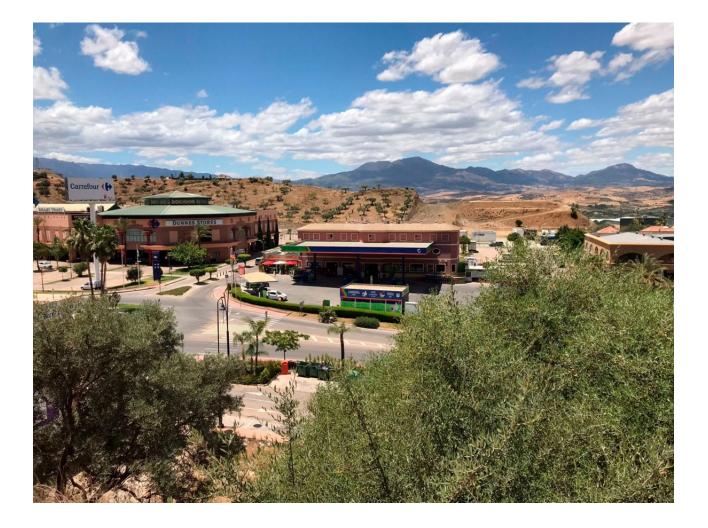

## 999.000€

www.mibgroup.es +34 661 89 71 88 info@mibgroup.es

Ref.-ID: MIBGR4087012

Coín

Участок

Commercial plot of 6950 m2 strategically situated on the A355 Marbella – Malaga road. The plot is on the Coin -Cartama roundabout only a few minutes from La Trocha shopping centre and the Guadalhorce hospital. The plot has .23% edificability (1,600 m2 maximum) with agreed permission to build a residential home, hospital, clinic, hotel or catering business or a sports centre. Other commercial uses could be allowed subject to a consultation with the council. The plot has stunning views over the Guadalhorce Valley Maximum height allowed at street level is 2 floors (7 Mtrs) Basements and underground parking would be permitted.