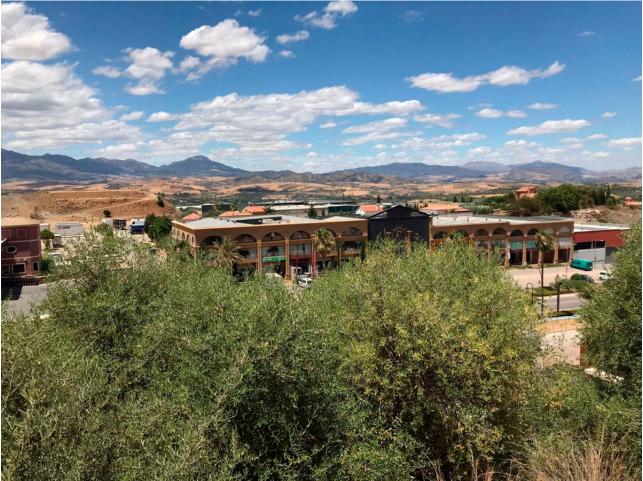

## 999.000€

www.mibgroup.es +34 661 89 71 88 info@mibgroup.es

Ref.-ID: MIBGR4087012

Coín

Участок

Commercial plot of 6950 m2 strategically situated on the A355 Marbella – Malaga road. The plot is on the Coin -Cartama roundabout only a few minutes from La Trocha shopping centre and the Guadalhorce hospital. The plot has .23% edificability (1,600 m2 maximum) with agreed permission to build a residential home, hospital, clinic, hotel or catering business or a sports centre. Other commercial uses could be allowed subject to a consultation with the council. The plot has stunning views over the Guadalhorce Valley Maximum height allowed at street level is 2 floors (7 Mtrs) Basements and underground parking would be permitted.