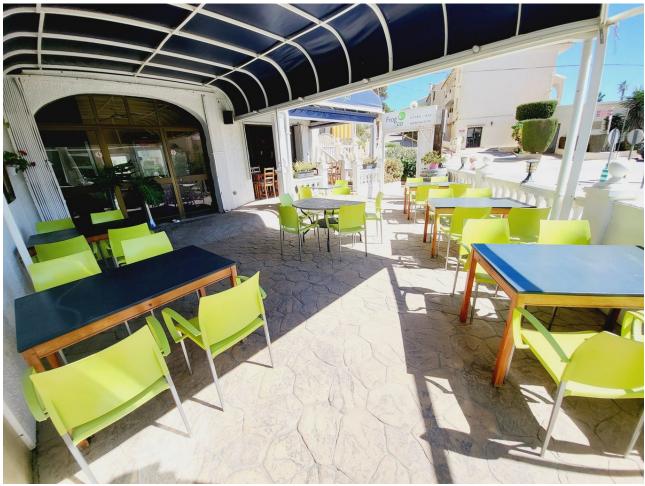

FANTASTIC BUSINESS/INVESTMENT OPPORTUNITY! WE ARE PRIVILEDGED TO OFFER FOR SALE THE BAR AND RESTAURANT KNOWN AS THE FROG IN LAS FAROLAS. THE BUSINESS IS CURRENTLY OPERATIONAL AND PROFITABLE WITH IMMENSE OPPORTUNITIES TO EXPAND AND GROW THE BUSINESS FURTHER. WITHIN A 300m CATCHMENT AREA THERE ARE CURRENTLY IN EXCESS OF OVER 500 NEW HOMES ALREADY IN CONSTRUCTION WITH ADDITIONAL PROJECTS IN THE IMMEDIATE VICINITY TO FOLLOW SOON. IT IS ALREADY IN AN EXCELLENT LOCATION IN A POPULAR RESIDENTIAL AREA WITH GOOD ACCESS AND COMMUNICATION LINKS AS IT IS SITUATED LESS THAN 200m FROM THE MAIN A7. THE BUSINESS ITSELF HAS LITTLE COMPETITION IN THE AREA AND IS AN ESSENTIAL ELEMENT OF THE LOCAL COMMUNITY YET STILL WITH THE ABILITY TO CAPITALISE FURTHER ON TURNOVER THROUGH INCREASED OPENING HOURS OR DIVERSIFYING THE BUSINESS OFFERING, PERHAPS WITH A MINI-MARKET OR SIMILAR. THE PREMISES BRIEFLY COMPRISE OF 3 COMMERCIAL UNITS. TWO OF WHICH FORM THE BAR AND RESTAURANT. THESE ARE DISTRIBUTED AS A COMMERCIAL KITCHEN, CUSTOMER TOILETS (DISABILITY COMPLIANT), FULL BAR AREA, INTERIOR SEATING, COVERED TERRACE AND A LARGE SUNNY EXTERIOR TERRACE. THE THIRD UNIT IS CURRENTLY USED AS A VERY LARGE STORAGE AREA, HOWEVER, THIS WAS UTILISED SOME YEARS BACK BY A PREVIOUS OWNER AS A MINI-MARKET AND REPRESENTS A SUBSTANTIAL AREA FOR BUSINESS EXPANSION EITHER THROUGH DIVERSIFCATION OR TO PROVIDE MORE COVERS FOR THE BAR/RESTAURANT. IT IS RARE FOR SUCH BUSINESS OPPORTUNITIES TO COME TO MARKET AND THIS IS A RELUCTANT SALE BY THE CURRENT OWNERS. THIS IS WITHOUT DOUBT A SUPERB OPPORTUNITY TO ACQUIRE A FREEHOLD GOING CONCERN WITH SIGNIFICANT IMMEDIATE GROWTH POTENTIAL ASWELL AS HAVING A DEFINITE INCREASE TO CONSUMER NUMBERS IN THE IMMEDIATE VICINTY OVER THE NEXT 12 MONTHS AND BEYOND.