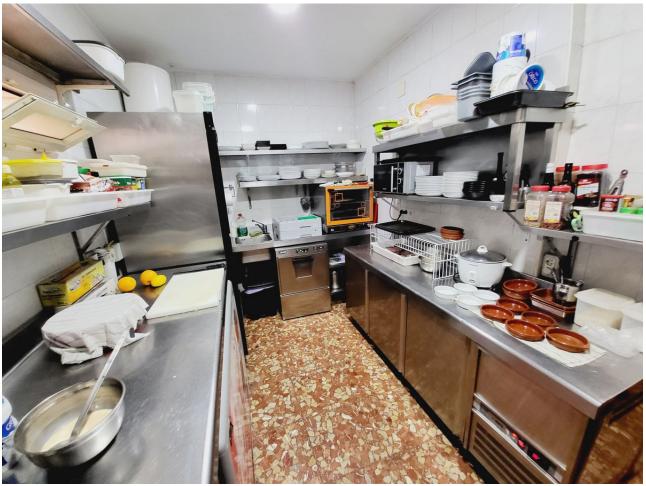

FANTASTIC BUSINESS/INVESTMENT OPPORTUNITY! WE ARE PRIVILEDGED TO OFFER FOR SALE THE BAR AND RESTAURANT KNOWN AS THE FROG IN LAS FAROLAS. THE BUSINESS IS CURRENTLY OPERATIONAL AND PROFITABLE WITH IMMENSE OPPORTUNITIES TO EXPAND AND GROW THE BUSINESS FURTHER. WITHIN A 300m CATCHMENT AREA THERE ARE CURRENTLY IN EXCESS OF OVER 500 NEW HOMES ALREADY IN CONSTRUCTION WITH ADDITIONAL PROJECTS IN THE IMMEDIATE VICINITY TO FOLLOW SOON. IT IS ALREADY IN AN EXCELLENT LOCATION IN A POPULAR RESIDENTIAL AREA WITH GOOD ACCESS AND COMMUNICATION LINKS AS IT IS SITUATED LESS THAN 200m FROM THE MAIN A7. THE BUSINESS ITSELF HAS LITTLE COMPETITION IN THE AREA AND IS AN ESSENTIAL ELEMENT OF THE LOCAL COMMUNITY YET STILL WITH THE ABILITY TO CAPITALISE FURTHER ON TURNOVER THROUGH INCREASED OPENING HOURS OR DIVERSIFYING THE BUSINESS OFFERING, PERHAPS WITH A MINI-MARKET OR SIMILAR. THE PREMISES BRIEFLY COMPRISE OF 3 COMMERCIAL UNITS. TWO OF WHICH FORM THE BAR AND RESTAURANT. THESE ARE DISTRIBUTED AS A COMMERCIAL KITCHEN, CUSTOMER TOILETS (DISABILITY COMPLIANT), FULL BAR AREA, INTERIOR SEATING, COVERED TERRACE AND A LARGE SUNNY EXTERIOR TERRACE. THE THIRD UNIT IS CURRENTLY USED AS A VERY LARGE STORAGE AREA, HOWEVER, THIS WAS UTILISED SOME YEARS BACK BY A PREVIOUS OWNER AS A MINI-MARKET AND REPRESENTS A SUBSTANTIAL AREA FOR BUSINESS EXPANSION EITHER THROUGH DIVERSIFCATION OR TO PROVIDE MORE COVERS FOR THE BAR/RESTAURANT. IT IS RARE FOR SUCH BUSINESS OPPORTUNITIES TO COME TO MARKET AND THIS IS A RELUCTANT SALE BY THE CURRENT OWNERS. THIS IS WITHOUT DOUBT A SUPERB OPPORTUNITY TO ACQUIRE A FREEHOLD GOING CONCERN WITH SIGNIFICANT IMMEDIATE GROWTH POTENTIAL ASWELL AS HAVING A DEFINITE INCREASE TO CONSUMER NUMBERS IN THE IMMEDIATE VICINTY OVER THE NEXT 12 MONTHS AND BEYOND.