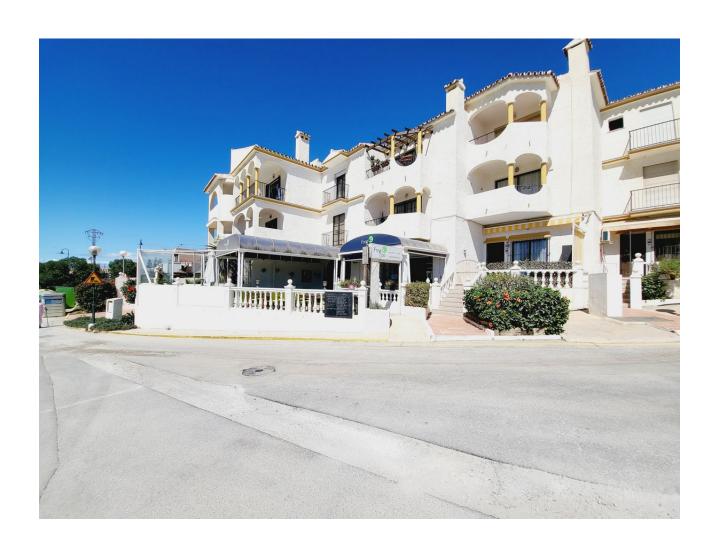

## Продажа - Коммерческая - El Faro 335.000€

www.mibgroup.es +34 661 89 71 88 info@mibgroup.es

Ref.-ID: MIBGR4152283 El Faro Коммерческая

Коммунальные: 3,252 EUR / год ИБИ: 535 EUR / год

2

131 m<sup>2</sup>

FANTASTIC BUSINESS/INVESTMENT OPPORTUNITY! WE ARE PRIVILEDGED TO OFFER FOR SALE THE BAR AND RESTAURANT KNOWN AS THE FROG IN LAS FAROLAS. THE BUSINESS IS CURRENTLY OPERATIONAL AND PROFITABLE WITH IMMENSE OPPORTUNITIES TO EXPAND AND GROW THE BUSINESS FURTHER. WITHIN A 300m CATCHMENT AREA THERE ARE CURRENTLY IN EXCESS OF OVER 500 NEW HOMES ALREADY IN CONSTRUCTION WITH ADDITIONAL PROJECTS IN THE IMMEDIATE VICINITY TO FOLLOW SOON. IT IS ALREADY IN AN EXCELLENT LOCATION IN A POPULAR RESIDENTIAL AREA WITH GOOD ACCESS AND COMMUNICATION LINKS AS IT IS SITUATED LESS THAN 200m FROM THE MAIN A7. THE BUSINESS ITSELF HAS LITTLE COMPETITION IN THE AREA AND IS AN ESSENTIAL ELEMENT OF THE LOCAL COMMUNITY YET STILL WITH THE ABILITY TO CAPITALISE FURTHER ON TURNOVER THROUGH INCREASED OPENING HOURS OR DIVERSIFYING THE BUSINESS OFFERING, PERHAPS WITH A MINI-MARKET OR SIMILAR. THE PREMISES BRIEFLY COMPRISE OF 3 COMMERCIAL UNITS. TWO OF WHICH FORM THE BAR AND RESTAURANT. THESE ARE DISTRIBUTED AS A COMMERCIAL KITCHEN, CUSTOMER TOILETS (DISABILITY COMPLIANT), FULL BAR AREA, INTERIOR SEATING, COVERED TERRACE AND A LARGE SUNNY EXTERIOR TERRACE. THE THIRD UNIT IS CURRENTLY USED AS A VERY LARGE STORAGE AREA, HOWEVER, THIS WAS UTILISED SOME YEARS BACK BY A PREVIOUS OWNER AS A MINI-MARKET AND REPRESENTS A SUBSTANTIAL AREA FOR BUSINESS EXPANSION EITHER THROUGH DIVERSIFCATION OR TO PROVIDE MORE COVERS FOR THE BAR/RESTAURANT. IT IS RARE FOR SUCH BUSINESS OPPORTUNITIES TO COME TO MARKET AND THIS IS A RELUCTANT SALE BY THE CURRENT OWNERS. THIS IS WITHOUT DOUBT A SUPERB OPPORTUNITY TO ACQUIRE A FREEHOLD GOING CONCERN WITH SIGNIFICANT IMMEDIATE GROWTH POTENTIAL ASWELL AS HAVING A DEFINITE INCREASE TO CONSUMER NUMBERS IN THE IMMEDIATE VICINTY OVER THE NEXT 12 MONTHS AND BEYOND.