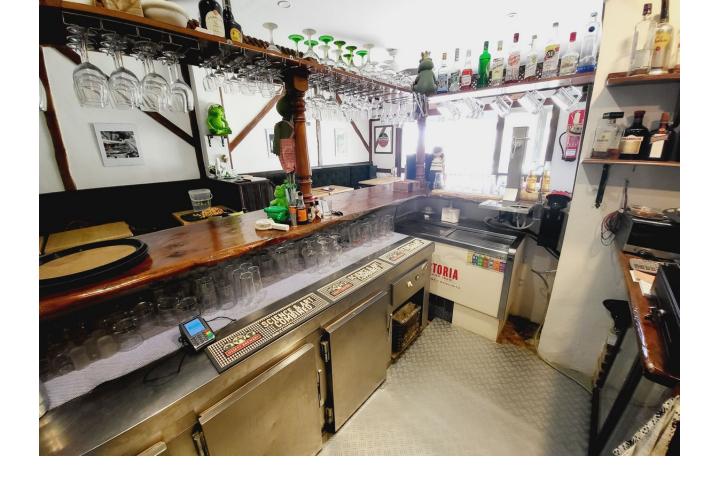

FANTASTIC BUSINESS/INVESTMENT OPPORTUNITY! WE ARE PRIVILEDGED TO OFFER FOR SALE THE BAR AND RESTAURANT KNOWN AS THE FROG IN LAS FAROLAS. THE BUSINESS IS CURRENTLY OPERATIONAL AND PROFITABLE WITH IMMENSE OPPORTUNITIES TO EXPAND AND GROW THE BUSINESS FURTHER. WITHIN A 300m CATCHMENT AREA THERE ARE CURRENTLY IN EXCESS OF OVER 500 NEW HOMES ALREADY IN CONSTRUCTION WITH ADDITIONAL PROJECTS IN THE IMMEDIATE VICINITY TO FOLLOW SOON. IT IS ALREADY IN AN EXCELLENT LOCATION IN A POPULAR RESIDENTIAL AREA WITH GOOD ACCESS AND COMMUNICATION LINKS AS IT IS SITUATED LESS THAN 200m FROM THE MAIN A7. THE BUSINESS ITSELF HAS LITTLE COMPETITION IN THE AREA AND IS AN ESSENTIAL ELEMENT OF THE LOCAL COMMUNITY YET STILL WITH THE ABILITY TO CAPITALISE FURTHER ON TURNOVER THROUGH INCREASED OPENING HOURS OR DIVERSIFYING THE BUSINESS OFFERING, PERHAPS WITH A MINI-MARKET OR SIMILAR. THE PREMISES BRIEFLY COMPRISE OF 3 COMMERCIAL UNITS. TWO OF WHICH FORM THE BAR AND RESTAURANT. THESE ARE DISTRIBUTED AS A COMMERCIAL KITCHEN, CUSTOMER TOILETS (DISABILITY COMPLIANT), FULL BAR AREA, INTERIOR SEATING, COVERED TERRACE AND A LARGE SUNNY EXTERIOR TERRACE. THE THIRD UNIT IS CURRENTLY USED AS A VERY LARGE STORAGE AREA, HOWEVER, THIS WAS UTILISED SOME YEARS BACK BY A PREVIOUS OWNER AS A MINI-MARKET AND REPRESENTS A SUBSTANTIAL AREA FOR BUSINESS EXPANSION EITHER THROUGH DIVERSIFCATION OR TO PROVIDE MORE COVERS FOR THE BAR/RESTAURANT. IT IS RARE FOR SUCH BUSINESS OPPORTUNITIES TO COME TO MARKET AND THIS IS A RELUCTANT SALE BY THE CURRENT OWNERS. THIS IS WITHOUT DOUBT A SUPERB OPPORTUNITY TO ACQUIRE A FREEHOLD GOING CONCERN WITH SIGNIFICANT IMMEDIATE GROWTH POTENTIAL ASWELL AS HAVING A DEFINITE INCREASE TO CONSUMER NUMBERS IN THE IMMEDIATE VICINTY OVER THE NEXT 12 MONTHS AND BEYOND.