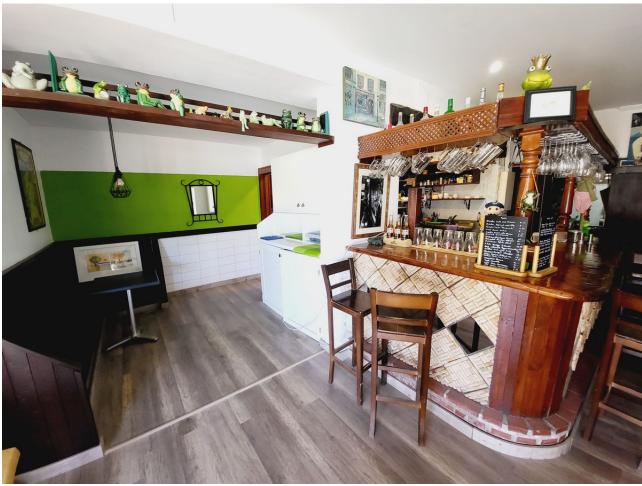

FANTASTIC BUSINESS/INVESTMENT OPPORTUNITY! WE ARE PRIVILEDGED TO OFFER FOR SALE THE BAR AND RESTAURANT KNOWN AS THE FROG IN LAS FAROLAS. THE BUSINESS IS CURRENTLY OPERATIONAL AND PROFITABLE WITH IMMENSE OPPORTUNITIES TO EXPAND AND GROW THE BUSINESS FURTHER. WITHIN A 300m CATCHMENT AREA THERE ARE CURRENTLY IN EXCESS OF OVER 500 NEW HOMES ALREADY IN CONSTRUCTION WITH ADDITIONAL PROJECTS IN THE IMMEDIATE VICINITY TO FOLLOW SOON. IT IS ALREADY IN AN EXCELLENT LOCATION IN A POPULAR RESIDENTIAL AREA WITH GOOD ACCESS AND COMMUNICATION LINKS AS IT IS SITUATED LESS THAN 200m FROM THE MAIN A7. THE BUSINESS ITSELF HAS LITTLE COMPETITION IN THE AREA AND IS AN ESSENTIAL ELEMENT OF THE LOCAL COMMUNITY YET STILL WITH THE ABILITY TO CAPITALISE FURTHER ON TURNOVER THROUGH INCREASED OPENING HOURS OR DIVERSIFYING THE BUSINESS OFFERING, PERHAPS WITH A MINI-MARKET OR SIMILAR. THE PREMISES BRIEFLY COMPRISE OF 3 COMMERCIAL UNITS. TWO OF WHICH FORM THE BAR AND RESTAURANT. THESE ARE DISTRIBUTED AS A COMMERCIAL KITCHEN, CUSTOMER TOILETS (DISABILITY COMPLIANT), FULL BAR AREA, INTERIOR SEATING, COVERED TERRACE AND A LARGE SUNNY EXTERIOR TERRACE. THE THIRD UNIT IS CURRENTLY USED AS A VERY LARGE STORAGE AREA, HOWEVER, THIS WAS UTILISED SOME YEARS BACK BY A PREVIOUS OWNER AS A MINI-MARKET AND REPRESENTS A SUBSTANTIAL AREA FOR BUSINESS EXPANSION EITHER THROUGH DIVERSIFCATION OR TO PROVIDE MORE COVERS FOR THE BAR/RESTAURANT. IT IS RARE FOR SUCH BUSINESS OPPORTUNITIES TO COME TO MARKET AND THIS IS A RELUCTANT SALE BY THE CURRENT OWNERS. THIS IS WITHOUT DOUBT A SUPERB OPPORTUNITY TO ACQUIRE A FREEHOLD GOING CONCERN WITH SIGNIFICANT IMMEDIATE GROWTH POTENTIAL ASWELL AS HAVING A DEFINITE INCREASE TO CONSUMER NUMBERS IN THE IMMEDIATE VICINTY OVER THE NEXT 12 MONTHS AND BEYOND.