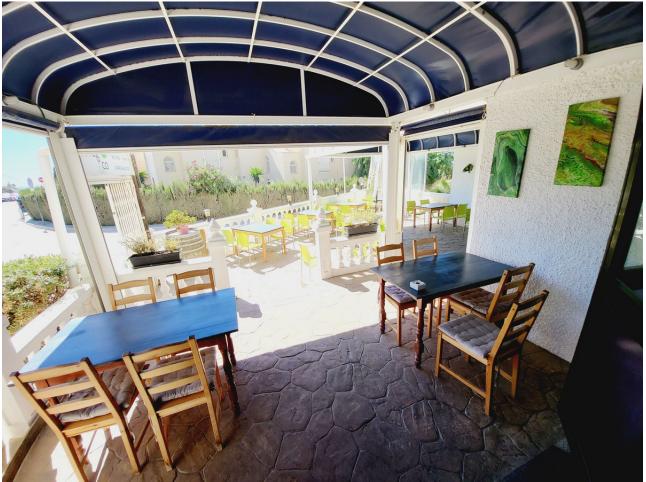

FANTASTIC BUSINESS/INVESTMENT OPPORTUNITY! WE ARE PRIVILEDGED TO OFFER FOR SALE THE BAR AND RESTAURANT KNOWN AS THE FROG IN LAS FAROLAS. THE BUSINESS IS CURRENTLY OPERATIONAL AND PROFITABLE WITH IMMENSE OPPORTUNITIES TO EXPAND AND GROW THE BUSINESS FURTHER. WITHIN A 300m CATCHMENT AREA THERE ARE CURRENTLY IN EXCESS OF OVER 500 NEW HOMES ALREADY IN CONSTRUCTION WITH ADDITIONAL PROJECTS IN THE IMMEDIATE VICINITY TO FOLLOW SOON. IT IS ALREADY IN AN EXCELLENT LOCATION IN A POPULAR RESIDENTIAL AREA WITH GOOD ACCESS AND COMMUNICATION LINKS AS IT IS SITUATED LESS THAN 200m FROM THE MAIN A7. THE BUSINESS ITSELF HAS LITTLE COMPETITION IN THE AREA AND IS AN ESSENTIAL ELEMENT OF THE LOCAL COMMUNITY YET STILL WITH THE ABILITY TO CAPITALISE FURTHER ON TURNOVER THROUGH INCREASED OPENING HOURS OR DIVERSIFYING THE BUSINESS OFFERING, PERHAPS WITH A MINI-MARKET OR SIMILAR. THE PREMISES BRIEFLY COMPRISE OF 3 COMMERCIAL UNITS. TWO OF WHICH FORM THE BAR AND RESTAURANT. THESE ARE DISTRIBUTED AS A COMMERCIAL KITCHEN, CUSTOMER TOILETS (DISABILITY COMPLIANT), FULL BAR AREA, INTERIOR SEATING, COVERED TERRACE AND A LARGE SUNNY EXTERIOR TERRACE. THE THIRD UNIT IS CURRENTLY USED AS A VERY LARGE STORAGE AREA, HOWEVER, THIS WAS UTILISED SOME YEARS BACK BY A PREVIOUS OWNER AS A MINI-MARKET AND REPRESENTS A SUBSTANTIAL AREA FOR BUSINESS EXPANSION EITHER THROUGH DIVERSIFCATION OR TO PROVIDE MORE COVERS FOR THE BAR/RESTAURANT. IT IS RARE FOR SUCH BUSINESS OPPORTUNITIES TO COME TO MARKET AND THIS IS A RELUCTANT SALE BY THE CURRENT OWNERS. THIS IS WITHOUT DOUBT A SUPERB OPPORTUNITY TO ACQUIRE A FREEHOLD GOING CONCERN WITH SIGNIFICANT IMMEDIATE GROWTH POTENTIAL ASWELL AS HAVING A DEFINITE INCREASE TO CONSUMER NUMBERS IN THE IMMEDIATE VICINTY OVER THE NEXT 12 MONTHS AND BEYOND.