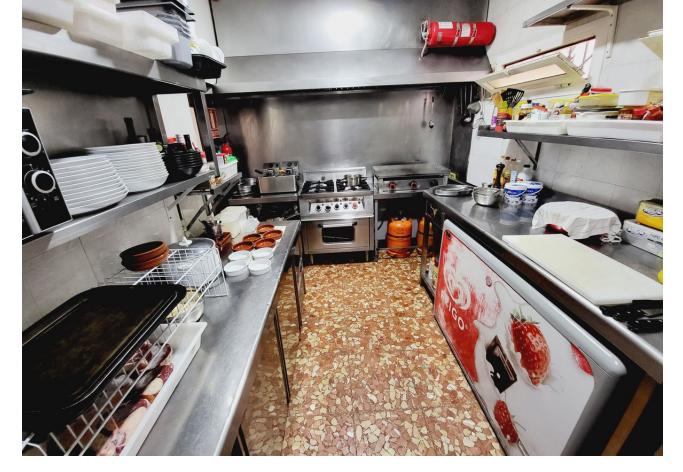

FANTASTIC BUSINESS/INVESTMENT OPPORTUNITY! WE ARE PRIVILEDGED TO OFFER FOR SALE THE BAR AND RESTAURANT KNOWN AS THE FROG IN LAS FAROLAS. THE BUSINESS IS CURRENTLY OPERATIONAL AND PROFITABLE WITH IMMENSE OPPORTUNITIES TO EXPAND AND GROW THE BUSINESS FURTHER. WITHIN A 300m CATCHMENT AREA THERE ARE CURRENTLY IN EXCESS OF OVER 500 NEW HOMES ALREADY IN CONSTRUCTION WITH ADDITIONAL PROJECTS IN THE IMMEDIATE VICINITY TO FOLLOW SOON. IT IS ALREADY IN AN EXCELLENT LOCATION IN A POPULAR RESIDENTIAL AREA WITH GOOD ACCESS AND COMMUNICATION LINKS AS IT IS SITUATED LESS THAN 200m FROM THE MAIN A7. THE BUSINESS ITSELF HAS LITTLE COMPETITION IN THE AREA AND IS AN ESSENTIAL ELEMENT OF THE LOCAL COMMUNITY YET STILL WITH THE ABILITY TO CAPITALISE FURTHER ON TURNOVER THROUGH INCREASED OPENING HOURS OR DIVERSIFYING THE BUSINESS OFFERING, PERHAPS WITH A MINI-MARKET OR SIMILAR. THE PREMISES BRIEFLY COMPRISE OF 3 COMMERCIAL UNITS. TWO OF WHICH FORM THE BAR AND RESTAURANT. THESE ARE DISTRIBUTED AS A COMMERCIAL KITCHEN, CUSTOMER TOILETS (DISABILITY COMPLIANT), FULL BAR AREA, INTERIOR SEATING, COVERED TERRACE AND A LARGE SUNNY EXTERIOR TERRACE. THE THIRD UNIT IS CURRENTLY USED AS A VERY LARGE STORAGE AREA, HOWEVER, THIS WAS UTILISED SOME YEARS BACK BY A PREVIOUS OWNER AS A MINI-MARKET AND REPRESENTS A SUBSTANTIAL AREA FOR BUSINESS EXPANSION EITHER THROUGH DIVERSIFCATION OR TO PROVIDE MORE COVERS FOR THE BAR/RESTAURANT. IT IS RARE FOR SUCH BUSINESS OPPORTUNITIES TO COME TO MARKET AND THIS IS A RELUCTANT SALE BY THE CURRENT OWNERS. THIS IS WITHOUT DOUBT A SUPERB OPPORTUNITY TO ACQUIRE A FREEHOLD GOING CONCERN WITH SIGNIFICANT IMMEDIATE GROWTH POTENTIAL ASWELL AS HAVING A DEFINITE INCREASE TO CONSUMER NUMBERS IN THE IMMEDIATE VICINTY OVER THE NEXT 12 MONTHS AND BEYOND.