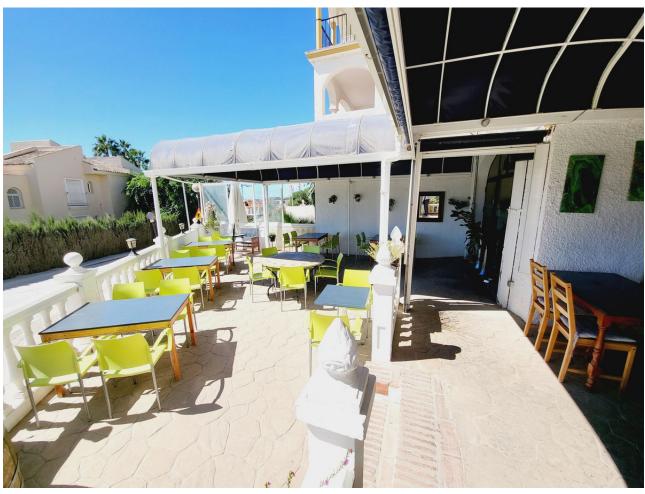

FANTASTIC BUSINESS/INVESTMENT OPPORTUNITY! WE ARE PRIVILEDGED TO OFFER FOR SALE THE BAR AND RESTAURANT KNOWN AS THE FROG IN LAS FAROLAS. THE BUSINESS IS CURRENTLY OPERATIONAL AND PROFITABLE WITH IMMENSE OPPORTUNITIES TO EXPAND AND GROW THE BUSINESS FURTHER. WITHIN A 300m CATCHMENT AREA THERE ARE CURRENTLY IN EXCESS OF OVER 500 NEW HOMES ALREADY IN CONSTRUCTION WITH ADDITIONAL PROJECTS IN THE IMMEDIATE VICINITY TO FOLLOW SOON. IT IS ALREADY IN AN EXCELLENT LOCATION IN A POPULAR RESIDENTIAL AREA WITH GOOD ACCESS AND COMMUNICATION LINKS AS IT IS SITUATED LESS THAN 200m FROM THE MAIN A7. THE BUSINESS ITSELF HAS LITTLE COMPETITION IN THE AREA AND IS AN ESSENTIAL ELEMENT OF THE LOCAL COMMUNITY YET STILL WITH THE ABILITY TO CAPITALISE FURTHER ON TURNOVER THROUGH INCREASED OPENING HOURS OR DIVERSIFYING THE BUSINESS OFFERING, PERHAPS WITH A MINI-MARKET OR SIMILAR. THE PREMISES BRIEFLY COMPRISE OF 3 COMMERCIAL UNITS. TWO OF WHICH FORM THE BAR AND RESTAURANT. THESE ARE DISTRIBUTED AS A COMMERCIAL KITCHEN, CUSTOMER TOILETS (DISABILITY COMPLIANT), FULL BAR AREA, INTERIOR SEATING, COVERED TERRACE AND A LARGE SUNNY EXTERIOR TERRACE. THE THIRD UNIT IS CURRENTLY USED AS A VERY LARGE STORAGE AREA, HOWEVER, THIS WAS UTILISED SOME YEARS BACK BY A PREVIOUS OWNER AS A MINI-MARKET AND REPRESENTS A SUBSTANTIAL AREA FOR BUSINESS EXPANSION EITHER THROUGH DIVERSIFCATION OR TO PROVIDE MORE COVERS FOR THE BAR/RESTAURANT. IT IS RARE FOR SUCH BUSINESS OPPORTUNITIES TO COME TO MARKET AND THIS IS A RELUCTANT SALE BY THE CURRENT OWNERS. THIS IS WITHOUT DOUBT A SUPERB OPPORTUNITY TO ACQUIRE A FREEHOLD GOING CONCERN WITH SIGNIFICANT IMMEDIATE GROWTH POTENTIAL ASWELL AS HAVING A DEFINITE INCREASE TO CONSUMER NUMBERS IN THE IMMEDIATE VICINTY OVER THE NEXT 12 MONTHS AND BEYOND.