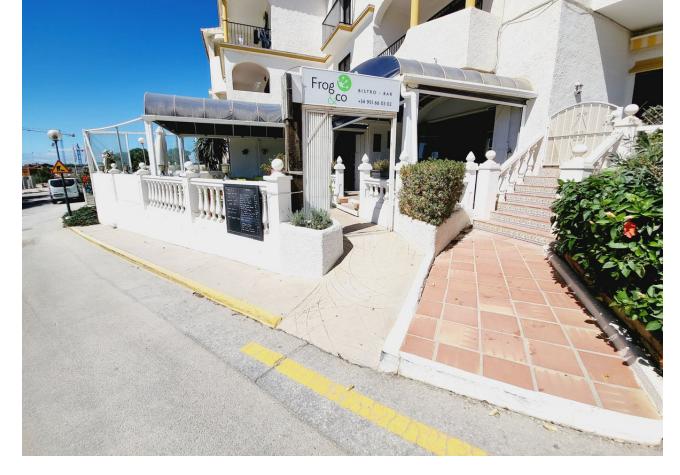

FANTASTIC BUSINESS/INVESTMENT OPPORTUNITY! WE ARE PRIVILEDGED TO OFFER FOR SALE THE BAR AND RESTAURANT KNOWN AS THE FROG IN LAS FAROLAS. THE BUSINESS IS CURRENTLY OPERATIONAL AND PROFITABLE WITH IMMENSE OPPORTUNITIES TO EXPAND AND GROW THE BUSINESS FURTHER. WITHIN A 300m CATCHMENT AREA THERE ARE CURRENTLY IN EXCESS OF OVER 500 NEW HOMES ALREADY IN CONSTRUCTION WITH ADDITIONAL PROJECTS IN THE IMMEDIATE VICINITY TO FOLLOW SOON. IT IS ALREADY IN AN EXCELLENT LOCATION IN A POPULAR RESIDENTIAL AREA WITH GOOD ACCESS AND COMMUNICATION LINKS AS IT IS SITUATED LESS THAN 200m FROM THE MAIN A7. THE BUSINESS ITSELF HAS LITTLE COMPETITION IN THE AREA AND IS AN ESSENTIAL ELEMENT OF THE LOCAL COMMUNITY YET STILL WITH THE ABILITY TO CAPITALISE FURTHER ON TURNOVER THROUGH INCREASED OPENING HOURS OR DIVERSIFYING THE BUSINESS OFFERING, PERHAPS WITH A MINI-MARKET OR SIMILAR. THE PREMISES BRIEFLY COMPRISE OF 3 COMMERCIAL UNITS. TWO OF WHICH FORM THE BAR AND RESTAURANT. THESE ARE DISTRIBUTED AS A COMMERCIAL KITCHEN, CUSTOMER TOILETS (DISABILITY COMPLIANT), FULL BAR AREA, INTERIOR SEATING, COVERED TERRACE AND A LARGE SUNNY EXTERIOR TERRACE. THE THIRD UNIT IS CURRENTLY USED AS A VERY LARGE STORAGE AREA, HOWEVER, THIS WAS UTILISED SOME YEARS BACK BY A PREVIOUS OWNER AS A MINI-MARKET AND REPRESENTS A SUBSTANTIAL AREA FOR BUSINESS EXPANSION EITHER THROUGH DIVERSIFCATION OR TO PROVIDE MORE COVERS FOR THE BAR/RESTAURANT. IT IS RARE FOR SUCH BUSINESS OPPORTUNITIES TO COME TO MARKET AND THIS IS A RELUCTANT SALE BY THE CURRENT OWNERS. THIS IS WITHOUT DOUBT A SUPERB OPPORTUNITY TO ACQUIRE A FREEHOLD GOING CONCERN WITH SIGNIFICANT IMMEDIATE GROWTH POTENTIAL ASWELL AS HAVING A DEFINITE INCREASE TO CONSUMER NUMBERS IN THE IMMEDIATE VICINTY OVER THE NEXT 12 MONTHS AND BEYOND.