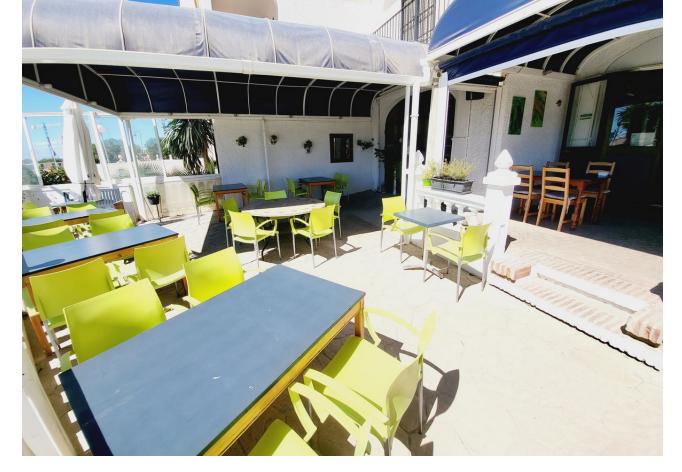

FANTASTIC BUSINESS/INVESTMENT OPPORTUNITY! WE ARE PRIVILEDGED TO OFFER FOR SALE THE BAR AND RESTAURANT KNOWN AS THE FROG IN LAS FAROLAS. THE BUSINESS IS CURRENTLY OPERATIONAL AND PROFITABLE WITH IMMENSE OPPORTUNITIES TO EXPAND AND GROW THE BUSINESS FURTHER. WITHIN A 300m CATCHMENT AREA THERE ARE CURRENTLY IN EXCESS OF OVER 500 NEW HOMES ALREADY IN CONSTRUCTION WITH ADDITIONAL PROJECTS IN THE IMMEDIATE VICINITY TO FOLLOW SOON. IT IS ALREADY IN AN EXCELLENT LOCATION IN A POPULAR RESIDENTIAL AREA WITH GOOD ACCESS AND COMMUNICATION LINKS AS IT IS SITUATED LESS THAN 200m FROM THE MAIN A7. THE BUSINESS ITSELF HAS LITTLE COMPETITION IN THE AREA AND IS AN ESSENTIAL ELEMENT OF THE LOCAL COMMUNITY YET STILL WITH THE ABILITY TO CAPITALISE FURTHER ON TURNOVER THROUGH INCREASED OPENING HOURS OR DIVERSIFYING THE BUSINESS OFFERING, PERHAPS WITH A MINI-MARKET OR SIMILAR. THE PREMISES BRIEFLY COMPRISE OF 3 COMMERCIAL UNITS. TWO OF WHICH FORM THE BAR AND RESTAURANT. THESE ARE DISTRIBUTED AS A COMMERCIAL KITCHEN, CUSTOMER TOILETS (DISABILITY COMPLIANT), FULL BAR AREA, INTERIOR SEATING, COVERED TERRACE AND A LARGE SUNNY EXTERIOR TERRACE. THE THIRD UNIT IS CURRENTLY USED AS A VERY LARGE STORAGE AREA, HOWEVER, THIS WAS UTILISED SOME YEARS BACK BY A PREVIOUS OWNER AS A MINI-MARKET AND REPRESENTS A SUBSTANTIAL AREA FOR BUSINESS EXPANSION EITHER THROUGH DIVERSIFCATION OR TO PROVIDE MORE COVERS FOR THE BAR/RESTAURANT. IT IS RARE FOR SUCH BUSINESS OPPORTUNITIES TO COME TO MARKET AND THIS IS A RELUCTANT SALE BY THE CURRENT OWNERS. THIS IS WITHOUT DOUBT A SUPERB OPPORTUNITY TO ACQUIRE A FREEHOLD GOING CONCERN WITH SIGNIFICANT IMMEDIATE GROWTH POTENTIAL ASWELL AS HAVING A DEFINITE INCREASE TO CONSUMER NUMBERS IN THE IMMEDIATE VICINTY OVER THE NEXT 12 MONTHS AND BEYOND.