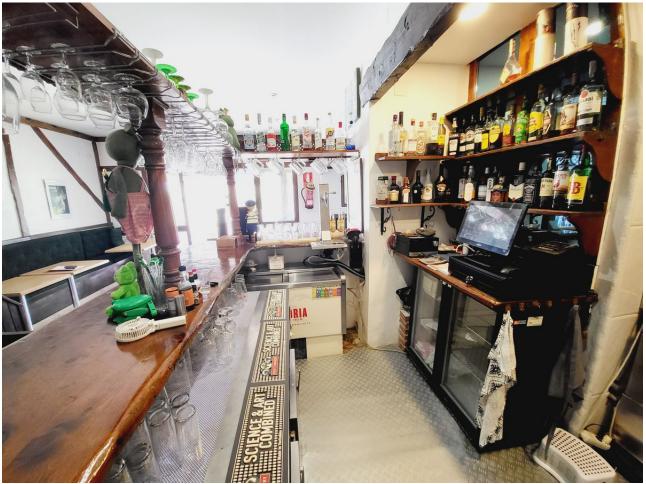

FANTASTIC BUSINESS/INVESTMENT OPPORTUNITY! WE ARE PRIVILEDGED TO OFFER FOR SALE THE BAR AND RESTAURANT KNOWN AS THE FROG IN LAS FAROLAS. THE BUSINESS IS CURRENTLY OPERATIONAL AND PROFITABLE WITH IMMENSE OPPORTUNITIES TO EXPAND AND GROW THE BUSINESS FURTHER. WITHIN A 300m CATCHMENT AREA THERE ARE CURRENTLY IN EXCESS OF OVER 500 NEW HOMES ALREADY IN CONSTRUCTION WITH ADDITIONAL PROJECTS IN THE IMMEDIATE VICINITY TO FOLLOW SOON. IT IS ALREADY IN AN EXCELLENT LOCATION IN A POPULAR RESIDENTIAL AREA WITH GOOD ACCESS AND COMMUNICATION LINKS AS IT IS SITUATED LESS THAN 200m FROM THE MAIN A7. THE BUSINESS ITSELF HAS LITTLE COMPETITION IN THE AREA AND IS AN ESSENTIAL ELEMENT OF THE LOCAL COMMUNITY YET STILL WITH THE ABILITY TO CAPITALISE FURTHER ON TURNOVER THROUGH INCREASED OPENING HOURS OR DIVERSIFYING THE BUSINESS OFFERING, PERHAPS WITH A MINI-MARKET OR SIMILAR. THE PREMISES BRIEFLY COMPRISE OF 3 COMMERCIAL UNITS. TWO OF WHICH FORM THE BAR AND RESTAURANT. THESE ARE DISTRIBUTED AS A COMMERCIAL KITCHEN, CUSTOMER TOILETS (DISABILITY COMPLIANT), FULL BAR AREA, INTERIOR SEATING, COVERED TERRACE AND A LARGE SUNNY EXTERIOR TERRACE. THE THIRD UNIT IS CURRENTLY USED AS A VERY LARGE STORAGE AREA, HOWEVER, THIS WAS UTILISED SOME YEARS BACK BY A PREVIOUS OWNER AS A MINI-MARKET AND REPRESENTS A SUBSTANTIAL AREA FOR BUSINESS EXPANSION EITHER THROUGH DIVERSIFCATION OR TO PROVIDE MORE COVERS FOR THE BAR/RESTAURANT. IT IS RARE FOR SUCH BUSINESS OPPORTUNITIES TO COME TO MARKET AND THIS IS A RELUCTANT SALE BY THE CURRENT OWNERS. THIS IS WITHOUT DOUBT A SUPERB OPPORTUNITY TO ACQUIRE A FREEHOLD GOING CONCERN WITH SIGNIFICANT IMMEDIATE GROWTH POTENTIAL ASWELL AS HAVING A DEFINITE INCREASE TO CONSUMER NUMBERS IN THE IMMEDIATE VICINTY OVER THE NEXT 12 MONTHS AND BEYOND.