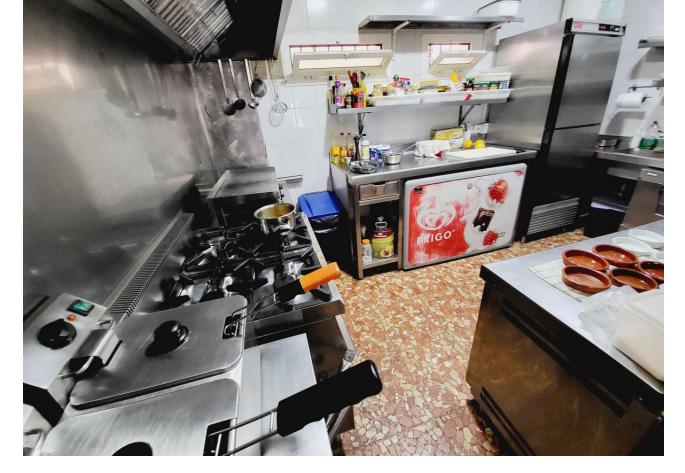

FANTASTIC BUSINESS/INVESTMENT OPPORTUNITY! WE ARE PRIVILEDGED TO OFFER FOR SALE THE BAR AND RESTAURANT KNOWN AS THE FROG IN LAS FAROLAS. THE BUSINESS IS CURRENTLY OPERATIONAL AND PROFITABLE WITH IMMENSE OPPORTUNITIES TO EXPAND AND GROW THE BUSINESS FURTHER. WITHIN A 300m CATCHMENT AREA THERE ARE CURRENTLY IN EXCESS OF OVER 500 NEW HOMES ALREADY IN CONSTRUCTION WITH ADDITIONAL PROJECTS IN THE IMMEDIATE VICINITY TO FOLLOW SOON. IT IS ALREADY IN AN EXCELLENT LOCATION IN A POPULAR RESIDENTIAL AREA WITH GOOD ACCESS AND COMMUNICATION LINKS AS IT IS SITUATED LESS THAN 200m FROM THE MAIN A7. THE BUSINESS ITSELF HAS LITTLE COMPETITION IN THE AREA AND IS AN ESSENTIAL ELEMENT OF THE LOCAL COMMUNITY YET STILL WITH THE ABILITY TO CAPITALISE FURTHER ON TURNOVER THROUGH INCREASED OPENING HOURS OR DIVERSIFYING THE BUSINESS OFFERING, PERHAPS WITH A MINI-MARKET OR SIMILAR. THE PREMISES BRIEFLY COMPRISE OF 3 COMMERCIAL UNITS. TWO OF WHICH FORM THE BAR AND RESTAURANT. THESE ARE DISTRIBUTED AS A COMMERCIAL KITCHEN, CUSTOMER TOILETS (DISABILITY COMPLIANT), FULL BAR AREA, INTERIOR SEATING, COVERED TERRACE AND A LARGE SUNNY EXTERIOR TERRACE. THE THIRD UNIT IS CURRENTLY USED AS A VERY LARGE STORAGE AREA, HOWEVER, THIS WAS UTILISED SOME YEARS BACK BY A PREVIOUS OWNER AS A MINI-MARKET AND REPRESENTS A SUBSTANTIAL AREA FOR BUSINESS EXPANSION EITHER THROUGH DIVERSIFCATION OR TO PROVIDE MORE COVERS FOR THE BAR/RESTAURANT. IT IS RARE FOR SUCH BUSINESS OPPORTUNITIES TO COME TO MARKET AND THIS IS A RELUCTANT SALE BY THE CURRENT OWNERS. THIS IS WITHOUT DOUBT A SUPERB OPPORTUNITY TO ACQUIRE A FREEHOLD GOING CONCERN WITH SIGNIFICANT IMMEDIATE GROWTH POTENTIAL ASWELL AS HAVING A DEFINITE INCREASE TO CONSUMER NUMBERS IN THE IMMEDIATE VICINTY OVER THE NEXT 12 MONTHS AND BEYOND.