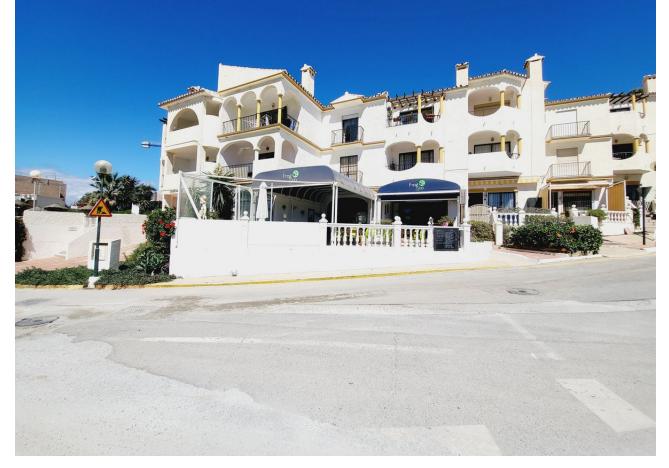

FANTASTIC BUSINESS/INVESTMENT OPPORTUNITY! WE ARE PRIVILEDGED TO OFFER FOR SALE THE BAR AND RESTAURANT KNOWN AS THE FROG IN LAS FAROLAS. THE BUSINESS IS CURRENTLY OPERATIONAL AND PROFITABLE WITH IMMENSE OPPORTUNITIES TO EXPAND AND GROW THE BUSINESS FURTHER. WITHIN A 300m CATCHMENT AREA THERE ARE CURRENTLY IN EXCESS OF OVER 500 NEW HOMES ALREADY IN CONSTRUCTION WITH ADDITIONAL PROJECTS IN THE IMMEDIATE VICINITY TO FOLLOW SOON. IT IS ALREADY IN AN EXCELLENT LOCATION IN A POPULAR RESIDENTIAL AREA WITH GOOD ACCESS AND COMMUNICATION LINKS AS IT IS SITUATED LESS THAN 200m FROM THE MAIN A7. THE BUSINESS ITSELF HAS LITTLE COMPETITION IN THE AREA AND IS AN ESSENTIAL ELEMENT OF THE LOCAL COMMUNITY YET STILL WITH THE ABILITY TO CAPITALISE FURTHER ON TURNOVER THROUGH INCREASED OPENING HOURS OR DIVERSIFYING THE BUSINESS OFFERING, PERHAPS WITH A MINI-MARKET OR SIMILAR. THE PREMISES BRIEFLY COMPRISE OF 3 COMMERCIAL UNITS. TWO OF WHICH FORM THE BAR AND RESTAURANT. THESE ARE DISTRIBUTED AS A COMMERCIAL KITCHEN, CUSTOMER TOILETS (DISABILITY COMPLIANT), FULL BAR AREA, INTERIOR SEATING, COVERED TERRACE AND A LARGE SUNNY EXTERIOR TERRACE. THE THIRD UNIT IS CURRENTLY USED AS A VERY LARGE STORAGE AREA, HOWEVER, THIS WAS UTILISED SOME YEARS BACK BY A PREVIOUS OWNER AS A MINI-MARKET AND REPRESENTS A SUBSTANTIAL AREA FOR BUSINESS EXPANSION EITHER THROUGH DIVERSIFCATION OR TO PROVIDE MORE COVERS FOR THE BAR/RESTAURANT. IT IS RARE FOR SUCH BUSINESS OPPORTUNITIES TO COME TO MARKET AND THIS IS A RELUCTANT SALE BY THE CURRENT OWNERS. THIS IS WITHOUT DOUBT A SUPERB OPPORTUNITY TO ACQUIRE A FREEHOLD GOING CONCERN WITH SIGNIFICANT IMMEDIATE GROWTH POTENTIAL ASWELL AS HAVING A DEFINITE INCREASE TO CONSUMER NUMBERS IN THE IMMEDIATE VICINTY OVER THE NEXT 12 MONTHS AND BEYOND.