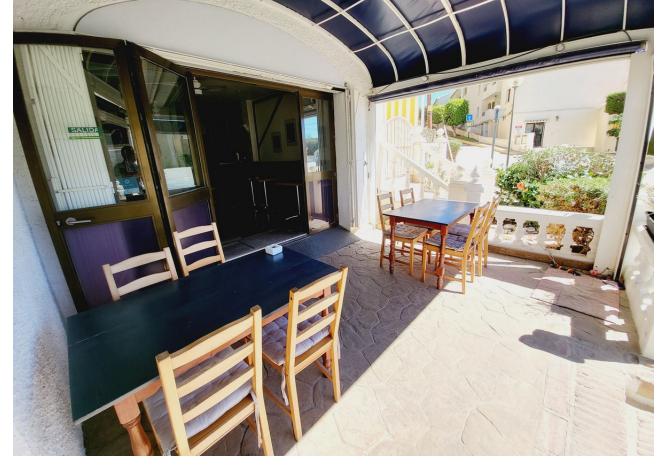

FANTASTIC BUSINESS/INVESTMENT OPPORTUNITY! WE ARE PRIVILEDGED TO OFFER FOR SALE THE BAR AND RESTAURANT KNOWN AS THE FROG IN LAS FAROLAS. THE BUSINESS IS CURRENTLY OPERATIONAL AND PROFITABLE WITH IMMENSE OPPORTUNITIES TO EXPAND AND GROW THE BUSINESS FURTHER. WITHIN A 300m CATCHMENT AREA THERE ARE CURRENTLY IN EXCESS OF OVER 500 NEW HOMES ALREADY IN CONSTRUCTION WITH ADDITIONAL PROJECTS IN THE IMMEDIATE VICINITY TO FOLLOW SOON. IT IS ALREADY IN AN EXCELLENT LOCATION IN A POPULAR RESIDENTIAL AREA WITH GOOD ACCESS AND COMMUNICATION LINKS AS IT IS SITUATED LESS THAN 200m FROM THE MAIN A7. THE BUSINESS ITSELF HAS LITTLE COMPETITION IN THE AREA AND IS AN ESSENTIAL ELEMENT OF THE LOCAL COMMUNITY YET STILL WITH THE ABILITY TO CAPITALISE FURTHER ON TURNOVER THROUGH INCREASED OPENING HOURS OR DIVERSIFYING THE BUSINESS OFFERING, PERHAPS WITH A MINI-MARKET OR SIMILAR. THE PREMISES BRIEFLY COMPRISE OF 3 COMMERCIAL UNITS. TWO OF WHICH FORM THE BAR AND RESTAURANT. THESE ARE DISTRIBUTED AS A COMMERCIAL KITCHEN, CUSTOMER TOILETS (DISABILITY COMPLIANT), FULL BAR AREA, INTERIOR SEATING, COVERED TERRACE AND A LARGE SUNNY EXTERIOR TERRACE. THE THIRD UNIT IS CURRENTLY USED AS A VERY LARGE STORAGE AREA, HOWEVER, THIS WAS UTILISED SOME YEARS BACK BY A PREVIOUS OWNER AS A MINI-MARKET AND REPRESENTS A SUBSTANTIAL AREA FOR BUSINESS EXPANSION EITHER THROUGH DIVERSIFCATION OR TO PROVIDE MORE COVERS FOR THE BAR/RESTAURANT. IT IS RARE FOR SUCH BUSINESS OPPORTUNITIES TO COME TO MARKET AND THIS IS A RELUCTANT SALE BY THE CURRENT OWNERS. THIS IS WITHOUT DOUBT A SUPERB OPPORTUNITY TO ACQUIRE A FREEHOLD GOING CONCERN WITH SIGNIFICANT IMMEDIATE GROWTH POTENTIAL ASWELL AS HAVING A DEFINITE INCREASE TO CONSUMER NUMBERS IN THE IMMEDIATE VICINTY OVER THE NEXT 12 MONTHS AND BEYOND.