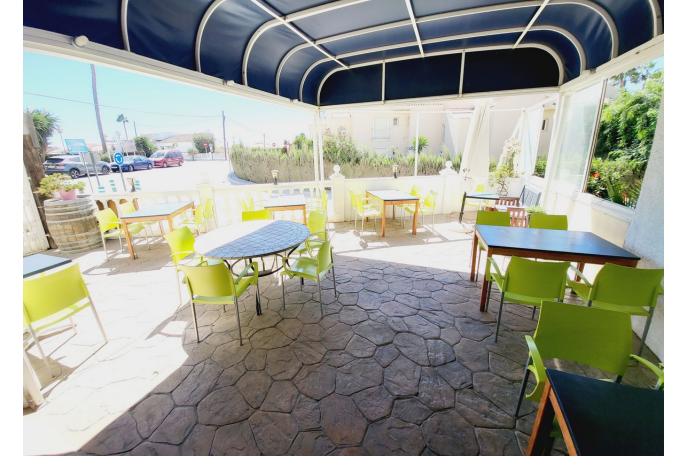

FANTASTIC BUSINESS/INVESTMENT OPPORTUNITY! WE ARE PRIVILEDGED TO OFFER FOR SALE THE BAR AND RESTAURANT KNOWN AS THE FROG IN LAS FAROLAS. THE BUSINESS IS CURRENTLY OPERATIONAL AND PROFITABLE WITH IMMENSE OPPORTUNITIES TO EXPAND AND GROW THE BUSINESS FURTHER. WITHIN A 300m CATCHMENT AREA THERE ARE CURRENTLY IN EXCESS OF OVER 500 NEW HOMES ALREADY IN CONSTRUCTION WITH ADDITIONAL PROJECTS IN THE IMMEDIATE VICINITY TO FOLLOW SOON. IT IS ALREADY IN AN EXCELLENT LOCATION IN A POPULAR RESIDENTIAL AREA WITH GOOD ACCESS AND COMMUNICATION LINKS AS IT IS SITUATED LESS THAN 200m FROM THE MAIN A7. THE BUSINESS ITSELF HAS LITTLE COMPETITION IN THE AREA AND IS AN ESSENTIAL ELEMENT OF THE LOCAL COMMUNITY YET STILL WITH THE ABILITY TO CAPITALISE FURTHER ON TURNOVER THROUGH INCREASED OPENING HOURS OR DIVERSIFYING THE BUSINESS OFFERING, PERHAPS WITH A MINI-MARKET OR SIMILAR. THE PREMISES BRIEFLY COMPRISE OF 3 COMMERCIAL UNITS. TWO OF WHICH FORM THE BAR AND RESTAURANT. THESE ARE DISTRIBUTED AS A COMMERCIAL KITCHEN, CUSTOMER TOILETS (DISABILITY COMPLIANT), FULL BAR AREA, INTERIOR SEATING, COVERED TERRACE AND A LARGE SUNNY EXTERIOR TERRACE. THE THIRD UNIT IS CURRENTLY USED AS A VERY LARGE STORAGE AREA, HOWEVER, THIS WAS UTILISED SOME YEARS BACK BY A PREVIOUS OWNER AS A MINI-MARKET AND REPRESENTS A SUBSTANTIAL AREA FOR BUSINESS EXPANSION EITHER THROUGH DIVERSIFCATION OR TO PROVIDE MORE COVERS FOR THE BAR/RESTAURANT. IT IS RARE FOR SUCH BUSINESS OPPORTUNITIES TO COME TO MARKET AND THIS IS A RELUCTANT SALE BY THE CURRENT OWNERS. THIS IS WITHOUT DOUBT A SUPERB OPPORTUNITY TO ACQUIRE A FREEHOLD GOING CONCERN WITH SIGNIFICANT IMMEDIATE GROWTH POTENTIAL ASWELL AS HAVING A DEFINITE INCREASE TO CONSUMER NUMBERS IN THE IMMEDIATE VICINTY OVER THE NEXT 12 MONTHS AND BEYOND.