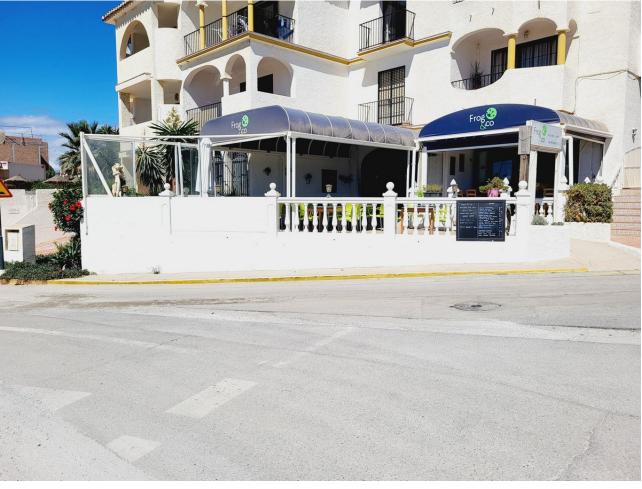

FANTASTIC BUSINESS/INVESTMENT OPPORTUNITY! WE ARE PRIVILEDGED TO OFFER FOR SALE THE BAR AND RESTAURANT KNOWN AS THE FROG IN LAS FAROLAS. THE BUSINESS IS CURRENTLY OPERATIONAL AND PROFITABLE WITH IMMENSE OPPORTUNITIES TO EXPAND AND GROW THE BUSINESS FURTHER. WITHIN A 300m CATCHMENT AREA THERE ARE CURRENTLY IN EXCESS OF OVER 500 NEW HOMES ALREADY IN CONSTRUCTION WITH ADDITIONAL PROJECTS IN THE IMMEDIATE VICINITY TO FOLLOW SOON. IT IS ALREADY IN AN EXCELLENT LOCATION IN A POPULAR RESIDENTIAL AREA WITH GOOD ACCESS AND COMMUNICATION LINKS AS IT IS SITUATED LESS THAN 200m FROM THE MAIN A7. THE BUSINESS ITSELF HAS LITTLE COMPETITION IN THE AREA AND IS AN ESSENTIAL ELEMENT OF THE LOCAL COMMUNITY YET STILL WITH THE ABILITY TO CAPITALISE FURTHER ON TURNOVER THROUGH INCREASED OPENING HOURS OR DIVERSIFYING THE BUSINESS OFFERING, PERHAPS WITH A MINI-MARKET OR SIMILAR. THE PREMISES BRIEFLY COMPRISE OF 3 COMMERCIAL UNITS. TWO OF WHICH FORM THE BAR AND RESTAURANT. THESE ARE DISTRIBUTED AS A COMMERCIAL KITCHEN, CUSTOMER TOILETS (DISABILITY COMPLIANT), FULL BAR AREA, INTERIOR SEATING, COVERED TERRACE AND A LARGE SUNNY EXTERIOR TERRACE. THE THIRD UNIT IS CURRENTLY USED AS A VERY LARGE STORAGE AREA, HOWEVER, THIS WAS UTILISED SOME YEARS BACK BY A PREVIOUS OWNER AS A MINI-MARKET AND REPRESENTS A SUBSTANTIAL AREA FOR BUSINESS EXPANSION EITHER THROUGH DIVERSIFCATION OR TO PROVIDE MORE COVERS FOR THE BAR/RESTAURANT. IT IS RARE FOR SUCH BUSINESS OPPORTUNITIES TO COME TO MARKET AND THIS IS A RELUCTANT SALE BY THE CURRENT OWNERS. THIS IS WITHOUT DOUBT A SUPERB OPPORTUNITY TO ACQUIRE A FREEHOLD GOING CONCERN WITH SIGNIFICANT IMMEDIATE GROWTH POTENTIAL ASWELL AS HAVING A DEFINITE INCREASE TO CONSUMER NUMBERS IN THE IMMEDIATE VICINTY OVER THE NEXT 12 MONTHS AND BEYOND.