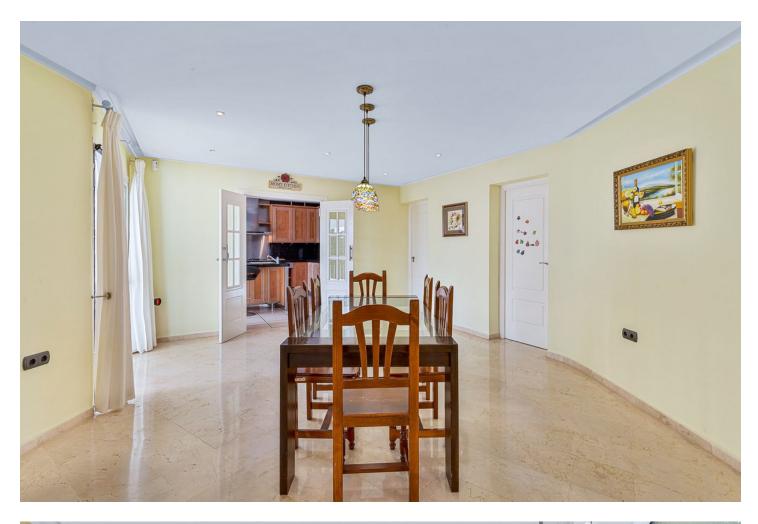

Luxury villa with stunning sea views - Riviera del Sol, Mijas This wonderful villa located on Riviera del Sol has a lot space and light. The villa has two floors. Upstairs there are 4 bedrooms, a spacious living and dining room, a large kitchen and 4 bathrooms. On the ground floor with its own entrance has 1 bedroom, living room, kitchen and bathroom. The villa would be very suitable for two or three generations. The upper rooms are bright and furnished and the furniture is included in the price. Both kitchens are fitted to a high standard and the bathrooms are modern. You can enjoy the sea view and beautiful landscape on the large covered terrace. There are sun throughout the day on the terraces and outdoor areas. On the outdoor terrace you can barbeque in the well-equipped outdoor kitchen and relax in good sized swimming pool. The villa is fenced with a security camera system. The villa has been very well maintained over the years, the last time a couple of years ago the appliances were changed, the security system upgraded and the garden refurbished "easy to maintain" with an automatic irrigation system. The Riviera del Sol area is quiet and charming place to live and have a holiday. It is well located between Marbella and Fuengirola. The fine sandy beaches of the Mediterranean and the promenade are just 750 meters away. The nearest golf courses are only 12 km away. There are several restaurants, shops and sports facilities nearby. The distance to the airport is 36 kilometres. Ask us a drone video for separate link! Setting : Close To Golf, Close To Shops, Close To Sea, Urbanisation. Orientation : South West. Condition : Good. Pool : Private. Views : Sea, Garden, Urban. Features : Covered Terrace, Private Terrace, Guest Apartment, Storage Room. Furniture : Fully Furnished. Kitchen : Fully Fitted. Garden : Private. Security : Gated Complex, Entry Phone, Safe. Category : Holiday Homes, Investment, Luxury, Resale.