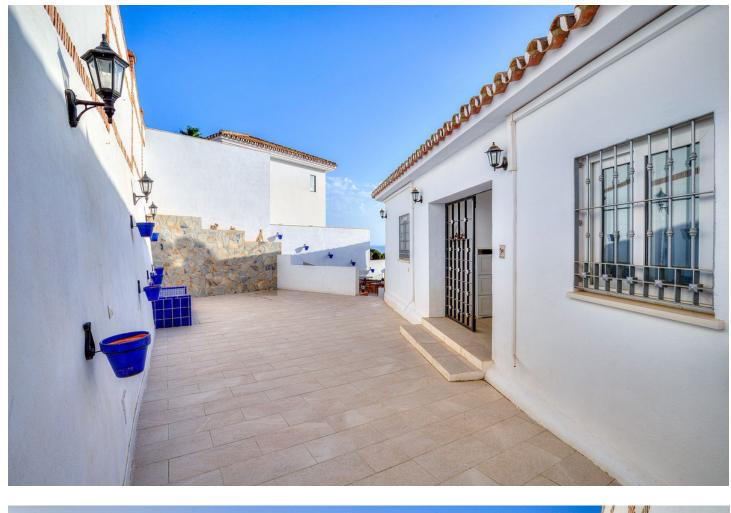

Luxury villa with stunning sea views - Riviera del Sol, Mijas This wonderful villa located on Riviera del Sol has a lot space and light. The villa has two floors. Upstairs there are 4 bedrooms, a spacious living and dining room, a large kitchen and 4 bathrooms. On the ground floor with its own entrance has 1 bedroom, living room, kitchen and bathroom. The villa would be very suitable for two or three generations. The upper rooms are bright and furnished and the furniture is included in the price. Both kitchens are fitted to a high standard and the bathrooms are modern. You can enjoy the sea view and beautiful landscape on the large covered terrace. There are sun throughout the day on the terraces and outdoor areas. On the outdoor terrace you can barbeque in the well-equipped outdoor kitchen and relax in good sized swimming pool. The villa is fenced with a security camera system. The villa has been very well maintained over the years, the last time a couple of years ago the appliances were changed, the security system upgraded and the garden refurbished "easy to maintain" with an automatic irrigation system. The Riviera del Sol area is quiet and charming place to live and have a holiday. It is well located between Marbella and Fuengirola. The fine sandy beaches of the Mediterranean and the promenade are just 750 meters away. The nearest golf courses are only 12 km away. There are several restaurants, shops and sports facilities nearby. The distance to the airport is 36 kilometres. Ask us a drone video for separate link! Setting : Close To Golf, Close To Shops, Close To Sea, Urbanisation. Orientation : South West. Condition : Good. Pool : Private. Views : Sea, Garden, Urban. Features : Covered Terrace, Private Terrace, Guest Apartment, Storage Room. Furniture : Fully Furnished. Kitchen : Fully Fitted. Garden : Private. Security : Gated Complex, Entry Phone, Safe. Category : Holiday Homes, Investment, Luxury, Resale.