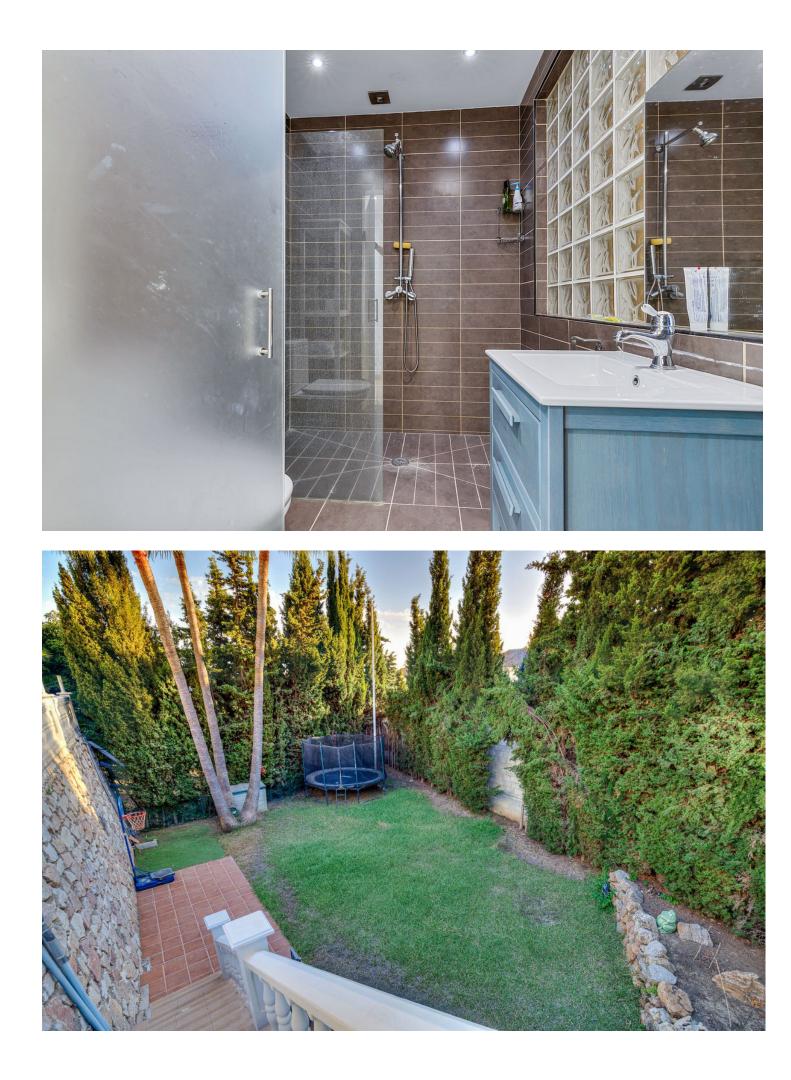

Luxury villa with stunning sea views - Riviera del Sol, Mijas This wonderful villa located on Riviera del Sol has a lot space and light. The villa has two floors. Upstairs there are 4 bedrooms, a spacious living and dining room, a large kitchen and 4 bathrooms. On the ground floor with its own entrance has 1 bedroom, living room, kitchen and bathroom. The villa would be very suitable for two or three generations. The upper rooms are bright and furnished and the furniture is included in the price. Both kitchens are fitted to a high standard and the bathrooms are modern. You can enjoy the sea view and beautiful landscape on the large covered terrace. There are sun throughout the day on the terraces and outdoor areas. On the outdoor terrace you can barbeque in the well-equipped outdoor kitchen and relax in good sized swimming pool. The villa is fenced with a security camera system. The villa has been very well maintained over the years, the last time a couple of years ago the appliances were changed, the security system upgraded and the garden refurbished "easy to maintain" with an automatic irrigation system. The Riviera del Sol area is quiet and charming place to live and have a holiday. It is well located between Marbella and Fuengirola. The fine sandy beaches of the Mediterranean and the promenade are just 750 meters away. The nearest golf courses are only 12 km away. There are several restaurants, shops and sports facilities nearby. The distance to the airport is 36 kilometres. Ask us a drone video for separate link! Setting : Close To Golf, Close To Shops, Close To Sea, Urbanisation. Orientation : South West. Condition : Good. Pool : Private. Views : Sea, Garden, Urban. Features : Covered Terrace, Private Terrace, Guest Apartment, Storage Room. Furniture : Fully Furnished. Kitchen : Fully Fitted. Garden : Private. Security : Gated Complex, Entry Phone, Safe. Category : Holiday Homes, Investment, Luxury, Resale.