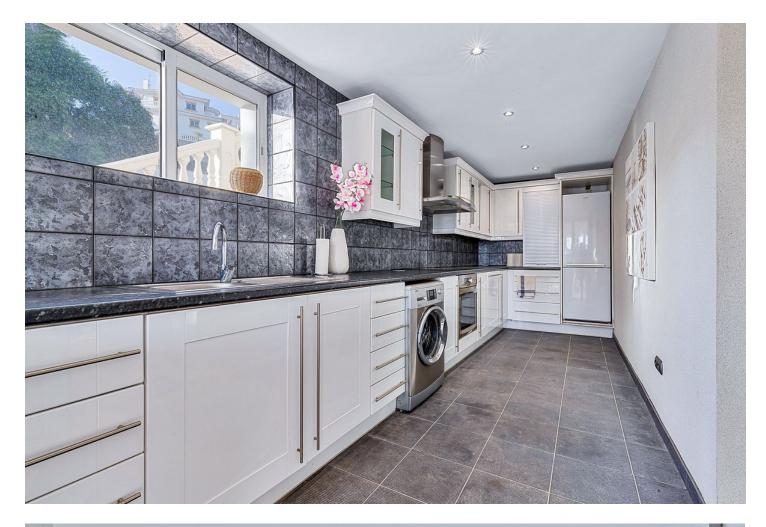

Luxury villa with stunning sea views - Riviera del Sol, Mijas This wonderful villa located on Riviera del Sol has a lot space and light. The villa has two floors. Upstairs there are 4 bedrooms, a spacious living and dining room, a large kitchen and 4 bathrooms. On the ground floor with its own entrance has 1 bedroom, living room, kitchen and bathroom. The villa would be very suitable for two or three generations. The upper rooms are bright and furnished and the furniture is included in the price. Both kitchens are fitted to a high standard and the bathrooms are modern. You can enjoy the sea view and beautiful landscape on the large covered terrace. There are sun throughout the day on the terraces and outdoor areas. On the outdoor terrace you can barbeque in the well-equipped outdoor kitchen and relax in good sized swimming pool. The villa is fenced with a security camera system. The villa has been very well maintained over the years, the last time a couple of years ago the appliances were changed, the security system upgraded and the garden refurbished "easy to maintain" with an automatic irrigation system. The Riviera del Sol area is quiet and charming place to live and have a holiday. It is well located between Marbella and Fuengirola. The fine sandy beaches of the Mediterranean and the promenade are just 750 meters away. The nearest golf courses are only 12 km away. There are several restaurants, shops and sports facilities nearby. The distance to the airport is 36 kilometres. Ask us a drone video for separate link! Setting : Close To Golf, Close To Shops, Close To Sea, Urbanisation. Orientation : South West. Condition : Good. Pool : Private. Views : Sea, Garden, Urban. Features : Covered Terrace, Private Terrace, Guest Apartment, Storage Room. Furniture : Fully Furnished. Kitchen : Fully Fitted. Garden : Private. Security : Gated Complex, Entry Phone, Safe. Category : Holiday Homes, Investment, Luxury, Resale.