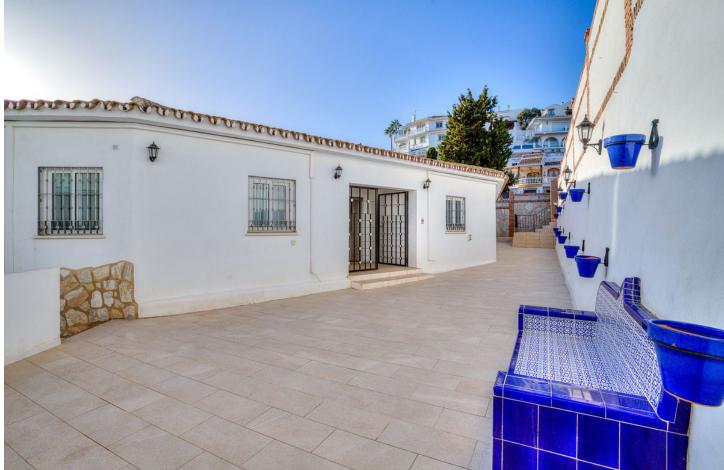

Luxury villa with stunning sea views - Riviera del Sol, Mijas This wonderful villa located on Riviera del Sol has a lot space and light. The villa has two floors. Upstairs there are 4 bedrooms, a spacious living and dining room, a large kitchen and 4 bathrooms. On the ground floor with its own entrance has 1 bedroom, living room, kitchen and bathroom. The villa would be very suitable for two or three generations. The upper rooms are bright and furnished and the furniture is included in the price. Both kitchens are fitted to a high standard and the bathrooms are modern. You can enjoy the sea view and beautiful landscape on the large covered terrace. There are sun throughout the day on the terraces and outdoor areas. On the outdoor terrace you can barbeque in the well-equipped outdoor kitchen and relax in good sized swimming pool. The villa is fenced with a security camera system. The villa has been very well maintained over the years, the last time a couple of years ago the appliances were changed, the security system upgraded and the garden refurbished "easy to maintain" with an automatic irrigation system. The Riviera del Sol area is quiet and charming place to live and have a holiday. It is well located between Marbella and Fuengirola. The fine sandy beaches of the Mediterranean and the promenade are just 750 meters away. The nearest golf courses are only 12 km away. There are several restaurants, shops and sports facilities nearby. The distance to the airport is 36 kilometres. Ask us a drone video for separate link! Setting : Close To Golf, Close To Shops, Close To Sea, Urbanisation. Orientation : South West. Condition : Good. Pool : Private. Views : Sea, Garden, Urban. Features : Covered Terrace, Private Terrace, Guest Apartment, Storage Room. Furniture : Fully Furnished. Kitchen : Fully Fitted. Garden : Private. Security : Gated Complex, Entry Phone, Safe. Category : Holiday Homes, Investment, Luxury, Resale.