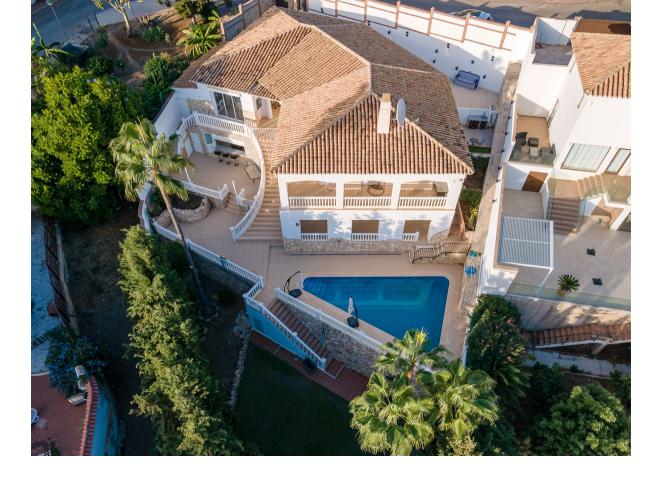

Luxury villa with stunning sea views - Riviera del Sol, Mijas This wonderful villa located on Riviera del Sol has a lot space and light. The villa has two floors. Upstairs there are 4 bedrooms, a spacious living and dining room, a large kitchen and 4 bathrooms. On the ground floor with its own entrance has 1 bedroom, living room, kitchen and bathroom. The villa would be very suitable for two or three generations. The upper rooms are bright and furnished and the furniture is included in the price. Both kitchens are fitted to a high standard and the bathrooms are modern. You can enjoy the sea view and beautiful landscape on the large covered terrace. There are sun throughout the day on the terraces and outdoor areas. On the outdoor terrace you can barbeque in the well-equipped outdoor kitchen and relax in good sized swimming pool. The villa is fenced with a security camera system. The villa has been very well maintained over the years, the last time a couple of years ago the appliances were changed, the security system upgraded and the garden refurbished "easy to maintain" with an automatic irrigation system. The Riviera del Sol area is quiet and charming place to live and have a holiday. It is well located between Marbella and Fuengirola. The fine sandy beaches of the Mediterranean and the promenade are just 750 meters away. The nearest golf courses are only 12 km away. There are several restaurants, shops and sports facilities nearby. The distance to the airport is 36 kilometres. Ask us a drone video for separate link! Setting : Close To Golf, Close To Shops, Close To Sea, Urbanisation. Orientation : South West. Condition : Good. Pool : Private. Views : Sea, Garden, Urban. Features : Covered Terrace, Private Terrace, Guest Apartment, Storage Room. Furniture : Fully Furnished. Kitchen : Fully Fitted. Garden : Private. Security : Gated Complex, Entry Phone, Safe. Category : Holiday Homes, Investment, Luxury, Resale.