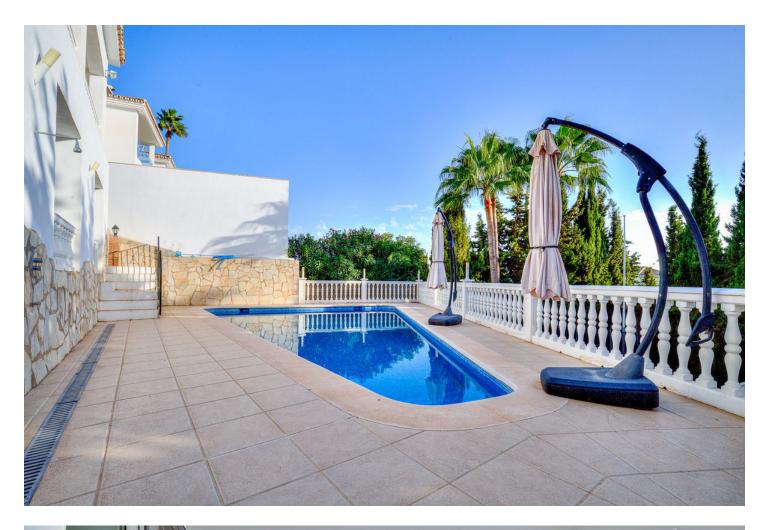

Luxury villa with stunning sea views - Riviera del Sol, Mijas This wonderful villa located on Riviera del Sol has a lot space and light. The villa has two floors. Upstairs there are 4 bedrooms, a spacious living and dining room, a large kitchen and 4 bathrooms. On the ground floor with its own entrance has 1 bedroom, living room, kitchen and bathroom. The villa would be very suitable for two or three generations. The upper rooms are bright and furnished and the furniture is included in the price. Both kitchens are fitted to a high standard and the bathrooms are modern. You can enjoy the sea view and beautiful landscape on the large covered terrace. There are sun throughout the day on the terraces and outdoor areas. On the outdoor terrace you can barbeque in the well-equipped outdoor kitchen and relax in good sized swimming pool. The villa is fenced with a security camera system. The villa has been very well maintained over the years, the last time a couple of years ago the appliances were changed, the security system upgraded and the garden refurbished "easy to maintain" with an automatic irrigation system. The Riviera del Sol area is quiet and charming place to live and have a holiday. It is well located between Marbella and Fuengirola. The fine sandy beaches of the Mediterranean and the promenade are just 750 meters away. The nearest golf courses are only 12 km away. There are several restaurants, shops and sports facilities nearby. The distance to the airport is 36 kilometres. Ask us a drone video for separate link! Setting : Close To Golf, Close To Shops, Close To Sea, Urbanisation. Orientation : South West. Condition : Good. Pool : Private. Views : Sea, Garden, Urban. Features : Covered Terrace, Private Terrace, Guest Apartment, Storage Room. Furniture : Fully Furnished. Kitchen : Fully Fitted. Garden : Private. Security : Gated Complex, Entry Phone, Safe. Category : Holiday Homes, Investment, Luxury, Resale.