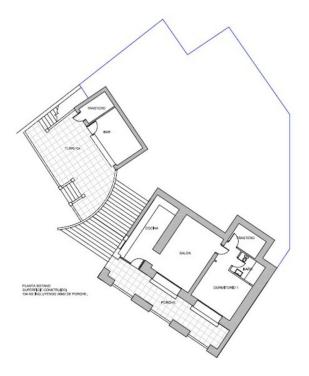

Luxury villa with stunning sea views - Riviera del Sol, Mijas This wonderful villa located on Riviera del Sol has a lot space and light. The villa has two floors. Upstairs there are 4 bedrooms, a spacious living and dining room, a large kitchen and 4 bathrooms. On the ground floor with its own entrance has 1 bedroom, living room, kitchen and bathroom. The villa would be very suitable for two or three generations. The upper rooms are bright and furnished and the furniture is included in the price. Both kitchens are fitted to a high standard and the bathrooms are modern. You can enjoy the sea view and beautiful landscape on the large covered terrace. There are sun throughout the day on the terraces and outdoor areas. On the outdoor terrace you can barbeque in the well-equipped outdoor kitchen and relax in good sized swimming pool. The villa is fenced with a security camera system. The villa has been very well maintained over the years, the last time a couple of years ago the appliances were changed, the security system upgraded and the garden refurbished "easy to maintain" with an automatic irrigation system. The Riviera del Sol area is quiet and charming place to live and have a holiday. It is well located between Marbella and Fuengirola. The fine sandy beaches of the Mediterranean and the promenade are just 750 meters away. The nearest golf courses are only 12 km away. There are several restaurants, shops and sports facilities nearby. The distance to the airport is 36 kilometres. Ask us a drone video for separate link! Setting : Close To Golf, Close To Shops, Close To Sea, Urbanisation. Orientation : South West. Condition : Good. Pool : Private. Views : Sea, Garden, Urban. Features : Covered Terrace, Private Terrace, Guest Apartment, Storage Room. Furniture : Fully Furnished. Kitchen : Fully Fitted. Garden : Private. Security : Gated Complex, Entry Phone, Safe. Category : Holiday Homes, Investment, Luxury, Resale.