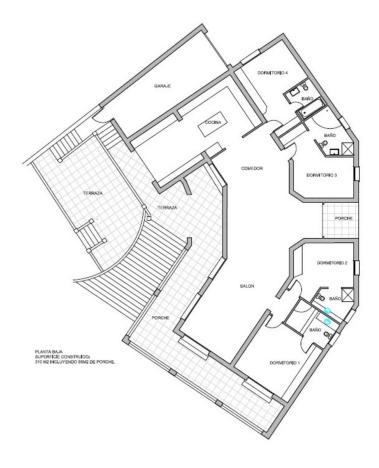

Luxury villa with stunning sea views - Riviera del Sol, Mijas This wonderful villa located on Riviera del Sol has a lot space and light. The villa has two floors. Upstairs there are 4 bedrooms, a spacious living and dining room, a large kitchen and 4 bathrooms. On the ground floor with its own entrance has 1 bedroom, living room, kitchen and bathroom. The villa would be very suitable for two or three generations. The upper rooms are bright and furnished and the furniture is included in the price. Both kitchens are fitted to a high standard and the bathrooms are modern. You can enjoy the sea view and beautiful landscape on the large covered terrace. There are sun throughout the day on the terraces and outdoor areas. On the outdoor terrace you can barbeque in the well-equipped outdoor kitchen and relax in good sized swimming pool. The villa is fenced with a security camera system. The villa has been very well maintained over the years, the last time a couple of years ago the appliances were changed, the security system upgraded and the garden refurbished "easy to maintain" with an automatic irrigation system. The Riviera del Sol area is quiet and charming place to live and have a holiday. It is well located between Marbella and Fuengirola. The fine sandy beaches of the Mediterranean and the promenade are just 750 meters away. The nearest golf courses are only 12 km away. There are several restaurants, shops and sports facilities nearby. The distance to the airport is 36 kilometres. Ask us a drone video for separate link! Setting : Close To Golf, Close To Shops, Close To Sea, Urbanisation. Orientation : South West. Condition : Good. Pool : Private. Views : Sea, Garden, Urban. Features : Covered Terrace, Private Terrace, Guest Apartment, Storage Room. Furniture : Fully Furnished. Kitchen : Fully Fitted. Garden : Private. Security : Gated Complex, Entry Phone, Safe. Category : Holiday Homes, Investment, Luxury, Resale.