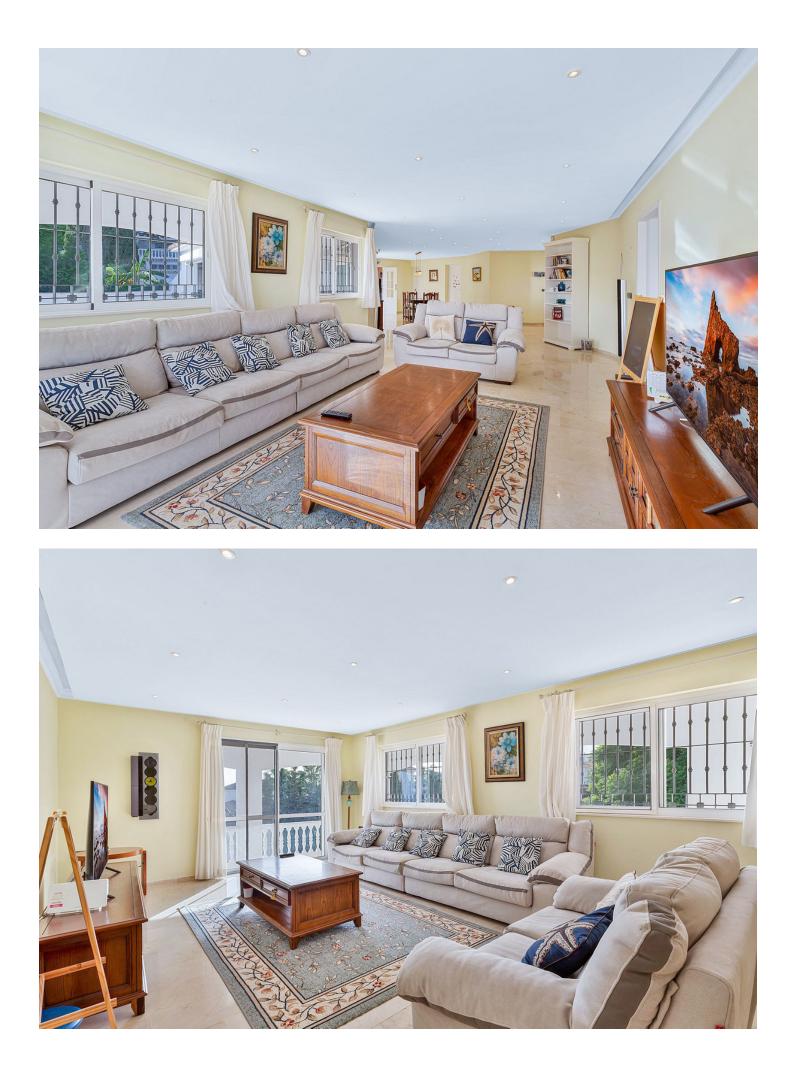

Luxury villa with stunning sea views - Riviera del Sol, Mijas This wonderful villa located on Riviera del Sol has a lot space and light. The villa has two floors. Upstairs there are 4 bedrooms, a spacious living and dining room, a large kitchen and 4 bathrooms. On the ground floor with its own entrance has 1 bedroom, living room, kitchen and bathroom. The villa would be very suitable for two or three generations. The upper rooms are bright and furnished and the furniture is included in the price. Both kitchens are fitted to a high standard and the bathrooms are modern. You can enjoy the sea view and beautiful landscape on the large covered terrace. There are sun throughout the day on the terraces and outdoor areas. On the outdoor terrace you can barbeque in the well-equipped outdoor kitchen and relax in good sized swimming pool. The villa is fenced with a security camera system. The villa has been very well maintained over the years, the last time a couple of years ago the appliances were changed, the security system upgraded and the garden refurbished "easy to maintain" with an automatic irrigation system. The Riviera del Sol area is quiet and charming place to live and have a holiday. It is well located between Marbella and Fuengirola. The fine sandy beaches of the Mediterranean and the promenade are just 750 meters away. The nearest golf courses are only 12 km away. There are several restaurants, shops and sports facilities nearby. The distance to the airport is 36 kilometres. Ask us a drone video for separate link! Setting : Close To Golf, Close To Shops, Close To Sea, Urbanisation. Orientation : South West. Condition : Good. Pool : Private. Views : Sea, Garden, Urban. Features : Covered Terrace, Private Terrace, Guest Apartment, Storage Room. Furniture : Fully Furnished. Kitchen : Fully Fitted. Garden : Private. Security : Gated Complex, Entry Phone, Safe. Category : Holiday Homes, Investment, Luxury, Resale.