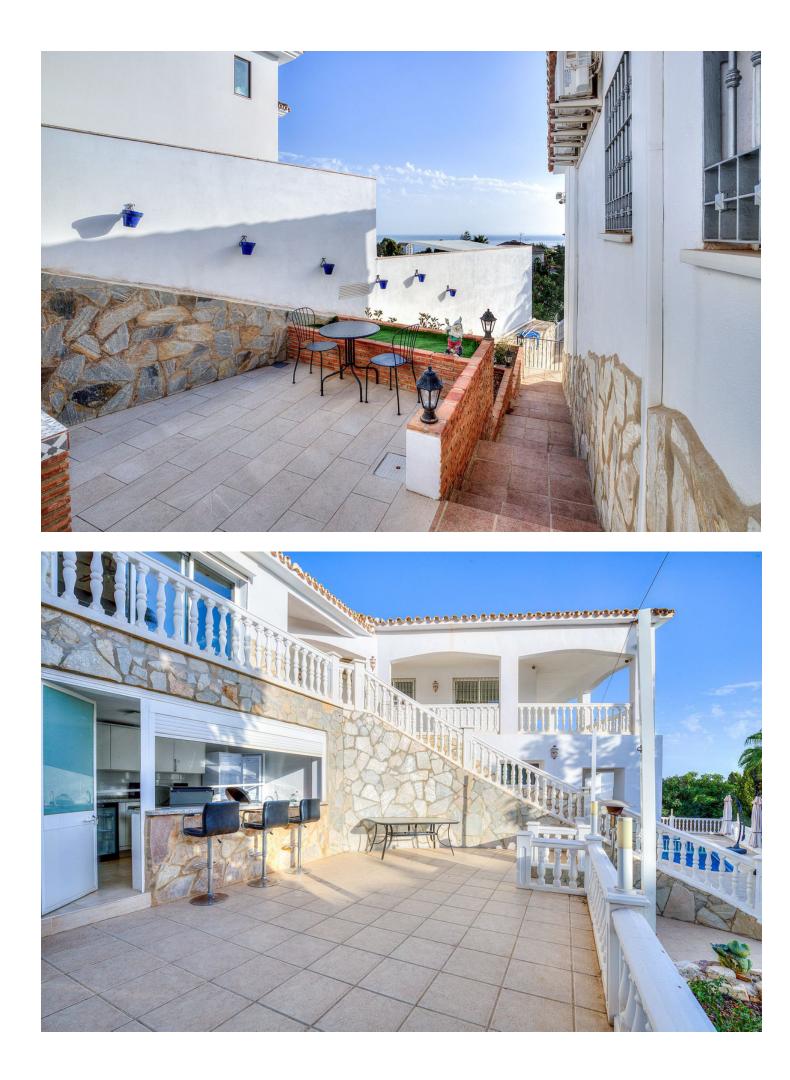

Luxury villa with stunning sea views - Riviera del Sol, Mijas This wonderful villa located on Riviera del Sol has a lot space and light. The villa has two floors. Upstairs there are 4 bedrooms, a spacious living and dining room, a large kitchen and 4 bathrooms. On the ground floor with its own entrance has 1 bedroom, living room, kitchen and bathroom. The villa would be very suitable for two or three generations. The upper rooms are bright and furnished and the furniture is included in the price. Both kitchens are fitted to a high standard and the bathrooms are modern. You can enjoy the sea view and beautiful landscape on the large covered terrace. There are sun throughout the day on the terraces and outdoor areas. On the outdoor terrace you can barbeque in the well-equipped outdoor kitchen and relax in good sized swimming pool. The villa is fenced with a security camera system. The villa has been very well maintained over the years, the last time a couple of years ago the appliances were changed, the security system upgraded and the garden refurbished "easy to maintain" with an automatic irrigation system. The Riviera del Sol area is quiet and charming place to live and have a holiday. It is well located between Marbella and Fuengirola. The fine sandy beaches of the Mediterranean and the promenade are just 750 meters away. The nearest golf courses are only 12 km away. There are several restaurants, shops and sports facilities nearby. The distance to the airport is 36 kilometres. Ask us a drone video for separate link! Setting : Close To Golf, Close To Shops, Close To Sea, Urbanisation. Orientation : South West. Condition : Good. Pool : Private. Views : Sea, Garden, Urban. Features : Covered Terrace, Private Terrace, Guest Apartment, Storage Room. Furniture : Fully Furnished. Kitchen : Fully Fitted. Garden : Private. Security : Gated Complex, Entry Phone, Safe. Category : Holiday Homes, Investment, Luxury, Resale.