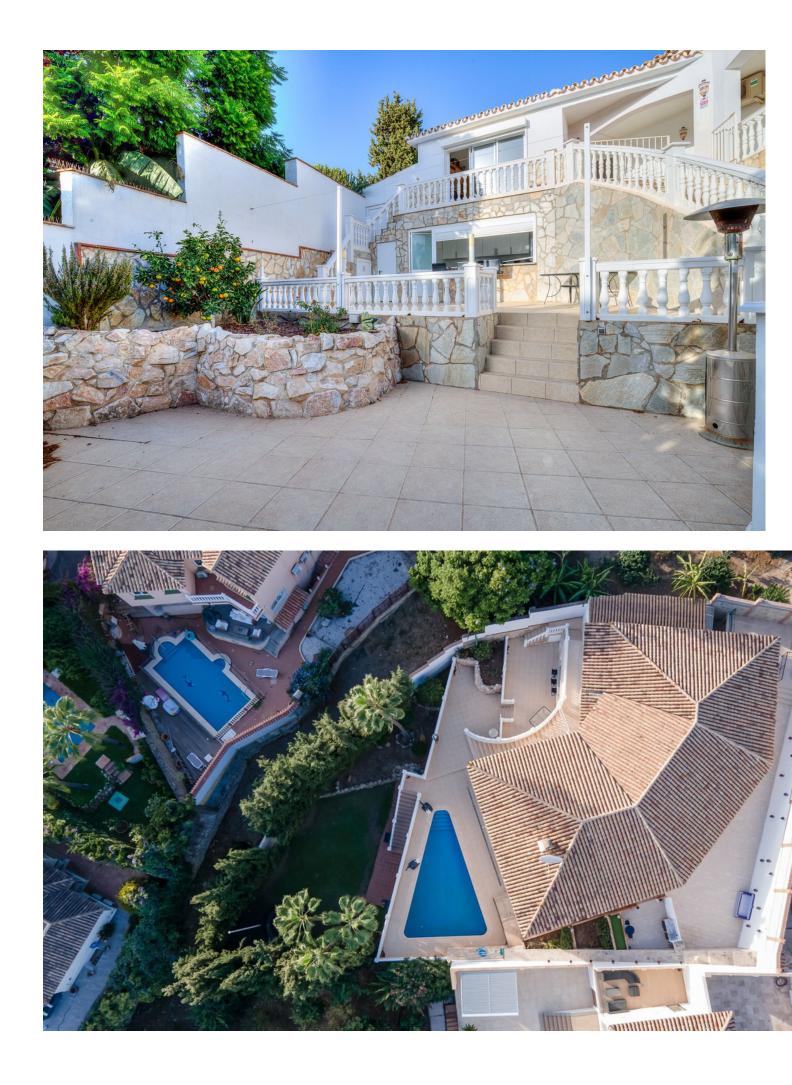

Luxury villa with stunning sea views - Riviera del Sol, Mijas This wonderful villa located on Riviera del Sol has a lot space and light. The villa has two floors. Upstairs there are 4 bedrooms, a spacious living and dining room, a large kitchen and 4 bathrooms. On the ground floor with its own entrance has 1 bedroom, living room, kitchen and bathroom. The villa would be very suitable for two or three generations. The upper rooms are bright and furnished and the furniture is included in the price. Both kitchens are fitted to a high standard and the bathrooms are modern. You can enjoy the sea view and beautiful landscape on the large covered terrace. There are sun throughout the day on the terraces and outdoor areas. On the outdoor terrace you can barbeque in the well-equipped outdoor kitchen and relax in good sized swimming pool. The villa is fenced with a security camera system. The villa has been very well maintained over the years, the last time a couple of years ago the appliances were changed, the security system upgraded and the garden refurbished "easy to maintain" with an automatic irrigation system. The Riviera del Sol area is quiet and charming place to live and have a holiday. It is well located between Marbella and Fuengirola. The fine sandy beaches of the Mediterranean and the promenade are just 750 meters away. The nearest golf courses are only 12 km away. There are several restaurants, shops and sports facilities nearby. The distance to the airport is 36 kilometres. Ask us a drone video for separate link! Setting : Close To Golf, Close To Shops, Close To Sea, Urbanisation. Orientation : South West. Condition : Good. Pool : Private. Views : Sea, Garden, Urban. Features : Covered Terrace, Private Terrace, Guest Apartment, Storage Room. Furniture : Fully Furnished. Kitchen : Fully Fitted. Garden : Private. Security : Gated Complex, Entry Phone, Safe. Category : Holiday Homes, Investment, Luxury, Resale.