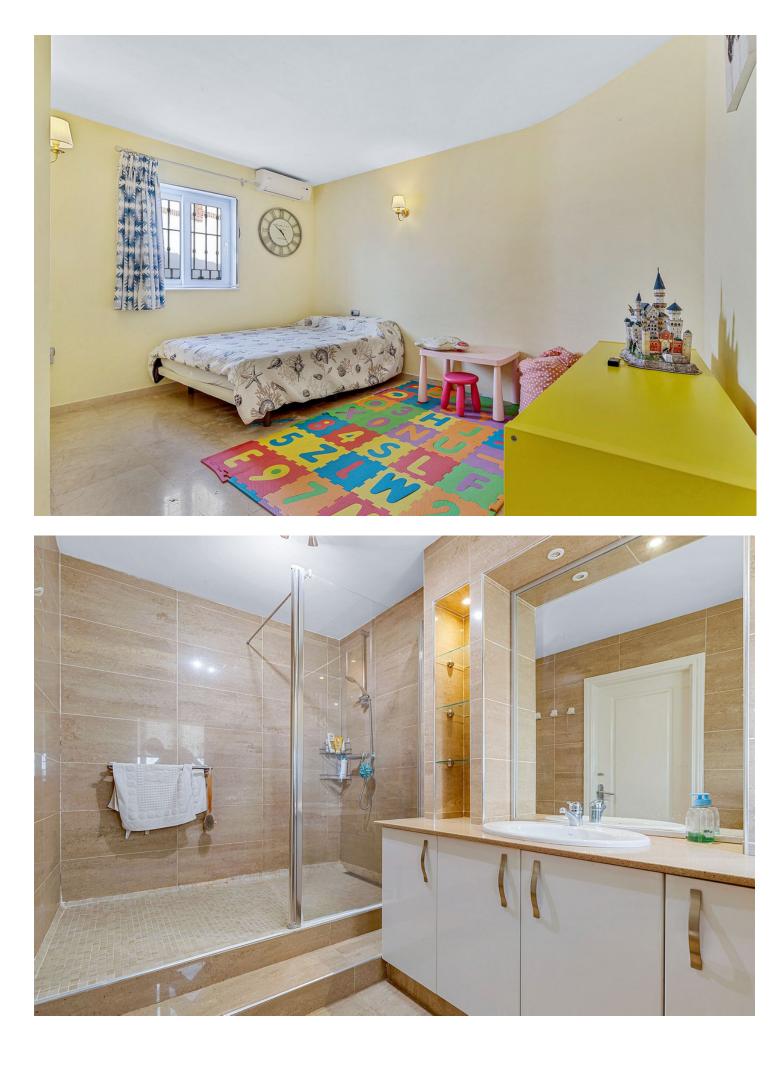

Luxury villa with stunning sea views - Riviera del Sol, Mijas This wonderful villa located on Riviera del Sol has a lot space and light. The villa has two floors. Upstairs there are 4 bedrooms, a spacious living and dining room, a large kitchen and 4 bathrooms. On the ground floor with its own entrance has 1 bedroom, living room, kitchen and bathroom. The villa would be very suitable for two or three generations. The upper rooms are bright and furnished and the furniture is included in the price. Both kitchens are fitted to a high standard and the bathrooms are modern. You can enjoy the sea view and beautiful landscape on the large covered terrace. There are sun throughout the day on the terraces and outdoor areas. On the outdoor terrace you can barbeque in the well-equipped outdoor kitchen and relax in good sized swimming pool. The villa is fenced with a security camera system. The villa has been very well maintained over the years, the last time a couple of years ago the appliances were changed, the security system upgraded and the garden refurbished "easy to maintain" with an automatic irrigation system. The Riviera del Sol area is quiet and charming place to live and have a holiday. It is well located between Marbella and Fuengirola. The fine sandy beaches of the Mediterranean and the promenade are just 750 meters away. The nearest golf courses are only 12 km away. There are several restaurants, shops and sports facilities nearby. The distance to the airport is 36 kilometres. Ask us a drone video for separate link! Setting : Close To Golf, Close To Shops, Close To Sea, Urbanisation. Orientation : South West. Condition : Good. Pool : Private. Views : Sea, Garden, Urban. Features : Covered Terrace, Private Terrace, Guest Apartment, Storage Room. Furniture : Fully Furnished. Kitchen : Fully Fitted. Garden : Private. Security : Gated Complex, Entry Phone, Safe. Category : Holiday Homes, Investment, Luxury, Resale.