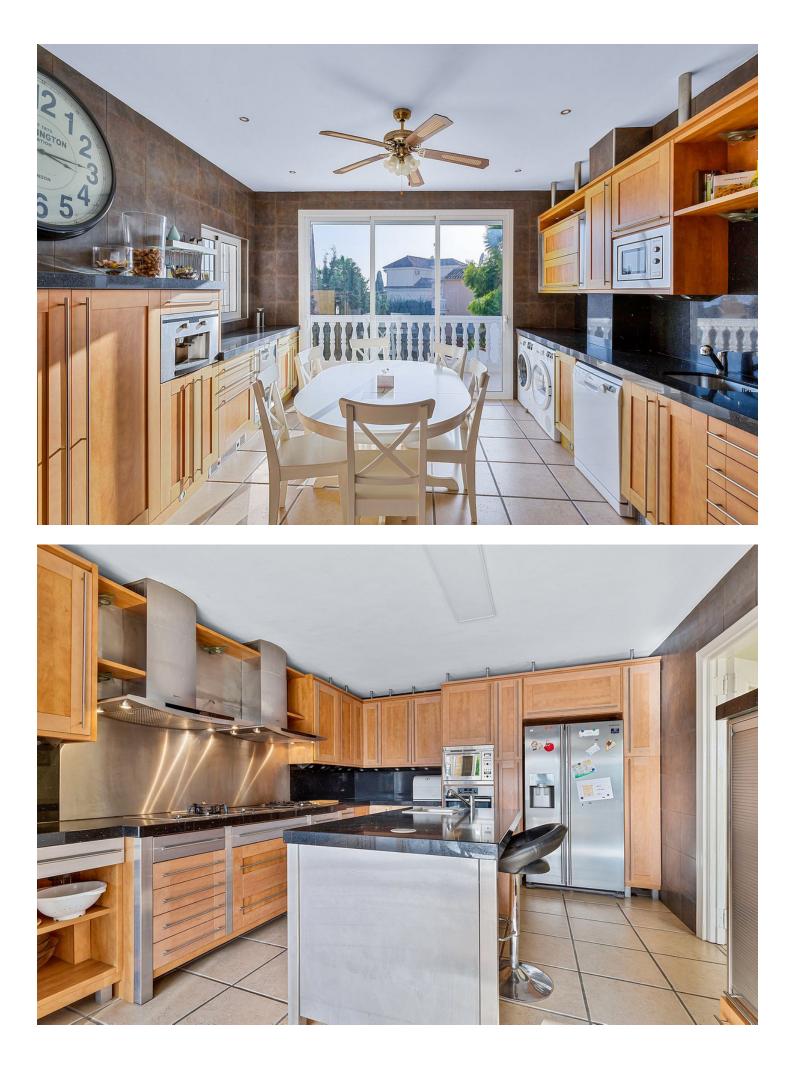

Luxury villa with stunning sea views - Riviera del Sol, Mijas This wonderful villa located on Riviera del Sol has a lot space and light. The villa has two floors. Upstairs there are 4 bedrooms, a spacious living and dining room, a large kitchen and 4 bathrooms. On the ground floor with its own entrance has 1 bedroom, living room, kitchen and bathroom. The villa would be very suitable for two or three generations. The upper rooms are bright and furnished and the furniture is included in the price. Both kitchens are fitted to a high standard and the bathrooms are modern. You can enjoy the sea view and beautiful landscape on the large covered terrace. There are sun throughout the day on the terraces and outdoor areas. On the outdoor terrace you can barbeque in the well-equipped outdoor kitchen and relax in good sized swimming pool. The villa is fenced with a security camera system. The villa has been very well maintained over the years, the last time a couple of years ago the appliances were changed, the security system upgraded and the garden refurbished "easy to maintain" with an automatic irrigation system. The Riviera del Sol area is quiet and charming place to live and have a holiday. It is well located between Marbella and Fuengirola. The fine sandy beaches of the Mediterranean and the promenade are just 750 meters away. The nearest golf courses are only 12 km away. There are several restaurants, shops and sports facilities nearby. The distance to the airport is 36 kilometres. Ask us a drone video for separate link! Setting : Close To Golf, Close To Shops, Close To Sea, Urbanisation. Orientation : South West. Condition : Good. Pool : Private. Views : Sea, Garden, Urban. Features : Covered Terrace, Private Terrace, Guest Apartment, Storage Room. Furniture : Fully Furnished. Kitchen : Fully Fitted. Garden : Private. Security : Gated Complex, Entry Phone, Safe. Category : Holiday Homes, Investment, Luxury, Resale.