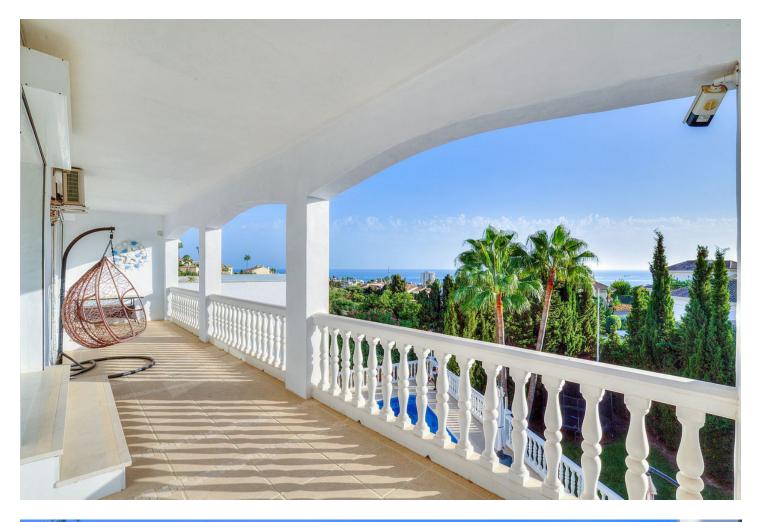

Luxury villa with stunning sea views - Riviera del Sol, Mijas This wonderful villa located on Riviera del Sol has a lot space and light. The villa has two floors. Upstairs there are 4 bedrooms, a spacious living and dining room, a large kitchen and 4 bathrooms. On the ground floor with its own entrance has 1 bedroom, living room, kitchen and bathroom. The villa would be very suitable for two or three generations. The upper rooms are bright and furnished and the furniture is included in the price. Both kitchens are fitted to a high standard and the bathrooms are modern. You can enjoy the sea view and beautiful landscape on the large covered terrace. There are sun throughout the day on the terraces and outdoor areas. On the outdoor terrace you can barbeque in the well-equipped outdoor kitchen and relax in good sized swimming pool. The villa is fenced with a security camera system. The villa has been very well maintained over the years, the last time a couple of years ago the appliances were changed, the security system upgraded and the garden refurbished "easy to maintain" with an automatic irrigation system. The Riviera del Sol area is quiet and charming place to live and have a holiday. It is well located between Marbella and Fuengirola. The fine sandy beaches of the Mediterranean and the promenade are just 750 meters away. The nearest golf courses are only 12 km away. There are several restaurants, shops and sports facilities nearby. The distance to the airport is 36 kilometres. Ask us a drone video for separate link! Setting : Close To Golf, Close To Shops, Close To Sea, Urbanisation. Orientation : South West. Condition : Good. Pool : Private. Views : Sea, Garden, Urban. Features : Covered Terrace, Private Terrace, Guest Apartment, Storage Room. Furniture : Fully Furnished. Kitchen : Fully Fitted. Garden : Private. Security : Gated Complex, Entry Phone, Safe. Category : Holiday Homes, Investment, Luxury, Resale.