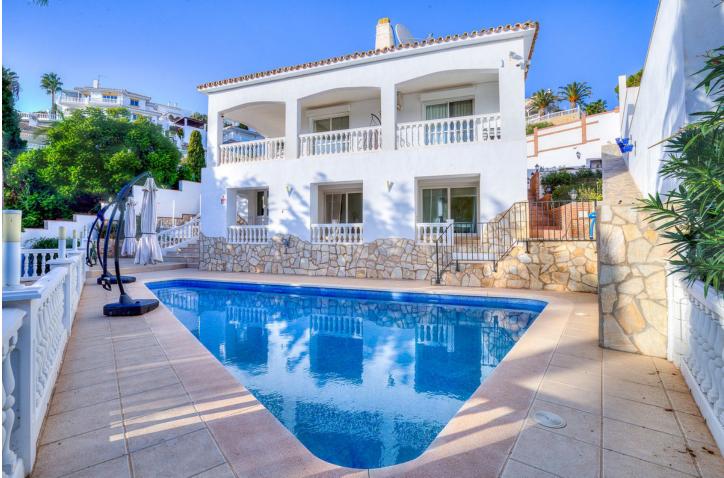

Luxury villa with stunning sea views - Riviera del Sol, Mijas This wonderful villa located on Riviera del Sol has a lot space and light. The villa has two floors. Upstairs there are 4 bedrooms, a spacious living and dining room, a large kitchen and 4 bathrooms. On the ground floor with its own entrance has 1 bedroom, living room, kitchen and bathroom. The villa would be very suitable for two or three generations. The upper rooms are bright and furnished and the furniture is included in the price. Both kitchens are fitted to a high standard and the bathrooms are modern. You can enjoy the sea view and beautiful landscape on the large covered terrace. There are sun throughout the day on the terraces and outdoor areas. On the outdoor terrace you can barbeque in the well-equipped outdoor kitchen and relax in good sized swimming pool. The villa is fenced with a security camera system. The villa has been very well maintained over the years, the last time a couple of years ago the appliances were changed, the security system upgraded and the garden refurbished "easy to maintain" with an automatic irrigation system. The Riviera del Sol area is quiet and charming place to live and have a holiday. It is well located between Marbella and Fuengirola. The fine sandy beaches of the Mediterranean and the promenade are just 750 meters away. The nearest golf courses are only 12 km away. There are several restaurants, shops and sports facilities nearby. The distance to the airport is 36 kilometres. Ask us a drone video for separate link! Setting : Close To Golf, Close To Shops, Close To Sea, Urbanisation. Orientation : South West. Condition : Good. Pool : Private. Views : Sea, Garden, Urban. Features : Covered Terrace, Private Terrace, Guest Apartment, Storage Room. Furniture : Fully Furnished. Kitchen : Fully Fitted. Garden : Private. Security : Gated Complex, Entry Phone, Safe. Category : Holiday Homes, Investment, Luxury, Resale.