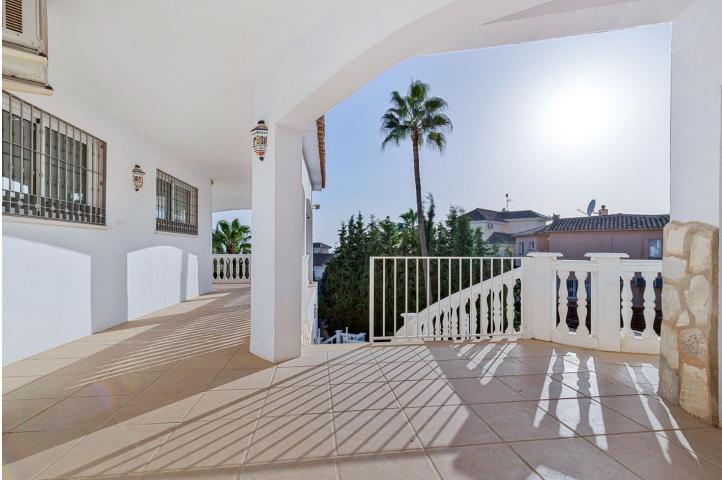

Luxury villa with stunning sea views - Riviera del Sol, Mijas This wonderful villa located on Riviera del Sol has a lot space and light. The villa has two floors. Upstairs there are 4 bedrooms, a spacious living and dining room, a large kitchen and 4 bathrooms. On the ground floor with its own entrance has 1 bedroom, living room, kitchen and bathroom. The villa would be very suitable for two or three generations. The upper rooms are bright and furnished and the furniture is included in the price. Both kitchens are fitted to a high standard and the bathrooms are modern. You can enjoy the sea view and beautiful landscape on the large covered terrace. There are sun throughout the day on the terraces and outdoor areas. On the outdoor terrace you can barbeque in the well-equipped outdoor kitchen and relax in good sized swimming pool. The villa is fenced with a security camera system. The villa has been very well maintained over the years, the last time a couple of years ago the appliances were changed, the security system upgraded and the garden refurbished "easy to maintain" with an automatic irrigation system. The Riviera del Sol area is quiet and charming place to live and have a holiday. It is well located between Marbella and Fuengirola. The fine sandy beaches of the Mediterranean and the promenade are just 750 meters away. The nearest golf courses are only 12 km away. There are several restaurants, shops and sports facilities nearby. The distance to the airport is 36 kilometres. Ask us a drone video for separate link! Setting : Close To Golf, Close To Shops, Close To Sea, Urbanisation. Orientation : South West. Condition : Good. Pool : Private. Views : Sea, Garden, Urban. Features : Covered Terrace, Private Terrace, Guest Apartment, Storage Room. Furniture : Fully Furnished. Kitchen : Fully Fitted. Garden : Private. Security : Gated Complex, Entry Phone, Safe. Category : Holiday Homes, Investment, Luxury, Resale.