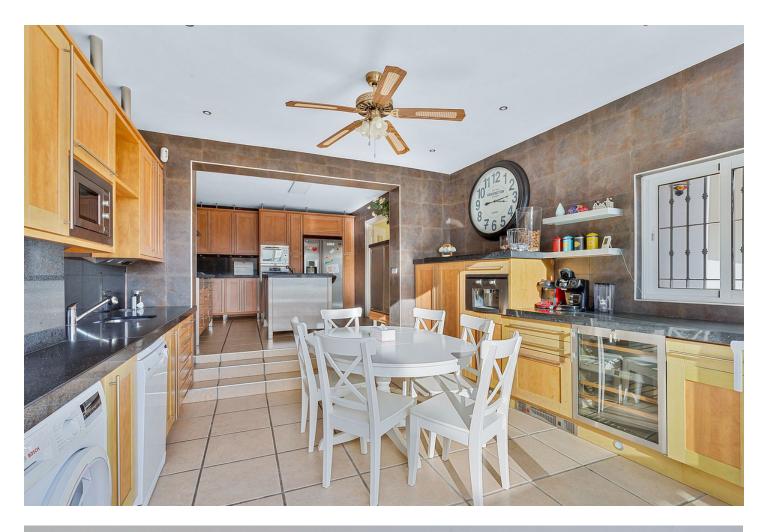

Luxury villa with stunning sea views - Riviera del Sol, Mijas This wonderful villa located on Riviera del Sol has a lot space and light. The villa has two floors. Upstairs there are 4 bedrooms, a spacious living and dining room, a large kitchen and 4 bathrooms. On the ground floor with its own entrance has 1 bedroom, living room, kitchen and bathroom. The villa would be very suitable for two or three generations. The upper rooms are bright and furnished and the furniture is included in the price. Both kitchens are fitted to a high standard and the bathrooms are modern. You can enjoy the sea view and beautiful landscape on the large covered terrace. There are sun throughout the day on the terraces and outdoor areas. On the outdoor terrace you can barbeque in the well-equipped outdoor kitchen and relax in good sized swimming pool. The villa is fenced with a security camera system. The villa has been very well maintained over the years, the last time a couple of years ago the appliances were changed, the security system upgraded and the garden refurbished "easy to maintain" with an automatic irrigation system. The Riviera del Sol area is quiet and charming place to live and have a holiday. It is well located between Marbella and Fuengirola. The fine sandy beaches of the Mediterranean and the promenade are just 750 meters away. The nearest golf courses are only 12 km away. There are several restaurants, shops and sports facilities nearby. The distance to the airport is 36 kilometres. Ask us a drone video for separate link! Setting : Close To Golf, Close To Shops, Close To Sea, Urbanisation. Orientation : South West. Condition : Good. Pool : Private. Views : Sea, Garden, Urban. Features : Covered Terrace, Private Terrace, Guest Apartment, Storage Room. Furniture : Fully Furnished. Kitchen : Fully Fitted. Garden : Private. Security : Gated Complex, Entry Phone, Safe. Category : Holiday Homes, Investment, Luxury, Resale.