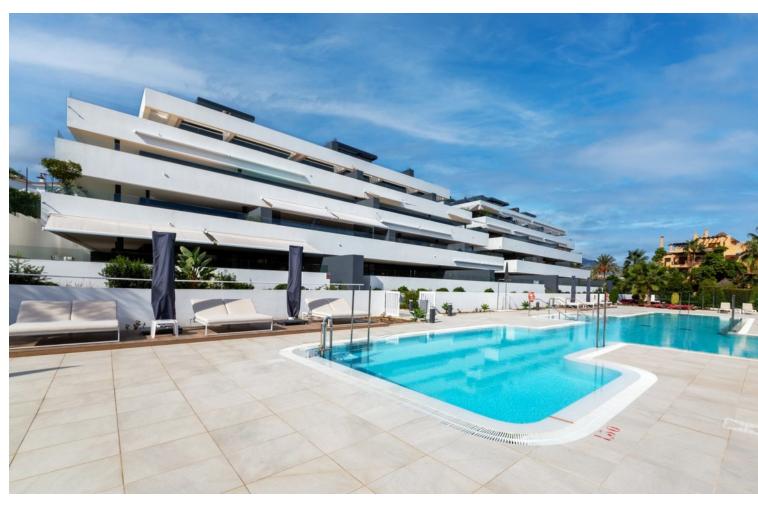

URGENT SALE Penthouse on the New Golden Mile Estepona, with sea views and private pool New price Bargain 695,000□ It has a Tourist license! This superb 2 bedroom, 2 bath very modern penthouse has been completed recently. Built in Contemporary architecture style, decorated tastefully, it has superb views to the sea, mountain and surroundings. The small complex is walking distance to the stunning El Campanario Golf and Country club, as well as various shops and cafés, only minutes drive to Marbella and Puerto Banus to the east and to the west to Estepona town. It is gated and secure, and offers a brand new equipped community gym, a spa and a very large outdoor pool. The penthouse enjoys a large open terrace with sun all day. You can access the solarium with its own plunge pool, using the indoor staircase. The kitchen is open to the lounge equipped with a fireplace, and the large to the ceiling bay windows bring the outside inside the room. The ensemble is stunning and bright. The owners have added many very special features such as the shelves above the kitchen to hang glasses Bar style. The master bedroom has direct access to the terrace and has its own bathroom en suite. The guest bedroom is nicely away from the master bedroom and has easy access to the second bathroom. The whole apartment has been furnished and decorated by an interior decorator. This property is rare, as newlty built apartments and penthouses are hard to find on the market. The proximity of various golf such as Atalaya Golf, El Paraiso Golf, Guadalmina golf and the 9 hole golf of El Campanario area is a bonus. Easy road access near the entrance of Motoway which leads to Malaga Airport in 45 minutes. Perfect holiday home or to live all year for the modern style lovers. Very quiet area close to all amenities of the area of Diana Park and El campanario.