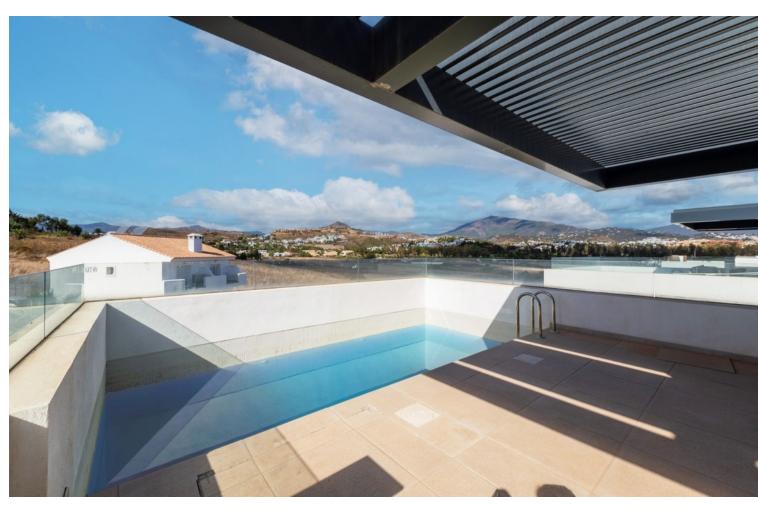

URGENT SALE Penthouse on the New Golden Mile Estepona, with sea views and private pool New price Bargain 695,000□ It has a Tourist license! This superb 2 bedroom, 2 bath very modern penthouse has been completed recently. Built in Contemporary architecture style, decorated tastefully, it has superb views to the sea, mountain and surroundings. The small complex is walking distance to the stunning El Campanario Golf and Country club, as well as various shops and cafés, only minutes drive to Marbella and Puerto Banus to the east and to the west to Estepona town. It is gated and secure, and offers a brand new equipped community gym, a spa and a very large outdoor pool. The penthouse enjoys a large open terrace with sun all day. You can access the solarium with its own plunge pool, using the indoor staircase. The kitchen is open to the lounge equipped with a fireplace, and the large to the ceiling bay windows bring the outside inside the room. The ensemble is stunning and bright. The owners have added many very special features such as the shelves above the kitchen to hang glasses Bar style. The master bedroom has direct access to the terrace and has its own bathroom en suite. The guest bedroom is nicely away from the master bedroom and has easy access to the second bathroom. The whole apartment has been furnished and decorated by an interior decorator. This property is rare, as newlty built apartments and penthouses are hard to find on the market. The proximity of various golf such as Atalaya Golf, El Paraiso Golf, Guadalmina golf and the 9 hole golf of El Campanario area is a bonus. Easy road access near the entrance of Motoway which leads to Malaga Airport in 45 minutes. Perfect holiday home or to live all year for the modern style lovers. Very quiet area close to all amenities of the area of Diana Park and El campanario.