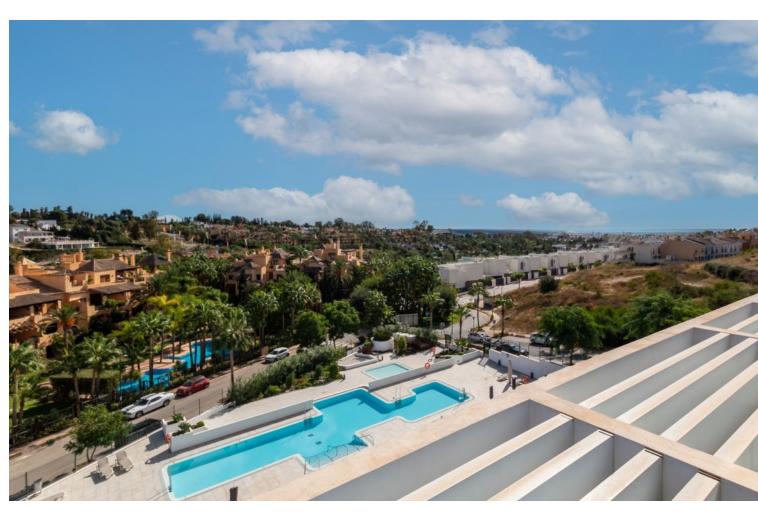

URGENT SALE Penthouse on the New Golden Mile Estepona, with sea views and private pool New price Bargain 695,000□ It has a Tourist license! This superb 2 bedroom, 2 bath very modern penthouse has been completed recently. Built in Contemporary architecture style, decorated tastefully, it has superb views to the sea, mountain and surroundings. The small complex is walking distance to the stunning El Campanario Golf and Country club, as well as various shops and cafés, only minutes drive to Marbella and Puerto Banus to the east and to the west to Estepona town. It is gated and secure, and offers a brand new equipped community gym, a spa and a very large outdoor pool. The penthouse enjoys a large open terrace with sun all day. You can access the solarium with its own plunge pool, using the indoor staircase. The kitchen is open to the lounge equipped with a fireplace, and the large to the ceiling bay windows bring the outside inside the room. The ensemble is stunning and bright. The owners have added many very special features such as the shelves above the kitchen to hang glasses Bar style. The master bedroom has direct access to the terrace and has its own bathroom en suite. The guest bedroom is nicely away from the master bedroom and has easy access to the second bathroom. The whole apartment has been furnished and decorated by an interior decorator. This property is rare, as newlty built apartments and penthouses are hard to find on the market. The proximity of various golf such as Atalaya Golf, El Paraiso Golf, Guadalmina golf and the 9 hole golf of El Campanario area is a bonus. Easy road access near the entrance of Motoway which leads to Malaga Airport in 45 minutes. Perfect holiday home or to live all year for the modern style lovers. Very quiet area close to all amenities of the area of Diana Park and El campanario.