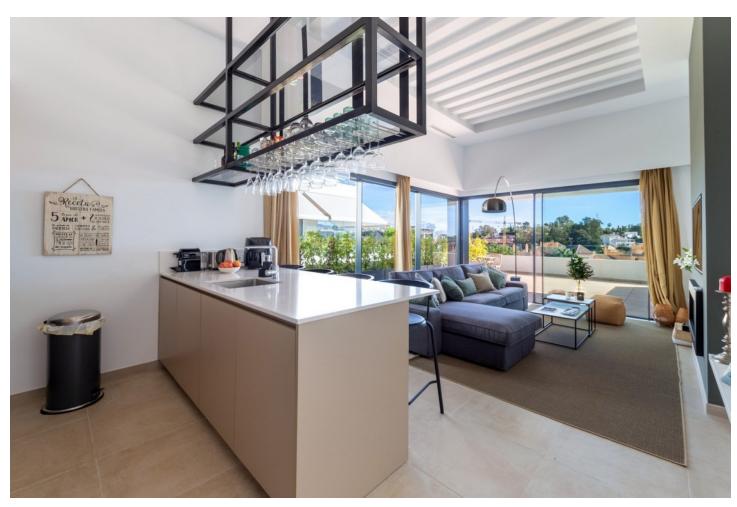

URGENT SALE Penthouse on the New Golden Mile Estepona, with sea views and private pool New price Bargain 695,000□ It has a Tourist license! This superb 2 bedroom, 2 bath very modern penthouse has been completed recently. Built in Contemporary architecture style, decorated tastefully, it has superb views to the sea, mountain and surroundings. The small complex is walking distance to the stunning El Campanario Golf and Country club, as well as various shops and cafés, only minutes drive to Marbella and Puerto Banus to the east and to the west to Estepona town. It is gated and secure, and offers a brand new equipped community gym, a spa and a very large outdoor pool. The penthouse enjoys a large open terrace with sun all day. You can access the solarium with its own plunge pool, using the indoor staircase. The kitchen is open to the lounge equipped with a fireplace, and the large to the ceiling bay windows bring the outside inside the room. The ensemble is stunning and bright. The owners have added many very special features such as the shelves above the kitchen to hang glasses Bar style. The master bedroom has direct access to the terrace and has its own bathroom en suite. The guest bedroom is nicely away from the master bedroom and has easy access to the second bathroom. The whole apartment has been furnished and decorated by an interior decorator. This property is rare, as newlty built apartments and penthouses are hard to find on the market. The proximity of various golf such as Atalaya Golf, El Paraiso Golf, Guadalmina golf and the 9 hole golf of El Campanario area is a bonus. Easy road access near the entrance of Motoway which leads to Malaga Airport in 45 minutes. Perfect holiday home or to live all year for the modern style lovers. Very quiet area close to all amenities of the area of Diana Park and El campanario.