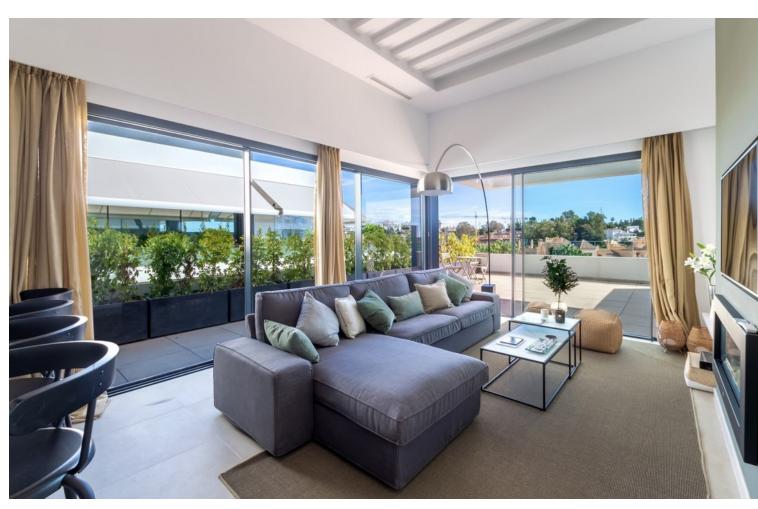

URGENT SALE Penthouse on the New Golden Mile Estepona, with sea views and private pool New price Bargain 695,000□ It has a Tourist license! This superb 2 bedroom, 2 bath very modern penthouse has been completed recently. Built in Contemporary architecture style, decorated tastefully, it has superb views to the sea, mountain and surroundings. The small complex is walking distance to the stunning El Campanario Golf and Country club, as well as various shops and cafés, only minutes drive to Marbella and Puerto Banus to the east and to the west to Estepona town. It is gated and secure, and offers a brand new equipped community gym, a spa and a very large outdoor pool. The penthouse enjoys a large open terrace with sun all day. You can access the solarium with its own plunge pool, using the indoor staircase. The kitchen is open to the lounge equipped with a fireplace, and the large to the ceiling bay windows bring the outside inside the room. The ensemble is stunning and bright. The owners have added many very special features such as the shelves above the kitchen to hang glasses Bar style. The master bedroom has direct access to the terrace and has its own bathroom en suite. The guest bedroom is nicely away from the master bedroom and has easy access to the second bathroom. The whole apartment has been furnished and decorated by an interior decorator. This property is rare, as newlty built apartments and penthouses are hard to find on the market. The proximity of various golf such as Atalaya Golf, El Paraiso Golf, Guadalmina golf and the 9 hole golf of El Campanario area is a bonus. Easy road access near the entrance of Motoway which leads to Malaga Airport in 45 minutes. Perfect holiday home or to live all year for the modern style lovers. Very quiet area close to all amenities of the area of Diana Park and El campanario.