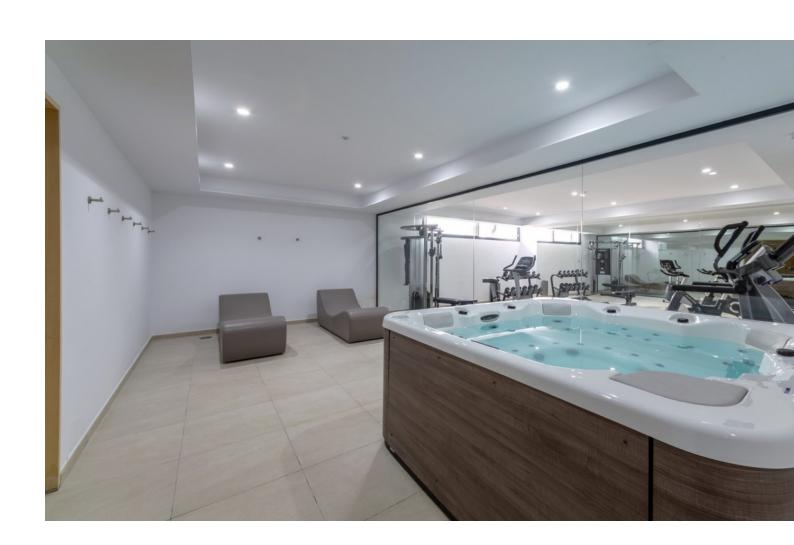

URGENT SALE Penthouse on the New Golden Mile Estepona, with sea views and private pool New price Bargain 695,000□ It has a Tourist license! This superb 2 bedroom, 2 bath very modern penthouse has been completed recently. Built in Contemporary architecture style, decorated tastefully, it has superb views to the sea, mountain and surroundings. The small complex is walking distance to the stunning El Campanario Golf and Country club, as well as various shops and cafés, only minutes drive to Marbella and Puerto Banus to the east and to the west to Estepona town. It is gated and secure, and offers a brand new equipped community gym, a spa and a very large outdoor pool. The penthouse enjoys a large open terrace with sun all day. You can access the solarium with its own plunge pool, using the indoor staircase. The kitchen is open to the lounge equipped with a fireplace, and the large to the ceiling bay windows bring the outside inside the room. The ensemble is stunning and bright. The owners have added many very special features such as the shelves above the kitchen to hang glasses Bar style. The master bedroom has direct access to the terrace and has its own bathroom en suite. The guest bedroom is nicely away from the master bedroom and has easy access to the second bathroom. The whole apartment has been furnished and decorated by an interior decorator. This property is rare, as newlty built apartments and penthouses are hard to find on the market. The proximity of various golf such as Atalaya Golf, El Paraiso Golf, Guadalmina golf and the 9 hole golf of El Campanario area is a bonus. Easy road access near the entrance of Motoway which leads to Malaga Airport in 45 minutes. Perfect holiday home or to live all year for the modern style lovers. Very quiet area close to all amenities of the area of Diana Park and El campanario.