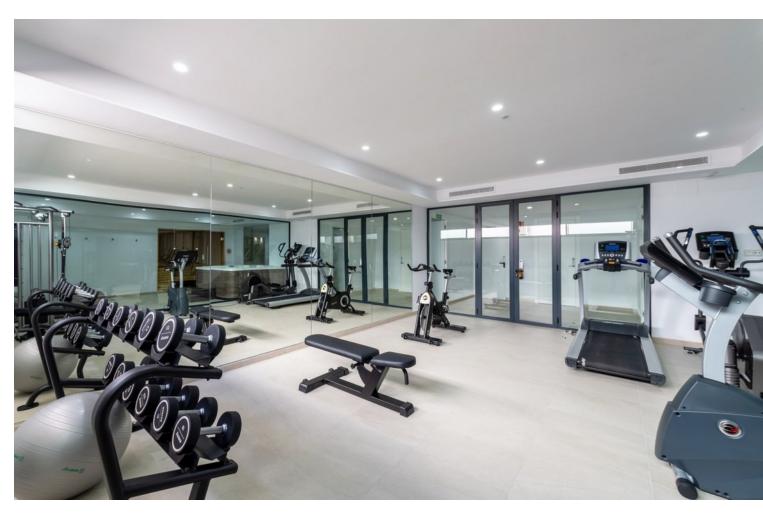

URGENT SALE Penthouse on the New Golden Mile Estepona, with sea views and private pool New price Bargain 695,000□ It has a Tourist license! This superb 2 bedroom, 2 bath very modern penthouse has been completed recently. Built in Contemporary architecture style, decorated tastefully, it has superb views to the sea, mountain and surroundings. The small complex is walking distance to the stunning El Campanario Golf and Country club, as well as various shops and cafés, only minutes drive to Marbella and Puerto Banus to the east and to the west to Estepona town. It is gated and secure, and offers a brand new equipped community gym, a spa and a very large outdoor pool. The penthouse enjoys a large open terrace with sun all day. You can access the solarium with its own plunge pool, using the indoor staircase. The kitchen is open to the lounge equipped with a fireplace, and the large to the ceiling bay windows bring the outside inside the room. The ensemble is stunning and bright. The owners have added many very special features such as the shelves above the kitchen to hang glasses Bar style. The master bedroom has direct access to the terrace and has its own bathroom en suite. The guest bedroom is nicely away from the master bedroom and has easy access to the second bathroom. The whole apartment has been furnished and decorated by an interior decorator. This property is rare, as newlty built apartments and penthouses are hard to find on the market. The proximity of various golf such as Atalaya Golf, El Paraiso Golf, Guadalmina golf and the 9 hole golf of El Campanario area is a bonus. Easy road access near the entrance of Motoway which leads to Malaga Airport in 45 minutes. Perfect holiday home or to live all year for the modern style lovers. Very quiet area close to all amenities of the area of Diana Park and El campanario.