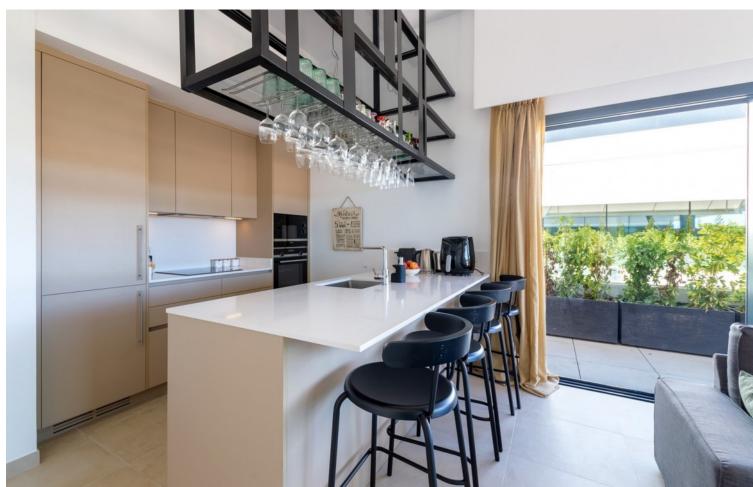

URGENT SALE Penthouse on the New Golden Mile Estepona, with sea views and private pool New price Bargain 695,000□ It has a Tourist license! This superb 2 bedroom, 2 bath very modern penthouse has been completed recently. Built in Contemporary architecture style, decorated tastefully, it has superb views to the sea, mountain and surroundings. The small complex is walking distance to the stunning El Campanario Golf and Country club, as well as various shops and cafés, only minutes drive to Marbella and Puerto Banus to the east and to the west to Estepona town. It is gated and secure, and offers a brand new equipped community gym, a spa and a very large outdoor pool. The penthouse enjoys a large open terrace with sun all day. You can access the solarium with its own plunge pool, using the indoor staircase. The kitchen is open to the lounge equipped with a fireplace, and the large to the ceiling bay windows bring the outside inside the room. The ensemble is stunning and bright. The owners have added many very special features such as the shelves above the kitchen to hang glasses Bar style. The master bedroom has direct access to the terrace and has its own bathroom en suite. The guest bedroom is nicely away from the master bedroom and has easy access to the second bathroom. The whole apartment has been furnished and decorated by an interior decorator. This property is rare, as newlty built apartments and penthouses are hard to find on the market. The proximity of various golf such as Atalaya Golf, El Paraiso Golf, Guadalmina golf and the 9 hole golf of El Campanario area is a bonus. Easy road access near the entrance of Motoway which leads to Malaga Airport in 45 minutes. Perfect holiday home or to live all year for the modern style lovers. Very quiet area close to all amenities of the area of Diana Park and El campanario.