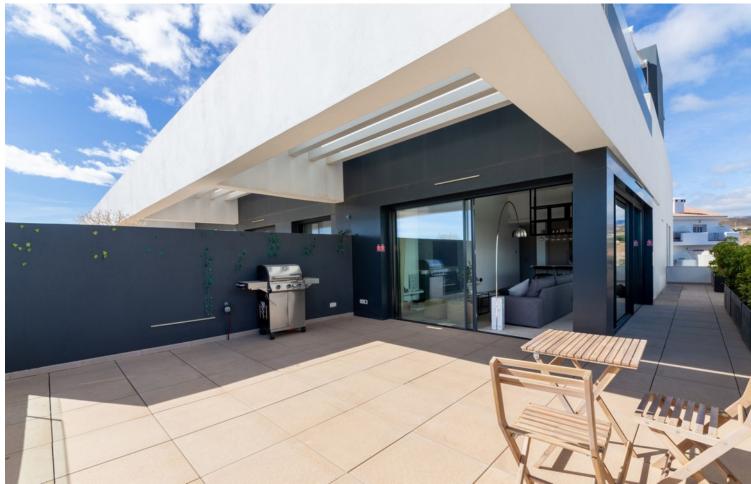

URGENT SALE Penthouse on the New Golden Mile Estepona, with sea views and private pool New price Bargain 695,000□ It has a Tourist license! This superb 2 bedroom, 2 bath very modern penthouse has been completed recently. Built in Contemporary architecture style, decorated tastefully, it has superb views to the sea, mountain and surroundings. The small complex is walking distance to the stunning El Campanario Golf and Country club, as well as various shops and cafés, only minutes drive to Marbella and Puerto Banus to the east and to the west to Estepona town. It is gated and secure, and offers a brand new equipped community gym, a spa and a very large outdoor pool. The penthouse enjoys a large open terrace with sun all day. You can access the solarium with its own plunge pool, using the indoor staircase. The kitchen is open to the lounge equipped with a fireplace, and the large to the ceiling bay windows bring the outside inside the room. The ensemble is stunning and bright. The owners have added many very special features such as the shelves above the kitchen to hang glasses Bar style. The master bedroom has direct access to the terrace and has its own bathroom en suite. The guest bedroom is nicely away from the master bedroom and has easy access to the second bathroom. The whole apartment has been furnished and decorated by an interior decorator. This property is rare, as newlty built apartments and penthouses are hard to find on the market. The proximity of various golf such as Atalaya Golf, El Paraiso Golf, Guadalmina golf and the 9 hole golf of El Campanario area is a bonus. Easy road access near the entrance of Motoway which leads to Malaga Airport in 45 minutes. Perfect holiday home or to live all year for the modern style lovers. Very quiet area close to all amenities of the area of Diana Park and El campanario.