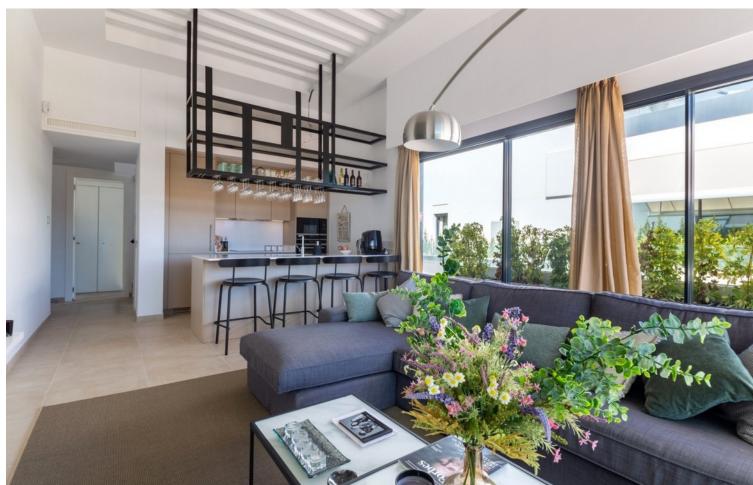

URGENT SALE Penthouse on the New Golden Mile Estepona, with sea views and private pool New price Bargain 695,000□ It has a Tourist license! This superb 2 bedroom, 2 bath very modern penthouse has been completed recently. Built in Contemporary architecture style, decorated tastefully, it has superb views to the sea, mountain and surroundings. The small complex is walking distance to the stunning El Campanario Golf and Country club, as well as various shops and cafés, only minutes drive to Marbella and Puerto Banus to the east and to the west to Estepona town. It is gated and secure, and offers a brand new equipped community gym, a spa and a very large outdoor pool. The penthouse enjoys a large open terrace with sun all day. You can access the solarium with its own plunge pool, using the indoor staircase. The kitchen is open to the lounge equipped with a fireplace, and the large to the ceiling bay windows bring the outside inside the room. The ensemble is stunning and bright. The owners have added many very special features such as the shelves above the kitchen to hang glasses Bar style. The master bedroom has direct access to the terrace and has its own bathroom en suite. The guest bedroom is nicely away from the master bedroom and has easy access to the second bathroom. The whole apartment has been furnished and decorated by an interior decorator. This property is rare, as newlty built apartments and penthouses are hard to find on the market. The proximity of various golf such as Atalaya Golf, El Paraiso Golf, Guadalmina golf and the 9 hole golf of El Campanario area is a bonus. Easy road access near the entrance of Motoway which leads to Malaga Airport in 45 minutes. Perfect holiday home or to live all year for the modern style lovers. Very quiet area close to all amenities of the area of Diana Park and El campanario.