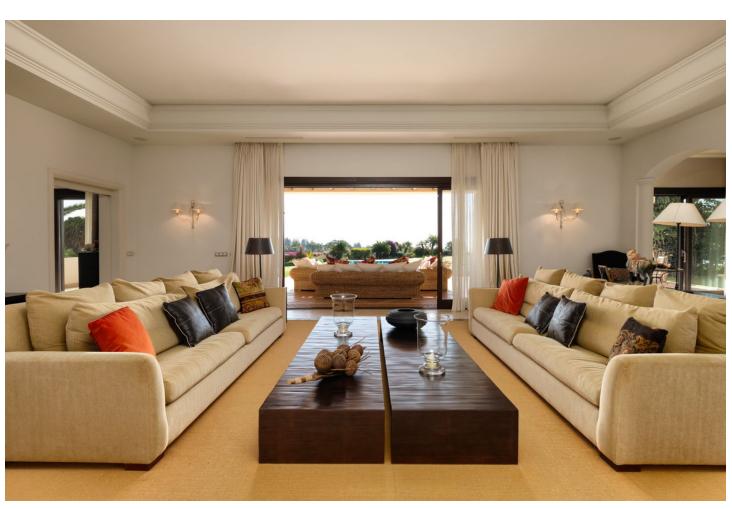

5 bedroom villa for sale with panoramic views in Marbella Hill Club. Villa for sale in Marbella Hill Club, on the Golden Mile, minutes drive to the beach, Puerto Banus and Marbella centre. Detached, very quiet, and sorrounded by nature. The villa is south to east facing. Details: Fantastic driveway shared with the neighbouring house. Patio entrance to the house, hallway with high ceilings. Spacious living area, separate dining and TV room. Direct access to the covered and open terraces, the mature garden and a big private pool. Fully fitted kitchen modern type with high quality appliances. Separate 2nd kitchen and laundry area. Two guest bedrooms en suite. First floor: Master bedroom en suite with separate dressing area and two guest bedrooms en suite. Lower floor: Garage for 5 cars. Built to the high building specifications, A/C with heating, under floor heating main and first floor, music surround system. Just a few minutes drive to the beach, Puerto Banus and Marbella centre. Useful Info: Detached Villa Beds: 5 Baths: 5 Build Size: 1,022 m2 Terrace: 278 m2 Garden/Plot: 3,131 m2 IBI Fees:  $\square$  5,447 / year