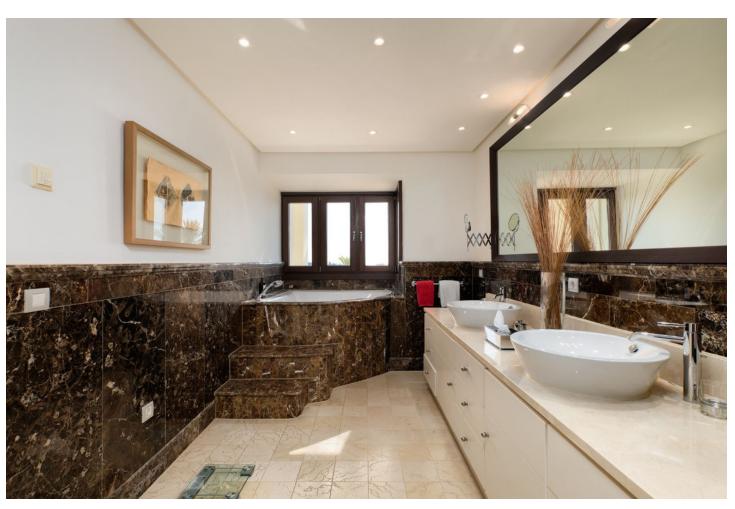

5 bedroom villa for sale with panoramic views in Marbella Hill Club. Villa for sale in Marbella Hill Club, on the Golden Mile, minutes drive to the beach, Puerto Banus and Marbella centre. Detached, very quiet, and sorrounded by nature. The villa is south to east facing. Details: Fantastic driveway shared with the neighbouring house. Patio entrance to the house, hallway with high ceilings. Spacious living area, separate dining and TV room. Direct access to the covered and open terraces, the mature garden and a big private pool. Fully fitted kitchen modern type with high quality appliances. Separate 2nd kitchen and laundry area. Two guest bedrooms en suite. First floor: Master bedroom en suite with separate dressing area and two guest bedrooms en suite. Lower floor: Garage for 5 cars. Built to the high building specifications, A/C with heating, under floor heating main and first floor, music surround system. Just a few minutes drive to the beach, Puerto Banus and Marbella centre. Useful Info: Detached Villa Beds: 5 Baths: 5 Build Size: 1,022 m2 Terrace: 278 m2 Garden/Plot: 3,131 m2 IBI Fees:  $\square$  5,447 / year