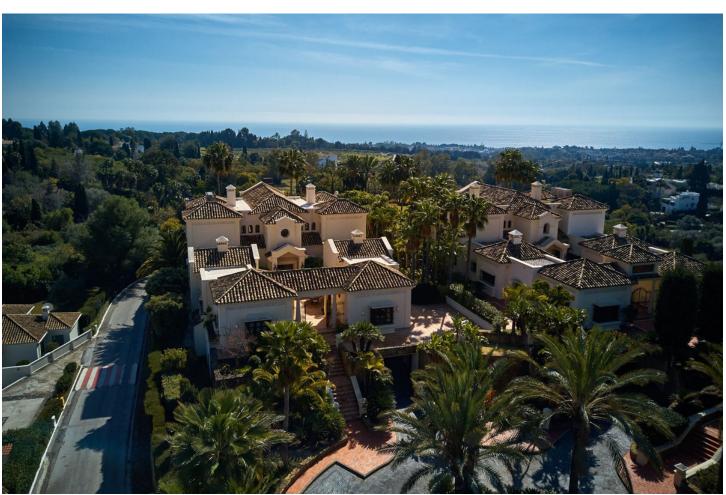

## Продажа - Дом - Marbella 4.900.000€

www.mibgroup.es +34 661 89 71 88 info@mibgroup.es

Ref.-ID: MIBGR4188226 Marbella Дом

ИБИ: 5,447 EUR / год

5

5

1022 m2

3131 m2

5 bedroom villa for sale with panoramic views in Marbella Hill Club. Villa for sale in Marbella Hill Club, on the Golden Mile, minutes drive to the beach, Puerto Banus and Marbella centre. Detached, very quiet, and sorrounded by nature. The villa is south to east facing. Details: Fantastic driveway shared with the neighbouring house. Patio entrance to the house, hallway with high ceilings. Spacious living area, separate dining and TV room. Direct access to the covered and open terraces, the mature garden and a big private pool. Fully fitted kitchen modern type with high quality appliances. Separate 2nd kitchen and laundry area. Two guest bedrooms en suite. First floor: Master bedroom en suite with separate dressing area and two guest bedrooms en suite. Lower floor: Garage for 5 cars. Built to the high building specifications, A/C with heating, under floor heating main and first floor, music surround system. Just a few minutes drive to the beach, Puerto Banus and Marbella centre. Useful Info: Detached Villa Beds: 5 Baths: 5 Build Size: 1,022 m2 Terrace: 278 m2 Garden/Plot: 3,131 m2 IBI Fees:  $\square$  5,447 / year