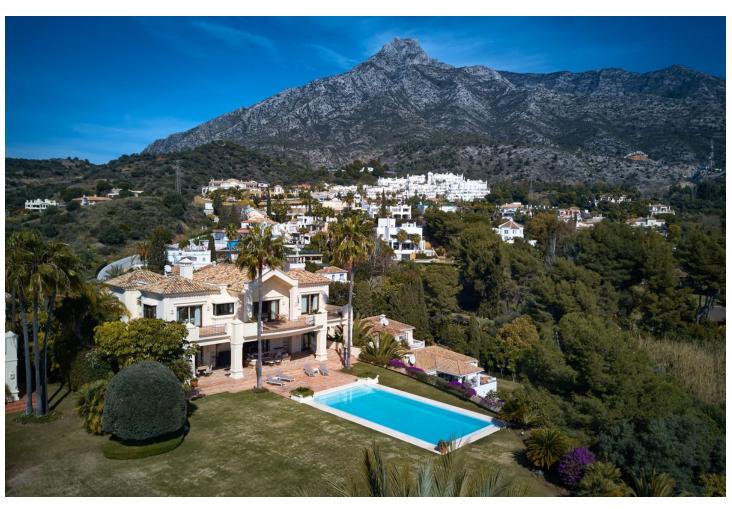

## Продажа - Дом - Marbella 4.900.000€

www.mibgroup.es +34 661 89 71 88 info@mibgroup.es

Ref.-ID: MIBGR4188226 Marbella Дом

ИБИ: 5,447 EUR / год

5

5

1022 m2

3131 m2

5 bedroom villa for sale with panoramic views in Marbella Hill Club. Villa for sale in Marbella Hill Club, on the Golden Mile, minutes drive to the beach, Puerto Banus and Marbella centre. Detached, very quiet, and sorrounded by nature. The villa is south to east facing. Details: Fantastic driveway shared with the neighbouring house. Patio entrance to the house, hallway with high ceilings. Spacious living area, separate dining and TV room. Direct access to the covered and open terraces, the mature garden and a big private pool. Fully fitted kitchen modern type with high quality appliances. Separate 2nd kitchen and laundry area. Two guest bedrooms en suite. First floor: Master bedroom en suite with separate dressing area and two guest bedrooms en suite. Lower floor: Garage for 5 cars. Built to the high building specifications, A/C with heating, under floor heating main and first floor, music surround system. Just a few minutes drive to the beach, Puerto Banus and Marbella centre. Useful Info: Detached Villa Beds: 5 Baths: 5 Build Size: 1,022 m2 Terrace: 278 m2 Garden/Plot: 3,131 m2 IBI Fees:  $\square$  5,447 / year