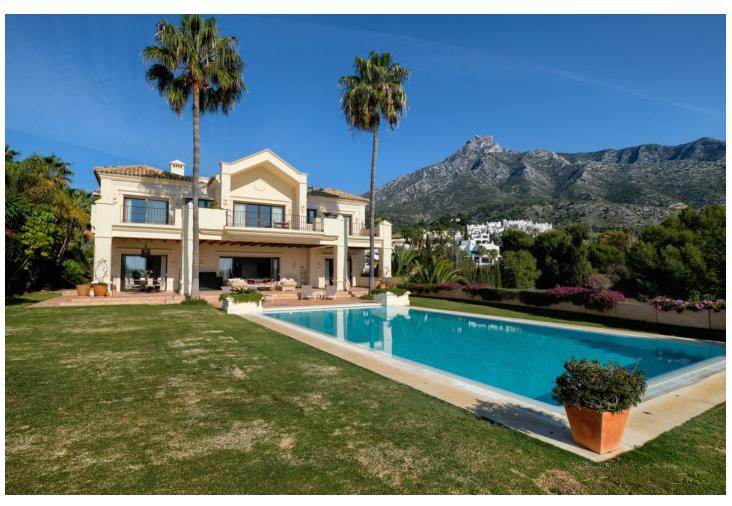

5 bedroom villa for sale with panoramic views in Marbella Hill Club. Villa for sale in Marbella Hill Club, on the Golden Mile, minutes drive to the beach, Puerto Banus and Marbella centre. Detached, very quiet, and sorrounded by nature. The villa is south to east facing. Details: Fantastic driveway shared with the neighbouring house. Patio entrance to the house, hallway with high ceilings. Spacious living area, separate dining and TV room. Direct access to the covered and open terraces, the mature garden and a big private pool. Fully fitted kitchen modern type with high quality appliances. Separate 2nd kitchen and laundry area. Two guest bedrooms en suite. First floor: Master bedroom en suite with separate dressing area and two guest bedrooms en suite. Lower floor: Garage for 5 cars. Built to the high building specifications, A/C with heating, under floor heating main and first floor, music surround system. Just a few minutes drive to the beach, Puerto Banus and Marbella centre. Useful Info: Detached Villa Beds: 5 Baths: 5 Build Size: 1,022 m2 Terrace: 278 m2 Garden/Plot: 3,131 m2 IBI Fees:  $\square$  5,447 / year