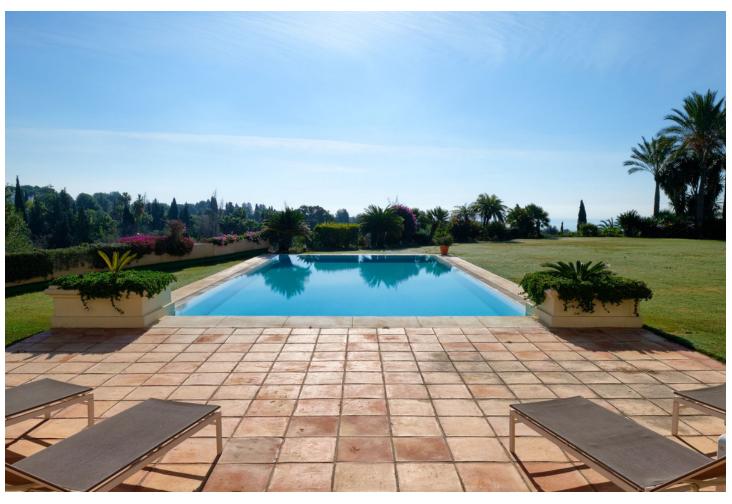

5 bedroom villa for sale with panoramic views in Marbella Hill Club. Villa for sale in Marbella Hill Club, on the Golden Mile, minutes drive to the beach, Puerto Banus and Marbella centre. Detached, very quiet, and sorrounded by nature. The villa is south to east facing. Details: Fantastic driveway shared with the neighbouring house. Patio entrance to the house, hallway with high ceilings. Spacious living area, separate dining and TV room. Direct access to the covered and open terraces, the mature garden and a big private pool. Fully fitted kitchen modern type with high quality appliances. Separate 2nd kitchen and laundry area. Two guest bedrooms en suite. First floor: Master bedroom en suite with separate dressing area and two guest bedrooms en suite. Lower floor: Garage for 5 cars. Built to the high building specifications, A/C with heating, under floor heating main and first floor, music surround system. Just a few minutes drive to the beach, Puerto Banus and Marbella centre. Useful Info: Detached Villa Beds: 5 Baths: 5 Build Size: 1,022 m2 Terrace: 278 m2 Garden/Plot: 3,131 m2 IBI Fees:  $\square$  5,447 / year