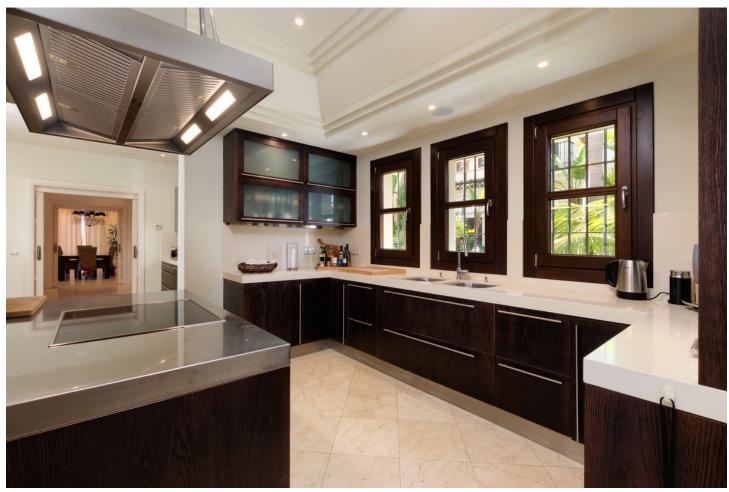

5 bedroom villa for sale with panoramic views in Marbella Hill Club. Villa for sale in Marbella Hill Club, on the Golden Mile, minutes drive to the beach, Puerto Banus and Marbella centre. Detached, very quiet, and sorrounded by nature. The villa is south to east facing. Details: Fantastic driveway shared with the neighbouring house. Patio entrance to the house, hallway with high ceilings. Spacious living area, separate dining and TV room. Direct access to the covered and open terraces, the mature garden and a big private pool. Fully fitted kitchen modern type with high quality appliances. Separate 2nd kitchen and laundry area. Two guest bedrooms en suite. First floor: Master bedroom en suite with separate dressing area and two guest bedrooms en suite. Lower floor: Garage for 5 cars. Built to the high building specifications, A/C with heating, under floor heating main and first floor, music surround system. Just a few minutes drive to the beach, Puerto Banus and Marbella centre. Useful Info: Detached Villa Beds: 5 Baths: 5 Build Size: 1,022 m2 Terrace: 278 m2 Garden/Plot: 3,131 m2 IBI Fees:  $\square$  5,447 / year