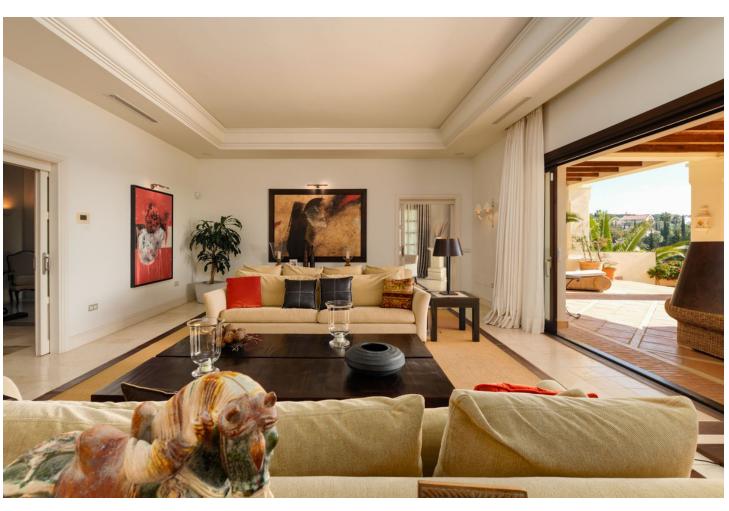

5 bedroom villa for sale with panoramic views in Marbella Hill Club. Villa for sale in Marbella Hill Club, on the Golden Mile, minutes drive to the beach, Puerto Banus and Marbella centre. Detached, very quiet, and sorrounded by nature. The villa is south to east facing. Details: Fantastic driveway shared with the neighbouring house. Patio entrance to the house, hallway with high ceilings. Spacious living area, separate dining and TV room. Direct access to the covered and open terraces, the mature garden and a big private pool. Fully fitted kitchen modern type with high quality appliances. Separate 2nd kitchen and laundry area. Two guest bedrooms en suite. First floor: Master bedroom en suite with separate dressing area and two guest bedrooms en suite. Lower floor: Garage for 5 cars. Built to the high building specifications, A/C with heating, under floor heating main and first floor, music surround system. Just a few minutes drive to the beach, Puerto Banus and Marbella centre. Useful Info: Detached Villa Beds: 5 Baths: 5 Build Size: 1,022 m2 Terrace: 278 m2 Garden/Plot: 3,131 m2 IBI Fees:  $\square$  5,447 / year