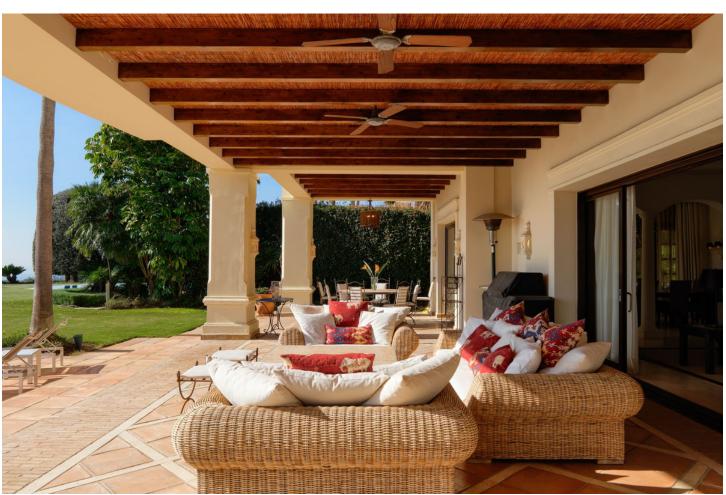

5 bedroom villa for sale with panoramic views in Marbella Hill Club. Villa for sale in Marbella Hill Club, on the Golden Mile, minutes drive to the beach, Puerto Banus and Marbella centre. Detached, very quiet, and sorrounded by nature. The villa is south to east facing. Details: Fantastic driveway shared with the neighbouring house. Patio entrance to the house, hallway with high ceilings. Spacious living area, separate dining and TV room. Direct access to the covered and open terraces, the mature garden and a big private pool. Fully fitted kitchen modern type with high quality appliances. Separate 2nd kitchen and laundry area. Two guest bedrooms en suite. First floor: Master bedroom en suite with separate dressing area and two guest bedrooms en suite. Lower floor: Garage for 5 cars. Built to the high building specifications, A/C with heating, under floor heating main and first floor, music surround system. Just a few minutes drive to the beach, Puerto Banus and Marbella centre. Useful Info: Detached Villa Beds: 5 Baths: 5 Build Size: 1,022 m2 Terrace: 278 m2 Garden/Plot: 3,131 m2 IBI Fees:  $\square$  5,447 / year