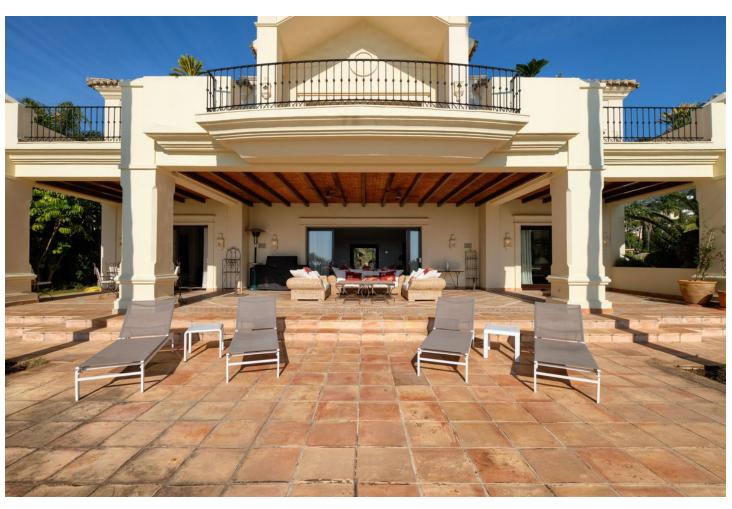

5 bedroom villa for sale with panoramic views in Marbella Hill Club. Villa for sale in Marbella Hill Club, on the Golden Mile, minutes drive to the beach, Puerto Banus and Marbella centre. Detached, very quiet, and sorrounded by nature. The villa is south to east facing. Details: Fantastic driveway shared with the neighbouring house. Patio entrance to the house, hallway with high ceilings. Spacious living area, separate dining and TV room. Direct access to the covered and open terraces, the mature garden and a big private pool. Fully fitted kitchen modern type with high quality appliances. Separate 2nd kitchen and laundry area. Two guest bedrooms en suite. First floor: Master bedroom en suite with separate dressing area and two guest bedrooms en suite. Lower floor: Garage for 5 cars. Built to the high building specifications, A/C with heating, under floor heating main and first floor, music surround system. Just a few minutes drive to the beach, Puerto Banus and Marbella centre. Useful Info: Detached Villa Beds: 5 Baths: 5 Build Size: 1,022 m2 Terrace: 278 m2 Garden/Plot: 3,131 m2 IBI Fees:  $\square$  5,447 / year