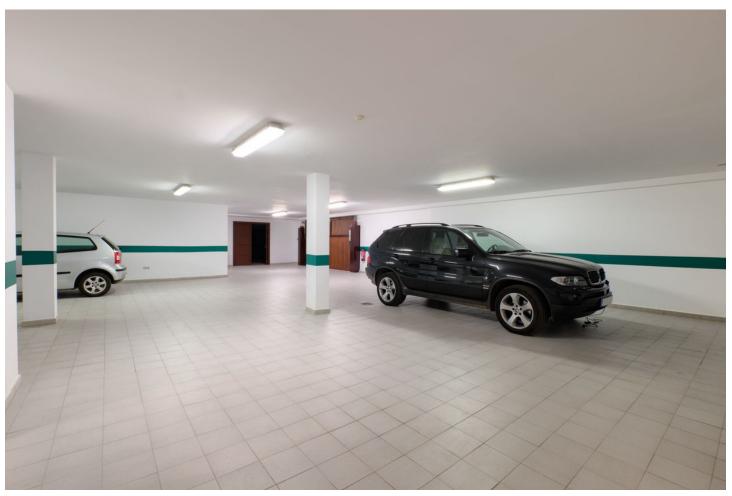

5 bedroom villa for sale with panoramic views in Marbella Hill Club. Villa for sale in Marbella Hill Club, on the Golden Mile, minutes drive to the beach, Puerto Banus and Marbella centre. Detached, very quiet, and sorrounded by nature. The villa is south to east facing. Details: Fantastic driveway shared with the neighbouring house. Patio entrance to the house, hallway with high ceilings. Spacious living area, separate dining and TV room. Direct access to the covered and open terraces, the mature garden and a big private pool. Fully fitted kitchen modern type with high quality appliances. Separate 2nd kitchen and laundry area. Two guest bedrooms en suite. First floor: Master bedroom en suite with separate dressing area and two guest bedrooms en suite. Lower floor: Garage for 5 cars. Built to the high building specifications, A/C with heating, under floor heating main and first floor, music surround system. Just a few minutes drive to the beach, Puerto Banus and Marbella centre. Useful Info: Detached Villa Beds: 5 Baths: 5 Build Size: 1,022 m2 Terrace: 278 m2 Garden/Plot: 3,131 m2 IBI Fees:  $\square$  5,447 / year