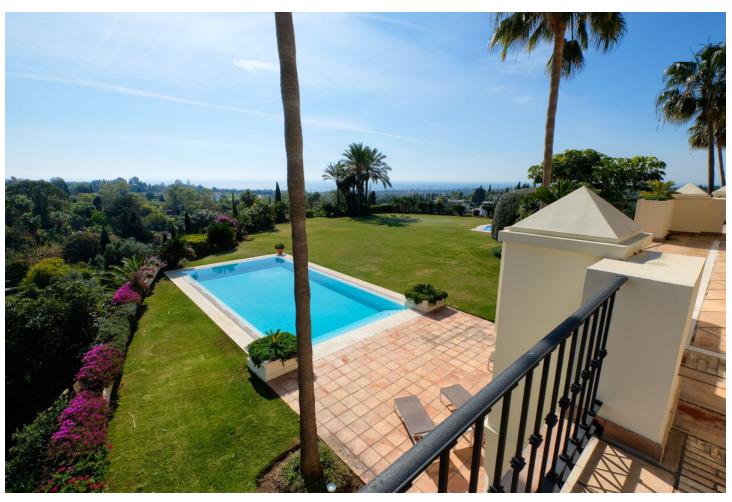

5 bedroom villa for sale with panoramic views in Marbella Hill Club. Villa for sale in Marbella Hill Club, on the Golden Mile, minutes drive to the beach, Puerto Banus and Marbella centre. Detached, very quiet, and sorrounded by nature. The villa is south to east facing. Details: Fantastic driveway shared with the neighbouring house. Patio entrance to the house, hallway with high ceilings. Spacious living area, separate dining and TV room. Direct access to the covered and open terraces, the mature garden and a big private pool. Fully fitted kitchen modern type with high quality appliances. Separate 2nd kitchen and laundry area. Two guest bedrooms en suite. First floor: Master bedroom en suite with separate dressing area and two guest bedrooms en suite. Lower floor: Garage for 5 cars. Built to the high building specifications, A/C with heating, under floor heating main and first floor, music surround system. Just a few minutes drive to the beach, Puerto Banus and Marbella centre. Useful Info: Detached Villa Beds: 5 Baths: 5 Build Size: 1,022 m2 Terrace: 278 m2 Garden/Plot: 3,131 m2 IBI Fees:  $\square$  5,447 / year