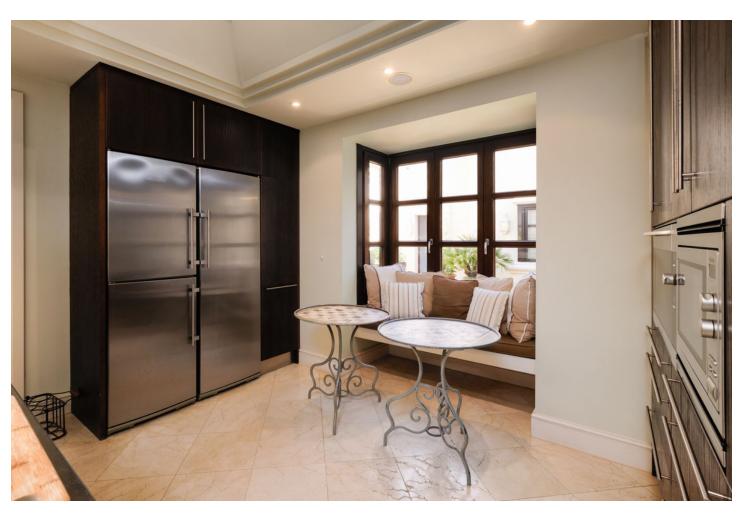

5 bedroom villa for sale with panoramic views in Marbella Hill Club. Villa for sale in Marbella Hill Club, on the Golden Mile, minutes drive to the beach, Puerto Banus and Marbella centre. Detached, very quiet, and sorrounded by nature. The villa is south to east facing. Details: Fantastic driveway shared with the neighbouring house. Patio entrance to the house, hallway with high ceilings. Spacious living area, separate dining and TV room. Direct access to the covered and open terraces, the mature garden and a big private pool. Fully fitted kitchen modern type with high quality appliances. Separate 2nd kitchen and laundry area. Two guest bedrooms en suite. First floor: Master bedroom en suite with separate dressing area and two guest bedrooms en suite. Lower floor: Garage for 5 cars. Built to the high building specifications, A/C with heating, under floor heating main and first floor, music surround system. Just a few minutes drive to the beach, Puerto Banus and Marbella centre. Useful Info: Detached Villa Beds: 5 Baths: 5 Build Size: 1,022 m2 Terrace: 278 m2 Garden/Plot: 3,131 m2 IBI Fees:  $\square$  5,447 / year