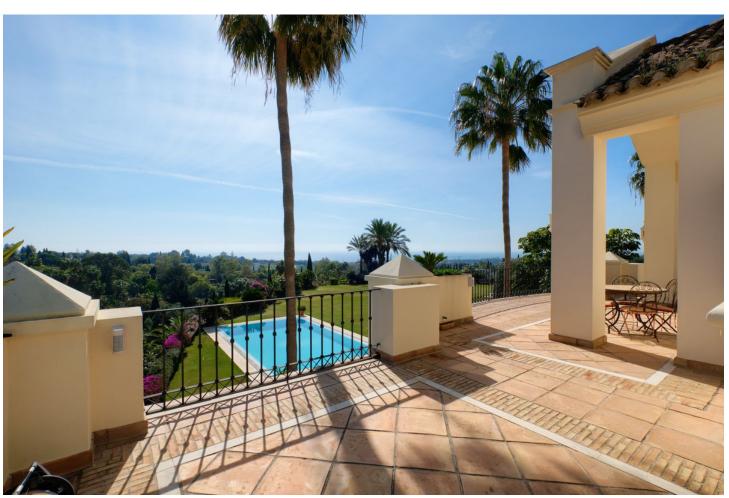

5 bedroom villa for sale with panoramic views in Marbella Hill Club. Villa for sale in Marbella Hill Club, on the Golden Mile, minutes drive to the beach, Puerto Banus and Marbella centre. Detached, very quiet, and sorrounded by nature. The villa is south to east facing. Details: Fantastic driveway shared with the neighbouring house. Patio entrance to the house, hallway with high ceilings. Spacious living area, separate dining and TV room. Direct access to the covered and open terraces, the mature garden and a big private pool. Fully fitted kitchen modern type with high quality appliances. Separate 2nd kitchen and laundry area. Two guest bedrooms en suite. First floor: Master bedroom en suite with separate dressing area and two guest bedrooms en suite. Lower floor: Garage for 5 cars. Built to the high building specifications, A/C with heating, under floor heating main and first floor, music surround system. Just a few minutes drive to the beach, Puerto Banus and Marbella centre. Useful Info: Detached Villa Beds: 5 Baths: 5 Build Size: 1,022 m2 Terrace: 278 m2 Garden/Plot: 3,131 m2 IBI Fees:  $\square$  5,447 / year