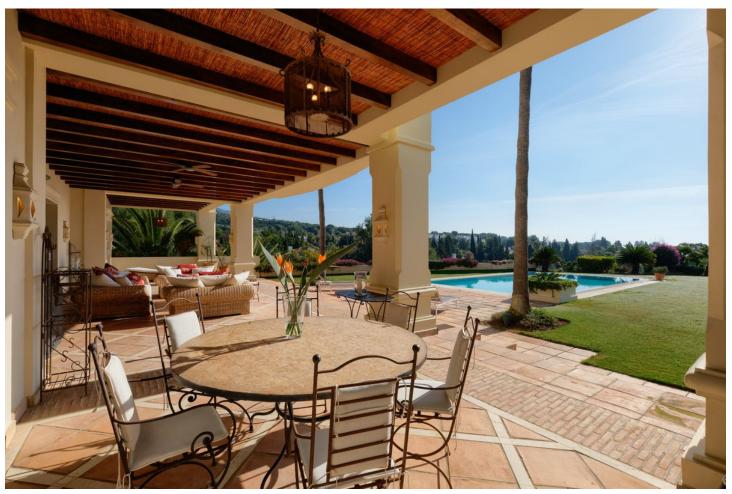

5 bedroom villa for sale with panoramic views in Marbella Hill Club. Villa for sale in Marbella Hill Club, on the Golden Mile, minutes drive to the beach, Puerto Banus and Marbella centre. Detached, very quiet, and sorrounded by nature. The villa is south to east facing. Details: Fantastic driveway shared with the neighbouring house. Patio entrance to the house, hallway with high ceilings. Spacious living area, separate dining and TV room. Direct access to the covered and open terraces, the mature garden and a big private pool. Fully fitted kitchen modern type with high quality appliances. Separate 2nd kitchen and laundry area. Two guest bedrooms en suite. First floor: Master bedroom en suite with separate dressing area and two guest bedrooms en suite. Lower floor: Garage for 5 cars. Built to the high building specifications, A/C with heating, under floor heating main and first floor, music surround system. Just a few minutes drive to the beach, Puerto Banus and Marbella centre. Useful Info: Detached Villa Beds: 5 Baths: 5 Build Size: 1,022 m2 Terrace: 278 m2 Garden/Plot: 3,131 m2 IBI Fees:  $\square$  5,447 / year