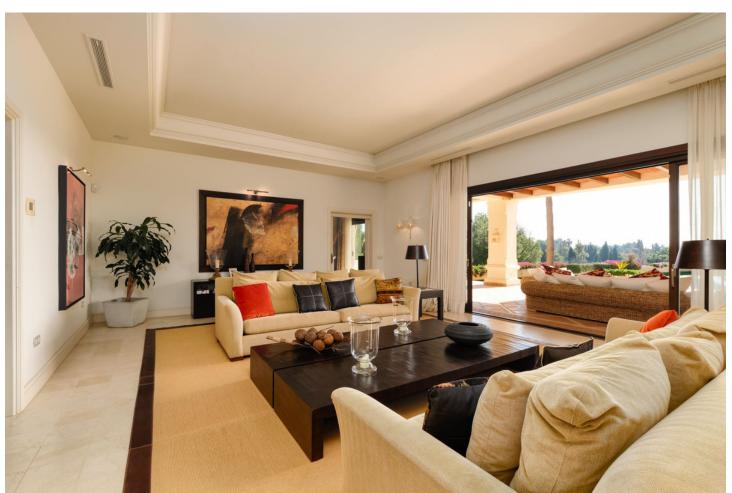

5 bedroom villa for sale with panoramic views in Marbella Hill Club. Villa for sale in Marbella Hill Club, on the Golden Mile, minutes drive to the beach, Puerto Banus and Marbella centre. Detached, very quiet, and sorrounded by nature. The villa is south to east facing. Details: Fantastic driveway shared with the neighbouring house. Patio entrance to the house, hallway with high ceilings. Spacious living area, separate dining and TV room. Direct access to the covered and open terraces, the mature garden and a big private pool. Fully fitted kitchen modern type with high quality appliances. Separate 2nd kitchen and laundry area. Two guest bedrooms en suite. First floor: Master bedroom en suite with separate dressing area and two guest bedrooms en suite. Lower floor: Garage for 5 cars. Built to the high building specifications, A/C with heating, under floor heating main and first floor, music surround system. Just a few minutes drive to the beach, Puerto Banus and Marbella centre. Useful Info: Detached Villa Beds: 5 Baths: 5 Build Size: 1,022 m2 Terrace: 278 m2 Garden/Plot: 3,131 m2 IBI Fees:  $\square$  5,447 / year