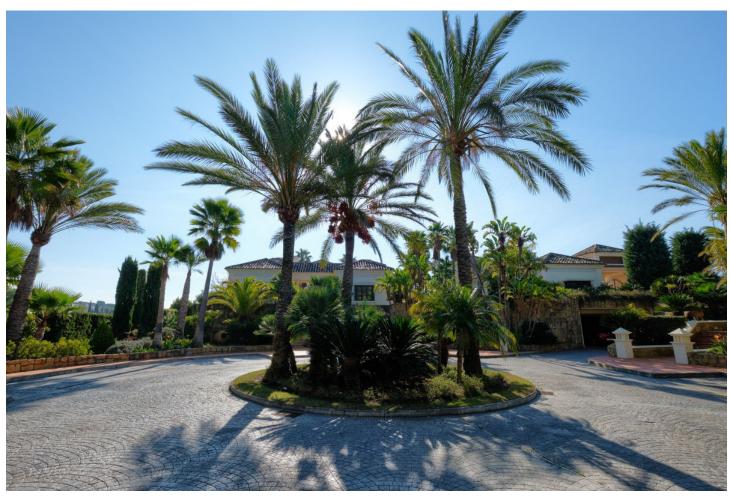

5 bedroom villa for sale with panoramic views in Marbella Hill Club. Villa for sale in Marbella Hill Club, on the Golden Mile, minutes drive to the beach, Puerto Banus and Marbella centre. Detached, very quiet, and sorrounded by nature. The villa is south to east facing. Details: Fantastic driveway shared with the neighbouring house. Patio entrance to the house, hallway with high ceilings. Spacious living area, separate dining and TV room. Direct access to the covered and open terraces, the mature garden and a big private pool. Fully fitted kitchen modern type with high quality appliances. Separate 2nd kitchen and laundry area. Two guest bedrooms en suite. First floor: Master bedroom en suite with separate dressing area and two guest bedrooms en suite. Lower floor: Garage for 5 cars. Built to the high building specifications, A/C with heating, under floor heating main and first floor, music surround system. Just a few minutes drive to the beach, Puerto Banus and Marbella centre. Useful Info: Detached Villa Beds: 5 Baths: 5 Build Size: 1,022 m2 Terrace: 278 m2 Garden/Plot: 3,131 m2 IBI Fees:  $\square$  5,447 / year