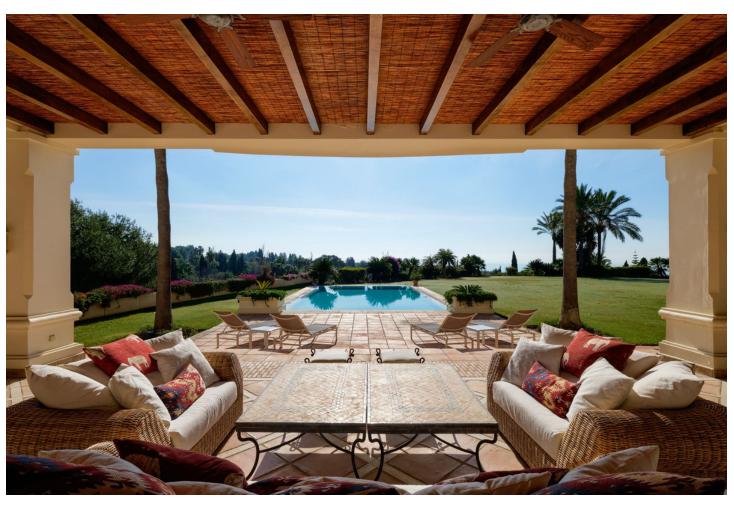

5 bedroom villa for sale with panoramic views in Marbella Hill Club. Villa for sale in Marbella Hill Club, on the Golden Mile, minutes drive to the beach, Puerto Banus and Marbella centre. Detached, very quiet, and sorrounded by nature. The villa is south to east facing. Details: Fantastic driveway shared with the neighbouring house. Patio entrance to the house, hallway with high ceilings. Spacious living area, separate dining and TV room. Direct access to the covered and open terraces, the mature garden and a big private pool. Fully fitted kitchen modern type with high quality appliances. Separate 2nd kitchen and laundry area. Two guest bedrooms en suite. First floor: Master bedroom en suite with separate dressing area and two guest bedrooms en suite. Lower floor: Garage for 5 cars. Built to the high building specifications, A/C with heating, under floor heating main and first floor, music surround system. Just a few minutes drive to the beach, Puerto Banus and Marbella centre. Useful Info: Detached Villa Beds: 5 Baths: 5 Build Size: 1,022 m2 Terrace: 278 m2 Garden/Plot: 3,131 m2 IBI Fees:  $\square$  5,447 / year