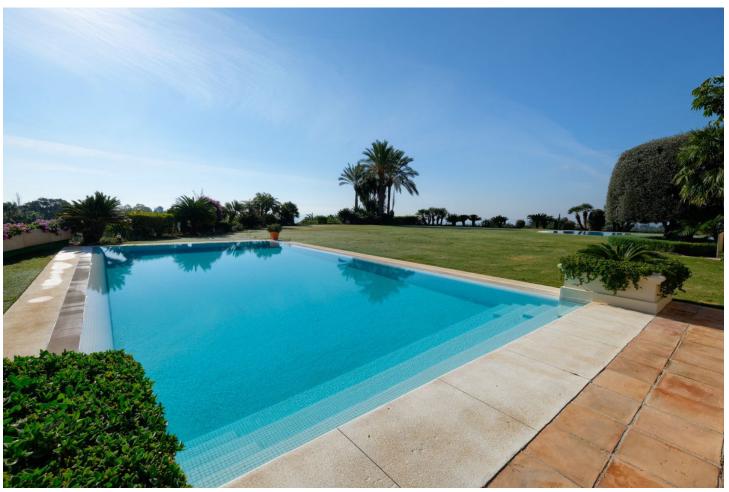

5 bedroom villa for sale with panoramic views in Marbella Hill Club. Villa for sale in Marbella Hill Club, on the Golden Mile, minutes drive to the beach, Puerto Banus and Marbella centre. Detached, very quiet, and sorrounded by nature. The villa is south to east facing. Details: Fantastic driveway shared with the neighbouring house. Patio entrance to the house, hallway with high ceilings. Spacious living area, separate dining and TV room. Direct access to the covered and open terraces, the mature garden and a big private pool. Fully fitted kitchen modern type with high quality appliances. Separate 2nd kitchen and laundry area. Two guest bedrooms en suite. First floor: Master bedroom en suite with separate dressing area and two guest bedrooms en suite. Lower floor: Garage for 5 cars. Built to the high building specifications, A/C with heating, under floor heating main and first floor, music surround system. Just a few minutes drive to the beach, Puerto Banus and Marbella centre. Useful Info: Detached Villa Beds: 5 Baths: 5 Build Size: 1,022 m2 Terrace: 278 m2 Garden/Plot: 3,131 m2 IBI Fees:  $\square$  5,447 / year