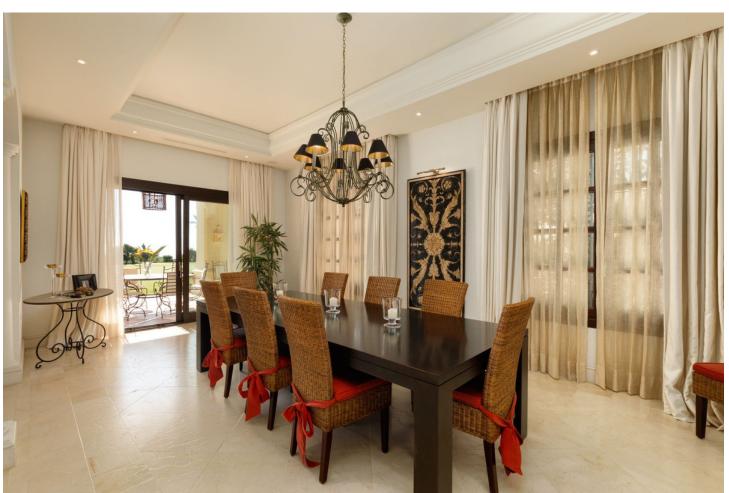

5 bedroom villa for sale with panoramic views in Marbella Hill Club. Villa for sale in Marbella Hill Club, on the Golden Mile, minutes drive to the beach, Puerto Banus and Marbella centre. Detached, very quiet, and sorrounded by nature. The villa is south to east facing. Details: Fantastic driveway shared with the neighbouring house. Patio entrance to the house, hallway with high ceilings. Spacious living area, separate dining and TV room. Direct access to the covered and open terraces, the mature garden and a big private pool. Fully fitted kitchen modern type with high quality appliances. Separate 2nd kitchen and laundry area. Two guest bedrooms en suite. First floor: Master bedroom en suite with separate dressing area and two guest bedrooms en suite. Lower floor: Garage for 5 cars. Built to the high building specifications, A/C with heating, under floor heating main and first floor, music surround system. Just a few minutes drive to the beach, Puerto Banus and Marbella centre. Useful Info: Detached Villa Beds: 5 Baths: 5 Build Size: 1,022 m2 Terrace: 278 m2 Garden/Plot: 3,131 m2 IBI Fees:  $\square$  5,447 / year