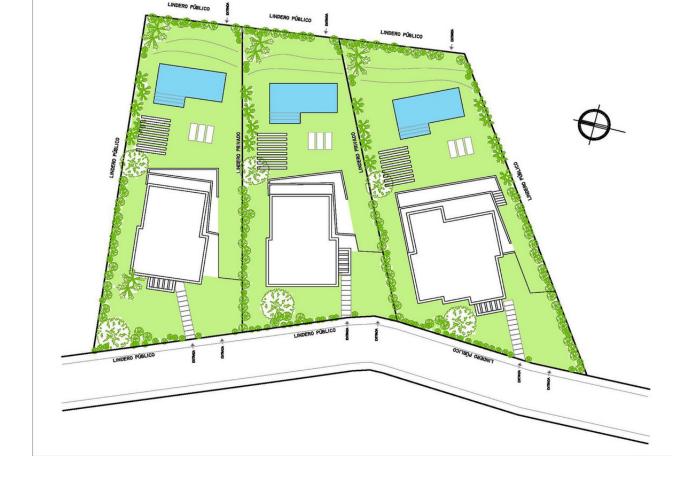

## Продажа - Участок - Benalmadena Costa 650.000€

www.mibgroup.es +34 661 89 71 88 info@mibgroup.es

Ref.-ID: MIBGR4193743 Benalmadena Costa Участок

1991 m2

UNIQUE INVESTMENT OPPORTUNITY in Benalmádena Costa. SITUATED in La Capellanía next to Reserva del Higuerón. Totally surrounded by urbanised green areas. SEA VIEWS. Plot 400 metres from the beach of Carvajal. TO BUILD 1, 2 or 3 VILLAS. Land classified as type U1 single-family, several options to build, all of them with large gardens, swimming pools, terraces and independent garages. URBAN DATA Surface area: 1991 m2 Occupation: 25% 497m2 Buildable area: 0,38 756m2 Minimum plot to segregate: 600m2 CONTACT us without obligation to visit the property and obtain the technical and economic report of the investment. We provide FREE advice from our team of architects who will inform you of the different options to get the most out of the property. ABOUT BENALMADENA Located on the Costa del Sol, Benalmadena is one of the most attractive areas for property investment in Spain, thanks to its growing tourist and residential demand. With an excellent climate, quality beaches and a modern infrastructure, the town offers a high quality of life surrounded by the best services. The marina and the popular Paloma Park reinforce its attractiveness, while the development of new housing and tourist projects increases its long-term value. Benalmádena is an excellent option for investors looking to diversify their portfolio in an established and expanding destination. (\*) Real estate fees included in the sale price. Not included expenses inherent to the purchase such as ITP, AJD, notary, registry, etc.