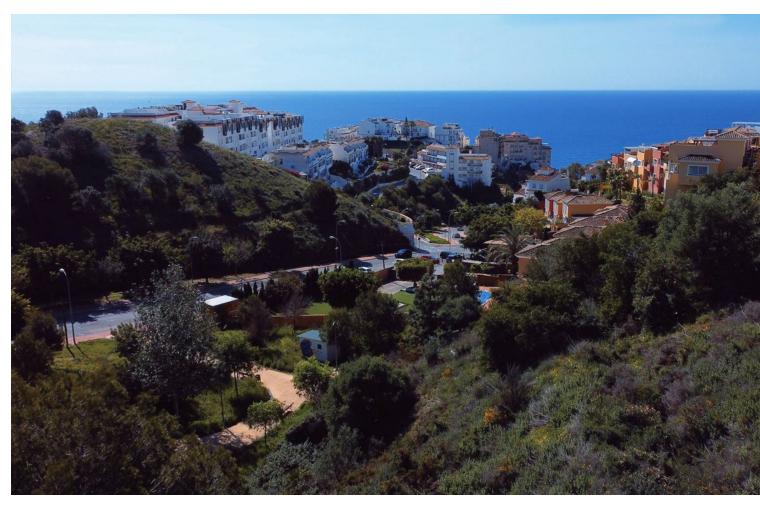

## Продажа - Участок - Benalmadena Costa 650.000€

www.mibgroup.es +34 661 89 71 88 info@mibgroup.es

Ref.-ID: MIBGR4193743 Benalmadena Costa Участок

1991 m2

UNIQUE INVESTMENT OPPORTUNITY in Benalmádena Costa. SITUATED in La Capellanía next to Reserva del Higuerón. Totally surrounded by urbanised green areas. SEA VIEWS. Plot 400 metres from the beach of Carvajal. TO BUILD 1, 2 or 3 VILLAS. Land classified as type U1 single-family, several options to build, all of them with large gardens, swimming pools, terraces and independent garages. URBAN DATA Surface area: 1991 m2 Occupation: 25% 497m2 Buildable area: 0,38 756m2 Minimum plot to segregate: 600m2 CONTACT us without obligation to visit the property and obtain the technical and economic report of the investment. We provide FREE advice from our team of architects who will inform you of the different options to get the most out of the property. ABOUT BENALMADENA Located on the Costa del Sol, Benalmadena is one of the most attractive areas for property investment in Spain, thanks to its growing tourist and residential demand. With an excellent climate, quality beaches and a modern infrastructure, the town offers a high quality of life surrounded by the best services. The marina and the popular Paloma Park reinforce its attractiveness, while the development of new housing and tourist projects increases its long-term value. Benalmádena is an excellent option for investors looking to diversify their portfolio in an established and expanding destination. (\*) Real estate fees included in the sale price. Not included expenses inherent to the purchase such as ITP, AJD, notary, registry, etc.