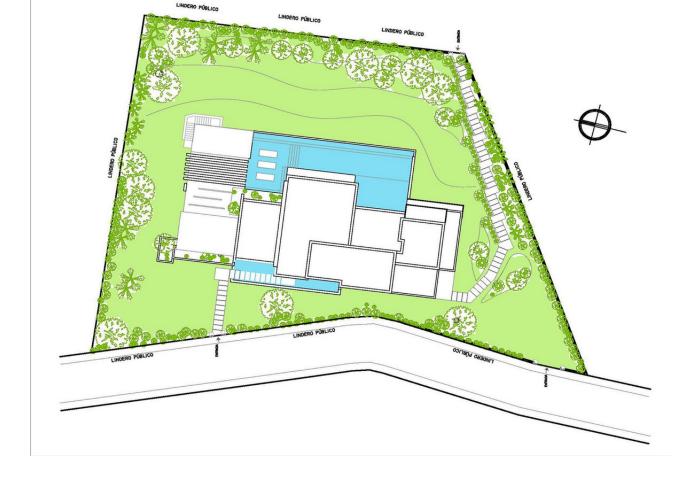

## Продажа - Участок - Benalmadena Costa 650.000€

www.mibgroup.es +34 661 89 71 88 info@mibgroup.es

Ref.-ID: MIBGR4193743 Benalmadena Costa Участок

1991 m2

UNIQUE INVESTMENT OPPORTUNITY in Benalmádena Costa. SITUATED in La Capellanía next to Reserva del Higuerón. Totally surrounded by urbanised green areas. SEA VIEWS. Plot 400 metres from the beach of Carvajal. TO BUILD 1, 2 or 3 VILLAS. Land classified as type U1 single-family, several options to build, all of them with large gardens, swimming pools, terraces and independent garages. URBAN DATA Surface area: 1991 m2 Occupation: 25% 497m2 Buildable area: 0,38 756m2 Minimum plot to segregate: 600m2 CONTACT us without obligation to visit the property and obtain the technical and economic report of the investment. We provide FREE advice from our team of architects who will inform you of the different options to get the most out of the property. ABOUT BENALMADENA Located on the Costa del Sol, Benalmadena is one of the most attractive areas for property investment in Spain, thanks to its growing tourist and residential demand. With an excellent climate, quality beaches and a modern infrastructure, the town offers a high quality of life surrounded by the best services. The marina and the popular Paloma Park reinforce its attractiveness, while the development of new housing and tourist projects increases its long-term value. Benalmádena is an excellent option for investors looking to diversify their portfolio in an established and expanding destination. (\*) Real estate fees included in the sale price. Not included expenses inherent to the purchase such as ITP, AJD, notary, registry, etc.