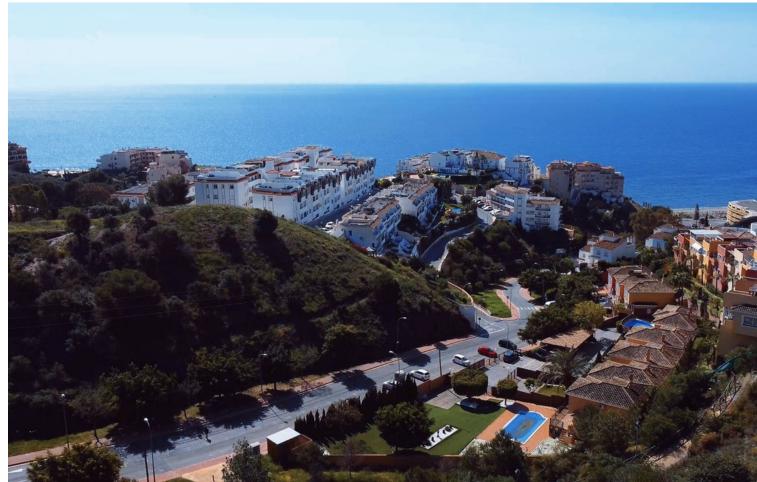

## Продажа - Участок - Benalmadena Costa 650.000€

www.mibgroup.es +34 661 89 71 88 info@mibgroup.es

Ref.-ID: MIBGR4193743 Benalmadena Costa Участок

1991 m2

UNIQUE INVESTMENT OPPORTUNITY in Benalmádena Costa. SITUATED in La Capellanía next to Reserva del Higuerón. Totally surrounded by urbanised green areas. SEA VIEWS. Plot 400 metres from the beach of Carvajal. TO BUILD 1, 2 or 3 VILLAS. Land classified as type U1 single-family, several options to build, all of them with large gardens, swimming pools, terraces and independent garages. URBAN DATA Surface area: 1991 m2 Occupation: 25% 497m2 Buildable area: 0,38 756m2 Minimum plot to segregate: 600m2 CONTACT us without obligation to visit the property and obtain the technical and economic report of the investment. We provide FREE advice from our team of architects who will inform you of the different options to get the most out of the property. ABOUT BENALMADENA Located on the Costa del Sol, Benalmadena is one of the most attractive areas for property investment in Spain, thanks to its growing tourist and residential demand. With an excellent climate, quality beaches and a modern infrastructure, the town offers a high quality of life surrounded by the best services. The marina and the popular Paloma Park reinforce its attractiveness, while the development of new housing and tourist projects increases its long-term value. Benalmádena is an excellent option for investors looking to diversify their portfolio in an established and expanding destination. (\*) Real estate fees included in the sale price. Not included expenses inherent to the purchase such as ITP, AJD, notary, registry, etc.