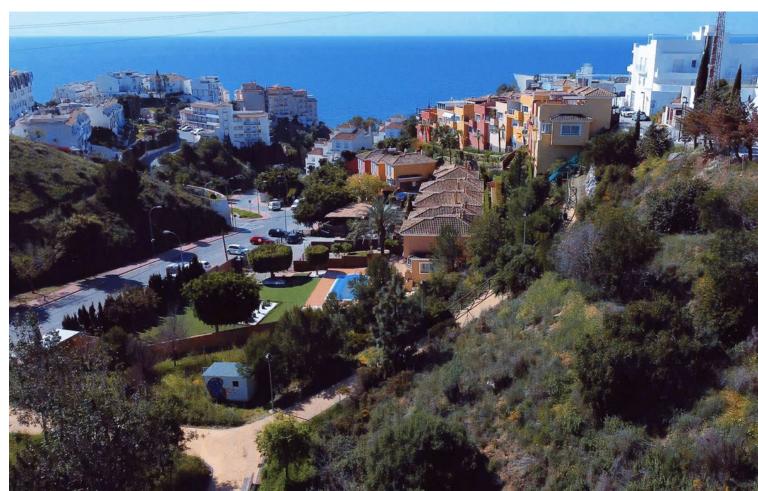

## Продажа - Участок - Benalmadena Costa 650.000€

www.mibgroup.es +34 661 89 71 88 info@mibgroup.es

Ref.-ID: MIBGR4193743 Benalmadena Costa Участок

1991 m2

UNIQUE INVESTMENT OPPORTUNITY in Benalmádena Costa. SITUATED in La Capellanía next to Reserva del Higuerón. Totally surrounded by urbanised green areas. SEA VIEWS. Plot 400 metres from the beach of Carvajal. TO BUILD 1, 2 or 3 VILLAS. Land classified as type U1 single-family, several options to build, all of them with large gardens, swimming pools, terraces and independent garages. URBAN DATA Surface area: 1991 m2 Occupation: 25% 497m2 Buildable area: 0,38 756m2 Minimum plot to segregate: 600m2 CONTACT us without obligation to visit the property and obtain the technical and economic report of the investment. We provide FREE advice from our team of architects who will inform you of the different options to get the most out of the property. ABOUT BENALMADENA Located on the Costa del Sol, Benalmadena is one of the most attractive areas for property investment in Spain, thanks to its growing tourist and residential demand. With an excellent climate, quality beaches and a modern infrastructure, the town offers a high quality of life surrounded by the best services. The marina and the popular Paloma Park reinforce its attractiveness, while the development of new housing and tourist projects increases its long-term value. Benalmádena is an excellent option for investors looking to diversify their portfolio in an established and expanding destination. (\*) Real estate fees included in the sale price. Not included expenses inherent to the purchase such as ITP, AJD, notary, registry, etc.