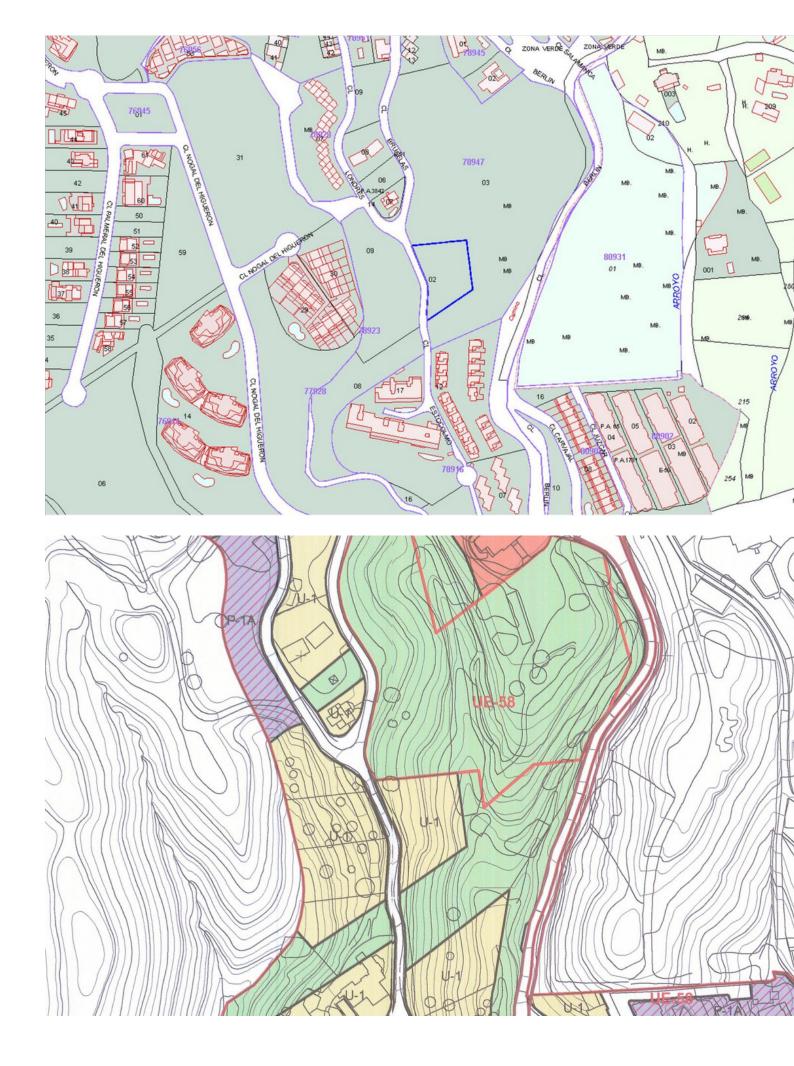

## Продажа - Участок - Benalmadena Costa 650.000€

www.mibgroup.es +34 661 89 71 88 info@mibgroup.es

Ref.-ID: MIBGR4193743 Benalmadena Costa Участок

1991 m2

UNIQUE INVESTMENT OPPORTUNITY in Benalmádena Costa. SITUATED in La Capellanía next to Reserva del Higuerón. Totally surrounded by urbanised green areas. SEA VIEWS. Plot 400 metres from the beach of Carvajal. TO BUILD 1, 2 or 3 VILLAS. Land classified as type U1 single-family, several options to build, all of them with large gardens, swimming pools, terraces and independent garages. URBAN DATA Surface area: 1991 m2 Occupation: 25% 497m2 Buildable area: 0,38 756m2 Minimum plot to segregate: 600m2 CONTACT us without obligation to visit the property and obtain the technical and economic report of the investment. We provide FREE advice from our team of architects who will inform you of the different options to get the most out of the property. ABOUT BENALMADENA Located on the Costa del Sol, Benalmadena is one of the most attractive areas for property investment in Spain, thanks to its growing tourist and residential demand. With an excellent climate, quality beaches and a modern infrastructure, the town offers a high quality of life surrounded by the best services. The marina and the popular Paloma Park reinforce its attractiveness, while the development of new housing and tourist projects increases its long-term value. Benalmádena is an excellent option for investors looking to diversify their portfolio in an established and expanding destination. (\*) Real estate fees included in the sale price. Not included expenses inherent to the purchase such as ITP, AJD, notary, registry, etc.