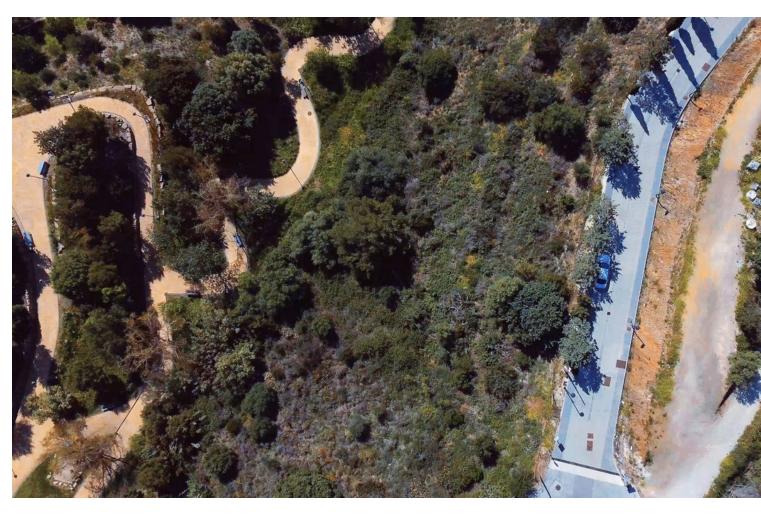

## Продажа - Участок - Benalmadena Costa 650.000€

www.mibgroup.es +34 661 89 71 88 info@mibgroup.es

Ref.-ID: MIBGR4193743 Benalmadena Costa Участок

1991 m2

UNIQUE INVESTMENT OPPORTUNITY in Benalmádena Costa. SITUATED in La Capellanía next to Reserva del Higuerón. Totally surrounded by urbanised green areas. SEA VIEWS. Plot 400 metres from the beach of Carvajal. TO BUILD 1, 2 or 3 VILLAS. Land classified as type U1 single-family, several options to build, all of them with large gardens, swimming pools, terraces and independent garages. URBAN DATA Surface area: 1991 m2 Occupation: 25% 497m2 Buildable area: 0,38 756m2 Minimum plot to segregate: 600m2 CONTACT us without obligation to visit the property and obtain the technical and economic report of the investment. We provide FREE advice from our team of architects who will inform you of the different options to get the most out of the property. ABOUT BENALMADENA Located on the Costa del Sol, Benalmadena is one of the most attractive areas for property investment in Spain, thanks to its growing tourist and residential demand. With an excellent climate, quality beaches and a modern infrastructure, the town offers a high quality of life surrounded by the best services. The marina and the popular Paloma Park reinforce its attractiveness, while the development of new housing and tourist projects increases its long-term value. Benalmádena is an excellent option for investors looking to diversify their portfolio in an established and expanding destination. (\*) Real estate fees included in the sale price. Not included expenses inherent to the purchase such as ITP, AJD, notary, registry, etc.