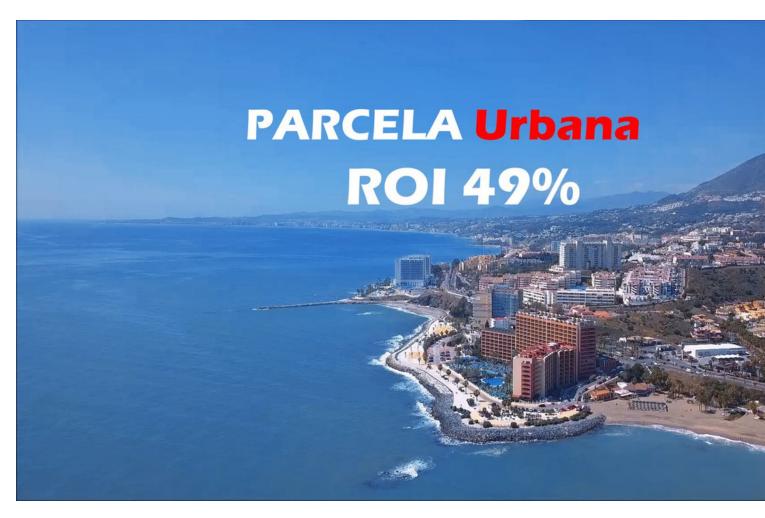

## Продажа - Участок - Benalmadena Costa 650.000€

www.mibgroup.es +34 661 89 71 88 info@mibgroup.es

Ref.-ID: MIBGR4193743 Benalmadena Costa Участок

1991 m2

UNIQUE INVESTMENT OPPORTUNITY in Benalmádena Costa. SITUATED in La Capellanía next to Reserva del Higuerón. Totally surrounded by urbanised green areas. SEA VIEWS. Plot 400 metres from the beach of Carvajal. TO BUILD 1, 2 or 3 VILLAS. Land classified as type U1 single-family, several options to build, all of them with large gardens, swimming pools, terraces and independent garages. URBAN DATA Surface area: 1991 m2 Occupation: 25% 497m2 Buildable area: 0,38 756m2 Minimum plot to segregate: 600m2 CONTACT us without obligation to visit the property and obtain the technical and economic report of the investment. We provide FREE advice from our team of architects who will inform you of the different options to get the most out of the property. ABOUT BENALMADENA Located on the Costa del Sol, Benalmadena is one of the most attractive areas for property investment in Spain, thanks to its growing tourist and residential demand. With an excellent climate, quality beaches and a modern infrastructure, the town offers a high quality of life surrounded by the best services. The marina and the popular Paloma Park reinforce its attractiveness, while the development of new housing and tourist projects increases its long-term value. Benalmádena is an excellent option for investors looking to diversify their portfolio in an established and expanding destination. (\*) Real estate fees included in the sale price. Not included expenses inherent to the purchase such as ITP, AJD, notary, registry, etc.