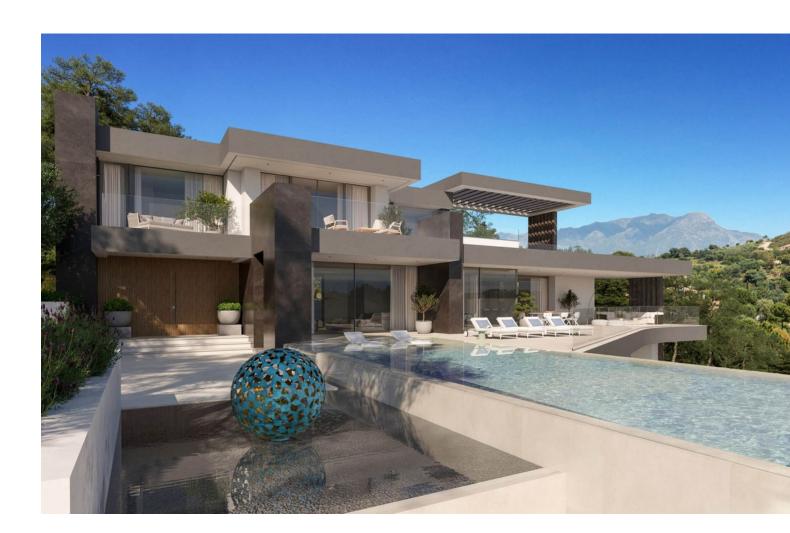

## Продажа - Дом - Benahavís 5.600.000€

www.mibgroup.es +34 661 89 71 88 info@mibgroup.es

Ref.-ID: MIBGR4209937 Benahavís Дом

4

4

776 m2

6200 m<sup>2</sup>

Marbella club golf - Villa Alegria: Exceptional new build villa with excellent mountain and sea views. In one of the most exclusive areas of Marbella, Marbella club golf, we are developing this beautiful villa amidst the greenery. Sea views, golf views over the Marbella club golf and lush nature characterize this plot of more than 6.000m2! This 24h high-level security domain, features purely exclusive villas a horse riding center, charming clubhouse and an 18-hole golf course with many natural undulations. This renowned 18 hole golf club has been around for over 70 years and is known as one of the best clubs in Spain. Marbella Club brings its people together in the clubhouse, where the excellent menu attracts many club members and residents every day. In short, this cozy atmosphere makes you feel right at home. The architect with years of experience in this region, designed a masterpiece that feels practical and homely at the same time. The oasis of green is drawn in as the large floor tiles extend from inside to outside, and even into the 75m2 pool! This way, one creates a natural place of tranquility. The villa includes 776m2 of indoor area and 357m2 of terraces, distributed over 3 floors, each with their own individuality! Below are the bodega, exclusive garage for 5 cars, technical rooms, gym and 3 suites each with dressing room and bathroom. From each room and the gym you can enjoy the view into the beautiful nature that we intentionally leave untouched. Deer walk through the 5000m2 wooded area which you can see from this floor on a regular basis. Above we have the entrance hall with wardrobe, guest toilet, living space, dining-area, kitchen and 2nd kitchen. From each of these rooms one has a view over the crests of the forest to the sea, the golf and the beautiful mountain scenery. Because of its south orientation the villa with adjoining pool also enjoys the Mediterranean sun all day. This part of the house includes 202m2 of interior space and 160m2 of terraces, as well as a 75m2 swimming pool, which overflows to three sides and where the water level is equal to the terraces. Lastly, the upper level consists of the Master bed- & bathroom, with an indoor area of 84m2 and adjoining 127m2 terraces. From these terraces you can enjoy your built-in Jacuzzi, semi-covered chill-out area through a built-in bioclimatic pergola. On each floor, the glass windows are TRUE 'floor-to-ceiling' with minimalist aluminum partitions so that you maintain maximum integration between inside and outside, even with closed panels. In recent years Marbella is known for its modern, white 'blocky' villas, which we want to stay away from as much as possible with this design, by providing the design with natural elements that in this way 'blend' with the natural environment around it. Especially since the villa is partly 'pushed' into the mountainside, integration with nature is extremely important. Of course, this gem is being built by one of the most reputable contractors in Marbella, so the construction quality is absolutely guaranteed! Located in the green area of Benahavís, but just far enough from the hustle and bustle, this is also your ideal zen location, where everything is still very accessible. 15km from Puerto Banús, 4km from Cancelada (the nearest village) and 13km from Estepona. Contact us for more info!