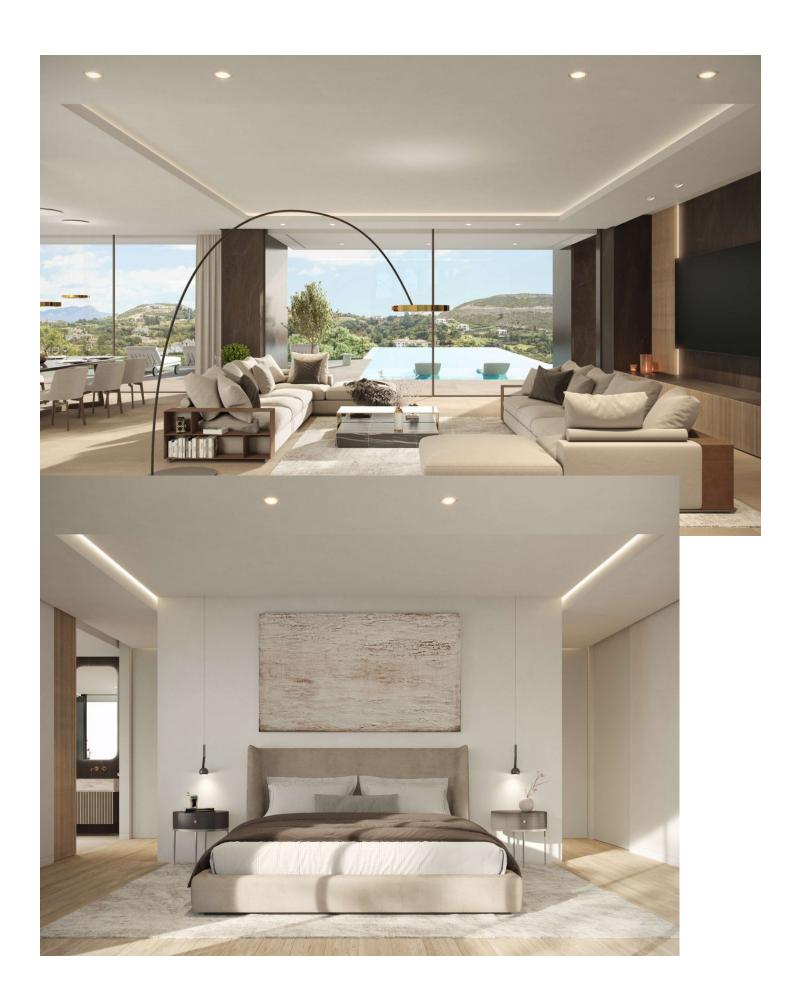

## Продажа - Дом - Benahavís 5.600.000€

www.mibgroup.es +34 661 89 71 88 info@mibgroup.es

Ref.-ID: MIBGR4209937 Benahavís Дом

4

4

776 m2

6200 m<sup>2</sup>

Marbella club golf - Villa Alegria: Exceptional new build villa with excellent mountain and sea views. In one of the most exclusive areas of Marbella, Marbella club golf, we are developing this beautiful villa amidst the greenery. Sea views, golf views over the Marbella club golf and lush nature characterize this plot of more than 6.000m2! This 24h high-level security domain, features purely exclusive villas a horse riding center, charming clubhouse and an 18-hole golf course with many natural undulations. This renowned 18 hole golf club has been around for over 70 years and is known as one of the best clubs in Spain. Marbella Club brings its people together in the clubhouse, where the excellent menu attracts many club members and residents every day. In short, this cozy atmosphere makes you feel right at home. The architect with years of experience in this region, designed a masterpiece that feels practical and homely at the same time. The oasis of green is drawn in as the large floor tiles extend from inside to outside, and even into the 75m2 pool! This way, one creates a natural place of tranquility. The villa includes 776m2 of indoor area and 357m2 of terraces, distributed over 3 floors, each with their own individuality! Below are the bodega, exclusive garage for 5 cars, technical rooms, gym and 3 suites each with dressing room and bathroom. From each room and the gym you can enjoy the view into the beautiful nature that we intentionally leave untouched. Deer walk through the 5000m2 wooded area which you can see from this floor on a regular basis. Above we have the entrance hall with wardrobe, guest toilet, living space, dining-area, kitchen and 2nd kitchen. From each of these rooms one has a view over the crests of the forest to the sea, the golf and the beautiful mountain scenery. Because of its south orientation the villa with adjoining pool also enjoys the Mediterranean sun all day. This part of the house includes 202m2 of interior space and 160m2 of terraces, as well as a 75m2 swimming pool, which overflows to three sides and where the water level is equal to the terraces. Lastly, the upper level consists of the Master bed- & bathroom, with an indoor area of 84m2 and adjoining 127m2 terraces. From these terraces you can enjoy your built-in Jacuzzi, semi-covered chill-out area through a built-in bioclimatic pergola. On each floor, the glass windows are TRUE 'floor-to-ceiling' with minimalist aluminum partitions so that you maintain maximum integration between inside and outside, even with closed panels. In recent years Marbella is known for its modern, white 'blocky' villas, which we want to stay away from as much as possible with this design, by providing the design with natural elements that in this way 'blend' with the natural environment around it. Especially since the villa is partly 'pushed' into the mountainside, integration with nature is extremely important. Of course, this gem is being built by one of the most reputable contractors in Marbella, so the construction quality is absolutely guaranteed! Located in the green area of Benahavís, but just far enough from the hustle and bustle, this is also your ideal zen location, where everything is still very accessible. 15km from Puerto Banús, 4km from Cancelada (the nearest village) and 13km from Estepona. Contact us for more info!