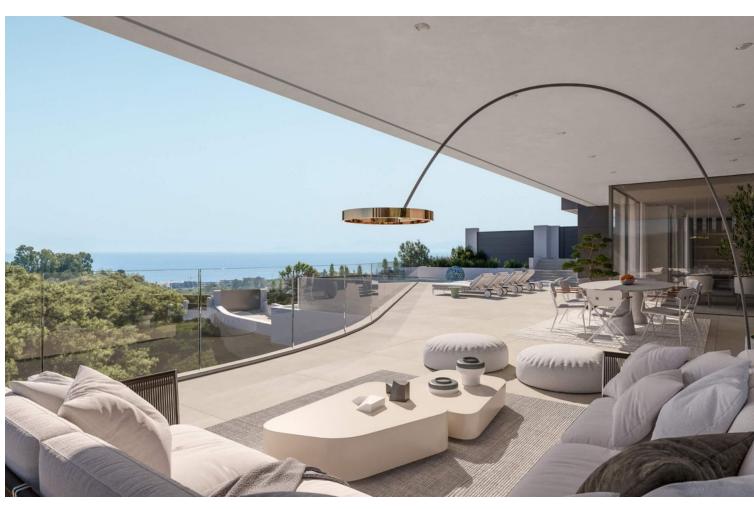

## Продажа - Дом - Benahavís 5.600.000€

www.mibgroup.es +34 661 89 71 88 info@mibgroup.es

Ref.-ID: MIBGR4209937 Benahavís Дом

4

4

776 m2

6200 m<sup>2</sup>

Marbella club golf - Villa Alegria: Exceptional new build villa with excellent mountain and sea views. In one of the most exclusive areas of Marbella, Marbella club golf, we are developing this beautiful villa amidst the greenery. Sea views, golf views over the Marbella club golf and lush nature characterize this plot of more than 6.000m2! This 24h high-level security domain, features purely exclusive villas a horse riding center, charming clubhouse and an 18-hole golf course with many natural undulations. This renowned 18 hole golf club has been around for over 70 years and is known as one of the best clubs in Spain. Marbella Club brings its people together in the clubhouse, where the excellent menu attracts many club members and residents every day. In short, this cozy atmosphere makes you feel right at home. The architect with years of experience in this region, designed a masterpiece that feels practical and homely at the same time. The oasis of green is drawn in as the large floor tiles extend from inside to outside, and even into the 75m2 pool! This way, one creates a natural place of tranquility. The villa includes 776m2 of indoor area and 357m2 of terraces, distributed over 3 floors, each with their own individuality! Below are the bodega, exclusive garage for 5 cars, technical rooms, gym and 3 suites each with dressing room and bathroom. From each room and the gym you can enjoy the view into the beautiful nature that we intentionally leave untouched. Deer walk through the 5000m2 wooded area which you can see from this floor on a regular basis. Above we have the entrance hall with wardrobe, guest toilet, living space, dining-area, kitchen and 2nd kitchen. From each of these rooms one has a view over the crests of the forest to the sea, the golf and the beautiful mountain scenery. Because of its south orientation the villa with adjoining pool also enjoys the Mediterranean sun all day. This part of the house includes 202m2 of interior space and 160m2 of terraces, as well as a 75m2 swimming pool, which overflows to three sides and where the water level is equal to the terraces. Lastly, the upper level consists of the Master bed- & bathroom, with an indoor area of 84m2 and adjoining 127m2 terraces. From these terraces you can enjoy your built-in Jacuzzi, semi-covered chill-out area through a built-in bioclimatic pergola. On each floor, the glass windows are TRUE 'floor-to-ceiling' with minimalist aluminum partitions so that you maintain maximum integration between inside and outside, even with closed panels. In recent years Marbella is known for its modern, white 'blocky' villas, which we want to stay away from as much as possible with this design, by providing the design with natural elements that in this way 'blend' with the natural environment around it. Especially since the villa is partly 'pushed' into the mountainside, integration with nature is extremely important. Of course, this gem is being built by one of the most reputable contractors in Marbella, so the construction quality is absolutely guaranteed! Located in the green area of Benahavís, but just far enough from the hustle and bustle, this is also your ideal zen location, where everything is still very accessible. 15km from Puerto Banús, 4km from Cancelada (the nearest village) and 13km from Estepona. Contact us for more info!