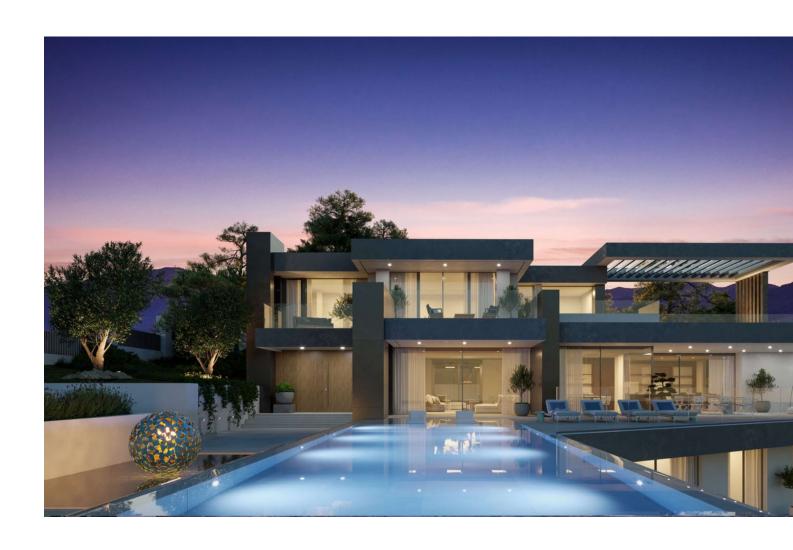

## Продажа - Дом - Benahavís 5.600.000€

www.mibgroup.es +34 661 89 71 88 info@mibgroup.es

Ref.-ID: MIBGR4209937 Benahavís Дом

4

4

776 m2

6200 m<sup>2</sup>

Marbella club golf - Villa Alegria: Exceptional new build villa with excellent mountain and sea views. In one of the most exclusive areas of Marbella, Marbella club golf, we are developing this beautiful villa amidst the greenery. Sea views, golf views over the Marbella club golf and lush nature characterize this plot of more than 6.000m2! This 24h high-level security domain, features purely exclusive villas a horse riding center, charming clubhouse and an 18-hole golf course with many natural undulations. This renowned 18 hole golf club has been around for over 70 years and is known as one of the best clubs in Spain. Marbella Club brings its people together in the clubhouse, where the excellent menu attracts many club members and residents every day. In short, this cozy atmosphere makes you feel right at home. The architect with years of experience in this region, designed a masterpiece that feels practical and homely at the same time. The oasis of green is drawn in as the large floor tiles extend from inside to outside, and even into the 75m2 pool! This way, one creates a natural place of tranquility. The villa includes 776m2 of indoor area and 357m2 of terraces, distributed over 3 floors, each with their own individuality! Below are the bodega, exclusive garage for 5 cars, technical rooms, gym and 3 suites each with dressing room and bathroom. From each room and the gym you can enjoy the view into the beautiful nature that we intentionally leave untouched. Deer walk through the 5000m2 wooded area which you can see from this floor on a regular basis. Above we have the entrance hall with wardrobe, guest toilet, living space, dining-area, kitchen and 2nd kitchen. From each of these rooms one has a view over the crests of the forest to the sea, the golf and the beautiful mountain scenery. Because of its south orientation the villa with adjoining pool also enjoys the Mediterranean sun all day. This part of the house includes 202m2 of interior space and 160m2 of terraces, as well as a 75m2 swimming pool, which overflows to three sides and where the water level is equal to the terraces. Lastly, the upper level consists of the Master bed- & bathroom, with an indoor area of 84m2 and adjoining 127m2 terraces. From these terraces you can enjoy your built-in Jacuzzi, semi-covered chill-out area through a built-in bioclimatic pergola. On each floor, the glass windows are TRUE 'floor-to-ceiling' with minimalist aluminum partitions so that you maintain maximum integration between inside and outside, even with closed panels. In recent years Marbella is known for its modern, white 'blocky' villas, which we want to stay away from as much as possible with this design, by providing the design with natural elements that in this way 'blend' with the natural environment around it. Especially since the villa is partly 'pushed' into the mountainside, integration with nature is extremely important. Of course, this gem is being built by one of the most reputable contractors in Marbella, so the construction quality is absolutely guaranteed! Located in the green area of Benahavís, but just far enough from the hustle and bustle, this is also your ideal zen location, where everything is still very accessible. 15km from Puerto Banús, 4km from Cancelada (the nearest village) and 13km from Estepona. Contact us for more info!