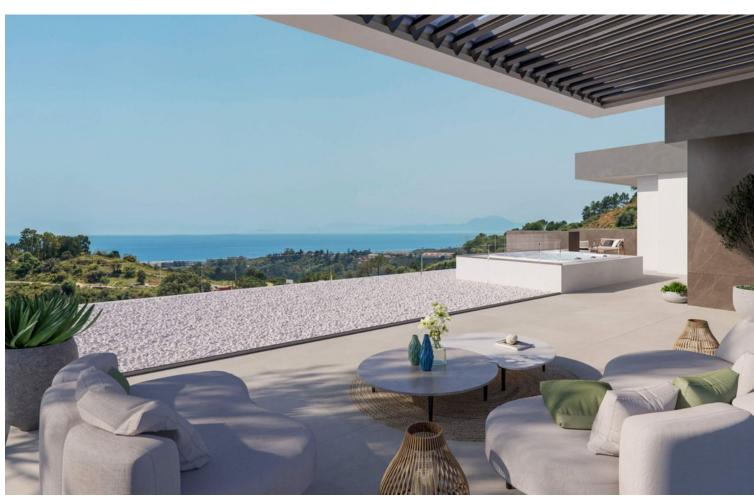

## Продажа - Дом - Benahavís 5.600.000€

www.mibgroup.es +34 661 89 71 88 info@mibgroup.es

Ref.-ID: MIBGR4209937 Benahavís Дом

4

4

776 m2

6200 m<sup>2</sup>

Marbella club golf - Villa Alegria: Exceptional new build villa with excellent mountain and sea views. In one of the most exclusive areas of Marbella, Marbella club golf, we are developing this beautiful villa amidst the greenery. Sea views, golf views over the Marbella club golf and lush nature characterize this plot of more than 6.000m2! This 24h high-level security domain, features purely exclusive villas a horse riding center, charming clubhouse and an 18-hole golf course with many natural undulations. This renowned 18 hole golf club has been around for over 70 years and is known as one of the best clubs in Spain. Marbella Club brings its people together in the clubhouse, where the excellent menu attracts many club members and residents every day. In short, this cozy atmosphere makes you feel right at home. The architect with years of experience in this region, designed a masterpiece that feels practical and homely at the same time. The oasis of green is drawn in as the large floor tiles extend from inside to outside, and even into the 75m2 pool! This way, one creates a natural place of tranquility. The villa includes 776m2 of indoor area and 357m2 of terraces, distributed over 3 floors, each with their own individuality! Below are the bodega, exclusive garage for 5 cars, technical rooms, gym and 3 suites each with dressing room and bathroom. From each room and the gym you can enjoy the view into the beautiful nature that we intentionally leave untouched. Deer walk through the 5000m2 wooded area which you can see from this floor on a regular basis. Above we have the entrance hall with wardrobe, guest toilet, living space, dining-area, kitchen and 2nd kitchen. From each of these rooms one has a view over the crests of the forest to the sea, the golf and the beautiful mountain scenery. Because of its south orientation the villa with adjoining pool also enjoys the Mediterranean sun all day. This part of the house includes 202m2 of interior space and 160m2 of terraces, as well as a 75m2 swimming pool, which overflows to three sides and where the water level is equal to the terraces. Lastly, the upper level consists of the Master bed- & bathroom, with an indoor area of 84m2 and adjoining 127m2 terraces. From these terraces you can enjoy your built-in Jacuzzi, semi-covered chill-out area through a built-in bioclimatic pergola. On each floor, the glass windows are TRUE 'floor-to-ceiling' with minimalist aluminum partitions so that you maintain maximum integration between inside and outside, even with closed panels. In recent years Marbella is known for its modern, white 'blocky' villas, which we want to stay away from as much as possible with this design, by providing the design with natural elements that in this way 'blend' with the natural environment around it. Especially since the villa is partly 'pushed' into the mountainside, integration with nature is extremely important. Of course, this gem is being built by one of the most reputable contractors in Marbella, so the construction quality is absolutely guaranteed! Located in the green area of Benahavís, but just far enough from the hustle and bustle, this is also your ideal zen location, where everything is still very accessible. 15km from Puerto Banús, 4km from Cancelada (the nearest village) and 13km from Estepona. Contact us for more info!