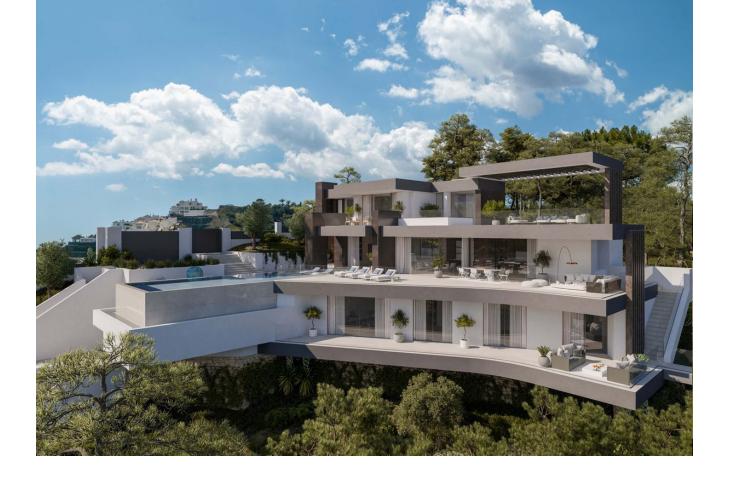

## Продажа - Дом - Benahavís 5.600.000€

www.mibgroup.es +34 661 89 71 88 info@mibgroup.es

Ref.-ID: MIBGR4209937 Benahavís Дом

4

4

776 m2

6200 m<sup>2</sup>

Marbella club golf - Villa Alegria: Exceptional new build villa with excellent mountain and sea views. In one of the most exclusive areas of Marbella, Marbella club golf, we are developing this beautiful villa amidst the greenery. Sea views, golf views over the Marbella club golf and lush nature characterize this plot of more than 6.000m2! This 24h high-level security domain, features purely exclusive villas a horse riding center, charming clubhouse and an 18-hole golf course with many natural undulations. This renowned 18 hole golf club has been around for over 70 years and is known as one of the best clubs in Spain. Marbella Club brings its people together in the clubhouse, where the excellent menu attracts many club members and residents every day. In short, this cozy atmosphere makes you feel right at home. The architect with years of experience in this region, designed a masterpiece that feels practical and homely at the same time. The oasis of green is drawn in as the large floor tiles extend from inside to outside, and even into the 75m2 pool! This way, one creates a natural place of tranquility. The villa includes 776m2 of indoor area and 357m2 of terraces, distributed over 3 floors, each with their own individuality! Below are the bodega, exclusive garage for 5 cars, technical rooms, gym and 3 suites each with dressing room and bathroom. From each room and the gym you can enjoy the view into the beautiful nature that we intentionally leave untouched. Deer walk through the 5000m2 wooded area which you can see from this floor on a regular basis. Above we have the entrance hall with wardrobe, guest toilet, living space, dining-area, kitchen and 2nd kitchen. From each of these rooms one has a view over the crests of the forest to the sea, the golf and the beautiful mountain scenery. Because of its south orientation the villa with adjoining pool also enjoys the Mediterranean sun all day. This part of the house includes 202m2 of interior space and 160m2 of terraces, as well as a 75m2 swimming pool, which overflows to three sides and where the water level is equal to the terraces. Lastly, the upper level consists of the Master bed- & bathroom, with an indoor area of 84m2 and adjoining 127m2 terraces. From these terraces you can enjoy your built-in Jacuzzi, semi-covered chill-out area through a built-in bioclimatic pergola. On each floor, the glass windows are TRUE 'floor-to-ceiling' with minimalist aluminum partitions so that you maintain maximum integration between inside and outside, even with closed panels. In recent years Marbella is known for its modern, white 'blocky' villas, which we want to stay away from as much as possible with this design, by providing the design with natural elements that in this way 'blend' with the natural environment around it. Especially since the villa is partly 'pushed' into the mountainside, integration with nature is extremely important. Of course, this gem is being built by one of the most reputable contractors in Marbella, so the construction quality is absolutely guaranteed! Located in the green area of Benahavís, but just far enough from the hustle and bustle, this is also your ideal zen location, where everything is still very accessible. 15km from Puerto Banús, 4km from Cancelada (the nearest village) and 13km from Estepona. Contact us for more info!