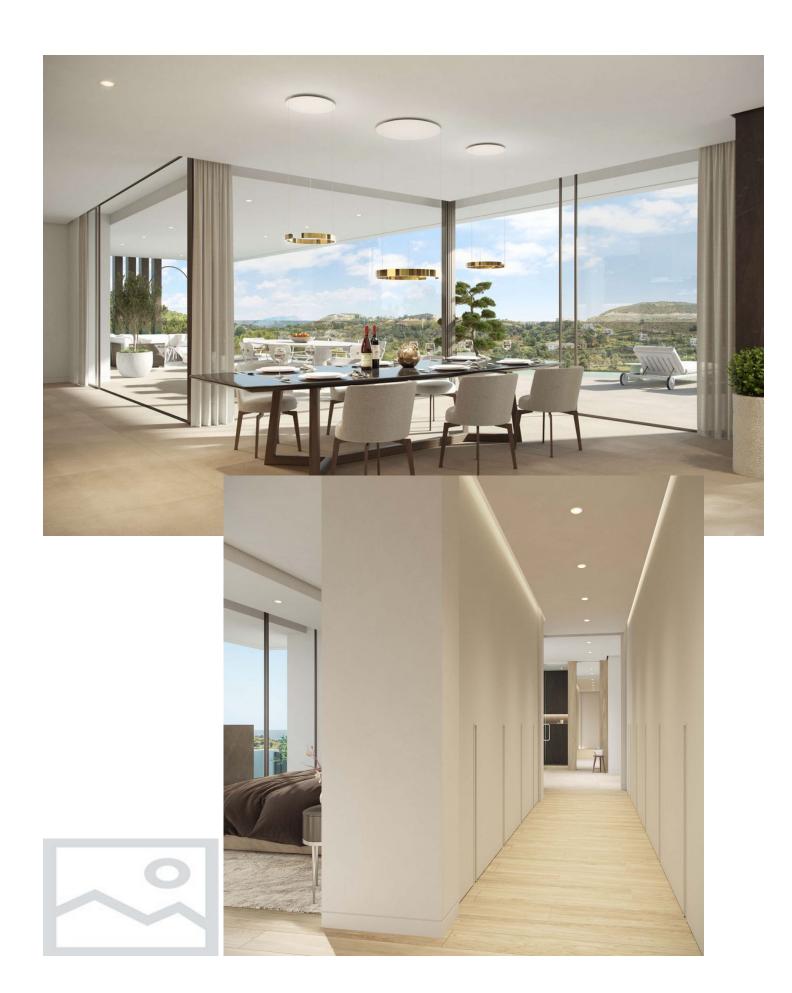

## Продажа - Дом - Benahavís 5.600.000€

www.mibgroup.es +34 661 89 71 88 info@mibgroup.es

Ref.-ID: MIBGR4209937 Benahavís Дом

4

4

776 m2

6200 m<sup>2</sup>

Marbella club golf - Villa Alegria: Exceptional new build villa with excellent mountain and sea views. In one of the most exclusive areas of Marbella, Marbella club golf, we are developing this beautiful villa amidst the greenery. Sea views, golf views over the Marbella club golf and lush nature characterize this plot of more than 6.000m2! This 24h high-level security domain, features purely exclusive villas a horse riding center, charming clubhouse and an 18-hole golf course with many natural undulations. This renowned 18 hole golf club has been around for over 70 years and is known as one of the best clubs in Spain. Marbella Club brings its people together in the clubhouse, where the excellent menu attracts many club members and residents every day. In short, this cozy atmosphere makes you feel right at home. The architect with years of experience in this region, designed a masterpiece that feels practical and homely at the same time. The oasis of green is drawn in as the large floor tiles extend from inside to outside, and even into the 75m2 pool! This way, one creates a natural place of tranquility. The villa includes 776m2 of indoor area and 357m2 of terraces, distributed over 3 floors, each with their own individuality! Below are the bodega, exclusive garage for 5 cars, technical rooms, gym and 3 suites each with dressing room and bathroom. From each room and the gym you can enjoy the view into the beautiful nature that we intentionally leave untouched. Deer walk through the 5000m2 wooded area which you can see from this floor on a regular basis. Above we have the entrance hall with wardrobe, guest toilet, living space, dining-area, kitchen and 2nd kitchen. From each of these rooms one has a view over the crests of the forest to the sea, the golf and the beautiful mountain scenery. Because of its south orientation the villa with adjoining pool also enjoys the Mediterranean sun all day. This part of the house includes 202m2 of interior space and 160m2 of terraces, as well as a 75m2 swimming pool, which overflows to three sides and where the water level is equal to the terraces. Lastly, the upper level consists of the Master bed- & bathroom, with an indoor area of 84m2 and adjoining 127m2 terraces. From these terraces you can enjoy your built-in Jacuzzi, semi-covered chill-out area through a built-in bioclimatic pergola. On each floor, the glass windows are TRUE 'floor-to-ceiling' with minimalist aluminum partitions so that you maintain maximum integration between inside and outside, even with closed panels. In recent years Marbella is known for its modern, white 'blocky' villas, which we want to stay away from as much as possible with this design, by providing the design with natural elements that in this way 'blend' with the natural environment around it. Especially since the villa is partly 'pushed' into the mountainside, integration with nature is extremely important. Of course, this gem is being built by one of the most reputable contractors in Marbella, so the construction quality is absolutely guaranteed! Located in the green area of Benahavís, but just far enough from the hustle and bustle, this is also your ideal zen location, where everything is still very accessible. 15km from Puerto Banús, 4km from Cancelada (the nearest village) and 13km from Estepona. Contact us for more info!