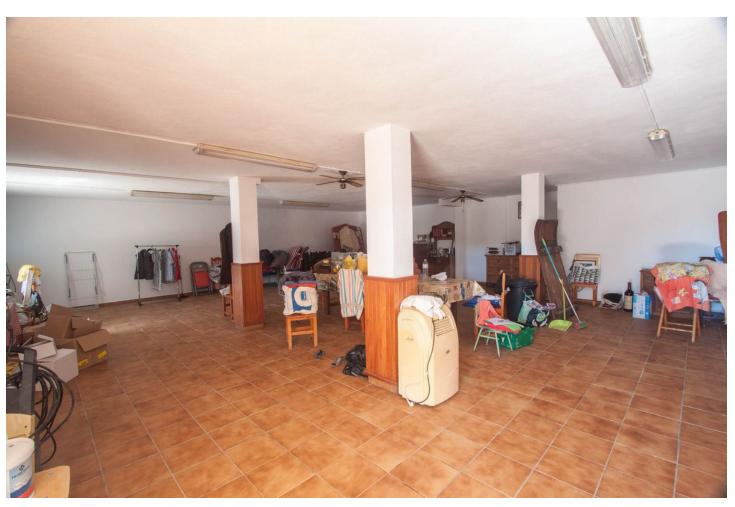

## Продажа - Дом - Estepona 795.000€

www.mibgroup.es +34 661 89 71 88 info@mibgroup.es

Ref.-ID: MIBGR4227361 Estepona Дом

3

3

260 m<sup>2</sup>

3000 m<sup>2</sup>

Finca for sale just 5 minutes drive from the town of Estepona, Costa del Sol, Malaga Andalusia with open views to the garden and mountains. This charming rustic Finca is located very close to the wonderful town of Estepona, it has very good access by paved road and is only 5 minutes by car from the beach and all services. It has a 3,000 m2 plot and within it a House is built and distributed as follows. Main floor: entrance hall, spacious living room with fireplace, exit door to a terrace covered with wooden beams, fully equipped kitchen with direct access to the dining room table, on this floor there are also three bedrooms and two full bathrooms. Ground floor: This floor is practically diaphanous so it has many possibilities of being able to do what you want, for example, a guest apartment, a cinema or game room, etc. Currently there is a kitchen and a bathroom built. Exterior: When we arrive at this farm we find two electric gates located in different areas of the plot and both give access to the property. Independent garage for three cars, It has a swimming pool and barbecue area and a snack bar that is used as a bar, it has water from its own well and from the town, a mature garden with different types of flowers, an orchard area with different fruit trees and a storage tank. Water reserve.