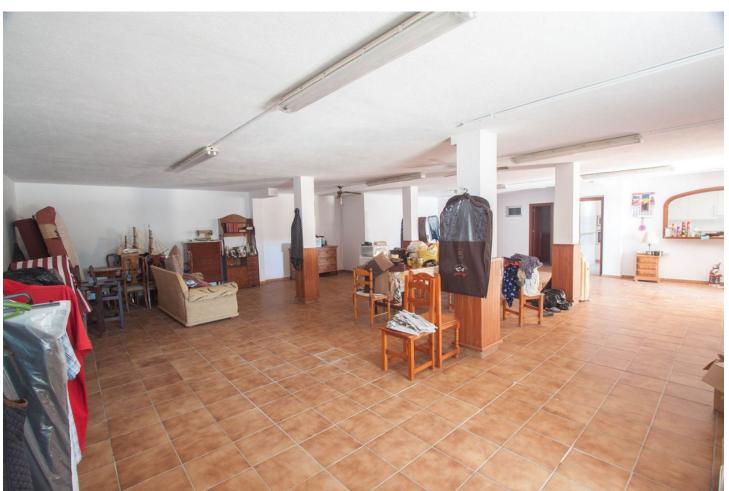

## Продажа - Дом - Estepona 795.000€

www.mibgroup.es +34 661 89 71 88 info@mibgroup.es

Ref.-ID: MIBGR4227361 Estepona Дом

3

3

260 m<sup>2</sup>

3000 m<sup>2</sup>

Finca for sale just 5 minutes drive from the town of Estepona, Costa del Sol, Malaga Andalusia with open views to the garden and mountains. This charming rustic Finca is located very close to the wonderful town of Estepona, it has very good access by paved road and is only 5 minutes by car from the beach and all services. It has a 3,000 m2 plot and within it a House is built and distributed as follows. Main floor: entrance hall, spacious living room with fireplace, exit door to a terrace covered with wooden beams, fully equipped kitchen with direct access to the dining room table, on this floor there are also three bedrooms and two full bathrooms. Ground floor: This floor is practically diaphanous so it has many possibilities of being able to do what you want, for example, a guest apartment, a cinema or game room, etc. Currently there is a kitchen and a bathroom built. Exterior: When we arrive at this farm we find two electric gates located in different areas of the plot and both give access to the property. Independent garage for three cars, It has a swimming pool and barbecue area and a snack bar that is used as a bar, it has water from its own well and from the town, a mature garden with different types of flowers, an orchard area with different fruit trees and a storage tank. Water reserve.