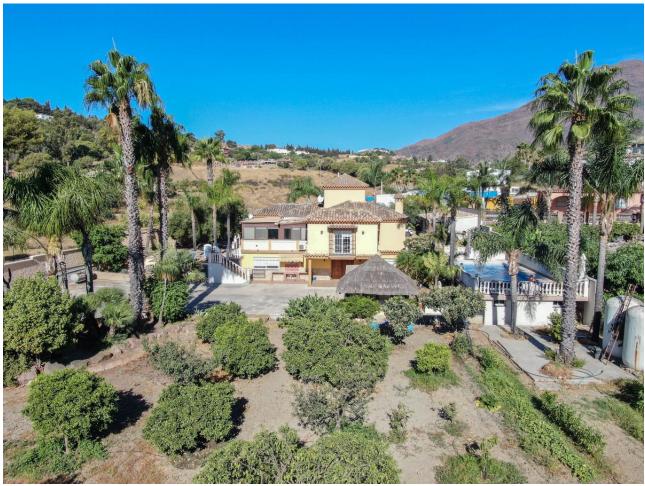

## Продажа - Дом - Estepona 795.000€

www.mibgroup.es +34 661 89 71 88 info@mibgroup.es

Ref.-ID: MIBGR4227361 Estepona Дом

3

3

260 m<sup>2</sup>

3000 m<sup>2</sup>

Finca for sale just 5 minutes drive from the town of Estepona, Costa del Sol, Malaga Andalusia with open views to the garden and mountains. This charming rustic Finca is located very close to the wonderful town of Estepona, it has very good access by paved road and is only 5 minutes by car from the beach and all services. It has a 3,000 m2 plot and within it a House is built and distributed as follows. Main floor: entrance hall, spacious living room with fireplace, exit door to a terrace covered with wooden beams, fully equipped kitchen with direct access to the dining room table, on this floor there are also three bedrooms and two full bathrooms. Ground floor: This floor is practically diaphanous so it has many possibilities of being able to do what you want, for example, a guest apartment, a cinema or game room, etc. Currently there is a kitchen and a bathroom built. Exterior: When we arrive at this farm we find two electric gates located in different areas of the plot and both give access to the property. Independent garage for three cars, It has a swimming pool and barbecue area and a snack bar that is used as a bar, it has water from its own well and from the town, a mature garden with different types of flowers, an orchard area with different fruit trees and a storage tank. Water reserve.