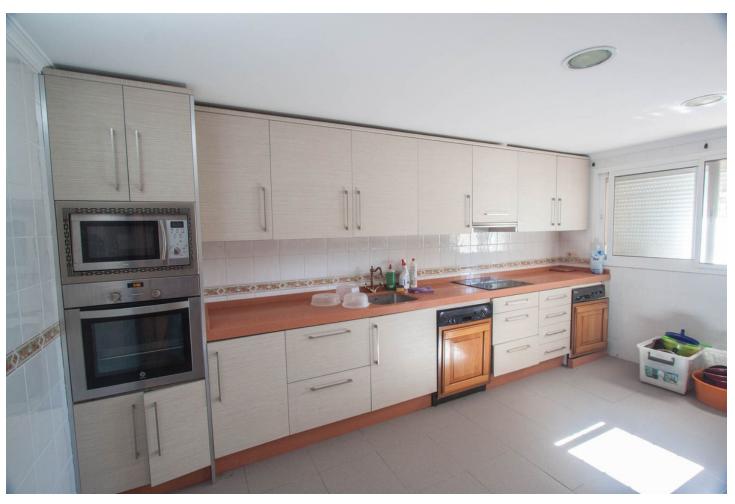

## Продажа - Дом - Estepona 795.000€

www.mibgroup.es +34 661 89 71 88 info@mibgroup.es

Ref.-ID: MIBGR4227361 Estepona Дом

3

3

260 m<sup>2</sup>

3000 m<sup>2</sup>

Finca for sale just 5 minutes drive from the town of Estepona, Costa del Sol, Malaga Andalusia with open views to the garden and mountains. This charming rustic Finca is located very close to the wonderful town of Estepona, it has very good access by paved road and is only 5 minutes by car from the beach and all services. It has a 3,000 m2 plot and within it a House is built and distributed as follows. Main floor: entrance hall, spacious living room with fireplace, exit door to a terrace covered with wooden beams, fully equipped kitchen with direct access to the dining room table, on this floor there are also three bedrooms and two full bathrooms. Ground floor: This floor is practically diaphanous so it has many possibilities of being able to do what you want, for example, a guest apartment, a cinema or game room, etc. Currently there is a kitchen and a bathroom built. Exterior: When we arrive at this farm we find two electric gates located in different areas of the plot and both give access to the property. Independent garage for three cars, It has a swimming pool and barbecue area and a snack bar that is used as a bar, it has water from its own well and from the town, a mature garden with different types of flowers, an orchard area with different fruit trees and a storage tank. Water reserve.