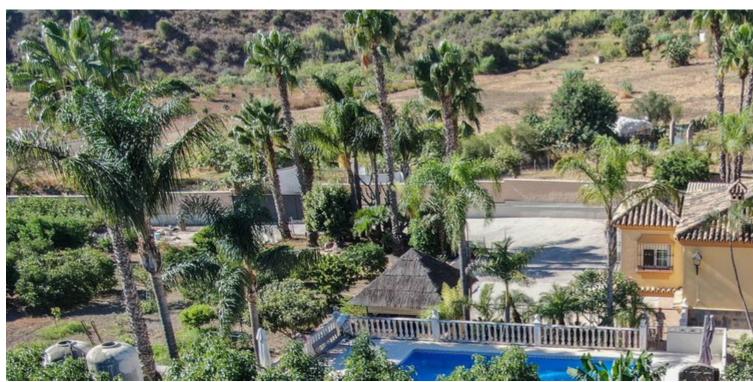

## Продажа - Дом - Estepona 795.000€

www.mibgroup.es +34 661 89 71 88 info@mibgroup.es

Ref.-ID: MIBGR4227361 Estepona Дом

3

3

260 m<sup>2</sup>

3000 m<sup>2</sup>

Finca for sale just 5 minutes drive from the town of Estepona, Costa del Sol, Malaga Andalusia with open views to the garden and mountains. This charming rustic Finca is located very close to the wonderful town of Estepona, it has very good access by paved road and is only 5 minutes by car from the beach and all services. It has a 3,000 m2 plot and within it a House is built and distributed as follows. Main floor: entrance hall, spacious living room with fireplace, exit door to a terrace covered with wooden beams, fully equipped kitchen with direct access to the dining room table, on this floor there are also three bedrooms and two full bathrooms. Ground floor: This floor is practically diaphanous so it has many possibilities of being able to do what you want, for example, a guest apartment, a cinema or game room, etc. Currently there is a kitchen and a bathroom built. Exterior: When we arrive at this farm we find two electric gates located in different areas of the plot and both give access to the property. Independent garage for three cars, It has a swimming pool and barbecue area and a snack bar that is used as a bar, it has water from its own well and from the town, a mature garden with different types of flowers, an orchard area with different fruit trees and a storage tank. Water reserve.