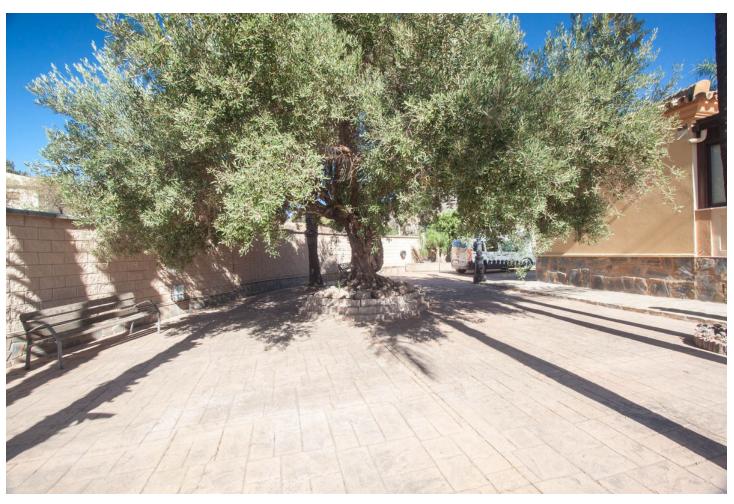

## Продажа - Дом - Estepona 795.000€

www.mibgroup.es +34 661 89 71 88 info@mibgroup.es

Ref.-ID: MIBGR4227361 Estepona Дом

3

3

260 m<sup>2</sup>

3000 m<sup>2</sup>

Finca for sale just 5 minutes drive from the town of Estepona, Costa del Sol, Malaga Andalusia with open views to the garden and mountains. This charming rustic Finca is located very close to the wonderful town of Estepona, it has very good access by paved road and is only 5 minutes by car from the beach and all services. It has a 3,000 m2 plot and within it a House is built and distributed as follows. Main floor: entrance hall, spacious living room with fireplace, exit door to a terrace covered with wooden beams, fully equipped kitchen with direct access to the dining room table, on this floor there are also three bedrooms and two full bathrooms. Ground floor: This floor is practically diaphanous so it has many possibilities of being able to do what you want, for example, a guest apartment, a cinema or game room, etc. Currently there is a kitchen and a bathroom built. Exterior: When we arrive at this farm we find two electric gates located in different areas of the plot and both give access to the property. Independent garage for three cars, It has a swimming pool and barbecue area and a snack bar that is used as a bar, it has water from its own well and from the town, a mature garden with different types of flowers, an orchard area with different fruit trees and a storage tank. Water reserve.