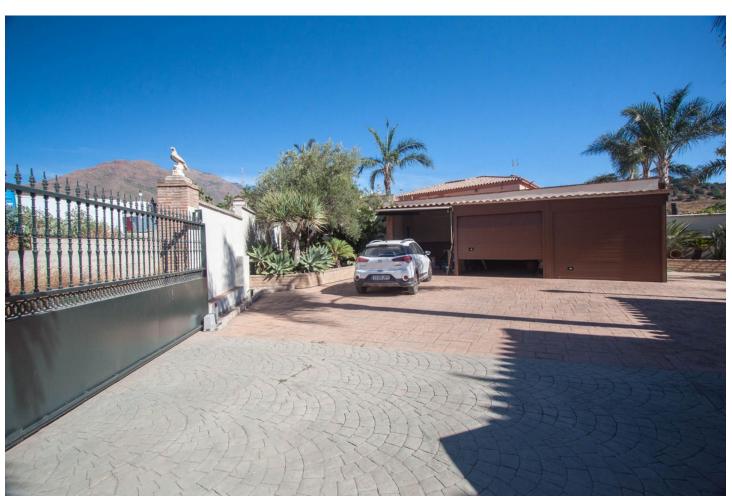

## Продажа - Дом - Estepona 795.000€

www.mibgroup.es +34 661 89 71 88 info@mibgroup.es

Ref.-ID: MIBGR4227361 Estepona Дом

3

3

260 m<sup>2</sup>

3000 m<sup>2</sup>

Finca for sale just 5 minutes drive from the town of Estepona, Costa del Sol, Malaga Andalusia with open views to the garden and mountains. This charming rustic Finca is located very close to the wonderful town of Estepona, it has very good access by paved road and is only 5 minutes by car from the beach and all services. It has a 3,000 m2 plot and within it a House is built and distributed as follows. Main floor: entrance hall, spacious living room with fireplace, exit door to a terrace covered with wooden beams, fully equipped kitchen with direct access to the dining room table, on this floor there are also three bedrooms and two full bathrooms. Ground floor: This floor is practically diaphanous so it has many possibilities of being able to do what you want, for example, a guest apartment, a cinema or game room, etc. Currently there is a kitchen and a bathroom built. Exterior: When we arrive at this farm we find two electric gates located in different areas of the plot and both give access to the property. Independent garage for three cars, It has a swimming pool and barbecue area and a snack bar that is used as a bar, it has water from its own well and from the town, a mature garden with different types of flowers, an orchard area with different fruit trees and a storage tank. Water reserve.