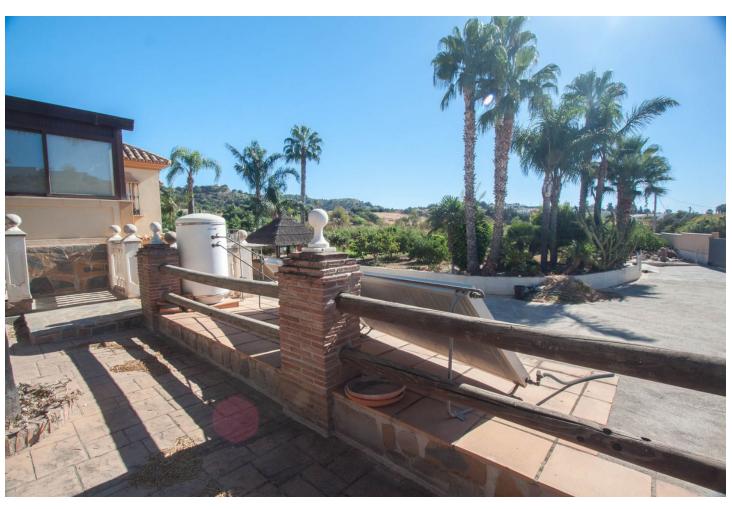

## Продажа - Дом - Estepona 795.000€

www.mibgroup.es +34 661 89 71 88 info@mibgroup.es

Ref.-ID: MIBGR4227361 Estepona Дом

3

3

260 m<sup>2</sup>

3000 m<sup>2</sup>

Finca for sale just 5 minutes drive from the town of Estepona, Costa del Sol, Malaga Andalusia with open views to the garden and mountains. This charming rustic Finca is located very close to the wonderful town of Estepona, it has very good access by paved road and is only 5 minutes by car from the beach and all services. It has a 3,000 m2 plot and within it a House is built and distributed as follows. Main floor: entrance hall, spacious living room with fireplace, exit door to a terrace covered with wooden beams, fully equipped kitchen with direct access to the dining room table, on this floor there are also three bedrooms and two full bathrooms. Ground floor: This floor is practically diaphanous so it has many possibilities of being able to do what you want, for example, a guest apartment, a cinema or game room, etc. Currently there is a kitchen and a bathroom built. Exterior: When we arrive at this farm we find two electric gates located in different areas of the plot and both give access to the property. Independent garage for three cars, It has a swimming pool and barbecue area and a snack bar that is used as a bar, it has water from its own well and from the town, a mature garden with different types of flowers, an orchard area with different fruit trees and a storage tank. Water reserve.