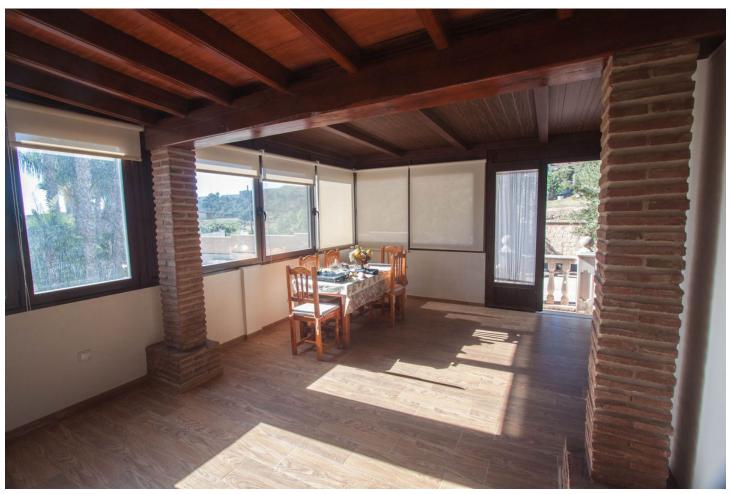

## Продажа - Дом - Estepona 795.000€

www.mibgroup.es +34 661 89 71 88 info@mibgroup.es

Ref.-ID: MIBGR4227361 Estepona Дом

3

3

260 m<sup>2</sup>

3000 m<sup>2</sup>

Finca for sale just 5 minutes drive from the town of Estepona, Costa del Sol, Malaga Andalusia with open views to the garden and mountains. This charming rustic Finca is located very close to the wonderful town of Estepona, it has very good access by paved road and is only 5 minutes by car from the beach and all services. It has a 3,000 m2 plot and within it a House is built and distributed as follows. Main floor: entrance hall, spacious living room with fireplace, exit door to a terrace covered with wooden beams, fully equipped kitchen with direct access to the dining room table, on this floor there are also three bedrooms and two full bathrooms. Ground floor: This floor is practically diaphanous so it has many possibilities of being able to do what you want, for example, a guest apartment, a cinema or game room, etc. Currently there is a kitchen and a bathroom built. Exterior: When we arrive at this farm we find two electric gates located in different areas of the plot and both give access to the property. Independent garage for three cars, It has a swimming pool and barbecue area and a snack bar that is used as a bar, it has water from its own well and from the town, a mature garden with different types of flowers, an orchard area with different fruit trees and a storage tank. Water reserve.