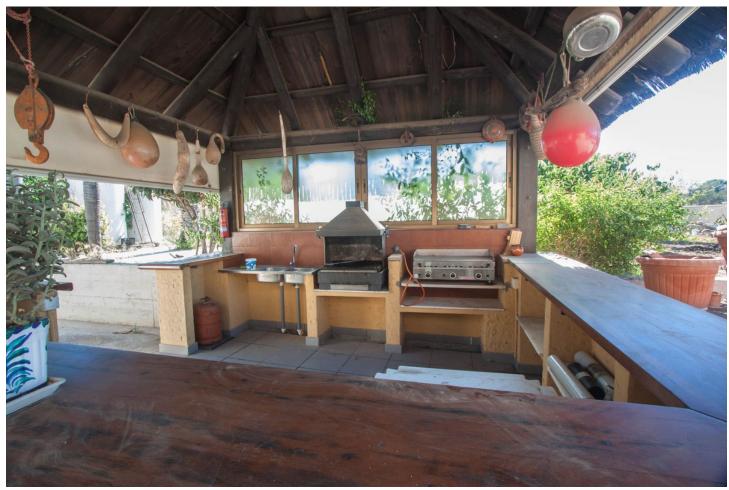

## Продажа - Дом - Estepona 795.000€

www.mibgroup.es +34 661 89 71 88 info@mibgroup.es

Ref.-ID: MIBGR4227361 Estepona Дом

3

3

260 m<sup>2</sup>

3000 m<sup>2</sup>

Finca for sale just 5 minutes drive from the town of Estepona, Costa del Sol, Malaga Andalusia with open views to the garden and mountains. This charming rustic Finca is located very close to the wonderful town of Estepona, it has very good access by paved road and is only 5 minutes by car from the beach and all services. It has a 3,000 m2 plot and within it a House is built and distributed as follows. Main floor: entrance hall, spacious living room with fireplace, exit door to a terrace covered with wooden beams, fully equipped kitchen with direct access to the dining room table, on this floor there are also three bedrooms and two full bathrooms. Ground floor: This floor is practically diaphanous so it has many possibilities of being able to do what you want, for example, a guest apartment, a cinema or game room, etc. Currently there is a kitchen and a bathroom built. Exterior: When we arrive at this farm we find two electric gates located in different areas of the plot and both give access to the property. Independent garage for three cars, It has a swimming pool and barbecue area and a snack bar that is used as a bar, it has water from its own well and from the town, a mature garden with different types of flowers, an orchard area with different fruit trees and a storage tank. Water reserve.