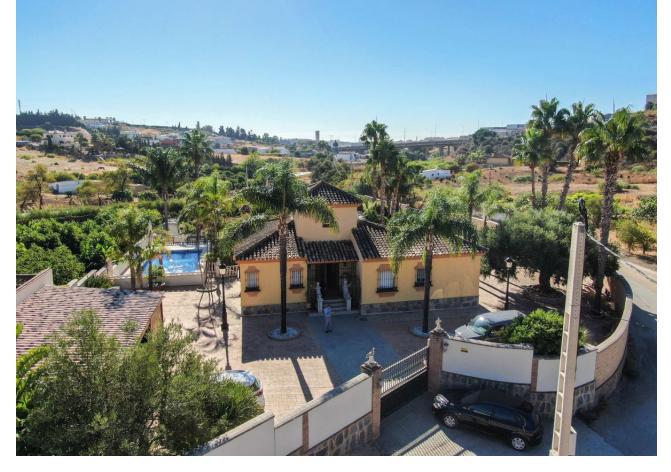

## Продажа - Дом - Estepona 795.000€

www.mibgroup.es +34 661 89 71 88 info@mibgroup.es

Ref.-ID: MIBGR4227361 Estepona Дом

3

3

260 m<sup>2</sup>

3000 m<sup>2</sup>

Finca for sale just 5 minutes drive from the town of Estepona, Costa del Sol, Malaga Andalusia with open views to the garden and mountains. This charming rustic Finca is located very close to the wonderful town of Estepona, it has very good access by paved road and is only 5 minutes by car from the beach and all services. It has a 3,000 m2 plot and within it a House is built and distributed as follows. Main floor: entrance hall, spacious living room with fireplace, exit door to a terrace covered with wooden beams, fully equipped kitchen with direct access to the dining room table, on this floor there are also three bedrooms and two full bathrooms. Ground floor: This floor is practically diaphanous so it has many possibilities of being able to do what you want, for example, a guest apartment, a cinema or game room, etc. Currently there is a kitchen and a bathroom built. Exterior: When we arrive at this farm we find two electric gates located in different areas of the plot and both give access to the property. Independent garage for three cars, It has a swimming pool and barbecue area and a snack bar that is used as a bar, it has water from its own well and from the town, a mature garden with different types of flowers, an orchard area with different fruit trees and a storage tank. Water reserve.