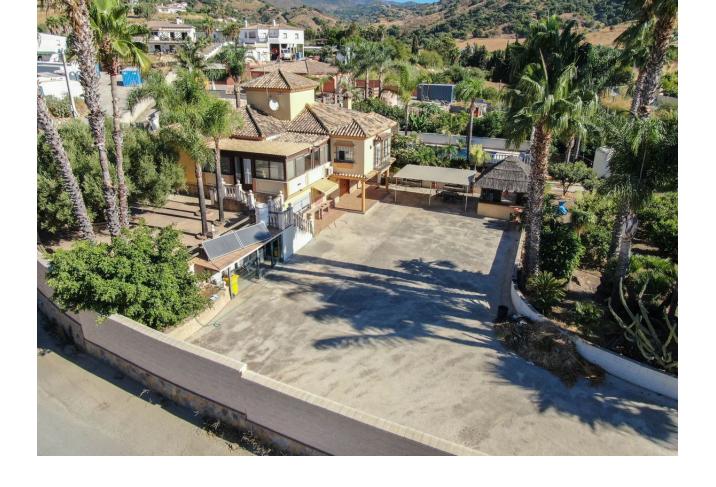

## Продажа - Дом - Estepona 795.000€

www.mibgroup.es +34 661 89 71 88 info@mibgroup.es

Ref.-ID: MIBGR4227361 Estepona Дом

3

3

260 m<sup>2</sup>

3000 m<sup>2</sup>

Finca for sale just 5 minutes drive from the town of Estepona, Costa del Sol, Malaga Andalusia with open views to the garden and mountains. This charming rustic Finca is located very close to the wonderful town of Estepona, it has very good access by paved road and is only 5 minutes by car from the beach and all services. It has a 3,000 m2 plot and within it a House is built and distributed as follows. Main floor: entrance hall, spacious living room with fireplace, exit door to a terrace covered with wooden beams, fully equipped kitchen with direct access to the dining room table, on this floor there are also three bedrooms and two full bathrooms. Ground floor: This floor is practically diaphanous so it has many possibilities of being able to do what you want, for example, a guest apartment, a cinema or game room, etc. Currently there is a kitchen and a bathroom built. Exterior: When we arrive at this farm we find two electric gates located in different areas of the plot and both give access to the property. Independent garage for three cars, It has a swimming pool and barbecue area and a snack bar that is used as a bar, it has water from its own well and from the town, a mature garden with different types of flowers, an orchard area with different fruit trees and a storage tank. Water reserve.