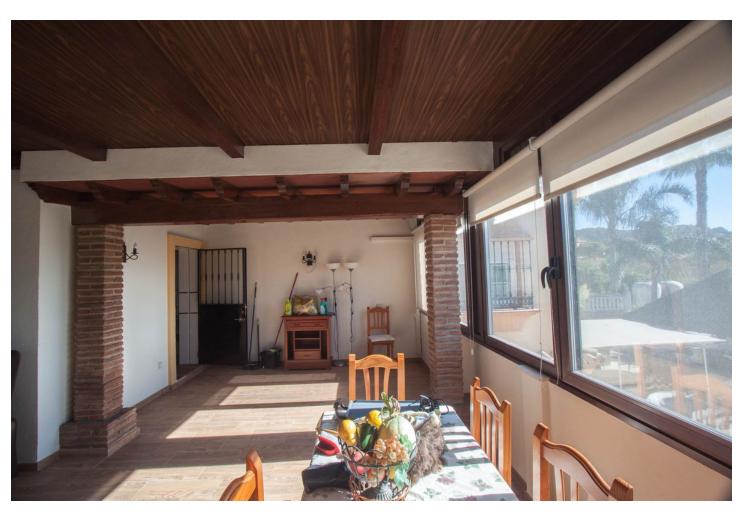

## Продажа - Дом - Estepona 795.000€

www.mibgroup.es +34 661 89 71 88 info@mibgroup.es

Ref.-ID: MIBGR4227361 Estepona Дом

3

3

260 m<sup>2</sup>

3000 m<sup>2</sup>

Finca for sale just 5 minutes drive from the town of Estepona, Costa del Sol, Malaga Andalusia with open views to the garden and mountains. This charming rustic Finca is located very close to the wonderful town of Estepona, it has very good access by paved road and is only 5 minutes by car from the beach and all services. It has a 3,000 m2 plot and within it a House is built and distributed as follows. Main floor: entrance hall, spacious living room with fireplace, exit door to a terrace covered with wooden beams, fully equipped kitchen with direct access to the dining room table, on this floor there are also three bedrooms and two full bathrooms. Ground floor: This floor is practically diaphanous so it has many possibilities of being able to do what you want, for example, a guest apartment, a cinema or game room, etc. Currently there is a kitchen and a bathroom built. Exterior: When we arrive at this farm we find two electric gates located in different areas of the plot and both give access to the property. Independent garage for three cars, It has a swimming pool and barbecue area and a snack bar that is used as a bar, it has water from its own well and from the town, a mature garden with different types of flowers, an orchard area with different fruit trees and a storage tank. Water reserve.