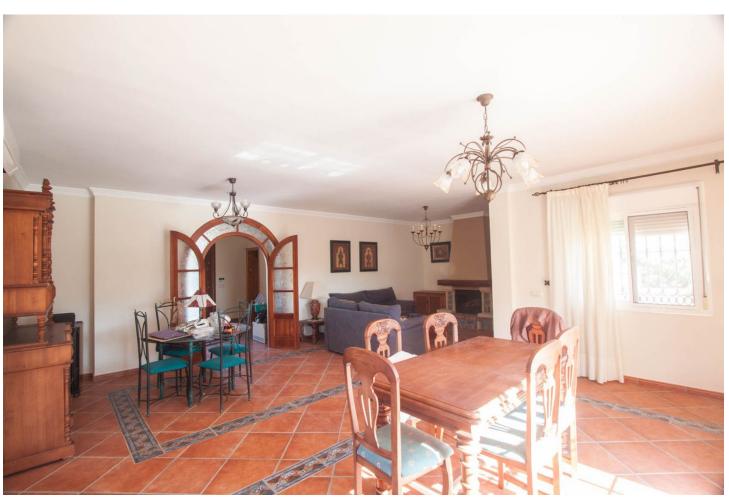

## Продажа - Дом - Estepona 795.000€

www.mibgroup.es +34 661 89 71 88 info@mibgroup.es

Ref.-ID: MIBGR4227361 Estepona Дом

3

3

260 m<sup>2</sup>

3000 m<sup>2</sup>

Finca for sale just 5 minutes drive from the town of Estepona, Costa del Sol, Malaga Andalusia with open views to the garden and mountains. This charming rustic Finca is located very close to the wonderful town of Estepona, it has very good access by paved road and is only 5 minutes by car from the beach and all services. It has a 3,000 m2 plot and within it a House is built and distributed as follows. Main floor: entrance hall, spacious living room with fireplace, exit door to a terrace covered with wooden beams, fully equipped kitchen with direct access to the dining room table, on this floor there are also three bedrooms and two full bathrooms. Ground floor: This floor is practically diaphanous so it has many possibilities of being able to do what you want, for example, a guest apartment, a cinema or game room, etc. Currently there is a kitchen and a bathroom built. Exterior: When we arrive at this farm we find two electric gates located in different areas of the plot and both give access to the property. Independent garage for three cars, It has a swimming pool and barbecue area and a snack bar that is used as a bar, it has water from its own well and from the town, a mature garden with different types of flowers, an orchard area with different fruit trees and a storage tank. Water reserve.