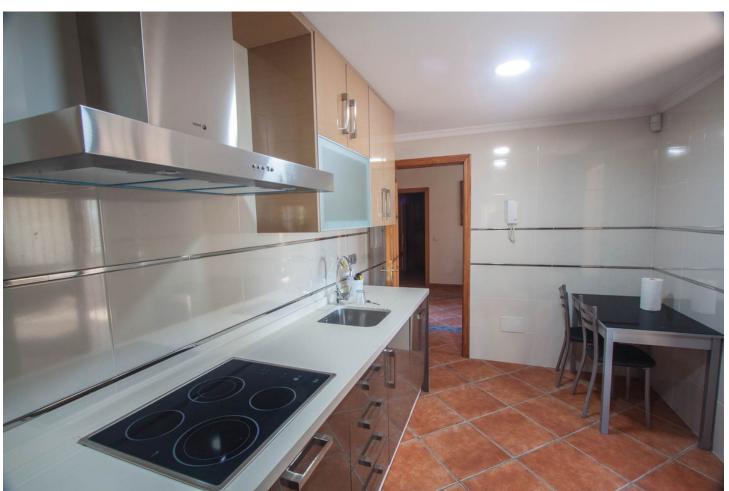

## Продажа - Дом - Estepona 795.000€

www.mibgroup.es +34 661 89 71 88 info@mibgroup.es

Ref.-ID: MIBGR4227361 Estepona Дом

3

3

260 m<sup>2</sup>

3000 m<sup>2</sup>

Finca for sale just 5 minutes drive from the town of Estepona, Costa del Sol, Malaga Andalusia with open views to the garden and mountains. This charming rustic Finca is located very close to the wonderful town of Estepona, it has very good access by paved road and is only 5 minutes by car from the beach and all services. It has a 3,000 m2 plot and within it a House is built and distributed as follows. Main floor: entrance hall, spacious living room with fireplace, exit door to a terrace covered with wooden beams, fully equipped kitchen with direct access to the dining room table, on this floor there are also three bedrooms and two full bathrooms. Ground floor: This floor is practically diaphanous so it has many possibilities of being able to do what you want, for example, a guest apartment, a cinema or game room, etc. Currently there is a kitchen and a bathroom built. Exterior: When we arrive at this farm we find two electric gates located in different areas of the plot and both give access to the property. Independent garage for three cars, It has a swimming pool and barbecue area and a snack bar that is used as a bar, it has water from its own well and from the town, a mature garden with different types of flowers, an orchard area with different fruit trees and a storage tank. Water reserve.