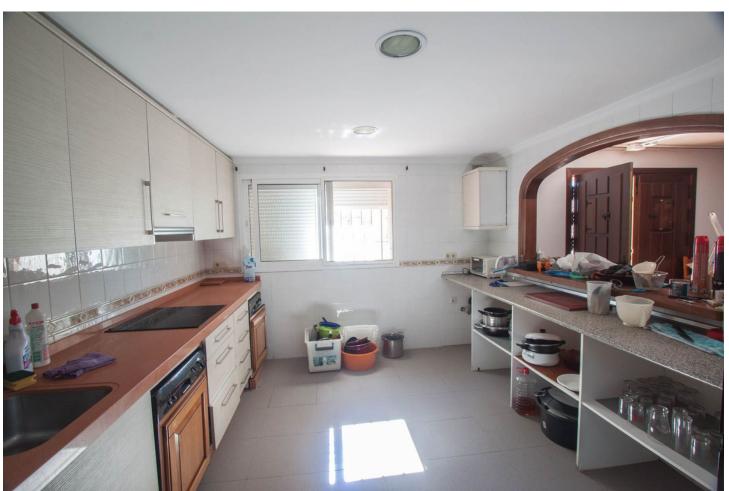

## Продажа - Дом - Estepona 795.000€

www.mibgroup.es +34 661 89 71 88 info@mibgroup.es

Ref.-ID: MIBGR4227361 Estepona Дом

3

3

260 m<sup>2</sup>

3000 m<sup>2</sup>

Finca for sale just 5 minutes drive from the town of Estepona, Costa del Sol, Malaga Andalusia with open views to the garden and mountains. This charming rustic Finca is located very close to the wonderful town of Estepona, it has very good access by paved road and is only 5 minutes by car from the beach and all services. It has a 3,000 m2 plot and within it a House is built and distributed as follows. Main floor: entrance hall, spacious living room with fireplace, exit door to a terrace covered with wooden beams, fully equipped kitchen with direct access to the dining room table, on this floor there are also three bedrooms and two full bathrooms. Ground floor: This floor is practically diaphanous so it has many possibilities of being able to do what you want, for example, a guest apartment, a cinema or game room, etc. Currently there is a kitchen and a bathroom built. Exterior: When we arrive at this farm we find two electric gates located in different areas of the plot and both give access to the property. Independent garage for three cars, It has a swimming pool and barbecue area and a snack bar that is used as a bar, it has water from its own well and from the town, a mature garden with different types of flowers, an orchard area with different fruit trees and a storage tank. Water reserve.