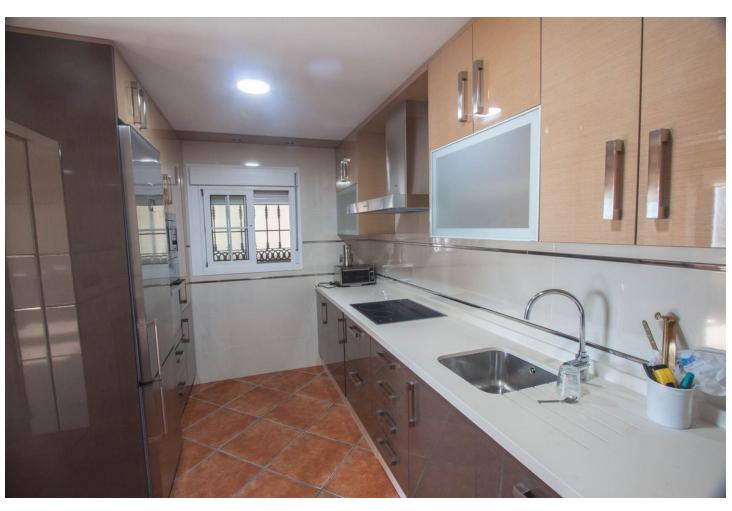

## Продажа - Дом - Estepona 795.000€

www.mibgroup.es +34 661 89 71 88 info@mibgroup.es

Ref.-ID: MIBGR4227361 Estepona Дом

3

3

260 m<sup>2</sup>

3000 m<sup>2</sup>

Finca for sale just 5 minutes drive from the town of Estepona, Costa del Sol, Malaga Andalusia with open views to the garden and mountains. This charming rustic Finca is located very close to the wonderful town of Estepona, it has very good access by paved road and is only 5 minutes by car from the beach and all services. It has a 3,000 m2 plot and within it a House is built and distributed as follows. Main floor: entrance hall, spacious living room with fireplace, exit door to a terrace covered with wooden beams, fully equipped kitchen with direct access to the dining room table, on this floor there are also three bedrooms and two full bathrooms. Ground floor: This floor is practically diaphanous so it has many possibilities of being able to do what you want, for example, a guest apartment, a cinema or game room, etc. Currently there is a kitchen and a bathroom built. Exterior: When we arrive at this farm we find two electric gates located in different areas of the plot and both give access to the property. Independent garage for three cars, It has a swimming pool and barbecue area and a snack bar that is used as a bar, it has water from its own well and from the town, a mature garden with different types of flowers, an orchard area with different fruit trees and a storage tank. Water reserve.