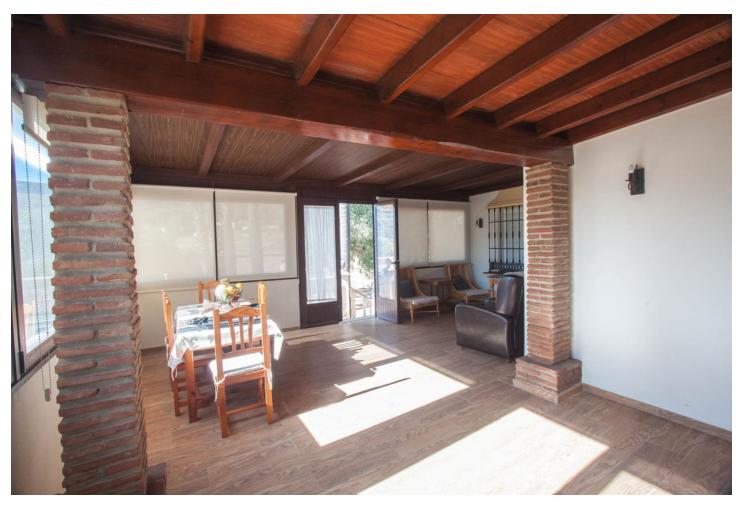

## Продажа - Дом - Estepona 795.000€

www.mibgroup.es +34 661 89 71 88 info@mibgroup.es

Ref.-ID: MIBGR4227361 Estepona Дом

3

3

260 m<sup>2</sup>

3000 m<sup>2</sup>

Finca for sale just 5 minutes drive from the town of Estepona, Costa del Sol, Malaga Andalusia with open views to the garden and mountains. This charming rustic Finca is located very close to the wonderful town of Estepona, it has very good access by paved road and is only 5 minutes by car from the beach and all services. It has a 3,000 m2 plot and within it a House is built and distributed as follows. Main floor: entrance hall, spacious living room with fireplace, exit door to a terrace covered with wooden beams, fully equipped kitchen with direct access to the dining room table, on this floor there are also three bedrooms and two full bathrooms. Ground floor: This floor is practically diaphanous so it has many possibilities of being able to do what you want, for example, a guest apartment, a cinema or game room, etc. Currently there is a kitchen and a bathroom built. Exterior: When we arrive at this farm we find two electric gates located in different areas of the plot and both give access to the property. Independent garage for three cars, It has a swimming pool and barbecue area and a snack bar that is used as a bar, it has water from its own well and from the town, a mature garden with different types of flowers, an orchard area with different fruit trees and a storage tank. Water reserve.