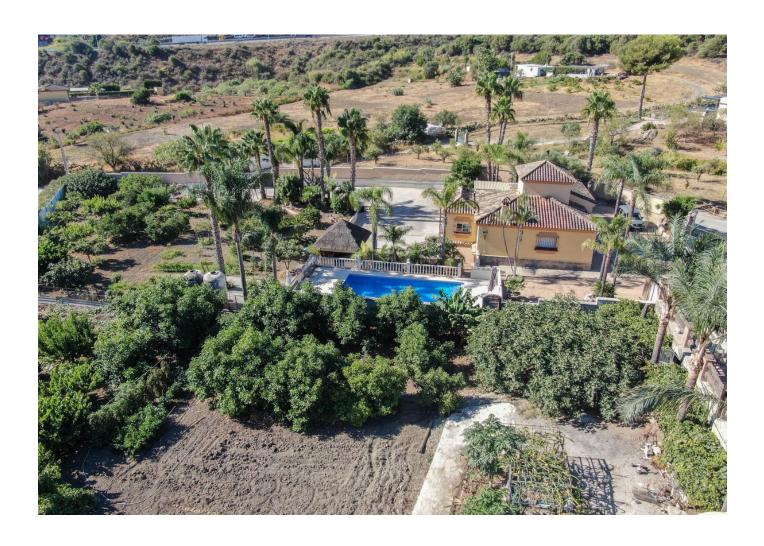

## Продажа - Дом - Estepona 795.000€

www.mibgroup.es +34 661 89 71 88 info@mibgroup.es

Ref.-ID: MIBGR4227361 Estepona Дом

3

3

260 m<sup>2</sup>

3000 m<sup>2</sup>

Finca for sale just 5 minutes drive from the town of Estepona, Costa del Sol, Malaga Andalusia with open views to the garden and mountains. This charming rustic Finca is located very close to the wonderful town of Estepona, it has very good access by paved road and is only 5 minutes by car from the beach and all services. It has a 3,000 m2 plot and within it a House is built and distributed as follows. Main floor: entrance hall, spacious living room with fireplace, exit door to a terrace covered with wooden beams, fully equipped kitchen with direct access to the dining room table, on this floor there are also three bedrooms and two full bathrooms. Ground floor: This floor is practically diaphanous so it has many possibilities of being able to do what you want, for example, a guest apartment, a cinema or game room, etc. Currently there is a kitchen and a bathroom built. Exterior: When we arrive at this farm we find two electric gates located in different areas of the plot and both give access to the property. Independent garage for three cars, It has a swimming pool and barbecue area and a snack bar that is used as a bar, it has water from its own well and from the town, a mature garden with different types of flowers, an orchard area with different fruit trees and a storage tank. Water reserve.