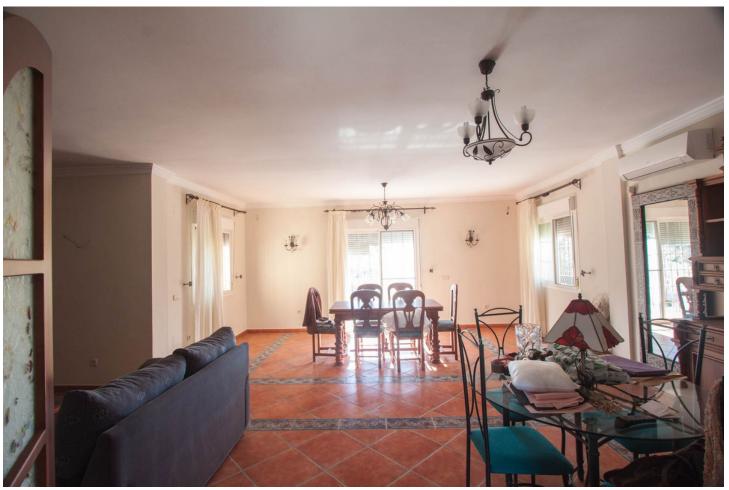

## Продажа - Дом - Estepona 795.000€

www.mibgroup.es +34 661 89 71 88 info@mibgroup.es

Ref.-ID: MIBGR4227361 Estepona Дом

3

3

260 m<sup>2</sup>

3000 m<sup>2</sup>

Finca for sale just 5 minutes drive from the town of Estepona, Costa del Sol, Malaga Andalusia with open views to the garden and mountains. This charming rustic Finca is located very close to the wonderful town of Estepona, it has very good access by paved road and is only 5 minutes by car from the beach and all services. It has a 3,000 m2 plot and within it a House is built and distributed as follows. Main floor: entrance hall, spacious living room with fireplace, exit door to a terrace covered with wooden beams, fully equipped kitchen with direct access to the dining room table, on this floor there are also three bedrooms and two full bathrooms. Ground floor: This floor is practically diaphanous so it has many possibilities of being able to do what you want, for example, a guest apartment, a cinema or game room, etc. Currently there is a kitchen and a bathroom built. Exterior: When we arrive at this farm we find two electric gates located in different areas of the plot and both give access to the property. Independent garage for three cars, It has a swimming pool and barbecue area and a snack bar that is used as a bar, it has water from its own well and from the town, a mature garden with different types of flowers, an orchard area with different fruit trees and a storage tank. Water reserve.