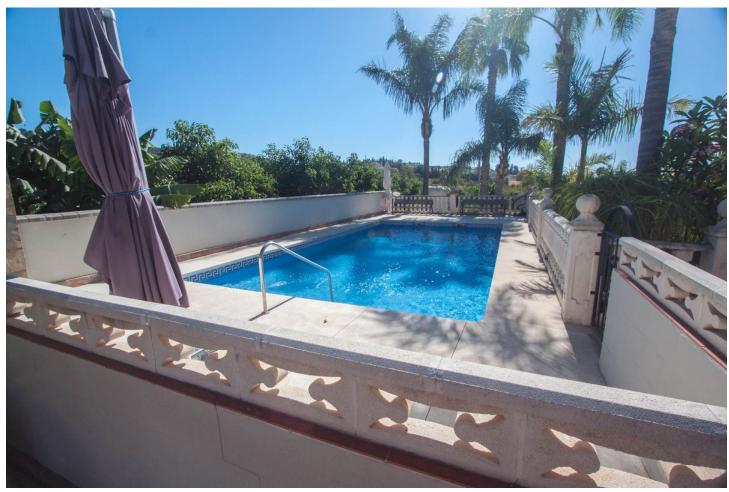

## Продажа - Дом - Estepona 795.000€

www.mibgroup.es +34 661 89 71 88 info@mibgroup.es

Ref.-ID: MIBGR4227361 Estepona Дом

3

3

260 m<sup>2</sup>

3000 m<sup>2</sup>

Finca for sale just 5 minutes drive from the town of Estepona, Costa del Sol, Malaga Andalusia with open views to the garden and mountains. This charming rustic Finca is located very close to the wonderful town of Estepona, it has very good access by paved road and is only 5 minutes by car from the beach and all services. It has a 3,000 m2 plot and within it a House is built and distributed as follows. Main floor: entrance hall, spacious living room with fireplace, exit door to a terrace covered with wooden beams, fully equipped kitchen with direct access to the dining room table, on this floor there are also three bedrooms and two full bathrooms. Ground floor: This floor is practically diaphanous so it has many possibilities of being able to do what you want, for example, a guest apartment, a cinema or game room, etc. Currently there is a kitchen and a bathroom built. Exterior: When we arrive at this farm we find two electric gates located in different areas of the plot and both give access to the property. Independent garage for three cars, It has a swimming pool and barbecue area and a snack bar that is used as a bar, it has water from its own well and from the town, a mature garden with different types of flowers, an orchard area with different fruit trees and a storage tank. Water reserve.