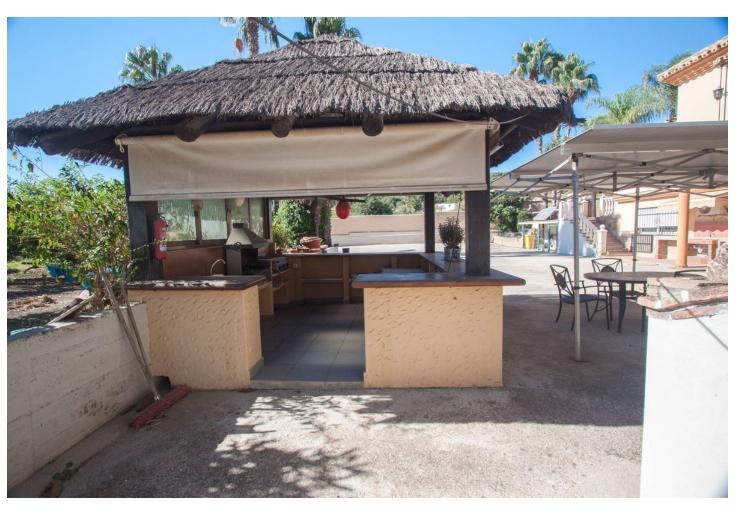

## Продажа - Дом - Estepona 795.000€

www.mibgroup.es +34 661 89 71 88 info@mibgroup.es

Ref.-ID: MIBGR4227361 Estepona Дом

3

3

260 m<sup>2</sup>

3000 m<sup>2</sup>

Finca for sale just 5 minutes drive from the town of Estepona, Costa del Sol, Malaga Andalusia with open views to the garden and mountains. This charming rustic Finca is located very close to the wonderful town of Estepona, it has very good access by paved road and is only 5 minutes by car from the beach and all services. It has a 3,000 m2 plot and within it a House is built and distributed as follows. Main floor: entrance hall, spacious living room with fireplace, exit door to a terrace covered with wooden beams, fully equipped kitchen with direct access to the dining room table, on this floor there are also three bedrooms and two full bathrooms. Ground floor: This floor is practically diaphanous so it has many possibilities of being able to do what you want, for example, a guest apartment, a cinema or game room, etc. Currently there is a kitchen and a bathroom built. Exterior: When we arrive at this farm we find two electric gates located in different areas of the plot and both give access to the property. Independent garage for three cars, It has a swimming pool and barbecue area and a snack bar that is used as a bar, it has water from its own well and from the town, a mature garden with different types of flowers, an orchard area with different fruit trees and a storage tank. Water reserve.