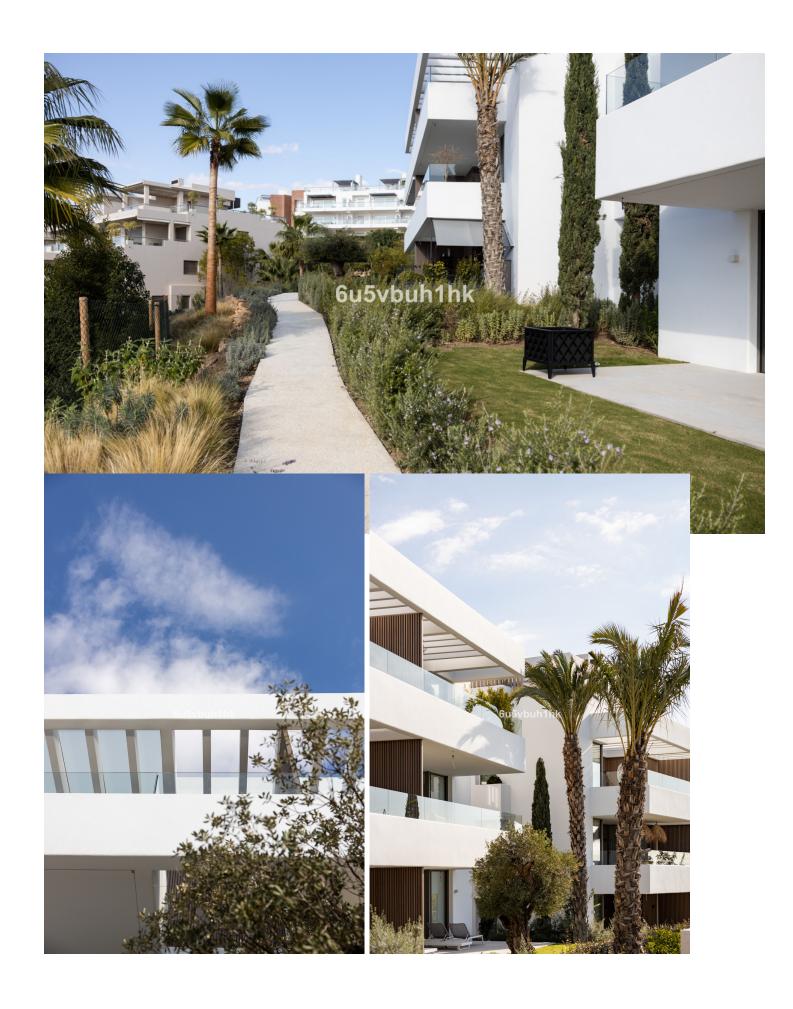

15 m<sup>2</sup>

The property is located in Unico, a luxury boutique development of only 24 apartments in the exclusive municipality of Benahavis, a few minutes from Puerto Banús, Marbella and Estepona. The urbanization boasts a splendid natural backdrop, breathtaking views of the sea and mountains and offers manicured gardens, a salt water pool, indoor pool, gym and sauna. The entrance hall opens onto a large and bright living /dining area and an open plan kitchen. There are terraces on both sides of the apartment providing outdoor space and sunlight throughout the day. The covered back terrace is accessed from the kitchen and serves as a utility room. This two bed property has a comfortable master bedroom with ensuite bathroom and dresssing room. The second bedroom is at the back to the apartment and there is another bathroom which can be used as a guest bathroom. Both the living room and master suite lead onto a large private terrace with sea views and space for relaxing and al fresco dining. In addition, this property also has a garden which provides privacy and added outdoor space. An elegant and well located apartment in a quiet area, easily accessible from Puerto Banús and Marbella.