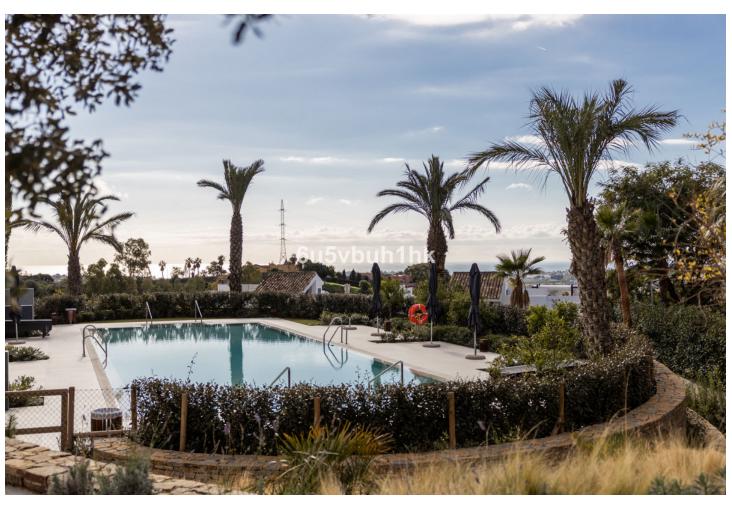

15 m<sup>2</sup>

The property is located in Unico, a luxury boutique development of only 24 apartments in the exclusive municipality of Benahavis, a few minutes from Puerto Banús, Marbella and Estepona. The urbanization boasts a splendid natural backdrop, breathtaking views of the sea and mountains and offers manicured gardens, a salt water pool, indoor pool, gym and sauna. The entrance hall opens onto a large and bright living /dining area and an open plan kitchen. There are terraces on both sides of the apartment providing outdoor space and sunlight throughout the day. The covered back terrace is accessed from the kitchen and serves as a utility room. This two bed property has a comfortable master bedroom with ensuite bathroom and dresssing room. The second bedroom is at the back to the apartment and there is another bathroom which can be used as a guest bathroom. Both the living room and master suite lead onto a large private terrace with sea views and space for relaxing and al fresco dining. In addition, this property also has a garden which provides privacy and added outdoor space. An elegant and well located apartment in a quiet area, easily accessible from Puerto Banús and Marbella.

Расположение ✓ Рядом с гольф-полем **Климат-контроль**✓ Кондиционер

вид
Море
Горы
Сельская местность
Панорамный

Сад Бассейн Особенности

Крытая терраса

. ✓ Лифт ✓ Встроенные шкафы

Тренажерный зал

СаунаВанная комната