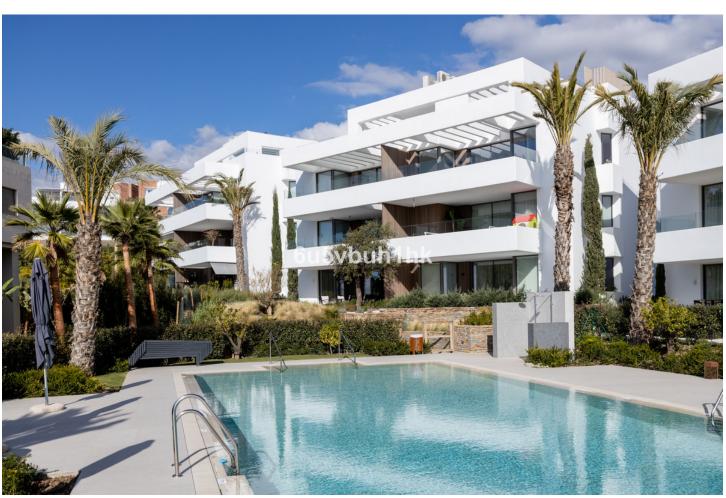

15 m<sup>2</sup>

The property is located in Unico, a luxury boutique development of only 24 apartments in the exclusive municipality of Benahavis, a few minutes from Puerto Banús, Marbella and Estepona. The urbanization boasts a splendid natural backdrop, breathtaking views of the sea and mountains and offers manicured gardens, a salt water pool, indoor pool, gym and sauna. The entrance hall opens onto a large and bright living /dining area and an open plan kitchen. There are terraces on both sides of the apartment providing outdoor space and sunlight throughout the day. The covered back terrace is accessed from the kitchen and serves as a utility room. This two bed property has a comfortable master bedroom with ensuite bathroom and dresssing room. The second bedroom is at the back to the apartment and there is another bathroom which can be used as a guest bathroom. Both the living room and master suite lead onto a large private terrace with sea views and space for relaxing and al fresco dining. In addition, this property also has a garden which provides privacy and added outdoor space. An elegant and well located apartment in a quiet area, easily accessible from Puerto Banús and Marbella.