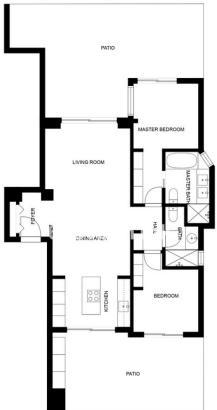

15 m<sup>2</sup>

The property is located in Unico, a luxury boutique development of only 24 apartments in the exclusive municipality of Benahavis, a few minutes from Puerto Banús, Marbella and Estepona. The urbanization boasts a splendid natural backdrop, breathtaking views of the sea and mountains and offers manicured gardens, a salt water pool, indoor pool, gym and sauna. The entrance hall opens onto a large and bright living /dining area and an open plan kitchen. There are terraces on both sides of the apartment providing outdoor space and sunlight throughout the day. The covered back terrace is accessed from the kitchen and serves as a utility room. This two bed property has a comfortable master bedroom with ensuite bathroom and dresssing room. The second bedroom is at the back to the apartment and there is another bathroom which can be used as a guest bathroom. Both the living room and master suite lead onto a large private terrace with sea views and space for relaxing and al fresco dining. In addition, this property also has a garden which provides privacy and added outdoor space. An elegant and well located apartment in a quiet area, easily accessible from Puerto Banús and Marbella.