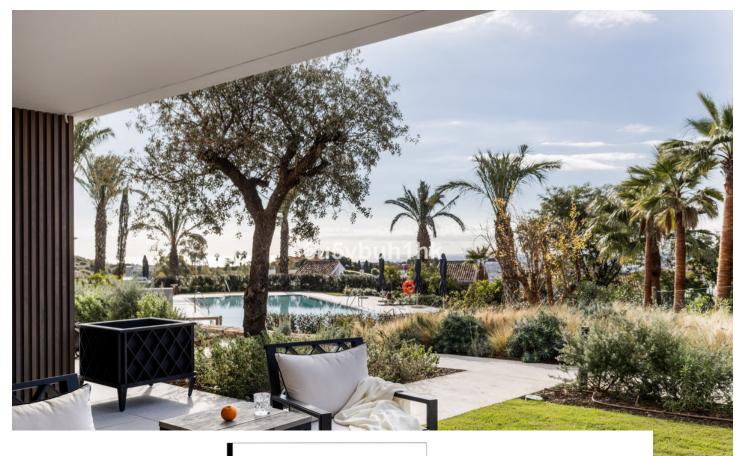

15 m<sup>2</sup>

The property is located in Unico, a luxury boutique development of only 24 apartments in the exclusive municipality of Benahavis, a few minutes from Puerto Banús, Marbella and Estepona. The urbanization boasts a splendid natural backdrop, breathtaking views of the sea and mountains and offers manicured gardens, a salt water pool, indoor pool, gym and sauna. The entrance hall opens onto a large and bright living /dining area and an open plan kitchen. There are terraces on both sides of the apartment providing outdoor space and sunlight throughout the day. The covered back terrace is accessed from the kitchen and serves as a utility room. This two bed property has a comfortable master bedroom with ensuite bathroom and dresssing room. The second bedroom is at the back to the apartment and there is another bathroom which can be used as a guest bathroom. Both the living room and master suite lead onto a large private terrace with sea views and space for relaxing and al fresco dining. In addition, this property also has a garden which provides privacy and added outdoor space. An elegant and well located apartment in a quiet area, easily accessible from Puerto Banús and Marbella.