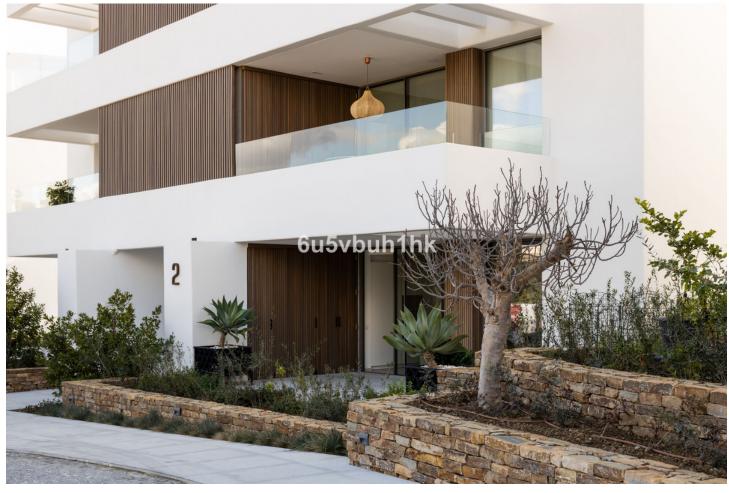

15 m<sup>2</sup>

The property is located in Unico, a luxury boutique development of only 24 apartments in the exclusive municipality of Benahavis, a few minutes from Puerto Banús, Marbella and Estepona. The urbanization boasts a splendid natural backdrop, breathtaking views of the sea and mountains and offers manicured gardens, a salt water pool, indoor pool, gym and sauna. The entrance hall opens onto a large and bright living /dining area and an open plan kitchen. There are terraces on both sides of the apartment providing outdoor space and sunlight throughout the day. The covered back terrace is accessed from the kitchen and serves as a utility room. This two bed property has a comfortable master bedroom with ensuite bathroom and dresssing room. The second bedroom is at the back to the apartment and there is another bathroom which can be used as a guest bathroom. Both the living room and master suite lead onto a large private terrace with sea views and space for relaxing and al fresco dining. In addition, this property also has a garden which provides privacy and added outdoor space. An elegant and well located apartment in a quiet area, easily accessible from Puerto Banús and Marbella.