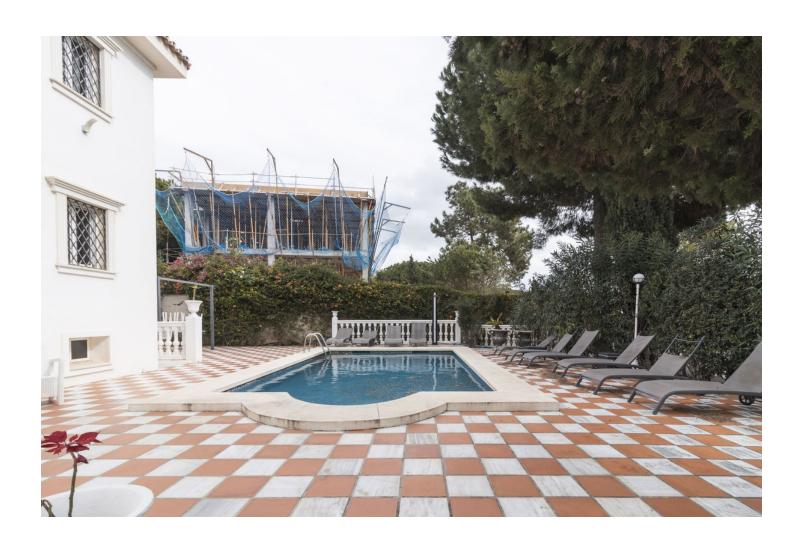

Beautiful Villa located in Hacienda las Chapas Marbella, the Villa is located on a plot of 1400 meters, and it consists of 600 meters built, upon entering it we find its private pool and a barbecue area, private garage for two vehicles and storage room. Upon entering the house we find a hall, two large living rooms, one a dining room and the other a luxurious living room with a fireplace and marble columns. Also on the ground floor is the fully equipped kitchen and two bedrooms with en-suite bathrooms. Terrace of 30 square meters to enjoy the tranquility of the place. On the upper floor 4 bedrooms with 3 full bathrooms and a small winter garden. In the basement, 2 bedrooms, both with independent bathrooms, a Spa and a Gym room. Outside the house, two more apartments with an independent bathroom, ideal for renting as a vacation rental. The entire house has marble floors, the bathroom coverings are also made of marble, which makes it a Luxury Villa. It is located in front of the Supercor, 10 minutes from the beach on foot, close to private schools and all kinds of services. Do not hesitate to visit this beautiful house!