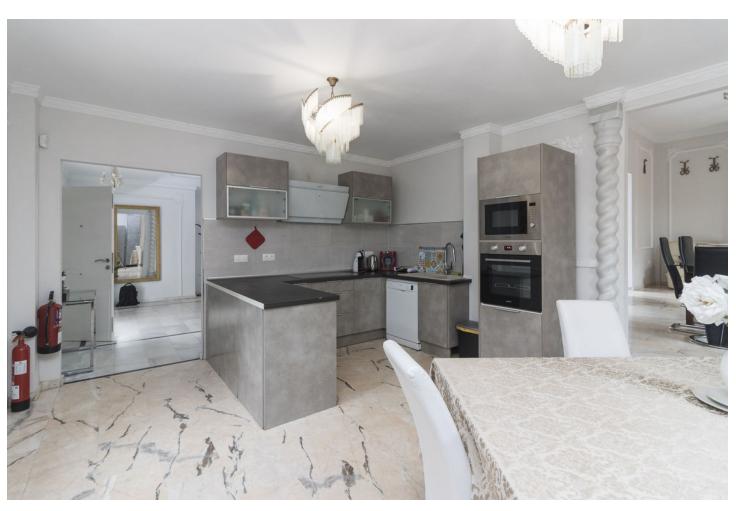

Beautiful Villa located in Hacienda las Chapas Marbella, the Villa is located on a plot of 1400 meters, and it consists of 600 meters built, upon entering it we find its private pool and a barbecue area, private garage for two vehicles and storage room. Upon entering the house we find a hall, two large living rooms, one a dining room and the other a luxurious living room with a fireplace and marble columns. Also on the ground floor is the fully equipped kitchen and two bedrooms with en-suite bathrooms. Terrace of 30 square meters to enjoy the tranquility of the place. On the upper floor 4 bedrooms with 3 full bathrooms and a small winter garden. In the basement, 2 bedrooms, both with independent bathrooms, a Spa and a Gym room. Outside the house, two more apartments with an independent bathroom, ideal for renting as a vacation rental. The entire house has marble floors, the bathroom coverings are also made of marble, which makes it a Luxury Villa. It is located in front of the Supercor, 10 minutes from the beach on foot, close to private schools and all kinds of services. Do not hesitate to visit this beautiful house!