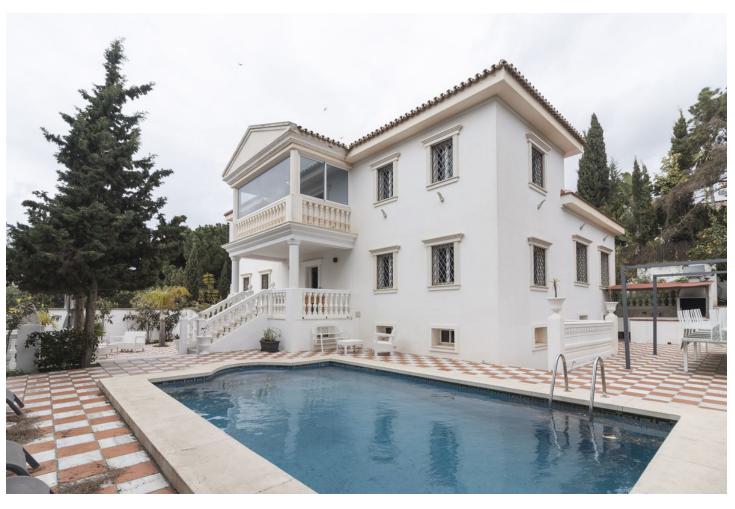

Beautiful Villa located in Hacienda las Chapas Marbella, the Villa is located on a plot of 1400 meters, and it consists of 600 meters built, upon entering it we find its private pool and a barbecue area, private garage for two vehicles and storage room. Upon entering the house we find a hall, two large living rooms, one a dining room and the other a luxurious living room with a fireplace and marble columns. Also on the ground floor is the fully equipped kitchen and two bedrooms with en-suite bathrooms. Terrace of 30 square meters to enjoy the tranquility of the place. On the upper floor 4 bedrooms with 3 full bathrooms and a small winter garden. In the basement, 2 bedrooms, both with independent bathrooms, a Spa and a Gym room. Outside the house, two more apartments with an independent bathroom, ideal for renting as a vacation rental. The entire house has marble floors, the bathroom coverings are also made of marble, which makes it a Luxury Villa. It is located in front of the Supercor, 10 minutes from the beach on foot, close to private schools and all kinds of services. Do not hesitate to visit this beautiful house!