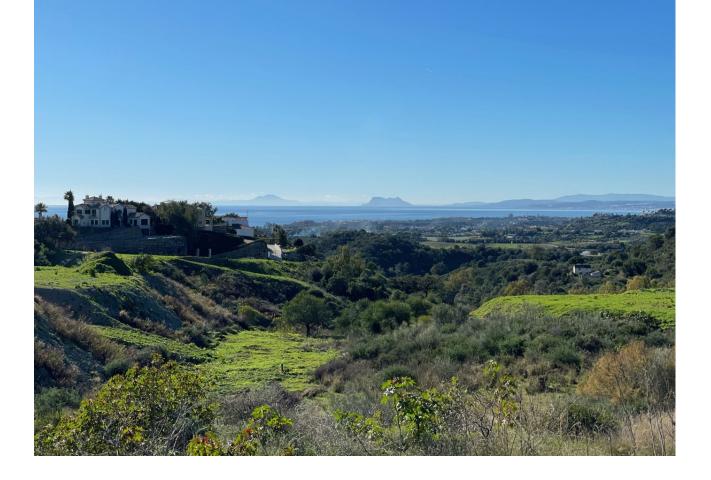

Продажа - Участок - New Golden Mile

1.500.000€

www.mibgroup.es +34 661 89 71 88 info@mibgroup.es

Ref.-ID: MIBGR4258585

**New Golden Mile** 

Участок

LARGE PLOT FOR LUXURY VILLA Double Plot: 2,333m<sup>2</sup> Max Build: 500m<sup>2</sup> plus basement and porches Large elevated plot with unobstructed panoramic, south-western sea view to Gibraltar and Morocco and mountains. Close to beach (2km), great restaurants, supermarkets, hospital, schools etc. La Panera on the New Golden Mile between San Pedro and Estepona is a beautiful and peaceful area, only 10 to 12 minutes from Puerto Banus. High quality urbanisation with luxury villas. All services are in place.