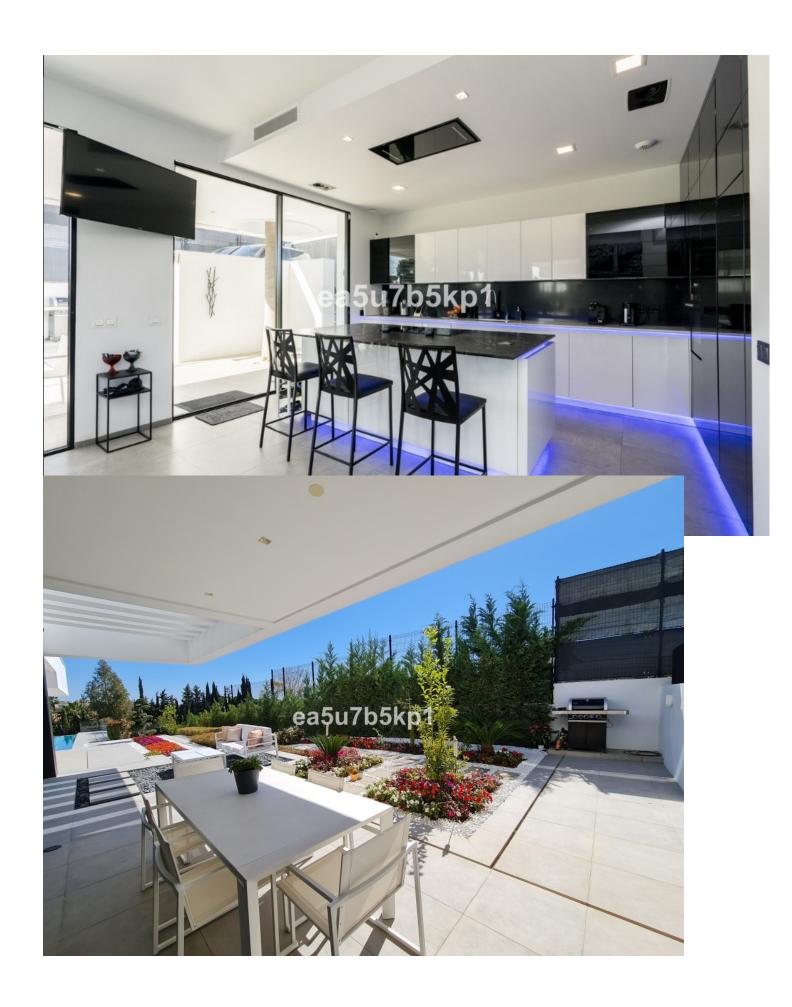

571 m2

1198 m<sup>2</sup>

WITHIN WALKING DISTANCE TO AMENITIES Amazing contemporary villa located between Marbella and Estepona, within walking distance restaurants, bars, shops, supermarkets, cosy squares and much more. Offering lush private gardens and an inviting swimming pool, this elegant villa with superior finishings merge indoor and outdoor living spaces to the fullest. SLEEK AND CONTEMPORARY DESIGN The top-spec kitchen, dining room and lounge blend into a spacious open plan area that is very much the heart of the home, but slide the doors to the terrace and you create a whole new dimension in which the living space is amplified both in size and scope. On the main floor of this beautiful home you will find a bright and airy lounge - dining room, a fully fitted modern kitchen with island and a large office with access to the amazing outside space featuring a salt water infinity pool, an outside kitchen and covered and uncovered terrace ideal to chill out or for al fresco dining with family and friends. On the upper floor, you will find the elegant master bedroom with en-suite and dressing area and 2 guest bedrooms sharing a family bathroom and with access to the terrace. The lower level comprises of a gym with sauna and jacuzzi, a cinema room, a guest bedroom, a bathroom, a laundry room, a storeroom and a technical room. Finally there a carport for 2 cars. THE AREA The location is unbeatable, the New Golden Mile offers wonderful beaches and the promenade where you can enjoy walking to chiringuitos, shops and children playground. You will find as well within a very short drive international schools, hospitals, golf courses, beach clubs, fine restaurants, leisure centres, safari park and the local equestrian center.