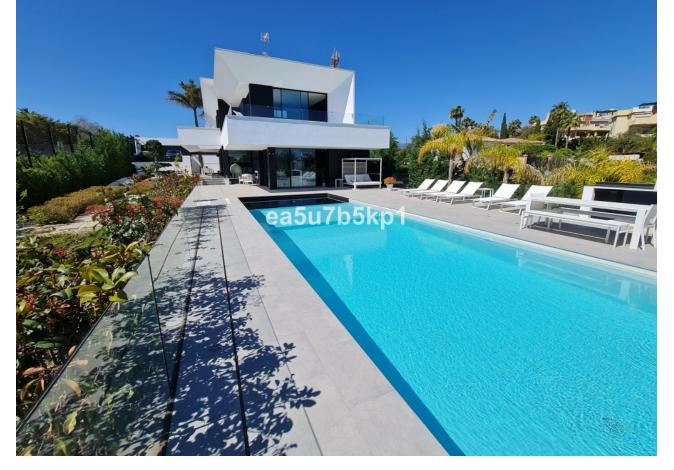

## Продажа - Дом - New Golden Mile 2.500.000€

www.mibgroup.es +34 661 89 71 88 info@mibgroup.es

Ref.-ID: MIBGR4285165 New Golden Mile Дом

ИБИ: 1,800 EUR / год Mycop: 198 EUR / год

Парковка ✓ С навесом

4

4.5

571 m2

1198 m<sup>2</sup>

WITHIN WALKING DISTANCE TO AMENITIES Amazing contemporary villa located between Marbella and Estepona, within walking distance restaurants, bars, shops, supermarkets, cosy squares and much more. Offering lush private gardens and an inviting swimming pool, this elegant villa with superior finishings merge indoor and outdoor living spaces to the fullest. SLEEK AND CONTEMPORARY DESIGN The top-spec kitchen, dining room and lounge blend into a spacious open plan area that is very much the heart of the home, but slide the doors to the terrace and you create a whole new dimension in which the living space is amplified both in size and scope. On the main floor of this beautiful home you will find a bright and airy lounge - dining room, a fully fitted modern kitchen with island and a large office with access to the amazing outside space featuring a salt water infinity pool, an outside kitchen and covered and uncovered terrace ideal to chill out or for al fresco dining with family and friends. On the upper floor, you will find the elegant master bedroom with en-suite and dressing area and 2 guest bedrooms sharing a family bathroom and with access to the terrace. The lower level comprises of a gym with sauna and jacuzzi, a cinema room, a guest bedroom, a bathroom, a laundry room, a storeroom and a technical room. Finally there a carport for 2 cars. THE AREA The location is unbeatable, the New Golden Mile offers wonderful beaches and the promenade where you can enjoy walking to chiringuitos, shops and children playground. You will find as well within a very short drive international schools, hospitals, golf courses, beach clubs, fine restaurants, leisure centres, safari park and the local equestrian center.