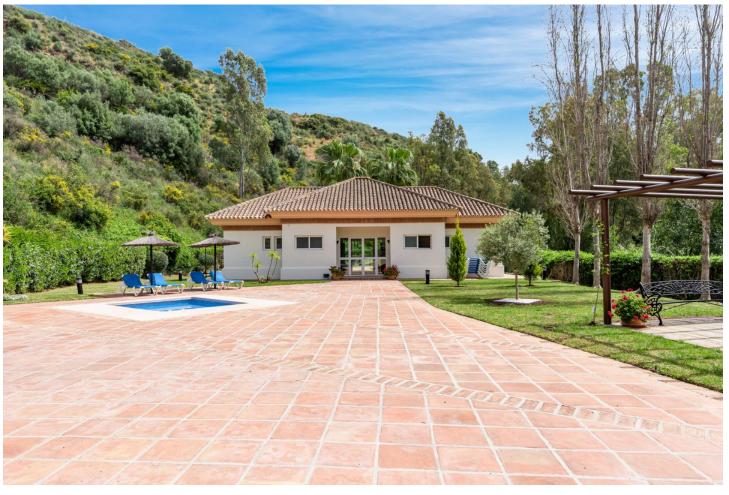

## Продажа - Апартамент - Río Real 450.000€

www.mibgroup.es +34 661 89 71 88 info@mibgroup.es

Ref.-ID: MIBGR4293316 Río Real Апартамент

Коммунальные: 2,700 EUR / год ИБИ: 1,100 EUR / год

2

2

82 m2

First Occupancy License in Place! This Two Bedroom Corner Garden Apartment has a great private terrace with glass curtains, while a private garden offers you a tranquil oasis for relaxation. Urb. Pueblo del Rio is nestled on the banks of the Rio Real and surrounded by the majestic Sierra Blanca mountain peaks, is renowned as one of the most picturesque urbanizations in Marbella. Only seconds to one of the best beaches on the coast and minutes from the main city centre of Marbella and shopping center La Cañada. Designed with two bedrooms, and two bathrooms and a great open plan living space. It makes the ideal apartment for people looking to live in an exclusive Urbanisation. Secure underground parking and storage provide convenience and peace of mind. The urbanization is known for its high-quality amenities and facilities, which cater to the needs and desires of its residents. These may include beautifully landscaped communal gardens, swimming pools, sports facilities, and leisure areas where residents can relax and enjoy their surroundings. Additionally, Pueblo del Rio is likely to offer 24-hour security and a sense of community, ensuring a safe and welcoming environment for its residents. The area is known for its stunning views of the Mediterranean Sea and the mountains, as well as its famous golf course, Rio Real Golf Course. In addition to the golf course, there are also a few excellent restaurants and cafes, as well as several high-end residential complexes and luxury villas. The area is very popular among expats and tourists who are looking for a peaceful and relaxing place to stay, yet still close to everything that Marbella has to offer. Great for Investment or all year around living.