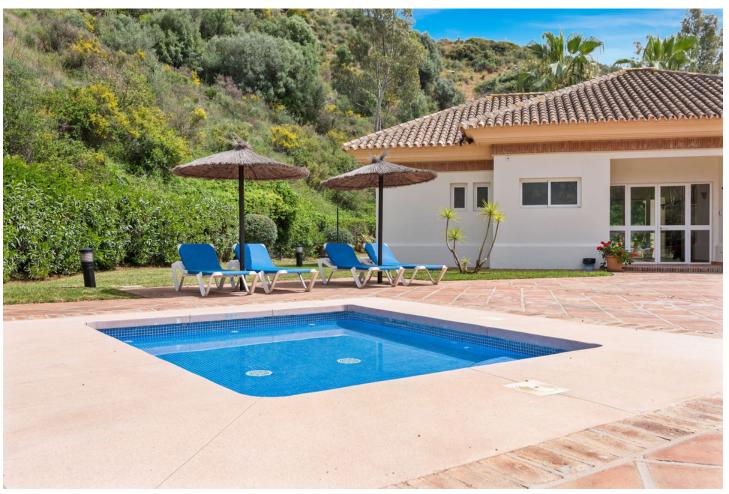

## Продажа - Апартамент - Río Real 450.000€

www.mibgroup.es +34 661 89 71 88 info@mibgroup.es

Ref.-ID: MIBGR4293316 Río Real Апартамент

Коммунальные: 2,700 EUR / год ИБИ: 1,100 EUR / год

2

2

82 m2

First Occupancy License in Place! This Two Bedroom Corner Garden Apartment has a great private terrace with glass curtains, while a private garden offers you a tranquil oasis for relaxation. Urb. Pueblo del Rio is nestled on the banks of the Rio Real and surrounded by the majestic Sierra Blanca mountain peaks, is renowned as one of the most picturesque urbanizations in Marbella. Only seconds to one of the best beaches on the coast and minutes from the main city centre of Marbella and shopping center La Cañada. Designed with two bedrooms, and two bathrooms and a great open plan living space. It makes the ideal apartment for people looking to live in an exclusive Urbanisation. Secure underground parking and storage provide convenience and peace of mind. The urbanization is known for its high-quality amenities and facilities, which cater to the needs and desires of its residents. These may include beautifully landscaped communal gardens, swimming pools, sports facilities, and leisure areas where residents can relax and enjoy their surroundings. Additionally, Pueblo del Rio is likely to offer 24-hour security and a sense of community, ensuring a safe and welcoming environment for its residents. The area is known for its stunning views of the Mediterranean Sea and the mountains, as well as its famous golf course, Rio Real Golf Course. In addition to the golf course, there are also a few excellent restaurants and cafes, as well as several high-end residential complexes and luxury villas. The area is very popular among expats and tourists who are looking for a peaceful and relaxing place to stay, yet still close to everything that Marbella has to offer. Great for Investment or all year around living.