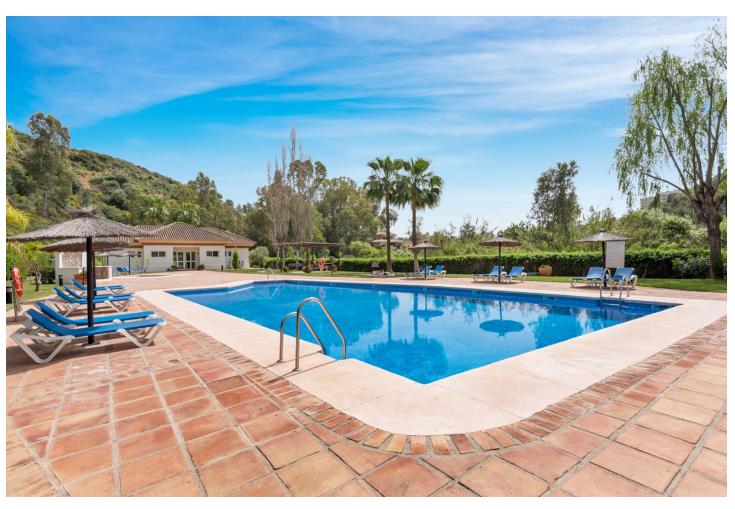

## Продажа - Апартамент - Río Real 450.000€

www.mibgroup.es +34 661 89 71 88 info@mibgroup.es

Ref.-ID: MIBGR4293316 Río Real Апартамент

Коммунальные: 2,700 EUR / год ИБИ: 1,100 EUR / год

2

2

82 m2

First Occupancy License in Place! This Two Bedroom Corner Garden Apartment has a great private terrace with glass curtains, while a private garden offers you a tranquil oasis for relaxation. Urb. Pueblo del Rio is nestled on the banks of the Rio Real and surrounded by the majestic Sierra Blanca mountain peaks, is renowned as one of the most picturesque urbanizations in Marbella. Only seconds to one of the best beaches on the coast and minutes from the main city centre of Marbella and shopping center La Cañada. Designed with two bedrooms, and two bathrooms and a great open plan living space. It makes the ideal apartment for people looking to live in an exclusive Urbanisation. Secure underground parking and storage provide convenience and peace of mind. The urbanization is known for its high-quality amenities and facilities, which cater to the needs and desires of its residents. These may include beautifully landscaped communal gardens, swimming pools, sports facilities, and leisure areas where residents can relax and enjoy their surroundings. Additionally, Pueblo del Rio is likely to offer 24-hour security and a sense of community, ensuring a safe and welcoming environment for its residents. The area is known for its stunning views of the Mediterranean Sea and the mountains, as well as its famous golf course, Rio Real Golf Course. In addition to the golf course, there are also a few excellent restaurants and cafes, as well as several high-end residential complexes and luxury villas. The area is very popular among expats and tourists who are looking for a peaceful and relaxing place to stay, yet still close to everything that Marbella has to offer. Great for Investment or all year around living.