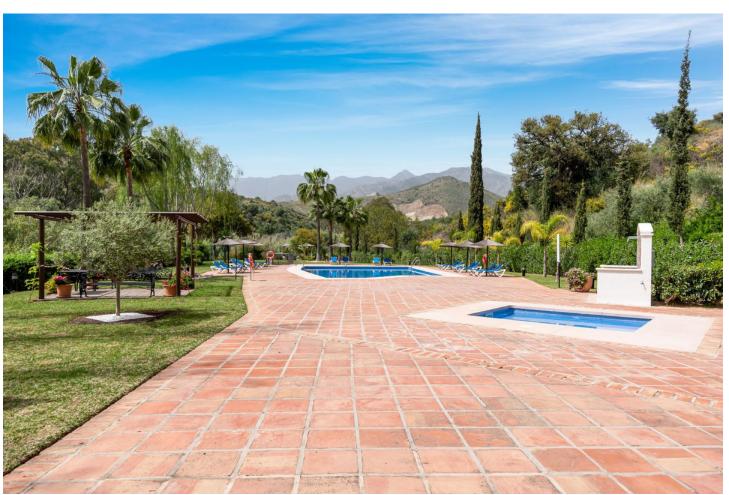

## Продажа - Апартамент - Río Real 450.000€

www.mibgroup.es +34 661 89 71 88 info@mibgroup.es

Ref.-ID: MIBGR4293316 Río Real Апартамент

Коммунальные: 2,700 EUR / год ИБИ: 1,100 EUR / год

2

2

82 m2

First Occupancy License in Place! This Two Bedroom Corner Garden Apartment has a great private terrace with glass curtains, while a private garden offers you a tranquil oasis for relaxation. Urb. Pueblo del Rio is nestled on the banks of the Rio Real and surrounded by the majestic Sierra Blanca mountain peaks, is renowned as one of the most picturesque urbanizations in Marbella. Only seconds to one of the best beaches on the coast and minutes from the main city centre of Marbella and shopping center La Cañada. Designed with two bedrooms, and two bathrooms and a great open plan living space. It makes the ideal apartment for people looking to live in an exclusive Urbanisation. Secure underground parking and storage provide convenience and peace of mind. The urbanization is known for its high-quality amenities and facilities, which cater to the needs and desires of its residents. These may include beautifully landscaped communal gardens, swimming pools, sports facilities, and leisure areas where residents can relax and enjoy their surroundings. Additionally, Pueblo del Rio is likely to offer 24-hour security and a sense of community, ensuring a safe and welcoming environment for its residents. The area is known for its stunning views of the Mediterranean Sea and the mountains, as well as its famous golf course, Rio Real Golf Course. In addition to the golf course, there are also a few excellent restaurants and cafes, as well as several high-end residential complexes and luxury villas. The area is very popular among expats and tourists who are looking for a peaceful and relaxing place to stay, yet still close to everything that Marbella has to offer. Great for Investment or all year around living.