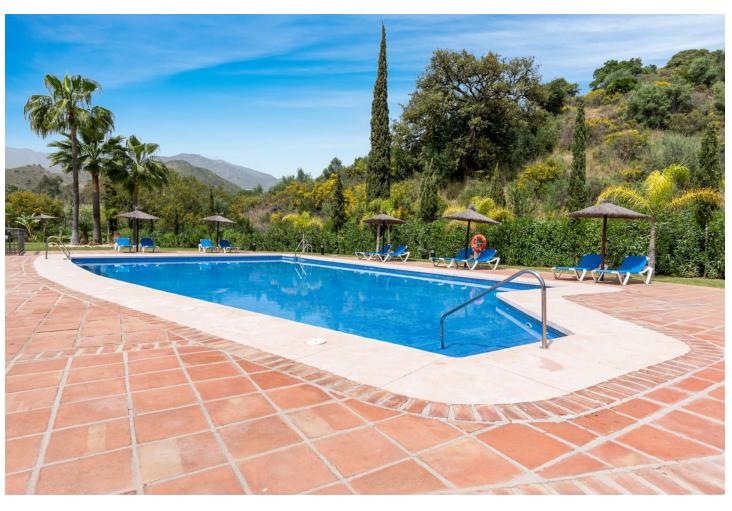

## Продажа - Апартамент - Río Real 450.000€

www.mibgroup.es +34 661 89 71 88 info@mibgroup.es

Ref.-ID: MIBGR4293316 Río Real Апартамент

Коммунальные: 2,700 EUR / год ИБИ: 1,100 EUR / год

2

2

82 m2

First Occupancy License in Place! This Two Bedroom Corner Garden Apartment has a great private terrace with glass curtains, while a private garden offers you a tranquil oasis for relaxation. Urb. Pueblo del Rio is nestled on the banks of the Rio Real and surrounded by the majestic Sierra Blanca mountain peaks, is renowned as one of the most picturesque urbanizations in Marbella. Only seconds to one of the best beaches on the coast and minutes from the main city centre of Marbella and shopping center La Cañada. Designed with two bedrooms, and two bathrooms and a great open plan living space. It makes the ideal apartment for people looking to live in an exclusive Urbanisation. Secure underground parking and storage provide convenience and peace of mind. The urbanization is known for its high-quality amenities and facilities, which cater to the needs and desires of its residents. These may include beautifully landscaped communal gardens, swimming pools, sports facilities, and leisure areas where residents can relax and enjoy their surroundings. Additionally, Pueblo del Rio is likely to offer 24-hour security and a sense of community, ensuring a safe and welcoming environment for its residents. The area is known for its stunning views of the Mediterranean Sea and the mountains, as well as its famous golf course, Rio Real Golf Course. In addition to the golf course, there are also a few excellent restaurants and cafes, as well as several high-end residential complexes and luxury villas. The area is very popular among expats and tourists who are looking for a peaceful and relaxing place to stay, yet still close to everything that Marbella has to offer. Great for Investment or all year around living.