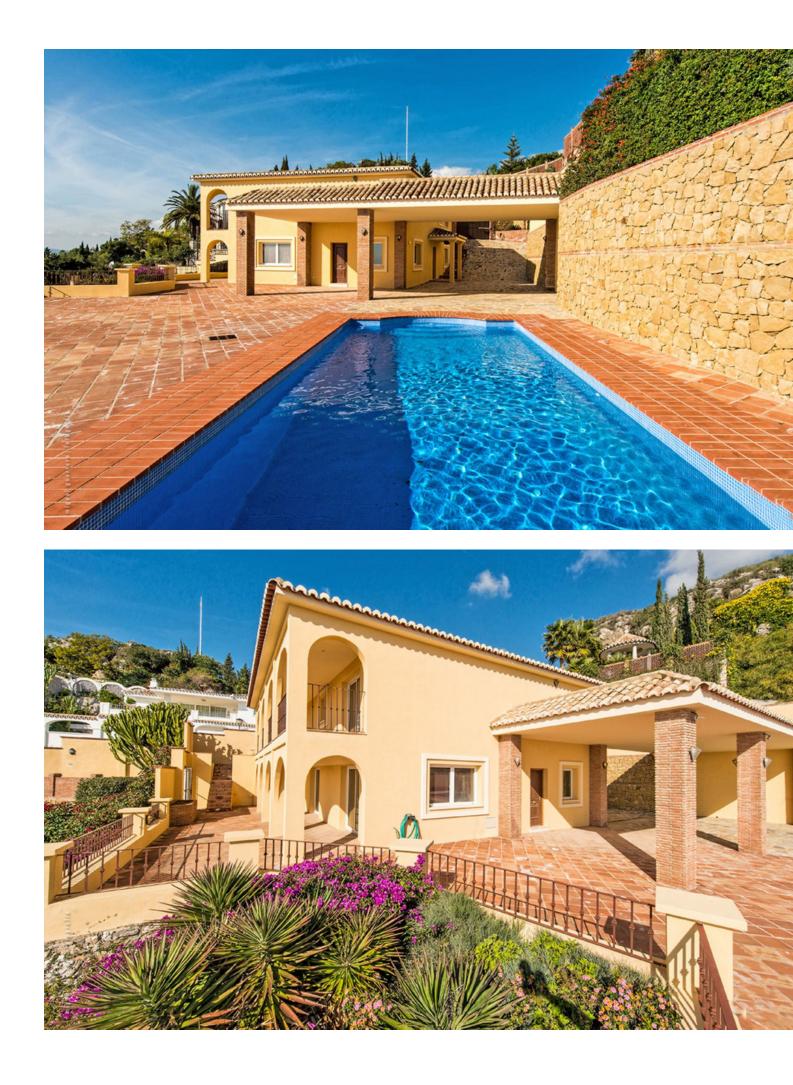

Espectacular villa with the best panoramic sea views. It has 4 big bedrooms, all of them with en suite bathrooms, the master one with walking dressing room, a well equipped kitchen, a dining room, a large living room with a fire place, a covered terrace, a guess toilette, a closed garage for 1 car, a big parking space for 4 cars, and a large patio with a swimming pool. It has been constructed with high quality materials. It is located in an urbanization, just 5 minutes driving from the a shopping area with Carrefour supermarket, farmacy, pizzería, coffe-bar, hairdresser, and some other shops; from Benalmádena Village, from the beach and from the access to the motorway.