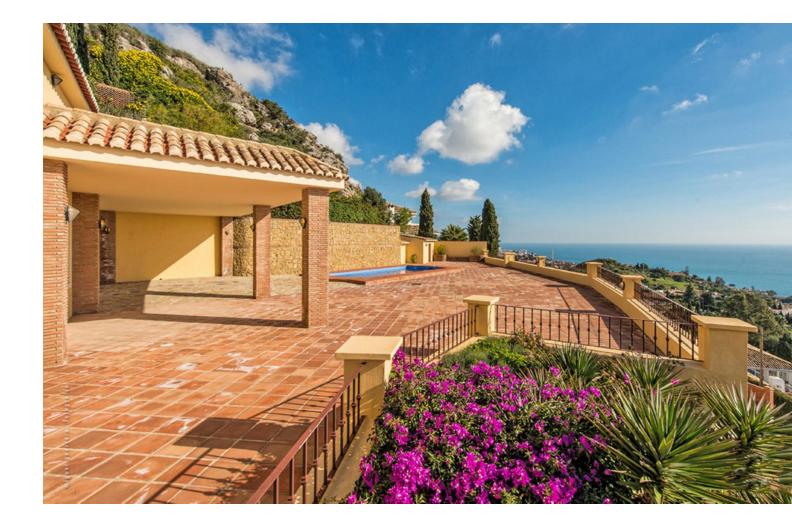

Espectacular villa with the best panoramic sea views. It has 4 big bedrooms, all of them with en suite bathrooms, the master one with walking dressing room, a well equipped kitchen, a dining room, a large living room with a fire place, a covered terrace, a guess toilette, a closed garage for 1 car, a big parking space for 4 cars, and a large patio with a swimming pool. It has been constructed with high quality materials. It is located in an urbanization, just 5 minutes driving from the a shopping area with Carrefour supermarket, farmacy, pizzería, coffe-bar, hairdresser, and some other shops; from Benalmádena Village, from the beach and from the access to the motorway.