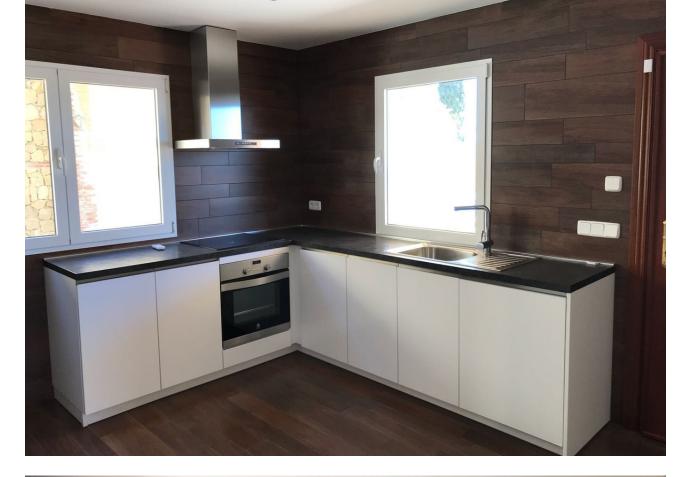

Espectacular villa with the best panoramic sea views. It has 4 big bedrooms, all of them with en suite bathrooms, the master one with walking dressing room, a well equipped kitchen, a dining room, a large living room with a fire place, a covered terrace, a guess toilette, a closed garage for 1 car, a big parking space for 4 cars, and a large patio with a swimming pool. It has been constructed with high quality materials. It is located in an urbanization, just 5 minutes driving from the a shopping area with Carrefour supermarket, farmacy, pizzería, coffe-bar, hairdresser, and some other shops; from Benalmádena Village, from the beach and from the access to the motorway.