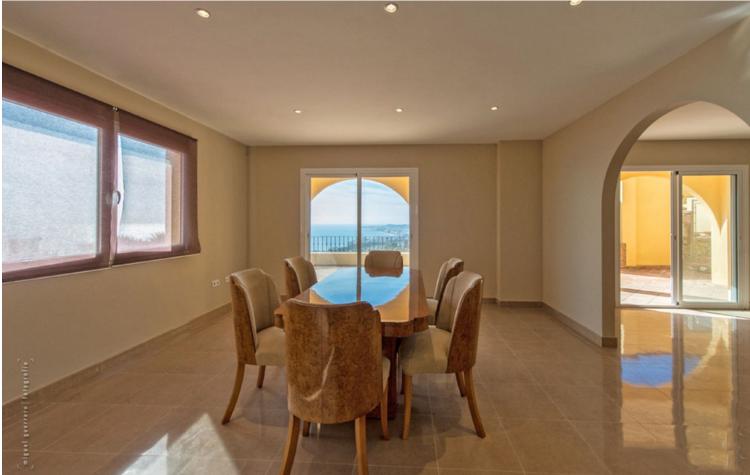

Espectacular villa with the best panoramic sea views. It has 4 big bedrooms, all of them with en suite bathrooms, the master one with walking dressing room, a well equipped kitchen, a dining room, a large living room with a fire place, a covered terrace, a guess toilette, a closed garage for 1 car, a big parking space for 4 cars, and a large patio with a swimming pool. It has been constructed with high quality materials. It is located in an urbanization, just 5 minutes driving from the a shopping area with Carrefour supermarket, farmacy, pizzería, coffe-bar, hairdresser, and some other shops; from Benalmádena Village, from the beach and from the access to the motorway.