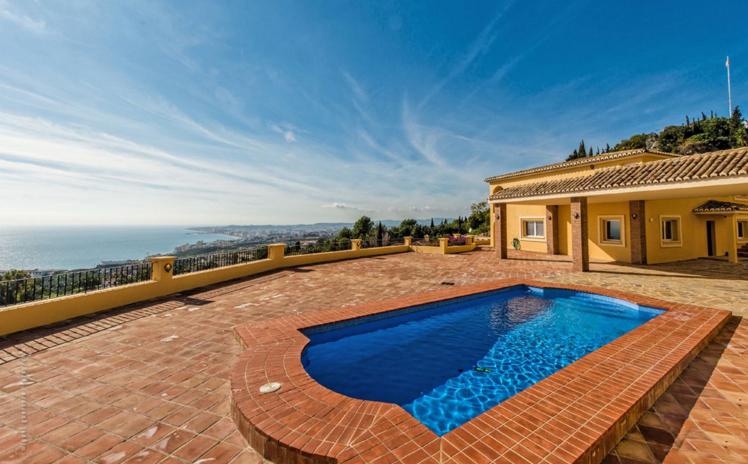

Espectacular villa with the best panoramic sea views. It has 4 big bedrooms, all of them with en suite bathrooms, the master one with walking dressing room, a well equipped kitchen, a dining room, a large living room with a fire place, a covered terrace, a guess toilette, a closed garage for 1 car, a big parking space for 4 cars, and a large patio with a swimming pool. It has been constructed with high quality materials. It is located in an urbanization, just 5 minutes driving from the a shopping area with Carrefour supermarket, farmacy, pizzería, coffe-bar, hairdresser, and some other shops; from Benalmádena Village, from the beach and from the access to the motorway.