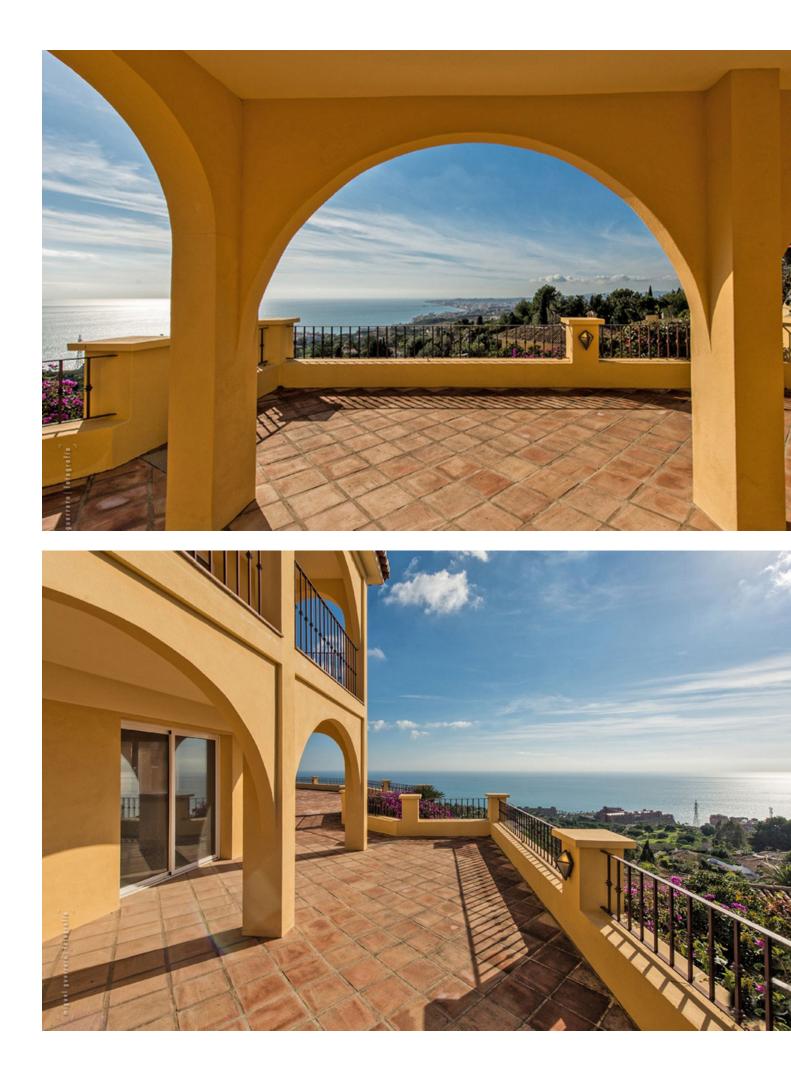

Espectacular villa with the best panoramic sea views. It has 4 big bedrooms, all of them with en suite bathrooms, the master one with walking dressing room, a well equipped kitchen, a dining room, a large living room with a fire place, a covered terrace, a guess toilette, a closed garage for 1 car, a big parking space for 4 cars, and a large patio with a swimming pool. It has been constructed with high quality materials. It is located in an urbanization, just 5 minutes driving from the a shopping area with Carrefour supermarket, farmacy, pizzería, coffe-bar, hairdresser, and some other shops; from Benalmádena Village, from the beach and from the access to the motorway.