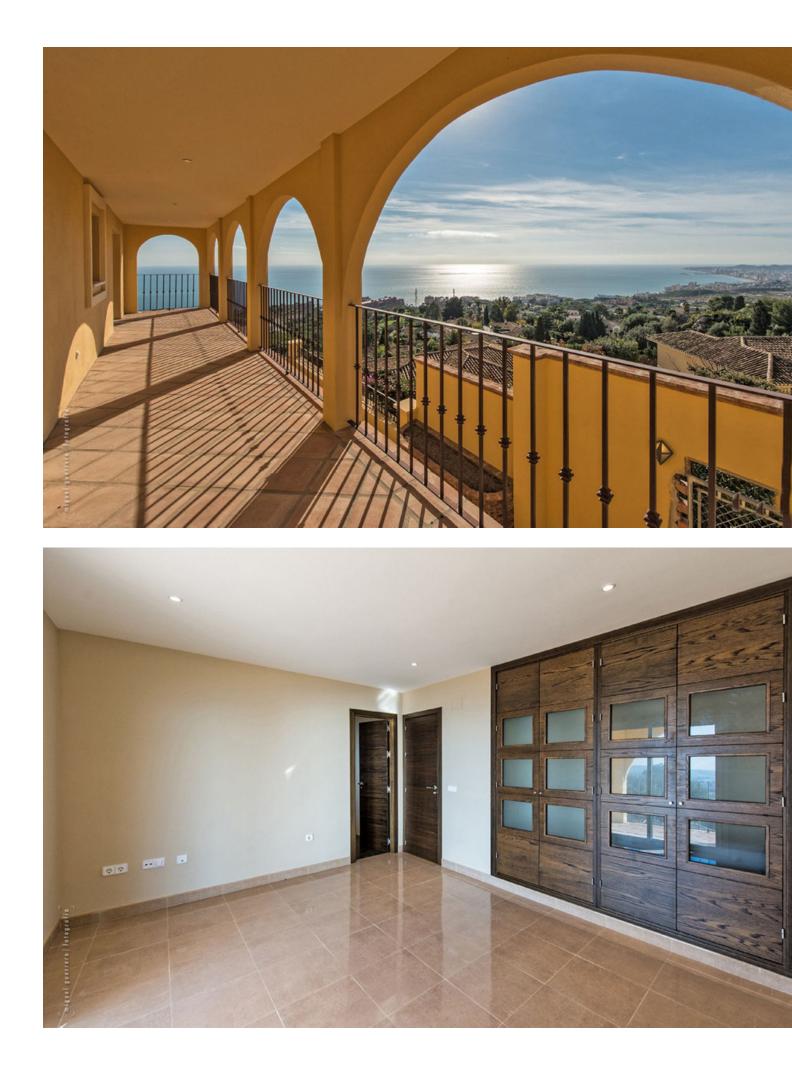

Espectacular villa with the best panoramic sea views. It has 4 big bedrooms, all of them with en suite bathrooms, the master one with walking dressing room, a well equipped kitchen, a dining room, a large living room with a fire place, a covered terrace, a guess toilette, a closed garage for 1 car, a big parking space for 4 cars, and a large patio with a swimming pool. It has been constructed with high quality materials. It is located in an urbanization, just 5 minutes driving from the a shopping area with Carrefour supermarket, farmacy, pizzería, coffe-bar, hairdresser, and some other shops; from Benalmádena Village, from the beach and from the access to the motorway.