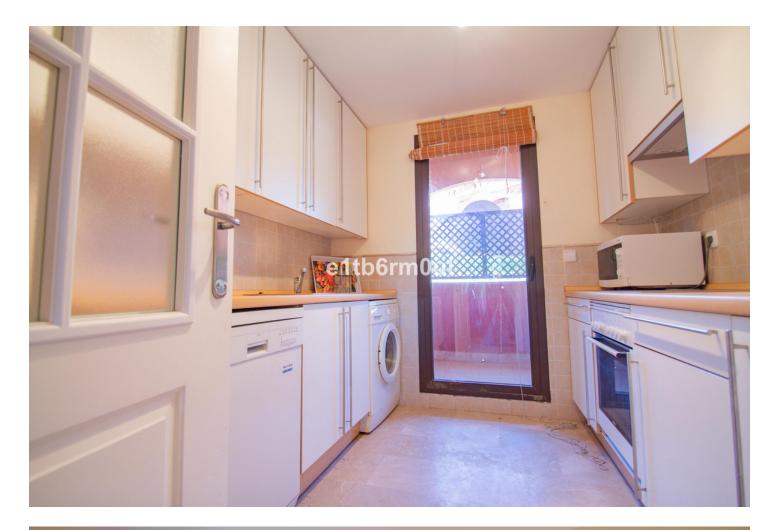

| год      | - | ИБИ: 1,276 EUR / год | Мусор: 256 EUR / год |
|----------|---|----------------------|----------------------|
| <b>k</b> | 6 | <b>6</b>             | 216 m2               |

TWO Duplex Penthouse's each with three bedrooms one with sea views, the other with mountain views. Both East-facing corner apartments, with large terraces and lots of light. The homes comprise of, on the first floor a spacious living-dining room, with access to a large terrace with sea views/ mountain views, a fully fitted kitchens, with access to a utility room. A bedroom and a complete bathroom. On the first floor, the master bedroom is en-suite, with access to a large terrace with sea views plus another guest room with a shower room and terrace. The large roof terrace of approx 30m2 is ideal for entertaining or just relaxing. Located in Costa Galera, Estepona quiet urbanization, with communal swimming pools, close to the beach, close to all services, and easy access to the highway. Includes garage and storage room in the price. Tourist licenses in place.