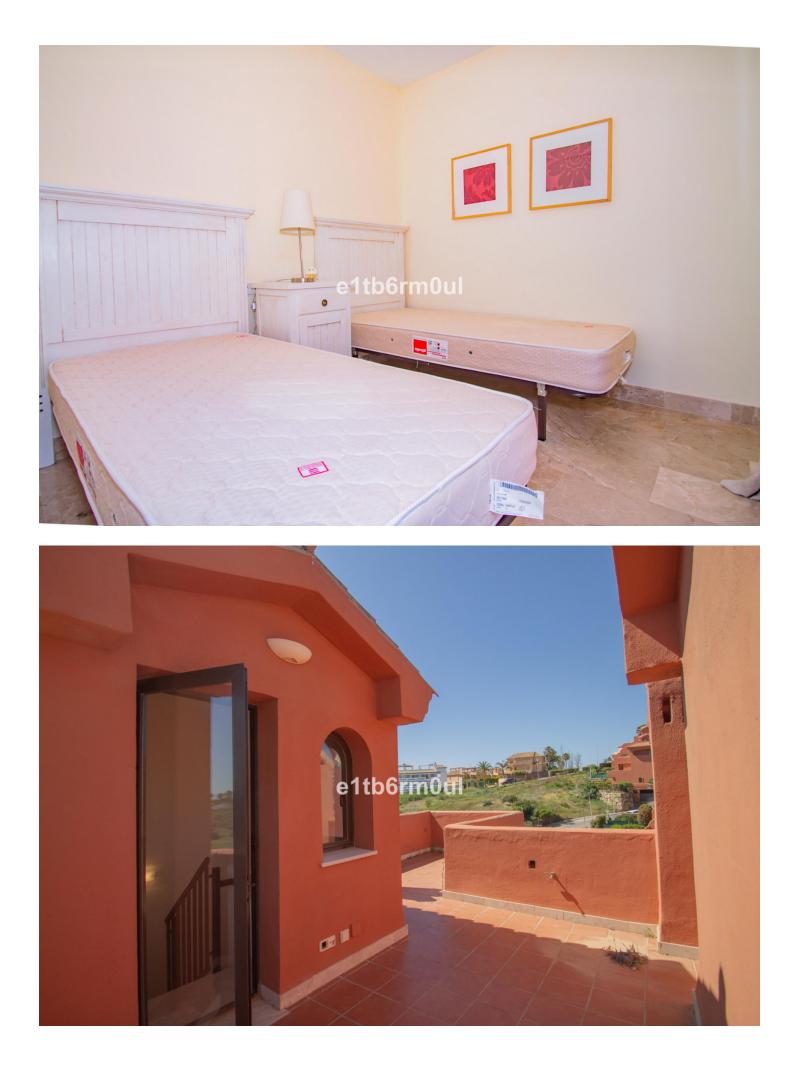

| год      | - | ИБИ: 1,276 EUR / год | Мусор: 256 EUR / год |
|----------|---|----------------------|----------------------|
| <b>k</b> | 6 | <b>6</b>             | 216 m2               |

TWO Duplex Penthouse's each with three bedrooms one with sea views, the other with mountain views. Both East-facing corner apartments, with large terraces and lots of light. The homes comprise of, on the first floor a spacious living-dining room, with access to a large terrace with sea views/ mountain views, a fully fitted kitchens, with access to a utility room. A bedroom and a complete bathroom. On the first floor, the master bedroom is en-suite, with access to a large terrace with sea views plus another guest room with a shower room and terrace. The large roof terrace of approx 30m2 is ideal for entertaining or just relaxing. Located in Costa Galera, Estepona quiet urbanization, with communal swimming pools, close to the beach, close to all services, and easy access to the highway. Includes garage and storage room in the price. Tourist licenses in place.