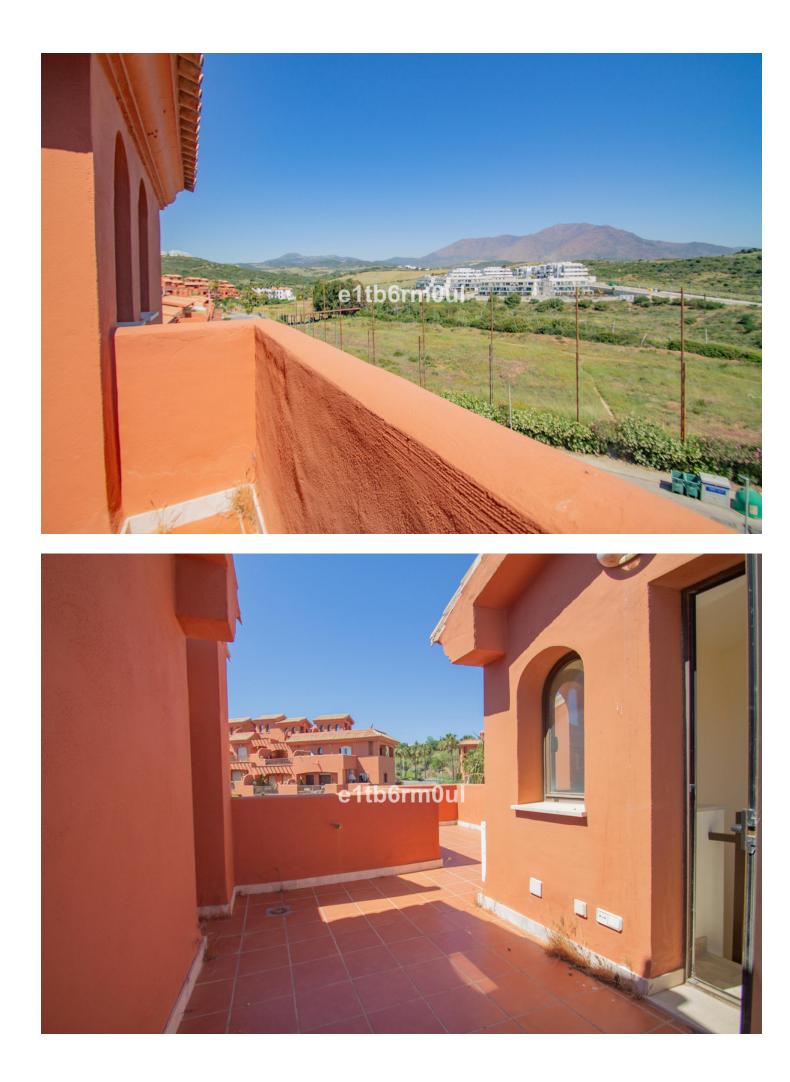

| год      | - | ИБИ: 1,276 EUR / год | Мусор: 256 EUR / год |
|----------|---|----------------------|----------------------|
| <b>k</b> | 6 | <b>6</b>             | 216 m2               |

TWO Duplex Penthouse's each with three bedrooms one with sea views, the other with mountain views. Both East-facing corner apartments, with large terraces and lots of light. The homes comprise of, on the first floor a spacious living-dining room, with access to a large terrace with sea views/ mountain views, a fully fitted kitchens, with access to a utility room. A bedroom and a complete bathroom. On the first floor, the master bedroom is en-suite, with access to a large terrace with sea views plus another guest room with a shower room and terrace. The large roof terrace of approx 30m2 is ideal for entertaining or just relaxing. Located in Costa Galera, Estepona quiet urbanization, with communal swimming pools, close to the beach, close to all services, and easy access to the highway. Includes garage and storage room in the price. Tourist licenses in place.