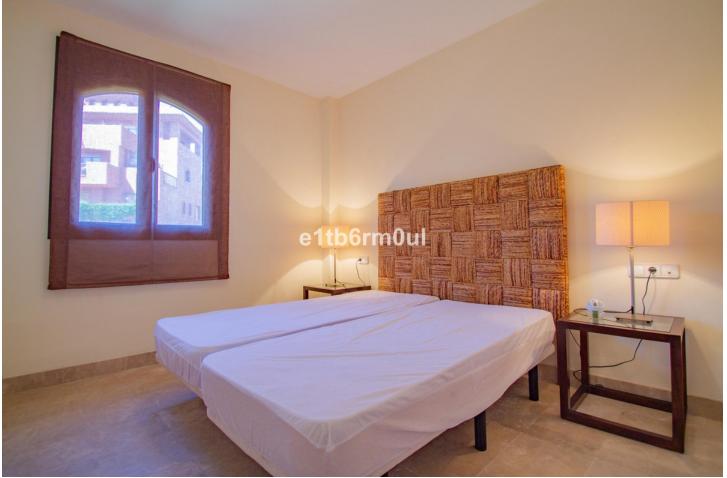

| год      | - | ИБИ: 1,276 EUR / год | Мусор: 256 EUR / год |
|----------|---|----------------------|----------------------|
| <b>k</b> | 6 | <b>6</b>             | 216 m2               |

TWO Duplex Penthouse's each with three bedrooms one with sea views, the other with mountain views. Both East-facing corner apartments, with large terraces and lots of light. The homes comprise of, on the first floor a spacious living-dining room, with access to a large terrace with sea views/ mountain views, a fully fitted kitchens, with access to a utility room. A bedroom and a complete bathroom. On the first floor, the master bedroom is en-suite, with access to a large terrace with sea views plus another guest room with a shower room and terrace. The large roof terrace of approx 30m2 is ideal for entertaining or just relaxing. Located in Costa Galera, Estepona quiet urbanization, with communal swimming pools, close to the beach, close to all services, and easy access to the highway. Includes garage and storage room in the price. Tourist licenses in place.