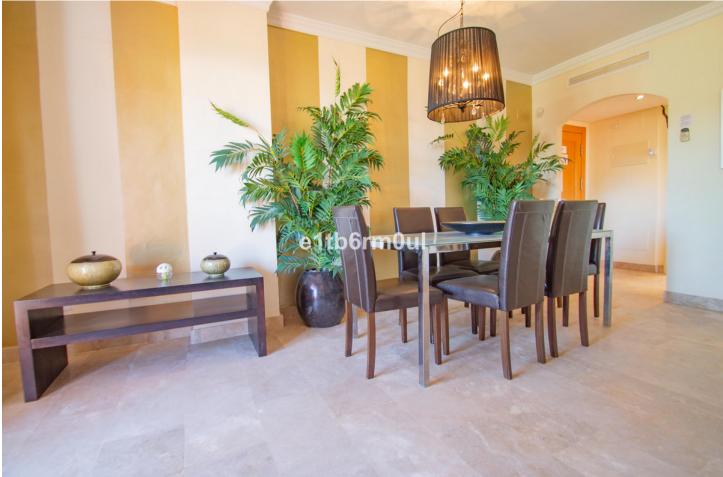

| год      | - | ИБИ: 1,276 EUR / год | Мусор: 256 EUR / год |
|----------|---|----------------------|----------------------|
| <b>k</b> | 6 | <b>6</b>             | 216 m2               |

TWO Duplex Penthouse's each with three bedrooms one with sea views, the other with mountain views. Both East-facing corner apartments, with large terraces and lots of light. The homes comprise of, on the first floor a spacious living-dining room, with access to a large terrace with sea views/ mountain views, a fully fitted kitchens, with access to a utility room. A bedroom and a complete bathroom. On the first floor, the master bedroom is en-suite, with access to a large terrace with sea views plus another guest room with a shower room and terrace. The large roof terrace of approx 30m2 is ideal for entertaining or just relaxing. Located in Costa Galera, Estepona quiet urbanization, with communal swimming pools, close to the beach, close to all services, and easy access to the highway. Includes garage and storage room in the price. Tourist licenses in place.