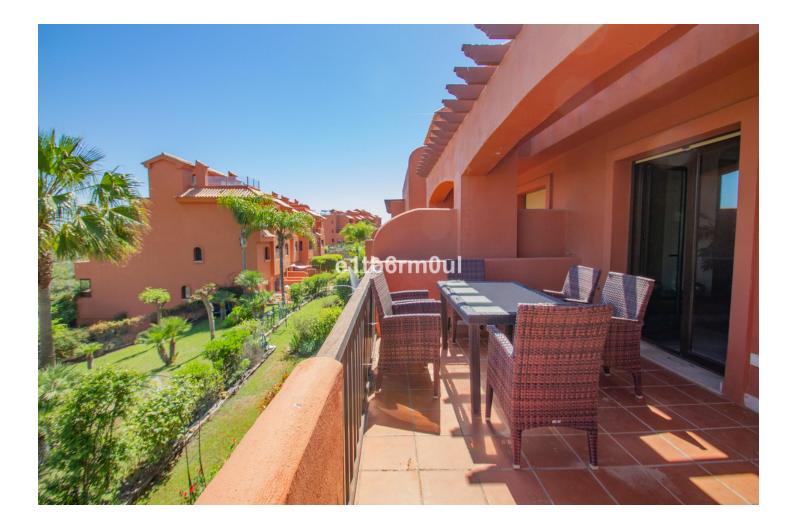

| год      | - | ИБИ: 1,276 EUR / год | Мусор: 256 EUR / год |
|----------|---|----------------------|----------------------|
| <b>k</b> | 6 | <b>6</b>             | 216 m2               |

TWO Duplex Penthouse's each with three bedrooms one with sea views, the other with mountain views. Both East-facing corner apartments, with large terraces and lots of light. The homes comprise of, on the first floor a spacious living-dining room, with access to a large terrace with sea views/ mountain views, a fully fitted kitchens, with access to a utility room. A bedroom and a complete bathroom. On the first floor, the master bedroom is en-suite, with access to a large terrace with sea views plus another guest room with a shower room and terrace. The large roof terrace of approx 30m2 is ideal for entertaining or just relaxing. Located in Costa Galera, Estepona quiet urbanization, with communal swimming pools, close to the beach, close to all services, and easy access to the highway. Includes garage and storage room in the price. Tourist licenses in place.