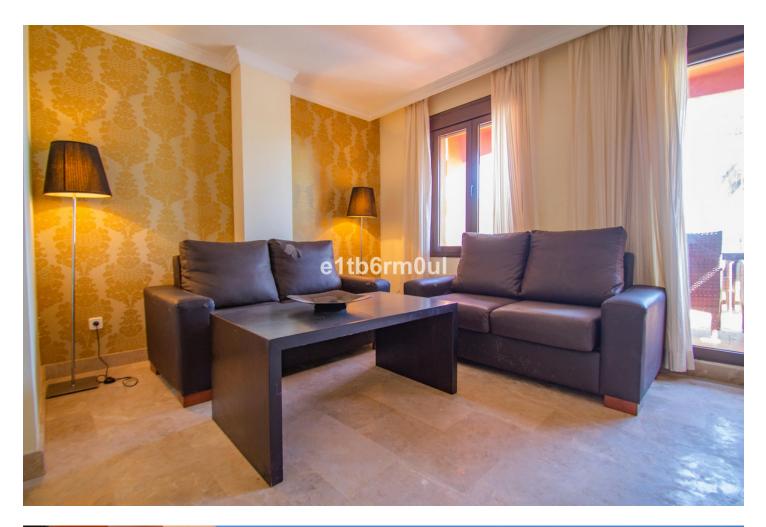

| год      | - | ИБИ: 1,276 EUR / год | Мусор: 256 EUR / год |
|----------|---|----------------------|----------------------|
| <b>k</b> | 6 | <b>6</b>             | 216 m2               |

TWO Duplex Penthouse's each with three bedrooms one with sea views, the other with mountain views. Both East-facing corner apartments, with large terraces and lots of light. The homes comprise of, on the first floor a spacious living-dining room, with access to a large terrace with sea views/ mountain views, a fully fitted kitchens, with access to a utility room. A bedroom and a complete bathroom. On the first floor, the master bedroom is en-suite, with access to a large terrace with sea views plus another guest room with a shower room and terrace. The large roof terrace of approx 30m2 is ideal for entertaining or just relaxing. Located in Costa Galera, Estepona quiet urbanization, with communal swimming pools, close to the beach, close to all services, and easy access to the highway. Includes garage and storage room in the price. Tourist licenses in place.