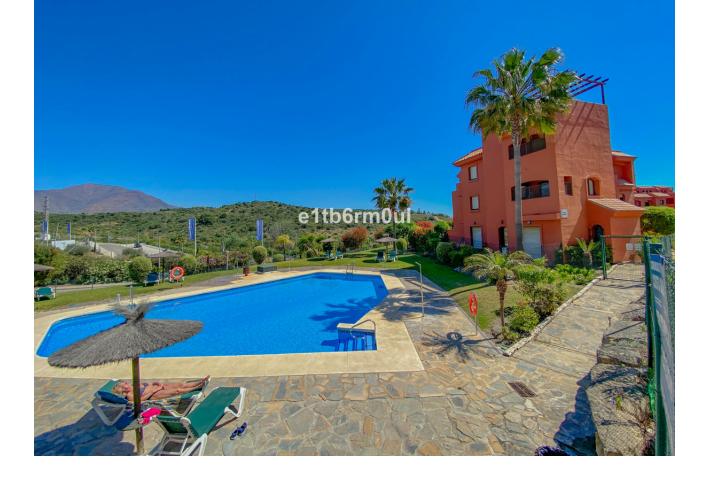

| год      | - | ИБИ: 1,276 EUR / год | Мусор: 256 EUR / год |
|----------|---|----------------------|----------------------|
| <b>k</b> | 6 | <b>6</b>             | 216 m2               |

TWO Duplex Penthouse's each with three bedrooms one with sea views, the other with mountain views. Both East-facing corner apartments, with large terraces and lots of light. The homes comprise of, on the first floor a spacious living-dining room, with access to a large terrace with sea views/ mountain views, a fully fitted kitchens, with access to a utility room. A bedroom and a complete bathroom. On the first floor, the master bedroom is en-suite, with access to a large terrace with sea views plus another guest room with a shower room and terrace. The large roof terrace of approx 30m2 is ideal for entertaining or just relaxing. Located in Costa Galera, Estepona quiet urbanization, with communal swimming pools, close to the beach, close to all services, and easy access to the highway. Includes garage and storage room in the price. Tourist licenses in place.

**ОРИЕНТАЦИЯ** Восток

**Состояние** Хорошее **бассейн** У Общий ВИД Горы Сельская местность Город

Особенности Ванная комната

Сад У Общественный **Парковка** ✔ Общая