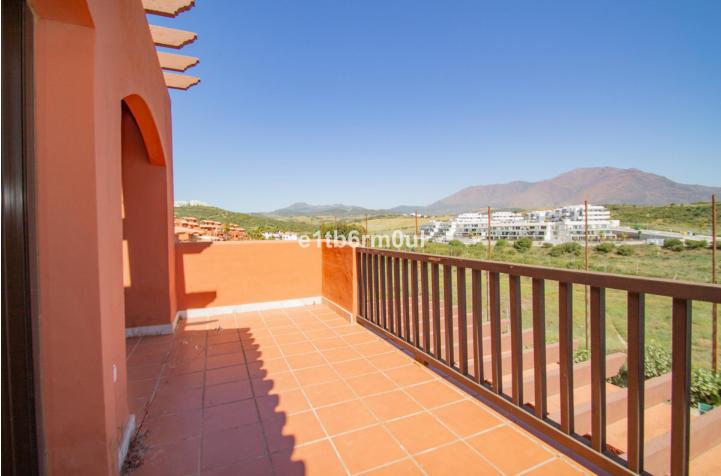

| год      | - | ИБИ: 1,276 EUR / год | Мусор: 256 EUR / год |
|----------|---|----------------------|----------------------|
| <b>k</b> | 6 | <b>6</b>             | 216 m2               |

TWO Duplex Penthouse's each with three bedrooms one with sea views, the other with mountain views. Both East-facing corner apartments, with large terraces and lots of light. The homes comprise of, on the first floor a spacious living-dining room, with access to a large terrace with sea views/ mountain views, a fully fitted kitchens, with access to a utility room. A bedroom and a complete bathroom. On the first floor, the master bedroom is en-suite, with access to a large terrace with sea views plus another guest room with a shower room and terrace. The large roof terrace of approx 30m2 is ideal for entertaining or just relaxing. Located in Costa Galera, Estepona quiet urbanization, with communal swimming pools, close to the beach, close to all services, and easy access to the highway. Includes garage and storage room in the price. Tourist licenses in place.