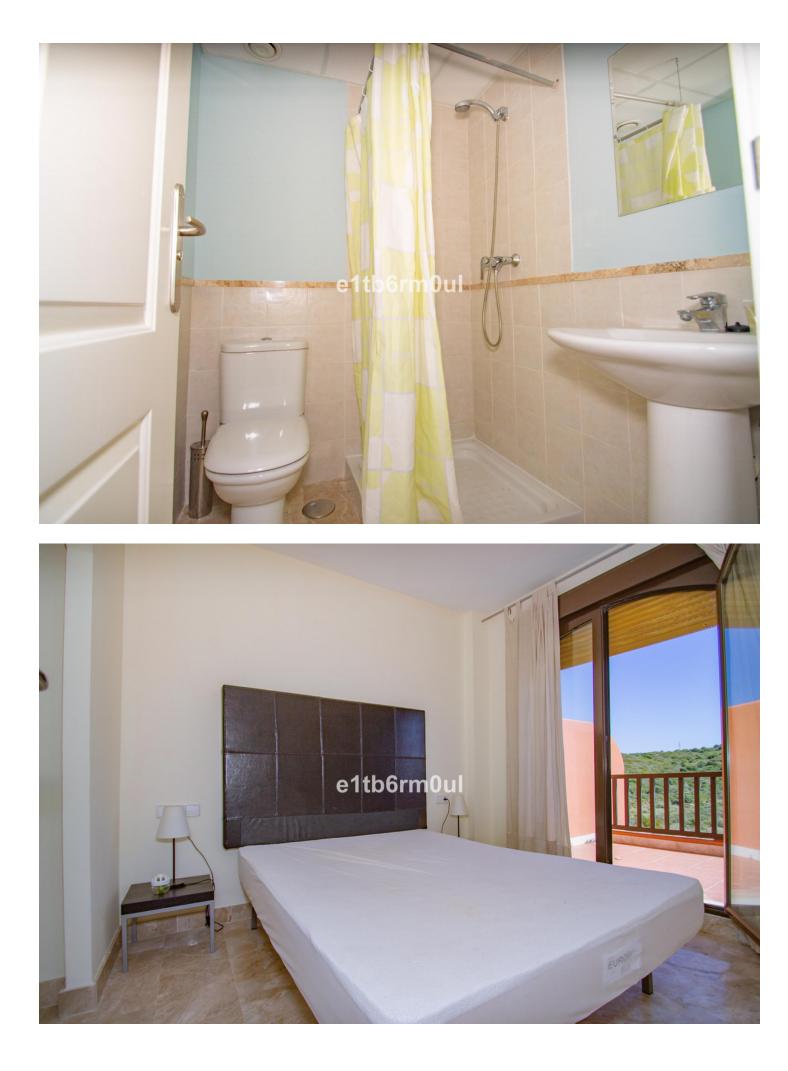

| год      | - | ИБИ: 1,276 EUR / год | Мусор: 256 EUR / год |
|----------|---|----------------------|----------------------|
| <b>k</b> | 6 | <b>6</b>             | 216 m2               |

TWO Duplex Penthouse's each with three bedrooms one with sea views, the other with mountain views. Both East-facing corner apartments, with large terraces and lots of light. The homes comprise of, on the first floor a spacious living-dining room, with access to a large terrace with sea views/ mountain views, a fully fitted kitchens, with access to a utility room. A bedroom and a complete bathroom. On the first floor, the master bedroom is en-suite, with access to a large terrace with sea views plus another guest room with a shower room and terrace. The large roof terrace of approx 30m2 is ideal for entertaining or just relaxing. Located in Costa Galera, Estepona quiet urbanization, with communal swimming pools, close to the beach, close to all services, and easy access to the highway. Includes garage and storage room in the price. Tourist licenses in place.