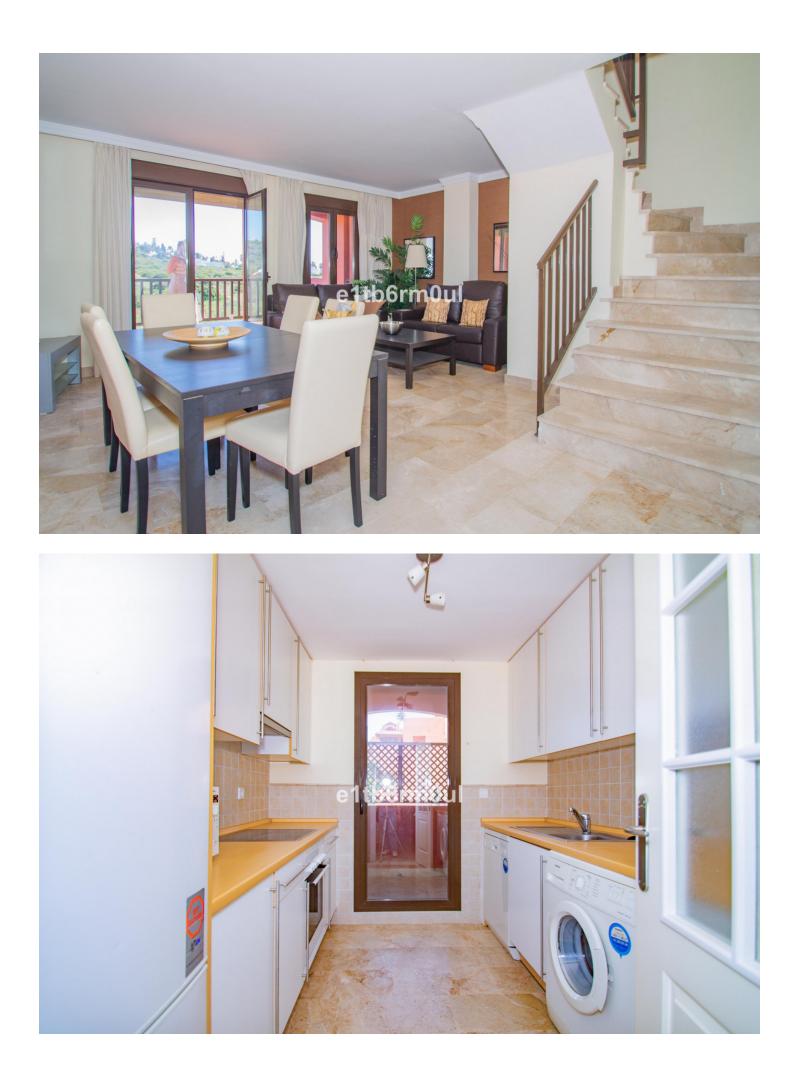

| год      | - | ИБИ: 1,276 EUR / год | Мусор: 256 EUR / год |
|----------|---|----------------------|----------------------|
| <b>k</b> | 6 | <b>6</b>             | 216 m2               |

TWO Duplex Penthouse's each with three bedrooms one with sea views, the other with mountain views. Both East-facing corner apartments, with large terraces and lots of light. The homes comprise of, on the first floor a spacious living-dining room, with access to a large terrace with sea views/ mountain views, a fully fitted kitchens, with access to a utility room. A bedroom and a complete bathroom. On the first floor, the master bedroom is en-suite, with access to a large terrace with sea views plus another guest room with a shower room and terrace. The large roof terrace of approx 30m2 is ideal for entertaining or just relaxing. Located in Costa Galera, Estepona quiet urbanization, with communal swimming pools, close to the beach, close to all services, and easy access to the highway. Includes garage and storage room in the price. Tourist licenses in place.