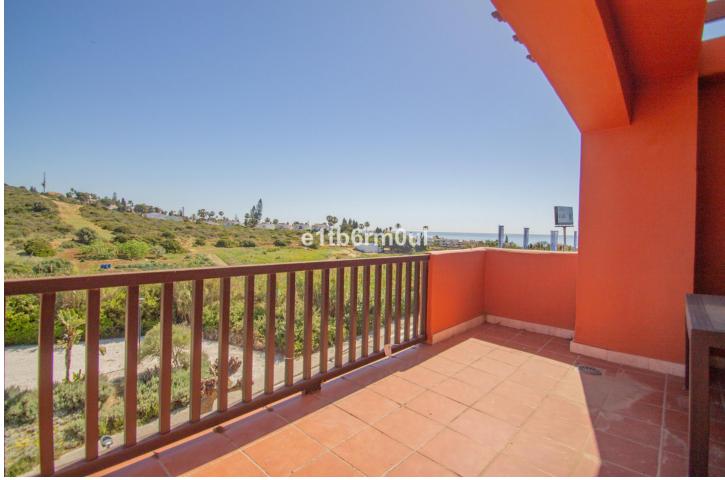

| год      | - | ИБИ: 1,276 EUR / год | Мусор: 256 EUR / год |
|----------|---|----------------------|----------------------|
| <b>k</b> | 6 | <b>6</b>             | 216 m2               |

TWO Duplex Penthouse's each with three bedrooms one with sea views, the other with mountain views. Both East-facing corner apartments, with large terraces and lots of light. The homes comprise of, on the first floor a spacious living-dining room, with access to a large terrace with sea views/ mountain views, a fully fitted kitchens, with access to a utility room. A bedroom and a complete bathroom. On the first floor, the master bedroom is en-suite, with access to a large terrace with sea views plus another guest room with a shower room and terrace. The large roof terrace of approx 30m2 is ideal for entertaining or just relaxing. Located in Costa Galera, Estepona quiet urbanization, with communal swimming pools, close to the beach, close to all services, and easy access to the highway. Includes garage and storage room in the price. Tourist licenses in place.