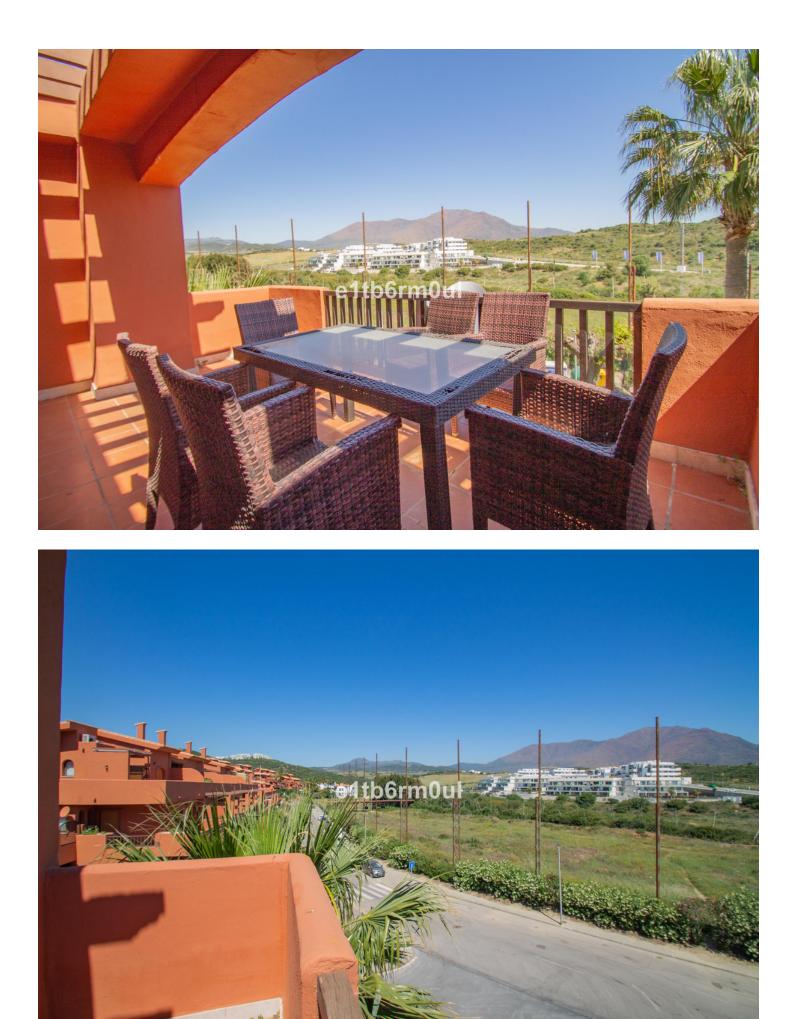

| год      | - | ИБИ: 1,276 EUR / год | Мусор: 256 EUR / год |
|----------|---|----------------------|----------------------|
| <b>k</b> | 6 | <b>6</b>             | 216 m2               |

TWO Duplex Penthouse's each with three bedrooms one with sea views, the other with mountain views. Both East-facing corner apartments, with large terraces and lots of light. The homes comprise of, on the first floor a spacious living-dining room, with access to a large terrace with sea views/ mountain views, a fully fitted kitchens, with access to a utility room. A bedroom and a complete bathroom. On the first floor, the master bedroom is en-suite, with access to a large terrace with sea views plus another guest room with a shower room and terrace. The large roof terrace of approx 30m2 is ideal for entertaining or just relaxing. Located in Costa Galera, Estepona quiet urbanization, with communal swimming pools, close to the beach, close to all services, and easy access to the highway. Includes garage and storage room in the price. Tourist licenses in place.