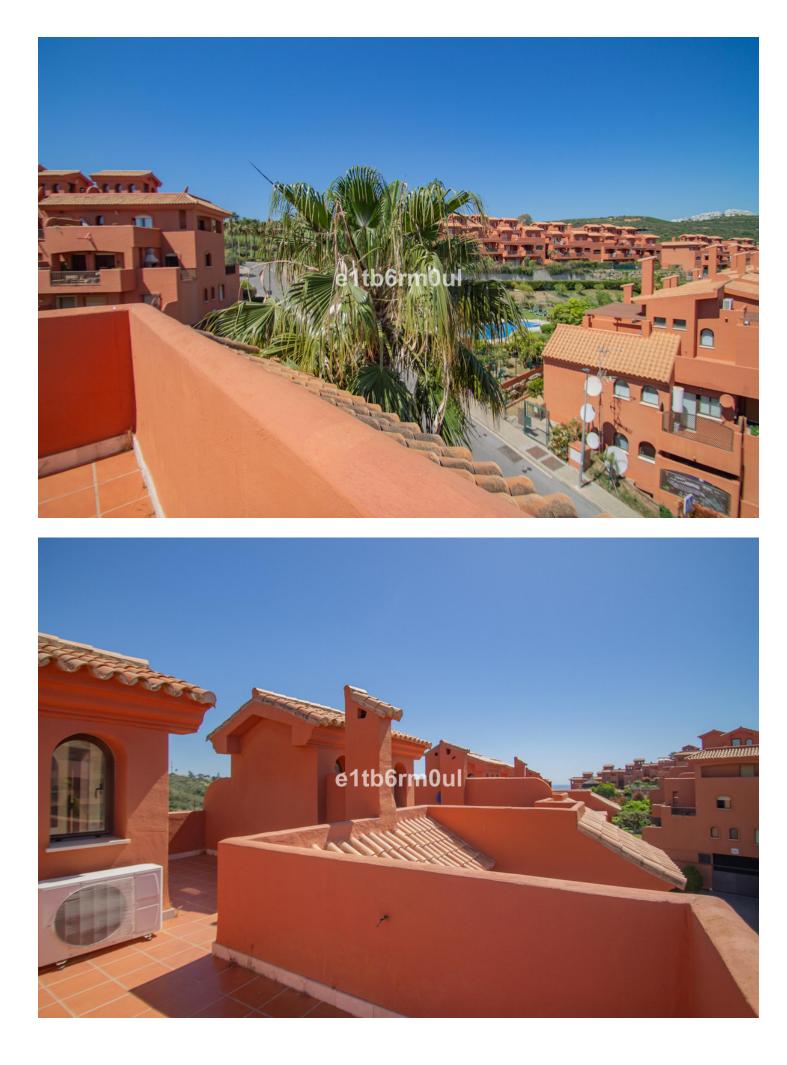

| год      | - | ИБИ: 1,276 EUR / год | Мусор: 256 EUR / год |
|----------|---|----------------------|----------------------|
| <b>k</b> | 6 | <b>6</b>             | 216 m2               |

TWO Duplex Penthouse's each with three bedrooms one with sea views, the other with mountain views. Both East-facing corner apartments, with large terraces and lots of light. The homes comprise of, on the first floor a spacious living-dining room, with access to a large terrace with sea views/ mountain views, a fully fitted kitchens, with access to a utility room. A bedroom and a complete bathroom. On the first floor, the master bedroom is en-suite, with access to a large terrace with sea views plus another guest room with a shower room and terrace. The large roof terrace of approx 30m2 is ideal for entertaining or just relaxing. Located in Costa Galera, Estepona quiet urbanization, with communal swimming pools, close to the beach, close to all services, and easy access to the highway. Includes garage and storage room in the price. Tourist licenses in place.