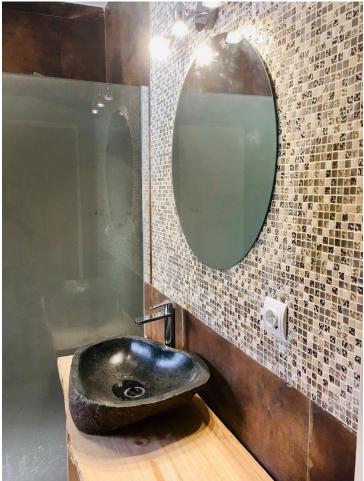

Beautiful cottage on the outskirts of Estepona, which consists of a large arable land on which are already planted several types of fruit trees endemic to the area such as lemon trees, avocados [4000kg year], loquats, vines, tangerines and oranges. It is located next to a river which is usually empty but indicates that there is water nearby, so the water is drawn from its own well, although it also has access to community water. The cottage is ideal for a couple or a family with 2 bedrooms, a beautiful bathroom, a large living room connected to the kitchen with windows to the terrace. It has a nice Andalusian style terrace of 35 m2 which could be closed and expand the house and legally as it is registered. The pool is elevated from the ground to avoid getting dirty bugs and leaves on the ground. also has an Argentine grill made to measure. Near the house there is a storage room of 6x4m which can be converted into a separate room or studio. The land is of very good soil quality so it is very fertile and has little water consumption. The property is located about 5 min from the beach, stores and about 10 min from Estepona and 15 min from Marbella.