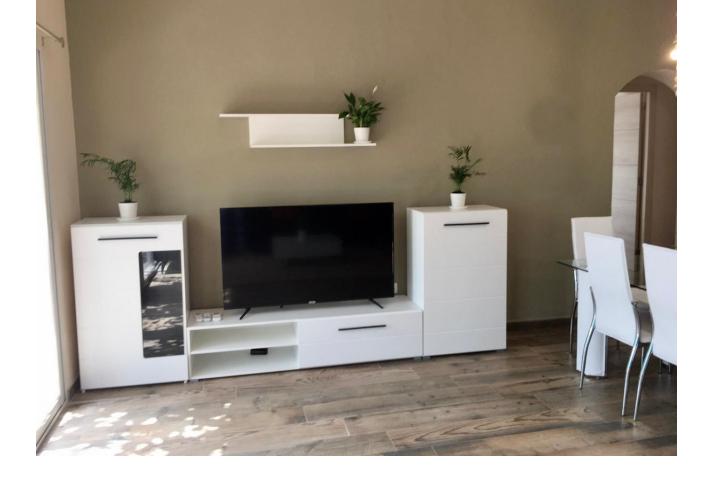

Beautiful cottage on the outskirts of Estepona, which consists of a large arable land on which are already planted several types of fruit trees endemic to the area such as lemon trees, avocados [4000kg year], loquats, vines, tangerines and oranges. It is located next to a river which is usually empty but indicates that there is water nearby, so the water is drawn from its own well, although it also has access to community water. The cottage is ideal for a couple or a family with 2 bedrooms, a beautiful bathroom, a large living room connected to the kitchen with windows to the terrace. It has a nice Andalusian style terrace of 35 m2 which could be closed and expand the house and legally as it is registered. The pool is elevated from the ground to avoid getting dirty bugs and leaves on the ground. also has an Argentine grill made to measure. Near the house there is a storage room of 6x4m which can be converted into a separate room or studio. The land is of very good soil quality so it is very fertile and has little water consumption. The property is located about 5 min from the beach, stores and about 10 min from Estepona and 15 min from Marbella.