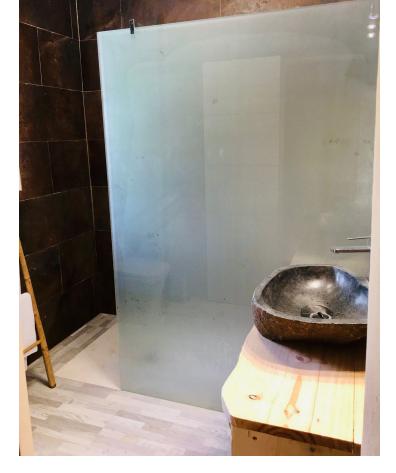

Beautiful cottage on the outskirts of Estepona, which consists of a large arable land on which are already planted several types of fruit trees endemic to the area such as lemon trees, avocados [4000kg year], loquats, vines, tangerines and oranges. It is located next to a river which is usually empty but indicates that there is water nearby, so the water is drawn from its own well, although it also has access to community water. The cottage is ideal for a couple or a family with 2 bedrooms, a beautiful bathroom, a large living room connected to the kitchen with windows to the terrace. It has a nice Andalusian style terrace of 35 m2 which could be closed and expand the house and legally as it is registered. The pool is elevated from the ground to avoid getting dirty bugs and leaves on the ground. also has an Argentine grill made to measure. Near the house there is a storage room of 6x4m which can be converted into a separate room or studio. The land is of very good soil quality so it is very fertile and has little water consumption. The property is located about 5 min from the beach, stores and about 10 min from Estepona and 15 min from Marbella.