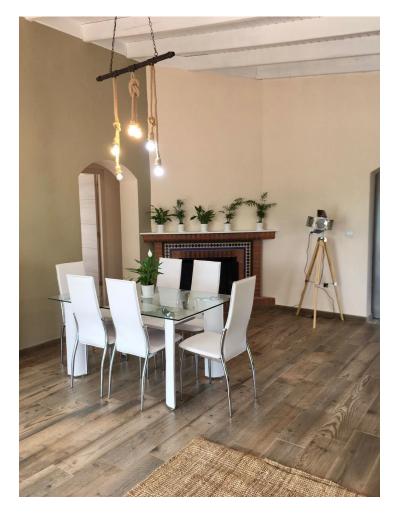

Beautiful cottage on the outskirts of Estepona, which consists of a large arable land on which are already planted several types of fruit trees endemic to the area such as lemon trees, avocados [4000kg year], loquats, vines, tangerines and oranges. It is located next to a river which is usually empty but indicates that there is water nearby, so the water is drawn from its own well, although it also has access to community water. The cottage is ideal for a couple or a family with 2 bedrooms, a beautiful bathroom, a large living room connected to the kitchen with windows to the terrace. It has a nice Andalusian style terrace of 35 m2 which could be closed and expand the house and legally as it is registered. The pool is elevated from the ground to avoid getting dirty bugs and leaves on the ground. also has an Argentine grill made to measure. Near the house there is a storage room of 6x4m which can be converted into a separate room or studio. The land is of very good soil quality so it is very fertile and has little water consumption. The property is located about 5 min from the beach, stores and about 10 min from Estepona and 15 min from Marbella.