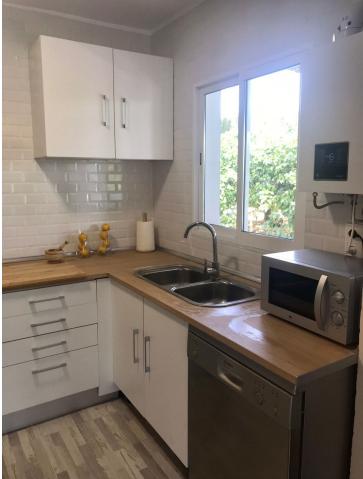

Beautiful cottage on the outskirts of Estepona, which consists of a large arable land on which are already planted several types of fruit trees endemic to the area such as lemon trees, avocados [4000kg year], loquats, vines, tangerines and oranges. It is located next to a river which is usually empty but indicates that there is water nearby, so the water is drawn from its own well, although it also has access to community water. The cottage is ideal for a couple or a family with 2 bedrooms, a beautiful bathroom, a large living room connected to the kitchen with windows to the terrace. It has a nice Andalusian style terrace of 35 m2 which could be closed and expand the house and legally as it is registered. The pool is elevated from the ground to avoid getting dirty bugs and leaves on the ground. also has an Argentine grill made to measure. Near the house there is a storage room of 6x4m which can be converted into a separate room or studio. The land is of very good soil quality so it is very fertile and has little water consumption. The property is located about 5 min from the beach, stores and about 10 min from Estepona and 15 min from Marbella.