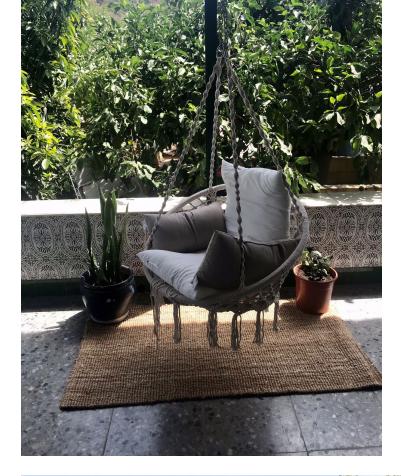

Beautiful cottage on the outskirts of Estepona, which consists of a large arable land on which are already planted several types of fruit trees endemic to the area such as lemon trees, avocados [4000kg year], loquats, vines, tangerines and oranges. It is located next to a river which is usually empty but indicates that there is water nearby, so the water is drawn from its own well, although it also has access to community water. The cottage is ideal for a couple or a family with 2 bedrooms, a beautiful bathroom, a large living room connected to the kitchen with windows to the terrace. It has a nice Andalusian style terrace of 35 m2 which could be closed and expand the house and legally as it is registered. The pool is elevated from the ground to avoid getting dirty bugs and leaves on the ground. also has an Argentine grill made to measure. Near the house there is a storage room of 6x4m which can be converted into a separate room or studio. The land is of very good soil quality so it is very fertile and has little water consumption. The property is located about 5 min from the beach, stores and about 10 min from Estepona and 15 min from Marbella.