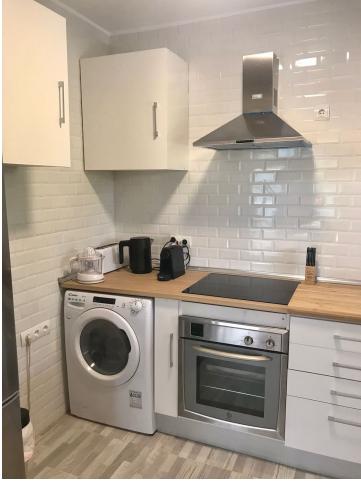

Beautiful cottage on the outskirts of Estepona, which consists of a large arable land on which are already planted several types of fruit trees endemic to the area such as lemon trees, avocados [4000kg year], loquats, vines, tangerines and oranges. It is located next to a river which is usually empty but indicates that there is water nearby, so the water is drawn from its own well, although it also has access to community water. The cottage is ideal for a couple or a family with 2 bedrooms, a beautiful bathroom, a large living room connected to the kitchen with windows to the terrace. It has a nice Andalusian style terrace of 35 m2 which could be closed and expand the house and legally as it is registered. The pool is elevated from the ground to avoid getting dirty bugs and leaves on the ground. also has an Argentine grill made to measure. Near the house there is a storage room of 6x4m which can be converted into a separate room or studio. The land is of very good soil quality so it is very fertile and has little water consumption. The property is located about 5 min from the beach, stores and about 10 min from Estepona and 15 min from Marbella.