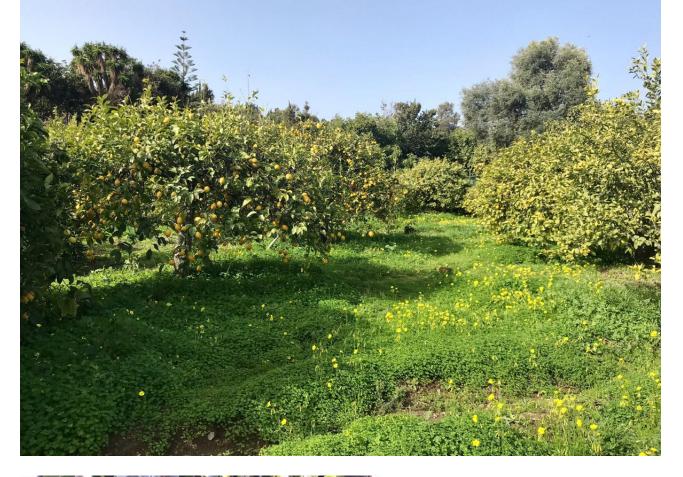

Beautiful cottage on the outskirts of Estepona, which consists of a large arable land on which are already planted several types of fruit trees endemic to the area such as lemon trees, avocados [4000kg year], loquats, vines, tangerines and oranges. It is located next to a river which is usually empty but indicates that there is water nearby, so the water is drawn from its own well, although it also has access to community water. The cottage is ideal for a couple or a family with 2 bedrooms, a beautiful bathroom, a large living room connected to the kitchen with windows to the terrace. It has a nice Andalusian style terrace of 35 m2 which could be closed and expand the house and legally as it is registered. The pool is elevated from the ground to avoid getting dirty bugs and leaves on the ground. also has an Argentine grill made to measure. Near the house there is a storage room of 6x4m which can be converted into a separate room or studio. The land is of very good soil quality so it is very fertile and has little water consumption. The property is located about 5 min from the beach, stores and about 10 min from Estepona and 15 min from Marbella.