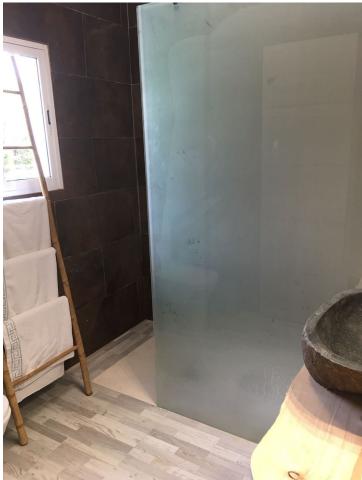

Beautiful cottage on the outskirts of Estepona, which consists of a large arable land on which are already planted several types of fruit trees endemic to the area such as lemon trees, avocados [4000kg year], loquats, vines, tangerines and oranges. It is located next to a river which is usually empty but indicates that there is water nearby, so the water is drawn from its own well, although it also has access to community water. The cottage is ideal for a couple or a family with 2 bedrooms, a beautiful bathroom, a large living room connected to the kitchen with windows to the terrace. It has a nice Andalusian style terrace of 35 m2 which could be closed and expand the house and legally as it is registered. The pool is elevated from the ground to avoid getting dirty bugs and leaves on the ground. also has an Argentine grill made to measure. Near the house there is a storage room of 6x4m which can be converted into a separate room or studio. The land is of very good soil quality so it is very fertile and has little water consumption. The property is located about 5 min from the beach, stores and about 10 min from Estepona and 15 min from Marbella.