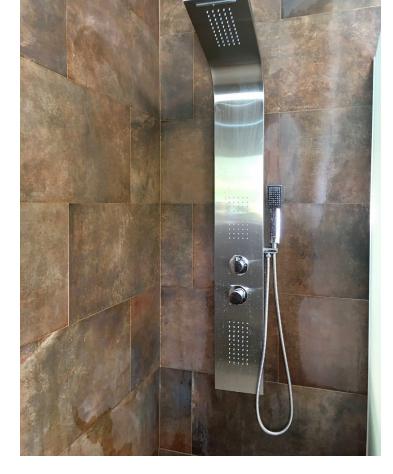

Beautiful cottage on the outskirts of Estepona, which consists of a large arable land on which are already planted several types of fruit trees endemic to the area such as lemon trees, avocados [4000kg year], loquats, vines, tangerines and oranges. It is located next to a river which is usually empty but indicates that there is water nearby, so the water is drawn from its own well, although it also has access to community water. The cottage is ideal for a couple or a family with 2 bedrooms, a beautiful bathroom, a large living room connected to the kitchen with windows to the terrace. It has a nice Andalusian style terrace of 35 m2 which could be closed and expand the house and legally as it is registered. The pool is elevated from the ground to avoid getting dirty bugs and leaves on the ground. also has an Argentine grill made to measure. Near the house there is a storage room of 6x4m which can be converted into a separate room or studio. The land is of very good soil quality so it is very fertile and has little water consumption. The property is located about 5 min from the beach, stores and about 10 min from Estepona and 15 min from Marbella.