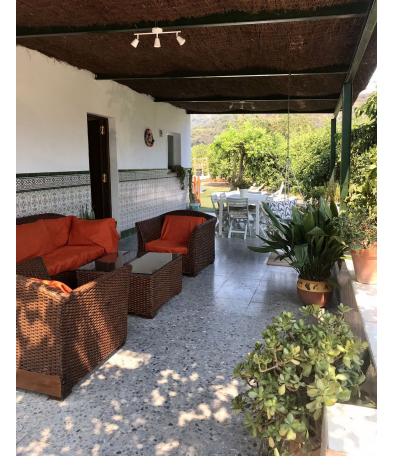

Beautiful cottage on the outskirts of Estepona, which consists of a large arable land on which are already planted several types of fruit trees endemic to the area such as lemon trees, avocados [4000kg year], loquats, vines, tangerines and oranges. It is located next to a river which is usually empty but indicates that there is water nearby, so the water is drawn from its own well, although it also has access to community water. The cottage is ideal for a couple or a family with 2 bedrooms, a beautiful bathroom, a large living room connected to the kitchen with windows to the terrace. It has a nice Andalusian style terrace of 35 m2 which could be closed and expand the house and legally as it is registered. The pool is elevated from the ground to avoid getting dirty bugs and leaves on the ground. also has an Argentine grill made to measure. Near the house there is a storage room of 6x4m which can be converted into a separate room or studio. The land is of very good soil quality so it is very fertile and has little water consumption. The property is located about 5 min from the beach, stores and about 10 min from Estepona and 15 min from Marbella.