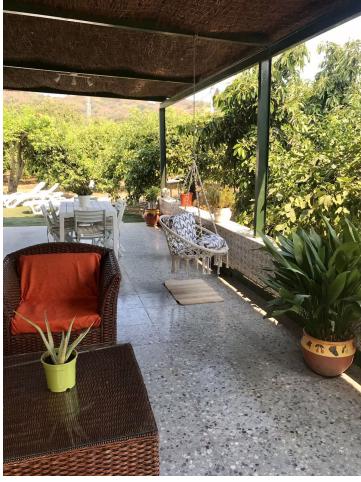

Beautiful cottage on the outskirts of Estepona, which consists of a large arable land on which are already planted several types of fruit trees endemic to the area such as lemon trees, avocados [4000kg year], loquats, vines, tangerines and oranges. It is located next to a river which is usually empty but indicates that there is water nearby, so the water is drawn from its own well, although it also has access to community water. The cottage is ideal for a couple or a family with 2 bedrooms, a beautiful bathroom, a large living room connected to the kitchen with windows to the terrace. It has a nice Andalusian style terrace of 35 m2 which could be closed and expand the house and legally as it is registered. The pool is elevated from the ground to avoid getting dirty bugs and leaves on the ground. also has an Argentine grill made to measure. Near the house there is a storage room of 6x4m which can be converted into a separate room or studio. The land is of very good soil quality so it is very fertile and has little water consumption. The property is located about 5 min from the beach, stores and about 10 min from Estepona and 15 min from Marbella.