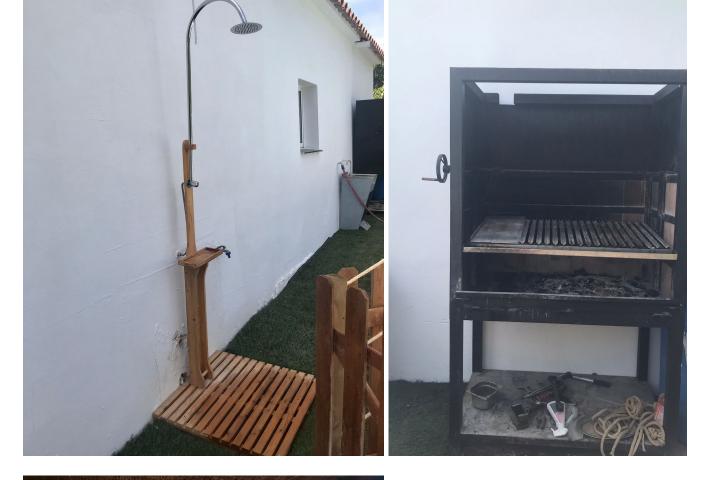

Beautiful cottage on the outskirts of Estepona, which consists of a large arable land on which are already planted several types of fruit trees endemic to the area such as lemon trees, avocados [4000kg year], loquats, vines, tangerines and oranges. It is located next to a river which is usually empty but indicates that there is water nearby, so the water is drawn from its own well, although it also has access to community water. The cottage is ideal for a couple or a family with 2 bedrooms, a beautiful bathroom, a large living room connected to the kitchen with windows to the terrace. It has a nice Andalusian style terrace of 35 m2 which could be closed and expand the house and legally as it is registered. The pool is elevated from the ground to avoid getting dirty bugs and leaves on the ground. also has an Argentine grill made to measure. Near the house there is a storage room of 6x4m which can be converted into a separate room or studio. The land is of very good soil quality so it is very fertile and has little water consumption. The property is located about 5 min from the beach, stores and about 10 min from Estepona and 15 min from Marbella.