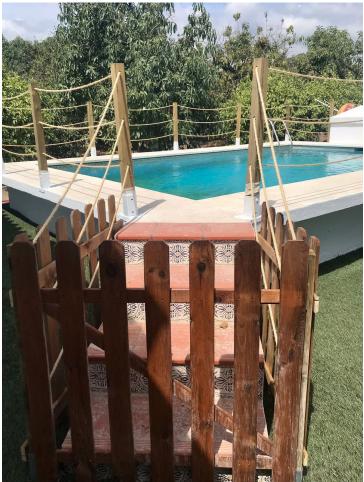

Beautiful cottage on the outskirts of Estepona, which consists of a large arable land on which are already planted several types of fruit trees endemic to the area such as lemon trees, avocados [4000kg year], loquats, vines, tangerines and oranges. It is located next to a river which is usually empty but indicates that there is water nearby, so the water is drawn from its own well, although it also has access to community water. The cottage is ideal for a couple or a family with 2 bedrooms, a beautiful bathroom, a large living room connected to the kitchen with windows to the terrace. It has a nice Andalusian style terrace of 35 m2 which could be closed and expand the house and legally as it is registered. The pool is elevated from the ground to avoid getting dirty bugs and leaves on the ground. also has an Argentine grill made to measure. Near the house there is a storage room of 6x4m which can be converted into a separate room or studio. The land is of very good soil quality so it is very fertile and has little water consumption. The property is located about 5 min from the beach, stores and about 10 min from Estepona and 15 min from Marbella.