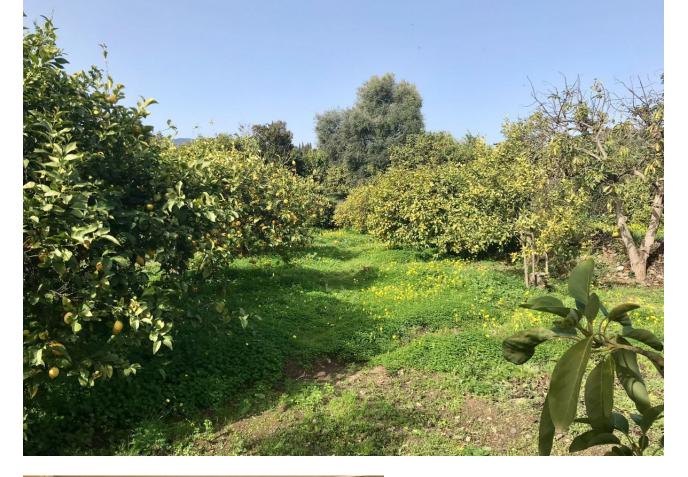

Beautiful cottage on the outskirts of Estepona, which consists of a large arable land on which are already planted several types of fruit trees endemic to the area such as lemon trees, avocados [4000kg year], loquats, vines, tangerines and oranges. It is located next to a river which is usually empty but indicates that there is water nearby, so the water is drawn from its own well, although it also has access to community water. The cottage is ideal for a couple or a family with 2 bedrooms, a beautiful bathroom, a large living room connected to the kitchen with windows to the terrace. It has a nice Andalusian style terrace of 35 m2 which could be closed and expand the house and legally as it is registered. The pool is elevated from the ground to avoid getting dirty bugs and leaves on the ground. also has an Argentine grill made to measure. Near the house there is a storage room of 6x4m which can be converted into a separate room or studio. The land is of very good soil quality so it is very fertile and has little water consumption. The property is located about 5 min from the beach, stores and about 10 min from Estepona and 15 min from Marbella.