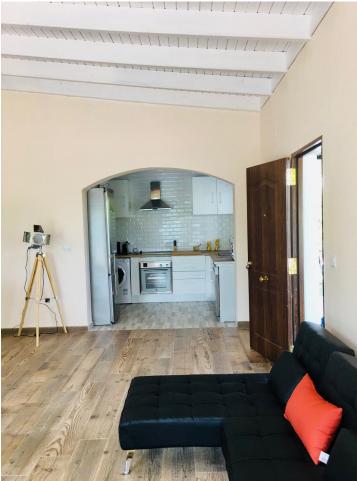

Beautiful cottage on the outskirts of Estepona, which consists of a large arable land on which are already planted several types of fruit trees endemic to the area such as lemon trees, avocados [4000kg year], loquats, vines, tangerines and oranges. It is located next to a river which is usually empty but indicates that there is water nearby, so the water is drawn from its own well, although it also has access to community water. The cottage is ideal for a couple or a family with 2 bedrooms, a beautiful bathroom, a large living room connected to the kitchen with windows to the terrace. It has a nice Andalusian style terrace of 35 m2 which could be closed and expand the house and legally as it is registered. The pool is elevated from the ground to avoid getting dirty bugs and leaves on the ground. also has an Argentine grill made to measure. Near the house there is a storage room of 6x4m which can be converted into a separate room or studio. The land is of very good soil quality so it is very fertile and has little water consumption. The property is located about 5 min from the beach, stores and about 10 min from Estepona and 15 min from Marbella.