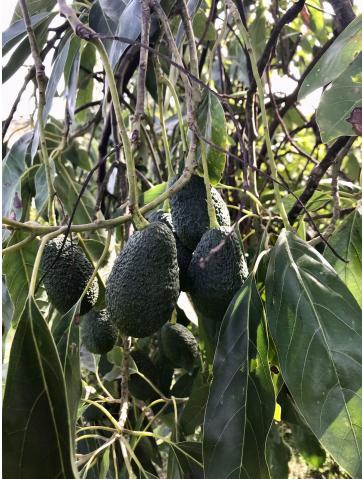

Beautiful cottage on the outskirts of Estepona, which consists of a large arable land on which are already planted several types of fruit trees endemic to the area such as lemon trees, avocados [4000kg year], loquats, vines, tangerines and oranges. It is located next to a river which is usually empty but indicates that there is water nearby, so the water is drawn from its own well, although it also has access to community water. The cottage is ideal for a couple or a family with 2 bedrooms, a beautiful bathroom, a large living room connected to the kitchen with windows to the terrace. It has a nice Andalusian style terrace of 35 m2 which could be closed and expand the house and legally as it is registered. The pool is elevated from the ground to avoid getting dirty bugs and leaves on the ground. also has an Argentine grill made to measure. Near the house there is a storage room of 6x4m which can be converted into a separate room or studio. The land is of very good soil quality so it is very fertile and has little water consumption. The property is located about 5 min from the beach, stores and about 10 min from Estepona and 15 min from Marbella.