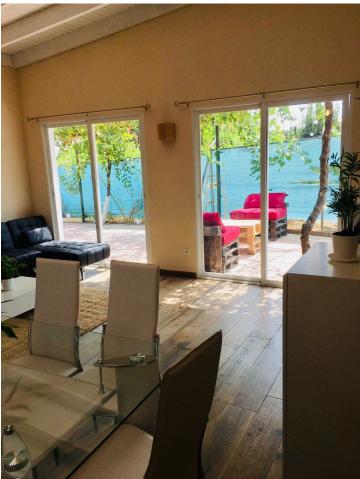

Beautiful cottage on the outskirts of Estepona, which consists of a large arable land on which are already planted several types of fruit trees endemic to the area such as lemon trees, avocados [4000kg year], loquats, vines, tangerines and oranges. It is located next to a river which is usually empty but indicates that there is water nearby, so the water is drawn from its own well, although it also has access to community water. The cottage is ideal for a couple or a family with 2 bedrooms, a beautiful bathroom, a large living room connected to the kitchen with windows to the terrace. It has a nice Andalusian style terrace of 35 m2 which could be closed and expand the house and legally as it is registered. The pool is elevated from the ground to avoid getting dirty bugs and leaves on the ground. also has an Argentine grill made to measure. Near the house there is a storage room of 6x4m which can be converted into a separate room or studio. The land is of very good soil quality so it is very fertile and has little water consumption. The property is located about 5 min from the beach, stores and about 10 min from Estepona and 15 min from Marbella.