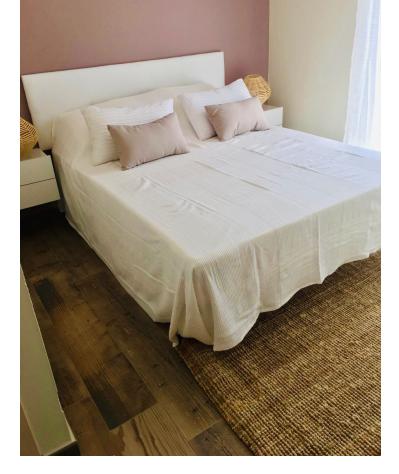

Beautiful cottage on the outskirts of Estepona, which consists of a large arable land on which are already planted several types of fruit trees endemic to the area such as lemon trees, avocados [4000kg year], loquats, vines, tangerines and oranges. It is located next to a river which is usually empty but indicates that there is water nearby, so the water is drawn from its own well, although it also has access to community water. The cottage is ideal for a couple or a family with 2 bedrooms, a beautiful bathroom, a large living room connected to the kitchen with windows to the terrace. It has a nice Andalusian style terrace of 35 m2 which could be closed and expand the house and legally as it is registered. The pool is elevated from the ground to avoid getting dirty bugs and leaves on the ground. also has an Argentine grill made to measure. Near the house there is a storage room of 6x4m which can be converted into a separate room or studio. The land is of very good soil quality so it is very fertile and has little water consumption. The property is located about 5 min from the beach, stores and about 10 min from Estepona and 15 min from Marbella.