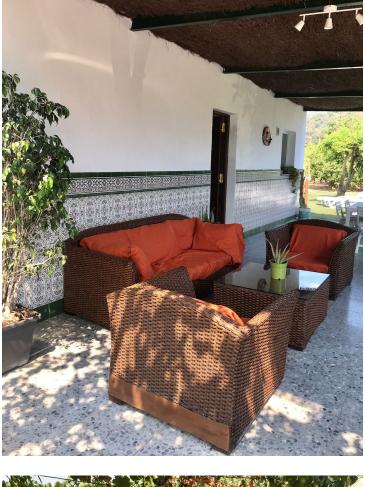

Beautiful cottage on the outskirts of Estepona, which consists of a large arable land on which are already planted several types of fruit trees endemic to the area such as lemon trees, avocados [4000kg year], loquats, vines, tangerines and oranges. It is located next to a river which is usually empty but indicates that there is water nearby, so the water is drawn from its own well, although it also has access to community water. The cottage is ideal for a couple or a family with 2 bedrooms, a beautiful bathroom, a large living room connected to the kitchen with windows to the terrace. It has a nice Andalusian style terrace of 35 m2 which could be closed and expand the house and legally as it is registered. The pool is elevated from the ground to avoid getting dirty bugs and leaves on the ground. also has an Argentine grill made to measure. Near the house there is a storage room of 6x4m which can be converted into a separate room or studio. The land is of very good soil quality so it is very fertile and has little water consumption. The property is located about 5 min from the beach, stores and about 10 min from Estepona and 15 min from Marbella.