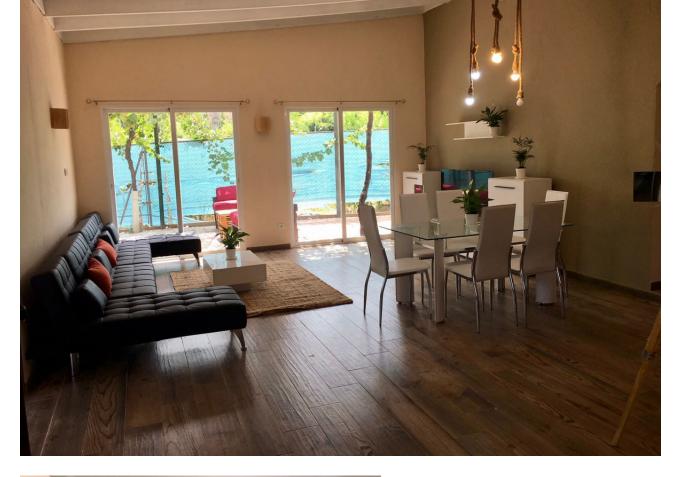

Beautiful cottage on the outskirts of Estepona, which consists of a large arable land on which are already planted several types of fruit trees endemic to the area such as lemon trees, avocados [4000kg year], loquats, vines, tangerines and oranges. It is located next to a river which is usually empty but indicates that there is water nearby, so the water is drawn from its own well, although it also has access to community water. The cottage is ideal for a couple or a family with 2 bedrooms, a beautiful bathroom, a large living room connected to the kitchen with windows to the terrace. It has a nice Andalusian style terrace of 35 m2 which could be closed and expand the house and legally as it is registered. The pool is elevated from the ground to avoid getting dirty bugs and leaves on the ground. also has an Argentine grill made to measure. Near the house there is a storage room of 6x4m which can be converted into a separate room or studio. The land is of very good soil quality so it is very fertile and has little water consumption. The property is located about 5 min from the beach, stores and about 10 min from Estepona and 15 min from Marbella.