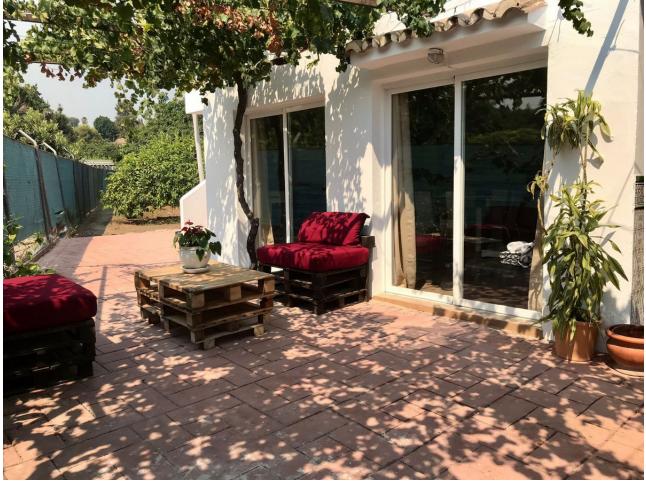

Beautiful cottage on the outskirts of Estepona, which consists of a large arable land on which are already planted several types of fruit trees endemic to the area such as lemon trees, avocados [4000kg year], loquats, vines, tangerines and oranges. It is located next to a river which is usually empty but indicates that there is water nearby, so the water is drawn from its own well, although it also has access to community water. The cottage is ideal for a couple or a family with 2 bedrooms, a beautiful bathroom, a large living room connected to the kitchen with windows to the terrace. It has a nice Andalusian style terrace of 35 m2 which could be closed and expand the house and legally as it is registered. The pool is elevated from the ground to avoid getting dirty bugs and leaves on the ground. also has an Argentine grill made to measure. Near the house there is a storage room of 6x4m which can be converted into a separate room or studio. The land is of very good soil quality so it is very fertile and has little water consumption. The property is located about 5 min from the beach, stores and about 10 min from Estepona and 15 min from Marbella.