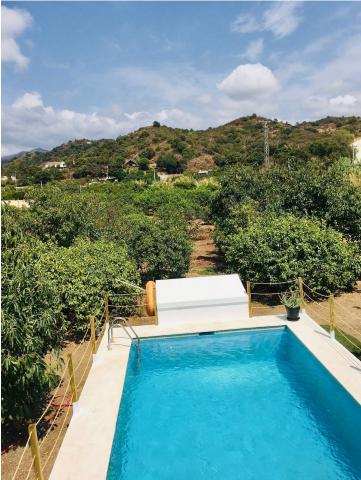

Beautiful cottage on the outskirts of Estepona, which consists of a large arable land on which are already planted several types of fruit trees endemic to the area such as lemon trees, avocados [4000kg year], loquats, vines, tangerines and oranges. It is located next to a river which is usually empty but indicates that there is water nearby, so the water is drawn from its own well, although it also has access to community water. The cottage is ideal for a couple or a family with 2 bedrooms, a beautiful bathroom, a large living room connected to the kitchen with windows to the terrace. It has a nice Andalusian style terrace of 35 m2 which could be closed and expand the house and legally as it is registered. The pool is elevated from the ground to avoid getting dirty bugs and leaves on the ground. also has an Argentine grill made to measure. Near the house there is a storage room of 6x4m which can be converted into a separate room or studio. The land is of very good soil quality so it is very fertile and has little water consumption. The property is located about 5 min from the beach, stores and about 10 min from Estepona and 15 min from Marbella.