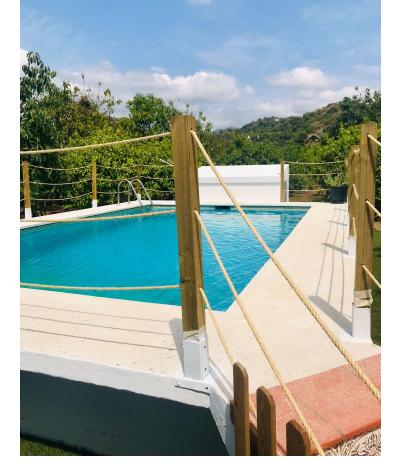

Beautiful cottage on the outskirts of Estepona, which consists of a large arable land on which are already planted several types of fruit trees endemic to the area such as lemon trees, avocados [4000kg year], loquats, vines, tangerines and oranges. It is located next to a river which is usually empty but indicates that there is water nearby, so the water is drawn from its own well, although it also has access to community water. The cottage is ideal for a couple or a family with 2 bedrooms, a beautiful bathroom, a large living room connected to the kitchen with windows to the terrace. It has a nice Andalusian style terrace of 35 m2 which could be closed and expand the house and legally as it is registered. The pool is elevated from the ground to avoid getting dirty bugs and leaves on the ground. also has an Argentine grill made to measure. Near the house there is a storage room of 6x4m which can be converted into a separate room or studio. The land is of very good soil quality so it is very fertile and has little water consumption. The property is located about 5 min from the beach, stores and about 10 min from Estepona and 15 min from Marbella.