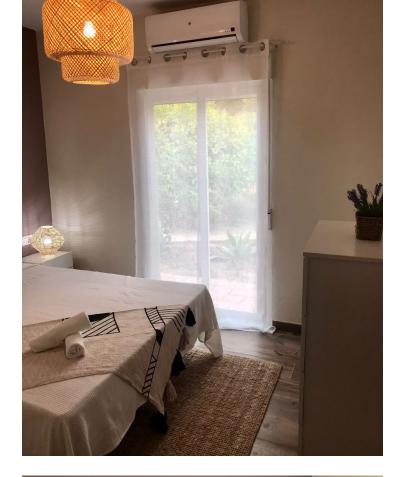

Beautiful cottage on the outskirts of Estepona, which consists of a large arable land on which are already planted several types of fruit trees endemic to the area such as lemon trees, avocados [4000kg year], loquats, vines, tangerines and oranges. It is located next to a river which is usually empty but indicates that there is water nearby, so the water is drawn from its own well, although it also has access to community water. The cottage is ideal for a couple or a family with 2 bedrooms, a beautiful bathroom, a large living room connected to the kitchen with windows to the terrace. It has a nice Andalusian style terrace of 35 m2 which could be closed and expand the house and legally as it is registered. The pool is elevated from the ground to avoid getting dirty bugs and leaves on the ground. also has an Argentine grill made to measure. Near the house there is a storage room of 6x4m which can be converted into a separate room or studio. The land is of very good soil quality so it is very fertile and has little water consumption. The property is located about 5 min from the beach, stores and about 10 min from Estepona and 15 min from Marbella.