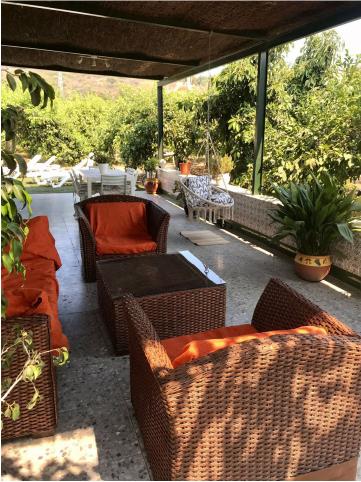

Beautiful cottage on the outskirts of Estepona, which consists of a large arable land on which are already planted several types of fruit trees endemic to the area such as lemon trees, avocados [4000kg year], loquats, vines, tangerines and oranges. It is located next to a river which is usually empty but indicates that there is water nearby, so the water is drawn from its own well, although it also has access to community water. The cottage is ideal for a couple or a family with 2 bedrooms, a beautiful bathroom, a large living room connected to the kitchen with windows to the terrace. It has a nice Andalusian style terrace of 35 m2 which could be closed and expand the house and legally as it is registered. The pool is elevated from the ground to avoid getting dirty bugs and leaves on the ground. also has an Argentine grill made to measure. Near the house there is a storage room of 6x4m which can be converted into a separate room or studio. The land is of very good soil quality so it is very fertile and has little water consumption. The property is located about 5 min from the beach, stores and about 10 min from Estepona and 15 min from Marbella.