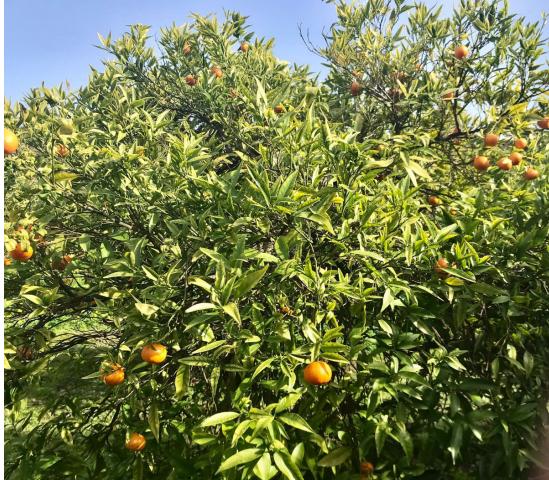

Beautiful cottage on the outskirts of Estepona, which consists of a large arable land on which are already planted several types of fruit trees endemic to the area such as lemon trees, avocados [4000kg year], loquats, vines, tangerines and oranges. It is located next to a river which is usually empty but indicates that there is water nearby, so the water is drawn from its own well, although it also has access to community water. The cottage is ideal for a couple or a family with 2 bedrooms, a beautiful bathroom, a large living room connected to the kitchen with windows to the terrace. It has a nice Andalusian style terrace of 35 m2 which could be closed and expand the house and legally as it is registered. The pool is elevated from the ground to avoid getting dirty bugs and leaves on the ground. also has an Argentine grill made to measure. Near the house there is a storage room of 6x4m which can be converted into a separate room or studio. The land is of very good soil quality so it is very fertile and has little water consumption. The property is located about 5 min from the beach, stores and about 10 min from Estepona and 15 min from Marbella.