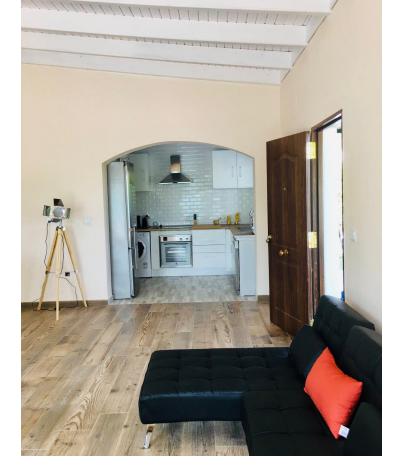

Beautiful cottage on the outskirts of Estepona, which consists of a large arable land on which are already planted several types of fruit trees endemic to the area such as lemon trees, avocados [4000kg year], loquats, vines, tangerines and oranges. It is located next to a river which is usually empty but indicates that there is water nearby, so the water is drawn from its own well, although it also has access to community water. The cottage is ideal for a couple or a family with 2 bedrooms, a beautiful bathroom, a large living room connected to the kitchen with windows to the terrace. It has a nice Andalusian style terrace of 35 m2 which could be closed and expand the house and legally as it is registered. The pool is elevated from the ground to avoid getting dirty bugs and leaves on the ground. also has an Argentine grill made to measure. Near the house there is a storage room of 6x4m which can be converted into a separate room or studio. The land is of very good soil quality so it is very fertile and has little water consumption. The property is located about 5 min from the beach, stores and about 10 min from Estepona and 15 min from Marbella.