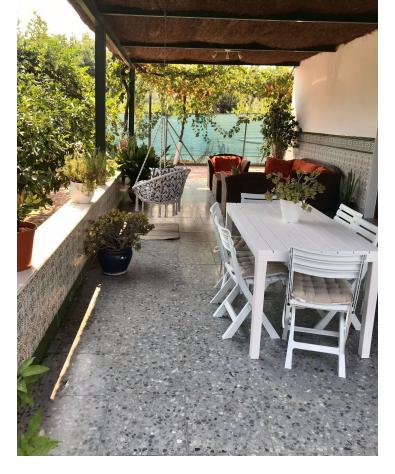

Beautiful cottage on the outskirts of Estepona, which consists of a large arable land on which are already planted several types of fruit trees endemic to the area such as lemon trees, avocados [4000kg year], loquats, vines, tangerines and oranges. It is located next to a river which is usually empty but indicates that there is water nearby, so the water is drawn from its own well, although it also has access to community water. The cottage is ideal for a couple or a family with 2 bedrooms, a beautiful bathroom, a large living room connected to the kitchen with windows to the terrace. It has a nice Andalusian style terrace of 35 m2 which could be closed and expand the house and legally as it is registered. The pool is elevated from the ground to avoid getting dirty bugs and leaves on the ground. also has an Argentine grill made to measure. Near the house there is a storage room of 6x4m which can be converted into a separate room or studio. The land is of very good soil quality so it is very fertile and has little water consumption. The property is located about 5 min from the beach, stores and about 10 min from Estepona and 15 min from Marbella.