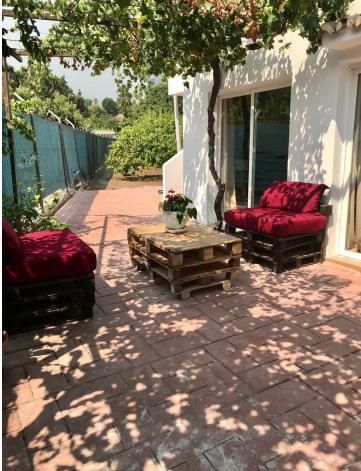

Beautiful cottage on the outskirts of Estepona, which consists of a large arable land on which are already planted several types of fruit trees endemic to the area such as lemon trees, avocados [4000kg year], loquats, vines, tangerines and oranges. It is located next to a river which is usually empty but indicates that there is water nearby, so the water is drawn from its own well, although it also has access to community water. The cottage is ideal for a couple or a family with 2 bedrooms, a beautiful bathroom, a large living room connected to the kitchen with windows to the terrace. It has a nice Andalusian style terrace of 35 m2 which could be closed and expand the house and legally as it is registered. The pool is elevated from the ground to avoid getting dirty bugs and leaves on the ground. also has an Argentine grill made to measure. Near the house there is a storage room of 6x4m which can be converted into a separate room or studio. The land is of very good soil quality so it is very fertile and has little water consumption. The property is located about 5 min from the beach, stores and about 10 min from Estepona and 15 min from Marbella.