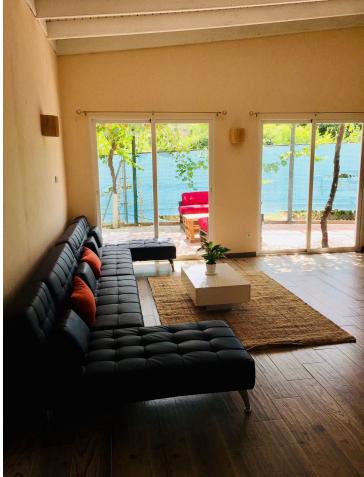

Beautiful cottage on the outskirts of Estepona, which consists of a large arable land on which are already planted several types of fruit trees endemic to the area such as lemon trees, avocados [4000kg year], loquats, vines, tangerines and oranges. It is located next to a river which is usually empty but indicates that there is water nearby, so the water is drawn from its own well, although it also has access to community water. The cottage is ideal for a couple or a family with 2 bedrooms, a beautiful bathroom, a large living room connected to the kitchen with windows to the terrace. It has a nice Andalusian style terrace of 35 m2 which could be closed and expand the house and legally as it is registered. The pool is elevated from the ground to avoid getting dirty bugs and leaves on the ground. also has an Argentine grill made to measure. Near the house there is a storage room of 6x4m which can be converted into a separate room or studio. The land is of very good soil quality so it is very fertile and has little water consumption. The property is located about 5 min from the beach, stores and about 10 min from Estepona and 15 min from Marbella.