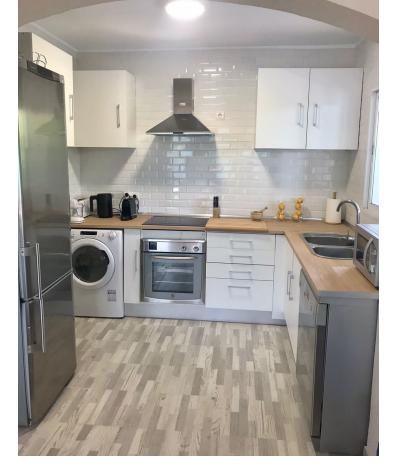

Beautiful cottage on the outskirts of Estepona, which consists of a large arable land on which are already planted several types of fruit trees endemic to the area such as lemon trees, avocados [4000kg year], loquats, vines, tangerines and oranges. It is located next to a river which is usually empty but indicates that there is water nearby, so the water is drawn from its own well, although it also has access to community water. The cottage is ideal for a couple or a family with 2 bedrooms, a beautiful bathroom, a large living room connected to the kitchen with windows to the terrace. It has a nice Andalusian style terrace of 35 m2 which could be closed and expand the house and legally as it is registered. The pool is elevated from the ground to avoid getting dirty bugs and leaves on the ground. also has an Argentine grill made to measure. Near the house there is a storage room of 6x4m which can be converted into a separate room or studio. The land is of very good soil quality so it is very fertile and has little water consumption. The property is located about 5 min from the beach, stores and about 10 min from Estepona and 15 min from Marbella.