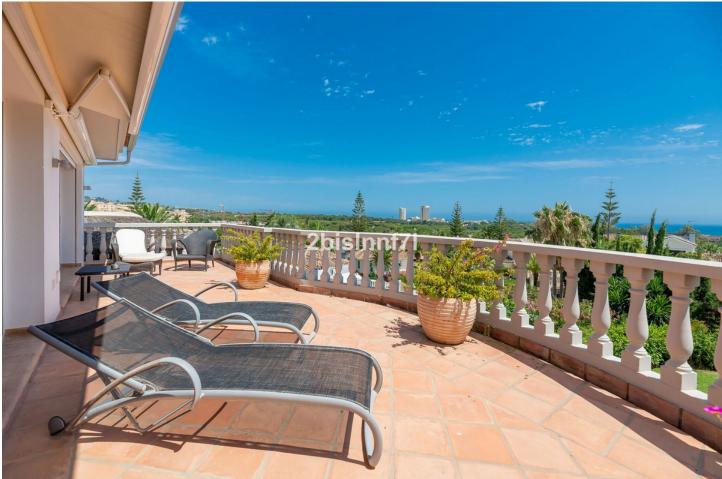

Located only 5 minutes from Marbella's best beaches in Elviria, on an elevated plot with majestic views over the sea, and private gardens, the villa features: \* A large private, heated swimming pool with beautiful surrounding gardens \* 6 large bedrooms including 6 en-suite bathrooms with five star hotel guality king size beds (also available as a twin set-up) which can accommodate up to 10 people \* A fully equipped state-of-the-art home cinema system in the main living area \* Outdoor Areas comprising or relax areas, BBQ area from the Kitchen and large landscaped gardens \* A/C and heating throughout the house with custom temperature for each and every room Detailed Indoor Description Entering the villa you will be greeted with a vast living area with double height ceilings and a mezzanine platform with views of the living area. Imported feature furniture and beautiful accessories to compliment the living spaces A large reception office desk with high back chairs, custom made bookcases and wine storage in the main living area An exquisite living area that is divided into 2 sections, A large seating area around the 2 metre fireplace feature with surrounding 4 metre high hand made bookcases A cinema area with 3 large sofas surrounding the 60" flat screen television. International television package included A fully equipped open plan kitchen featuring a large wooden dining table in the centre with 6 chairs and a relax area with hand made bookcases. The kitchen is fully equipped with Miele appliances and a large industrial fridge/freezer Guest cloakroom First Floor 3 Double En-Suite bedrooms each with their own features and individual personality. The Master bedroom has its own large private terrace with views of the large swimming pool. The terrace has an additional seating area and its own private staircase to the garden area without accessing the main villa. Basement Area A utility laundry room equipped with professional grade washing machine and dryer, an ironing board and iron. Additional guest Fridge/Freezer and wine fridges. 2 Additional bedrooms with En - Suite bathrooms leading from the basement and garage area Gardens The house is surrounded by large landscaped and maintained gardens around the large swimming pool area. Underground garage The house benefit from a private underground garage with individually automated single garage doors which can accommodate up to 2 cars. There is ample parking for up to 10 cars on the property grounds.

## Запад

- вид
  - Mope
- ~ ✔ Панорамный
- ~ Сад
- 🗸 Бассейн
- 🖌 Город

Парковка

💙 С навесом

Состояние 🗹 Отличное

### Особенности

- 🚩 Крытая терраса ✔ Встроенные шкафы 💙 Приватная терраса Подсобное помещение
- ✔ Ванная комната
- 💙 Барбекю 🚩 Двойные стеклопакеты