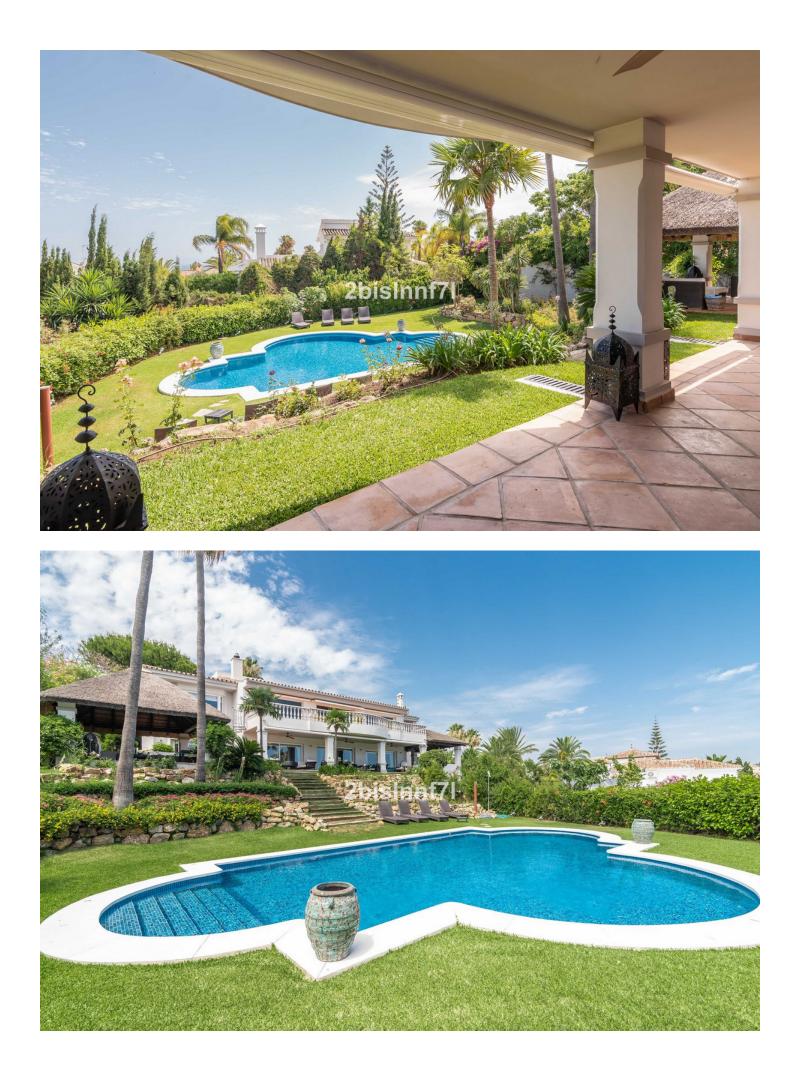

Located only 5 minutes from Marbella's best beaches in Elviria, on an elevated plot with majestic views over the sea, and private gardens, the villa features: \* A large private, heated swimming pool with beautiful surrounding gardens \* 6 large bedrooms including 6 en-suite bathrooms with five star hotel guality king size beds (also available as a twin set-up) which can accommodate up to 10 people \* A fully equipped state-of-the-art home cinema system in the main living area \* Outdoor Areas comprising or relax areas, BBQ area from the Kitchen and large landscaped gardens \* A/C and heating throughout the house with custom temperature for each and every room Detailed Indoor Description Entering the villa you will be greeted with a vast living area with double height ceilings and a mezzanine platform with views of the living area. Imported feature furniture and beautiful accessories to compliment the living spaces A large reception office desk with high back chairs, custom made bookcases and wine storage in the main living area An exquisite living area that is divided into 2 sections, A large seating area around the 2 metre fireplace feature with surrounding 4 metre high hand made bookcases A cinema area with 3 large sofas surrounding the 60" flat screen television. International television package included A fully equipped open plan kitchen featuring a large wooden dining table in the centre with 6 chairs and a relax area with hand made bookcases. The kitchen is fully equipped with Miele appliances and a large industrial fridge/freezer Guest cloakroom First Floor 3 Double En-Suite bedrooms each with their own features and individual personality. The Master bedroom has its own large private terrace with views of the large swimming pool. The terrace has an additional seating area and its own private staircase to the garden area without accessing the main villa. Basement Area A utility laundry room equipped with professional grade washing machine and dryer, an ironing board and iron. Additional guest Fridge/Freezer and wine fridges. 2 Additional bedrooms with En - Suite bathrooms leading from the basement and garage area Gardens The house is surrounded by large landscaped and maintained gardens around the large swimming pool area. Underground garage The house benefit from a private underground garage with individually automated single garage doors which can accommodate up to 2 cars. There is ample parking for up to 10 cars on the property grounds.