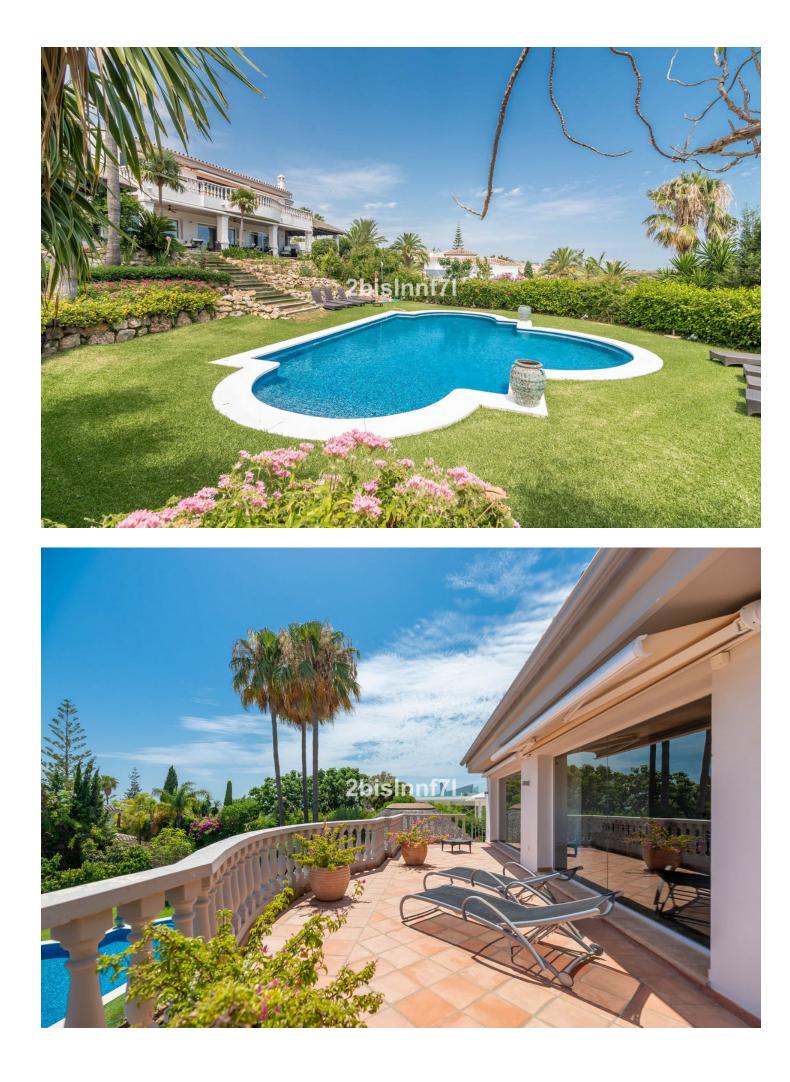

Located only 5 minutes from Marbella's best beaches in Elviria, on an elevated plot with majestic views over the sea, and private gardens, the villa features: \* A large private, heated swimming pool with beautiful surrounding gardens \* 6 large bedrooms including 6 en-suite bathrooms with five star hotel guality king size beds (also available as a twin set-up) which can accommodate up to 10 people \* A fully equipped state-of-the-art home cinema system in the main living area \* Outdoor Areas comprising or relax areas, BBQ area from the Kitchen and large landscaped gardens \* A/C and heating throughout the house with custom temperature for each and every room Detailed Indoor Description Entering the villa you will be greeted with a vast living area with double height ceilings and a mezzanine platform with views of the living area. Imported feature furniture and beautiful accessories to compliment the living spaces A large reception office desk with high back chairs, custom made bookcases and wine storage in the main living area An exquisite living area that is divided into 2 sections, A large seating area around the 2 metre fireplace feature with surrounding 4 metre high hand made bookcases A cinema area with 3 large sofas surrounding the 60" flat screen television. International television package included A fully equipped open plan kitchen featuring a large wooden dining table in the centre with 6 chairs and a relax area with hand made bookcases. The kitchen is fully equipped with Miele appliances and a large industrial fridge/freezer Guest cloakroom First Floor 3 Double En-Suite bedrooms each with their own features and individual personality. The Master bedroom has its own large private terrace with views of the large swimming pool. The terrace has an additional seating area and its own private staircase to the garden area without accessing the main villa. Basement Area A utility laundry room equipped with professional grade washing machine and dryer, an ironing board and iron. Additional guest Fridge/Freezer and wine fridges. 2 Additional bedrooms with En - Suite bathrooms leading from the basement and garage area Gardens The house is surrounded by large landscaped and maintained gardens around the large swimming pool area. Underground garage The house benefit from a private underground garage with individually automated single garage doors which can accommodate up to 2 cars. There is ample parking for up to 10 cars on the property grounds.

## Запад

- вид
  - Mope
- ~ ✔ Панорамный
- ~ Сад
- 🗸 Бассейн
- 🖌 Город

Парковка

💙 С навесом

Состояние 🗹 Отличное

### Коммунальные услуги

💙 Электричество Питьевая вода

бассейн 💙 Приватный

Кухня Полностью оборудованная

Категория 💙 Элитная 💙 Перепродажа