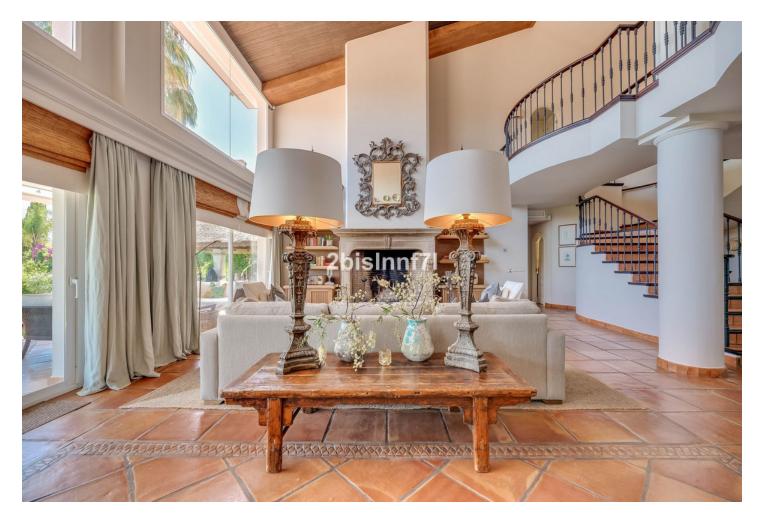

Located only 5 minutes from Marbella's best beaches in Elviria, on an elevated plot with majestic views over the sea, and private gardens, the villa features: \* A large private, heated swimming pool with beautiful surrounding gardens \* 6 large bedrooms including 6 en-suite bathrooms with five star hotel guality king size beds (also available as a twin set-up) which can accommodate up to 10 people \* A fully equipped state-of-the-art home cinema system in the main living area \* Outdoor Areas comprising or relax areas, BBQ area from the Kitchen and large landscaped gardens \* A/C and heating throughout the house with custom temperature for each and every room Detailed Indoor Description Entering the villa you will be greeted with a vast living area with double height ceilings and a mezzanine platform with views of the living area. Imported feature furniture and beautiful accessories to compliment the living spaces A large reception office desk with high back chairs, custom made bookcases and wine storage in the main living area An exquisite living area that is divided into 2 sections, A large seating area around the 2 metre fireplace feature with surrounding 4 metre high hand made bookcases A cinema area with 3 large sofas surrounding the 60" flat screen television. International television package included A fully equipped open plan kitchen featuring a large wooden dining table in the centre with 6 chairs and a relax area with hand made bookcases. The kitchen is fully equipped with Miele appliances and a large industrial fridge/freezer Guest cloakroom First Floor 3 Double En-Suite bedrooms each with their own features and individual personality. The Master bedroom has its own large private terrace with views of the large swimming pool. The terrace has an additional seating area and its own private staircase to the garden area without accessing the main villa. Basement Area A utility laundry room equipped with professional grade washing machine and dryer, an ironing board and iron. Additional guest Fridge/Freezer and wine fridges. 2 Additional bedrooms with En - Suite bathrooms leading from the basement and garage area Gardens The house is surrounded by large landscaped and maintained gardens around the large swimming pool area. Underground garage The house benefit from a private underground garage with individually automated single garage doors which can accommodate up to 2 cars. There is ample parking for up to 10 cars on the property grounds.