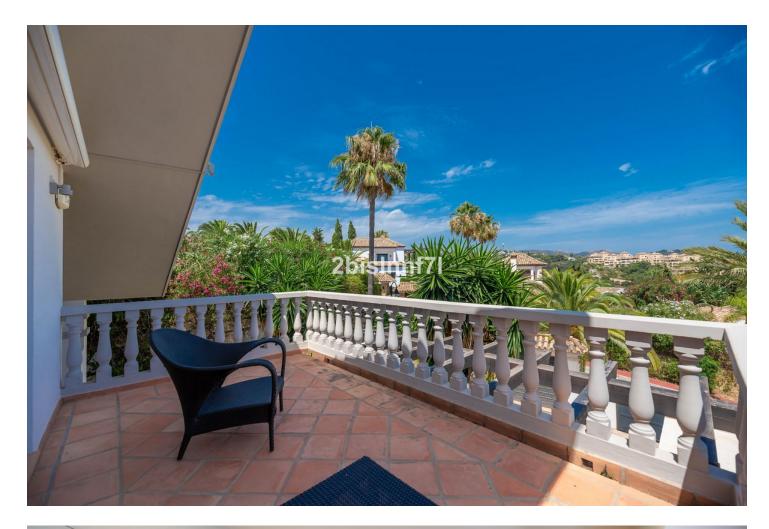

Located only 5 minutes from Marbella's best beaches in Elviria, on an elevated plot with majestic views over the sea, and private gardens, the villa features: \* A large private, heated swimming pool with beautiful surrounding gardens \* 6 large bedrooms including 6 en-suite bathrooms with five star hotel guality king size beds (also available as a twin set-up) which can accommodate up to 10 people \* A fully equipped state-of-the-art home cinema system in the main living area \* Outdoor Areas comprising or relax areas, BBQ area from the Kitchen and large landscaped gardens \* A/C and heating throughout the house with custom temperature for each and every room Detailed Indoor Description Entering the villa you will be greeted with a vast living area with double height ceilings and a mezzanine platform with views of the living area. Imported feature furniture and beautiful accessories to compliment the living spaces A large reception office desk with high back chairs, custom made bookcases and wine storage in the main living area An exquisite living area that is divided into 2 sections, A large seating area around the 2 metre fireplace feature with surrounding 4 metre high hand made bookcases A cinema area with 3 large sofas surrounding the 60" flat screen television. International television package included A fully equipped open plan kitchen featuring a large wooden dining table in the centre with 6 chairs and a relax area with hand made bookcases. The kitchen is fully equipped with Miele appliances and a large industrial fridge/freezer Guest cloakroom First Floor 3 Double En-Suite bedrooms each with their own features and individual personality. The Master bedroom has its own large private terrace with views of the large swimming pool. The terrace has an additional seating area and its own private staircase to the garden area without accessing the main villa. Basement Area A utility laundry room equipped with professional grade washing machine and dryer, an ironing board and iron. Additional guest Fridge/Freezer and wine fridges. 2 Additional bedrooms with En - Suite bathrooms leading from the basement and garage area Gardens The house is surrounded by large landscaped and maintained gardens around the large swimming pool area. Underground garage The house benefit from a private underground garage with individually automated single garage doors which can accommodate up to 2 cars. There is ample parking for up to 10 cars on the property grounds.

## Запад

- вид
  - Mope
- ~ ✔ Панорамный
- ~ Сад
- 🗸 Бассейн
- 🖌 Город

Парковка

💙 С навесом

Состояние 🗹 Отличное