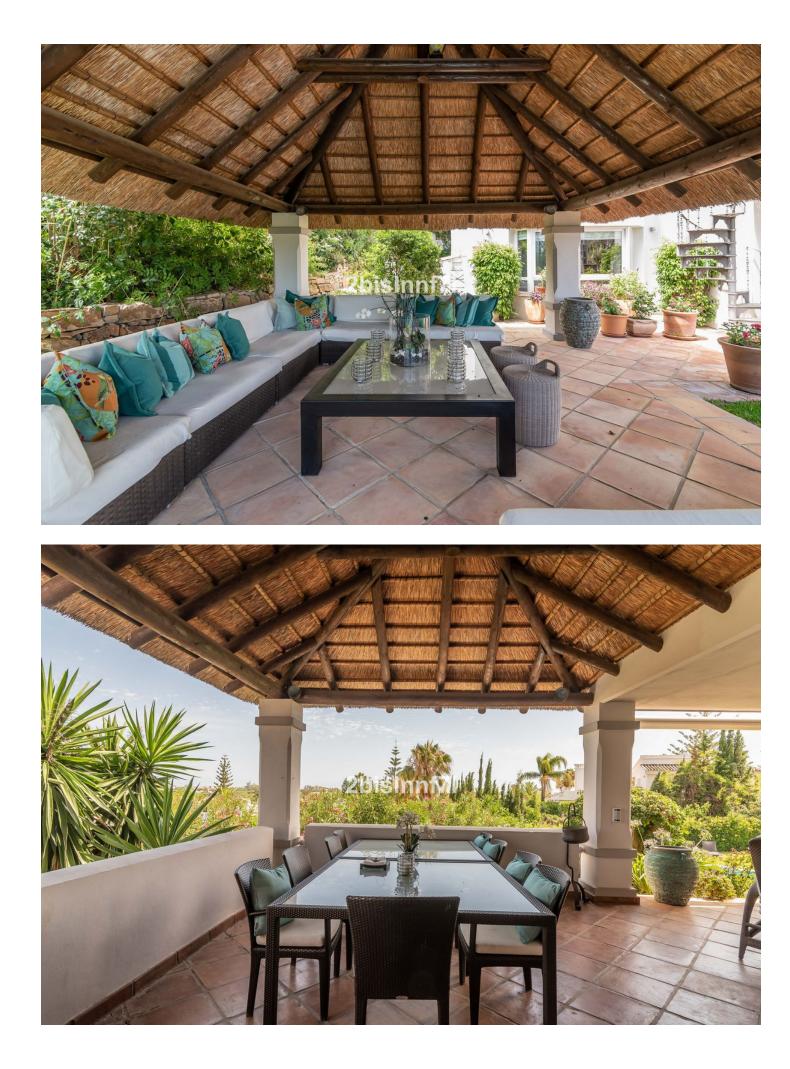

Located only 5 minutes from Marbella's best beaches in Elviria, on an elevated plot with majestic views over the sea, and private gardens, the villa features: \* A large private, heated swimming pool with beautiful surrounding gardens \* 6 large bedrooms including 6 en-suite bathrooms with five star hotel guality king size beds (also available as a twin set-up) which can accommodate up to 10 people \* A fully equipped state-of-the-art home cinema system in the main living area \* Outdoor Areas comprising or relax areas, BBQ area from the Kitchen and large landscaped gardens \* A/C and heating throughout the house with custom temperature for each and every room Detailed Indoor Description Entering the villa you will be greeted with a vast living area with double height ceilings and a mezzanine platform with views of the living area. Imported feature furniture and beautiful accessories to compliment the living spaces A large reception office desk with high back chairs, custom made bookcases and wine storage in the main living area An exquisite living area that is divided into 2 sections, A large seating area around the 2 metre fireplace feature with surrounding 4 metre high hand made bookcases A cinema area with 3 large sofas surrounding the 60" flat screen television. International television package included A fully equipped open plan kitchen featuring a large wooden dining table in the centre with 6 chairs and a relax area with hand made bookcases. The kitchen is fully equipped with Miele appliances and a large industrial fridge/freezer Guest cloakroom First Floor 3 Double En-Suite bedrooms each with their own features and individual personality. The Master bedroom has its own large private terrace with views of the large swimming pool. The terrace has an additional seating area and its own private staircase to the garden area without accessing the main villa. Basement Area A utility laundry room equipped with professional grade washing machine and dryer, an ironing board and iron. Additional guest Fridge/Freezer and wine fridges. 2 Additional bedrooms with En - Suite bathrooms leading from the basement and garage area Gardens The house is surrounded by large landscaped and maintained gardens around the large swimming pool area. Underground garage The house benefit from a private underground garage with individually automated single garage doors which can accommodate up to 2 cars. There is ample parking for up to 10 cars on the property grounds.

### Особенности

- 🚩 Крытая терраса ✔ Встроенные шкафы 💙 Приватная терраса Подсобное помещение
- ✔ Ванная комната
- 💙 Барбекю 🚩 Двойные стеклопакеты