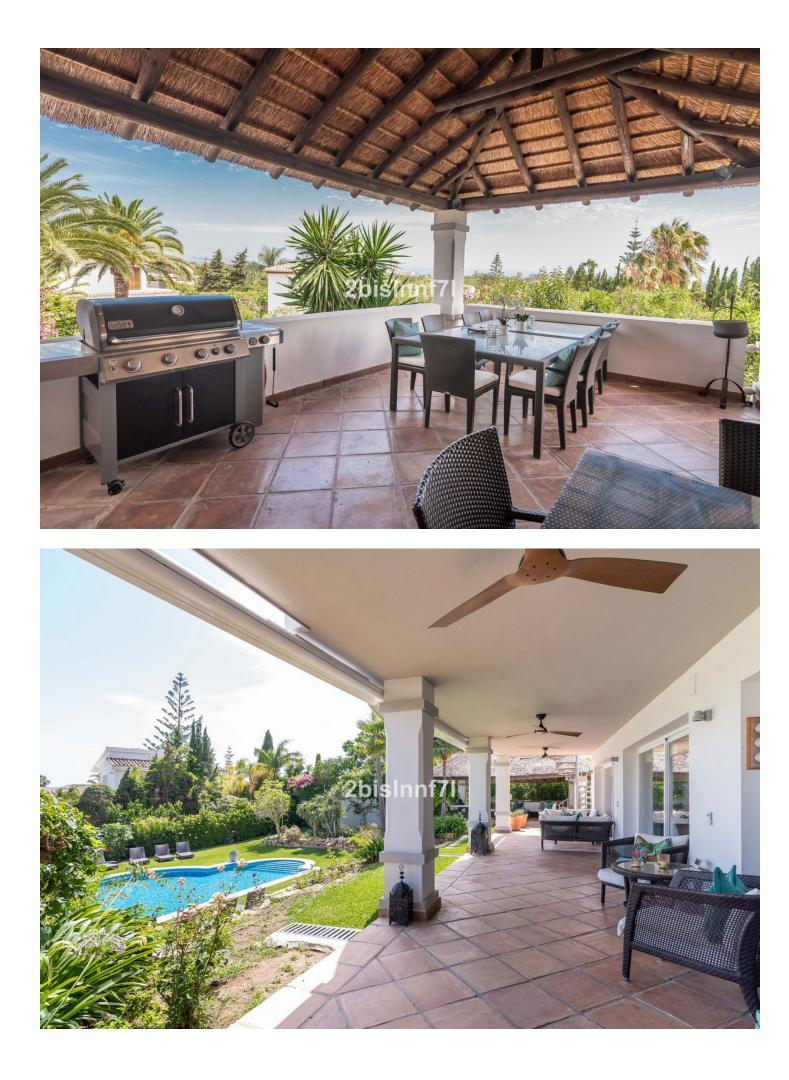

Located only 5 minutes from Marbella's best beaches in Elviria, on an elevated plot with majestic views over the sea, and private gardens, the villa features: \* A large private, heated swimming pool with beautiful surrounding gardens \* 6 large bedrooms including 6 en-suite bathrooms with five star hotel guality king size beds (also available as a twin set-up) which can accommodate up to 10 people \* A fully equipped state-of-the-art home cinema system in the main living area \* Outdoor Areas comprising or relax areas, BBQ area from the Kitchen and large landscaped gardens \* A/C and heating throughout the house with custom temperature for each and every room Detailed Indoor Description Entering the villa you will be greeted with a vast living area with double height ceilings and a mezzanine platform with views of the living area. Imported feature furniture and beautiful accessories to compliment the living spaces A large reception office desk with high back chairs, custom made bookcases and wine storage in the main living area An exquisite living area that is divided into 2 sections, A large seating area around the 2 metre fireplace feature with surrounding 4 metre high hand made bookcases A cinema area with 3 large sofas surrounding the 60" flat screen television. International television package included A fully equipped open plan kitchen featuring a large wooden dining table in the centre with 6 chairs and a relax area with hand made bookcases. The kitchen is fully equipped with Miele appliances and a large industrial fridge/freezer Guest cloakroom First Floor 3 Double En-Suite bedrooms each with their own features and individual personality. The Master bedroom has its own large private terrace with views of the large swimming pool. The terrace has an additional seating area and its own private staircase to the garden area without accessing the main villa. Basement Area A utility laundry room equipped with professional grade washing machine and dryer, an ironing board and iron. Additional guest Fridge/Freezer and wine fridges. 2 Additional bedrooms with En - Suite bathrooms leading from the basement and garage area Gardens The house is surrounded by large landscaped and maintained gardens around the large swimming pool area. Underground garage The house benefit from a private underground garage with individually automated single garage doors which can accommodate up to 2 cars. There is ample parking for up to 10 cars on the property grounds.

### Особенности

- 🚩 Крытая терраса ✔ Встроенные шкафы 💙 Приватная терраса Подсобное помещение
- ✔ Ванная комната
- 💙 Барбекю 🚩 Двойные стеклопакеты

### Коммунальные услуги

💙 Электричество Питьевая вода

бассейн 💙 Приватный

Кухня Полностью оборудованная

Категория 💙 Элитная 💙 Перепродажа