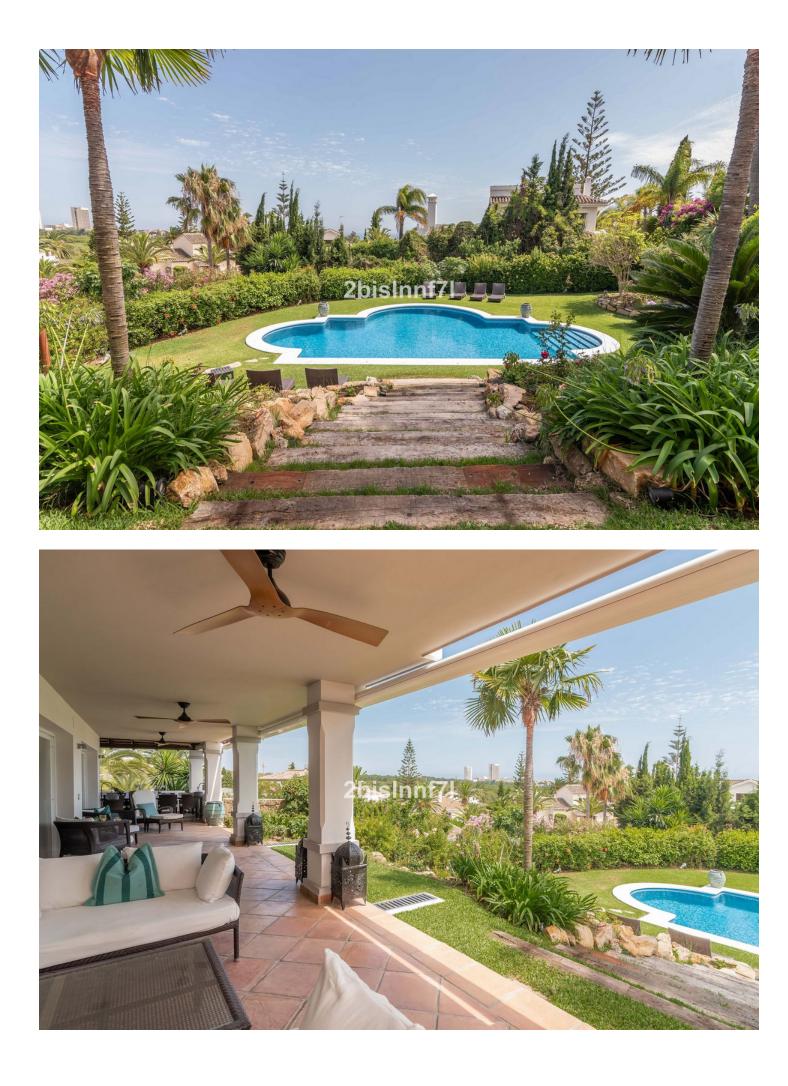

Located only 5 minutes from Marbella's best beaches in Elviria, on an elevated plot with majestic views over the sea, and private gardens, the villa features: \* A large private, heated swimming pool with beautiful surrounding gardens \* 6 large bedrooms including 6 en-suite bathrooms with five star hotel guality king size beds (also available as a twin set-up) which can accommodate up to 10 people \* A fully equipped state-of-the-art home cinema system in the main living area \* Outdoor Areas comprising or relax areas, BBQ area from the Kitchen and large landscaped gardens \* A/C and heating throughout the house with custom temperature for each and every room Detailed Indoor Description Entering the villa you will be greeted with a vast living area with double height ceilings and a mezzanine platform with views of the living area. Imported feature furniture and beautiful accessories to compliment the living spaces A large reception office desk with high back chairs, custom made bookcases and wine storage in the main living area An exquisite living area that is divided into 2 sections, A large seating area around the 2 metre fireplace feature with surrounding 4 metre high hand made bookcases A cinema area with 3 large sofas surrounding the 60" flat screen television. International television package included A fully equipped open plan kitchen featuring a large wooden dining table in the centre with 6 chairs and a relax area with hand made bookcases. The kitchen is fully equipped with Miele appliances and a large industrial fridge/freezer Guest cloakroom First Floor 3 Double En-Suite bedrooms each with their own features and individual personality. The Master bedroom has its own large private terrace with views of the large swimming pool. The terrace has an additional seating area and its own private staircase to the garden area without accessing the main villa. Basement Area A utility laundry room equipped with professional grade washing machine and dryer, an ironing board and iron. Additional guest Fridge/Freezer and wine fridges. 2 Additional bedrooms with En - Suite bathrooms leading from the basement and garage area Gardens The house is surrounded by large landscaped and maintained gardens around the large swimming pool area. Underground garage The house benefit from a private underground garage with individually automated single garage doors which can accommodate up to 2 cars. There is ample parking for up to 10 cars on the property grounds.