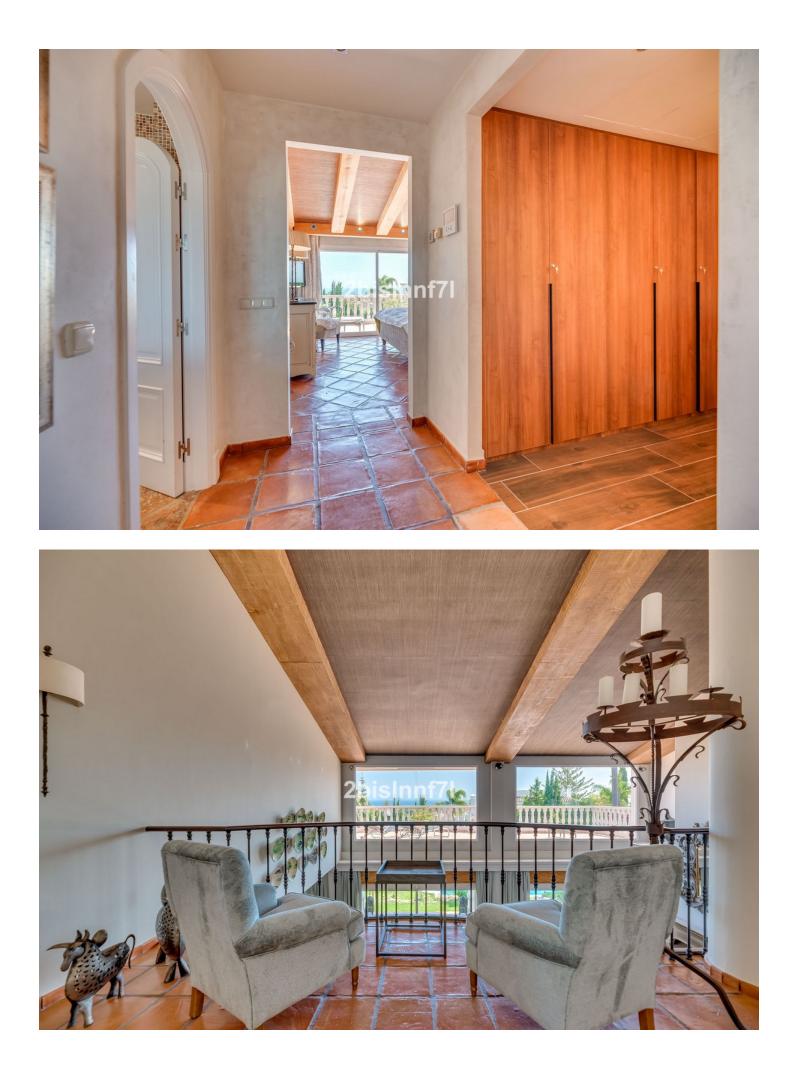

Located only 5 minutes from Marbella's best beaches in Elviria, on an elevated plot with majestic views over the sea, and private gardens, the villa features: \* A large private, heated swimming pool with beautiful surrounding gardens \* 6 large bedrooms including 6 en-suite bathrooms with five star hotel guality king size beds (also available as a twin set-up) which can accommodate up to 10 people \* A fully equipped state-of-the-art home cinema system in the main living area \* Outdoor Areas comprising or relax areas, BBQ area from the Kitchen and large landscaped gardens \* A/C and heating throughout the house with custom temperature for each and every room Detailed Indoor Description Entering the villa you will be greeted with a vast living area with double height ceilings and a mezzanine platform with views of the living area. Imported feature furniture and beautiful accessories to compliment the living spaces A large reception office desk with high back chairs, custom made bookcases and wine storage in the main living area An exquisite living area that is divided into 2 sections, A large seating area around the 2 metre fireplace feature with surrounding 4 metre high hand made bookcases A cinema area with 3 large sofas surrounding the 60" flat screen television. International television package included A fully equipped open plan kitchen featuring a large wooden dining table in the centre with 6 chairs and a relax area with hand made bookcases. The kitchen is fully equipped with Miele appliances and a large industrial fridge/freezer Guest cloakroom First Floor 3 Double En-Suite bedrooms each with their own features and individual personality. The Master bedroom has its own large private terrace with views of the large swimming pool. The terrace has an additional seating area and its own private staircase to the garden area without accessing the main villa. Basement Area A utility laundry room equipped with professional grade washing machine and dryer, an ironing board and iron. Additional guest Fridge/Freezer and wine fridges. 2 Additional bedrooms with En - Suite bathrooms leading from the basement and garage area Gardens The house is surrounded by large landscaped and maintained gardens around the large swimming pool area. Underground garage The house benefit from a private underground garage with individually automated single garage doors which can accommodate up to 2 cars. There is ample parking for up to 10 cars on the property grounds.