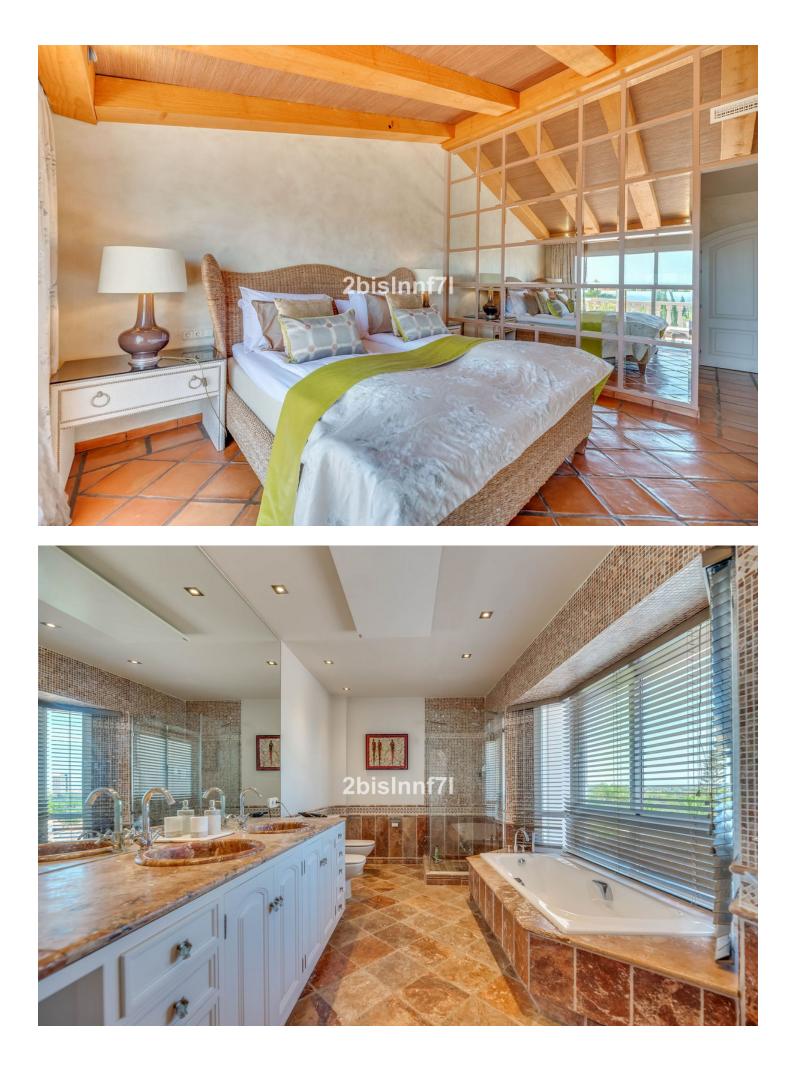

Located only 5 minutes from Marbella's best beaches in Elviria, on an elevated plot with majestic views over the sea, and private gardens, the villa features: \* A large private, heated swimming pool with beautiful surrounding gardens \* 6 large bedrooms including 6 en-suite bathrooms with five star hotel guality king size beds (also available as a twin set-up) which can accommodate up to 10 people \* A fully equipped state-of-the-art home cinema system in the main living area \* Outdoor Areas comprising or relax areas, BBQ area from the Kitchen and large landscaped gardens \* A/C and heating throughout the house with custom temperature for each and every room Detailed Indoor Description Entering the villa you will be greeted with a vast living area with double height ceilings and a mezzanine platform with views of the living area. Imported feature furniture and beautiful accessories to compliment the living spaces A large reception office desk with high back chairs, custom made bookcases and wine storage in the main living area An exquisite living area that is divided into 2 sections, A large seating area around the 2 metre fireplace feature with surrounding 4 metre high hand made bookcases A cinema area with 3 large sofas surrounding the 60" flat screen television. International television package included A fully equipped open plan kitchen featuring a large wooden dining table in the centre with 6 chairs and a relax area with hand made bookcases. The kitchen is fully equipped with Miele appliances and a large industrial fridge/freezer Guest cloakroom First Floor 3 Double En-Suite bedrooms each with their own features and individual personality. The Master bedroom has its own large private terrace with views of the large swimming pool. The terrace has an additional seating area and its own private staircase to the garden area without accessing the main villa. Basement Area A utility laundry room equipped with professional grade washing machine and dryer, an ironing board and iron. Additional guest Fridge/Freezer and wine fridges. 2 Additional bedrooms with En - Suite bathrooms leading from the basement and garage area Gardens The house is surrounded by large landscaped and maintained gardens around the large swimming pool area. Underground garage The house benefit from a private underground garage with individually automated single garage doors which can accommodate up to 2 cars. There is ample parking for up to 10 cars on the property grounds.