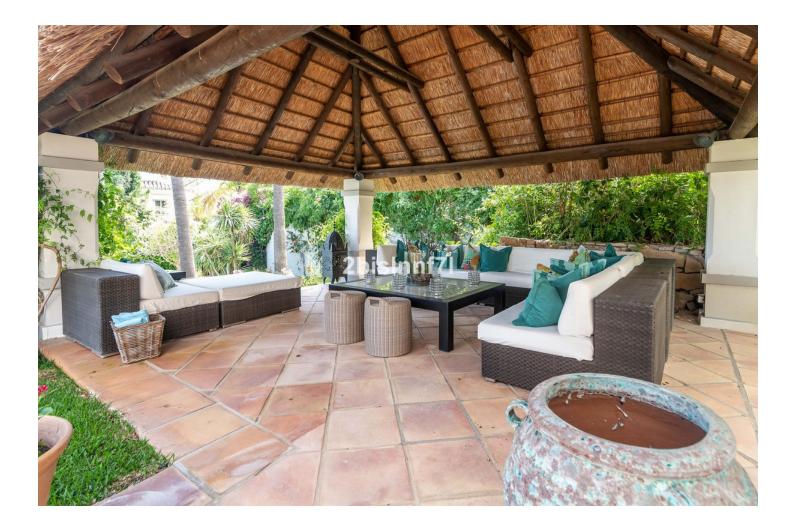

Located only 5 minutes from Marbella's best beaches in Elviria, on an elevated plot with majestic views over the sea, and private gardens, the villa features: \* A large private, heated swimming pool with beautiful surrounding gardens \* 6 large bedrooms including 6 en-suite bathrooms with five star hotel guality king size beds (also available as a twin set-up) which can accommodate up to 10 people \* A fully equipped state-of-the-art home cinema system in the main living area \* Outdoor Areas comprising or relax areas, BBQ area from the Kitchen and large landscaped gardens \* A/C and heating throughout the house with custom temperature for each and every room Detailed Indoor Description Entering the villa you will be greeted with a vast living area with double height ceilings and a mezzanine platform with views of the living area. Imported feature furniture and beautiful accessories to compliment the living spaces A large reception office desk with high back chairs, custom made bookcases and wine storage in the main living area An exquisite living area that is divided into 2 sections, A large seating area around the 2 metre fireplace feature with surrounding 4 metre high hand made bookcases A cinema area with 3 large sofas surrounding the 60" flat screen television. International television package included A fully equipped open plan kitchen featuring a large wooden dining table in the centre with 6 chairs and a relax area with hand made bookcases. The kitchen is fully equipped with Miele appliances and a large industrial fridge/freezer Guest cloakroom First Floor 3 Double En-Suite bedrooms each with their own features and individual personality. The Master bedroom has its own large private terrace with views of the large swimming pool. The terrace has an additional seating area and its own private staircase to the garden area without accessing the main villa. Basement Area A utility laundry room equipped with professional grade washing machine and dryer, an ironing board and iron. Additional guest Fridge/Freezer and wine fridges. 2 Additional bedrooms with En - Suite bathrooms leading from the basement and garage area Gardens The house is surrounded by large landscaped and maintained gardens around the large swimming pool area. Underground garage The house benefit from a private underground garage with individually automated single garage doors which can accommodate up to 2 cars. There is ample parking for up to 10 cars on the property grounds.