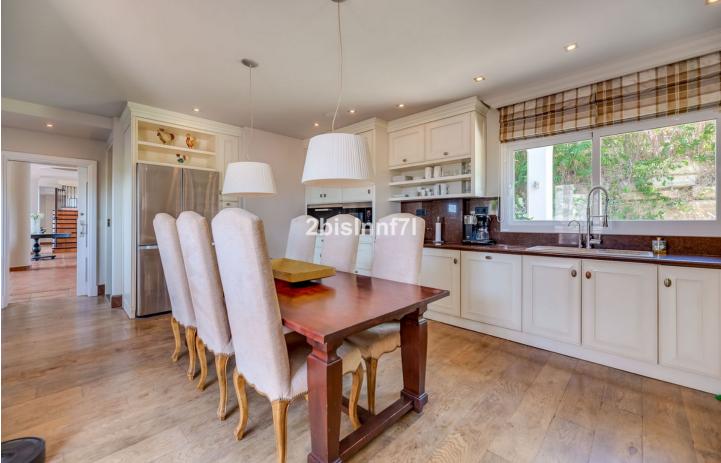

Located only 5 minutes from Marbella's best beaches in Elviria, on an elevated plot with majestic views over the sea, and private gardens, the villa features: \* A large private, heated swimming pool with beautiful surrounding gardens \* 6 large bedrooms including 6 en-suite bathrooms with five star hotel guality king size beds (also available as a twin set-up) which can accommodate up to 10 people \* A fully equipped state-of-the-art home cinema system in the main living area \* Outdoor Areas comprising or relax areas, BBQ area from the Kitchen and large landscaped gardens \* A/C and heating throughout the house with custom temperature for each and every room Detailed Indoor Description Entering the villa you will be greeted with a vast living area with double height ceilings and a mezzanine platform with views of the living area. Imported feature furniture and beautiful accessories to compliment the living spaces A large reception office desk with high back chairs, custom made bookcases and wine storage in the main living area An exquisite living area that is divided into 2 sections, A large seating area around the 2 metre fireplace feature with surrounding 4 metre high hand made bookcases A cinema area with 3 large sofas surrounding the 60" flat screen television. International television package included A fully equipped open plan kitchen featuring a large wooden dining table in the centre with 6 chairs and a relax area with hand made bookcases. The kitchen is fully equipped with Miele appliances and a large industrial fridge/freezer Guest cloakroom First Floor 3 Double En-Suite bedrooms each with their own features and individual personality. The Master bedroom has its own large private terrace with views of the large swimming pool. The terrace has an additional seating area and its own private staircase to the garden area without accessing the main villa. Basement Area A utility laundry room equipped with professional grade washing machine and dryer, an ironing board and iron. Additional guest Fridge/Freezer and wine fridges. 2 Additional bedrooms with En - Suite bathrooms leading from the basement and garage area Gardens The house is surrounded by large landscaped and maintained gardens around the large swimming pool area. Underground garage The house benefit from a private underground garage with individually automated single garage doors which can accommodate up to 2 cars. There is ample parking for up to 10 cars on the property grounds.