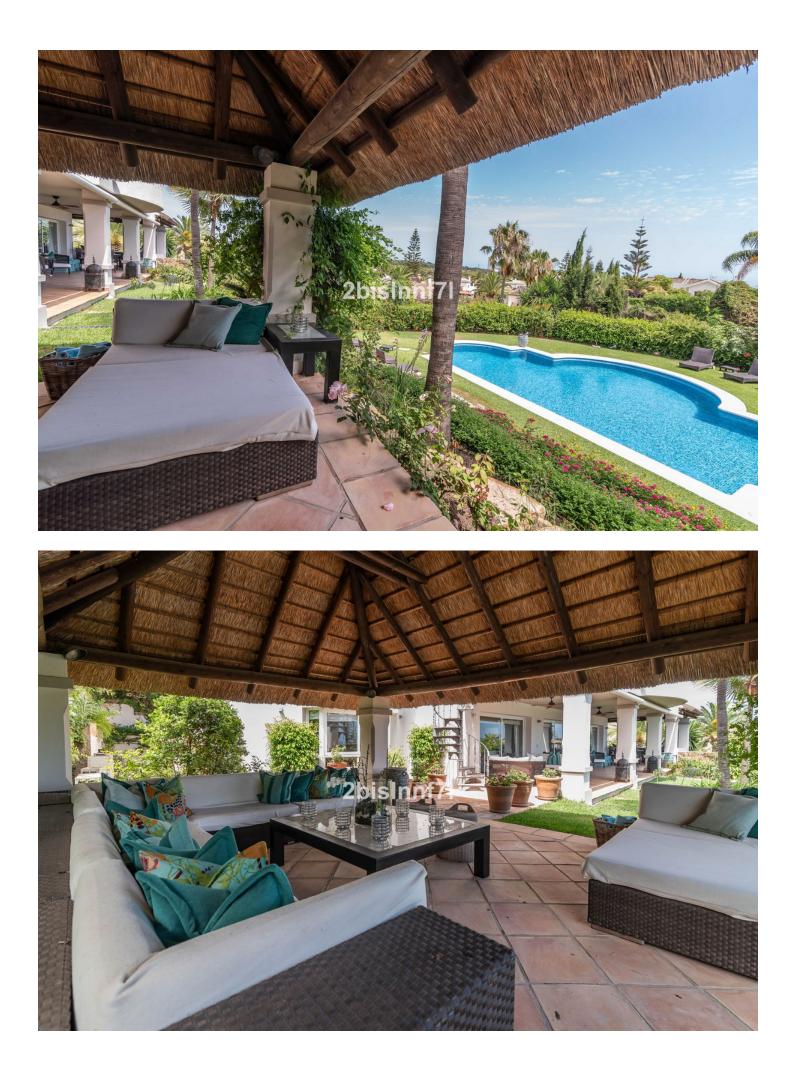

Located only 5 minutes from Marbella's best beaches in Elviria, on an elevated plot with majestic views over the sea, and private gardens, the villa features: \* A large private, heated swimming pool with beautiful surrounding gardens \* 6 large bedrooms including 6 en-suite bathrooms with five star hotel guality king size beds (also available as a twin set-up) which can accommodate up to 10 people \* A fully equipped state-of-the-art home cinema system in the main living area \* Outdoor Areas comprising or relax areas, BBQ area from the Kitchen and large landscaped gardens \* A/C and heating throughout the house with custom temperature for each and every room Detailed Indoor Description Entering the villa you will be greeted with a vast living area with double height ceilings and a mezzanine platform with views of the living area. Imported feature furniture and beautiful accessories to compliment the living spaces A large reception office desk with high back chairs, custom made bookcases and wine storage in the main living area An exquisite living area that is divided into 2 sections, A large seating area around the 2 metre fireplace feature with surrounding 4 metre high hand made bookcases A cinema area with 3 large sofas surrounding the 60" flat screen television. International television package included A fully equipped open plan kitchen featuring a large wooden dining table in the centre with 6 chairs and a relax area with hand made bookcases. The kitchen is fully equipped with Miele appliances and a large industrial fridge/freezer Guest cloakroom First Floor 3 Double En-Suite bedrooms each with their own features and individual personality. The Master bedroom has its own large private terrace with views of the large swimming pool. The terrace has an additional seating area and its own private staircase to the garden area without accessing the main villa. Basement Area A utility laundry room equipped with professional grade washing machine and dryer, an ironing board and iron. Additional guest Fridge/Freezer and wine fridges. 2 Additional bedrooms with En - Suite bathrooms leading from the basement and garage area Gardens The house is surrounded by large landscaped and maintained gardens around the large swimming pool area. Underground garage The house benefit from a private underground garage with individually automated single garage doors which can accommodate up to 2 cars. There is ample parking for up to 10 cars on the property grounds.

### Особенности

- 🚩 Крытая терраса ✔ Встроенные шкафы 💙 Приватная терраса Подсобное помещение
- ✔ Ванная комната
- 💙 Барбекю 🚩 Двойные стеклопакеты