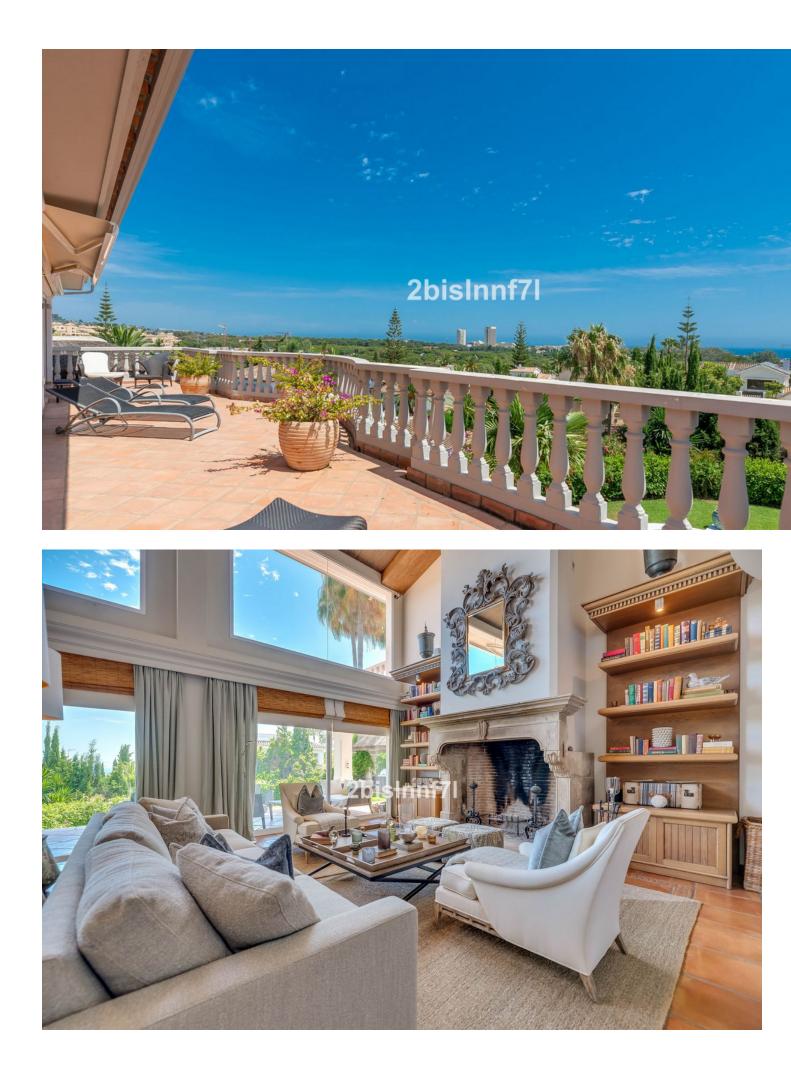

Located only 5 minutes from Marbella's best beaches in Elviria, on an elevated plot with majestic views over the sea, and private gardens, the villa features: \* A large private, heated swimming pool with beautiful surrounding gardens \* 6 large bedrooms including 6 en-suite bathrooms with five star hotel guality king size beds (also available as a twin set-up) which can accommodate up to 10 people \* A fully equipped state-of-the-art home cinema system in the main living area \* Outdoor Areas comprising or relax areas, BBQ area from the Kitchen and large landscaped gardens \* A/C and heating throughout the house with custom temperature for each and every room Detailed Indoor Description Entering the villa you will be greeted with a vast living area with double height ceilings and a mezzanine platform with views of the living area. Imported feature furniture and beautiful accessories to compliment the living spaces A large reception office desk with high back chairs, custom made bookcases and wine storage in the main living area An exquisite living area that is divided into 2 sections, A large seating area around the 2 metre fireplace feature with surrounding 4 metre high hand made bookcases A cinema area with 3 large sofas surrounding the 60" flat screen television. International television package included A fully equipped open plan kitchen featuring a large wooden dining table in the centre with 6 chairs and a relax area with hand made bookcases. The kitchen is fully equipped with Miele appliances and a large industrial fridge/freezer Guest cloakroom First Floor 3 Double En-Suite bedrooms each with their own features and individual personality. The Master bedroom has its own large private terrace with views of the large swimming pool. The terrace has an additional seating area and its own private staircase to the garden area without accessing the main villa. Basement Area A utility laundry room equipped with professional grade washing machine and dryer, an ironing board and iron. Additional guest Fridge/Freezer and wine fridges. 2 Additional bedrooms with En - Suite bathrooms leading from the basement and garage area Gardens The house is surrounded by large landscaped and maintained gardens around the large swimming pool area. Underground garage The house benefit from a private underground garage with individually automated single garage doors which can accommodate up to 2 cars. There is ample parking for up to 10 cars on the property grounds.

## Запад

- вид
  - Mope
- ~ ✔ Панорамный
- ~ Сад
- 🗸 Бассейн
- 🖌 Город

Парковка

💙 С навесом

Состояние 🗹 Отличное