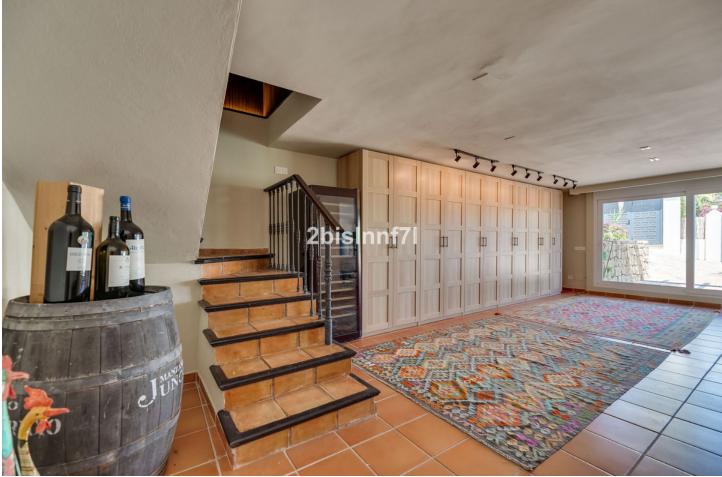

Located only 5 minutes from Marbella's best beaches in Elviria, on an elevated plot with majestic views over the sea, and private gardens, the villa features: \* A large private, heated swimming pool with beautiful surrounding gardens \* 6 large bedrooms including 6 en-suite bathrooms with five star hotel guality king size beds (also available as a twin set-up) which can accommodate up to 10 people \* A fully equipped state-of-the-art home cinema system in the main living area \* Outdoor Areas comprising or relax areas, BBQ area from the Kitchen and large landscaped gardens \* A/C and heating throughout the house with custom temperature for each and every room Detailed Indoor Description Entering the villa you will be greeted with a vast living area with double height ceilings and a mezzanine platform with views of the living area. Imported feature furniture and beautiful accessories to compliment the living spaces A large reception office desk with high back chairs, custom made bookcases and wine storage in the main living area An exquisite living area that is divided into 2 sections, A large seating area around the 2 metre fireplace feature with surrounding 4 metre high hand made bookcases A cinema area with 3 large sofas surrounding the 60" flat screen television. International television package included A fully equipped open plan kitchen featuring a large wooden dining table in the centre with 6 chairs and a relax area with hand made bookcases. The kitchen is fully equipped with Miele appliances and a large industrial fridge/freezer Guest cloakroom First Floor 3 Double En-Suite bedrooms each with their own features and individual personality. The Master bedroom has its own large private terrace with views of the large swimming pool. The terrace has an additional seating area and its own private staircase to the garden area without accessing the main villa. Basement Area A utility laundry room equipped with professional grade washing machine and dryer, an ironing board and iron. Additional guest Fridge/Freezer and wine fridges. 2 Additional bedrooms with En - Suite bathrooms leading from the basement and garage area Gardens The house is surrounded by large landscaped and maintained gardens around the large swimming pool area. Underground garage The house benefit from a private underground garage with individually automated single garage doors which can accommodate up to 2 cars. There is ample parking for up to 10 cars on the property grounds.