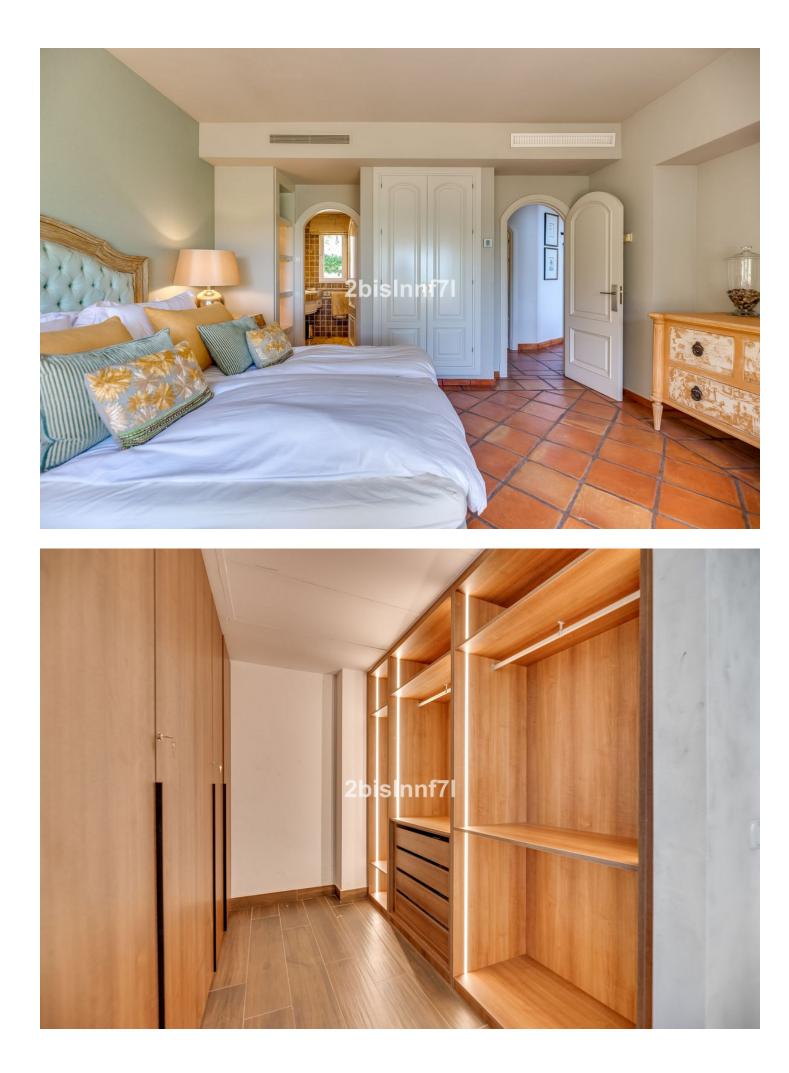

Located only 5 minutes from Marbella's best beaches in Elviria, on an elevated plot with majestic views over the sea, and private gardens, the villa features: \* A large private, heated swimming pool with beautiful surrounding gardens \* 6 large bedrooms including 6 en-suite bathrooms with five star hotel guality king size beds (also available as a twin set-up) which can accommodate up to 10 people \* A fully equipped state-of-the-art home cinema system in the main living area \* Outdoor Areas comprising or relax areas, BBQ area from the Kitchen and large landscaped gardens \* A/C and heating throughout the house with custom temperature for each and every room Detailed Indoor Description Entering the villa you will be greeted with a vast living area with double height ceilings and a mezzanine platform with views of the living area. Imported feature furniture and beautiful accessories to compliment the living spaces A large reception office desk with high back chairs, custom made bookcases and wine storage in the main living area An exquisite living area that is divided into 2 sections, A large seating area around the 2 metre fireplace feature with surrounding 4 metre high hand made bookcases A cinema area with 3 large sofas surrounding the 60" flat screen television. International television package included A fully equipped open plan kitchen featuring a large wooden dining table in the centre with 6 chairs and a relax area with hand made bookcases. The kitchen is fully equipped with Miele appliances and a large industrial fridge/freezer Guest cloakroom First Floor 3 Double En-Suite bedrooms each with their own features and individual personality. The Master bedroom has its own large private terrace with views of the large swimming pool. The terrace has an additional seating area and its own private staircase to the garden area without accessing the main villa. Basement Area A utility laundry room equipped with professional grade washing machine and dryer, an ironing board and iron. Additional guest Fridge/Freezer and wine fridges. 2 Additional bedrooms with En - Suite bathrooms leading from the basement and garage area Gardens The house is surrounded by large landscaped and maintained gardens around the large swimming pool area. Underground garage The house benefit from a private underground garage with individually automated single garage doors which can accommodate up to 2 cars. There is ample parking for up to 10 cars on the property grounds.