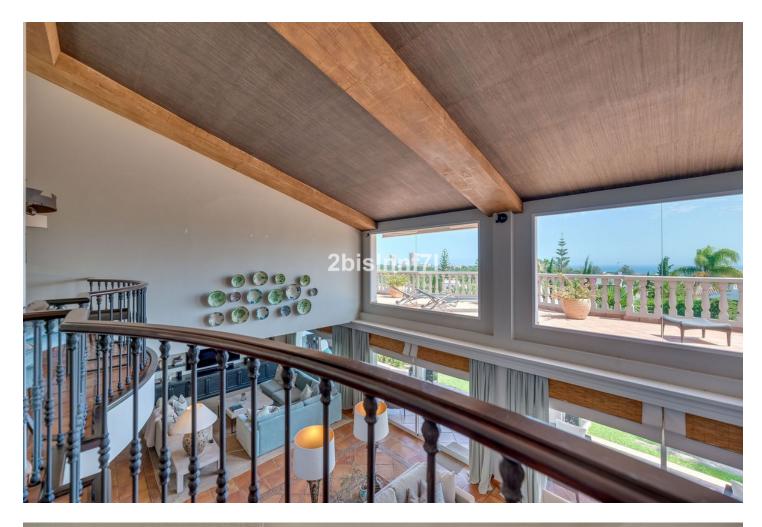

Located only 5 minutes from Marbella's best beaches in Elviria, on an elevated plot with majestic views over the sea, and private gardens, the villa features: \* A large private, heated swimming pool with beautiful surrounding gardens \* 6 large bedrooms including 6 en-suite bathrooms with five star hotel guality king size beds (also available as a twin set-up) which can accommodate up to 10 people \* A fully equipped state-of-the-art home cinema system in the main living area \* Outdoor Areas comprising or relax areas, BBQ area from the Kitchen and large landscaped gardens \* A/C and heating throughout the house with custom temperature for each and every room Detailed Indoor Description Entering the villa you will be greeted with a vast living area with double height ceilings and a mezzanine platform with views of the living area. Imported feature furniture and beautiful accessories to compliment the living spaces A large reception office desk with high back chairs, custom made bookcases and wine storage in the main living area An exquisite living area that is divided into 2 sections, A large seating area around the 2 metre fireplace feature with surrounding 4 metre high hand made bookcases A cinema area with 3 large sofas surrounding the 60" flat screen television. International television package included A fully equipped open plan kitchen featuring a large wooden dining table in the centre with 6 chairs and a relax area with hand made bookcases. The kitchen is fully equipped with Miele appliances and a large industrial fridge/freezer Guest cloakroom First Floor 3 Double En-Suite bedrooms each with their own features and individual personality. The Master bedroom has its own large private terrace with views of the large swimming pool. The terrace has an additional seating area and its own private staircase to the garden area without accessing the main villa. Basement Area A utility laundry room equipped with professional grade washing machine and dryer, an ironing board and iron. Additional guest Fridge/Freezer and wine fridges. 2 Additional bedrooms with En - Suite bathrooms leading from the basement and garage area Gardens The house is surrounded by large landscaped and maintained gardens around the large swimming pool area. Underground garage The house benefit from a private underground garage with individually automated single garage doors which can accommodate up to 2 cars. There is ample parking for up to 10 cars on the property grounds.