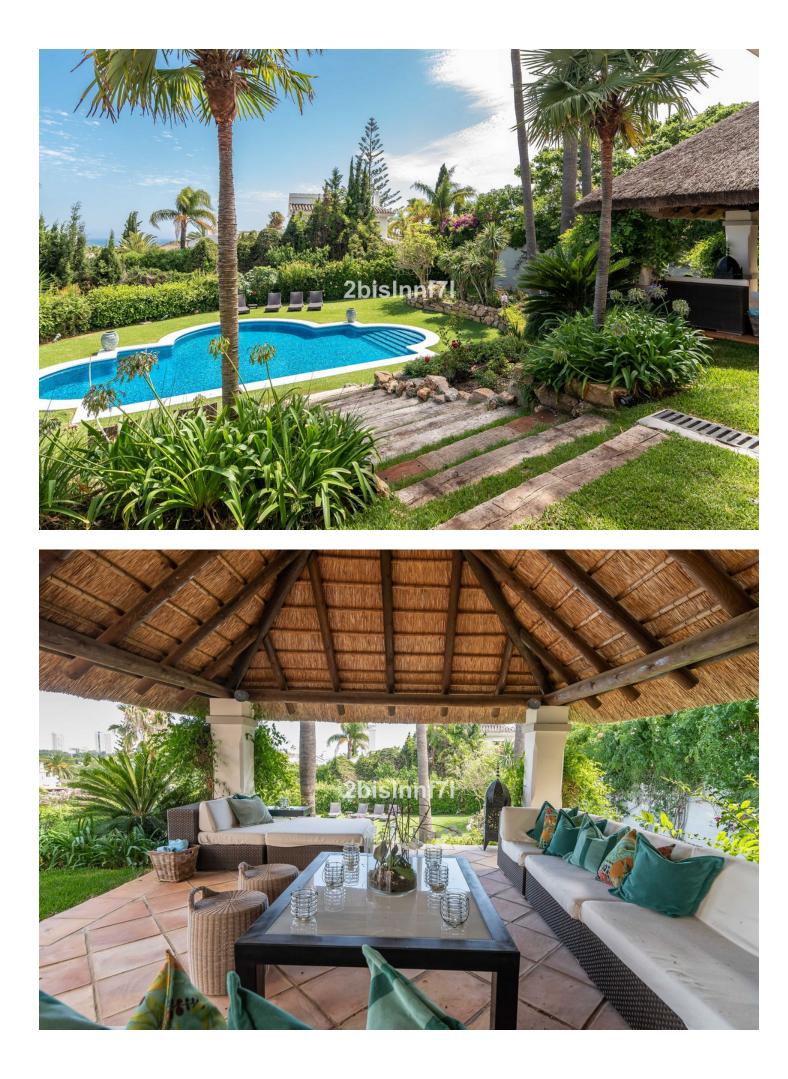

Located only 5 minutes from Marbella's best beaches in Elviria, on an elevated plot with majestic views over the sea, and private gardens, the villa features: \* A large private, heated swimming pool with beautiful surrounding gardens \* 6 large bedrooms including 6 en-suite bathrooms with five star hotel guality king size beds (also available as a twin set-up) which can accommodate up to 10 people \* A fully equipped state-of-the-art home cinema system in the main living area \* Outdoor Areas comprising or relax areas, BBQ area from the Kitchen and large landscaped gardens \* A/C and heating throughout the house with custom temperature for each and every room Detailed Indoor Description Entering the villa you will be greeted with a vast living area with double height ceilings and a mezzanine platform with views of the living area. Imported feature furniture and beautiful accessories to compliment the living spaces A large reception office desk with high back chairs, custom made bookcases and wine storage in the main living area An exquisite living area that is divided into 2 sections, A large seating area around the 2 metre fireplace feature with surrounding 4 metre high hand made bookcases A cinema area with 3 large sofas surrounding the 60" flat screen television. International television package included A fully equipped open plan kitchen featuring a large wooden dining table in the centre with 6 chairs and a relax area with hand made bookcases. The kitchen is fully equipped with Miele appliances and a large industrial fridge/freezer Guest cloakroom First Floor 3 Double En-Suite bedrooms each with their own features and individual personality. The Master bedroom has its own large private terrace with views of the large swimming pool. The terrace has an additional seating area and its own private staircase to the garden area without accessing the main villa. Basement Area A utility laundry room equipped with professional grade washing machine and dryer, an ironing board and iron. Additional guest Fridge/Freezer and wine fridges. 2 Additional bedrooms with En - Suite bathrooms leading from the basement and garage area Gardens The house is surrounded by large landscaped and maintained gardens around the large swimming pool area. Underground garage The house benefit from a private underground garage with individually automated single garage doors which can accommodate up to 2 cars. There is ample parking for up to 10 cars on the property grounds.

### Особенности

- 🚩 Крытая терраса ✔ Встроенные шкафы 💙 Приватная терраса Подсобное помещение
- ✔ Ванная комната
- 💙 Барбекю 🚩 Двойные стеклопакеты

### Коммунальные услуги

💙 Электричество Питьевая вода

бассейн 💙 Приватный

Кухня Полностью оборудованная

Категория 💙 Элитная 💙 Перепродажа