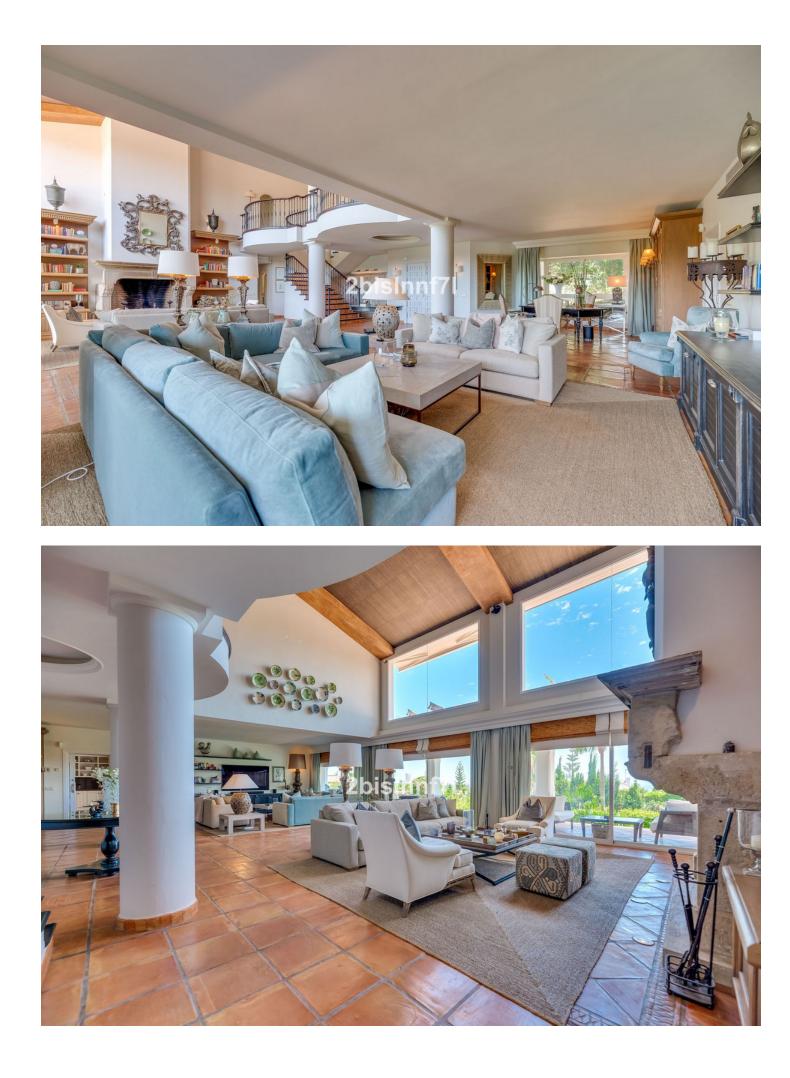

Located only 5 minutes from Marbella's best beaches in Elviria, on an elevated plot with majestic views over the sea, and private gardens, the villa features: \* A large private, heated swimming pool with beautiful surrounding gardens \* 6 large bedrooms including 6 en-suite bathrooms with five star hotel guality king size beds (also available as a twin set-up) which can accommodate up to 10 people \* A fully equipped state-of-the-art home cinema system in the main living area \* Outdoor Areas comprising or relax areas, BBQ area from the Kitchen and large landscaped gardens \* A/C and heating throughout the house with custom temperature for each and every room Detailed Indoor Description Entering the villa you will be greeted with a vast living area with double height ceilings and a mezzanine platform with views of the living area. Imported feature furniture and beautiful accessories to compliment the living spaces A large reception office desk with high back chairs, custom made bookcases and wine storage in the main living area An exquisite living area that is divided into 2 sections, A large seating area around the 2 metre fireplace feature with surrounding 4 metre high hand made bookcases A cinema area with 3 large sofas surrounding the 60" flat screen television. International television package included A fully equipped open plan kitchen featuring a large wooden dining table in the centre with 6 chairs and a relax area with hand made bookcases. The kitchen is fully equipped with Miele appliances and a large industrial fridge/freezer Guest cloakroom First Floor 3 Double En-Suite bedrooms each with their own features and individual personality. The Master bedroom has its own large private terrace with views of the large swimming pool. The terrace has an additional seating area and its own private staircase to the garden area without accessing the main villa. Basement Area A utility laundry room equipped with professional grade washing machine and dryer, an ironing board and iron. Additional guest Fridge/Freezer and wine fridges. 2 Additional bedrooms with En - Suite bathrooms leading from the basement and garage area Gardens The house is surrounded by large landscaped and maintained gardens around the large swimming pool area. Underground garage The house benefit from a private underground garage with individually automated single garage doors which can accommodate up to 2 cars. There is ample parking for up to 10 cars on the property grounds.