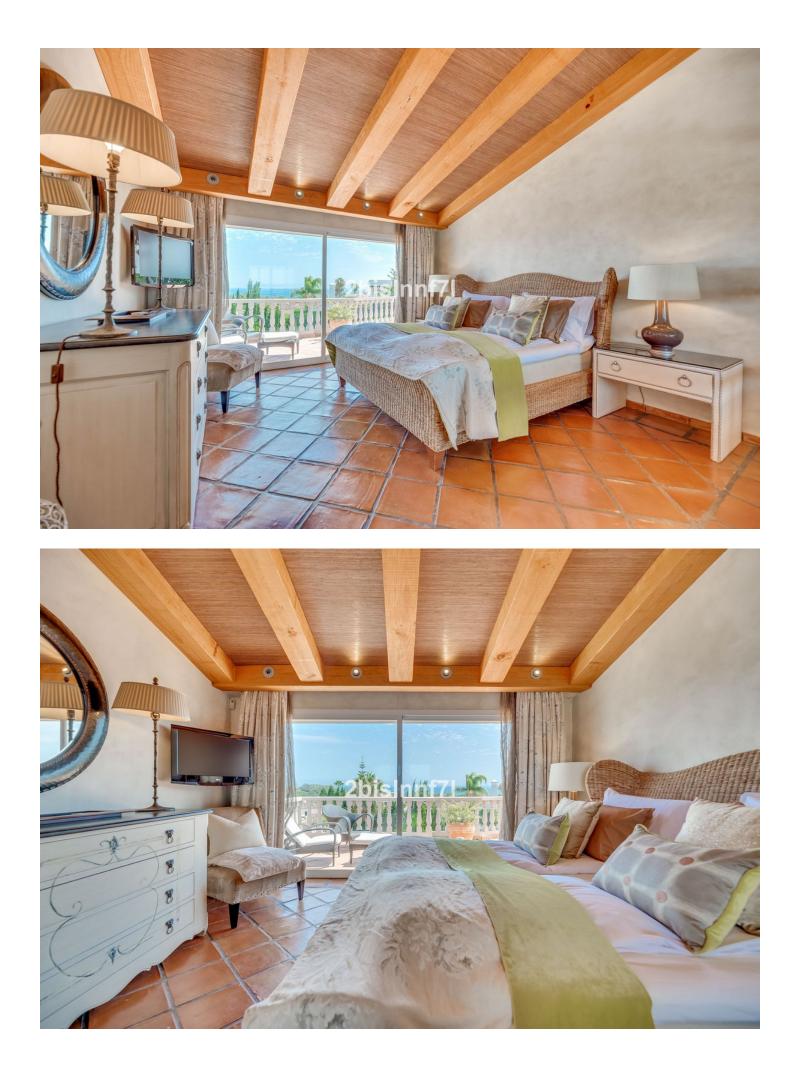

Located only 5 minutes from Marbella's best beaches in Elviria, on an elevated plot with majestic views over the sea, and private gardens, the villa features: \* A large private, heated swimming pool with beautiful surrounding gardens \* 6 large bedrooms including 6 en-suite bathrooms with five star hotel guality king size beds (also available as a twin set-up) which can accommodate up to 10 people \* A fully equipped state-of-the-art home cinema system in the main living area \* Outdoor Areas comprising or relax areas, BBQ area from the Kitchen and large landscaped gardens \* A/C and heating throughout the house with custom temperature for each and every room Detailed Indoor Description Entering the villa you will be greeted with a vast living area with double height ceilings and a mezzanine platform with views of the living area. Imported feature furniture and beautiful accessories to compliment the living spaces A large reception office desk with high back chairs, custom made bookcases and wine storage in the main living area An exquisite living area that is divided into 2 sections, A large seating area around the 2 metre fireplace feature with surrounding 4 metre high hand made bookcases A cinema area with 3 large sofas surrounding the 60" flat screen television. International television package included A fully equipped open plan kitchen featuring a large wooden dining table in the centre with 6 chairs and a relax area with hand made bookcases. The kitchen is fully equipped with Miele appliances and a large industrial fridge/freezer Guest cloakroom First Floor 3 Double En-Suite bedrooms each with their own features and individual personality. The Master bedroom has its own large private terrace with views of the large swimming pool. The terrace has an additional seating area and its own private staircase to the garden area without accessing the main villa. Basement Area A utility laundry room equipped with professional grade washing machine and dryer, an ironing board and iron. Additional guest Fridge/Freezer and wine fridges. 2 Additional bedrooms with En - Suite bathrooms leading from the basement and garage area Gardens The house is surrounded by large landscaped and maintained gardens around the large swimming pool area. Underground garage The house benefit from a private underground garage with individually automated single garage doors which can accommodate up to 2 cars. There is ample parking for up to 10 cars on the property grounds.