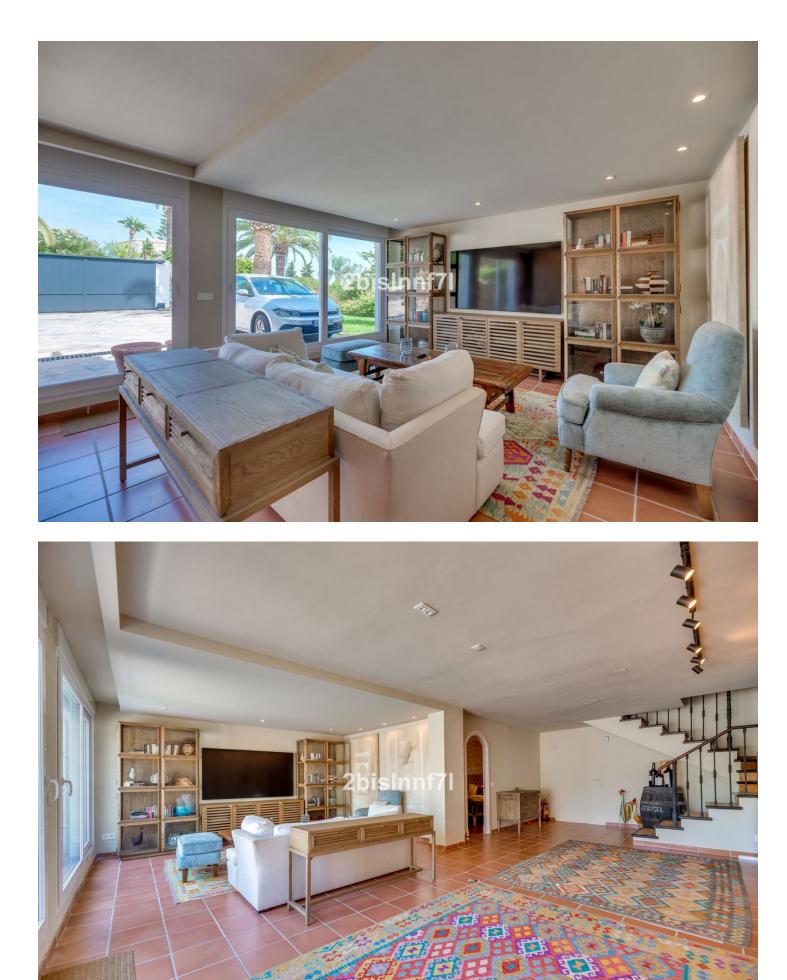

Located only 5 minutes from Marbella's best beaches in Elviria, on an elevated plot with majestic views over the sea, and private gardens, the villa features: \* A large private, heated swimming pool with beautiful surrounding gardens \* 6 large bedrooms including 6 en-suite bathrooms with five star hotel guality king size beds (also available as a twin set-up) which can accommodate up to 10 people \* A fully equipped state-of-the-art home cinema system in the main living area \* Outdoor Areas comprising or relax areas, BBQ area from the Kitchen and large landscaped gardens \* A/C and heating throughout the house with custom temperature for each and every room Detailed Indoor Description Entering the villa you will be greeted with a vast living area with double height ceilings and a mezzanine platform with views of the living area. Imported feature furniture and beautiful accessories to compliment the living spaces A large reception office desk with high back chairs, custom made bookcases and wine storage in the main living area An exquisite living area that is divided into 2 sections, A large seating area around the 2 metre fireplace feature with surrounding 4 metre high hand made bookcases A cinema area with 3 large sofas surrounding the 60" flat screen television. International television package included A fully equipped open plan kitchen featuring a large wooden dining table in the centre with 6 chairs and a relax area with hand made bookcases. The kitchen is fully equipped with Miele appliances and a large industrial fridge/freezer Guest cloakroom First Floor 3 Double En-Suite bedrooms each with their own features and individual personality. The Master bedroom has its own large private terrace with views of the large swimming pool. The terrace has an additional seating area and its own private staircase to the garden area without accessing the main villa. Basement Area A utility laundry room equipped with professional grade washing machine and dryer, an ironing board and iron. Additional guest Fridge/Freezer and wine fridges. 2 Additional bedrooms with En - Suite bathrooms leading from the basement and garage area Gardens The house is surrounded by large landscaped and maintained gardens around the large swimming pool area. Underground garage The house benefit from a private underground garage with individually automated single garage doors which can accommodate up to 2 cars. There is ample parking for up to 10 cars on the property grounds.