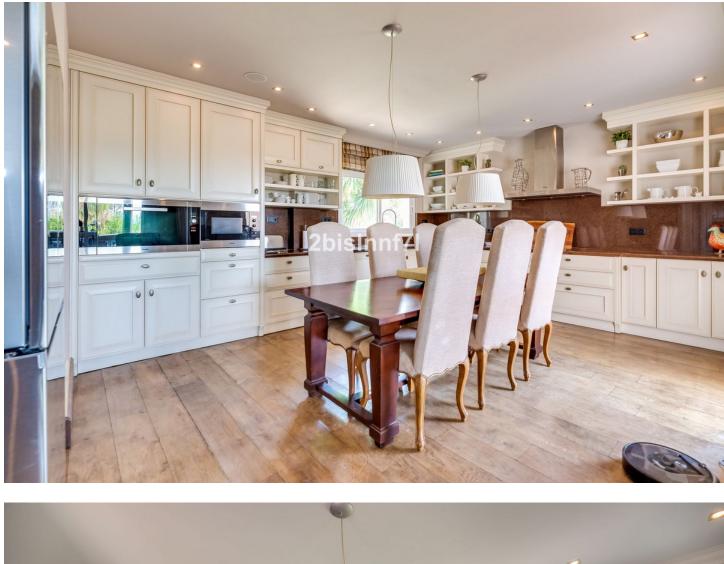

Located only 5 minutes from Marbella's best beaches in Elviria, on an elevated plot with majestic views over the sea, and private gardens, the villa features: \* A large private, heated swimming pool with beautiful surrounding gardens \* 6 large bedrooms including 6 en-suite bathrooms with five star hotel guality king size beds (also available as a twin set-up) which can accommodate up to 10 people \* A fully equipped state-of-the-art home cinema system in the main living area \* Outdoor Areas comprising or relax areas, BBQ area from the Kitchen and large landscaped gardens \* A/C and heating throughout the house with custom temperature for each and every room Detailed Indoor Description Entering the villa you will be greeted with a vast living area with double height ceilings and a mezzanine platform with views of the living area. Imported feature furniture and beautiful accessories to compliment the living spaces A large reception office desk with high back chairs, custom made bookcases and wine storage in the main living area An exquisite living area that is divided into 2 sections, A large seating area around the 2 metre fireplace feature with surrounding 4 metre high hand made bookcases A cinema area with 3 large sofas surrounding the 60" flat screen television. International television package included A fully equipped open plan kitchen featuring a large wooden dining table in the centre with 6 chairs and a relax area with hand made bookcases. The kitchen is fully equipped with Miele appliances and a large industrial fridge/freezer Guest cloakroom First Floor 3 Double En-Suite bedrooms each with their own features and individual personality. The Master bedroom has its own large private terrace with views of the large swimming pool. The terrace has an additional seating area and its own private staircase to the garden area without accessing the main villa. Basement Area A utility laundry room equipped with professional grade washing machine and dryer, an ironing board and iron. Additional guest Fridge/Freezer and wine fridges. 2 Additional bedrooms with En - Suite bathrooms leading from the basement and garage area Gardens The house is surrounded by large landscaped and maintained gardens around the large swimming pool area. Underground garage The house benefit from a private underground garage with individually automated single garage doors which can accommodate up to 2 cars. There is ample parking for up to 10 cars on the property grounds.