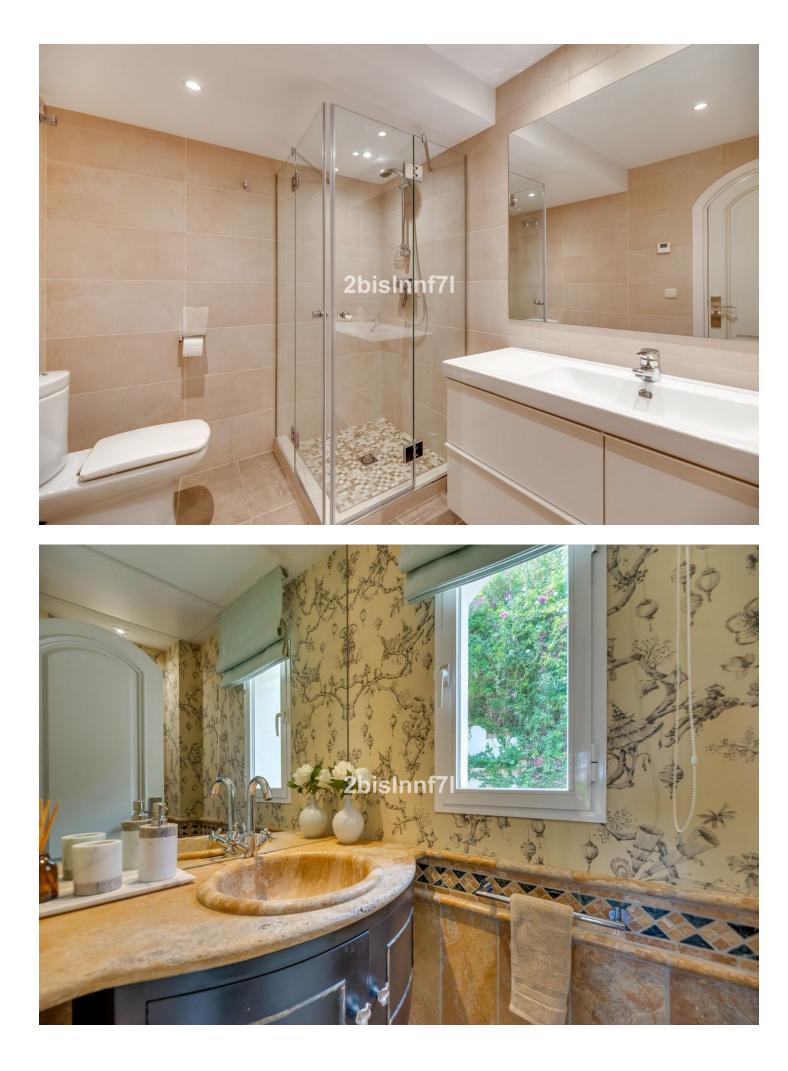

Located only 5 minutes from Marbella's best beaches in Elviria, on an elevated plot with majestic views over the sea, and private gardens, the villa features: \* A large private, heated swimming pool with beautiful surrounding gardens \* 6 large bedrooms including 6 en-suite bathrooms with five star hotel guality king size beds (also available as a twin set-up) which can accommodate up to 10 people \* A fully equipped state-of-the-art home cinema system in the main living area \* Outdoor Areas comprising or relax areas, BBQ area from the Kitchen and large landscaped gardens \* A/C and heating throughout the house with custom temperature for each and every room Detailed Indoor Description Entering the villa you will be greeted with a vast living area with double height ceilings and a mezzanine platform with views of the living area. Imported feature furniture and beautiful accessories to compliment the living spaces A large reception office desk with high back chairs, custom made bookcases and wine storage in the main living area An exquisite living area that is divided into 2 sections, A large seating area around the 2 metre fireplace feature with surrounding 4 metre high hand made bookcases A cinema area with 3 large sofas surrounding the 60" flat screen television. International television package included A fully equipped open plan kitchen featuring a large wooden dining table in the centre with 6 chairs and a relax area with hand made bookcases. The kitchen is fully equipped with Miele appliances and a large industrial fridge/freezer Guest cloakroom First Floor 3 Double En-Suite bedrooms each with their own features and individual personality. The Master bedroom has its own large private terrace with views of the large swimming pool. The terrace has an additional seating area and its own private staircase to the garden area without accessing the main villa. Basement Area A utility laundry room equipped with professional grade washing machine and dryer, an ironing board and iron. Additional guest Fridge/Freezer and wine fridges. 2 Additional bedrooms with En - Suite bathrooms leading from the basement and garage area Gardens The house is surrounded by large landscaped and maintained gardens around the large swimming pool area. Underground garage The house benefit from a private underground garage with individually automated single garage doors which can accommodate up to 2 cars. There is ample parking for up to 10 cars on the property grounds.