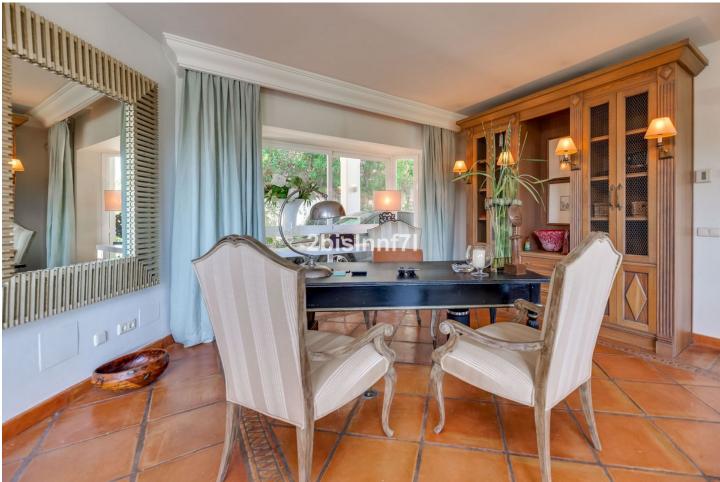

Located only 5 minutes from Marbella's best beaches in Elviria, on an elevated plot with majestic views over the sea, and private gardens, the villa features: \* A large private, heated swimming pool with beautiful surrounding gardens \* 6 large bedrooms including 6 en-suite bathrooms with five star hotel guality king size beds (also available as a twin set-up) which can accommodate up to 10 people \* A fully equipped state-of-the-art home cinema system in the main living area \* Outdoor Areas comprising or relax areas, BBQ area from the Kitchen and large landscaped gardens \* A/C and heating throughout the house with custom temperature for each and every room Detailed Indoor Description Entering the villa you will be greeted with a vast living area with double height ceilings and a mezzanine platform with views of the living area. Imported feature furniture and beautiful accessories to compliment the living spaces A large reception office desk with high back chairs, custom made bookcases and wine storage in the main living area An exquisite living area that is divided into 2 sections, A large seating area around the 2 metre fireplace feature with surrounding 4 metre high hand made bookcases A cinema area with 3 large sofas surrounding the 60" flat screen television. International television package included A fully equipped open plan kitchen featuring a large wooden dining table in the centre with 6 chairs and a relax area with hand made bookcases. The kitchen is fully equipped with Miele appliances and a large industrial fridge/freezer Guest cloakroom First Floor 3 Double En-Suite bedrooms each with their own features and individual personality. The Master bedroom has its own large private terrace with views of the large swimming pool. The terrace has an additional seating area and its own private staircase to the garden area without accessing the main villa. Basement Area A utility laundry room equipped with professional grade washing machine and dryer, an ironing board and iron. Additional guest Fridge/Freezer and wine fridges. 2 Additional bedrooms with En - Suite bathrooms leading from the basement and garage area Gardens The house is surrounded by large landscaped and maintained gardens around the large swimming pool area. Underground garage The house benefit from a private underground garage with individually automated single garage doors which can accommodate up to 2 cars. There is ample parking for up to 10 cars on the property grounds.