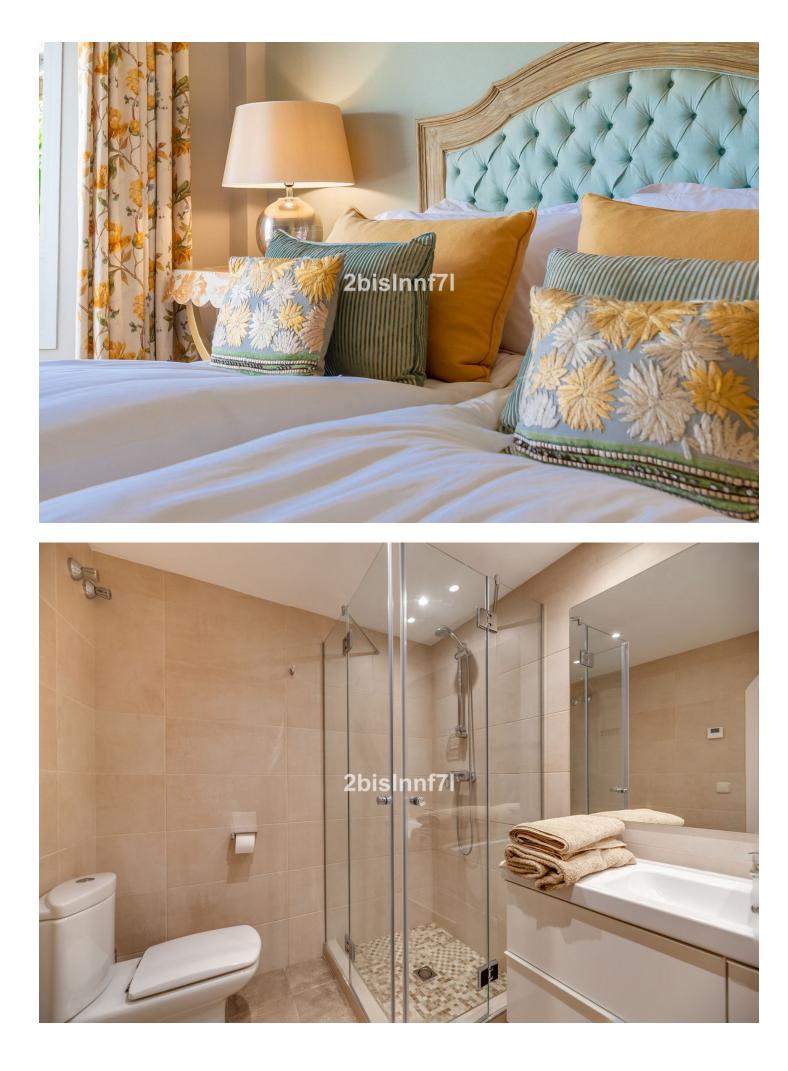

Located only 5 minutes from Marbella's best beaches in Elviria, on an elevated plot with majestic views over the sea, and private gardens, the villa features: \* A large private, heated swimming pool with beautiful surrounding gardens \* 6 large bedrooms including 6 en-suite bathrooms with five star hotel guality king size beds (also available as a twin set-up) which can accommodate up to 10 people \* A fully equipped state-of-the-art home cinema system in the main living area \* Outdoor Areas comprising or relax areas, BBQ area from the Kitchen and large landscaped gardens \* A/C and heating throughout the house with custom temperature for each and every room Detailed Indoor Description Entering the villa you will be greeted with a vast living area with double height ceilings and a mezzanine platform with views of the living area. Imported feature furniture and beautiful accessories to compliment the living spaces A large reception office desk with high back chairs, custom made bookcases and wine storage in the main living area An exquisite living area that is divided into 2 sections, A large seating area around the 2 metre fireplace feature with surrounding 4 metre high hand made bookcases A cinema area with 3 large sofas surrounding the 60" flat screen television. International television package included A fully equipped open plan kitchen featuring a large wooden dining table in the centre with 6 chairs and a relax area with hand made bookcases. The kitchen is fully equipped with Miele appliances and a large industrial fridge/freezer Guest cloakroom First Floor 3 Double En-Suite bedrooms each with their own features and individual personality. The Master bedroom has its own large private terrace with views of the large swimming pool. The terrace has an additional seating area and its own private staircase to the garden area without accessing the main villa. Basement Area A utility laundry room equipped with professional grade washing machine and dryer, an ironing board and iron. Additional guest Fridge/Freezer and wine fridges. 2 Additional bedrooms with En - Suite bathrooms leading from the basement and garage area Gardens The house is surrounded by large landscaped and maintained gardens around the large swimming pool area. Underground garage The house benefit from a private underground garage with individually automated single garage doors which can accommodate up to 2 cars. There is ample parking for up to 10 cars on the property grounds.