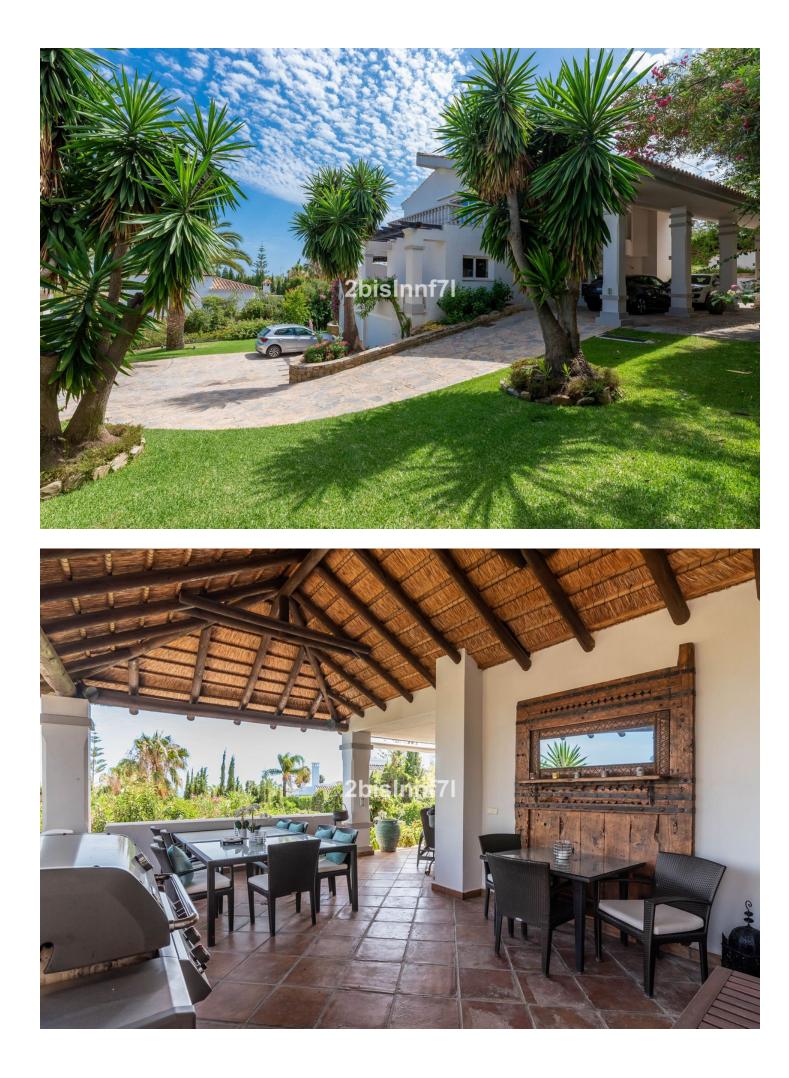

Located only 5 minutes from Marbella's best beaches in Elviria, on an elevated plot with majestic views over the sea, and private gardens, the villa features: \* A large private, heated swimming pool with beautiful surrounding gardens \* 6 large bedrooms including 6 en-suite bathrooms with five star hotel guality king size beds (also available as a twin set-up) which can accommodate up to 10 people \* A fully equipped state-of-the-art home cinema system in the main living area \* Outdoor Areas comprising or relax areas, BBQ area from the Kitchen and large landscaped gardens \* A/C and heating throughout the house with custom temperature for each and every room Detailed Indoor Description Entering the villa you will be greeted with a vast living area with double height ceilings and a mezzanine platform with views of the living area. Imported feature furniture and beautiful accessories to compliment the living spaces A large reception office desk with high back chairs, custom made bookcases and wine storage in the main living area An exquisite living area that is divided into 2 sections, A large seating area around the 2 metre fireplace feature with surrounding 4 metre high hand made bookcases A cinema area with 3 large sofas surrounding the 60" flat screen television. International television package included A fully equipped open plan kitchen featuring a large wooden dining table in the centre with 6 chairs and a relax area with hand made bookcases. The kitchen is fully equipped with Miele appliances and a large industrial fridge/freezer Guest cloakroom First Floor 3 Double En-Suite bedrooms each with their own features and individual personality. The Master bedroom has its own large private terrace with views of the large swimming pool. The terrace has an additional seating area and its own private staircase to the garden area without accessing the main villa. Basement Area A utility laundry room equipped with professional grade washing machine and dryer, an ironing board and iron. Additional guest Fridge/Freezer and wine fridges. 2 Additional bedrooms with En - Suite bathrooms leading from the basement and garage area Gardens The house is surrounded by large landscaped and maintained gardens around the large swimming pool area. Underground garage The house benefit from a private underground garage with individually automated single garage doors which can accommodate up to 2 cars. There is ample parking for up to 10 cars on the property grounds.

#### Климат-контроль

🔨 Кондиционер ✔ Кондиционер холодного воздуха Кондиционер горячего воздуха

Полы с подогревом

Сад 💙 Приватный

### Особенности

- 🚩 Крытая терраса ✔ Встроенные шкафы 💙 Приватная терраса Подсобное помещение
- ✔ Ванная комната
- 💙 Барбекю 🚩 Двойные стеклопакеты