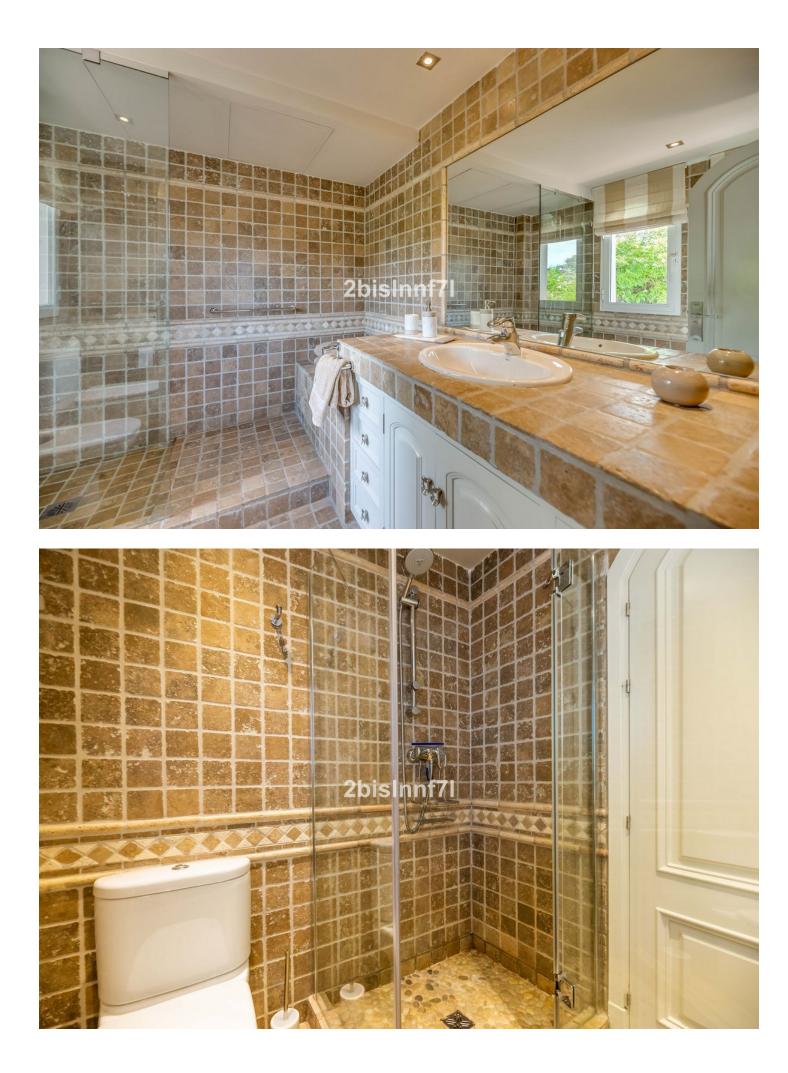

Located only 5 minutes from Marbella's best beaches in Elviria, on an elevated plot with majestic views over the sea, and private gardens, the villa features: \* A large private, heated swimming pool with beautiful surrounding gardens \* 6 large bedrooms including 6 en-suite bathrooms with five star hotel guality king size beds (also available as a twin set-up) which can accommodate up to 10 people \* A fully equipped state-of-the-art home cinema system in the main living area \* Outdoor Areas comprising or relax areas, BBQ area from the Kitchen and large landscaped gardens \* A/C and heating throughout the house with custom temperature for each and every room Detailed Indoor Description Entering the villa you will be greeted with a vast living area with double height ceilings and a mezzanine platform with views of the living area. Imported feature furniture and beautiful accessories to compliment the living spaces A large reception office desk with high back chairs, custom made bookcases and wine storage in the main living area An exquisite living area that is divided into 2 sections, A large seating area around the 2 metre fireplace feature with surrounding 4 metre high hand made bookcases A cinema area with 3 large sofas surrounding the 60" flat screen television. International television package included A fully equipped open plan kitchen featuring a large wooden dining table in the centre with 6 chairs and a relax area with hand made bookcases. The kitchen is fully equipped with Miele appliances and a large industrial fridge/freezer Guest cloakroom First Floor 3 Double En-Suite bedrooms each with their own features and individual personality. The Master bedroom has its own large private terrace with views of the large swimming pool. The terrace has an additional seating area and its own private staircase to the garden area without accessing the main villa. Basement Area A utility laundry room equipped with professional grade washing machine and dryer, an ironing board and iron. Additional guest Fridge/Freezer and wine fridges. 2 Additional bedrooms with En - Suite bathrooms leading from the basement and garage area Gardens The house is surrounded by large landscaped and maintained gardens around the large swimming pool area. Underground garage The house benefit from a private underground garage with individually automated single garage doors which can accommodate up to 2 cars. There is ample parking for up to 10 cars on the property grounds.