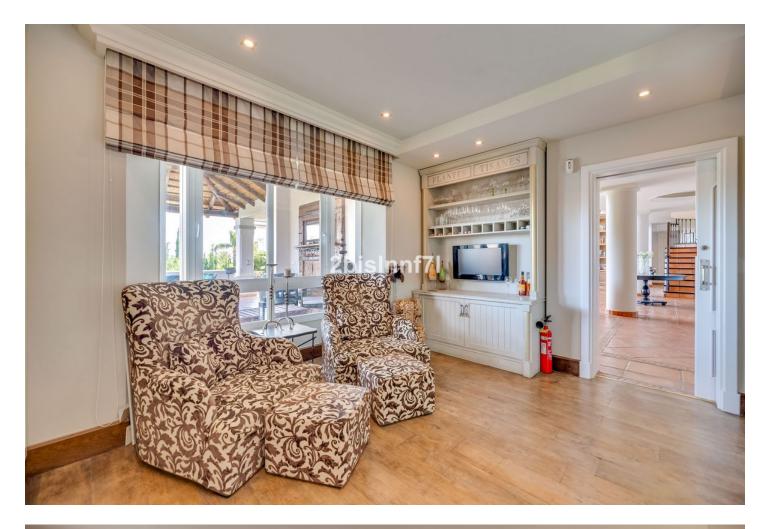

Located only 5 minutes from Marbella's best beaches in Elviria, on an elevated plot with majestic views over the sea, and private gardens, the villa features: \* A large private, heated swimming pool with beautiful surrounding gardens \* 6 large bedrooms including 6 en-suite bathrooms with five star hotel guality king size beds (also available as a twin set-up) which can accommodate up to 10 people \* A fully equipped state-of-the-art home cinema system in the main living area \* Outdoor Areas comprising or relax areas, BBQ area from the Kitchen and large landscaped gardens \* A/C and heating throughout the house with custom temperature for each and every room Detailed Indoor Description Entering the villa you will be greeted with a vast living area with double height ceilings and a mezzanine platform with views of the living area. Imported feature furniture and beautiful accessories to compliment the living spaces A large reception office desk with high back chairs, custom made bookcases and wine storage in the main living area An exquisite living area that is divided into 2 sections, A large seating area around the 2 metre fireplace feature with surrounding 4 metre high hand made bookcases A cinema area with 3 large sofas surrounding the 60" flat screen television. International television package included A fully equipped open plan kitchen featuring a large wooden dining table in the centre with 6 chairs and a relax area with hand made bookcases. The kitchen is fully equipped with Miele appliances and a large industrial fridge/freezer Guest cloakroom First Floor 3 Double En-Suite bedrooms each with their own features and individual personality. The Master bedroom has its own large private terrace with views of the large swimming pool. The terrace has an additional seating area and its own private staircase to the garden area without accessing the main villa. Basement Area A utility laundry room equipped with professional grade washing machine and dryer, an ironing board and iron. Additional guest Fridge/Freezer and wine fridges. 2 Additional bedrooms with En - Suite bathrooms leading from the basement and garage area Gardens The house is surrounded by large landscaped and maintained gardens around the large swimming pool area. Underground garage The house benefit from a private underground garage with individually automated single garage doors which can accommodate up to 2 cars. There is ample parking for up to 10 cars on the property grounds.