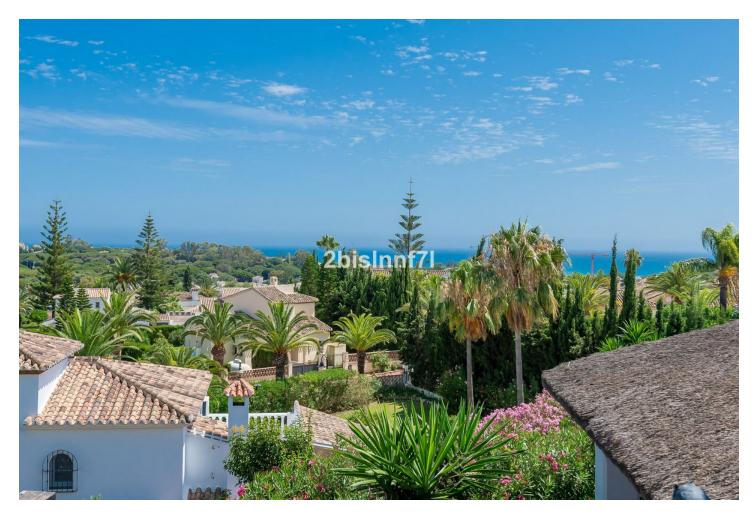

## Запад

- вид
  - Mope
- ~ ✔ Панорамный
- ~ Сад
- 🗸 Бассейн
- 🖌 Город

Парковка

💙 С навесом

Состояние 🗹 Отличное