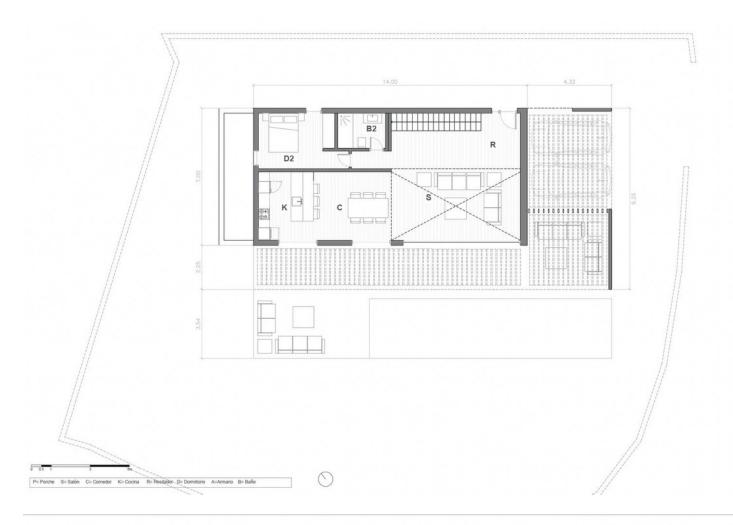

**Мебель** ✔ По желанию Климат-контроль Кондиционер

Кухня ✔ Полностью оборудованная

Коммунальные услуги Электричество Питьевая вода Категория Исшевая Перепродажа

|                                                    | PLANTA PRIMERA |          |
|----------------------------------------------------|----------------|----------|
| Pasillo 2                                          | 6,78           | m2       |
| Baño 2                                             | 5,48           | m2       |
| Dormitorio 2                                       | 16,22          | m2       |
| Baño 3                                             | 4,84           | m2       |
| Dormitorio 3                                       | 13,54          | m2       |
| Vestidor 1                                         | 4,94           | m2       |
| VIVIENDA P1                                        | 51,8           | m2       |
|                                                    |                |          |
|                                                    |                |          |
| Recibidor                                          | 19,06          | m2       |
| Salón                                              | 23,84          | m2       |
| Comedor                                            | 14             | m2       |
| Cocina                                             | 9,02           | m2       |
| Dormitorio 1                                       | 12,24          | m2       |
| Baño 1                                             | 4,23           | m2       |
| VIVIENDA PB                                        | 82,39          | m2       |
|                                                    | PLANTA SÓTANO  |          |
| Pasillo 1                                          |                | m2       |
| Dormitorio 4                                       | 17,4<br>16,73  | m2<br>m2 |
| Baño 4                                             | 4,46           | m2       |
| Oficina                                            | 13,37          | m2       |
| Chune                                              | 10,07          |          |
| VIVIENDA PS                                        | 51,96          | m2       |
| Porche 1                                           | 71             | m2       |
| PORCHE PB                                          | 71             | m2       |
| Porche 1                                           | 31,2           | m2       |
| PORCHE PB                                          | 31,2           | m2       |
|                                                    |                | m2       |
| TOTAL SUPERFICIE ÚTIL                              |                |          |
| TOTAL SUPERFICIE ÚTIL V<br>TOTAL SUPERFICIE ÚTIL F |                | m2       |

| VIVIENDA PB-P1 | 175   | m2 |
|----------------|-------|----|
| PLANTA SÓTANO  | 78    | m2 |
| PORCHES        | 102,5 | m2 |