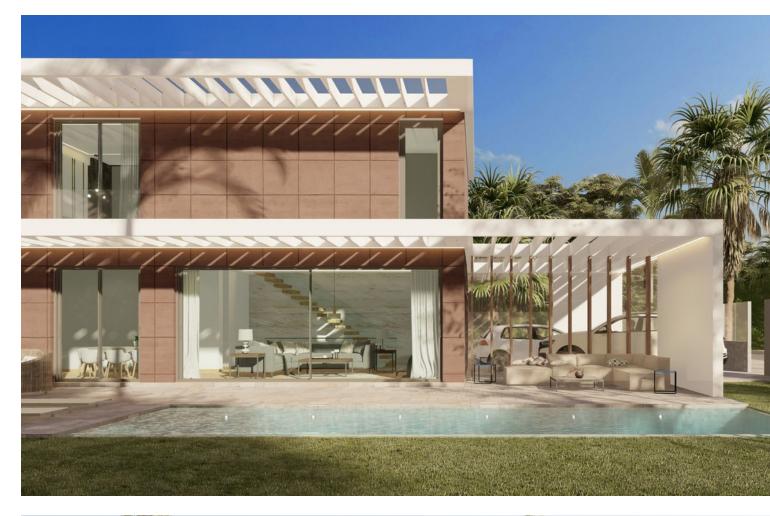

High-Quality Energy Efficient Villa in a Demanded Area of Mijas This contemporary villa is located in the municipality of Mijas, one of the most popular destinations in Costa del Sol. The municipality covers an extensive area that extends from the sandy beaches on the coast to the mountains. This fantastic cosmopolitan enclave boasts a pleasantly mild climate throughout the year, convenient road connections, proximity to international Málaga-Costa del Sol Airport, developed infrastructure, endless sports and leisure options including fantastic golf courses and resorts, and, of course, a choice of real estate opportunities. The newly built villas for sale in Mijas are in a lovely peaceful setting within a sought-after residential neighborhood in the Buenavista area. At the same time the property is close to literally everything, all hustle and bustle of the lively coast is minutes away. The villa offers quick access to the main A-7 Motorway, so all points of interest are within easy reach. The villa is 4 km from the sandy beaches, 4.5 km to the center of the whitewashed Mijas Pueblo, 9 km to the center of the neighboring Fuengirola, 18 km from the Málaga-Costa del Sol Airport, and 35 km to Marbella. The villa sits within a quiet established community at the foot of the mountain on a plot of almost 700 sqm. The villa features lovely exterior areas with easy-to-maintain gardens and an outdoor pool. Covered and uncovered terraces with fantastic mountain views are natural extensions of the house to fully benefit from the outdoor living experience. In this project, the developer indeed values the use of the highest guality materials in construction and finishes with the idea to achieve maximum efficiency and maximum economic savings. The bright open-plan interiors of this villa are smartly distributed between 3 levels. The villa will be equipped with a sophisticated air-conditioning system with the lowest energy consumption. The main advantage of this system is the production of hot water for heating, showers, etc. The kitchen will be fully fitted and with top-brand appliances including a dishwasher, microwave, fridge-freezer, extractor hood, induction hood, and oven. FEATURES Interior • Air Conditioning • Barbeque • Blinds • En-Suite Bathroom • Kitchen Appliances • Laundry Room • Open-Plan Kitchen • Shower • Storage Room • Terrace • White Goods Exterior • Car Park • Private Garden • Private Pool Location • Airport (0-50 Km) • Beach (1-5 Km) • Sea View • Beautiful Nature View • Mountain View • City View • Bars / Restaurants