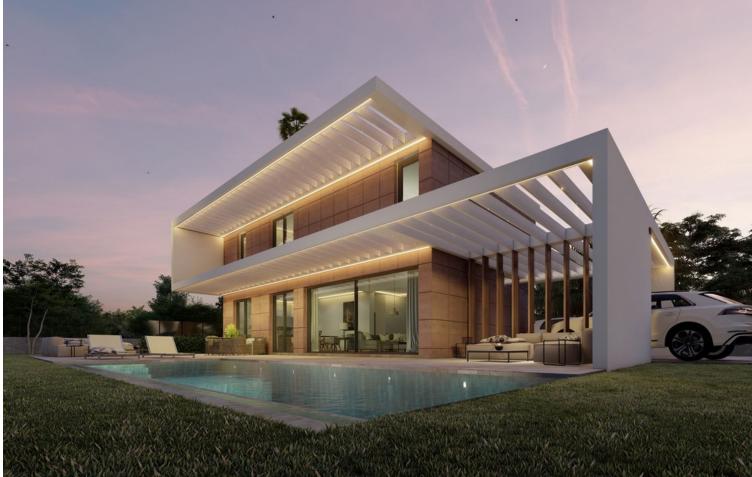

High-Quality Energy Efficient Villa in a Demanded Area of Mijas This contemporary villa is located in the municipality of Mijas, one of the most popular destinations in Costa del Sol. The municipality covers an extensive area that extends from the sandy beaches on the coast to the mountains. This fantastic cosmopolitan enclave boasts a pleasantly mild climate throughout the year, convenient road connections, proximity to international Málaga-Costa del Sol Airport, developed infrastructure, endless sports and leisure options including fantastic golf courses and resorts, and, of course, a choice of real estate opportunities. The newly built villas for sale in Mijas are in a lovely peaceful setting within a sought-after residential neighborhood in the Buenavista area. At the same time the property is close to literally everything, all hustle and bustle of the lively coast is minutes away. The villa offers quick access to the main A-7 Motorway, so all points of interest are within easy reach. The villa is 4 km from the sandy beaches, 4.5 km to the center of the whitewashed Mijas Pueblo, 9 km to the center of the neighboring Fuengirola, 18 km from the Málaga-Costa del Sol Airport, and 35 km to Marbella. The villa sits within a quiet established community at the foot of the mountain on a plot of almost 700 sqm. The villa features lovely exterior areas with easy-to-maintain gardens and an outdoor pool. Covered and uncovered terraces with fantastic mountain views are natural extensions of the house to fully benefit from the outdoor living experience. In this project, the developer indeed values the use of the highest guality materials in construction and finishes with the idea to achieve maximum efficiency and maximum economic savings. The bright open-plan interiors of this villa are smartly distributed between 3 levels. The villa will be equipped with a sophisticated air-conditioning system with the lowest energy consumption. The main advantage of this system is the production of hot water for heating, showers, etc. The kitchen will be fully fitted and with top-brand appliances including a dishwasher, microwave, fridge-freezer, extractor hood, induction hood, and oven. FEATURES Interior • Air Conditioning • Barbeque • Blinds • En-Suite Bathroom • Kitchen Appliances • Laundry Room • Open-Plan Kitchen • Shower • Storage Room • Terrace • White Goods Exterior • Car Park • Private Garden • Private Pool Location • Airport (0-50 Km) • Beach (1-5 Km) • Sea View • Beautiful Nature View • Mountain View • City View • Bars / Restaurants