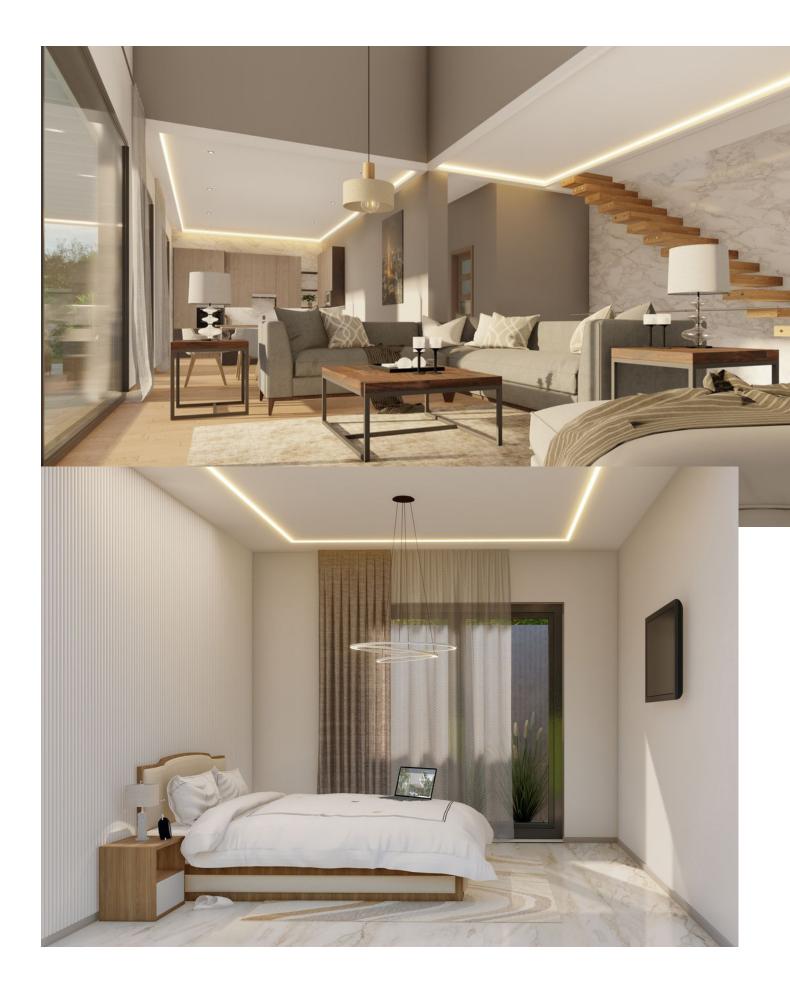

High-Quality Energy Efficient Villa in a Demanded Area of Mijas This contemporary villa is located in the municipality of Mijas, one of the most popular destinations in Costa del Sol. The municipality covers an extensive area that extends from the sandy beaches on the coast to the mountains. This fantastic cosmopolitan enclave boasts a pleasantly mild climate throughout the year, convenient road connections, proximity to international Málaga-Costa del Sol Airport, developed infrastructure, endless sports and leisure options including fantastic golf courses and resorts, and, of course, a choice of real estate opportunities. The newly built villas for sale in Mijas are in a lovely peaceful setting within a sought-after residential neighborhood in the Buenavista area. At the same time the property is close to literally everything, all hustle and bustle of the lively coast is minutes away. The villa offers quick access to the main A-7 Motorway, so all points of interest are within easy reach. The villa is 4 km from the sandy beaches, 4.5 km to the center of the whitewashed Mijas Pueblo, 9 km to the center of the neighboring Fuengirola, 18 km from the Málaga-Costa del Sol Airport, and 35 km to Marbella. The villa sits within a quiet established community at the foot of the mountain on a plot of almost 700 sqm. The villa features lovely exterior areas with easy-to-maintain gardens and an outdoor pool. Covered and uncovered terraces with fantastic mountain views are natural extensions of the house to fully benefit from the outdoor living experience. In this project, the developer indeed values the use of the highest guality materials in construction and finishes with the idea to achieve maximum efficiency and maximum economic savings. The bright open-plan interiors of this villa are smartly distributed between 3 levels. The villa will be equipped with a sophisticated air-conditioning system with the lowest energy consumption. The main advantage of this system is the production of hot water for heating, showers, etc. The kitchen will be fully fitted and with top-brand appliances including a dishwasher, microwave, fridge-freezer, extractor hood, induction hood, and oven. FEATURES Interior • Air Conditioning • Barbeque • Blinds • En-Suite Bathroom • Kitchen Appliances • Laundry Room • Open-Plan Kitchen • Shower • Storage Room • Terrace • White Goods Exterior • Car Park • Private Garden • Private Pool Location • Airport (0-50 Km) • Beach (1-5 Km) • Sea View • Beautiful Nature View • Mountain View • City View • Bars / Restaurants