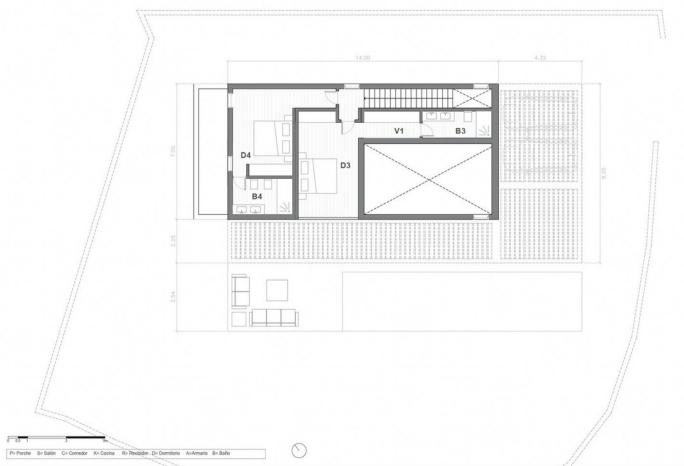

**Мебель** ✔ По желанию Климат-контроль Кондиционер

Кухня ✔ Полностью оборудованная

Коммунальные услуги Электричество Питьевая вода Категория Исшевая Перепродажа

|                                                    | PLANTA PRIMERA |          |
|----------------------------------------------------|----------------|----------|
| Pasillo 2                                          | 6,78           | m2       |
| Baño 2                                             | 5,48           | m2       |
| Dormitorio 2                                       | 16,22          | m2       |
| Baño 3                                             | 4,84           | m2       |
| Dormitorio 3                                       | 13,54          | m2       |
| Vestidor 1                                         | 4,94           | m2       |
| VIVIENDA P1                                        | 51,8           | m2       |
|                                                    |                |          |
|                                                    |                |          |
| Recibidor                                          | 19,06          | m2       |
| Salón                                              | 23,84          | m2       |
| Comedor                                            | 14             | m2       |
| Cocina                                             | 9,02           | m2       |
| Dormitorio 1                                       | 12,24          | m2       |
| Baño 1                                             | 4,23           | m2       |
| VIVIENDA PB                                        | 82,39          | m2       |
|                                                    | PLANTA SÓTANO  |          |
| Pasillo 1                                          |                | m2       |
| Dormitorio 4                                       | 17,4<br>16,73  | m2<br>m2 |
| Baño 4                                             | 4,46           | m2       |
| Oficina                                            | 13,37          | m2       |
| Chune                                              | 10,07          |          |
| VIVIENDA PS                                        | 51,96          | m2       |
| Porche 1                                           | 71             | m2       |
| PORCHE PB                                          | 71             | m2       |
| Porche 1                                           | 31,2           | m2       |
| PORCHE PB                                          | 31,2           | m2       |
|                                                    |                | m2       |
| TOTAL SUPERFICIE ÚTIL                              |                |          |
| TOTAL SUPERFICIE ÚTIL V<br>TOTAL SUPERFICIE ÚTIL F |                | m2       |