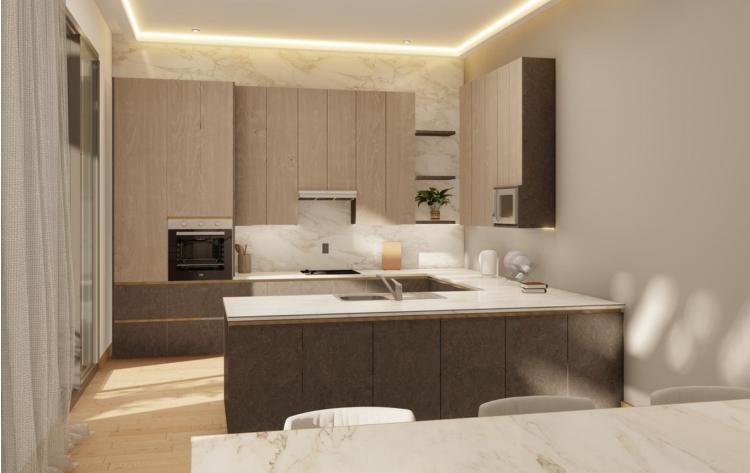

High-Quality Energy Efficient Villa in a Demanded Area of Mijas This contemporary villa is located in the municipality of Mijas, one of the most popular destinations in Costa del Sol. The municipality covers an extensive area that extends from the sandy beaches on the coast to the mountains. This fantastic cosmopolitan enclave boasts a pleasantly mild climate throughout the year, convenient road connections, proximity to international Málaga-Costa del Sol Airport, developed infrastructure, endless sports and leisure options including fantastic golf courses and resorts, and, of course, a choice of real estate opportunities. The newly built villas for sale in Mijas are in a lovely peaceful setting within a sought-after residential neighborhood in the Buenavista area. At the same time the property is close to literally everything, all hustle and bustle of the lively coast is minutes away. The villa offers quick access to the main A-7 Motorway, so all points of interest are within easy reach. The villa is 4 km from the sandy beaches, 4.5 km to the center of the whitewashed Mijas Pueblo, 9 km to the center of the neighboring Fuengirola, 18 km from the Málaga-Costa del Sol Airport, and 35 km to Marbella. The villa sits within a quiet established community at the foot of the mountain on a plot of almost 700 sqm. The villa features lovely exterior areas with easy-to-maintain gardens and an outdoor pool. Covered and uncovered terraces with fantastic mountain views are natural extensions of the house to fully benefit from the outdoor living experience. In this project, the developer indeed values the use of the highest guality materials in construction and finishes with the idea to achieve maximum efficiency and maximum economic savings. The bright open-plan interiors of this villa are smartly distributed between 3 levels. The villa will be equipped with a sophisticated air-conditioning system with the lowest energy consumption. The main advantage of this system is the production of hot water for heating, showers, etc. The kitchen will be fully fitted and with top-brand appliances including a dishwasher, microwave, fridge-freezer, extractor hood, induction hood, and oven. FEATURES Interior • Air Conditioning • Barbeque • Blinds • En-Suite Bathroom • Kitchen Appliances • Laundry Room • Open-Plan Kitchen • Shower • Storage Room • Terrace • White Goods Exterior • Car Park • Private Garden • Private Pool Location • Airport (0-50 Km) • Beach (1-5 Km) • Sea View • Beautiful Nature View • Mountain View • City View • Bars / Restaurants