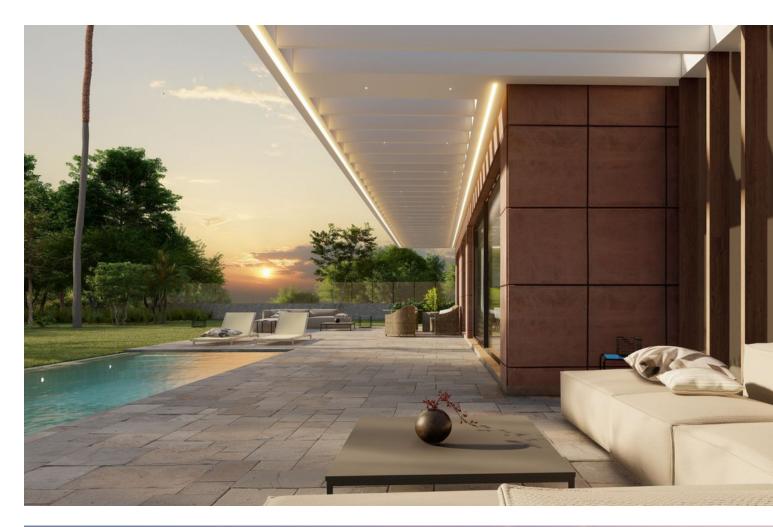

High-Quality Energy Efficient Villa in a Demanded Area of Mijas This contemporary villa is located in the municipality of Mijas, one of the most popular destinations in Costa del Sol. The municipality covers an extensive area that extends from the sandy beaches on the coast to the mountains. This fantastic cosmopolitan enclave boasts a pleasantly mild climate throughout the year, convenient road connections, proximity to international Málaga-Costa del Sol Airport, developed infrastructure, endless sports and leisure options including fantastic golf courses and resorts, and, of course, a choice of real estate opportunities. The newly built villas for sale in Mijas are in a lovely peaceful setting within a sought-after residential neighborhood in the Buenavista area. At the same time the property is close to literally everything, all hustle and bustle of the lively coast is minutes away. The villa offers quick access to the main A-7 Motorway, so all points of interest are within easy reach. The villa is 4 km from the sandy beaches, 4.5 km to the center of the whitewashed Mijas Pueblo, 9 km to the center of the neighboring Fuengirola, 18 km from the Málaga-Costa del Sol Airport, and 35 km to Marbella. The villa sits within a quiet established community at the foot of the mountain on a plot of almost 700 sqm. The villa features lovely exterior areas with easy-to-maintain gardens and an outdoor pool. Covered and uncovered terraces with fantastic mountain views are natural extensions of the house to fully benefit from the outdoor living experience. In this project, the developer indeed values the use of the highest guality materials in construction and finishes with the idea to achieve maximum efficiency and maximum economic savings. The bright open-plan interiors of this villa are smartly distributed between 3 levels. The villa will be equipped with a sophisticated air-conditioning system with the lowest energy consumption. The main advantage of this system is the production of hot water for heating, showers, etc. The kitchen will be fully fitted and with top-brand appliances including a dishwasher, microwave, fridge-freezer, extractor hood, induction hood, and oven. FEATURES Interior • Air Conditioning • Barbeque • Blinds • En-Suite Bathroom • Kitchen Appliances • Laundry Room • Open-Plan Kitchen • Shower • Storage Room • Terrace • White Goods Exterior • Car Park • Private Garden • Private Pool Location • Airport (0-50 Km) • Beach (1-5 Km) • Sea View • Beautiful Nature View • Mountain View • City View • Bars / Restaurants