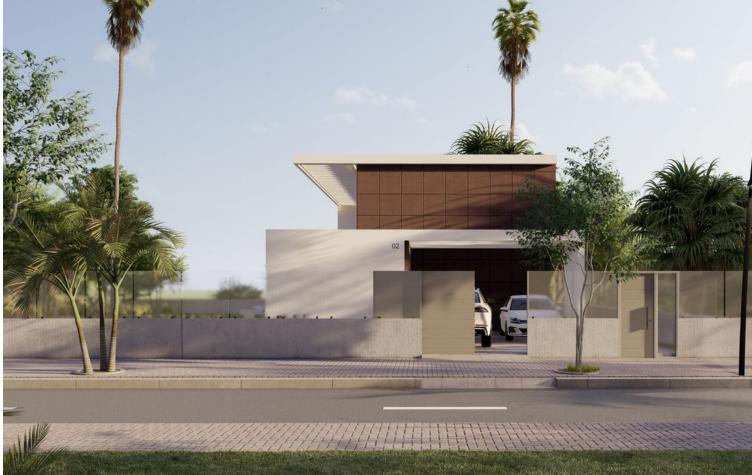

High-Quality Energy Efficient Villa in a Demanded Area of Mijas This contemporary villa is located in the municipality of Mijas, one of the most popular destinations in Costa del Sol. The municipality covers an extensive area that extends from the sandy beaches on the coast to the mountains. This fantastic cosmopolitan enclave boasts a pleasantly mild climate throughout the year, convenient road connections, proximity to international Málaga-Costa del Sol Airport, developed infrastructure, endless sports and leisure options including fantastic golf courses and resorts, and, of course, a choice of real estate opportunities. The newly built villas for sale in Mijas are in a lovely peaceful setting within a sought-after residential neighborhood in the Buenavista area. At the same time the property is close to literally everything, all hustle and bustle of the lively coast is minutes away. The villa offers quick access to the main A-7 Motorway, so all points of interest are within easy reach. The villa is 4 km from the sandy beaches, 4.5 km to the center of the whitewashed Mijas Pueblo, 9 km to the center of the neighboring Fuengirola, 18 km from the Málaga-Costa del Sol Airport, and 35 km to Marbella. The villa sits within a quiet established community at the foot of the mountain on a plot of almost 700 sqm. The villa features lovely exterior areas with easy-to-maintain gardens and an outdoor pool. Covered and uncovered terraces with fantastic mountain views are natural extensions of the house to fully benefit from the outdoor living experience. In this project, the developer indeed values the use of the highest guality materials in construction and finishes with the idea to achieve maximum efficiency and maximum economic savings. The bright open-plan interiors of this villa are smartly distributed between 3 levels. The villa will be equipped with a sophisticated air-conditioning system with the lowest energy consumption. The main advantage of this system is the production of hot water for heating, showers, etc. The kitchen will be fully fitted and with top-brand appliances including a dishwasher, microwave, fridge-freezer, extractor hood, induction hood, and oven. FEATURES Interior • Air Conditioning • Barbeque • Blinds • En-Suite Bathroom • Kitchen Appliances • Laundry Room • Open-Plan Kitchen • Shower • Storage Room • Terrace • White Goods Exterior • Car Park • Private Garden • Private Pool Location • Airport (0-50 Km) • Beach (1-5 Km) • Sea View • Beautiful Nature View • Mountain View • City View • Bars / Restaurants