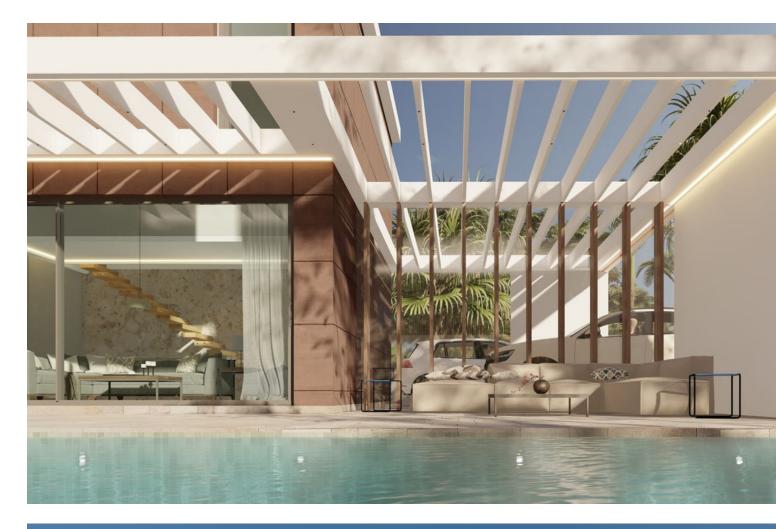

High-Quality Energy Efficient Villa in a Demanded Area of Mijas This contemporary villa is located in the municipality of Mijas, one of the most popular destinations in Costa del Sol. The municipality covers an extensive area that extends from the sandy beaches on the coast to the mountains. This fantastic cosmopolitan enclave boasts a pleasantly mild climate throughout the year, convenient road connections, proximity to international Málaga-Costa del Sol Airport, developed infrastructure, endless sports and leisure options including fantastic golf courses and resorts, and, of course, a choice of real estate opportunities. The newly built villas for sale in Mijas are in a lovely peaceful setting within a sought-after residential neighborhood in the Buenavista area. At the same time the property is close to literally everything, all hustle and bustle of the lively coast is minutes away. The villa offers quick access to the main A-7 Motorway, so all points of interest are within easy reach. The villa is 4 km from the sandy beaches, 4.5 km to the center of the whitewashed Mijas Pueblo, 9 km to the center of the neighboring Fuengirola, 18 km from the Málaga-Costa del Sol Airport, and 35 km to Marbella. The villa sits within a quiet established community at the foot of the mountain on a plot of almost 700 sqm. The villa features lovely exterior areas with easy-to-maintain gardens and an outdoor pool. Covered and uncovered terraces with fantastic mountain views are natural extensions of the house to fully benefit from the outdoor living experience. In this project, the developer indeed values the use of the highest guality materials in construction and finishes with the idea to achieve maximum efficiency and maximum economic savings. The bright open-plan interiors of this villa are smartly distributed between 3 levels. The villa will be equipped with a sophisticated air-conditioning system with the lowest energy consumption. The main advantage of this system is the production of hot water for heating, showers, etc. The kitchen will be fully fitted and with top-brand appliances including a dishwasher, microwave, fridge-freezer, extractor hood, induction hood, and oven. FEATURES Interior • Air Conditioning • Barbeque • Blinds • En-Suite Bathroom • Kitchen Appliances • Laundry Room • Open-Plan Kitchen • Shower • Storage Room • Terrace • White Goods Exterior • Car Park • Private Garden • Private Pool Location • Airport (0-50 Km) • Beach (1-5 Km) • Sea View • Beautiful Nature View • Mountain View • City View • Bars / Restaurants