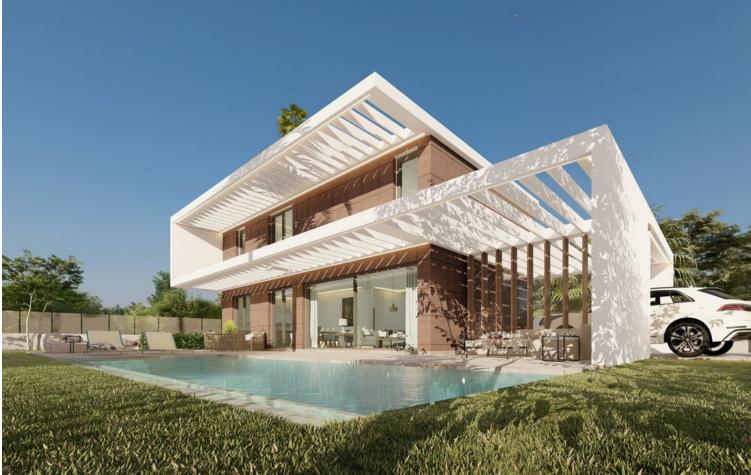

High-Quality Energy Efficient Villa in a Demanded Area of Mijas This contemporary villa is located in the municipality of Mijas, one of the most popular destinations in Costa del Sol. The municipality covers an extensive area that extends from the sandy beaches on the coast to the mountains. This fantastic cosmopolitan enclave boasts a pleasantly mild climate throughout the year, convenient road connections, proximity to international Málaga-Costa del Sol Airport, developed infrastructure, endless sports and leisure options including fantastic golf courses and resorts, and, of course, a choice of real estate opportunities. The newly built villas for sale in Mijas are in a lovely peaceful setting within a sought-after residential neighborhood in the Buenavista area. At the same time the property is close to literally everything, all hustle and bustle of the lively coast is minutes away. The villa offers quick access to the main A-7 Motorway, so all points of interest are within easy reach. The villa is 4 km from the sandy beaches, 4.5 km to the center of the whitewashed Mijas Pueblo, 9 km to the center of the neighboring Fuengirola, 18 km from the Málaga-Costa del Sol Airport, and 35 km to Marbella. The villa sits within a quiet established community at the foot of the mountain on a plot of almost 700 sqm. The villa features lovely exterior areas with easy-to-maintain gardens and an outdoor pool. Covered and uncovered terraces with fantastic mountain views are natural extensions of the house to fully benefit from the outdoor living experience. In this project, the developer indeed values the use of the highest guality materials in construction and finishes with the idea to achieve maximum efficiency and maximum economic savings. The bright open-plan interiors of this villa are smartly distributed between 3 levels. The villa will be equipped with a sophisticated air-conditioning system with the lowest energy consumption. The main advantage of this system is the production of hot water for heating, showers, etc. The kitchen will be fully fitted and with top-brand appliances including a dishwasher, microwave, fridge-freezer, extractor hood, induction hood, and oven. FEATURES Interior • Air Conditioning • Barbeque • Blinds • En-Suite Bathroom • Kitchen Appliances • Laundry Room • Open-Plan Kitchen • Shower • Storage Room • Terrace • White Goods Exterior • Car Park • Private Garden • Private Pool Location • Airport (0-50 Km) • Beach (1-5 Km) • Sea View • Beautiful Nature View • Mountain View • City View • Bars / Restaurants