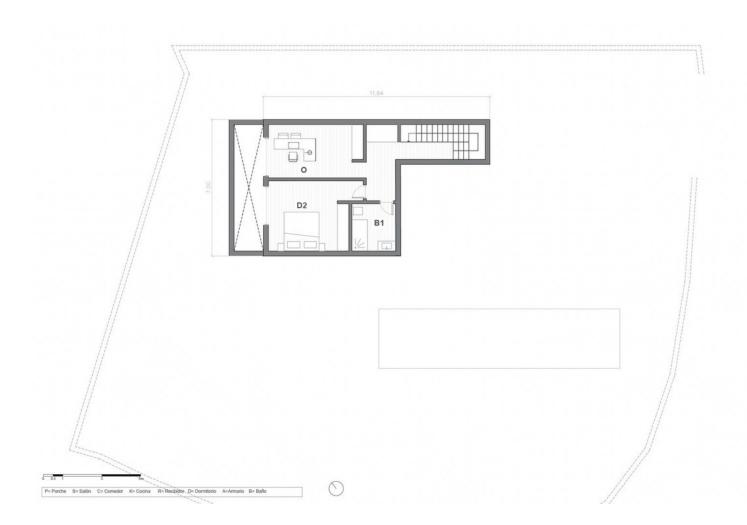

**Мебель** ✔ По желанию Климат-контроль Кондиционер

Кухня ✔ Полностью оборудованная

Коммунальные услуги Электричество Питьевая вода Категория Исшевая Перепродажа

|                                                    | PLANTA PRIMERA |          |
|----------------------------------------------------|----------------|----------|
| Pasillo 2                                          | 6,78           | m2       |
| Baño 2                                             | 5,48           | m2       |
| Dormitorio 2                                       | 16,22          | m2       |
| Baño 3                                             | 4,84           | m2       |
| Dormitorio 3                                       | 13,54          | m2       |
| Vestidor 1                                         | 4,94           | m2       |
| VIVIENDA P1                                        | 51,8           | m2       |
|                                                    |                |          |
|                                                    |                |          |
| Recibidor                                          | 19,06          | m2       |
| Salón                                              | 23,84          | m2       |
| Comedor                                            | 14             | m2       |
| Cocina                                             | 9,02           | m2       |
| Dormitorio 1                                       | 12,24          | m2       |
| Baño 1                                             | 4,23           | m2       |
| VIVIENDA PB                                        | 82,39          | m2       |
|                                                    | PLANTA SÓTANO  |          |
| Pasillo 1                                          |                | m2       |
| Dormitorio 4                                       | 17,4<br>16,73  | m2<br>m2 |
| Baño 4                                             | 4,46           | m2       |
| Oficina                                            | 13,37          | m2       |
| Chune                                              | 10,07          |          |
| VIVIENDA PS                                        | 51,96          | m2       |
| Porche 1                                           | 71             | m2       |
| PORCHE PB                                          | 71             | m2       |
| Porche 1                                           | 31,2           | m2       |
| PORCHE PB                                          | 31,2           | m2       |
|                                                    |                | m2       |
| TOTAL SUPERFICIE ÚTIL                              |                |          |
| TOTAL SUPERFICIE ÚTIL V<br>TOTAL SUPERFICIE ÚTIL F |                | m2       |