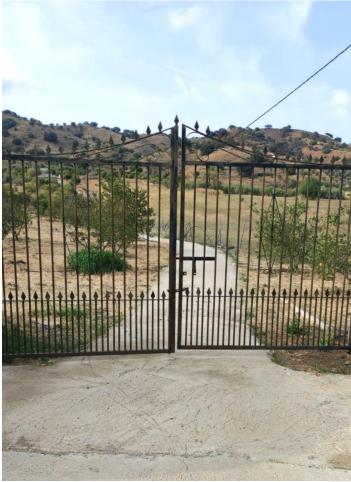

Продажа - Участок - Coín

372.600€

www.mibgroup.es +34 661 89 71 88 info@mibgroup.es

Rustic land of agricultural use, with a graphic surface of 6.291 square metres, located in Coín, with easy access from the road with an asphalted lane to the door of the property. The property is exploited as agricultural land, with fruit trees and vegetable garden. It has a water well which supplies the whole property and electricity. It has a house which has been recently reformed. It is an excellent opportunity for all those people who like to enjoy the countryside and all that it has to offer.