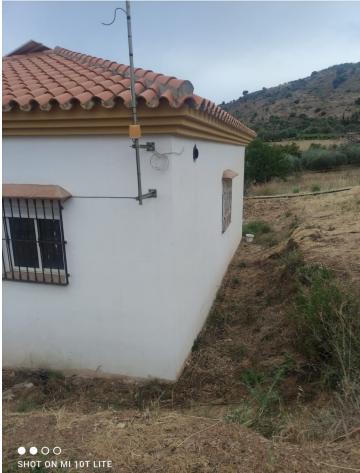

Продажа - Участок - Coín

372.600€

www.mibgroup.es +34 661 89 71 88 info@mibgroup.es

Rustic land of agricultural use, with a graphic surface of 6.291 square metres, located in Coín, with easy access from the road with an asphalted lane to the door of the property. The property is exploited as agricultural land, with fruit trees and vegetable garden. It has a water well which supplies the whole property and electricity. It has a house which has been recently reformed. It is an excellent opportunity for all those people who like to enjoy the countryside and all that it has to offer.