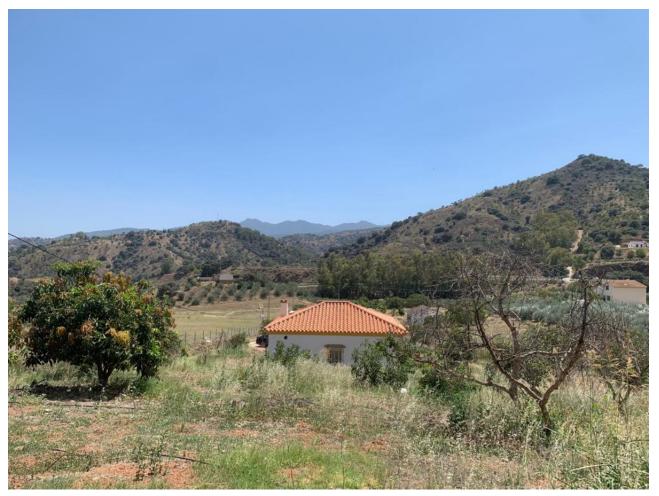

Продажа - Участок - Coín

372.600€

www.mibgroup.es +34 661 89 71 88 info@mibgroup.es

Rustic land of agricultural use, with a graphic surface of 6.291 square metres, located in Coín, with easy access from the road with an asphalted lane to the door of the property. The property is exploited as agricultural land, with fruit trees and vegetable garden. It has a water well which supplies the whole property and electricity. It has a house which has been recently reformed. It is an excellent opportunity for all those people who like to enjoy the countryside and all that it has to offer.