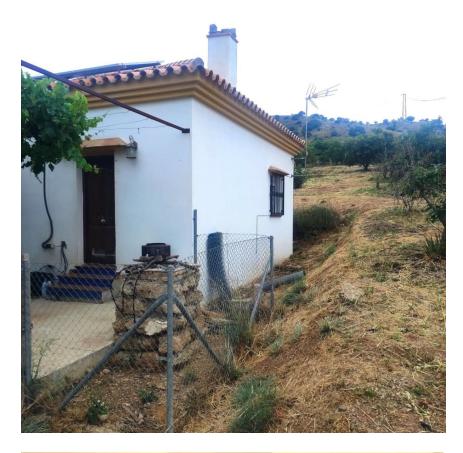

Продажа - Участок - Coín

372.600€

www.mibgroup.es +34 661 89 71 88 info@mibgroup.es

Rustic land of agricultural use, with a graphic surface of 6.291 square metres, located in Coín, with easy access from the road with an asphalted lane to the door of the property. The property is exploited as agricultural land, with fruit trees and vegetable garden. It has a water well which supplies the whole property and electricity. It has a house which has been recently reformed. It is an excellent opportunity for all those people who like to enjoy the countryside and all that it has to offer.