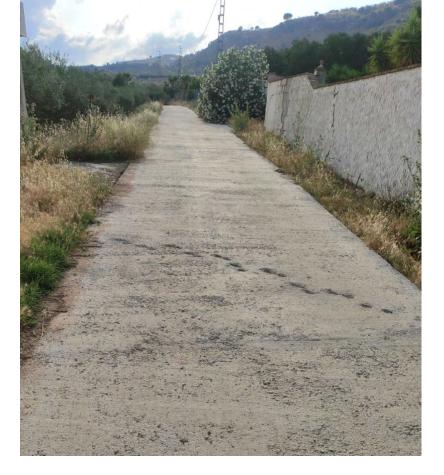

Продажа - Участок - Coín

372.600€

www.mibgroup.es +34 661 89 71 88 info@mibgroup.es

Rustic land of agricultural use, with a graphic surface of 6.291 square metres, located in Coín, with easy access from the road with an asphalted lane to the door of the property. The property is exploited as agricultural land, with fruit trees and vegetable garden. It has a water well which supplies the whole property and electricity. It has a house which has been recently reformed. It is an excellent opportunity for all those people who like to enjoy the countryside and all that it has to offer.