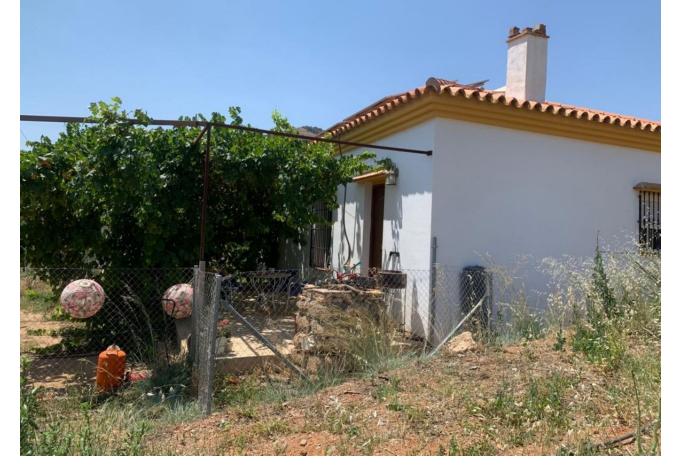

Продажа - Участок - Coín

372.600€

www.mibgroup.es +34 661 89 71 88 info@mibgroup.es

Rustic land of agricultural use, with a graphic surface of 6.291 square metres, located in Coín, with easy access from the road with an asphalted lane to the door of the property. The property is exploited as agricultural land, with fruit trees and vegetable garden. It has a water well which supplies the whole property and electricity. It has a house which has been recently reformed. It is an excellent opportunity for all those people who like to enjoy the countryside and all that it has to offer.