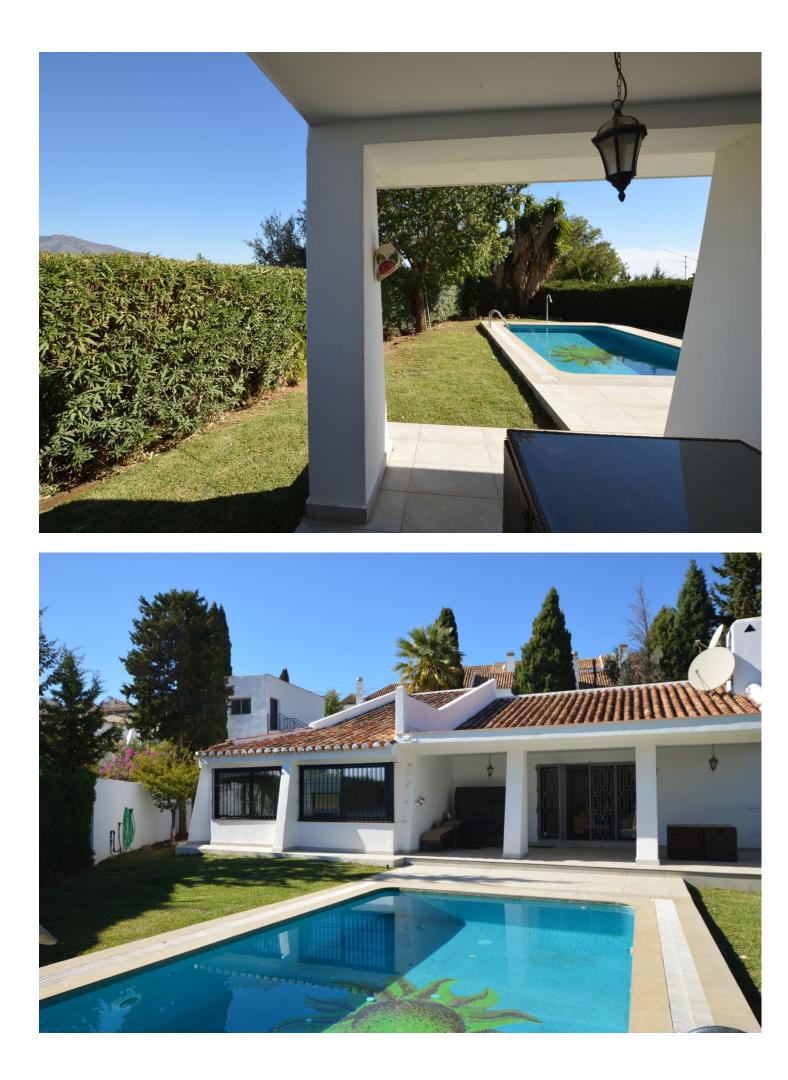

## 625.000€

www.mibgroup.es +34 661 89 71 88 info@mibgroup.es

Welcome to this spectacular independent villa for sale! With 195m2 built and a plot of 1122m2, this property is ideal for those looking for space and privacy. Upon entering the house, you will find a large hall that will take you to the living room, where you can relax and enjoy the tranquility that the environment offers. The kitchen is modern and fully equipped with everything you need to prepare delicious meals. The villa has three bedrooms, each with its own bathroom, making it perfect for families or those who receive frequent visitors. The 32m2 porch is perfect for enjoying the outdoors and relaxing while admiring the garden. In addition, the property has a private pool where you can cool off during summer days. The 26m2 garage is ideal for those who want to keep their car safe and secure. In short, this detached villa is a unique opportunity for those looking for a spacious, private and well located property. Don't miss the opportunity to visit it and fall in love with it!