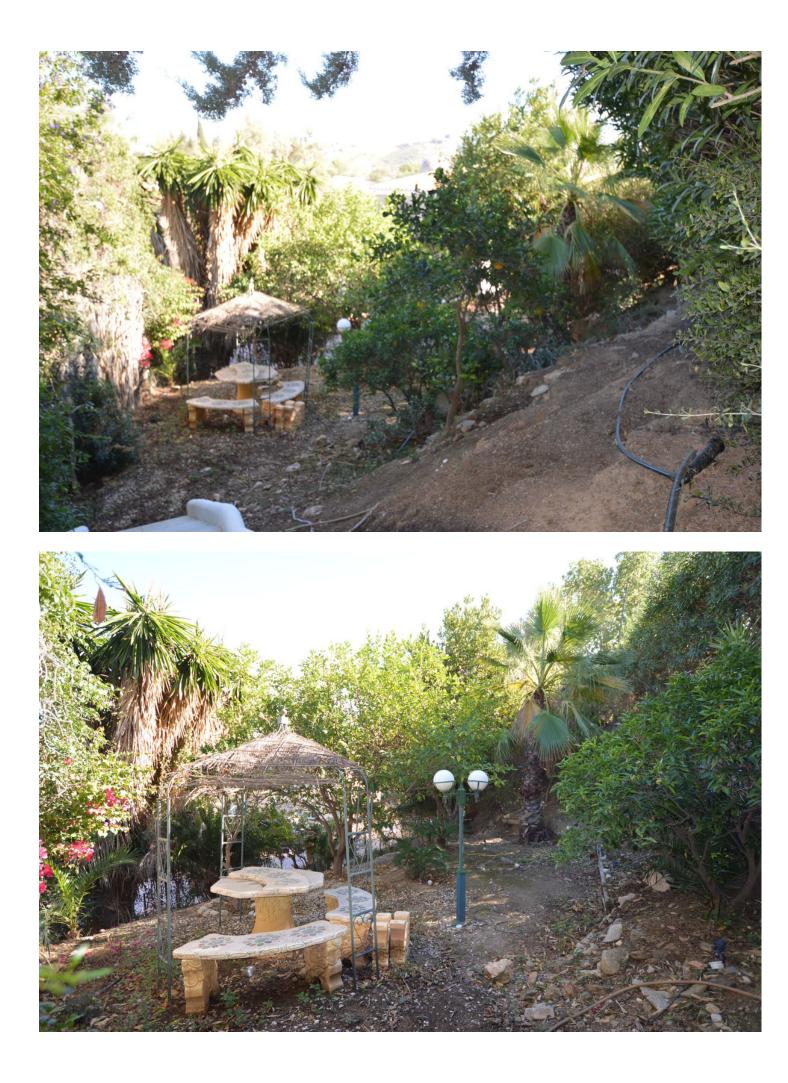

## 625.000€

www.mibgroup.es +34 661 89 71 88 info@mibgroup.es

Welcome to this spectacular independent villa for sale! With 195m2 built and a plot of 1122m2, this property is ideal for those looking for space and privacy. Upon entering the house, you will find a large hall that will take you to the living room, where you can relax and enjoy the tranquility that the environment offers. The kitchen is modern and fully equipped with everything you need to prepare delicious meals. The villa has three bedrooms, each with its own bathroom, making it perfect for families or those who receive frequent visitors. The 32m2 porch is perfect for enjoying the outdoors and relaxing while admiring the garden. In addition, the property has a private pool where you can cool off during summer days. The 26m2 garage is ideal for those who want to keep their car safe and secure. In short, this detached villa is a unique opportunity for those looking for a spacious, private and well located property. Don't miss the opportunity to visit it and fall in love with it!