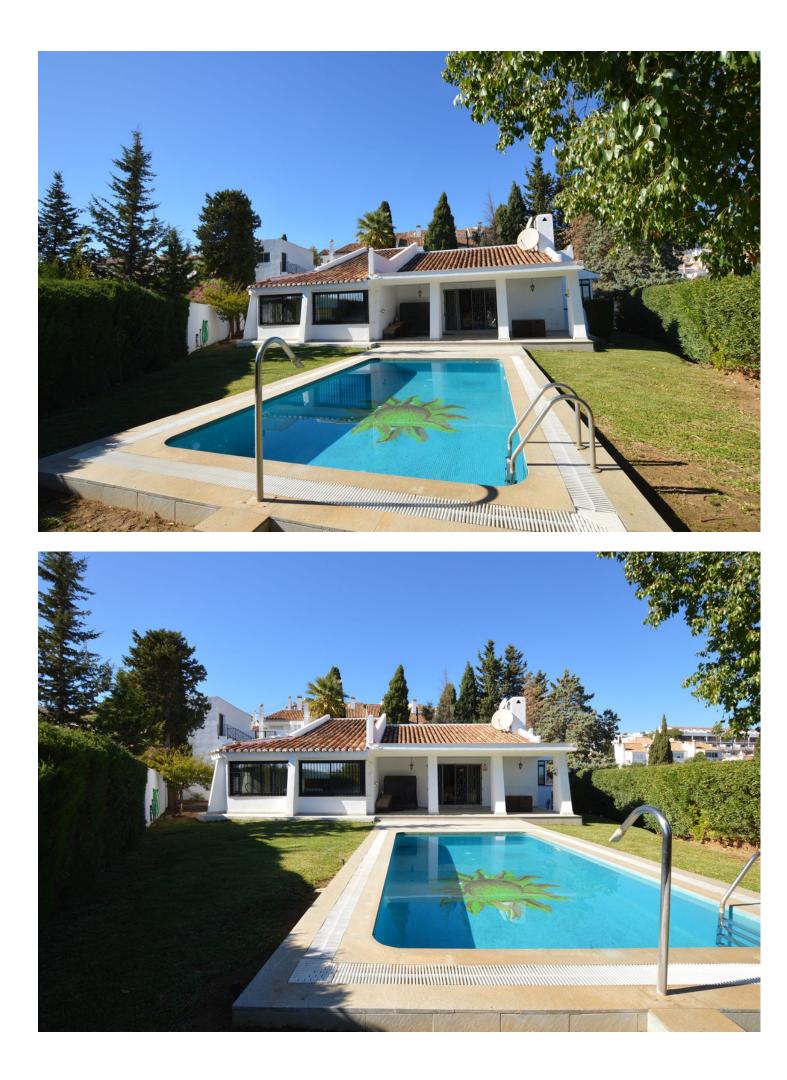

## 625.000€

www.mibgroup.es +34 661 89 71 88 info@mibgroup.es

Welcome to this spectacular independent villa for sale! With 195m2 built and a plot of 1122m2, this property is ideal for those looking for space and privacy. Upon entering the house, you will find a large hall that will take you to the living room, where you can relax and enjoy the tranquility that the environment offers. The kitchen is modern and fully equipped with everything you need to prepare delicious meals. The villa has three bedrooms, each with its own bathroom, making it perfect for families or those who receive frequent visitors. The 32m2 porch is perfect for enjoying the outdoors and relaxing while admiring the garden. In addition, the property has a private pool where you can cool off during summer days. The 26m2 garage is ideal for those who want to keep their car safe and secure. In short, this detached villa is a unique opportunity for those looking for a spacious, private and well located property. Don't miss the opportunity to visit it and fall in love with it!