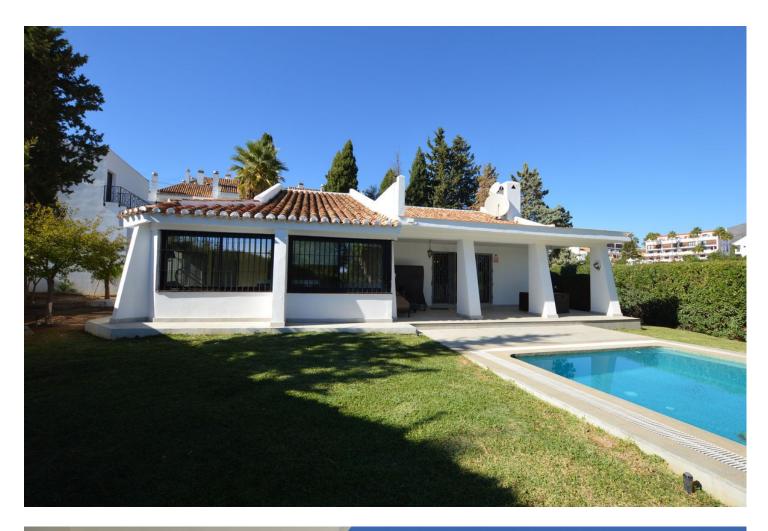

## 625.000€

www.mibgroup.es +34 661 89 71 88 info@mibgroup.es

Welcome to this spectacular independent villa for sale! With 195m2 built and a plot of 1122m2, this property is ideal for those looking for space and privacy. Upon entering the house, you will find a large hall that will take you to the living room, where you can relax and enjoy the tranquility that the environment offers. The kitchen is modern and fully equipped with everything you need to prepare delicious meals. The villa has three bedrooms, each with its own bathroom, making it perfect for families or those who receive frequent visitors. The 32m2 porch is perfect for enjoying the outdoors and relaxing while admiring the garden. In addition, the property has a private pool where you can cool off during summer days. The 26m2 garage is ideal for those who want to keep their car safe and secure. In short, this detached villa is a unique opportunity for those looking for a spacious, private and well located property. Don't miss the opportunity to visit it and fall in love with it!