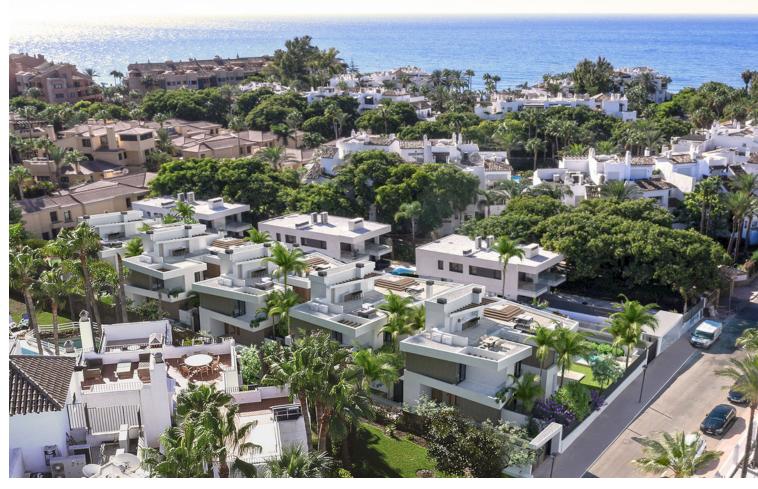

## Продажа - Дом - Puerto Banús 3.180.000€

www.mibgroup.es +34 661 89 71 88 info@mibgroup.es

Ref.-ID: MIBGR4388875 Puerto Banús Дом

4

4.5

768 m<sup>2</sup>

793 m2

LAST 2 AVAILABLE VILLAS Located in the heart of Puerto Banús, Marbella's most exclusive and luxurious area, this stunning residential project boasts five unique detached villas. Surrounded by socio-cultural and scenic richness, these homes offer unlimited opportunities for leisure and relaxation. This residential complex is nestled just a few meters from the beautiful Duque beach, easily accessible through a serene stroll. With Europe's most renowned port and diverse services at your fingertips, the location offers an unparalleled experience. The villas are part of an exclusive new residential project on the Costa del Sol, marking a significant leap in our commitment to meticulous design and detailed construction. Designed for year-round living, the outdoor landscaping is carefully curated to harmonize with the surrounding vegetation. The villas extend over four floors, featuring four bedrooms and six bathrooms, including a solarium and a customizable basement leading to a private garage with space for three cars. All homes face south, basking in sunlight throughout the year. These homes are designed for indoor and outdoor enjoyment. From the outside, the terraces offer a solarium with a jacuzzi and a porch with a barbecue that seamlessly extends the living room into the garden, complete with a landscaped project and private swimming pool. Inside, underfloor heating in all rooms and a living room fireplace ensure a cozy atmosphere, while premium qualities such as home automation systems for controlling air conditioning and lighting, and security features like video surveillance cameras and alarms add to the comfort and safety of the residence. The project is set to be completed by October 2024, offering a unique opportunity to experience exceptional living in one of Marbella's most sought-after locations.