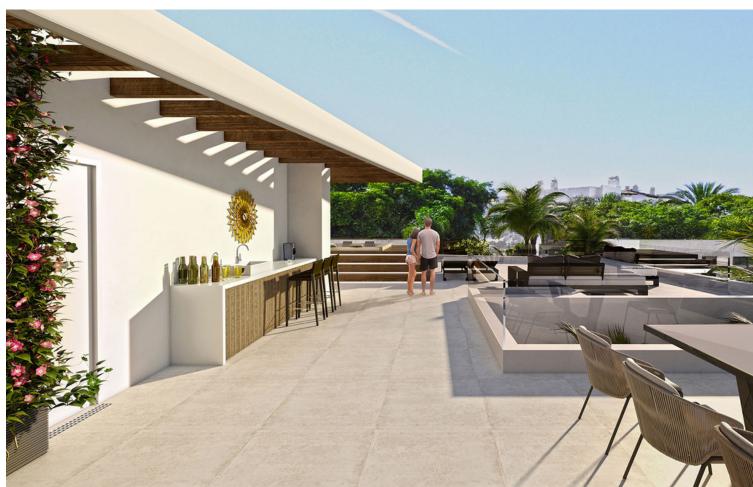

## Продажа - Дом - Puerto Banús 3.180.000€

www.mibgroup.es +34 661 89 71 88 info@mibgroup.es

Ref.-ID: MIBGR4388875 Puerto Banús Дом

4

4.5

768 m<sup>2</sup>

793 m2

LAST 2 AVAILABLE VILLAS Located in the heart of Puerto Banús, Marbella's most exclusive and luxurious area, this stunning residential project boasts five unique detached villas. Surrounded by socio-cultural and scenic richness, these homes offer unlimited opportunities for leisure and relaxation. This residential complex is nestled just a few meters from the beautiful Duque beach, easily accessible through a serene stroll. With Europe's most renowned port and diverse services at your fingertips, the location offers an unparalleled experience. The villas are part of an exclusive new residential project on the Costa del Sol, marking a significant leap in our commitment to meticulous design and detailed construction. Designed for year-round living, the outdoor landscaping is carefully curated to harmonize with the surrounding vegetation. The villas extend over four floors, featuring four bedrooms and six bathrooms, including a solarium and a customizable basement leading to a private garage with space for three cars. All homes face south, basking in sunlight throughout the year. These homes are designed for indoor and outdoor enjoyment. From the outside, the terraces offer a solarium with a jacuzzi and a porch with a barbecue that seamlessly extends the living room into the garden, complete with a landscaped project and private swimming pool. Inside, underfloor heating in all rooms and a living room fireplace ensure a cozy atmosphere, while premium qualities such as home automation systems for controlling air conditioning and lighting, and security features like video surveillance cameras and alarms add to the comfort and safety of the residence. The project is set to be completed by October 2024, offering a unique opportunity to experience exceptional living in one of Marbella's most sought-after locations.