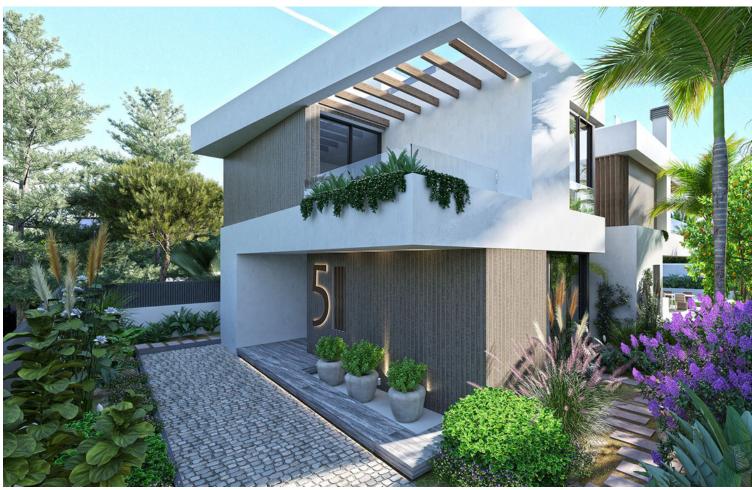

## Продажа - Дом - Puerto Banús 3.180.000€

www.mibgroup.es +34 661 89 71 88 info@mibgroup.es

Ref.-ID: MIBGR4388875 Puerto Banús Дом

4

4.5

768 m<sup>2</sup>

793 m2

LAST 2 AVAILABLE VILLAS Located in the heart of Puerto Banús, Marbella's most exclusive and luxurious area, this stunning residential project boasts five unique detached villas. Surrounded by socio-cultural and scenic richness, these homes offer unlimited opportunities for leisure and relaxation. This residential complex is nestled just a few meters from the beautiful Duque beach, easily accessible through a serene stroll. With Europe's most renowned port and diverse services at your fingertips, the location offers an unparalleled experience. The villas are part of an exclusive new residential project on the Costa del Sol, marking a significant leap in our commitment to meticulous design and detailed construction. Designed for year-round living, the outdoor landscaping is carefully curated to harmonize with the surrounding vegetation. The villas extend over four floors, featuring four bedrooms and six bathrooms, including a solarium and a customizable basement leading to a private garage with space for three cars. All homes face south, basking in sunlight throughout the year. These homes are designed for indoor and outdoor enjoyment. From the outside, the terraces offer a solarium with a jacuzzi and a porch with a barbecue that seamlessly extends the living room into the garden, complete with a landscaped project and private swimming pool. Inside, underfloor heating in all rooms and a living room fireplace ensure a cozy atmosphere, while premium qualities such as home automation systems for controlling air conditioning and lighting, and security features like video surveillance cameras and alarms add to the comfort and safety of the residence. The project is set to be completed by October 2024, offering a unique opportunity to experience exceptional living in one of Marbella's most sought-after locations.