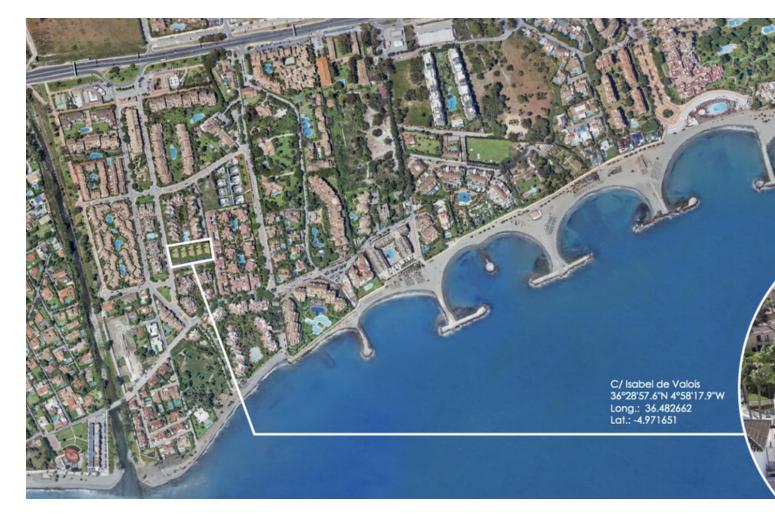

## Продажа - Дом - Puerto Banús 3.180.000€

www.mibgroup.es +34 661 89 71 88 info@mibgroup.es

Ref.-ID: MIBGR4388875 Puerto Banús Дом

4

4.5

768 m<sup>2</sup>

793 m2

LAST 2 AVAILABLE VILLAS Located in the heart of Puerto Banús, Marbella's most exclusive and luxurious area, this stunning residential project boasts five unique detached villas. Surrounded by socio-cultural and scenic richness, these homes offer unlimited opportunities for leisure and relaxation. This residential complex is nestled just a few meters from the beautiful Duque beach, easily accessible through a serene stroll. With Europe's most renowned port and diverse services at your fingertips, the location offers an unparalleled experience. The villas are part of an exclusive new residential project on the Costa del Sol, marking a significant leap in our commitment to meticulous design and detailed construction. Designed for year-round living, the outdoor landscaping is carefully curated to harmonize with the surrounding vegetation. The villas extend over four floors, featuring four bedrooms and six bathrooms, including a solarium and a customizable basement leading to a private garage with space for three cars. All homes face south, basking in sunlight throughout the year. These homes are designed for indoor and outdoor enjoyment. From the outside, the terraces offer a solarium with a jacuzzi and a porch with a barbecue that seamlessly extends the living room into the garden, complete with a landscaped project and private swimming pool. Inside, underfloor heating in all rooms and a living room fireplace ensure a cozy atmosphere, while premium qualities such as home automation systems for controlling air conditioning and lighting, and security features like video surveillance cameras and alarms add to the comfort and safety of the residence. The project is set to be completed by October 2024, offering a unique opportunity to experience exceptional living in one of Marbella's most sought-after locations.