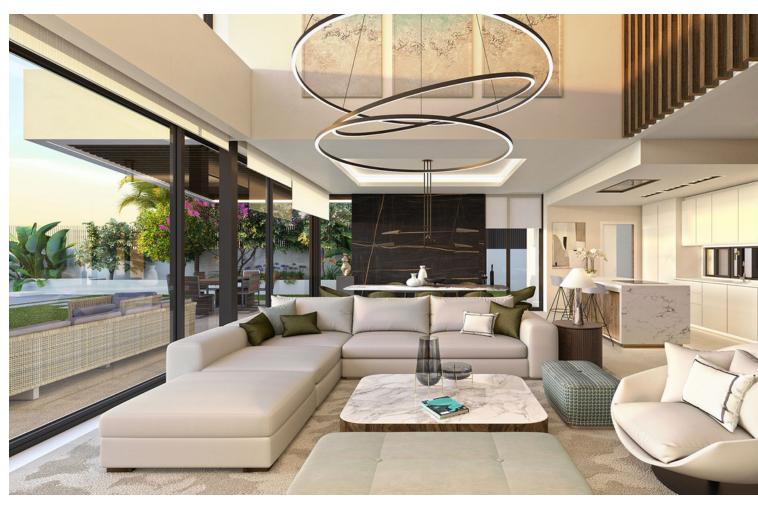

## Продажа - Дом - Puerto Banús 3.180.000€

www.mibgroup.es +34 661 89 71 88 info@mibgroup.es

Ref.-ID: MIBGR4388875 Puerto Banús Дом

4

4.5

768 m<sup>2</sup>

793 m2

LAST 2 AVAILABLE VILLAS Located in the heart of Puerto Banús, Marbella's most exclusive and luxurious area, this stunning residential project boasts five unique detached villas. Surrounded by socio-cultural and scenic richness, these homes offer unlimited opportunities for leisure and relaxation. This residential complex is nestled just a few meters from the beautiful Duque beach, easily accessible through a serene stroll. With Europe's most renowned port and diverse services at your fingertips, the location offers an unparalleled experience. The villas are part of an exclusive new residential project on the Costa del Sol, marking a significant leap in our commitment to meticulous design and detailed construction. Designed for year-round living, the outdoor landscaping is carefully curated to harmonize with the surrounding vegetation. The villas extend over four floors, featuring four bedrooms and six bathrooms, including a solarium and a customizable basement leading to a private garage with space for three cars. All homes face south, basking in sunlight throughout the year. These homes are designed for indoor and outdoor enjoyment. From the outside, the terraces offer a solarium with a jacuzzi and a porch with a barbecue that seamlessly extends the living room into the garden, complete with a landscaped project and private swimming pool. Inside, underfloor heating in all rooms and a living room fireplace ensure a cozy atmosphere, while premium qualities such as home automation systems for controlling air conditioning and lighting, and security features like video surveillance cameras and alarms add to the comfort and safety of the residence. The project is set to be completed by October 2024, offering a unique opportunity to experience exceptional living in one of Marbella's most sought-after locations.