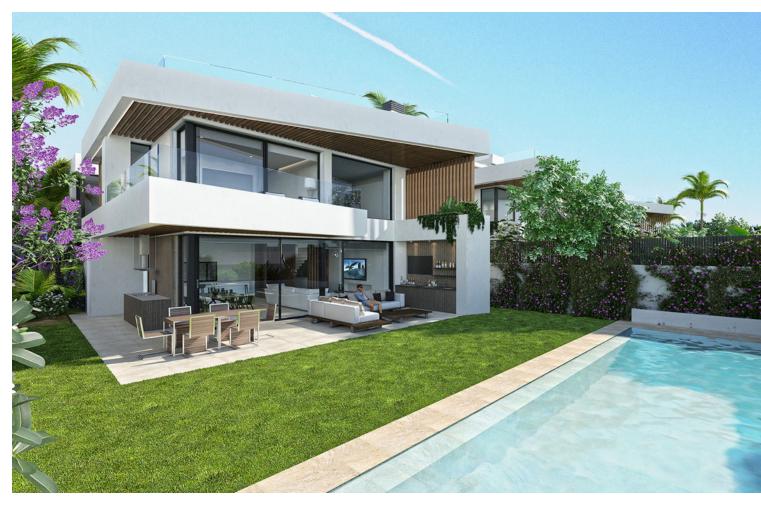

## Продажа - Дом - Puerto Banús 3.180.000€

www.mibgroup.es +34 661 89 71 88 info@mibgroup.es

Ref.-ID: MIBGR4388875 Puerto Banús Дом

4

4.5

768 m<sup>2</sup>

793 m2

LAST 2 AVAILABLE VILLAS Located in the heart of Puerto Banús, Marbella's most exclusive and luxurious area, this stunning residential project boasts five unique detached villas. Surrounded by socio-cultural and scenic richness, these homes offer unlimited opportunities for leisure and relaxation. This residential complex is nestled just a few meters from the beautiful Duque beach, easily accessible through a serene stroll. With Europe's most renowned port and diverse services at your fingertips, the location offers an unparalleled experience. The villas are part of an exclusive new residential project on the Costa del Sol, marking a significant leap in our commitment to meticulous design and detailed construction. Designed for year-round living, the outdoor landscaping is carefully curated to harmonize with the surrounding vegetation. The villas extend over four floors, featuring four bedrooms and six bathrooms, including a solarium and a customizable basement leading to a private garage with space for three cars. All homes face south, basking in sunlight throughout the year. These homes are designed for indoor and outdoor enjoyment. From the outside, the terraces offer a solarium with a jacuzzi and a porch with a barbecue that seamlessly extends the living room into the garden, complete with a landscaped project and private swimming pool. Inside, underfloor heating in all rooms and a living room fireplace ensure a cozy atmosphere, while premium qualities such as home automation systems for controlling air conditioning and lighting, and security features like video surveillance cameras and alarms add to the comfort and safety of the residence. The project is set to be completed by October 2024, offering a unique opportunity to experience exceptional living in one of Marbella's most sought-after locations.