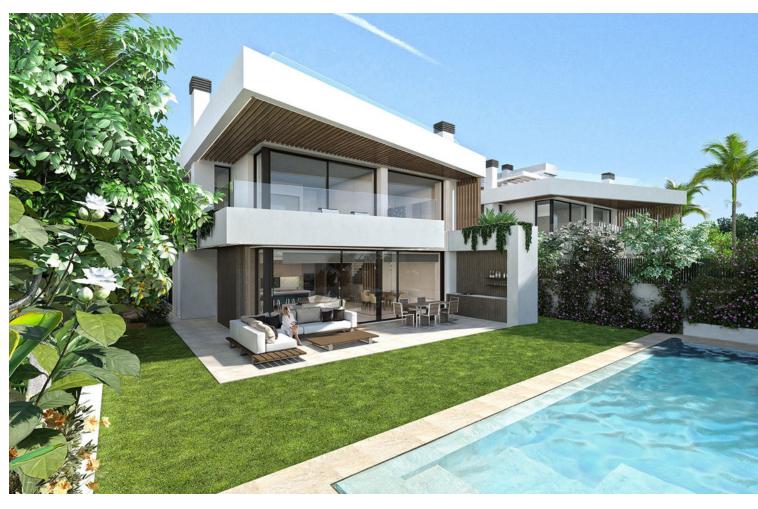

## Продажа - Дом - Puerto Banús 3.180.000€

www.mibgroup.es +34 661 89 71 88 info@mibgroup.es

Ref.-ID: MIBGR4388875 Puerto Banús Дом

4

4.5

768 m<sup>2</sup>

793 m2

LAST 2 AVAILABLE VILLAS Located in the heart of Puerto Banús, Marbella's most exclusive and luxurious area, this stunning residential project boasts five unique detached villas. Surrounded by socio-cultural and scenic richness, these homes offer unlimited opportunities for leisure and relaxation. This residential complex is nestled just a few meters from the beautiful Duque beach, easily accessible through a serene stroll. With Europe's most renowned port and diverse services at your fingertips, the location offers an unparalleled experience. The villas are part of an exclusive new residential project on the Costa del Sol, marking a significant leap in our commitment to meticulous design and detailed construction. Designed for year-round living, the outdoor landscaping is carefully curated to harmonize with the surrounding vegetation. The villas extend over four floors, featuring four bedrooms and six bathrooms, including a solarium and a customizable basement leading to a private garage with space for three cars. All homes face south, basking in sunlight throughout the year. These homes are designed for indoor and outdoor enjoyment. From the outside, the terraces offer a solarium with a jacuzzi and a porch with a barbecue that seamlessly extends the living room into the garden, complete with a landscaped project and private swimming pool. Inside, underfloor heating in all rooms and a living room fireplace ensure a cozy atmosphere, while premium qualities such as home automation systems for controlling air conditioning and lighting, and security features like video surveillance cameras and alarms add to the comfort and safety of the residence. The project is set to be completed by October 2024, offering a unique opportunity to experience exceptional living in one of Marbella's most sought-after locations.