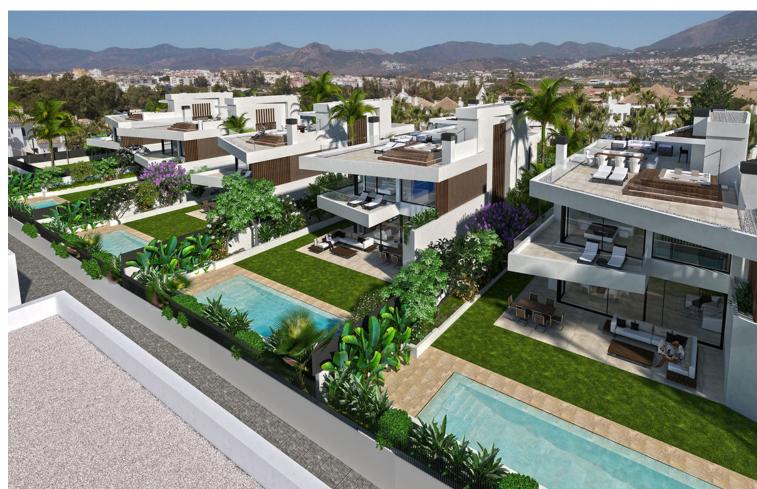

## Продажа - Дом - Puerto Banús 3.180.000€

www.mibgroup.es +34 661 89 71 88 info@mibgroup.es

Ref.-ID: MIBGR4388875 Puerto Banús Дом

4

4.5

768 m<sup>2</sup>

793 m2

LAST 2 AVAILABLE VILLAS Located in the heart of Puerto Banús, Marbella's most exclusive and luxurious area, this stunning residential project boasts five unique detached villas. Surrounded by socio-cultural and scenic richness, these homes offer unlimited opportunities for leisure and relaxation. This residential complex is nestled just a few meters from the beautiful Duque beach, easily accessible through a serene stroll. With Europe's most renowned port and diverse services at your fingertips, the location offers an unparalleled experience. The villas are part of an exclusive new residential project on the Costa del Sol, marking a significant leap in our commitment to meticulous design and detailed construction. Designed for year-round living, the outdoor landscaping is carefully curated to harmonize with the surrounding vegetation. The villas extend over four floors, featuring four bedrooms and six bathrooms, including a solarium and a customizable basement leading to a private garage with space for three cars. All homes face south, basking in sunlight throughout the year. These homes are designed for indoor and outdoor enjoyment. From the outside, the terraces offer a solarium with a jacuzzi and a porch with a barbecue that seamlessly extends the living room into the garden, complete with a landscaped project and private swimming pool. Inside, underfloor heating in all rooms and a living room fireplace ensure a cozy atmosphere, while premium qualities such as home automation systems for controlling air conditioning and lighting, and security features like video surveillance cameras and alarms add to the comfort and safety of the residence. The project is set to be completed by October 2024, offering a unique opportunity to experience exceptional living in one of Marbella's most sought-after locations.