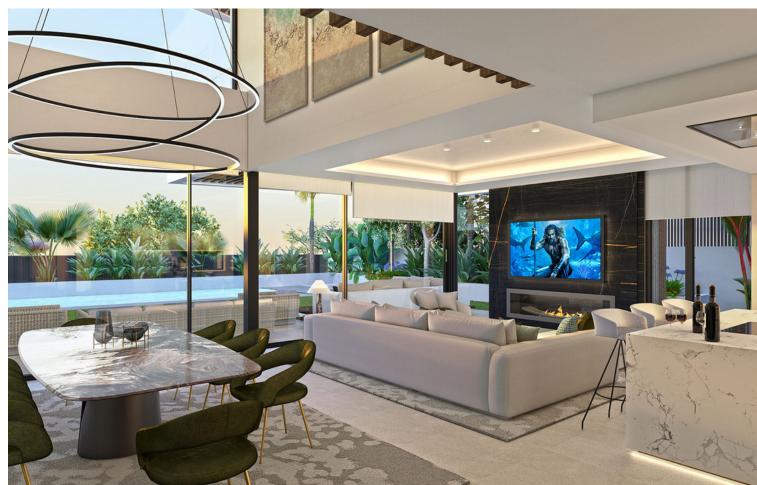

## Продажа - Дом - Puerto Banús 3.180.000€

www.mibgroup.es +34 661 89 71 88 info@mibgroup.es

Ref.-ID: MIBGR4388875 Puerto Banús Дом

4

4.5

768 m<sup>2</sup>

793 m2

LAST 2 AVAILABLE VILLAS Located in the heart of Puerto Banús, Marbella's most exclusive and luxurious area, this stunning residential project boasts five unique detached villas. Surrounded by socio-cultural and scenic richness, these homes offer unlimited opportunities for leisure and relaxation. This residential complex is nestled just a few meters from the beautiful Duque beach, easily accessible through a serene stroll. With Europe's most renowned port and diverse services at your fingertips, the location offers an unparalleled experience. The villas are part of an exclusive new residential project on the Costa del Sol, marking a significant leap in our commitment to meticulous design and detailed construction. Designed for year-round living, the outdoor landscaping is carefully curated to harmonize with the surrounding vegetation. The villas extend over four floors, featuring four bedrooms and six bathrooms, including a solarium and a customizable basement leading to a private garage with space for three cars. All homes face south, basking in sunlight throughout the year. These homes are designed for indoor and outdoor enjoyment. From the outside, the terraces offer a solarium with a jacuzzi and a porch with a barbecue that seamlessly extends the living room into the garden, complete with a landscaped project and private swimming pool. Inside, underfloor heating in all rooms and a living room fireplace ensure a cozy atmosphere, while premium qualities such as home automation systems for controlling air conditioning and lighting, and security features like video surveillance cameras and alarms add to the comfort and safety of the residence. The project is set to be completed by October 2024, offering a unique opportunity to experience exceptional living in one of Marbella's most sought-after locations.