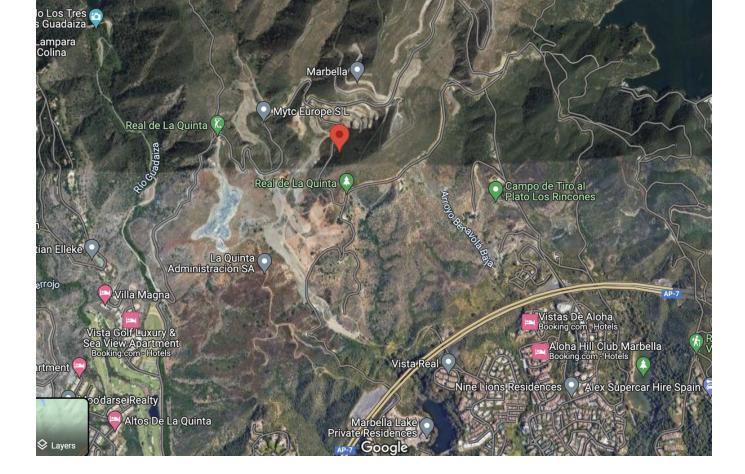

## 740.000€

www.mibgroup.es +34 661 89 71 88 info@mibgroup.es

Ref.-ID: MIBGR4405132

Benahavís

Участок

Super west facing plot within the area of El Real de la Quinta. This plot is flat and is ready for an architect to come and design a dream home. Overlooking what will be the golf course of this luxurious new area in Benahavis, the villa that is built here will have stunning views and will be able to access incredible facilities. Real de La Quinta Residential Country Club Resort® is an enchanting 200 hectare residential resort, seamlessly integrated into the idyllic foothills of the Sierra de las Nieves overlooking the majestic La Concha mountain, the picturesque Costa del Sol and bordering the UNESCO biosphere reserve. Fulfil your lifestyle dreams with the Real de La Quinta real estate project where nature coexists with the modern world. GREAT OPPORTUNITY TO OBTAIN A BUILDING PLOT IN THE MOST UP AND COMING LOCATION BUILDING PLOT IN REAL DE LA QUINTA WITH GORGEOUS VIEWS AND WEST ORIENTATION.