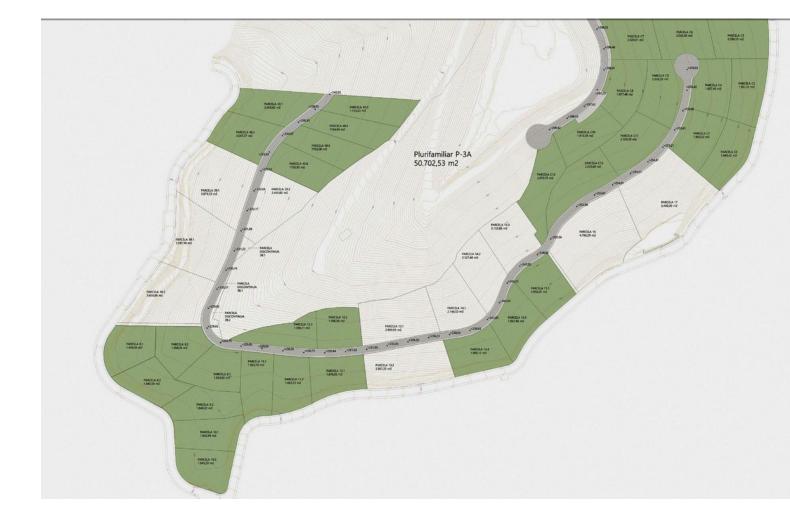

## 740.000€

www.mibgroup.es +34 661 89 71 88 info@mibgroup.es

Ref.-ID: MIBGR4405132

Benahavís

Участок

Super west facing plot within the area of El Real de la Quinta. This plot is flat and is ready for an architect to come and design a dream home. Overlooking what will be the golf course of this luxurious new area in Benahavis, the villa that is built here will have stunning views and will be able to access incredible facilities. Real de La Quinta Residential Country Club Resort® is an enchanting 200 hectare residential resort, seamlessly integrated into the idyllic foothills of the Sierra de las Nieves overlooking the majestic La Concha mountain, the picturesque Costa del Sol and bordering the UNESCO biosphere reserve. Fulfil your lifestyle dreams with the Real de La Quinta real estate project where nature coexists with the modern world. GREAT OPPORTUNITY TO OBTAIN A BUILDING PLOT IN THE MOST UP AND COMING LOCATION BUILDING PLOT IN REAL DE LA QUINTA WITH GORGEOUS VIEWS AND WEST ORIENTATION.