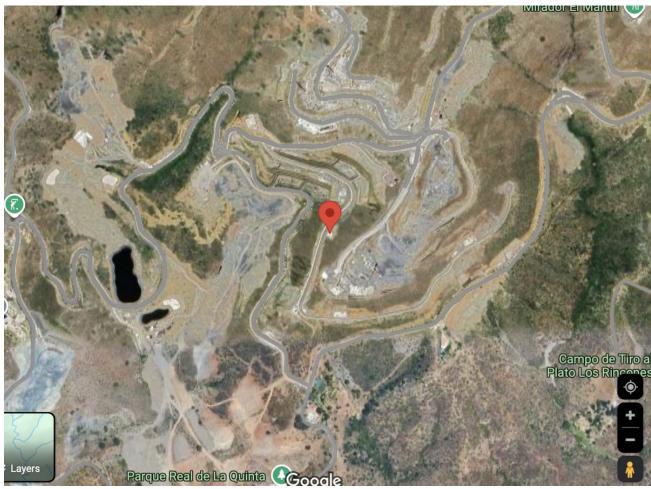

## 740.000€

www.mibgroup.es +34 661 89 71 88 info@mibgroup.es

Ref.-ID: MIBGR4405132

Benahavís

Участок

Super west facing plot within the area of El Real de la Quinta. This plot is flat and is ready for an architect to come and design a dream home. Overlooking what will be the golf course of this luxurious new area in Benahavis, the villa that is built here will have stunning views and will be able to access incredible facilities. Real de La Quinta Residential Country Club Resort® is an enchanting 200 hectare residential resort, seamlessly integrated into the idyllic foothills of the Sierra de las Nieves overlooking the majestic La Concha mountain, the picturesque Costa del Sol and bordering the UNESCO biosphere reserve. Fulfil your lifestyle dreams with the Real de La Quinta real estate project where nature coexists with the modern world. GREAT OPPORTUNITY TO OBTAIN A BUILDING PLOT IN THE MOST UP AND COMING LOCATION BUILDING PLOT IN REAL DE LA QUINTA WITH GORGEOUS VIEWS AND WEST ORIENTATION.