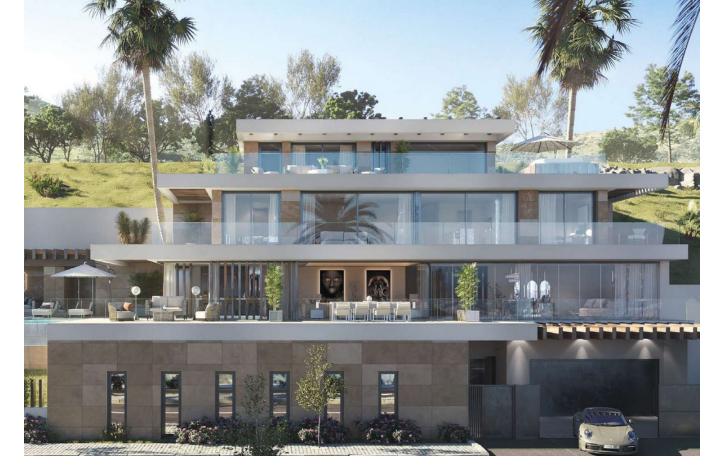

## 740.000€

www.mibgroup.es +34 661 89 71 88 info@mibgroup.es

Ref.-ID: MIBGR4405132

Benahavís

Участок

Super west facing plot within the area of El Real de la Quinta. This plot is flat and is ready for an architect to come and design a dream home. Overlooking what will be the golf course of this luxurious new area in Benahavis, the villa that is built here will have stunning views and will be able to access incredible facilities. Real de La Quinta Residential Country Club Resort® is an enchanting 200 hectare residential resort, seamlessly integrated into the idyllic foothills of the Sierra de las Nieves overlooking the majestic La Concha mountain, the picturesque Costa del Sol and bordering the UNESCO biosphere reserve. Fulfil your lifestyle dreams with the Real de La Quinta real estate project where nature coexists with the modern world. GREAT OPPORTUNITY TO OBTAIN A BUILDING PLOT IN THE MOST UP AND COMING LOCATION BUILDING PLOT IN REAL DE LA QUINTA WITH GORGEOUS VIEWS AND WEST ORIENTATION.