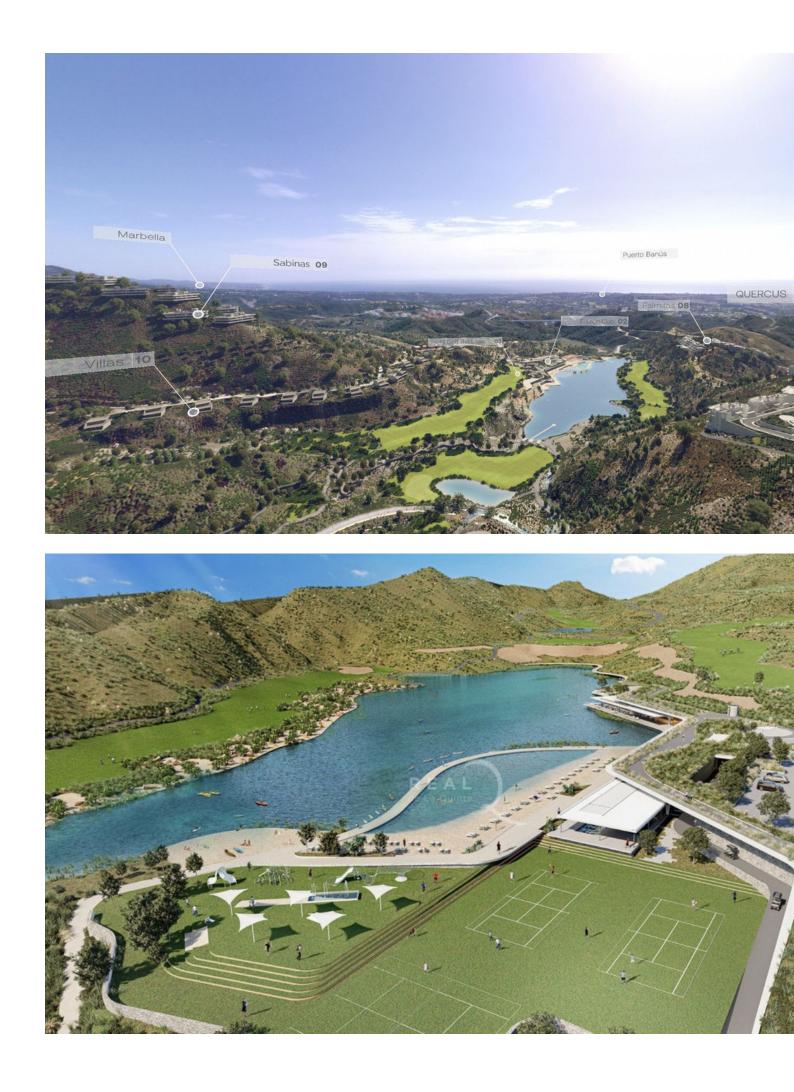

## 740.000€

www.mibgroup.es +34 661 89 71 88 info@mibgroup.es

Ref.-ID: MIBGR4405132

Benahavís

Участок

Super west facing plot within the area of El Real de la Quinta. This plot is flat and is ready for an architect to come and design a dream home. Overlooking what will be the golf course of this luxurious new area in Benahavis, the villa that is built here will have stunning views and will be able to access incredible facilities. Real de La Quinta Residential Country Club Resort® is an enchanting 200 hectare residential resort, seamlessly integrated into the idyllic foothills of the Sierra de las Nieves overlooking the majestic La Concha mountain, the picturesque Costa del Sol and bordering the UNESCO biosphere reserve. Fulfil your lifestyle dreams with the Real de La Quinta real estate project where nature coexists with the modern world. GREAT OPPORTUNITY TO OBTAIN A BUILDING PLOT IN THE MOST UP AND COMING LOCATION BUILDING PLOT IN REAL DE LA QUINTA WITH GORGEOUS VIEWS AND WEST ORIENTATION.