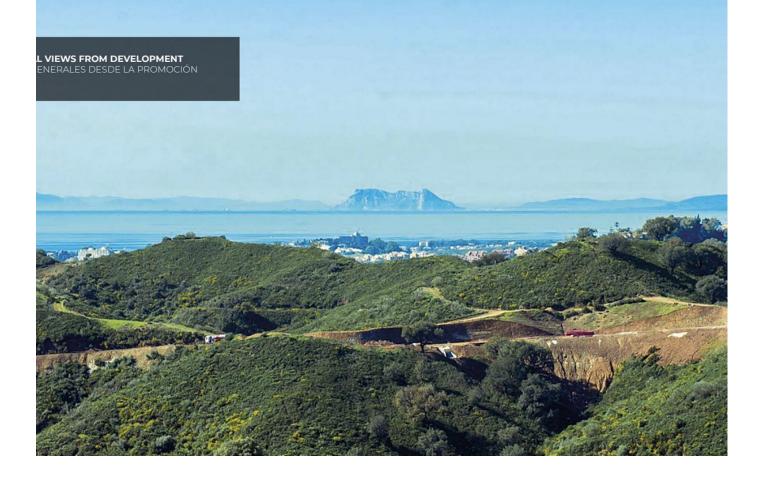

## 740.000€

www.mibgroup.es +34 661 89 71 88 info@mibgroup.es

Ref.-ID: MIBGR4405132

Benahavís

Участок

Super west facing plot within the area of El Real de la Quinta. This plot is flat and is ready for an architect to come and design a dream home. Overlooking what will be the golf course of this luxurious new area in Benahavis, the villa that is built here will have stunning views and will be able to access incredible facilities. Real de La Quinta Residential Country Club Resort® is an enchanting 200 hectare residential resort, seamlessly integrated into the idyllic foothills of the Sierra de las Nieves overlooking the majestic La Concha mountain, the picturesque Costa del Sol and bordering the UNESCO biosphere reserve. Fulfil your lifestyle dreams with the Real de La Quinta real estate project where nature coexists with the modern world. GREAT OPPORTUNITY TO OBTAIN A BUILDING PLOT IN THE MOST UP AND COMING LOCATION BUILDING PLOT IN REAL DE LA QUINTA WITH GORGEOUS VIEWS AND WEST ORIENTATION.