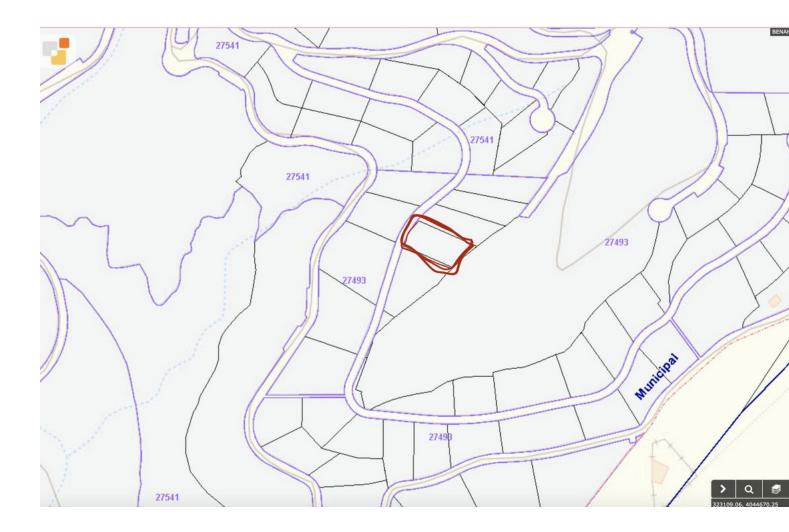

## 740.000€

www.mibgroup.es +34 661 89 71 88 info@mibgroup.es

Ref.-ID: MIBGR4405132

Benahavís

Участок

Super west facing plot within the area of El Real de la Quinta. This plot is flat and is ready for an architect to come and design a dream home. Overlooking what will be the golf course of this luxurious new area in Benahavis, the villa that is built here will have stunning views and will be able to access incredible facilities. Real de La Quinta Residential Country Club Resort® is an enchanting 200 hectare residential resort, seamlessly integrated into the idyllic foothills of the Sierra de las Nieves overlooking the majestic La Concha mountain, the picturesque Costa del Sol and bordering the UNESCO biosphere reserve. Fulfil your lifestyle dreams with the Real de La Quinta real estate project where nature coexists with the modern world. GREAT OPPORTUNITY TO OBTAIN A BUILDING PLOT IN THE MOST UP AND COMING LOCATION BUILDING PLOT IN REAL DE LA QUINTA WITH GORGEOUS VIEWS AND WEST ORIENTATION.