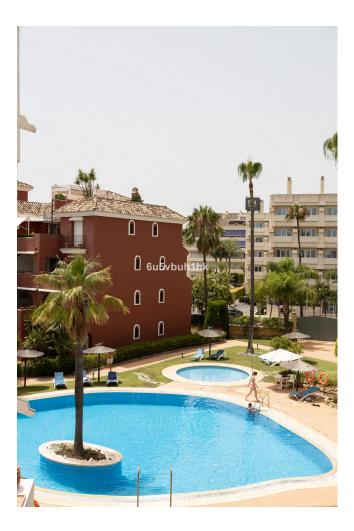

Presenting a well-preserved apartment in the popular urbanization El Infantado which offers well-maintained tropical gardens, a large pool area and the advantage of being able to play padel private in your community. Located within walking distance to Marbella town and to the beach promenade from where you can continue walking to Puerto Banus, approximately 6 km away. Shops, and supermarkets, restaurants are only steps away. The bright corner apartment is on the second floor and has a spacious living room with a dining area and direct access to the spacious terrace of 25 sqm which is both covered and uncovered. The master bedroom that also accesses the terrace has an ensuite bathroom. The guest bedroom right opposite has a separate bathroom and wonderful views over the gardens and mountains. Fully equipped independent kitchen with a utility/laundry room. The apartment is very well preserved but in its original condition. Since it's a corner apartment, you live here privately without being seen and have an open view of the beautiful garden and pool area and no road noise. The advantage of living in El Infantado is that you live very close to the center of Marbella but with a fantastic community facility and quiet atmosphere. Included is an underground garage space and storage room. The community is gated and has 24/7 security. Worth a visit! Welcome to book your viewing with us!