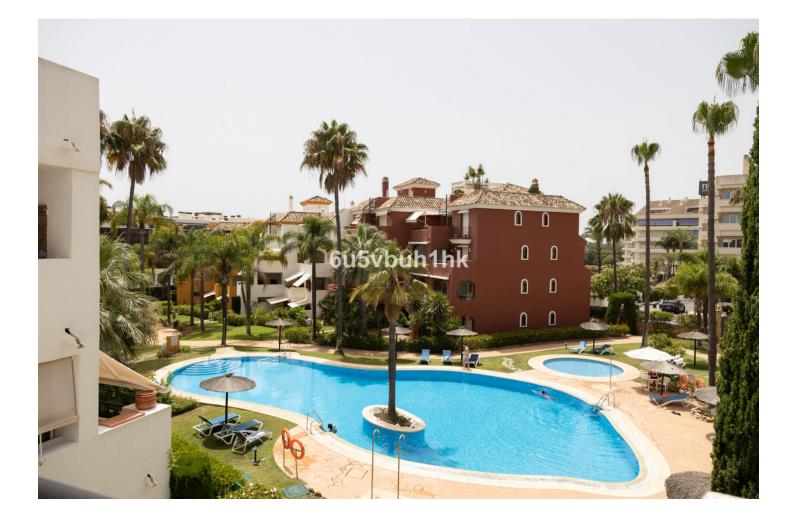

Presenting a well-preserved apartment in the popular urbanization El Infantado which offers well-maintained tropical gardens, a large pool area and the advantage of being able to play padel private in your community. Located within walking distance to Marbella town and to the beach promenade from where you can continue walking to Puerto Banus, approximately 6 km away. Shops, and supermarkets, restaurants are only steps away. The bright corner apartment is on the second floor and has a spacious living room with a dining area and direct access to the spacious terrace of 25 sqm which is both covered and uncovered. The master bedroom that also accesses the terrace has an ensuite bathroom. The guest bedroom right opposite has a separate bathroom and wonderful views over the gardens and mountains. Fully equipped independent kitchen with a utility/laundry room. The apartment is very well preserved but in its original condition. Since it's a corner apartment, you live here privately without being seen and have an open view of the beautiful garden and pool area and no road noise. The advantage of living in El Infantado is that you live very close to the center of Marbella but with a fantastic community facility and quiet atmosphere. Included is an underground garage space and storage room. The community is gated and has 24/7 security. Worth a visit! Welcome to book your viewing with us!