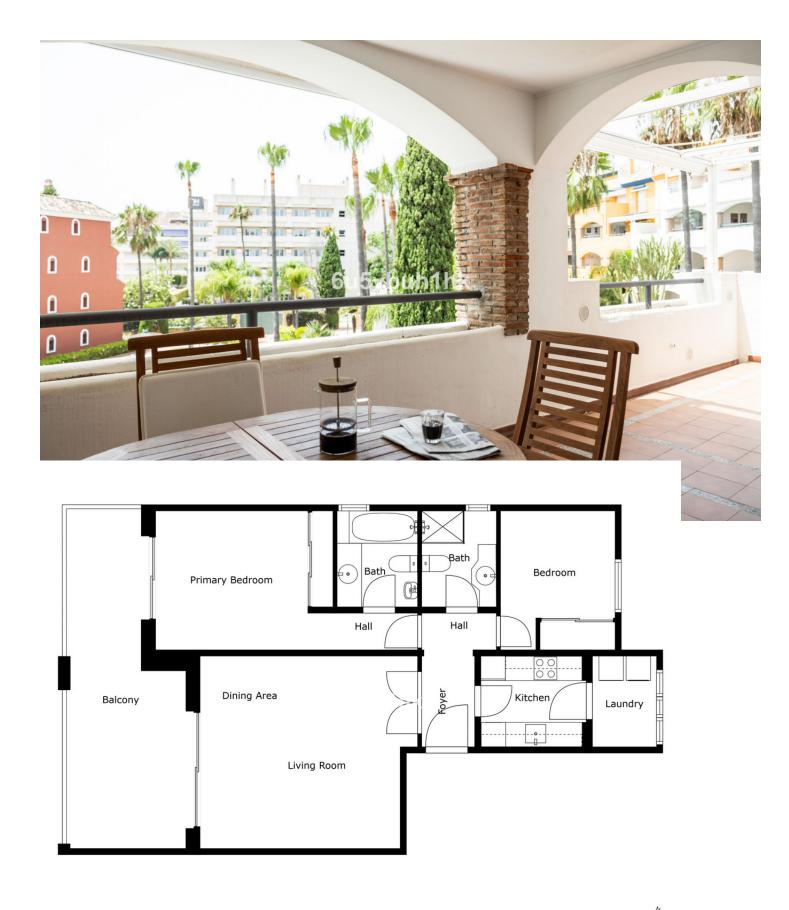

Presenting a well-preserved apartment in the popular urbanization El Infantado which offers well-maintained tropical gardens, a large pool area and the advantage of being able to play padel private in your community. Located within walking distance to Marbella town and to the beach promenade from where you can continue walking to Puerto Banus, approximately 6 km away. Shops, and supermarkets, restaurants are only steps away. The bright corner apartment is on the second floor and has a spacious living room with a dining area and direct access to the spacious terrace of 25 sqm which is both covered and uncovered. The master bedroom that also accesses the terrace has an ensuite bathroom. The guest bedroom right opposite has a separate bathroom and wonderful views over the gardens and mountains. Fully equipped independent kitchen with a utility/laundry room. The apartment is very well preserved but in its original condition. Since it's a corner apartment, you live here privately without being seen and have an open view of the beautiful garden and pool area and no road noise. The advantage of living in El Infantado is that you live very close to the center of Marbella but with a fantastic community facility and quiet atmosphere. Included is an underground garage space and storage room. The community is gated and has 24/7 security. Worth a visit! Welcome to book your viewing with us!