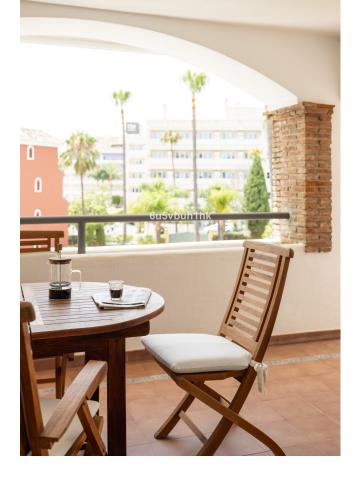

Presenting a well-preserved apartment in the popular urbanization El Infantado which offers well-maintained tropical gardens, a large pool area and the advantage of being able to play padel private in your community. Located within walking distance to Marbella town and to the beach promenade from where you can continue walking to Puerto Banus, approximately 6 km away. Shops, and supermarkets, restaurants are only steps away. The bright corner apartment is on the second floor and has a spacious living room with a dining area and direct access to the spacious terrace of 25 sqm which is both covered and uncovered. The master bedroom that also accesses the terrace has an ensuite bathroom. The guest bedroom right opposite has a separate bathroom and wonderful views over the gardens and mountains. Fully equipped independent kitchen with a utility/laundry room. The apartment is very well preserved but in its original condition. Since it's a corner apartment, you live here privately without being seen and have an open view of the beautiful garden and pool area and no road noise. The advantage of living in El Infantado is that you live very close to the center of Marbella but with a fantastic community facility and quiet atmosphere. Included is an underground garage space and storage room. The community is gated and has 24/7 security. Worth a visit! Welcome to book your viewing with us!