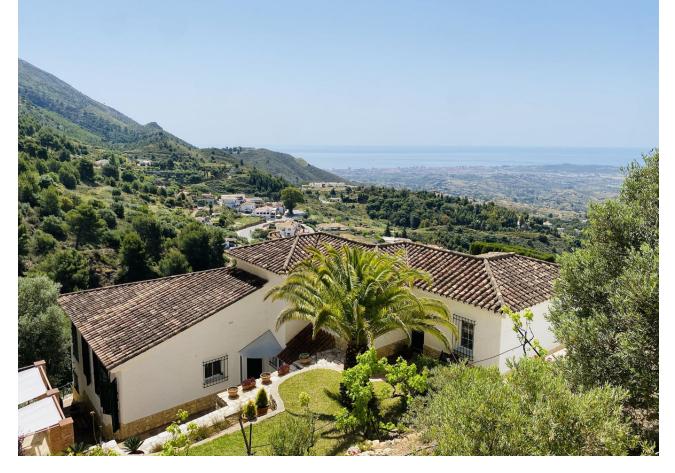

MOUNTAIN RETREAT 3 bedroom villa with Panoramic Views. Swimming Pool. Complete Privacy. This beautiful property has been loving maintained for decades by the same owner and is located in a serene area near Valtocado in Alta Vista Verde and 6 mins to Mijas Pueblo and just 40 mins to Malaga Airport. Surrounded by mountains and nature, it is close to many walking tracks and has spectacular views out to the Mediterranean sea. The plot is immaculate, with irrigated mature gardens and trees (with natural water system) that descend over many levels with a shade lookout at the very top overlooking the villa with breathtaking panoramic views. The drive up is slightly steep and unlevel but once inside the property through security gates there is an electric gated garage, and a private oasis of calm that has many levels for entertaining, leisure and living. GROUND FLOOR An Entrance Foyer, opens to small L-shape kitchen and dining area to the left, with the living area straight ahead and stairs to the bedrooms & bathrooms. Original features and tiles throughout the villa and full arch window doors surround the living and dining spaces that open to take advantage of the cooling breezes. Lovely traditional shutters offer security and a natural cooling system in the summer. Brick work runs along the living room wall and there is an open fire place. The living area opens out onto a traditional covered terrace with inbuilt seating. The pool (approx 8m x 4m) is stunning and has uninterrupted views out to sea, and is private and surrounded by nature. There are electricity points to install a solar heater in the pump room FIRST FLOOR 3 bedrooms & 2 bathrooms are on this level, in a simplistic design. The master bedroom has a full ensuite bathroom. And the other two rooms are large enough for double beds and have fitted wardrobes and shared a bathroom. Outdoor LOWER (Basement) LEVEL This lower level, is accessed from outside the main villa and is perfect for a 4th bedroom or studio apartment. It needs to be completely refurbished but there is bathroom space with water connections and electricity. It is large enough for a double bedroom, ensuite and kitchenette. OUTSIDE & GROUNDS Ground level, above the garage, is a covered dining area with tables & chairs - close to the kitchen and perfect for entertaining in the mountains. On the very top of the property, is a small covered shade with bench to take in the breathtaking views. In between, are levels of gardens and trees. The plot is completely fenced and secured. NOTES There are no community fees. There is a natural water source for irrigation. All paperwork is legal and previous building work has the permits and licenses. There is a boiler with piping already in place, so could be connected to Solar panels. Some renovations could be considered (kitchens and bedrooms), but it is ready to move in and live now. Venta Los Condes restaurant is very close (walking distance) & there is a bus stop at the end of the road THE PLOT beside this villa is for sale and owned by the same Vendor, it is Urban land so could be built on. Negotiations for a joint sale welcome.