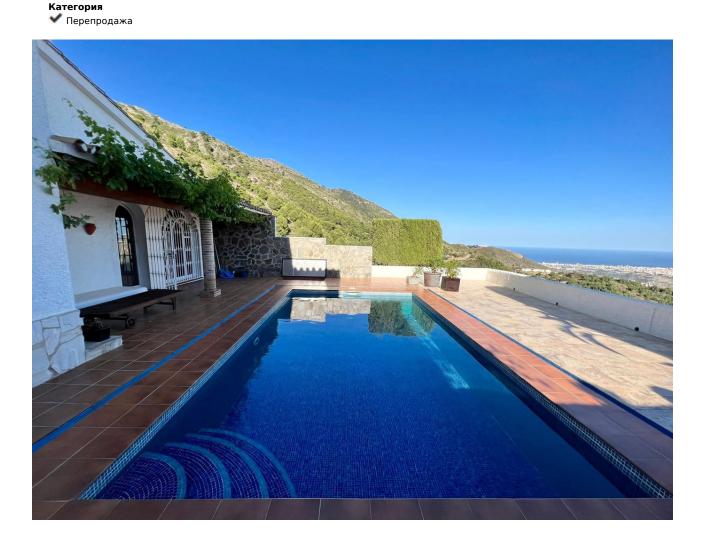

MOUNTAIN RETREAT 3 bedroom villa with Panoramic Views. Swimming Pool. Complete Privacy. This beautiful property has been loving maintained for decades by the same owner and is located in a serene area near Valtocado in Alta Vista Verde and 6 mins to Mijas Pueblo and just 40 mins to Malaga Airport. Surrounded by mountains and nature, it is close to many walking tracks and has spectacular views out to the Mediterranean sea. The plot is immaculate, with irrigated mature gardens and trees (with natural water system) that descend over many levels with a shade lookout at the very top overlooking the villa with breathtaking panoramic views. The drive up is slightly steep and unlevel but once inside the property through security gates there is an electric gated garage, and a private oasis of calm that has many levels for entertaining, leisure and living. GROUND FLOOR An Entrance Foyer, opens to small L-shape kitchen and dining area to the left, with the living area straight ahead and stairs to the bedrooms & bathrooms. Original features and tiles throughout the villa and full arch window doors surround the living and dining spaces that open to take advantage of the cooling breezes. Lovely traditional shutters offer security and a natural cooling system in the summer. Brick work runs along the living room wall and there is an open fire place. The living area opens out onto a traditional covered terrace with inbuilt seating. The pool (approx 8m x 4m) is stunning and has uninterrupted views out to sea, and is private and surrounded by nature. There are electricity points to install a solar heater in the pump room FIRST FLOOR 3 bedrooms & 2 bathrooms are on this level, in a simplistic design. The master bedroom has a full ensuite bathroom. And the other two rooms are large enough for double beds and have fitted wardrobes and shared a bathroom. Outdoor LOWER (Basement) LEVEL This lower level, is accessed from outside the main villa and is perfect for a 4th bedroom or studio apartment. It needs to be completely refurbished but there is bathroom space with water connections and electricity. It is large enough for a double bedroom, ensuite and kitchenette. OUTSIDE & GROUNDS Ground level, above the garage, is a covered dining area with tables & chairs - close to the kitchen and perfect for entertaining in the mountains. On the very top of the property, is a small covered shade with bench to take in the breathtaking views. In between, are levels of gardens and trees. The plot is completely fenced and secured. NOTES There are no community fees. There is a natural water source for irrigation. All paperwork is legal and previous building work has the permits and licenses. There is a boiler with piping already in place, so could be connected to Solar panels. Some renovations could be considered (kitchens and bedrooms), but it is ready to move in and live now. Venta Los Condes restaurant is very close (walking distance) & there is a bus stop at the end of the road THE PLOT beside this villa is for sale and owned by the same Vendor, it is Urban land so could be built on. Negotiations for a joint sale welcome.