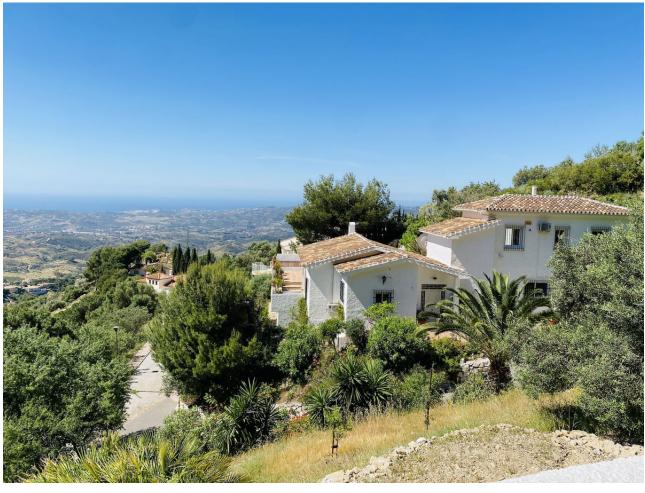

MOUNTAIN RETREAT 3 bedroom villa with Panoramic Views. Swimming Pool. Complete Privacy. This beautiful property has been loving maintained for decades by the same owner and is located in a serene area near Valtocado in Alta Vista Verde and 6 mins to Mijas Pueblo and just 40 mins to Malaga Airport. Surrounded by mountains and nature, it is close to many walking tracks and has spectacular views out to the Mediterranean sea. The plot is immaculate, with irrigated mature gardens and trees (with natural water system) that descend over many levels with a shade lookout at the very top overlooking the villa with breathtaking panoramic views. The drive up is slightly steep and unlevel but once inside the property through security gates there is an electric gated garage, and a private oasis of calm that has many levels for entertaining, leisure and living. GROUND FLOOR An Entrance Foyer, opens to small L-shape kitchen and dining area to the left, with the living area straight ahead and stairs to the bedrooms & bathrooms. Original features and tiles throughout the villa and full arch window doors surround the living and dining spaces that open to take advantage of the cooling breezes. Lovely traditional shutters offer security and a natural cooling system in the summer. Brick work runs along the living room wall and there is an open fire place. The living area opens out onto a traditional covered terrace with inbuilt seating. The pool (approx 8m x 4m) is stunning and has uninterrupted views out to sea, and is private and surrounded by nature. There are electricity points to install a solar heater in the pump room FIRST FLOOR 3 bedrooms & 2 bathrooms are on this level, in a simplistic design. The master bedroom has a full ensuite bathroom. And the other two rooms are large enough for double beds and have fitted wardrobes and shared a bathroom. Outdoor LOWER (Basement) LEVEL This lower level, is accessed from outside the main villa and is perfect for a 4th bedroom or studio apartment. It needs to be completely refurbished but there is bathroom space with water connections and electricity. It is large enough for a double bedroom, ensuite and kitchenette. OUTSIDE & GROUNDS Ground level, above the garage, is a covered dining area with tables & chairs - close to the kitchen and perfect for entertaining in the mountains. On the very top of the property, is a small covered shade with bench to take in the breathtaking views. In between, are levels of gardens and trees. The plot is completely fenced and secured. NOTES There are no community fees. There is a natural water source for irrigation. All paperwork is legal and previous building work has the permits and licenses. There is a boiler with piping already in place, so could be connected to Solar panels. Some renovations could be considered (kitchens and bedrooms), but it is ready to move in and live now. Venta Los Condes restaurant is very close (walking distance) & there is a bus stop at the end of the road THE PLOT beside this villa is for sale and owned by the same Vendor, it is Urban land so could be built on. Negotiations for a joint sale welcome.