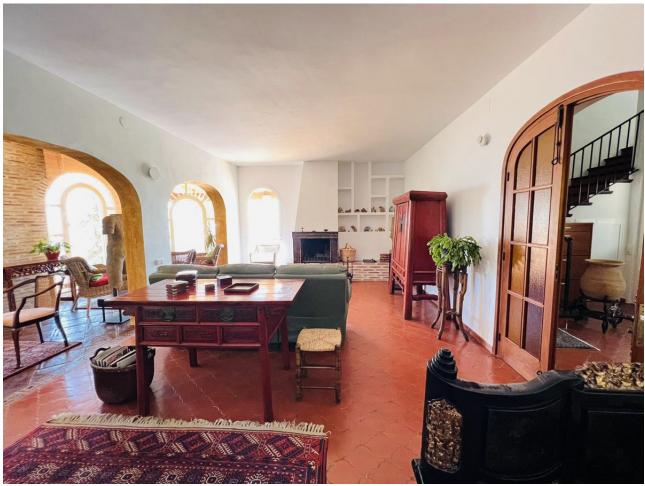

MOUNTAIN RETREAT 3 bedroom villa with Panoramic Views. Swimming Pool. Complete Privacy. This beautiful property has been loving maintained for decades by the same owner and is located in a serene area near Valtocado in Alta Vista Verde and 6 mins to Mijas Pueblo and just 40 mins to Malaga Airport. Surrounded by mountains and nature, it is close to many walking tracks and has spectacular views out to the Mediterranean sea. The plot is immaculate, with irrigated mature gardens and trees (with natural water system) that descend over many levels with a shade lookout at the very top overlooking the villa with breathtaking panoramic views. The drive up is slightly steep and unlevel but once inside the property through security gates there is an electric gated garage, and a private oasis of calm that has many levels for entertaining, leisure and living. GROUND FLOOR An Entrance Foyer, opens to small L-shape kitchen and dining area to the left, with the living area straight ahead and stairs to the bedrooms & bathrooms. Original features and tiles throughout the villa and full arch window doors surround the living and dining spaces that open to take advantage of the cooling breezes. Lovely traditional shutters offer security and a natural cooling system in the summer. Brick work runs along the living room wall and there is an open fire place. The living area opens out onto a traditional covered terrace with inbuilt seating. The pool (approx 8m x 4m) is stunning and has uninterrupted views out to sea, and is private and surrounded by nature. There are electricity points to install a solar heater in the pump room FIRST FLOOR 3 bedrooms & 2 bathrooms are on this level, in a simplistic design. The master bedroom has a full ensuite bathroom. And the other two rooms are large enough for double beds and have fitted wardrobes and shared a bathroom. Outdoor LOWER (Basement) LEVEL This lower level, is accessed from outside the main villa and is perfect for a 4th bedroom or studio apartment. It needs to be completely refurbished but there is bathroom space with water connections and electricity. It is large enough for a double bedroom, ensuite and kitchenette. OUTSIDE & GROUNDS Ground level, above the garage, is a covered dining area with tables & chairs - close to the kitchen and perfect for entertaining in the mountains. On the very top of the property, is a small covered shade with bench to take in the breathtaking views. In between, are levels of gardens and trees. The plot is completely fenced and secured. NOTES There are no community fees. There is a natural water source for irrigation. All paperwork is legal and previous building work has the permits and licenses. There is a boiler with piping already in place, so could be connected to Solar panels. Some renovations could be considered (kitchens and bedrooms), but it is ready to move in and live now. Venta Los Condes restaurant is very close (walking distance) & there is a bus stop at the end of the road THE PLOT beside this villa is for sale and owned by the same Vendor, it is Urban land so could be built on. Negotiations for a joint sale welcome.