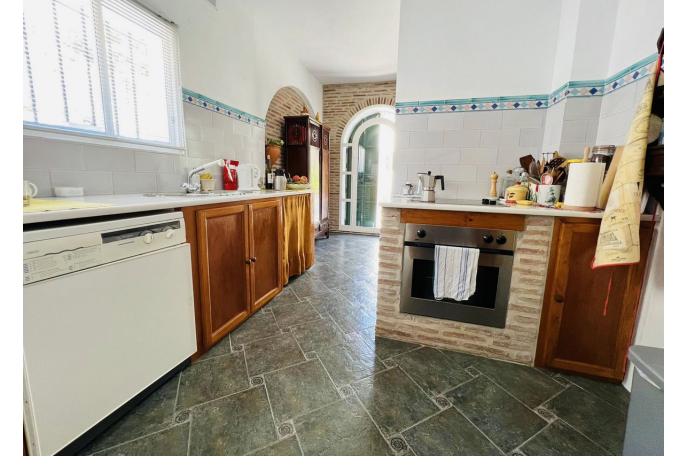

MOUNTAIN RETREAT 3 bedroom villa with Panoramic Views. Swimming Pool. Complete Privacy. This beautiful property has been loving maintained for decades by the same owner and is located in a serene area near Valtocado in Alta Vista Verde and 6 mins to Mijas Pueblo and just 40 mins to Malaga Airport. Surrounded by mountains and nature, it is close to many walking tracks and has spectacular views out to the Mediterranean sea. The plot is immaculate, with irrigated mature gardens and trees (with natural water system) that descend over many levels with a shade lookout at the very top overlooking the villa with breathtaking panoramic views. The drive up is slightly steep and unlevel but once inside the property through security gates there is an electric gated garage, and a private oasis of calm that has many levels for entertaining, leisure and living. GROUND FLOOR An Entrance Foyer, opens to small L-shape kitchen and dining area to the left, with the living area straight ahead and stairs to the bedrooms & bathrooms. Original features and tiles throughout the villa and full arch window doors surround the living and dining spaces that open to take advantage of the cooling breezes. Lovely traditional shutters offer security and a natural cooling system in the summer. Brick work runs along the living room wall and there is an open fire place. The living area opens out onto a traditional covered terrace with inbuilt seating. The pool (approx 8m x 4m) is stunning and has uninterrupted views out to sea, and is private and surrounded by nature. There are electricity points to install a solar heater in the pump room FIRST FLOOR 3 bedrooms & 2 bathrooms are on this level, in a simplistic design. The master bedroom has a full ensuite bathroom. And the other two rooms are large enough for double beds and have fitted wardrobes and shared a bathroom. Outdoor LOWER (Basement) LEVEL This lower level, is accessed from outside the main villa and is perfect for a 4th bedroom or studio apartment. It needs to be completely refurbished but there is bathroom space with water connections and electricity. It is large enough for a double bedroom, ensuite and kitchenette. OUTSIDE & GROUNDS Ground level, above the garage, is a covered dining area with tables & chairs - close to the kitchen and perfect for entertaining in the mountains. On the very top of the property, is a small covered shade with bench to take in the breathtaking views. In between, are levels of gardens and trees. The plot is completely fenced and secured. NOTES There are no community fees. There is a natural water source for irrigation. All paperwork is legal and previous building work has the permits and licenses. There is a boiler with piping already in place, so could be connected to Solar panels. Some renovations could be considered (kitchens and bedrooms), but it is ready to move in and live now. Venta Los Condes restaurant is very close (walking distance) & there is a bus stop at the end of the road THE PLOT beside this villa is for sale and owned by the same Vendor, it is Urban land so could be built on. Negotiations for a joint sale welcome.