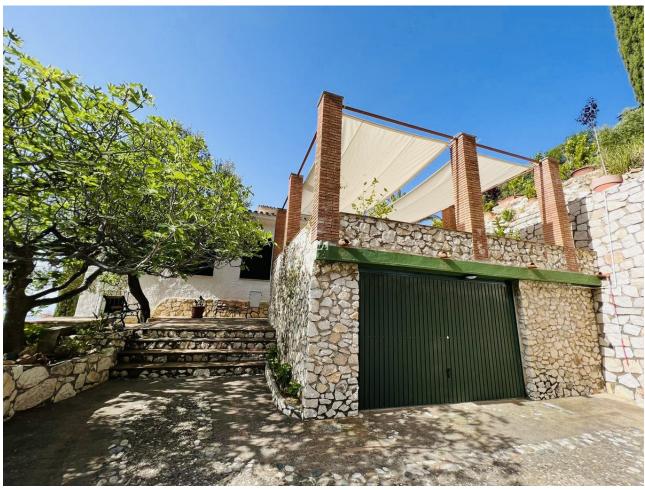

MOUNTAIN RETREAT 3 bedroom villa with Panoramic Views. Swimming Pool. Complete Privacy. This beautiful property has been loving maintained for decades by the same owner and is located in a serene area near Valtocado in Alta Vista Verde and 6 mins to Mijas Pueblo and just 40 mins to Malaga Airport. Surrounded by mountains and nature, it is close to many walking tracks and has spectacular views out to the Mediterranean sea. The plot is immaculate, with irrigated mature gardens and trees (with natural water system) that descend over many levels with a shade lookout at the very top overlooking the villa with breathtaking panoramic views. The drive up is slightly steep and unlevel but once inside the property through security gates there is an electric gated garage, and a private oasis of calm that has many levels for entertaining, leisure and living. GROUND FLOOR An Entrance Foyer, opens to small L-shape kitchen and dining area to the left, with the living area straight ahead and stairs to the bedrooms & bathrooms. Original features and tiles throughout the villa and full arch window doors surround the living and dining spaces that open to take advantage of the cooling breezes. Lovely traditional shutters offer security and a natural cooling system in the summer. Brick work runs along the living room wall and there is an open fire place. The living area opens out onto a traditional covered terrace with inbuilt seating. The pool (approx 8m x 4m) is stunning and has uninterrupted views out to sea, and is private and surrounded by nature. There are electricity points to install a solar heater in the pump room FIRST FLOOR 3 bedrooms & 2 bathrooms are on this level, in a simplistic design. The master bedroom has a full ensuite bathroom. And the other two rooms are large enough for double beds and have fitted wardrobes and shared a bathroom. Outdoor LOWER (Basement) LEVEL This lower level, is accessed from outside the main villa and is perfect for a 4th bedroom or studio apartment. It needs to be completely refurbished but there is bathroom space with water connections and electricity. It is large enough for a double bedroom, ensuite and kitchenette. OUTSIDE & GROUNDS Ground level, above the garage, is a covered dining area with tables & chairs - close to the kitchen and perfect for entertaining in the mountains. On the very top of the property, is a small covered shade with bench to take in the breathtaking views. In between, are levels of gardens and trees. The plot is completely fenced and secured. NOTES There are no community fees. There is a natural water source for irrigation. All paperwork is legal and previous building work has the permits and licenses. There is a boiler with piping already in place, so could be connected to Solar panels. Some renovations could be considered (kitchens and bedrooms), but it is ready to move in and live now. Venta Los Condes restaurant is very close (walking distance) & there is a bus stop at the end of the road THE PLOT beside this villa is for sale and owned by the same Vendor, it is Urban land so could be built on. Negotiations for a joint sale welcome.