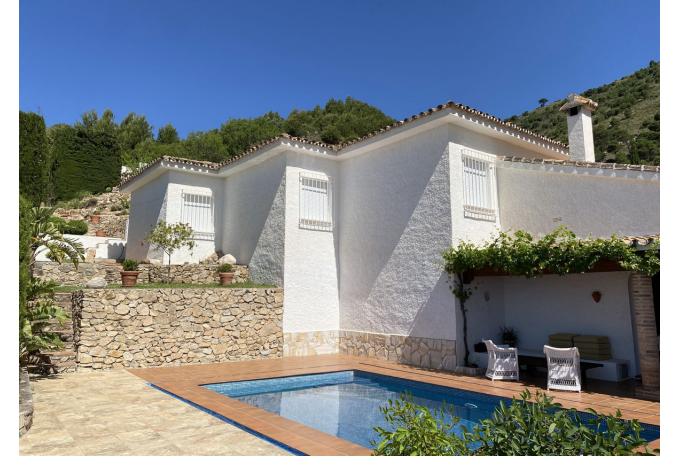

MOUNTAIN RETREAT 3 bedroom villa with Panoramic Views. Swimming Pool. Complete Privacy. This beautiful property has been loving maintained for decades by the same owner and is located in a serene area near Valtocado in Alta Vista Verde and 6 mins to Mijas Pueblo and just 40 mins to Malaga Airport. Surrounded by mountains and nature, it is close to many walking tracks and has spectacular views out to the Mediterranean sea. The plot is immaculate, with irrigated mature gardens and trees (with natural water system) that descend over many levels with a shade lookout at the very top overlooking the villa with breathtaking panoramic views. The drive up is slightly steep and unlevel but once inside the property through security gates there is an electric gated garage, and a private oasis of calm that has many levels for entertaining, leisure and living. GROUND FLOOR An Entrance Foyer, opens to small L-shape kitchen and dining area to the left, with the living area straight ahead and stairs to the bedrooms & bathrooms. Original features and tiles throughout the villa and full arch window doors surround the living and dining spaces that open to take advantage of the cooling breezes. Lovely traditional shutters offer security and a natural cooling system in the summer. Brick work runs along the living room wall and there is an open fire place. The living area opens out onto a traditional covered terrace with inbuilt seating. The pool (approx 8m x 4m) is stunning and has uninterrupted views out to sea, and is private and surrounded by nature. There are electricity points to install a solar heater in the pump room FIRST FLOOR 3 bedrooms & 2 bathrooms are on this level, in a simplistic design. The master bedroom has a full ensuite bathroom. And the other two rooms are large enough for double beds and have fitted wardrobes and shared a bathroom. Outdoor LOWER (Basement) LEVEL This lower level, is accessed from outside the main villa and is perfect for a 4th bedroom or studio apartment. It needs to be completely refurbished but there is bathroom space with water connections and electricity. It is large enough for a double bedroom, ensuite and kitchenette. OUTSIDE & GROUNDS Ground level, above the garage, is a covered dining area with tables & chairs - close to the kitchen and perfect for entertaining in the mountains. On the very top of the property, is a small covered shade with bench to take in the breathtaking views. In between, are levels of gardens and trees. The plot is completely fenced and secured. NOTES There are no community fees. There is a natural water source for irrigation. All paperwork is legal and previous building work has the permits and licenses. There is a boiler with piping already in place, so could be connected to Solar panels. Some renovations could be considered (kitchens and bedrooms), but it is ready to move in and live now. Venta Los Condes restaurant is very close (walking distance) & there is a bus stop at the end of the road THE PLOT beside this villa is for sale and owned by the same Vendor, it is Urban land so could be built on. Negotiations for a joint sale welcome.