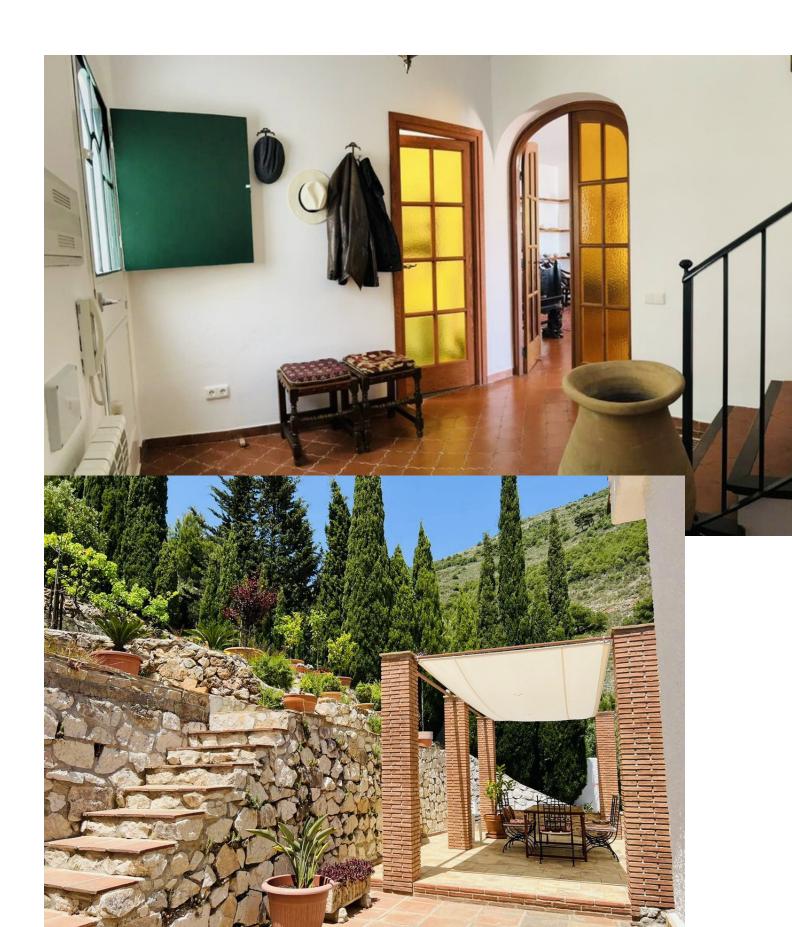

MOUNTAIN RETREAT 3 bedroom villa with Panoramic Views. Swimming Pool. Complete Privacy. This beautiful property has been loving maintained for decades by the same owner and is located in a serene area near Valtocado in Alta Vista Verde and 6 mins to Mijas Pueblo and just 40 mins to Malaga Airport. Surrounded by mountains and nature, it is close to many walking tracks and has spectacular views out to the Mediterranean sea. The plot is immaculate, with irrigated mature gardens and trees (with natural water system) that descend over many levels with a shade lookout at the very top overlooking the villa with breathtaking panoramic views. The drive up is slightly steep and unlevel but once inside the property through security gates there is an electric gated garage, and a private oasis of calm that has many levels for entertaining, leisure and living. GROUND FLOOR An Entrance Foyer, opens to small L-shape kitchen and dining area to the left, with the living area straight ahead and stairs to the bedrooms & bathrooms. Original features and tiles throughout the villa and full arch window doors surround the living and dining spaces that open to take advantage of the cooling breezes. Lovely traditional shutters offer security and a natural cooling system in the summer. Brick work runs along the living room wall and there is an open fire place. The living area opens out onto a traditional covered terrace with inbuilt seating. The pool (approx 8m x 4m) is stunning and has uninterrupted views out to sea, and is private and surrounded by nature. There are electricity points to install a solar heater in the pump room FIRST FLOOR 3 bedrooms & 2 bathrooms are on this level, in a simplistic design. The master bedroom has a full ensuite bathroom. And the other two rooms are large enough for double beds and have fitted wardrobes and shared a bathroom. Outdoor LOWER (Basement) LEVEL This lower level, is accessed from outside the main villa and is perfect for a 4th bedroom or studio apartment. It needs to be completely refurbished but there is bathroom space with water connections and electricity. It is large enough for a double bedroom, ensuite and kitchenette. OUTSIDE & GROUNDS Ground level, above the garage, is a covered dining area with tables & chairs - close to the kitchen and perfect for entertaining in the mountains. On the very top of the property, is a small covered shade with bench to take in the breathtaking views. In between, are levels of gardens and trees. The plot is completely fenced and secured. NOTES There are no community fees. There is a natural water source for irrigation. All paperwork is legal and previous building work has the permits and licenses. There is a boiler with piping already in place, so could be connected to Solar panels. Some renovations could be considered (kitchens and bedrooms), but it is ready to move in and live now. Venta Los Condes restaurant is very close (walking distance) & there is a bus stop at the end of the road THE PLOT beside this villa is for sale and owned by the same Vendor, it is Urban land so could be built on. Negotiations for a joint sale welcome.