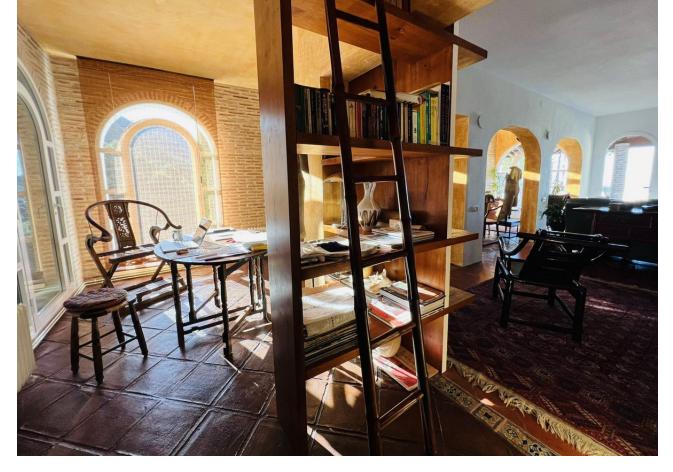

MOUNTAIN RETREAT 3 bedroom villa with Panoramic Views. Swimming Pool. Complete Privacy. This beautiful property has been loving maintained for decades by the same owner and is located in a serene area near Valtocado in Alta Vista Verde and 6 mins to Mijas Pueblo and just 40 mins to Malaga Airport. Surrounded by mountains and nature, it is close to many walking tracks and has spectacular views out to the Mediterranean sea. The plot is immaculate, with irrigated mature gardens and trees (with natural water system) that descend over many levels with a shade lookout at the very top overlooking the villa with breathtaking panoramic views. The drive up is slightly steep and unlevel but once inside the property through security gates there is an electric gated garage, and a private oasis of calm that has many levels for entertaining, leisure and living. GROUND FLOOR An Entrance Foyer, opens to small L-shape kitchen and dining area to the left, with the living area straight ahead and stairs to the bedrooms & bathrooms. Original features and tiles throughout the villa and full arch window doors surround the living and dining spaces that open to take advantage of the cooling breezes. Lovely traditional shutters offer security and a natural cooling system in the summer. Brick work runs along the living room wall and there is an open fire place. The living area opens out onto a traditional covered terrace with inbuilt seating. The pool (approx 8m x 4m) is stunning and has uninterrupted views out to sea, and is private and surrounded by nature. There are electricity points to install a solar heater in the pump room FIRST FLOOR 3 bedrooms & 2 bathrooms are on this level, in a simplistic design. The master bedroom has a full ensuite bathroom. And the other two rooms are large enough for double beds and have fitted wardrobes and shared a bathroom. Outdoor LOWER (Basement) LEVEL This lower level, is accessed from outside the main villa and is perfect for a 4th bedroom or studio apartment. It needs to be completely refurbished but there is bathroom space with water connections and electricity. It is large enough for a double bedroom, ensuite and kitchenette. OUTSIDE & GROUNDS Ground level, above the garage, is a covered dining area with tables & chairs - close to the kitchen and perfect for entertaining in the mountains. On the very top of the property, is a small covered shade with bench to take in the breathtaking views. In between, are levels of gardens and trees. The plot is completely fenced and secured. NOTES There are no community fees. There is a natural water source for irrigation. All paperwork is legal and previous building work has the permits and licenses. There is a boiler with piping already in place, so could be connected to Solar panels. Some renovations could be considered (kitchens and bedrooms), but it is ready to move in and live now. Venta Los Condes restaurant is very close (walking distance) & there is a bus stop at the end of the road THE PLOT beside this villa is for sale and owned by the same Vendor, it is Urban land so could be built on. Negotiations for a joint sale welcome.