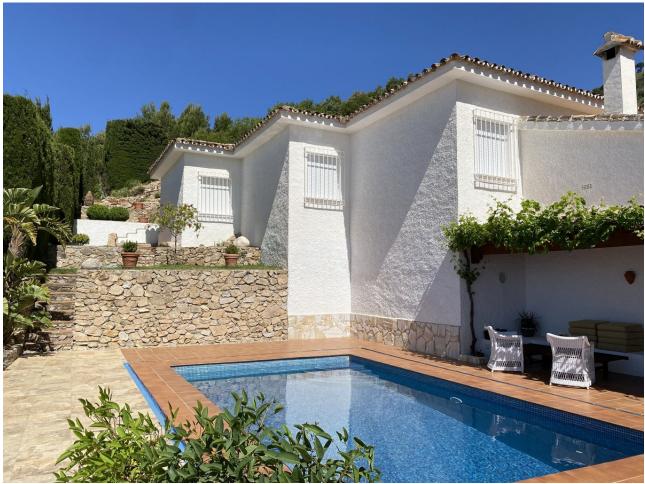

MOUNTAIN RETREAT 3 bedroom villa with Panoramic Views. Swimming Pool. Complete Privacy. This beautiful property has been loving maintained for decades by the same owner and is located in a serene area near Valtocado in Alta Vista Verde and 6 mins to Mijas Pueblo and just 40 mins to Malaga Airport. Surrounded by mountains and nature, it is close to many walking tracks and has spectacular views out to the Mediterranean sea. The plot is immaculate, with irrigated mature gardens and trees (with natural water system) that descend over many levels with a shade lookout at the very top overlooking the villa with breathtaking panoramic views. The drive up is slightly steep and unlevel but once inside the property through security gates there is an electric gated garage, and a private oasis of calm that has many levels for entertaining, leisure and living. GROUND FLOOR An Entrance Foyer, opens to small L-shape kitchen and dining area to the left, with the living area straight ahead and stairs to the bedrooms & bathrooms. Original features and tiles throughout the villa and full arch window doors surround the living and dining spaces that open to take advantage of the cooling breezes. Lovely traditional shutters offer security and a natural cooling system in the summer. Brick work runs along the living room wall and there is an open fire place. The living area opens out onto a traditional covered terrace with inbuilt seating. The pool (approx 8m x 4m) is stunning and has uninterrupted views out to sea, and is private and surrounded by nature. There are electricity points to install a solar heater in the pump room FIRST FLOOR 3 bedrooms & 2 bathrooms are on this level, in a simplistic design. The master bedroom has a full ensuite bathroom. And the other two rooms are large enough for double beds and have fitted wardrobes and shared a bathroom. Outdoor LOWER (Basement) LEVEL This lower level, is accessed from outside the main villa and is perfect for a 4th bedroom or studio apartment. It needs to be completely refurbished but there is bathroom space with water connections and electricity. It is large enough for a double bedroom, ensuite and kitchenette. OUTSIDE & GROUNDS Ground level, above the garage, is a covered dining area with tables & chairs - close to the kitchen and perfect for entertaining in the mountains. On the very top of the property, is a small covered shade with bench to take in the breathtaking views. In between, are levels of gardens and trees. The plot is completely fenced and secured. NOTES There are no community fees. There is a natural water source for irrigation. All paperwork is legal and previous building work has the permits and licenses. There is a boiler with piping already in place, so could be connected to Solar panels. Some renovations could be considered (kitchens and bedrooms), but it is ready to move in and live now. Venta Los Condes restaurant is very close (walking distance) & there is a bus stop at the end of the road THE PLOT beside this villa is for sale and owned by the same Vendor, it is Urban land so could be built on. Negotiations for a joint sale welcome.