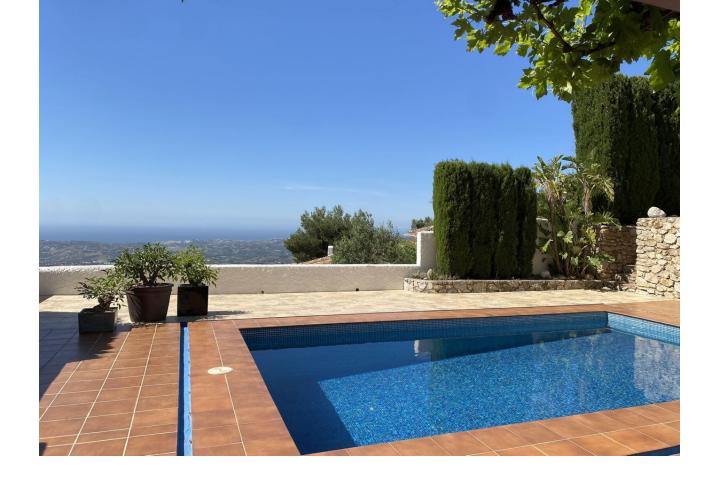

MOUNTAIN RETREAT 3 bedroom villa with Panoramic Views. Swimming Pool. Complete Privacy. This beautiful property has been loving maintained for decades by the same owner and is located in a serene area near Valtocado in Alta Vista Verde and 6 mins to Mijas Pueblo and just 40 mins to Malaga Airport. Surrounded by mountains and nature, it is close to many walking tracks and has spectacular views out to the Mediterranean sea. The plot is immaculate, with irrigated mature gardens and trees (with natural water system) that descend over many levels with a shade lookout at the very top overlooking the villa with breathtaking panoramic views. The drive up is slightly steep and unlevel but once inside the property through security gates there is an electric gated garage, and a private oasis of calm that has many levels for entertaining, leisure and living. GROUND FLOOR An Entrance Foyer, opens to small L-shape kitchen and dining area to the left, with the living area straight ahead and stairs to the bedrooms & bathrooms. Original features and tiles throughout the villa and full arch window doors surround the living and dining spaces that open to take advantage of the cooling breezes. Lovely traditional shutters offer security and a natural cooling system in the summer. Brick work runs along the living room wall and there is an open fire place. The living area opens out onto a traditional covered terrace with inbuilt seating. The pool (approx 8m x 4m) is stunning and has uninterrupted views out to sea, and is private and surrounded by nature. There are electricity points to install a solar heater in the pump room FIRST FLOOR 3 bedrooms & 2 bathrooms are on this level, in a simplistic design. The master bedroom has a full ensuite bathroom. And the other two rooms are large enough for double beds and have fitted wardrobes and shared a bathroom. Outdoor LOWER (Basement) LEVEL This lower level, is accessed from outside the main villa and is perfect for a 4th bedroom or studio apartment. It needs to be completely refurbished but there is bathroom space with water connections and electricity. It is large enough for a double bedroom, ensuite and kitchenette. OUTSIDE & GROUNDS Ground level, above the garage, is a covered dining area with tables & chairs - close to the kitchen and perfect for entertaining in the mountains. On the very top of the property, is a small covered shade with bench to take in the breathtaking views. In between, are levels of gardens and trees. The plot is completely fenced and secured. NOTES There are no community fees. There is a natural water source for irrigation. All paperwork is legal and previous building work has the permits and licenses. There is a boiler with piping already in place, so could be connected to Solar panels. Some renovations could be considered (kitchens and bedrooms), but it is ready to move in and live now. Venta Los Condes restaurant is very close (walking distance) & there is a bus stop at the end of the road THE PLOT beside this villa is for sale and owned by the same Vendor, it is Urban land so could be built on. Negotiations for a joint sale welcome.