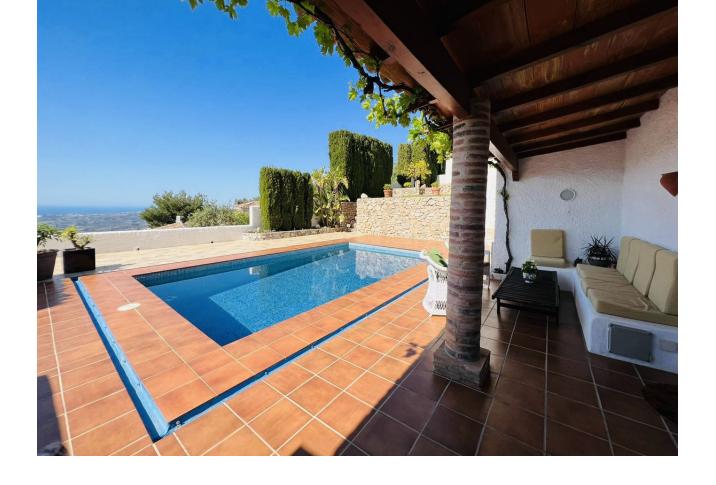

MOUNTAIN RETREAT 3 bedroom villa with Panoramic Views. Swimming Pool. Complete Privacy. This beautiful property has been loving maintained for decades by the same owner and is located in a serene area near Valtocado in Alta Vista Verde and 6 mins to Mijas Pueblo and just 40 mins to Malaga Airport. Surrounded by mountains and nature, it is close to many walking tracks and has spectacular views out to the Mediterranean sea. The plot is immaculate, with irrigated mature gardens and trees (with natural water system) that descend over many levels with a shade lookout at the very top overlooking the villa with breathtaking panoramic views. The drive up is slightly steep and unlevel but once inside the property through security gates there is an electric gated garage, and a private oasis of calm that has many levels for entertaining, leisure and living. GROUND FLOOR An Entrance Foyer, opens to small L-shape kitchen and dining area to the left, with the living area straight ahead and stairs to the bedrooms & bathrooms. Original features and tiles throughout the villa and full arch window doors surround the living and dining spaces that open to take advantage of the cooling breezes. Lovely traditional shutters offer security and a natural cooling system in the summer. Brick work runs along the living room wall and there is an open fire place. The living area opens out onto a traditional covered terrace with inbuilt seating. The pool (approx 8m x 4m) is stunning and has uninterrupted views out to sea, and is private and surrounded by nature. There are electricity points to install a solar heater in the pump room FIRST FLOOR 3 bedrooms & 2 bathrooms are on this level, in a simplistic design. The master bedroom has a full ensuite bathroom. And the other two rooms are large enough for double beds and have fitted wardrobes and shared a bathroom. Outdoor LOWER (Basement) LEVEL This lower level, is accessed from outside the main villa and is perfect for a 4th bedroom or studio apartment. It needs to be completely refurbished but there is bathroom space with water connections and electricity. It is large enough for a double bedroom, ensuite and kitchenette. OUTSIDE & GROUNDS Ground level, above the garage, is a covered dining area with tables & chairs - close to the kitchen and perfect for entertaining in the mountains. On the very top of the property, is a small covered shade with bench to take in the breathtaking views. In between, are levels of gardens and trees. The plot is completely fenced and secured. NOTES There are no community fees. There is a natural water source for irrigation. All paperwork is legal and previous building work has the permits and licenses. There is a boiler with piping already in place, so could be connected to Solar panels. Some renovations could be considered (kitchens and bedrooms), but it is ready to move in and live now. Venta Los Condes restaurant is very close (walking distance) & there is a bus stop at the end of the road THE PLOT beside this villa is for sale and owned by the same Vendor, it is Urban land so could be built on. Negotiations for a joint sale welcome.