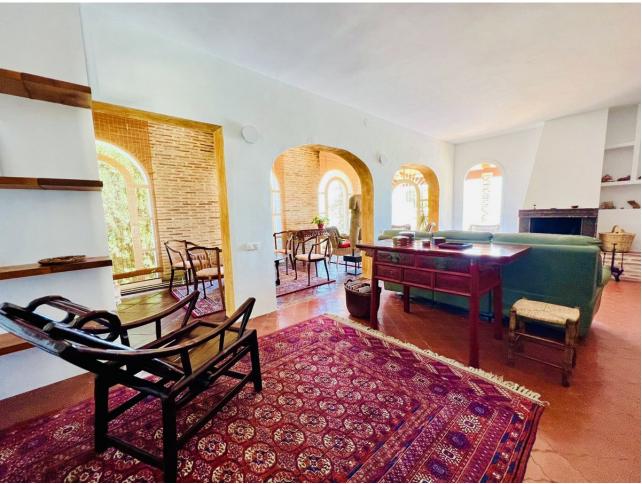

MOUNTAIN RETREAT 3 bedroom villa with Panoramic Views. Swimming Pool. Complete Privacy. This beautiful property has been loving maintained for decades by the same owner and is located in a serene area near Valtocado in Alta Vista Verde and 6 mins to Mijas Pueblo and just 40 mins to Malaga Airport. Surrounded by mountains and nature, it is close to many walking tracks and has spectacular views out to the Mediterranean sea. The plot is immaculate, with irrigated mature gardens and trees (with natural water system) that descend over many levels with a shade lookout at the very top overlooking the villa with breathtaking panoramic views. The drive up is slightly steep and unlevel but once inside the property through security gates there is an electric gated garage, and a private oasis of calm that has many levels for entertaining, leisure and living. GROUND FLOOR An Entrance Foyer, opens to small L-shape kitchen and dining area to the left, with the living area straight ahead and stairs to the bedrooms & bathrooms. Original features and tiles throughout the villa and full arch window doors surround the living and dining spaces that open to take advantage of the cooling breezes. Lovely traditional shutters offer security and a natural cooling system in the summer. Brick work runs along the living room wall and there is an open fire place. The living area opens out onto a traditional covered terrace with inbuilt seating. The pool (approx 8m x 4m) is stunning and has uninterrupted views out to sea, and is private and surrounded by nature. There are electricity points to install a solar heater in the pump room FIRST FLOOR 3 bedrooms & 2 bathrooms are on this level, in a simplistic design. The master bedroom has a full ensuite bathroom. And the other two rooms are large enough for double beds and have fitted wardrobes and shared a bathroom. Outdoor LOWER (Basement) LEVEL This lower level, is accessed from outside the main villa and is perfect for a 4th bedroom or studio apartment. It needs to be completely refurbished but there is bathroom space with water connections and electricity. It is large enough for a double bedroom, ensuite and kitchenette. OUTSIDE & GROUNDS Ground level, above the garage, is a covered dining area with tables & chairs - close to the kitchen and perfect for entertaining in the mountains. On the very top of the property, is a small covered shade with bench to take in the breathtaking views. In between, are levels of gardens and trees. The plot is completely fenced and secured. NOTES There are no community fees. There is a natural water source for irrigation. All paperwork is legal and previous building work has the permits and licenses. There is a boiler with piping already in place, so could be connected to Solar panels. Some renovations could be considered (kitchens and bedrooms), but it is ready to move in and live now. Venta Los Condes restaurant is very close (walking distance) & there is a bus stop at the end of the road THE PLOT beside this villa is for sale and owned by the same Vendor, it is Urban land so could be built on. Negotiations for a joint sale welcome.