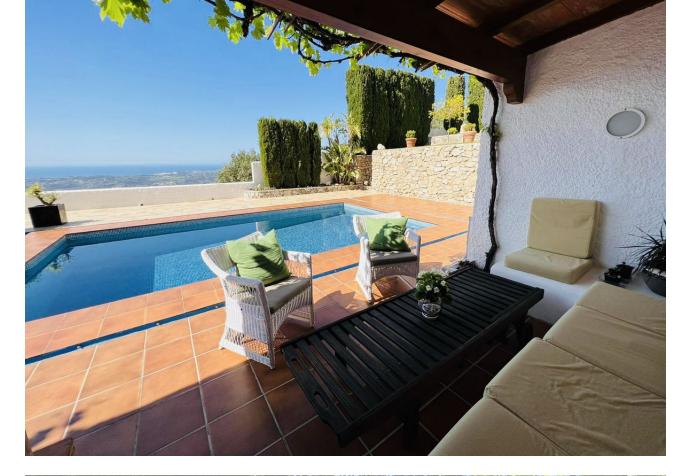

MOUNTAIN RETREAT 3 bedroom villa with Panoramic Views. Swimming Pool. Complete Privacy. This beautiful property has been loving maintained for decades by the same owner and is located in a serene area near Valtocado in Alta Vista Verde and 6 mins to Mijas Pueblo and just 40 mins to Malaga Airport. Surrounded by mountains and nature, it is close to many walking tracks and has spectacular views out to the Mediterranean sea. The plot is immaculate, with irrigated mature gardens and trees (with natural water system) that descend over many levels with a shade lookout at the very top overlooking the villa with breathtaking panoramic views. The drive up is slightly steep and unlevel but once inside the property through security gates there is an electric gated garage, and a private oasis of calm that has many levels for entertaining, leisure and living. GROUND FLOOR An Entrance Foyer, opens to small L-shape kitchen and dining area to the left, with the living area straight ahead and stairs to the bedrooms & bathrooms. Original features and tiles throughout the villa and full arch window doors surround the living and dining spaces that open to take advantage of the cooling breezes. Lovely traditional shutters offer security and a natural cooling system in the summer. Brick work runs along the living room wall and there is an open fire place. The living area opens out onto a traditional covered terrace with inbuilt seating. The pool (approx 8m x 4m) is stunning and has uninterrupted views out to sea, and is private and surrounded by nature. There are electricity points to install a solar heater in the pump room FIRST FLOOR 3 bedrooms & 2 bathrooms are on this level, in a simplistic design. The master bedroom has a full ensuite bathroom. And the other two rooms are large enough for double beds and have fitted wardrobes and shared a bathroom. Outdoor LOWER (Basement) LEVEL This lower level, is accessed from outside the main villa and is perfect for a 4th bedroom or studio apartment. It needs to be completely refurbished but there is bathroom space with water connections and electricity. It is large enough for a double bedroom, ensuite and kitchenette. OUTSIDE & GROUNDS Ground level, above the garage, is a covered dining area with tables & chairs - close to the kitchen and perfect for entertaining in the mountains. On the very top of the property, is a small covered shade with bench to take in the breathtaking views. In between, are levels of gardens and trees. The plot is completely fenced and secured. NOTES There are no community fees. There is a natural water source for irrigation. All paperwork is legal and previous building work has the permits and licenses. There is a boiler with piping already in place, so could be connected to Solar panels. Some renovations could be considered (kitchens and bedrooms), but it is ready to move in and live now. Venta Los Condes restaurant is very close (walking distance) & there is a bus stop at the end of the road THE PLOT beside this villa is for sale and owned by the same Vendor, it is Urban land so could be built on. Negotiations for a joint sale welcome.