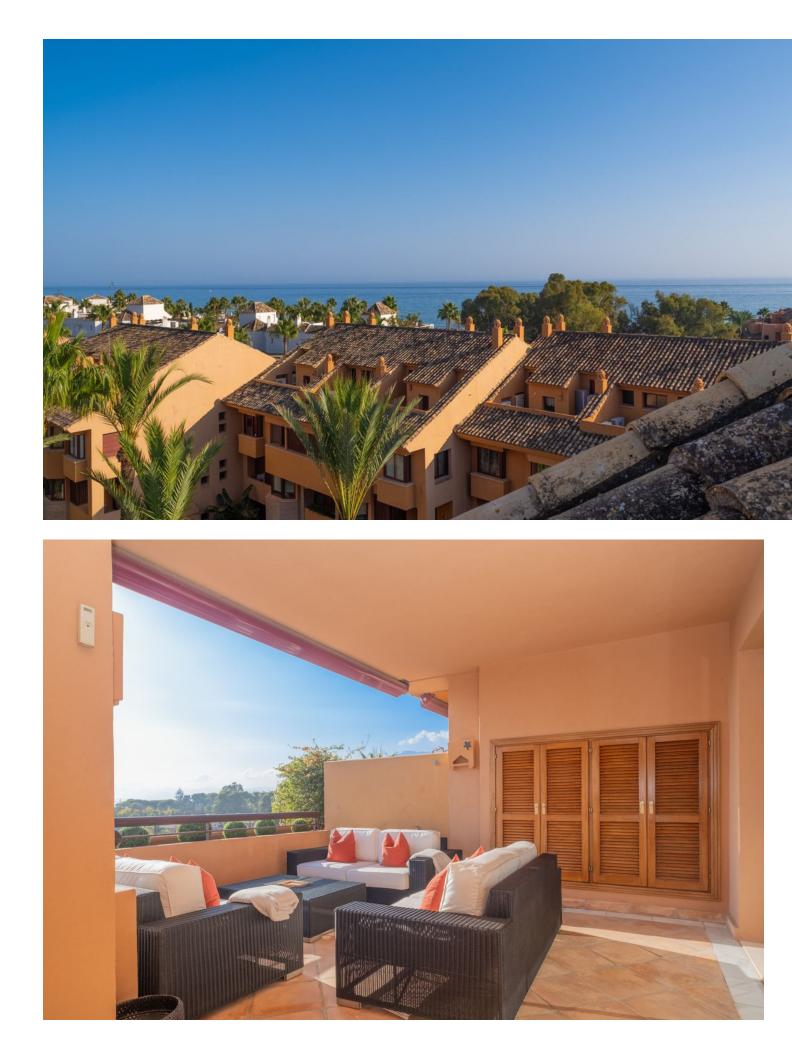

Amazing duplex penthouse with awesome panoramic sea and mountain views at the renowned Gran Bahia development within Bahía de Marbella. This Deluxe Duplex Penthouse boasts, apart from the uninterrupted sea view from the two levels, and amongst other remarkable features, a brand new kitchen with top appliances and furniture, underfloor heating in bathrooms, a convenient shower with hot cold & water at the terrace upstairs. With over 86sqm terraces and 192sqm built, adding a total 278sqm, the south orientation makes all of the outside space the ideal place to enjoy the mild Marbella weather all year round. Furthermore, due to the display of the urbanization and blocks, the rooftops enjoy total privacy from the neighboring properties. This top class development, the undisputed best development within Bahía de Marbella, offers 5 outside pools including a heated one in winter, mature tropical gardens with a specific Zen área, ponds and paths with enchanting nooks, 24/7 security services as well as janitorial service during the day. Furthermore, the property comprises 2 underground parking spaces and an ample storage room. Located a mere 300 meters from the shore of Bahía de Marbella beaches, with the almost finished wooden promenade and a supermarket also at a short stroll distance. Last but not least, there are several options for leisure at the beach such as restaurants, chiringuitos and a 5\* Hotel Beach Club close by. A true gem in a very up and coming area at only 8 minutes drive from Marbella Old Town, furthermore a property with an huge rental potential for short or long term.