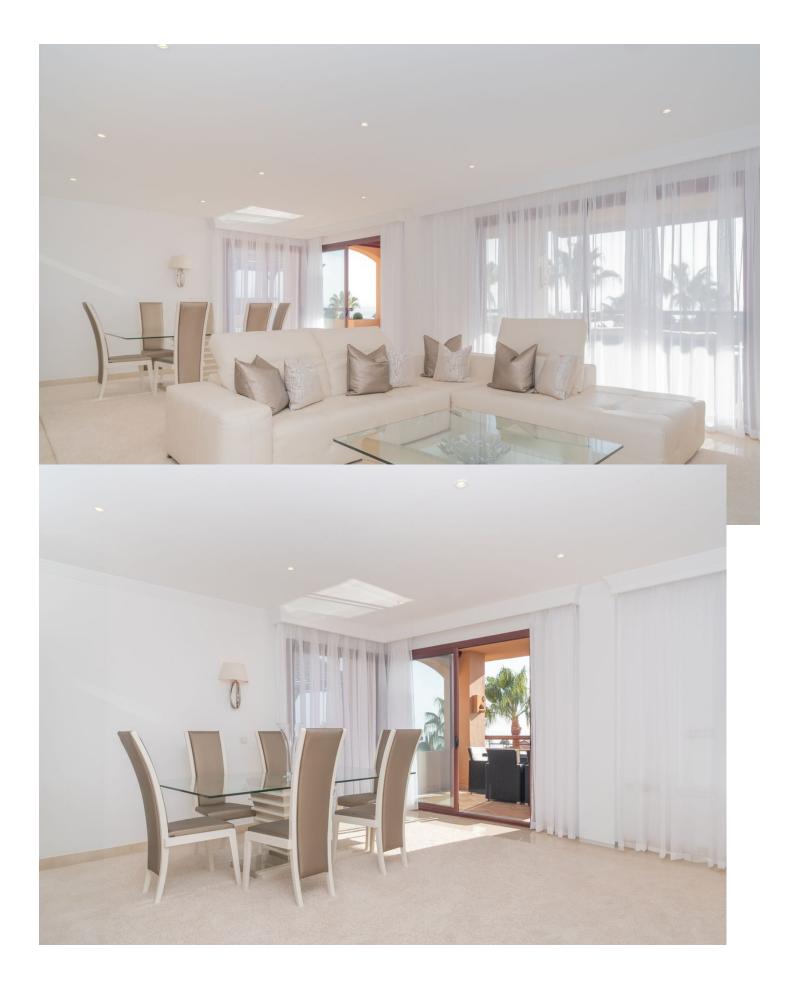

Amazing duplex penthouse with awesome panoramic sea and mountain views at the renowned Gran Bahia development within Bahía de Marbella. This Deluxe Duplex Penthouse boasts, apart from the uninterrupted sea view from the two levels, and amongst other remarkable features, a brand new kitchen with top appliances and furniture, underfloor heating in bathrooms, a convenient shower with hot cold & water at the terrace upstairs. With over 86sqm terraces and 192sqm built, adding a total 278sqm, the south orientation makes all of the outside space the ideal place to enjoy the mild Marbella weather all year round. Furthermore, due to the display of the urbanization and blocks, the rooftops enjoy total privacy from the neighboring properties. This top class development, the undisputed best development within Bahía de Marbella, offers 5 outside pools including a heated one in winter, mature tropical gardens with a specific Zen área, ponds and paths with enchanting nooks, 24/7 security services as well as janitorial service during the day. Furthermore, the property comprises 2 underground parking spaces and an ample storage room. Located a mere 300 meters from the shore of Bahía de Marbella beaches, with the almost finished wooden promenade and a supermarket also at a short stroll distance. Last but not least, there are several options for leisure at the beach such as restaurants, chiringuitos and a 5\* Hotel Beach Club close by. A true gem in a very up and coming area at only 8 minutes drive from Marbella Old Town, furthermore a property with an huge rental potential for short or long term.