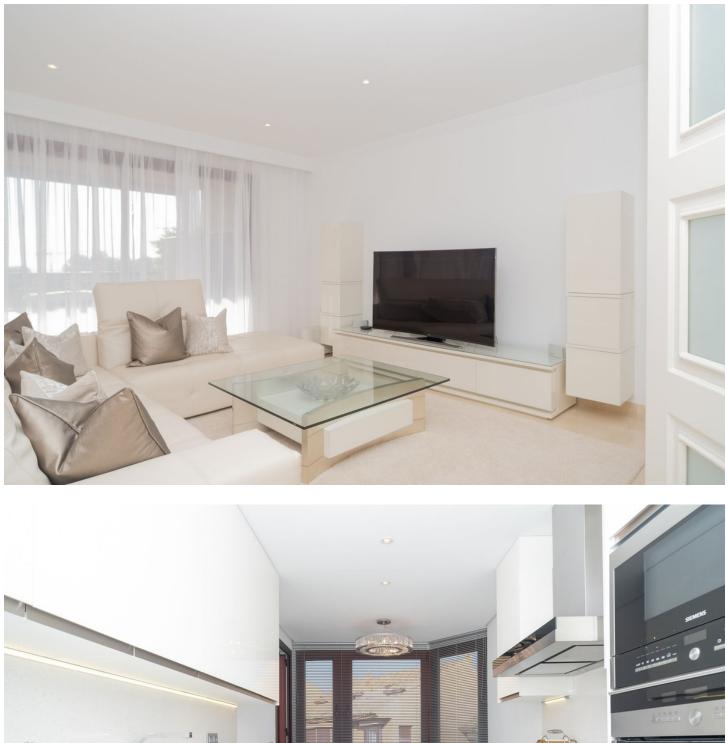

Amazing duplex penthouse with awesome panoramic sea and mountain views at the renowned Gran Bahia development within Bahía de Marbella. This Deluxe Duplex Penthouse boasts, apart from the uninterrupted sea view from the two levels, and amongst other remarkable features, a brand new kitchen with top appliances and furniture, underfloor heating in bathrooms, a convenient shower with hot cold & water at the terrace upstairs. With over 86sqm terraces and 192sqm built, adding a total 278sqm, the south orientation makes all of the outside space the ideal place to enjoy the mild Marbella weather all year round. Furthermore, due to the display of the urbanization and blocks, the rooftops enjoy total privacy from the neighboring properties. This top class development, the undisputed best development within Bahía de Marbella, offers 5 outside pools including a heated one in winter, mature tropical gardens with a specific Zen área, ponds and paths with enchanting nooks, 24/7 security services as well as janitorial service during the day. Furthermore, the property comprises 2 underground parking spaces and an ample storage room. Located a mere 300 meters from the shore of Bahía de Marbella beaches, with the almost finished wooden promenade and a supermarket also at a short stroll distance. Last but not least, there are several options for leisure at the beach such as restaurants, chiringuitos and a 5\* Hotel Beach Club close by. A true gem in a very up and coming area at only 8 minutes drive from Marbella Old Town, furthermore a property with an huge rental potential for short or long term.