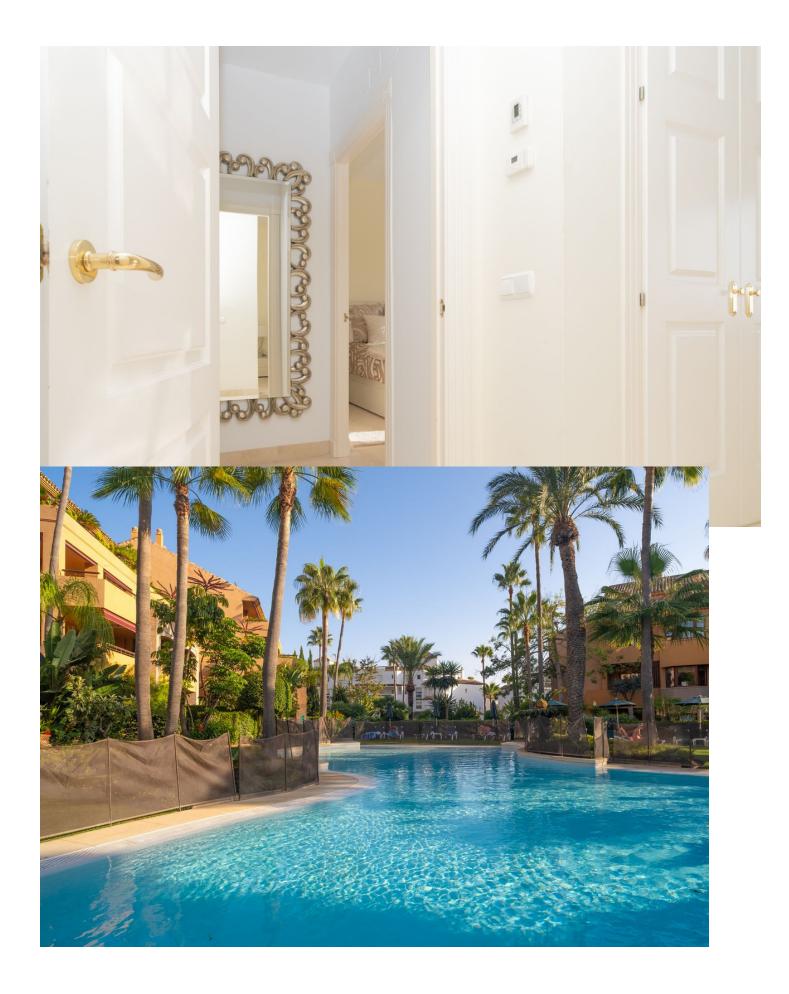

Amazing duplex penthouse with awesome panoramic sea and mountain views at the renowned Gran Bahia development within Bahía de Marbella. This Deluxe Duplex Penthouse boasts, apart from the uninterrupted sea view from the two levels, and amongst other remarkable features, a brand new kitchen with top appliances and furniture, underfloor heating in bathrooms, a convenient shower with hot cold & water at the terrace upstairs. With over 86sqm terraces and 192sqm built, adding a total 278sqm, the south orientation makes all of the outside space the ideal place to enjoy the mild Marbella weather all year round. Furthermore, due to the display of the urbanization and blocks, the rooftops enjoy total privacy from the neighboring properties. This top class development, the undisputed best development within Bahía de Marbella, offers 5 outside pools including a heated one in winter, mature tropical gardens with a specific Zen área, ponds and paths with enchanting nooks, 24/7 security services as well as janitorial service during the day. Furthermore, the property comprises 2 underground parking spaces and an ample storage room. Located a mere 300 meters from the shore of Bahía de Marbella beaches, with the almost finished wooden promenade and a supermarket also at a short stroll distance. Last but not least, there are several options for leisure at the beach such as restaurants, chiringuitos and a 5\* Hotel Beach Club close by. A true gem in a very up and coming area at only 8 minutes drive from Marbella Old Town, furthermore a property with an huge rental potential for short or long term.