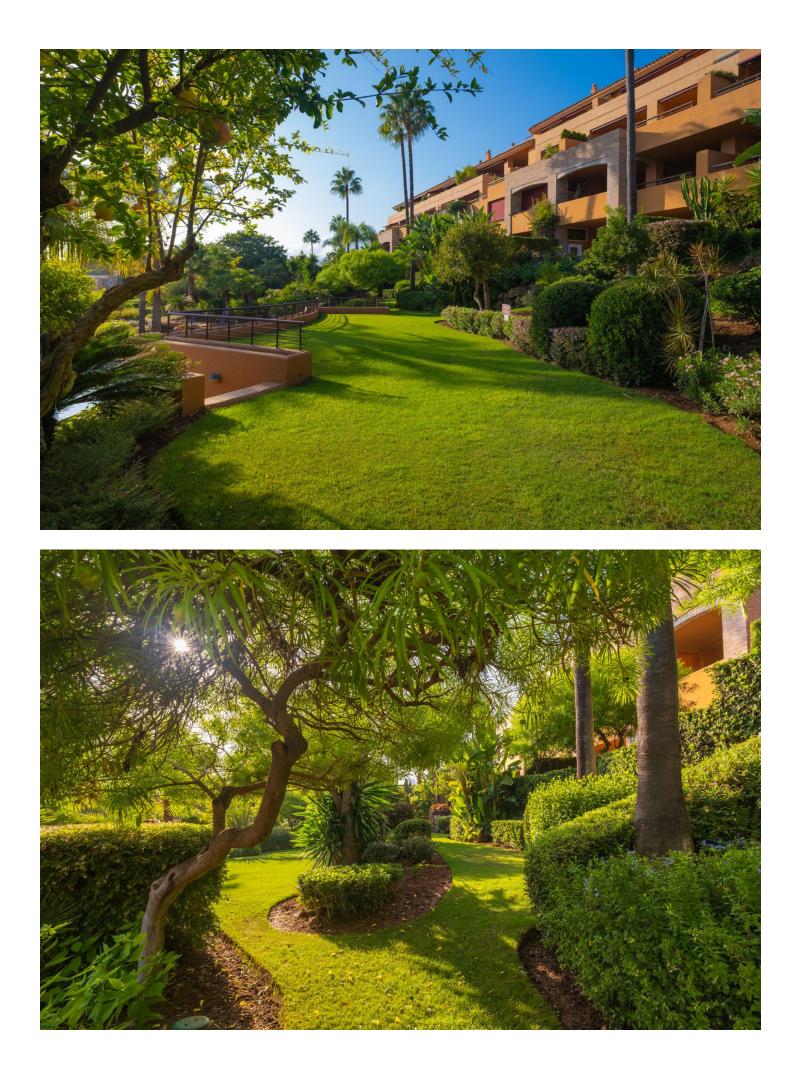

Amazing duplex penthouse with awesome panoramic sea and mountain views at the renowned Gran Bahia development within Bahía de Marbella. This Deluxe Duplex Penthouse boasts, apart from the uninterrupted sea view from the two levels, and amongst other remarkable features, a brand new kitchen with top appliances and furniture, underfloor heating in bathrooms, a convenient shower with hot cold & water at the terrace upstairs. With over 86sqm terraces and 192sqm built, adding a total 278sqm, the south orientation makes all of the outside space the ideal place to enjoy the mild Marbella weather all year round. Furthermore, due to the display of the urbanization and blocks, the rooftops enjoy total privacy from the neighboring properties. This top class development, the undisputed best development within Bahía de Marbella, offers 5 outside pools including a heated one in winter, mature tropical gardens with a specific Zen área, ponds and paths with enchanting nooks, 24/7 security services as well as janitorial service during the day. Furthermore, the property comprises 2 underground parking spaces and an ample storage room. Located a mere 300 meters from the shore of Bahía de Marbella beaches, with the almost finished wooden promenade and a supermarket also at a short stroll distance. Last but not least, there are several options for leisure at the beach such as restaurants, chiringuitos and a 5\* Hotel Beach Club close by. A true gem in a very up and coming area at only 8 minutes drive from Marbella Old Town, furthermore a property with an huge rental potential for short or long term.