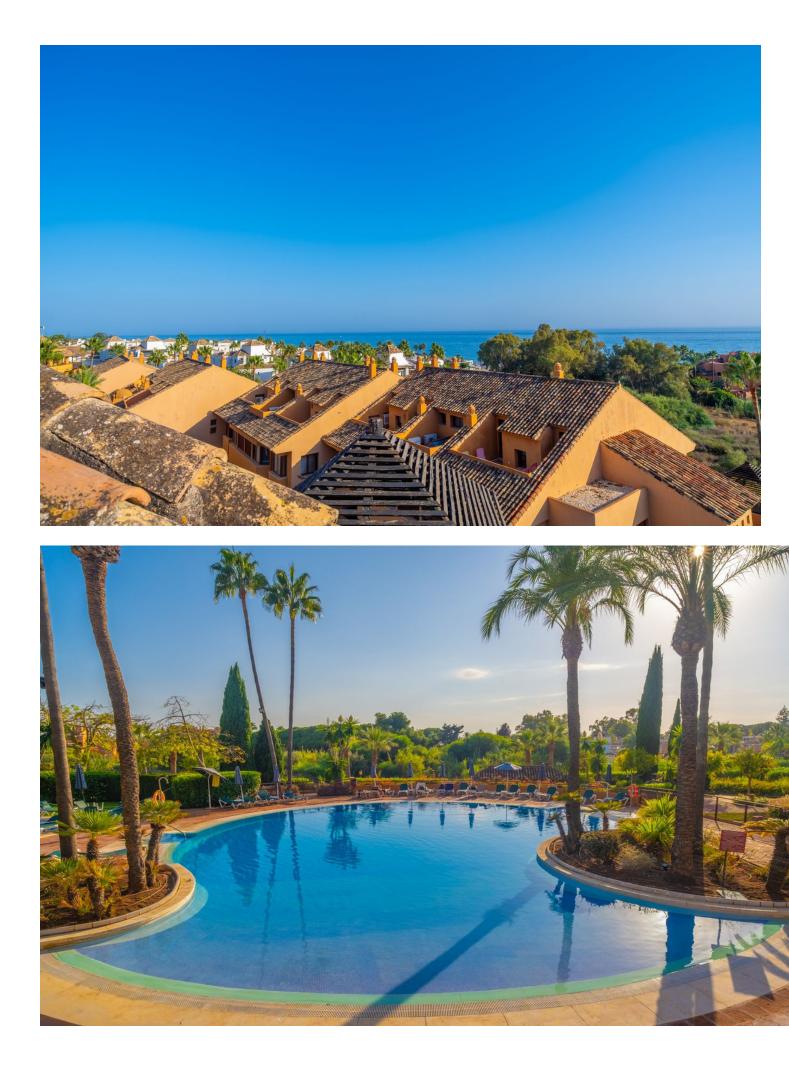

Amazing duplex penthouse with awesome panoramic sea and mountain views at the renowned Gran Bahia development within Bahía de Marbella. This Deluxe Duplex Penthouse boasts, apart from the uninterrupted sea view from the two levels, and amongst other remarkable features, a brand new kitchen with top appliances and furniture, underfloor heating in bathrooms, a convenient shower with hot cold & water at the terrace upstairs. With over 86sqm terraces and 192sqm built, adding a total 278sqm, the south orientation makes all of the outside space the ideal place to enjoy the mild Marbella weather all year round. Furthermore, due to the display of the urbanization and blocks, the rooftops enjoy total privacy from the neighboring properties. This top class development, the undisputed best development within Bahía de Marbella, offers 5 outside pools including a heated one in winter, mature tropical gardens with a specific Zen área, ponds and paths with enchanting nooks, 24/7 security services as well as janitorial service during the day. Furthermore, the property comprises 2 underground parking spaces and an ample storage room. Located a mere 300 meters from the shore of Bahía de Marbella beaches, with the almost finished wooden promenade and a supermarket also at a short stroll distance. Last but not least, there are several options for leisure at the beach such as restaurants, chiringuitos and a 5\* Hotel Beach Club close by. A true gem in a very up and coming area at only 8 minutes drive from Marbella Old Town, furthermore a property with an huge rental potential for short or long term.