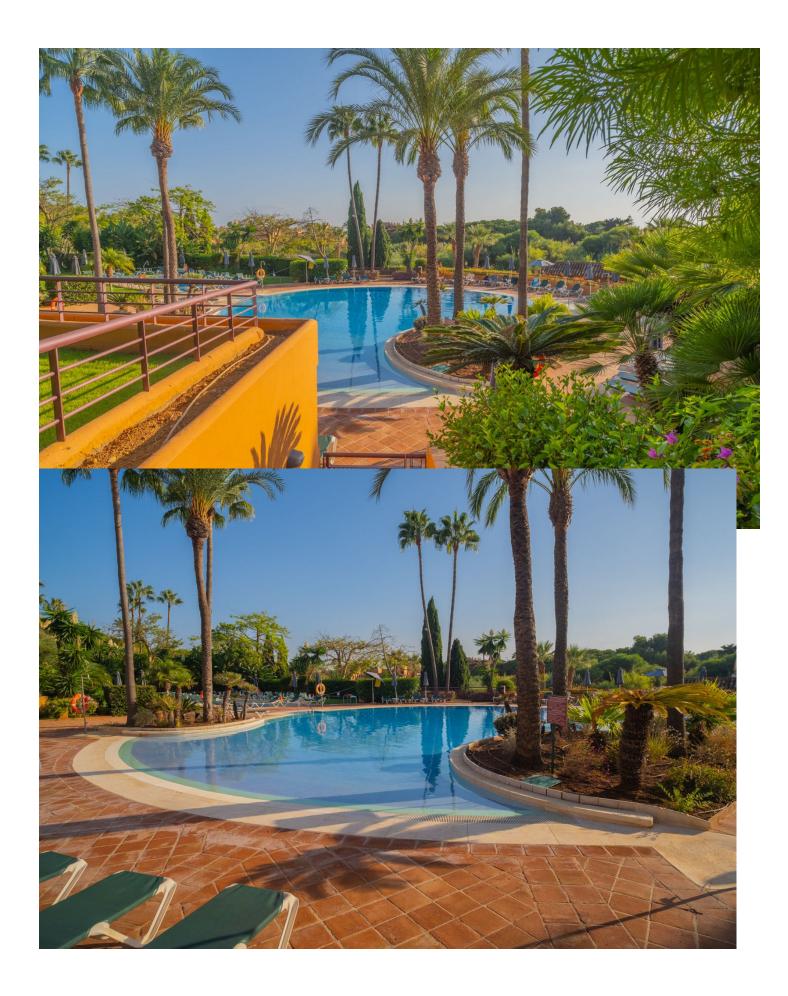

Amazing duplex penthouse with awesome panoramic sea and mountain views at the renowned Gran Bahia development within Bahía de Marbella. This Deluxe Duplex Penthouse boasts, apart from the uninterrupted sea view from the two levels, and amongst other remarkable features, a brand new kitchen with top appliances and furniture, underfloor heating in bathrooms, a convenient shower with hot cold & water at the terrace upstairs. With over 86sqm terraces and 192sqm built, adding a total 278sqm, the south orientation makes all of the outside space the ideal place to enjoy the mild Marbella weather all year round. Furthermore, due to the display of the urbanization and blocks, the rooftops enjoy total privacy from the neighboring properties. This top class development, the undisputed best development within Bahía de Marbella, offers 5 outside pools including a heated one in winter, mature tropical gardens with a specific Zen área, ponds and paths with enchanting nooks, 24/7 security services as well as janitorial service during the day. Furthermore, the property comprises 2 underground parking spaces and an ample storage room. Located a mere 300 meters from the shore of Bahía de Marbella beaches, with the almost finished wooden promenade and a supermarket also at a short stroll distance. Last but not least, there are several options for leisure at the beach such as restaurants, chiringuitos and a 5\* Hotel Beach Club close by. A true gem in a very up and coming area at only 8 minutes drive from Marbella Old Town, furthermore a property with an huge rental potential for short or long term.