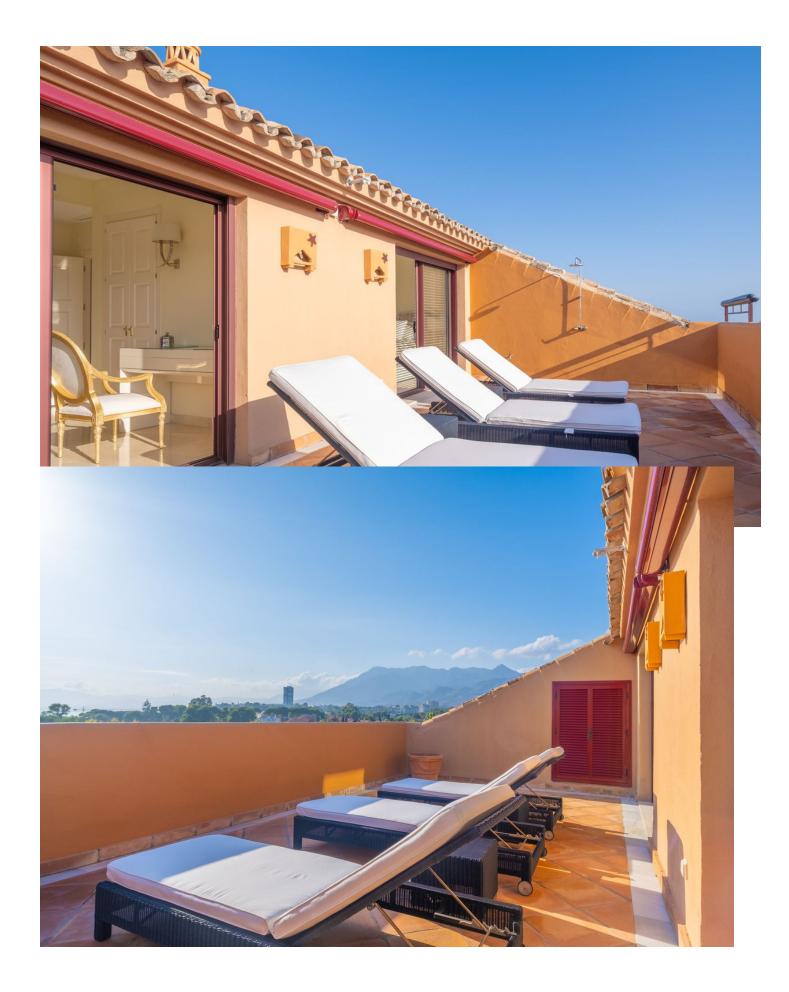

Amazing duplex penthouse with awesome panoramic sea and mountain views at the renowned Gran Bahia development within Bahía de Marbella. This Deluxe Duplex Penthouse boasts, apart from the uninterrupted sea view from the two levels, and amongst other remarkable features, a brand new kitchen with top appliances and furniture, underfloor heating in bathrooms, a convenient shower with hot cold & water at the terrace upstairs. With over 86sqm terraces and 192sqm built, adding a total 278sqm, the south orientation makes all of the outside space the ideal place to enjoy the mild Marbella weather all year round. Furthermore, due to the display of the urbanization and blocks, the rooftops enjoy total privacy from the neighboring properties. This top class development, the undisputed best development within Bahía de Marbella, offers 5 outside pools including a heated one in winter, mature tropical gardens with a specific Zen área, ponds and paths with enchanting nooks, 24/7 security services as well as janitorial service during the day. Furthermore, the property comprises 2 underground parking spaces and an ample storage room. Located a mere 300 meters from the shore of Bahía de Marbella beaches, with the almost finished wooden promenade and a supermarket also at a short stroll distance. Last but not least, there are several options for leisure at the beach such as restaurants, chiringuitos and a 5\* Hotel Beach Club close by. A true gem in a very up and coming area at only 8 minutes drive from Marbella Old Town, furthermore a property with an huge rental potential for short or long term.