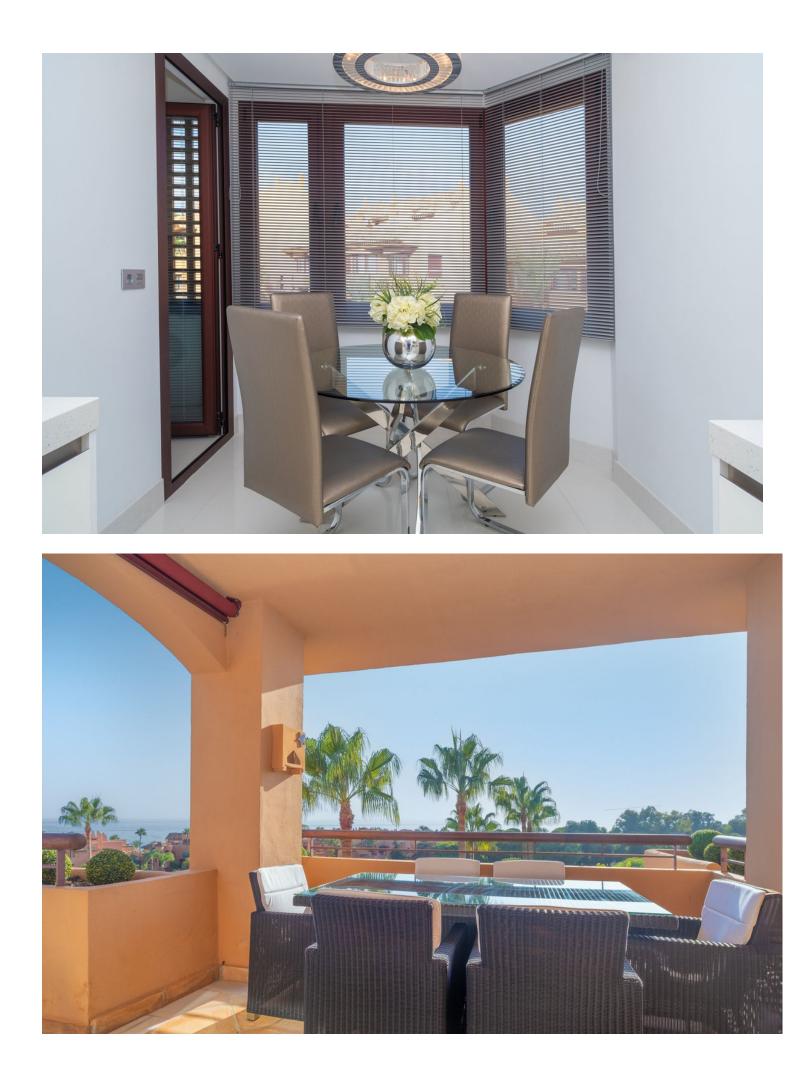

Amazing duplex penthouse with awesome panoramic sea and mountain views at the renowned Gran Bahia development within Bahía de Marbella. This Deluxe Duplex Penthouse boasts, apart from the uninterrupted sea view from the two levels, and amongst other remarkable features, a brand new kitchen with top appliances and furniture, underfloor heating in bathrooms, a convenient shower with hot cold & water at the terrace upstairs. With over 86sqm terraces and 192sqm built, adding a total 278sqm, the south orientation makes all of the outside space the ideal place to enjoy the mild Marbella weather all year round. Furthermore, due to the display of the urbanization and blocks, the rooftops enjoy total privacy from the neighboring properties. This top class development, the undisputed best development within Bahía de Marbella, offers 5 outside pools including a heated one in winter, mature tropical gardens with a specific Zen área, ponds and paths with enchanting nooks, 24/7 security services as well as janitorial service during the day. Furthermore, the property comprises 2 underground parking spaces and an ample storage room. Located a mere 300 meters from the shore of Bahía de Marbella beaches, with the almost finished wooden promenade and a supermarket also at a short stroll distance. Last but not least, there are several options for leisure at the beach such as restaurants, chiringuitos and a 5\* Hotel Beach Club close by. A true gem in a very up and coming area at only 8 minutes drive from Marbella Old Town, furthermore a property with an huge rental potential for short or long term.