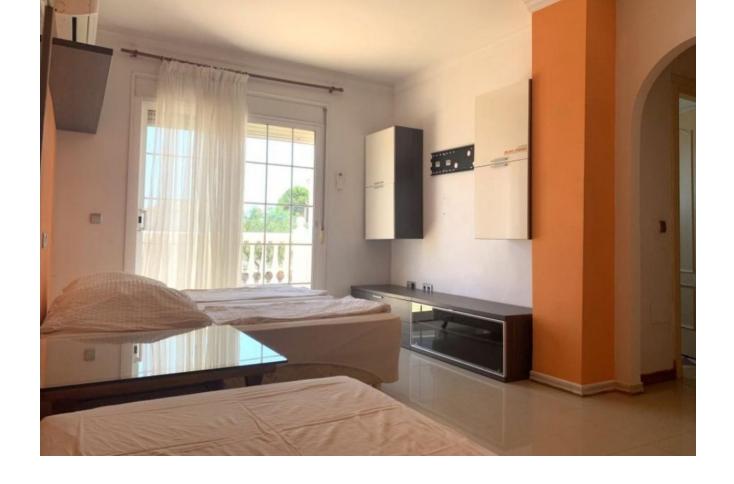

601 m2

1290 m2

Surely the best value property in Mijas Golf with 640 square metres of construction in a large south facing plot of 1290 square meters. Distributed on 2 levels plus 2 levels of basement two separate automatic vehicle gates give access to the property which has garage space for 9 cars, and in addition, secure off street parking, for additional vehicles. The ground floor comprises of a large living and dining room leading onto a huge covered terrace enjoying sun from sunrise until late evening, with splendid sea and valley views, a spacious very well equipped separate kitchen with large countertops and and large central island. Also on this floor there is a separate guest toilet and an office/bedroom with the possibility of adding an ensuite bathroom to it. On the first floor there are 4 bedrooms all with ensuite bathrooms and all leading onto a large south facing terrace. On the underground floor there is a massive garage for up to 9 cars and storage. Part of this area easily could be converted into a guest appartment, workshop etc. It has natural light through various windows. Below this lower ground floor, there is a basement area of store room with natural ventilation. Large but easy maintained garden area with heated pool, separate toilet and BBQ area.