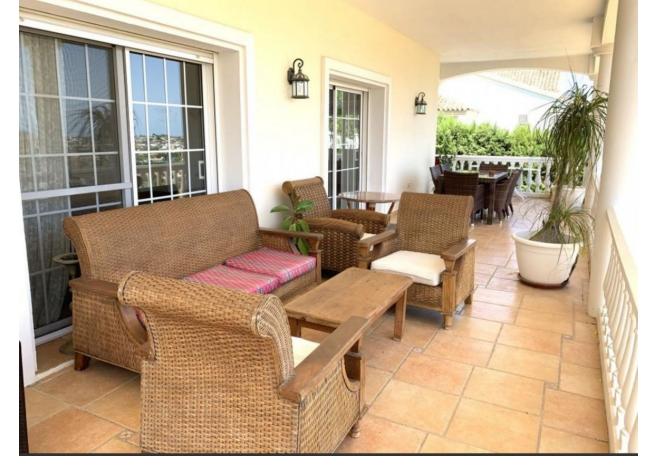

601 m2

1290 m2

Surely the best value property in Mijas Golf with 640 square metres of construction in a large south facing plot of 1290 square meters. Distributed on 2 levels plus 2 levels of basement two separate automatic vehicle gates give access to the property which has garage space for 9 cars, and in addition, secure off street parking, for additional vehicles. The ground floor comprises of a large living and dining room leading onto a huge covered terrace enjoying sun from sunrise until late evening, with splendid sea and valley views, a spacious very well equipped separate kitchen with large countertops and and large central island. Also on this floor there is a separate guest toilet and an office/bedroom with the possibility of adding an ensuite bathroom to it. On the first floor there are 4 bedrooms all with ensuite bathrooms and all leading onto a large south facing terrace. On the underground floor there is a massive garage for up to 9 cars and storage. Part of this area easily could be converted into a guest appartment, workshop etc. It has natural light through various windows. Below this lower ground floor, there is a basement area of store room with natural ventilation. Large but easy maintained garden area with heated pool, separate toilet and BBQ area.