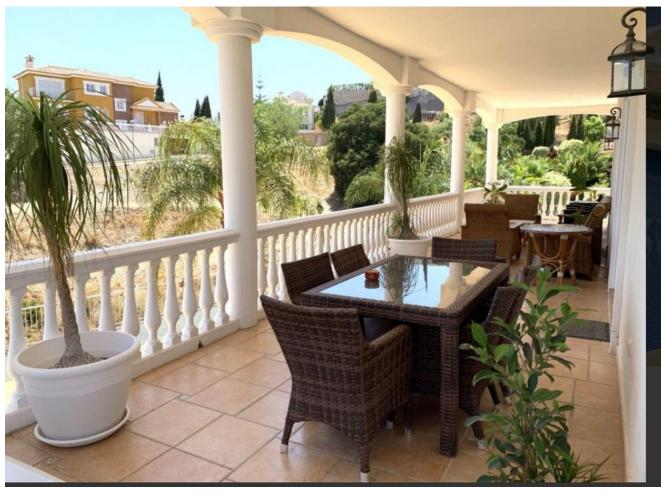

601 m2

1290 m2

Surely the best value property in Mijas Golf with 640 square metres of construction in a large south facing plot of 1290 square meters. Distributed on 2 levels plus 2 levels of basement two separate automatic vehicle gates give access to the property which has garage space for 9 cars, and in addition, secure off street parking, for additional vehicles. The ground floor comprises of a large living and dining room leading onto a huge covered terrace enjoying sun from sunrise until late evening, with splendid sea and valley views, a spacious very well equipped separate kitchen with large countertops and and large central island. Also on this floor there is a separate guest toilet and an office/bedroom with the possibility of adding an ensuite bathroom to it. On the first floor there are 4 bedrooms all with ensuite bathrooms and all leading onto a large south facing terrace. On the underground floor there is a massive garage for up to 9 cars and storage. Part of this area easily could be converted into a guest appartment, workshop etc. It has natural light through various windows. Below this lower ground floor, there is a basement area of store room with natural ventilation. Large but easy maintained garden area with heated pool, separate toilet and BBQ area.