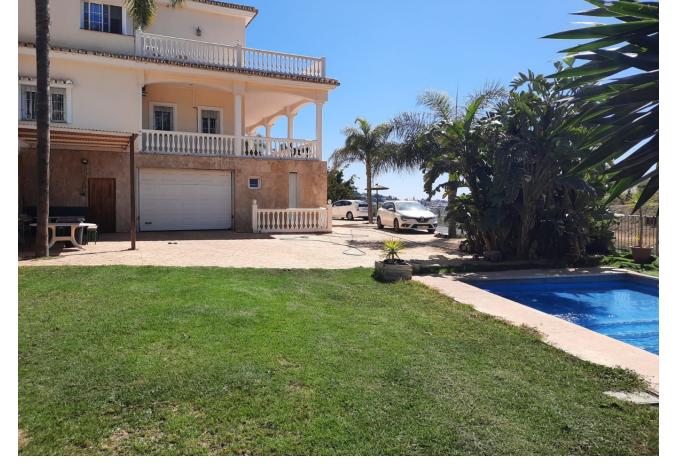

601 m2

1290 m2

Surely the best value property in Mijas Golf with 640 square metres of construction in a large south facing plot of 1290 square meters. Distributed on 2 levels plus 2 levels of basement two separate automatic vehicle gates give access to the property which has garage space for 9 cars, and in addition, secure off street parking, for additional vehicles. The ground floor comprises of a large living and dining room leading onto a huge covered terrace enjoying sun from sunrise until late evening, with splendid sea and valley views, a spacious very well equipped separate kitchen with large countertops and and large central island. Also on this floor there is a separate guest toilet and an office/bedroom with the possibility of adding an ensuite bathroom to it. On the first floor there are 4 bedrooms all with ensuite bathrooms and all leading onto a large south facing terrace. On the underground floor there is a massive garage for up to 9 cars and storage. Part of this area easily could be converted into a guest appartment, workshop etc. It has natural light through various windows. Below this lower ground floor, there is a basement area of store room with natural ventilation. Large but easy maintained garden area with heated pool, separate toilet and BBQ area.