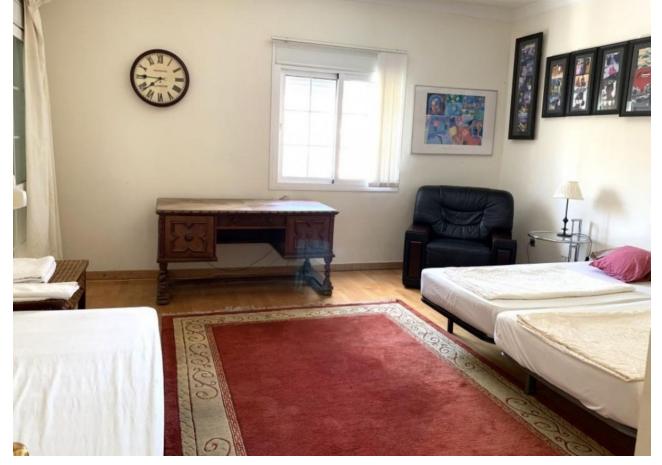

601 m2

1290 m2

Surely the best value property in Mijas Golf with 640 square metres of construction in a large south facing plot of 1290 square meters. Distributed on 2 levels plus 2 levels of basement two separate automatic vehicle gates give access to the property which has garage space for 9 cars, and in addition, secure off street parking, for additional vehicles. The ground floor comprises of a large living and dining room leading onto a huge covered terrace enjoying sun from sunrise until late evening, with splendid sea and valley views, a spacious very well equipped separate kitchen with large countertops and and large central island. Also on this floor there is a separate guest toilet and an office/bedroom with the possibility of adding an ensuite bathroom to it. On the first floor there are 4 bedrooms all with ensuite bathrooms and all leading onto a large south facing terrace. On the underground floor there is a massive garage for up to 9 cars and storage. Part of this area easily could be converted into a guest appartment, workshop etc. It has natural light through various windows. Below this lower ground floor, there is a basement area of store room with natural ventilation. Large but easy maintained garden area with heated pool, separate toilet and BBQ area.