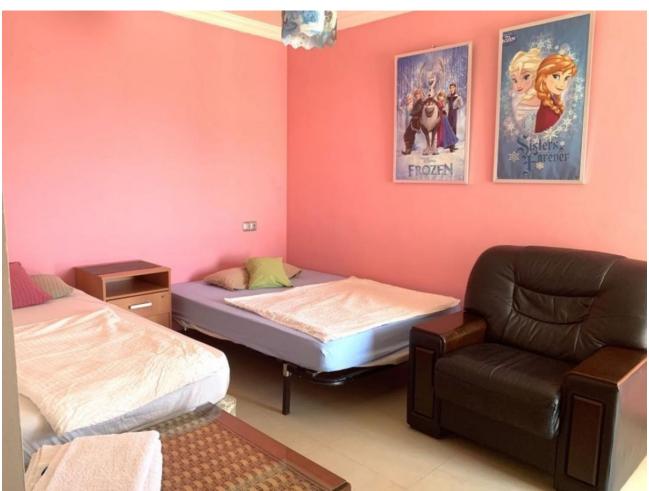

601 m2

1290 m2

Surely the best value property in Mijas Golf with 640 square metres of construction in a large south facing plot of 1290 square meters. Distributed on 2 levels plus 2 levels of basement two separate automatic vehicle gates give access to the property which has garage space for 9 cars, and in addition, secure off street parking, for additional vehicles. The ground floor comprises of a large living and dining room leading onto a huge covered terrace enjoying sun from sunrise until late evening, with splendid sea and valley views, a spacious very well equipped separate kitchen with large countertops and and large central island. Also on this floor there is a separate guest toilet and an office/bedroom with the possibility of adding an ensuite bathroom to it. On the first floor there are 4 bedrooms all with ensuite bathrooms and all leading onto a large south facing terrace. On the underground floor there is a massive garage for up to 9 cars and storage. Part of this area easily could be converted into a guest appartment, workshop etc. It has natural light through various windows. Below this lower ground floor, there is a basement area of store room with natural ventilation. Large but easy maintained garden area with heated pool, separate toilet and BBQ area.