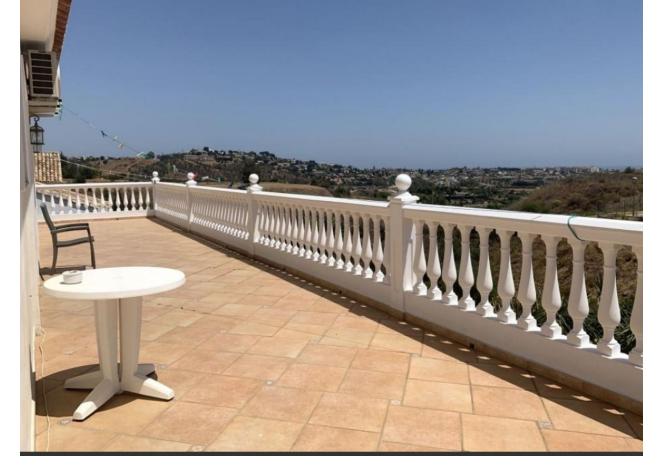

601 m2

1290 m2

Surely the best value property in Mijas Golf with 640 square metres of construction in a large south facing plot of 1290 square meters. Distributed on 2 levels plus 2 levels of basement two separate automatic vehicle gates give access to the property which has garage space for 9 cars, and in addition, secure off street parking, for additional vehicles. The ground floor comprises of a large living and dining room leading onto a huge covered terrace enjoying sun from sunrise until late evening, with splendid sea and valley views, a spacious very well equipped separate kitchen with large countertops and and large central island. Also on this floor there is a separate guest toilet and an office/bedroom with the possibility of adding an ensuite bathroom to it. On the first floor there are 4 bedrooms all with ensuite bathrooms and all leading onto a large south facing terrace. On the underground floor there is a massive garage for up to 9 cars and storage. Part of this area easily could be converted into a guest appartment, workshop etc. It has natural light through various windows. Below this lower ground floor, there is a basement area of store room with natural ventilation. Large but easy maintained garden area with heated pool, separate toilet and BBQ area.