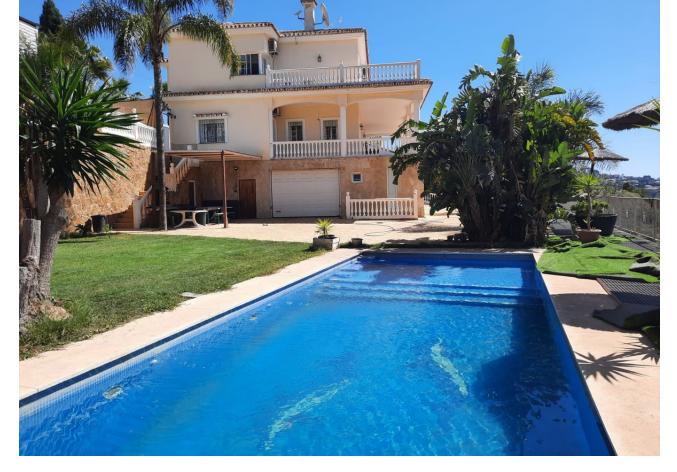

601 m2

1290 m2

Surely the best value property in Mijas Golf with 640 square metres of construction in a large south facing plot of 1290 square meters. Distributed on 2 levels plus 2 levels of basement two separate automatic vehicle gates give access to the property which has garage space for 9 cars, and in addition, secure off street parking, for additional vehicles. The ground floor comprises of a large living and dining room leading onto a huge covered terrace enjoying sun from sunrise until late evening, with splendid sea and valley views, a spacious very well equipped separate kitchen with large countertops and and large central island. Also on this floor there is a separate guest toilet and an office/bedroom with the possibility of adding an ensuite bathroom to it. On the first floor there are 4 bedrooms all with ensuite bathrooms and all leading onto a large south facing terrace. On the underground floor there is a massive garage for up to 9 cars and storage. Part of this area easily could be converted into a guest appartment, workshop etc. It has natural light through various windows. Below this lower ground floor, there is a basement area of store room with natural ventilation. Large but easy maintained garden area with heated pool, separate toilet and BBQ area.