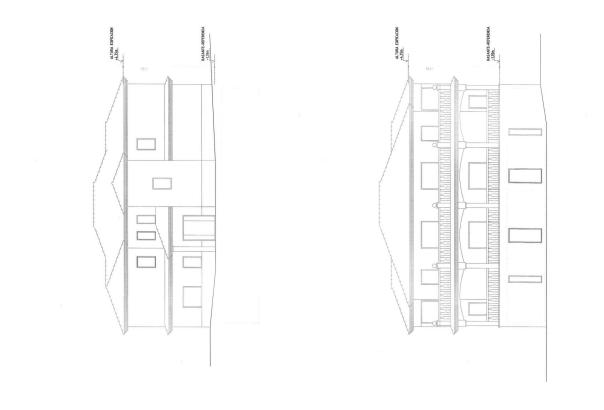

601 m2

1290 m2

Surely the best value property in Mijas Golf with 640 square metres of construction in a large south facing plot of 1290 square meters. Distributed on 2 levels plus 2 levels of basement two separate automatic vehicle gates give access to the property which has garage space for 9 cars, and in addition, secure off street parking, for additional vehicles. The ground floor comprises of a large living and dining room leading onto a huge covered terrace enjoying sun from sunrise until late evening, with splendid sea and valley views, a spacious very well equipped separate kitchen with large countertops and and large central island. Also on this floor there is a separate guest toilet and an office/bedroom with the possibility of adding an ensuite bathroom to it. On the first floor there are 4 bedrooms all with ensuite bathrooms and all leading onto a large south facing terrace. On the underground floor there is a massive garage for up to 9 cars and storage. Part of this area easily could be converted into a guest appartment, workshop etc. It has natural light through various windows. Below this lower ground floor, there is a basement area of store room with natural ventilation. Large but easy maintained garden area with heated pool, separate toilet and BBQ area.