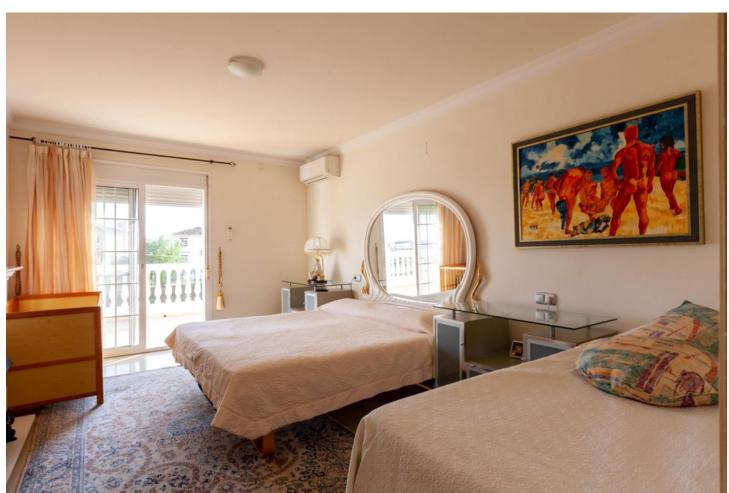

601 m2

1290 m2

Surely the best value property in Mijas Golf with 640 square metres of construction in a large south facing plot of 1290 square meters. Distributed on 2 levels plus 2 levels of basement two separate automatic vehicle gates give access to the property which has garage space for 9 cars, and in addition, secure off street parking, for additional vehicles. The ground floor comprises of a large living and dining room leading onto a huge covered terrace enjoying sun from sunrise until late evening, with splendid sea and valley views, a spacious very well equipped separate kitchen with large countertops and and large central island. Also on this floor there is a separate guest toilet and an office/bedroom with the possibility of adding an ensuite bathroom to it. On the first floor there are 4 bedrooms all with ensuite bathrooms and all leading onto a large south facing terrace. On the underground floor there is a massive garage for up to 9 cars and storage. Part of this area easily could be converted into a guest appartment, workshop etc. It has natural light through various windows. Below this lower ground floor, there is a basement area of store room with natural ventilation. Large but easy maintained garden area with heated pool, separate toilet and BBQ area.