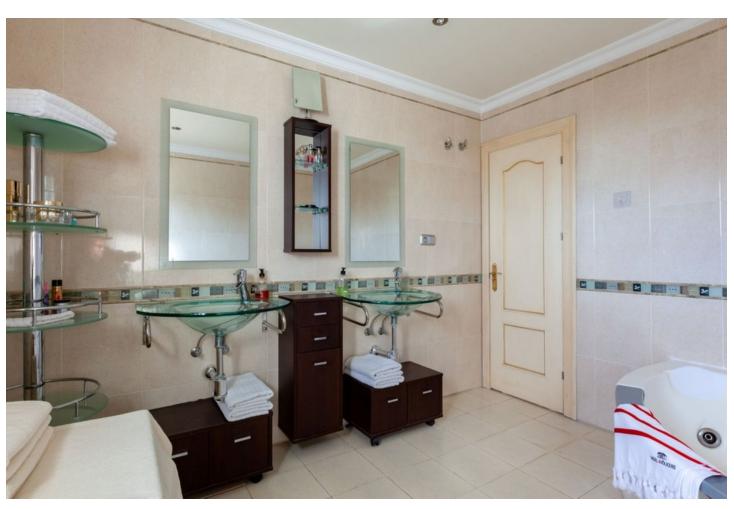

601 m2

1290 m2

Surely the best value property in Mijas Golf with 640 square metres of construction in a large south facing plot of 1290 square meters. Distributed on 2 levels plus 2 levels of basement two separate automatic vehicle gates give access to the property which has garage space for 9 cars, and in addition, secure off street parking, for additional vehicles. The ground floor comprises of a large living and dining room leading onto a huge covered terrace enjoying sun from sunrise until late evening, with splendid sea and valley views, a spacious very well equipped separate kitchen with large countertops and and large central island. Also on this floor there is a separate guest toilet and an office/bedroom with the possibility of adding an ensuite bathroom to it. On the first floor there are 4 bedrooms all with ensuite bathrooms and all leading onto a large south facing terrace. On the underground floor there is a massive garage for up to 9 cars and storage. Part of this area easily could be converted into a guest appartment, workshop etc. It has natural light through various windows. Below this lower ground floor, there is a basement area of store room with natural ventilation. Large but easy maintained garden area with heated pool, separate toilet and BBQ area.