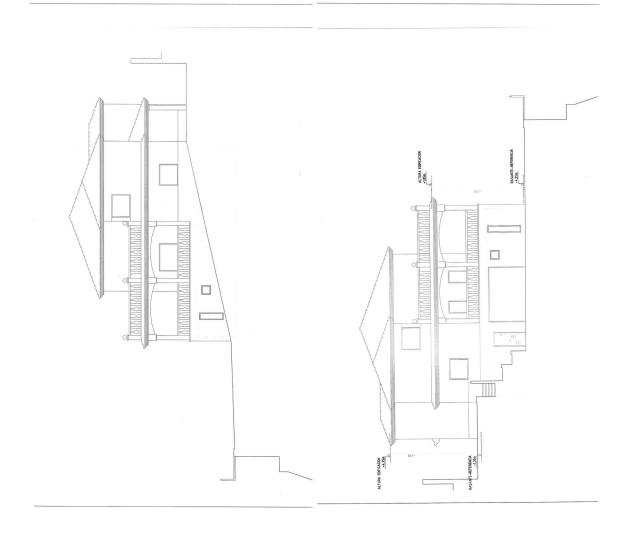

601 m2

1290 m2

Surely the best value property in Mijas Golf with 640 square metres of construction in a large south facing plot of 1290 square meters. Distributed on 2 levels plus 2 levels of basement two separate automatic vehicle gates give access to the property which has garage space for 9 cars, and in addition, secure off street parking, for additional vehicles. The ground floor comprises of a large living and dining room leading onto a huge covered terrace enjoying sun from sunrise until late evening, with splendid sea and valley views, a spacious very well equipped separate kitchen with large countertops and and large central island. Also on this floor there is a separate guest toilet and an office/bedroom with the possibility of adding an ensuite bathroom to it. On the first floor there are 4 bedrooms all with ensuite bathrooms and all leading onto a large south facing terrace. On the underground floor there is a massive garage for up to 9 cars and storage. Part of this area easily could be converted into a guest appartment, workshop etc. It has natural light through various windows. Below this lower ground floor, there is a basement area of store room with natural ventilation. Large but easy maintained garden area with heated pool, separate toilet and BBQ area.