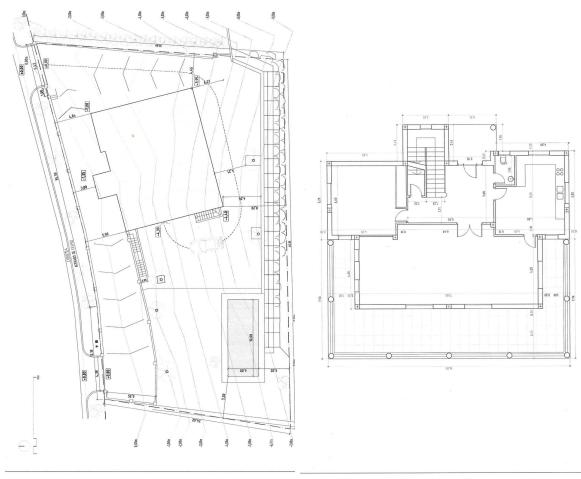

601 m2

1290 m2

Surely the best value property in Mijas Golf with 640 square metres of construction in a large south facing plot of 1290 square meters. Distributed on 2 levels plus 2 levels of basement two separate automatic vehicle gates give access to the property which has garage space for 9 cars, and in addition, secure off street parking, for additional vehicles. The ground floor comprises of a large living and dining room leading onto a huge covered terrace enjoying sun from sunrise until late evening, with splendid sea and valley views, a spacious very well equipped separate kitchen with large countertops and and large central island. Also on this floor there is a separate guest toilet and an office/bedroom with the possibility of adding an ensuite bathroom to it. On the first floor there are 4 bedrooms all with ensuite bathrooms and all leading onto a large south facing terrace. On the underground floor there is a massive garage for up to 9 cars and storage. Part of this area easily could be converted into a guest appartment, workshop etc. It has natural light through various windows. Below this lower ground floor, there is a basement area of store room with natural ventilation. Large but easy maintained garden area with heated pool, separate toilet and BBQ area.