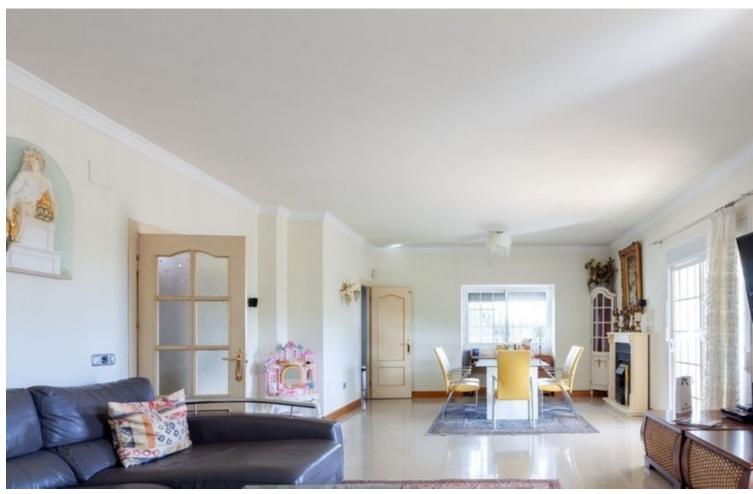

601 m2

1290 m2

Surely the best value property in Mijas Golf with 640 square metres of construction in a large south facing plot of 1290 square meters. Distributed on 2 levels plus 2 levels of basement two separate automatic vehicle gates give access to the property which has garage space for 9 cars, and in addition, secure off street parking, for additional vehicles. The ground floor comprises of a large living and dining room leading onto a huge covered terrace enjoying sun from sunrise until late evening, with splendid sea and valley views, a spacious very well equipped separate kitchen with large countertops and and large central island. Also on this floor there is a separate guest toilet and an office/bedroom with the possibility of adding an ensuite bathroom to it. On the first floor there are 4 bedrooms all with ensuite bathrooms and all leading onto a large south facing terrace. On the underground floor there is a massive garage for up to 9 cars and storage. Part of this area easily could be converted into a guest appartment, workshop etc. It has natural light through various windows. Below this lower ground floor, there is a basement area of store room with natural ventilation. Large but easy maintained garden area with heated pool, separate toilet and BBQ area.