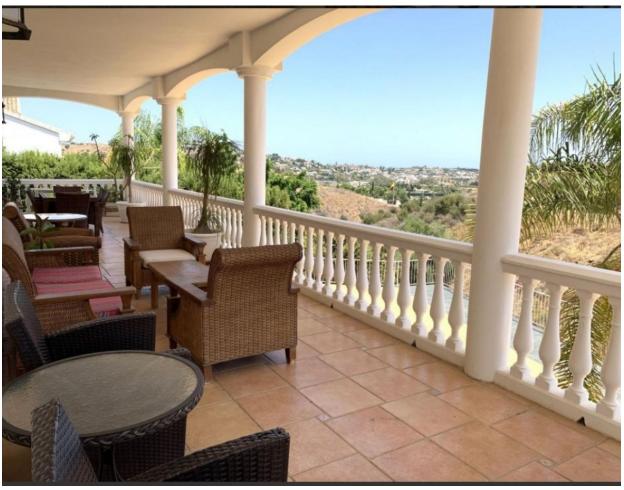

601 m2

1290 m2

Surely the best value property in Mijas Golf with 640 square metres of construction in a large south facing plot of 1290 square meters. Distributed on 2 levels plus 2 levels of basement two separate automatic vehicle gates give access to the property which has garage space for 9 cars, and in addition, secure off street parking, for additional vehicles. The ground floor comprises of a large living and dining room leading onto a huge covered terrace enjoying sun from sunrise until late evening, with splendid sea and valley views, a spacious very well equipped separate kitchen with large countertops and and large central island. Also on this floor there is a separate guest toilet and an office/bedroom with the possibility of adding an ensuite bathroom to it. On the first floor there are 4 bedrooms all with ensuite bathrooms and all leading onto a large south facing terrace. On the underground floor there is a massive garage for up to 9 cars and storage. Part of this area easily could be converted into a guest appartment, workshop etc. It has natural light through various windows. Below this lower ground floor, there is a basement area of store room with natural ventilation. Large but easy maintained garden area with heated pool, separate toilet and BBQ area.