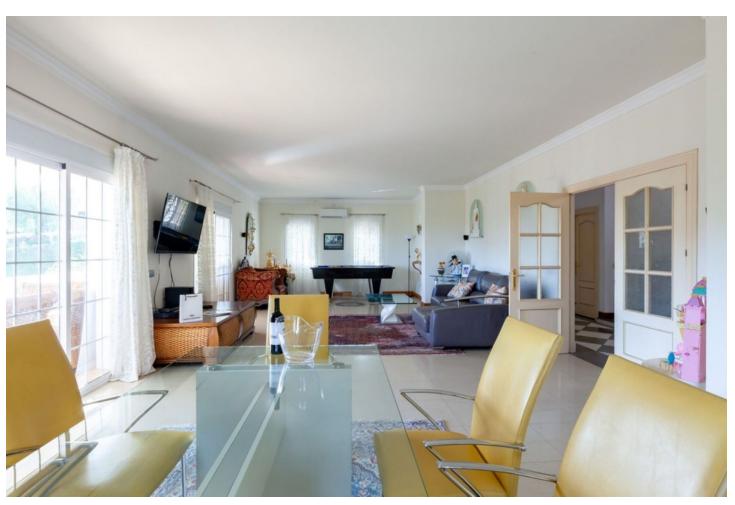

601 m2

1290 m2

Surely the best value property in Mijas Golf with 640 square metres of construction in a large south facing plot of 1290 square meters. Distributed on 2 levels plus 2 levels of basement two separate automatic vehicle gates give access to the property which has garage space for 9 cars, and in addition, secure off street parking, for additional vehicles. The ground floor comprises of a large living and dining room leading onto a huge covered terrace enjoying sun from sunrise until late evening, with splendid sea and valley views, a spacious very well equipped separate kitchen with large countertops and and large central island. Also on this floor there is a separate guest toilet and an office/bedroom with the possibility of adding an ensuite bathroom to it. On the first floor there are 4 bedrooms all with ensuite bathrooms and all leading onto a large south facing terrace. On the underground floor there is a massive garage for up to 9 cars and storage. Part of this area easily could be converted into a guest appartment, workshop etc. It has natural light through various windows. Below this lower ground floor, there is a basement area of store room with natural ventilation. Large but easy maintained garden area with heated pool, separate toilet and BBQ area.