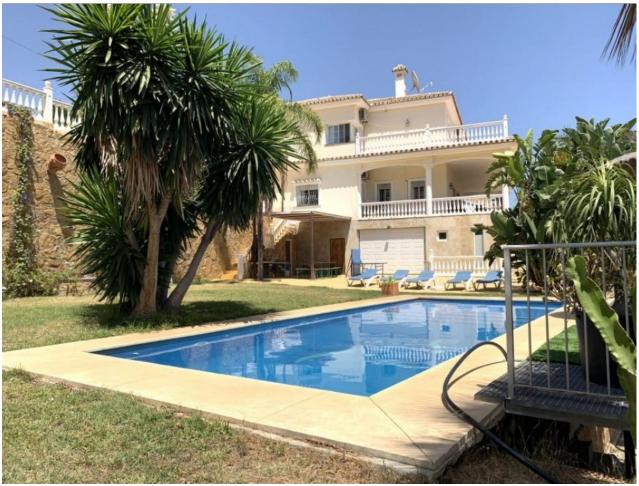

601 m2

1290 m2

Surely the best value property in Mijas Golf with 640 square metres of construction in a large south facing plot of 1290 square meters. Distributed on 2 levels plus 2 levels of basement two separate automatic vehicle gates give access to the property which has garage space for 9 cars, and in addition, secure off street parking, for additional vehicles. The ground floor comprises of a large living and dining room leading onto a huge covered terrace enjoying sun from sunrise until late evening, with splendid sea and valley views, a spacious very well equipped separate kitchen with large countertops and and large central island. Also on this floor there is a separate guest toilet and an office/bedroom with the possibility of adding an ensuite bathroom to it. On the first floor there are 4 bedrooms all with ensuite bathrooms and all leading onto a large south facing terrace. On the underground floor there is a massive garage for up to 9 cars and storage. Part of this area easily could be converted into a guest appartment, workshop etc. It has natural light through various windows. Below this lower ground floor, there is a basement area of store room with natural ventilation. Large but easy maintained garden area with heated pool, separate toilet and BBQ area.