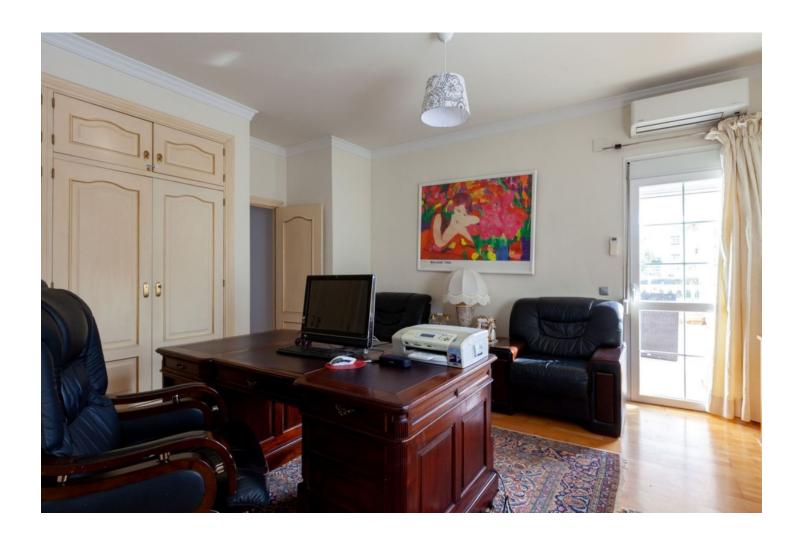

601 m2

1290 m2

Surely the best value property in Mijas Golf with 640 square metres of construction in a large south facing plot of 1290 square meters. Distributed on 2 levels plus 2 levels of basement two separate automatic vehicle gates give access to the property which has garage space for 9 cars, and in addition, secure off street parking, for additional vehicles. The ground floor comprises of a large living and dining room leading onto a huge covered terrace enjoying sun from sunrise until late evening, with splendid sea and valley views, a spacious very well equipped separate kitchen with large countertops and and large central island. Also on this floor there is a separate guest toilet and an office/bedroom with the possibility of adding an ensuite bathroom to it. On the first floor there are 4 bedrooms all with ensuite bathrooms and all leading onto a large south facing terrace. On the underground floor there is a massive garage for up to 9 cars and storage. Part of this area easily could be converted into a guest appartment, workshop etc. It has natural light through various windows. Below this lower ground floor, there is a basement area of store room with natural ventilation. Large but easy maintained garden area with heated pool, separate toilet and BBQ area.