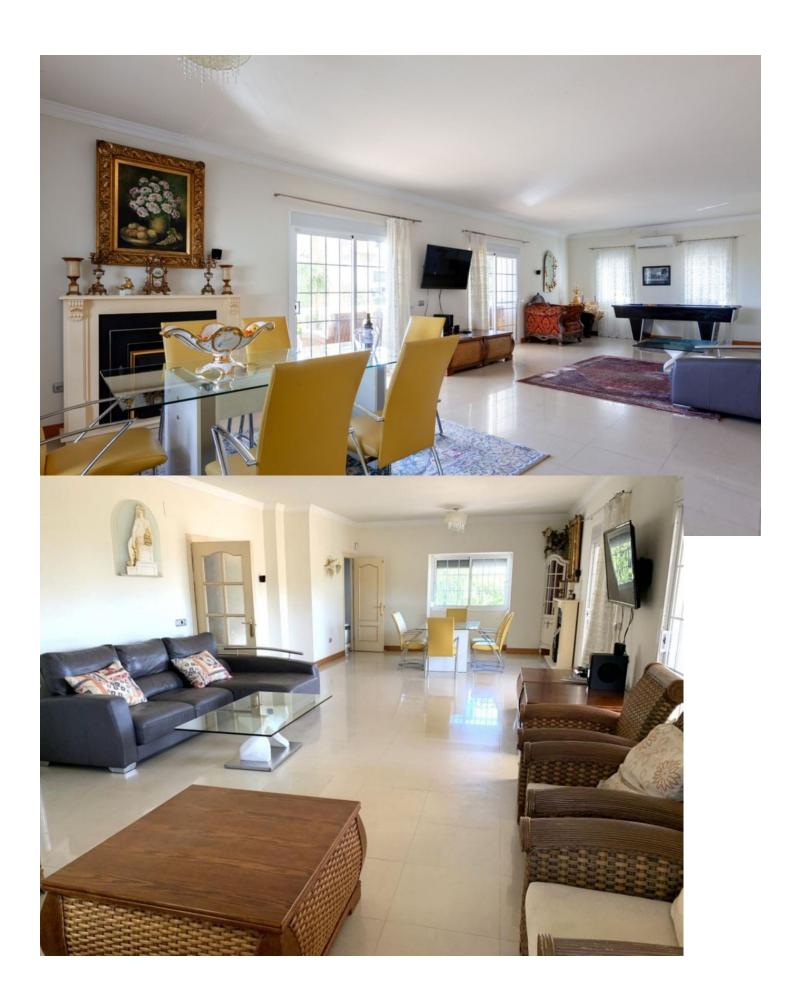

601 m2

1290 m2

Surely the best value property in Mijas Golf with 640 square metres of construction in a large south facing plot of 1290 square meters. Distributed on 2 levels plus 2 levels of basement two separate automatic vehicle gates give access to the property which has garage space for 9 cars, and in addition, secure off street parking, for additional vehicles. The ground floor comprises of a large living and dining room leading onto a huge covered terrace enjoying sun from sunrise until late evening, with splendid sea and valley views, a spacious very well equipped separate kitchen with large countertops and and large central island. Also on this floor there is a separate guest toilet and an office/bedroom with the possibility of adding an ensuite bathroom to it. On the first floor there are 4 bedrooms all with ensuite bathrooms and all leading onto a large south facing terrace. On the underground floor there is a massive garage for up to 9 cars and storage. Part of this area easily could be converted into a guest appartment, workshop etc. It has natural light through various windows. Below this lower ground floor, there is a basement area of store room with natural ventilation. Large but easy maintained garden area with heated pool, separate toilet and BBQ area.