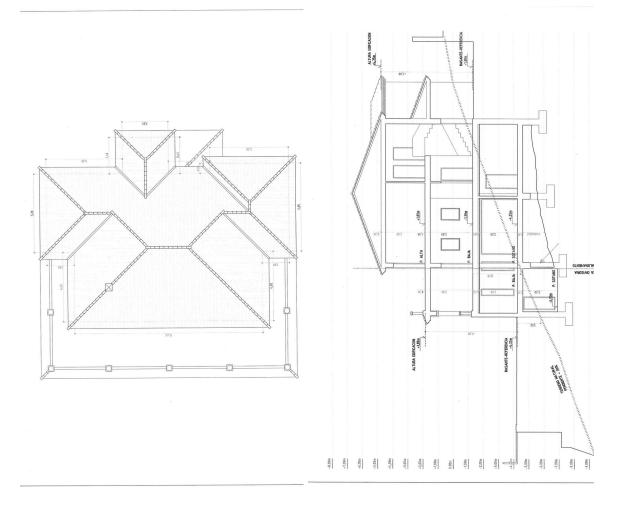

601 m2

1290 m2

Surely the best value property in Mijas Golf with 640 square metres of construction in a large south facing plot of 1290 square meters. Distributed on 2 levels plus 2 levels of basement two separate automatic vehicle gates give access to the property which has garage space for 9 cars, and in addition, secure off street parking, for additional vehicles. The ground floor comprises of a large living and dining room leading onto a huge covered terrace enjoying sun from sunrise until late evening, with splendid sea and valley views, a spacious very well equipped separate kitchen with large countertops and and large central island. Also on this floor there is a separate guest toilet and an office/bedroom with the possibility of adding an ensuite bathroom to it. On the first floor there are 4 bedrooms all with ensuite bathrooms and all leading onto a large south facing terrace. On the underground floor there is a massive garage for up to 9 cars and storage. Part of this area easily could be converted into a guest appartment, workshop etc. It has natural light through various windows. Below this lower ground floor, there is a basement area of store room with natural ventilation. Large but easy maintained garden area with heated pool, separate toilet and BBQ area.