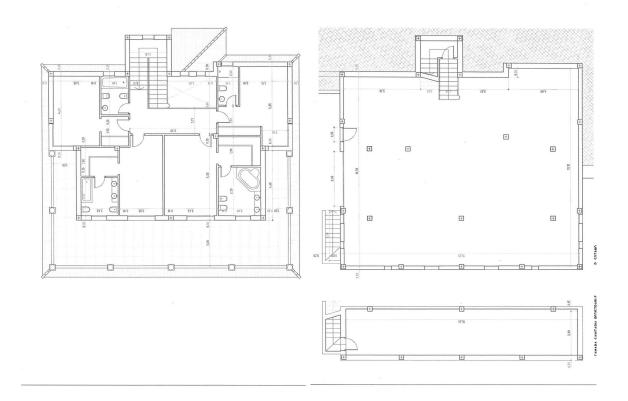

601 m2

1290 m2

Surely the best value property in Mijas Golf with 640 square metres of construction in a large south facing plot of 1290 square meters. Distributed on 2 levels plus 2 levels of basement two separate automatic vehicle gates give access to the property which has garage space for 9 cars, and in addition, secure off street parking, for additional vehicles. The ground floor comprises of a large living and dining room leading onto a huge covered terrace enjoying sun from sunrise until late evening, with splendid sea and valley views, a spacious very well equipped separate kitchen with large countertops and and large central island. Also on this floor there is a separate guest toilet and an office/bedroom with the possibility of adding an ensuite bathroom to it. On the first floor there are 4 bedrooms all with ensuite bathrooms and all leading onto a large south facing terrace. On the underground floor there is a massive garage for up to 9 cars and storage. Part of this area easily could be converted into a guest appartment, workshop etc. It has natural light through various windows. Below this lower ground floor, there is a basement area of store room with natural ventilation. Large but easy maintained garden area with heated pool, separate toilet and BBQ area.