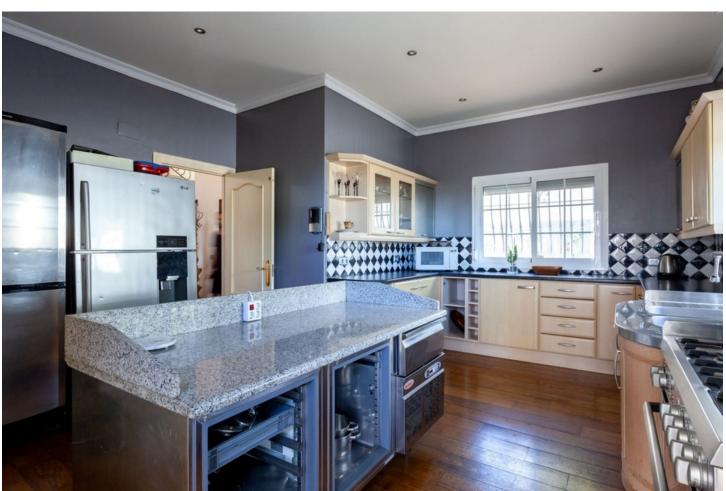

601 m2

1290 m2

Surely the best value property in Mijas Golf with 640 square metres of construction in a large south facing plot of 1290 square meters. Distributed on 2 levels plus 2 levels of basement two separate automatic vehicle gates give access to the property which has garage space for 9 cars, and in addition, secure off street parking, for additional vehicles. The ground floor comprises of a large living and dining room leading onto a huge covered terrace enjoying sun from sunrise until late evening, with splendid sea and valley views, a spacious very well equipped separate kitchen with large countertops and and large central island. Also on this floor there is a separate guest toilet and an office/bedroom with the possibility of adding an ensuite bathroom to it. On the first floor there are 4 bedrooms all with ensuite bathrooms and all leading onto a large south facing terrace. On the underground floor there is a massive garage for up to 9 cars and storage. Part of this area easily could be converted into a guest appartment, workshop etc. It has natural light through various windows. Below this lower ground floor, there is a basement area of store room with natural ventilation. Large but easy maintained garden area with heated pool, separate toilet and BBQ area.