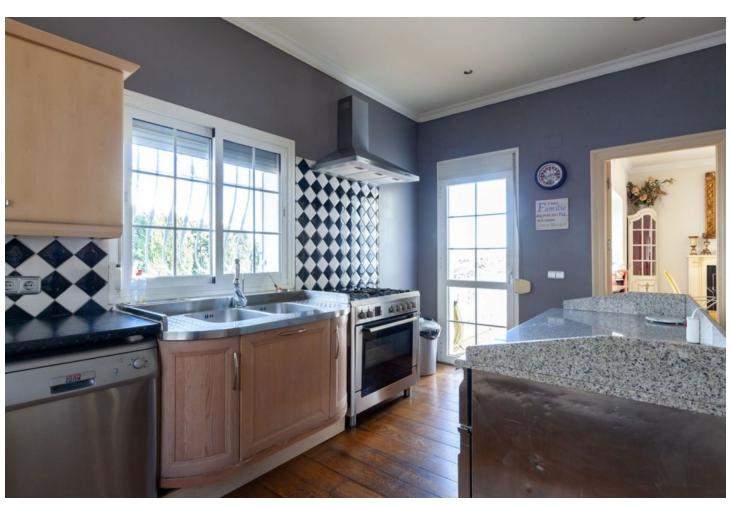

601 m2

1290 m2

Surely the best value property in Mijas Golf with 640 square metres of construction in a large south facing plot of 1290 square meters. Distributed on 2 levels plus 2 levels of basement two separate automatic vehicle gates give access to the property which has garage space for 9 cars, and in addition, secure off street parking, for additional vehicles. The ground floor comprises of a large living and dining room leading onto a huge covered terrace enjoying sun from sunrise until late evening, with splendid sea and valley views, a spacious very well equipped separate kitchen with large countertops and and large central island. Also on this floor there is a separate guest toilet and an office/bedroom with the possibility of adding an ensuite bathroom to it. On the first floor there are 4 bedrooms all with ensuite bathrooms and all leading onto a large south facing terrace. On the underground floor there is a massive garage for up to 9 cars and storage. Part of this area easily could be converted into a guest appartment, workshop etc. It has natural light through various windows. Below this lower ground floor, there is a basement area of store room with natural ventilation. Large but easy maintained garden area with heated pool, separate toilet and BBQ area.