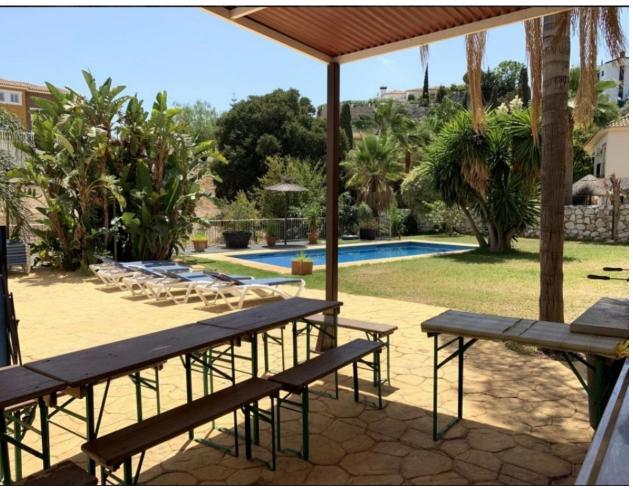

601 m2

1290 m2

Surely the best value property in Mijas Golf with 640 square metres of construction in a large south facing plot of 1290 square meters. Distributed on 2 levels plus 2 levels of basement two separate automatic vehicle gates give access to the property which has garage space for 9 cars, and in addition, secure off street parking, for additional vehicles. The ground floor comprises of a large living and dining room leading onto a huge covered terrace enjoying sun from sunrise until late evening, with splendid sea and valley views, a spacious very well equipped separate kitchen with large countertops and and large central island. Also on this floor there is a separate guest toilet and an office/bedroom with the possibility of adding an ensuite bathroom to it. On the first floor there are 4 bedrooms all with ensuite bathrooms and all leading onto a large south facing terrace. On the underground floor there is a massive garage for up to 9 cars and storage. Part of this area easily could be converted into a guest appartment, workshop etc. It has natural light through various windows. Below this lower ground floor, there is a basement area of store room with natural ventilation. Large but easy maintained garden area with heated pool, separate toilet and BBQ area.