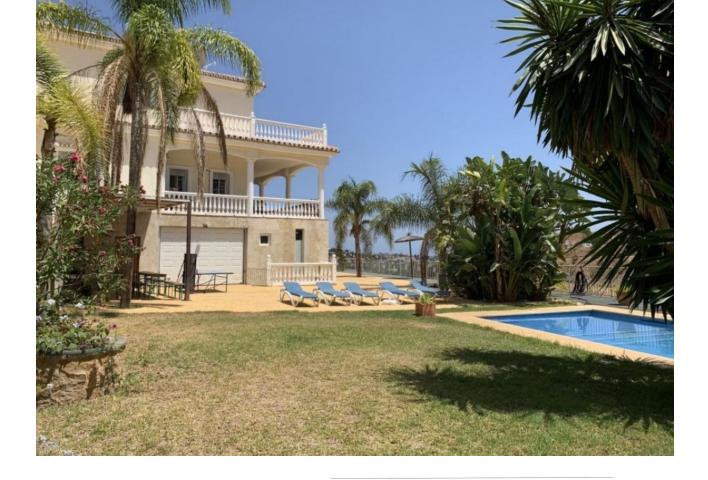

601 m2

1290 m2

Surely the best value property in Mijas Golf with 640 square metres of construction in a large south facing plot of 1290 square meters. Distributed on 2 levels plus 2 levels of basement two separate automatic vehicle gates give access to the property which has garage space for 9 cars, and in addition, secure off street parking, for additional vehicles. The ground floor comprises of a large living and dining room leading onto a huge covered terrace enjoying sun from sunrise until late evening, with splendid sea and valley views, a spacious very well equipped separate kitchen with large countertops and and large central island. Also on this floor there is a separate guest toilet and an office/bedroom with the possibility of adding an ensuite bathroom to it. On the first floor there are 4 bedrooms all with ensuite bathrooms and all leading onto a large south facing terrace. On the underground floor there is a massive garage for up to 9 cars and storage. Part of this area easily could be converted into a guest appartment, workshop etc. It has natural light through various windows. Below this lower ground floor, there is a basement area of store room with natural ventilation. Large but easy maintained garden area with heated pool, separate toilet and BBQ area.