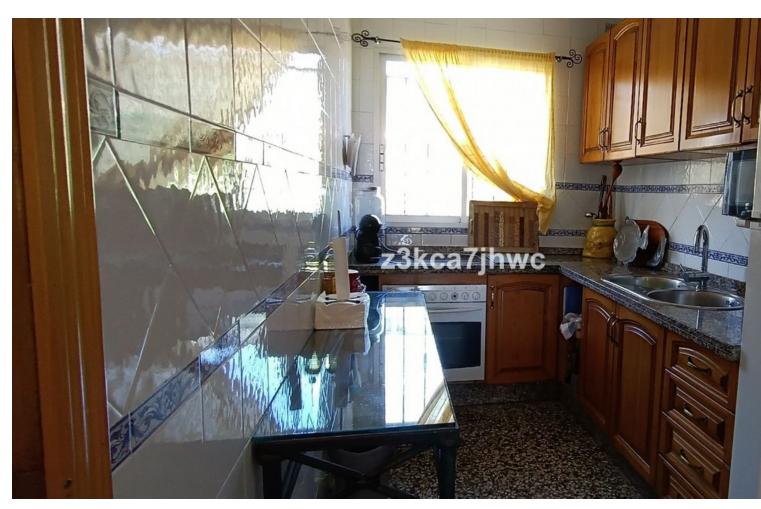

RUSTIC PROPERTY WITH HOUSE NEXT TO THE BEACH, ESTEPONA We present this magnificent opportunity to acquire a property of more than 5000m2 with a single-story house to reform. The farm is located just 10' from Estepona and next to El Padrón Beach-Laguna Village. It has a rectangular building facing south divided into two areas, both protected by a large covered and paved porch. In the eastern part of the building we find the main house composed of two bedrooms, kitchen, bathroom and living room with fireplace, all exterior, and in the western part, it has another room equipped with a sink that is currently used as a storage room. The plot has 5,312 m² of completely flat and fertile land, its own water well (registered), areas for vegetable gardens and fruit trees, and a large garden area with a sports area. It has public services of drinking water and electricity. A unique opportunity to invest and convert it into a housing project tailored to your needs with the advantages of being in the countryside, surrounded by nature and very close to the city, just a stone's throw from the sea, the beach, shops and restaurants. In compliance with Decree of the Government of Andalusia 2182005 of October 11, the client is informed that notary, registration, and ITP expenses are not included in the price. On the contrary, real estate intermediation expenses are included. The consumer has the right to be given a copy of the corresponding Abbreviated Information Document for the home.