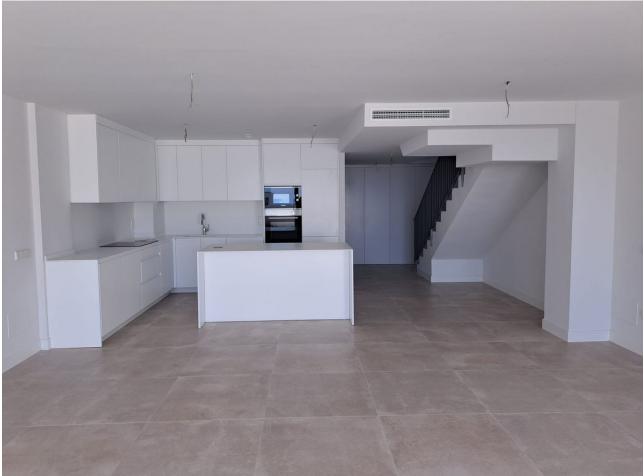

3

26 m2

Innovative project located in Mijas de Costa in Malaga, famous for its golf courses. EDEN is an excellent development that combines the vision of a modern residential area and nature in one. The architecture is perfectly integrated into the landscape thanks to the green areas and winding roads. It is located right next to the Chaparral beach and the golf course of the same name. One of the advantages is the proximity to Malaga airport. In Mijas there are family restaurants, where there is a wide offer of fresh fish dishes, seafood, excellent meats and a variety of paellas. The villa with lovely sea views consists of three comfortable bedrooms and two bathrooms, as well as a kitchen connected to a spacious living room. From the living room you can go directly to the garden with terrace, a place to relax with the family. The promotion is ready to move in. There are sea views from the garden and from the second floor. It is the first distance from the beach. The promotion is distinguished by its modern architectural solutions and the high quality of the materials used in the construction of the villa. The interior is bright thanks to the large windows. The urbanization includes a sports club with wellness and fitness area and swimming pool.

#### Коммунальные услуги У Электричество

- Питьевая вода
- 💙 Телефон

Состояние Отличное ✔ Новое строительство

Мебель 💙 Без мебели бассейн 🗸 Общий

> Кухня ✔ Полностью оборудованная

Категория ✔ Современного