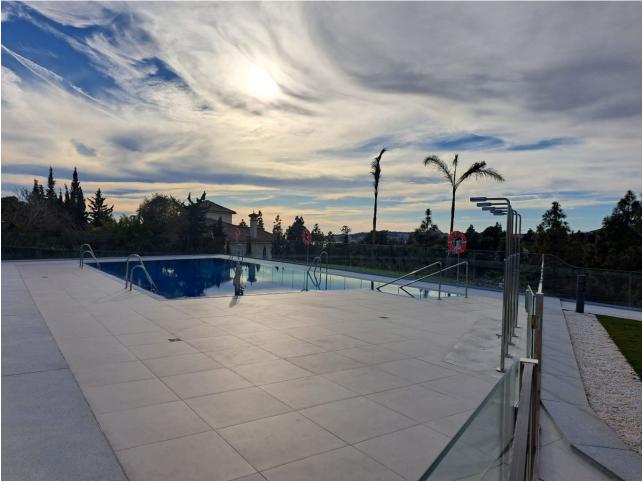

3

26 m2

Innovative project located in Mijas de Costa in Malaga, famous for its golf courses. EDEN is an excellent development that combines the vision of a modern residential area and nature in one. The architecture is perfectly integrated into the landscape thanks to the green areas and winding roads. It is located right next to the Chaparral beach and the golf course of the same name. One of the advantages is the proximity to Malaga airport. In Mijas there are family restaurants, where there is a wide offer of fresh fish dishes, seafood, excellent meats and a variety of paellas. The villa with lovely sea views consists of three comfortable bedrooms and two bathrooms, as well as a kitchen connected to a spacious living room. From the living room you can go directly to the garden with terrace, a place to relax with the family. The promotion is ready to move in. There are sea views from the garden and from the second floor. It is the first distance from the beach. The promotion is distinguished by its modern architectural solutions and the high quality of the materials used in the construction of the villa. The interior is bright thanks to the large windows. The urbanization includes a sports club with wellness and fitness area and swimming pool.

### вид

🖌 Море

✔ Панорамный

🗸 Сад

🗸 Бассейн

Сад ✔ Приватный

#### Коммунальные услуги У Электричество

- Питьевая вода
- 💙 Телефон

Состояние Отличное ✔ Новое строительство

Мебель 💙 Без мебели бассейн 🗸 Общий

> Кухня ✔ Полностью оборудованная

Категория ✔ Современного