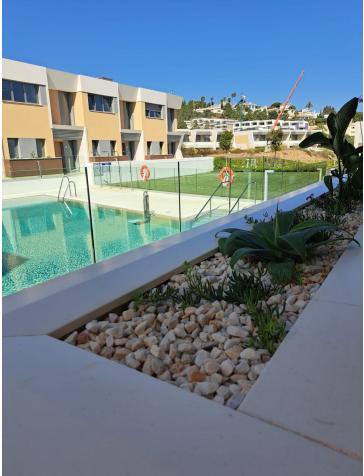

3

26 m2

Innovative project located in Mijas de Costa in Malaga, famous for its golf courses. EDEN is an excellent development that combines the vision of a modern residential area and nature in one. The architecture is perfectly integrated into the landscape thanks to the green areas and winding roads. It is located right next to the Chaparral beach and the golf course of the same name. One of the advantages is the proximity to Malaga airport. In Mijas there are family restaurants, where there is a wide offer of fresh fish dishes, seafood, excellent meats and a variety of paellas. The villa with lovely sea views consists of three comfortable bedrooms and two bathrooms, as well as a kitchen connected to a spacious living room. From the living room you can go directly to the garden with terrace, a place to relax with the family. The promotion is ready to move in. There are sea views from the garden and from the second floor. It is the first distance from the beach. The promotion is distinguished by its modern architectural solutions and the high quality of the materials used in the construction of the villa. The interior is bright thanks to the large windows. The urbanization includes a sports club with wellness and fitness area and swimming pool.

### вид

🖌 Море

✔ Панорамный

🗸 Сад

🗸 Бассейн

Сад ✔ Приватный

#### Коммунальные услуги У Электричество

- Питьевая вода
- 💙 Телефон

Состояние Отличное ✔ Новое строительство

Мебель 💙 Без мебели бассейн 🗸 Общий

> Кухня ✔ Полностью оборудованная

Категория ✔ Современного