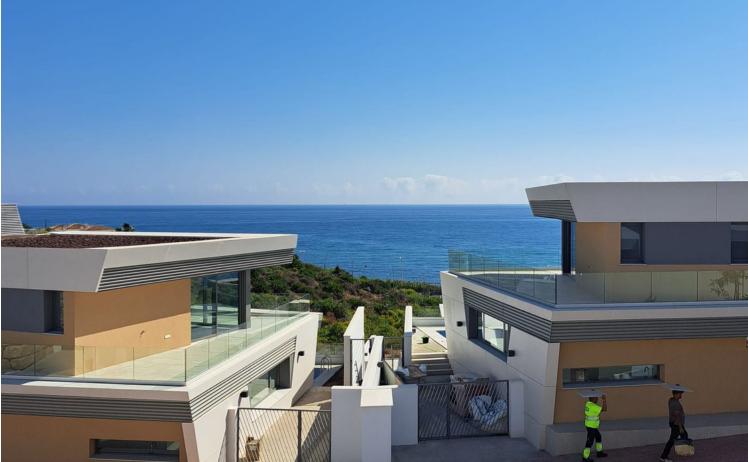

3

26 m2

Innovative project located in Mijas de Costa in Malaga, famous for its golf courses. EDEN is an excellent development that combines the vision of a modern residential area and nature in one. The architecture is perfectly integrated into the landscape thanks to the green areas and winding roads. It is located right next to the Chaparral beach and the golf course of the same name. One of the advantages is the proximity to Malaga airport. In Mijas there are family restaurants, where there is a wide offer of fresh fish dishes, seafood, excellent meats and a variety of paellas. The villa with lovely sea views consists of three comfortable bedrooms and two bathrooms, as well as a kitchen connected to a spacious living room. From the living room you can go directly to the garden with terrace, a place to relax with the family. The promotion is ready to move in. There are sea views from the garden and from the second floor. It is the first distance from the beach. The promotion is distinguished by its modern architectural solutions and the high quality of the materials used in the construction of the villa. The interior is bright thanks to the large windows. The urbanization includes a sports club with wellness and fitness area and swimming pool.

### вид

🖌 Море

✔ Панорамный

🗸 Сад

🗸 Бассейн

Сад ✔ Приватный