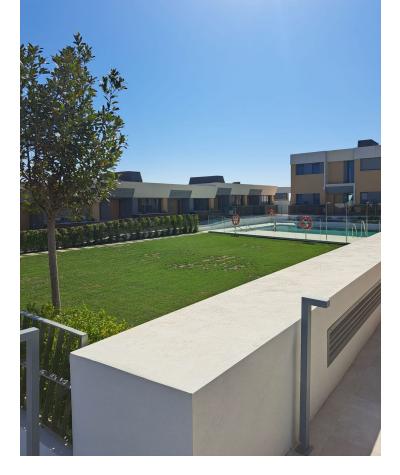

3

26 m2

Innovative project located in Mijas de Costa in Malaga, famous for its golf courses. EDEN is an excellent development that combines the vision of a modern residential area and nature in one. The architecture is perfectly integrated into the landscape thanks to the green areas and winding roads. It is located right next to the Chaparral beach and the golf course of the same name. One of the advantages is the proximity to Malaga airport. In Mijas there are family restaurants, where there is a wide offer of fresh fish dishes, seafood, excellent meats and a variety of paellas. The villa with lovely sea views consists of three comfortable bedrooms and two bathrooms, as well as a kitchen connected to a spacious living room. From the living room you can go directly to the garden with terrace, a place to relax with the family. The promotion is ready to move in. There are sea views from the garden and from the second floor. It is the first distance from the beach. The promotion is distinguished by its modern architectural solutions and the high quality of the materials used in the construction of the villa. The interior is bright thanks to the large windows. The urbanization includes a sports club with wellness and fitness area and swimming pool.

### вид

🖌 Море

✔ Панорамный

🗸 Сад

🗸 Бассейн

Сад ✔ Приватный