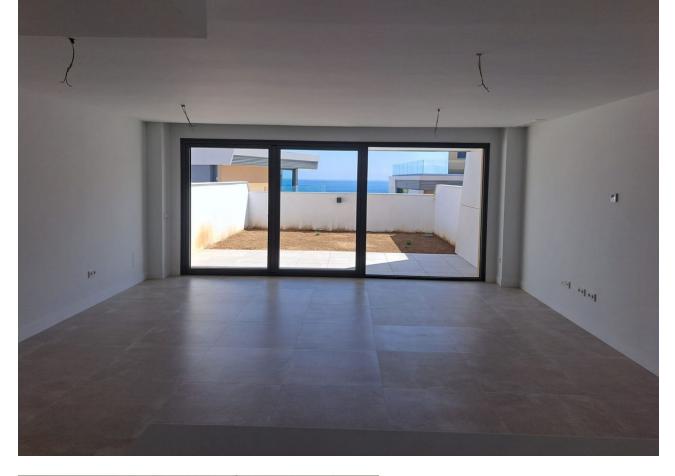

3

26 m2

Innovative project located in Mijas de Costa in Malaga, famous for its golf courses. EDEN is an excellent development that combines the vision of a modern residential area and nature in one. The architecture is perfectly integrated into the landscape thanks to the green areas and winding roads. It is located right next to the Chaparral beach and the golf course of the same name. One of the advantages is the proximity to Malaga airport. In Mijas there are family restaurants, where there is a wide offer of fresh fish dishes, seafood, excellent meats and a variety of paellas. The villa with lovely sea views consists of three comfortable bedrooms and two bathrooms, as well as a kitchen connected to a spacious living room. From the living room you can go directly to the garden with terrace, a place to relax with the family. The promotion is ready to move in. There are sea views from the garden and from the second floor. It is the first distance from the beach. The promotion is distinguished by its modern architectural solutions and the high quality of the materials used in the construction of the villa. The interior is bright thanks to the large windows. The urbanization includes a sports club with wellness and fitness area and swimming pool.

### вид

🖌 Море

✔ Панорамный

🗸 Сад

🗸 Бассейн

Сад ✔ Приватный