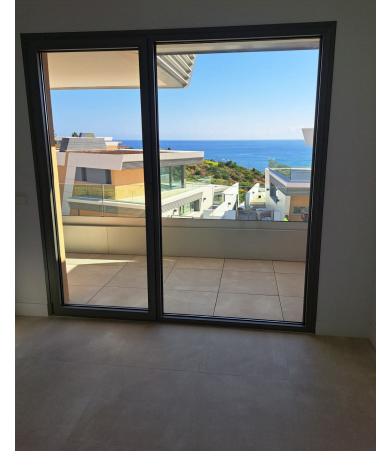

3

26 m2

Innovative project located in Mijas de Costa in Malaga, famous for its golf courses. EDEN is an excellent development that combines the vision of a modern residential area and nature in one. The architecture is perfectly integrated into the landscape thanks to the green areas and winding roads. It is located right next to the Chaparral beach and the golf course of the same name. One of the advantages is the proximity to Malaga airport. In Mijas there are family restaurants, where there is a wide offer of fresh fish dishes, seafood, excellent meats and a variety of paellas. The villa with lovely sea views consists of three comfortable bedrooms and two bathrooms, as well as a kitchen connected to a spacious living room. From the living room you can go directly to the garden with terrace, a place to relax with the family. The promotion is ready to move in. There are sea views from the garden and from the second floor. It is the first distance from the beach. The promotion is distinguished by its modern architectural solutions and the high quality of the materials used in the construction of the villa. The interior is bright thanks to the large windows. The urbanization includes a sports club with wellness and fitness area and swimming pool.

### вид

🖌 Море

✔ Панорамный

🗸 Сад

🗸 Бассейн

Сад ✔ Приватный