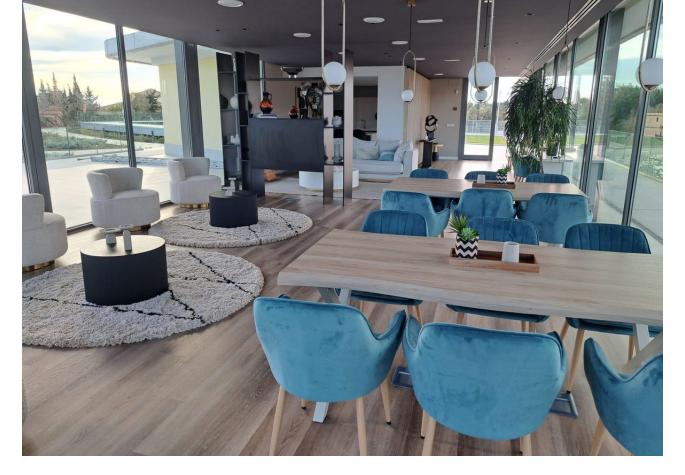

3

26 m2

Innovative project located in Mijas de Costa in Malaga, famous for its golf courses. EDEN is an excellent development that combines the vision of a modern residential area and nature in one. The architecture is perfectly integrated into the landscape thanks to the green areas and winding roads. It is located right next to the Chaparral beach and the golf course of the same name. One of the advantages is the proximity to Malaga airport. In Mijas there are family restaurants, where there is a wide offer of fresh fish dishes, seafood, excellent meats and a variety of paellas. The villa with lovely sea views consists of three comfortable bedrooms and two bathrooms, as well as a kitchen connected to a spacious living room. From the living room you can go directly to the garden with terrace, a place to relax with the family. The promotion is ready to move in. There are sea views from the garden and from the second floor. It is the first distance from the beach. The promotion is distinguished by its modern architectural solutions and the high quality of the materials used in the construction of the villa. The interior is bright thanks to the large windows. The urbanization includes a sports club with wellness and fitness area and swimming pool.