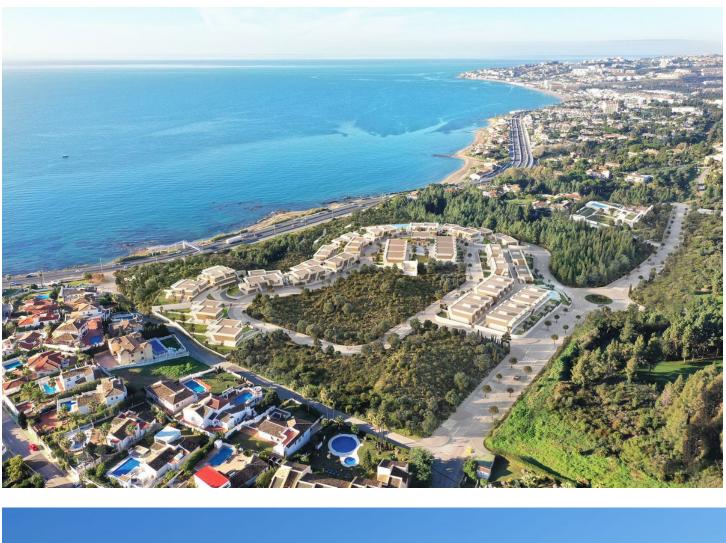

3

26 m2

Innovative project located in Mijas de Costa in Malaga, famous for its golf courses. EDEN is an excellent development that combines the vision of a modern residential area and nature in one. The architecture is perfectly integrated into the landscape thanks to the green areas and winding roads. It is located right next to the Chaparral beach and the golf course of the same name. One of the advantages is the proximity to Malaga airport. In Mijas there are family restaurants, where there is a wide offer of fresh fish dishes, seafood, excellent meats and a variety of paellas. The villa with lovely sea views consists of three comfortable bedrooms and two bathrooms, as well as a kitchen connected to a spacious living room. From the living room you can go directly to the garden with terrace, a place to relax with the family. The promotion is ready to move in. There are sea views from the garden and from the second floor. It is the first distance from the beach. The promotion is distinguished by its modern architectural solutions and the high quality of the materials used in the construction of the villa. The interior is bright thanks to the large windows. The urbanization includes a sports club with wellness and fitness area and swimming pool.