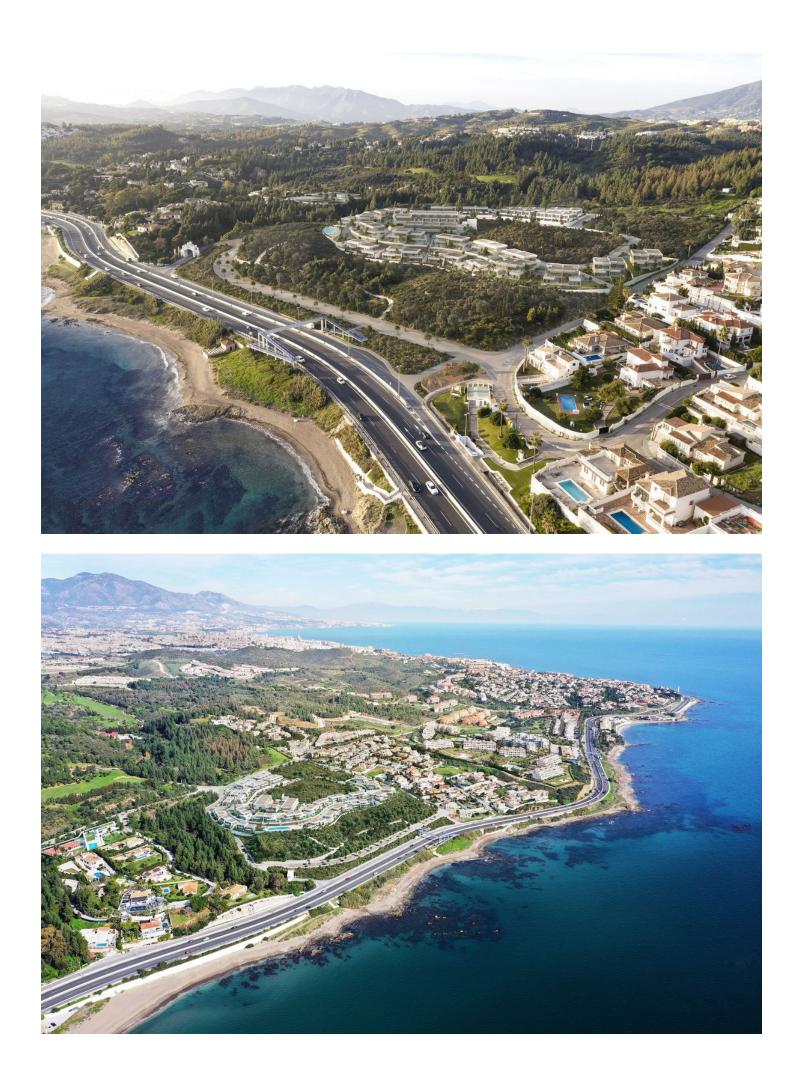

3

26 m2

Innovative project located in Mijas de Costa in Malaga, famous for its golf courses. EDEN is an excellent development that combines the vision of a modern residential area and nature in one. The architecture is perfectly integrated into the landscape thanks to the green areas and winding roads. It is located right next to the Chaparral beach and the golf course of the same name. One of the advantages is the proximity to Malaga airport. In Mijas there are family restaurants, where there is a wide offer of fresh fish dishes, seafood, excellent meats and a variety of paellas. The villa with lovely sea views consists of three comfortable bedrooms and two bathrooms, as well as a kitchen connected to a spacious living room. From the living room you can go directly to the garden with terrace, a place to relax with the family. The promotion is ready to move in. There are sea views from the garden and from the second floor. It is the first distance from the beach. The promotion is distinguished by its modern architectural solutions and the high quality of the materials used in the construction of the villa. The interior is bright thanks to the large windows. The urbanization includes a sports club with wellness and fitness area and swimming pool.