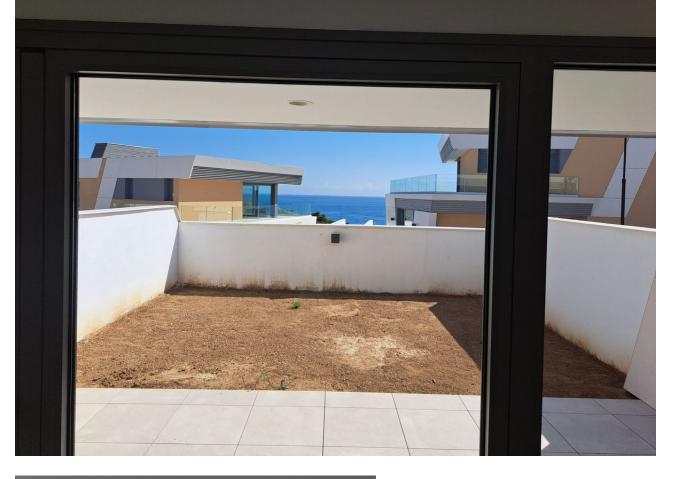

3

26 m2

Innovative project located in Mijas de Costa in Malaga, famous for its golf courses. EDEN is an excellent development that combines the vision of a modern residential area and nature in one. The architecture is perfectly integrated into the landscape thanks to the green areas and winding roads. It is located right next to the Chaparral beach and the golf course of the same name. One of the advantages is the proximity to Malaga airport. In Mijas there are family restaurants, where there is a wide offer of fresh fish dishes, seafood, excellent meats and a variety of paellas. The villa with lovely sea views consists of three comfortable bedrooms and two bathrooms, as well as a kitchen connected to a spacious living room. From the living room you can go directly to the garden with terrace, a place to relax with the family. The promotion is ready to move in. There are sea views from the garden and from the second floor. It is the first distance from the beach. The promotion is distinguished by its modern architectural solutions and the high quality of the materials used in the construction of the villa. The interior is bright thanks to the large windows. The urbanization includes a sports club with wellness and fitness area and swimming pool.

### вид

🖌 Море

✔ Панорамный

🗸 Сад

🗸 Бассейн

Сад ✔ Приватный