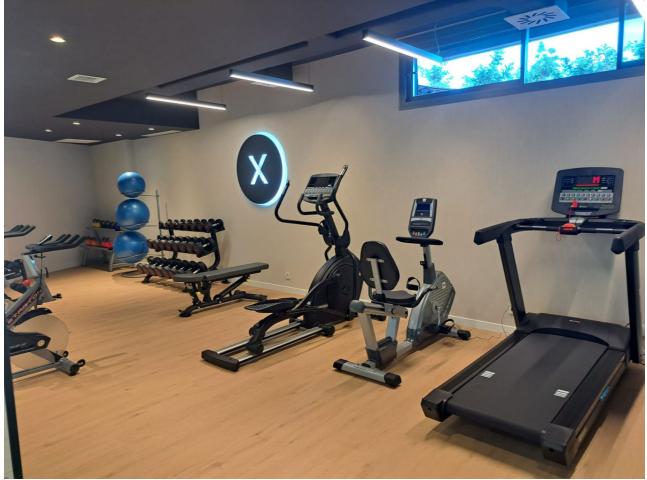

3

26 m2

Innovative project located in Mijas de Costa in Malaga, famous for its golf courses. EDEN is an excellent development that combines the vision of a modern residential area and nature in one. The architecture is perfectly integrated into the landscape thanks to the green areas and winding roads. It is located right next to the Chaparral beach and the golf course of the same name. One of the advantages is the proximity to Malaga airport. In Mijas there are family restaurants, where there is a wide offer of fresh fish dishes, seafood, excellent meats and a variety of paellas. The villa with lovely sea views consists of three comfortable bedrooms and two bathrooms, as well as a kitchen connected to a spacious living room. From the living room you can go directly to the garden with terrace, a place to relax with the family. The promotion is ready to move in. There are sea views from the garden and from the second floor. It is the first distance from the beach. The promotion is distinguished by its modern architectural solutions and the high quality of the materials used in the construction of the villa. The interior is bright thanks to the large windows. The urbanization includes a sports club with wellness and fitness area and swimming pool.