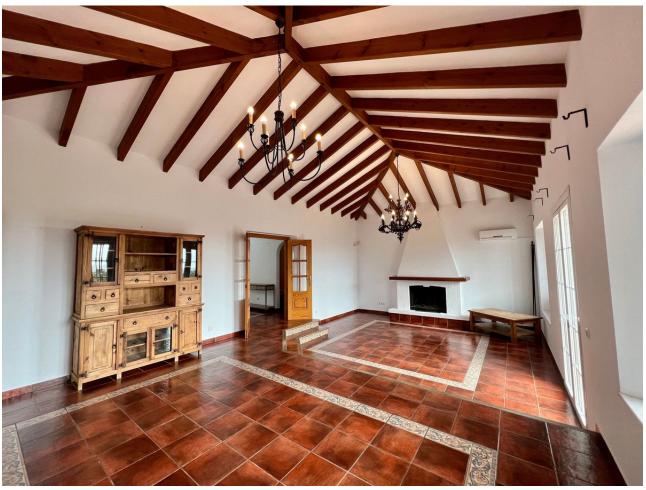

## Продажа - Дом - Mijas 1.450.000€

www.mibgroup.es +34 661 89 71 88 info@mibgroup.es

Ref.-ID: MIBGR4445632 Mijas Дом

4

3

230 m<sup>2</sup>

9812 m2

Spectacular finca perched on an elevated plot in Entrerríos in Mijas, affording it generous space, abundant privacy, and breathtaking panoramic views to golf courses, countryside, and the sea. At the highest point of the property stands the main rustic-style villa. The property offers an entrance, a cozy living room with a fireplace, a dining area that opens into the terrace, a spacious kitchen, four double bedrooms, including two with private bathrooms, three additional bathrooms, and a basement. The large terrace and pool offer stunning panoramic views. In the middle area of the plot is a paddock with a roughly 30-square-meter stable, a barn, and an annex currently used for chickens but convertible for horse use. In the lower portion of the property, there is another small house, about 65 square meters, with several additional outbuildings, and a spacious, flat garden area. This property holds a livestock and tourism license for the main house. It also offers olive trees, avocado trees, and three terraces featuring oranges, mangoes, figs, and custard apples – all cultivated naturally and ecologically for the pleasure of its owners. The entire estate is accessible by paved pathways, facilitating easy access. The property is very well located, just a ten-minute drive away from the sea and local amenities, this property is the ideal year-round residence for those who want tranquillity, nature, and a love for animals.