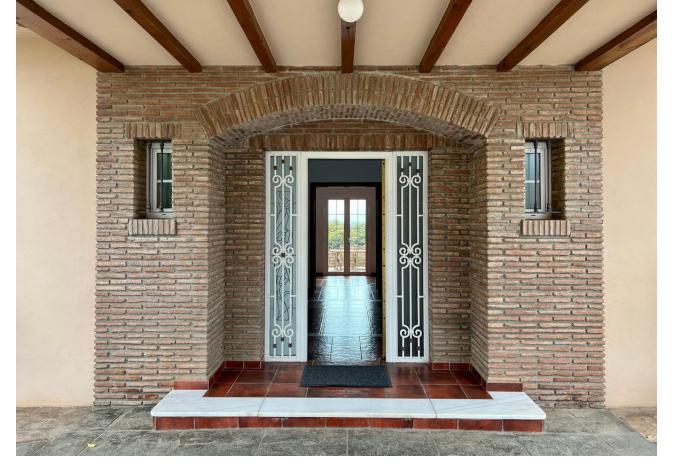

## Продажа - Дом - Mijas 1.450.000€

www.mibgroup.es +34 661 89 71 88 info@mibgroup.es

Ref.-ID: MIBGR4445632 Mijas Дом

4

3

230 m<sup>2</sup>

9812 m2

Spectacular finca perched on an elevated plot in Entrerríos in Mijas, affording it generous space, abundant privacy, and breathtaking panoramic views to golf courses, countryside, and the sea. At the highest point of the property stands the main rustic-style villa. The property offers an entrance, a cozy living room with a fireplace, a dining area that opens into the terrace, a spacious kitchen, four double bedrooms, including two with private bathrooms, three additional bathrooms, and a basement. The large terrace and pool offer stunning panoramic views. In the middle area of the plot is a paddock with a roughly 30-square-meter stable, a barn, and an annex currently used for chickens but convertible for horse use. In the lower portion of the property, there is another small house, about 65 square meters, with several additional outbuildings, and a spacious, flat garden area. This property holds a livestock and tourism license for the main house. It also offers olive trees, avocado trees, and three terraces featuring oranges, mangoes, figs, and custard apples – all cultivated naturally and ecologically for the pleasure of its owners. The entire estate is accessible by paved pathways, facilitating easy access. The property is very well located, just a ten-minute drive away from the sea and local amenities, this property is the ideal year-round residence for those who want tranquillity, nature, and a love for animals.