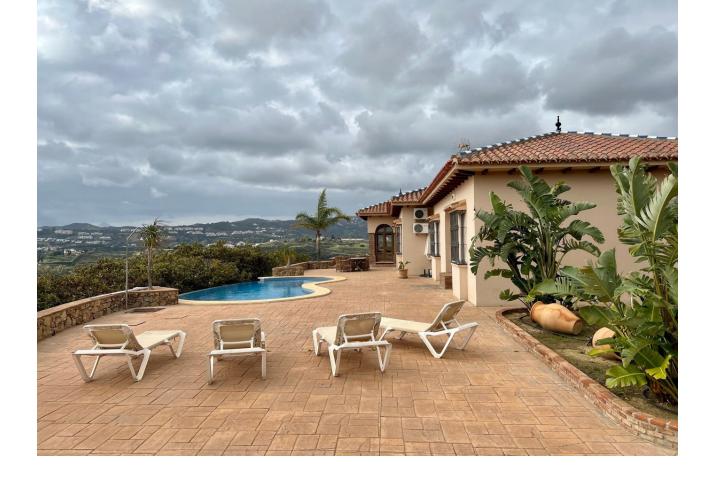

## Продажа - Дом - Mijas 1.450.000€

www.mibgroup.es +34 661 89 71 88 info@mibgroup.es

Ref.-ID: MIBGR4445632 Mijas Дом

4

3

230 m<sup>2</sup>

9812 m2

Spectacular finca perched on an elevated plot in Entrerríos in Mijas, affording it generous space, abundant privacy, and breathtaking panoramic views to golf courses, countryside, and the sea. At the highest point of the property stands the main rustic-style villa. The property offers an entrance, a cozy living room with a fireplace, a dining area that opens into the terrace, a spacious kitchen, four double bedrooms, including two with private bathrooms, three additional bathrooms, and a basement. The large terrace and pool offer stunning panoramic views. In the middle area of the plot is a paddock with a roughly 30-square-meter stable, a barn, and an annex currently used for chickens but convertible for horse use. In the lower portion of the property, there is another small house, about 65 square meters, with several additional outbuildings, and a spacious, flat garden area. This property holds a livestock and tourism license for the main house. It also offers olive trees, avocado trees, and three terraces featuring oranges, mangoes, figs, and custard apples – all cultivated naturally and ecologically for the pleasure of its owners. The entire estate is accessible by paved pathways, facilitating easy access. The property is very well located, just a ten-minute drive away from the sea and local amenities, this property is the ideal year-round residence for those who want tranquillity, nature, and a love for animals.