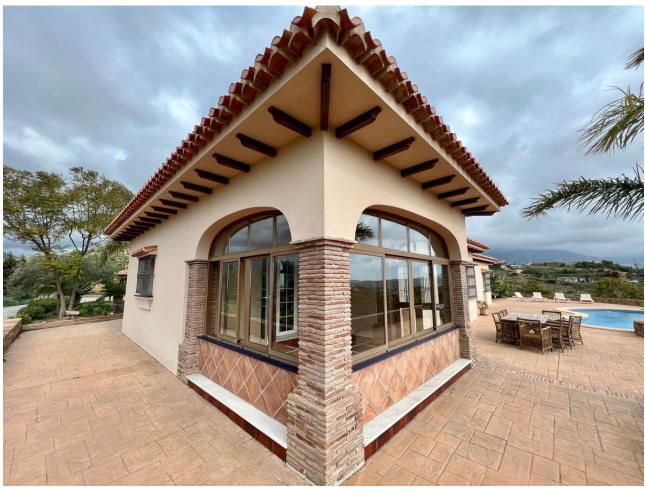

## Продажа - Дом - Mijas 1.450.000€

www.mibgroup.es +34 661 89 71 88 info@mibgroup.es

Ref.-ID: MIBGR4445632 Mijas Дом

4

3

230 m<sup>2</sup>

9812 m2

Spectacular finca perched on an elevated plot in Entrerríos in Mijas, affording it generous space, abundant privacy, and breathtaking panoramic views to golf courses, countryside, and the sea. At the highest point of the property stands the main rustic-style villa. The property offers an entrance, a cozy living room with a fireplace, a dining area that opens into the terrace, a spacious kitchen, four double bedrooms, including two with private bathrooms, three additional bathrooms, and a basement. The large terrace and pool offer stunning panoramic views. In the middle area of the plot is a paddock with a roughly 30-square-meter stable, a barn, and an annex currently used for chickens but convertible for horse use. In the lower portion of the property, there is another small house, about 65 square meters, with several additional outbuildings, and a spacious, flat garden area. This property holds a livestock and tourism license for the main house. It also offers olive trees, avocado trees, and three terraces featuring oranges, mangoes, figs, and custard apples – all cultivated naturally and ecologically for the pleasure of its owners. The entire estate is accessible by paved pathways, facilitating easy access. The property is very well located, just a ten-minute drive away from the sea and local amenities, this property is the ideal year-round residence for those who want tranquillity, nature, and a love for animals.