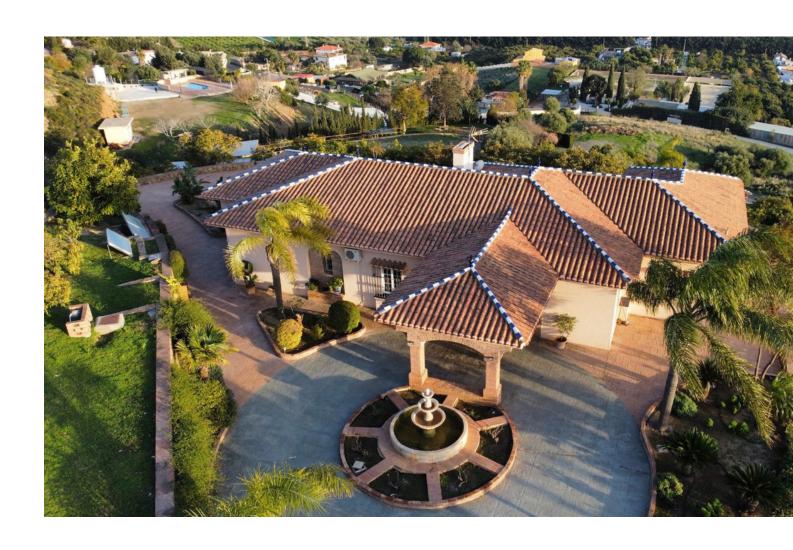

## Продажа - Дом - Mijas 1.450.000€

www.mibgroup.es +34 661 89 71 88 info@mibgroup.es

Ref.-ID: MIBGR4445632 Mijas Дом

4

3

230 m<sup>2</sup>

9812 m2

Spectacular finca perched on an elevated plot in Entrerríos in Mijas, affording it generous space, abundant privacy, and breathtaking panoramic views to golf courses, countryside, and the sea. At the highest point of the property stands the main rustic-style villa. The property offers an entrance, a cozy living room with a fireplace, a dining area that opens into the terrace, a spacious kitchen, four double bedrooms, including two with private bathrooms, three additional bathrooms, and a basement. The large terrace and pool offer stunning panoramic views. In the middle area of the plot is a paddock with a roughly 30-square-meter stable, a barn, and an annex currently used for chickens but convertible for horse use. In the lower portion of the property, there is another small house, about 65 square meters, with several additional outbuildings, and a spacious, flat garden area. This property holds a livestock and tourism license for the main house. It also offers olive trees, avocado trees, and three terraces featuring oranges, mangoes, figs, and custard apples – all cultivated naturally and ecologically for the pleasure of its owners. The entire estate is accessible by paved pathways, facilitating easy access. The property is very well located, just a ten-minute drive away from the sea and local amenities, this property is the ideal year-round residence for those who want tranquillity, nature, and a love for animals.