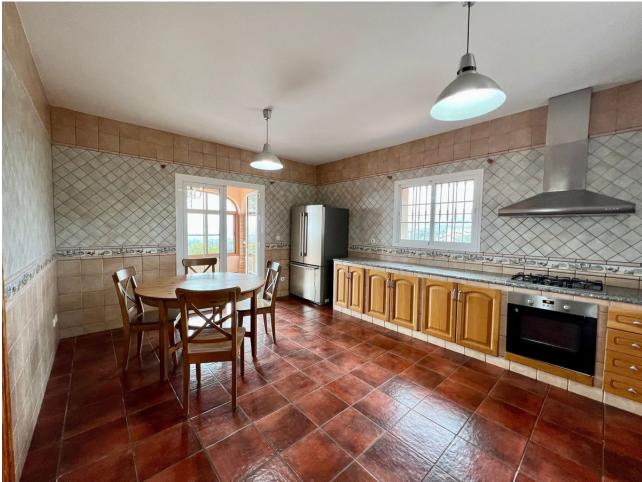

## Продажа - Дом - Mijas 1.450.000€

www.mibgroup.es +34 661 89 71 88 info@mibgroup.es

Ref.-ID: MIBGR4445632 Mijas Дом

4

3

230 m<sup>2</sup>

9812 m2

Spectacular finca perched on an elevated plot in Entrerríos in Mijas, affording it generous space, abundant privacy, and breathtaking panoramic views to golf courses, countryside, and the sea. At the highest point of the property stands the main rustic-style villa. The property offers an entrance, a cozy living room with a fireplace, a dining area that opens into the terrace, a spacious kitchen, four double bedrooms, including two with private bathrooms, three additional bathrooms, and a basement. The large terrace and pool offer stunning panoramic views. In the middle area of the plot is a paddock with a roughly 30-square-meter stable, a barn, and an annex currently used for chickens but convertible for horse use. In the lower portion of the property, there is another small house, about 65 square meters, with several additional outbuildings, and a spacious, flat garden area. This property holds a livestock and tourism license for the main house. It also offers olive trees, avocado trees, and three terraces featuring oranges, mangoes, figs, and custard apples – all cultivated naturally and ecologically for the pleasure of its owners. The entire estate is accessible by paved pathways, facilitating easy access. The property is very well located, just a ten-minute drive away from the sea and local amenities, this property is the ideal year-round residence for those who want tranquillity, nature, and a love for animals.