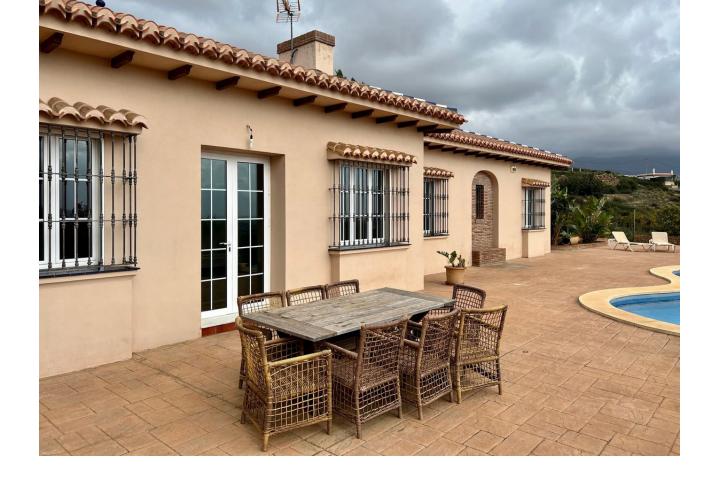

## Продажа - Дом - Mijas 1.450.000€

www.mibgroup.es +34 661 89 71 88 info@mibgroup.es

Ref.-ID: MIBGR4445632 Mijas Дом

4

3

230 m<sup>2</sup>

9812 m2

Spectacular finca perched on an elevated plot in Entrerríos in Mijas, affording it generous space, abundant privacy, and breathtaking panoramic views to golf courses, countryside, and the sea. At the highest point of the property stands the main rustic-style villa. The property offers an entrance, a cozy living room with a fireplace, a dining area that opens into the terrace, a spacious kitchen, four double bedrooms, including two with private bathrooms, three additional bathrooms, and a basement. The large terrace and pool offer stunning panoramic views. In the middle area of the plot is a paddock with a roughly 30-square-meter stable, a barn, and an annex currently used for chickens but convertible for horse use. In the lower portion of the property, there is another small house, about 65 square meters, with several additional outbuildings, and a spacious, flat garden area. This property holds a livestock and tourism license for the main house. It also offers olive trees, avocado trees, and three terraces featuring oranges, mangoes, figs, and custard apples – all cultivated naturally and ecologically for the pleasure of its owners. The entire estate is accessible by paved pathways, facilitating easy access. The property is very well located, just a ten-minute drive away from the sea and local amenities, this property is the ideal year-round residence for those who want tranquillity, nature, and a love for animals.