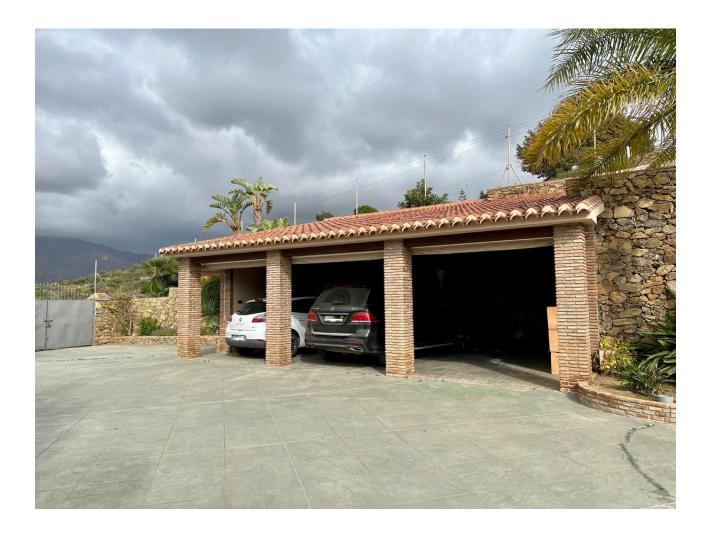

## Продажа - Дом - Mijas 1.450.000€

www.mibgroup.es +34 661 89 71 88 info@mibgroup.es

Ref.-ID: MIBGR4445632 Mijas Дом

4

3

230 m<sup>2</sup>

9812 m2

Spectacular finca perched on an elevated plot in Entrerríos in Mijas, affording it generous space, abundant privacy, and breathtaking panoramic views to golf courses, countryside, and the sea. At the highest point of the property stands the main rustic-style villa. The property offers an entrance, a cozy living room with a fireplace, a dining area that opens into the terrace, a spacious kitchen, four double bedrooms, including two with private bathrooms, three additional bathrooms, and a basement. The large terrace and pool offer stunning panoramic views. In the middle area of the plot is a paddock with a roughly 30-square-meter stable, a barn, and an annex currently used for chickens but convertible for horse use. In the lower portion of the property, there is another small house, about 65 square meters, with several additional outbuildings, and a spacious, flat garden area. This property holds a livestock and tourism license for the main house. It also offers olive trees, avocado trees, and three terraces featuring oranges, mangoes, figs, and custard apples – all cultivated naturally and ecologically for the pleasure of its owners. The entire estate is accessible by paved pathways, facilitating easy access. The property is very well located, just a ten-minute drive away from the sea and local amenities, this property is the ideal year-round residence for those who want tranquillity, nature, and a love for animals.