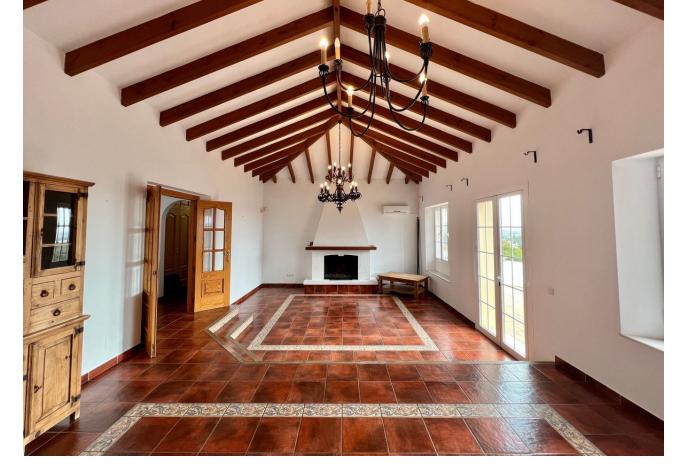

## Продажа - Дом - Mijas 1.450.000€

www.mibgroup.es +34 661 89 71 88 info@mibgroup.es

Ref.-ID: MIBGR4445632 Mijas Дом

4

3

230 m<sup>2</sup>

9812 m2

Spectacular finca perched on an elevated plot in Entrerríos in Mijas, affording it generous space, abundant privacy, and breathtaking panoramic views to golf courses, countryside, and the sea. At the highest point of the property stands the main rustic-style villa. The property offers an entrance, a cozy living room with a fireplace, a dining area that opens into the terrace, a spacious kitchen, four double bedrooms, including two with private bathrooms, three additional bathrooms, and a basement. The large terrace and pool offer stunning panoramic views. In the middle area of the plot is a paddock with a roughly 30-square-meter stable, a barn, and an annex currently used for chickens but convertible for horse use. In the lower portion of the property, there is another small house, about 65 square meters, with several additional outbuildings, and a spacious, flat garden area. This property holds a livestock and tourism license for the main house. It also offers olive trees, avocado trees, and three terraces featuring oranges, mangoes, figs, and custard apples – all cultivated naturally and ecologically for the pleasure of its owners. The entire estate is accessible by paved pathways, facilitating easy access. The property is very well located, just a ten-minute drive away from the sea and local amenities, this property is the ideal year-round residence for those who want tranquillity, nature, and a love for animals.