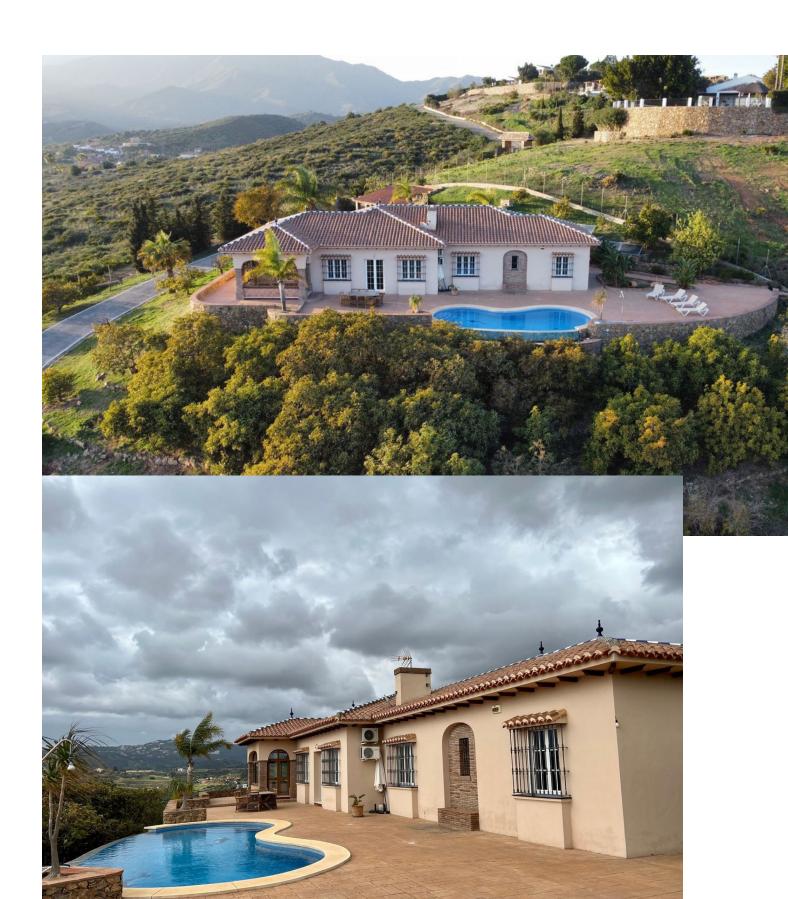

## Продажа - Дом - Mijas 1.450.000€

www.mibgroup.es +34 661 89 71 88 info@mibgroup.es

Ref.-ID: MIBGR4445632 Mijas Дом

4

3

230 m<sup>2</sup>

9812 m2

Spectacular finca perched on an elevated plot in Entrerríos in Mijas, affording it generous space, abundant privacy, and breathtaking panoramic views to golf courses, countryside, and the sea. At the highest point of the property stands the main rustic-style villa. The property offers an entrance, a cozy living room with a fireplace, a dining area that opens into the terrace, a spacious kitchen, four double bedrooms, including two with private bathrooms, three additional bathrooms, and a basement. The large terrace and pool offer stunning panoramic views. In the middle area of the plot is a paddock with a roughly 30-square-meter stable, a barn, and an annex currently used for chickens but convertible for horse use. In the lower portion of the property, there is another small house, about 65 square meters, with several additional outbuildings, and a spacious, flat garden area. This property holds a livestock and tourism license for the main house. It also offers olive trees, avocado trees, and three terraces featuring oranges, mangoes, figs, and custard apples – all cultivated naturally and ecologically for the pleasure of its owners. The entire estate is accessible by paved pathways, facilitating easy access. The property is very well located, just a ten-minute drive away from the sea and local amenities, this property is the ideal year-round residence for those who want tranquillity, nature, and a love for animals.