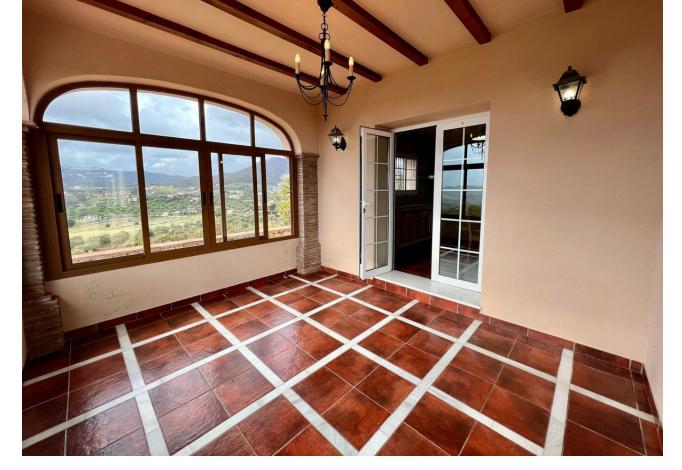

## Продажа - Дом - Mijas 1.450.000€

www.mibgroup.es +34 661 89 71 88 info@mibgroup.es

Ref.-ID: MIBGR4445632 Mijas Дом

4

3

230 m<sup>2</sup>

9812 m2

Spectacular finca perched on an elevated plot in Entrerríos in Mijas, affording it generous space, abundant privacy, and breathtaking panoramic views to golf courses, countryside, and the sea. At the highest point of the property stands the main rustic-style villa. The property offers an entrance, a cozy living room with a fireplace, a dining area that opens into the terrace, a spacious kitchen, four double bedrooms, including two with private bathrooms, three additional bathrooms, and a basement. The large terrace and pool offer stunning panoramic views. In the middle area of the plot is a paddock with a roughly 30-square-meter stable, a barn, and an annex currently used for chickens but convertible for horse use. In the lower portion of the property, there is another small house, about 65 square meters, with several additional outbuildings, and a spacious, flat garden area. This property holds a livestock and tourism license for the main house. It also offers olive trees, avocado trees, and three terraces featuring oranges, mangoes, figs, and custard apples – all cultivated naturally and ecologically for the pleasure of its owners. The entire estate is accessible by paved pathways, facilitating easy access. The property is very well located, just a ten-minute drive away from the sea and local amenities, this property is the ideal year-round residence for those who want tranquillity, nature, and a love for animals.