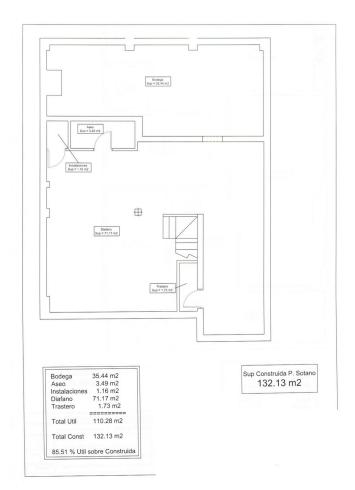

This semi-detached house in Fuengirola is a charming three-level property that offers comfort and versatility for the whole family. On the ground floor, you are welcomed with a front patio that adds a touch of character and privacy to the home. Upon entering, a hallway leads you to a toilet, while the spacious living-dining room with a cozy fireplace becomes the heart of the home. From here, you can access a rear patio, ideal for relaxing or enjoying alfresco meals. The separate kitchen, with space for a dining area, also opens to the rear patio, making it perfect for those who enjoy cooking and entertaining. The backyard features a storage room for additional storage and a barbecue area, making it a versatile space for all your needs. Upstairs, you'll find four bedrooms that offer more than enough space for the entire family, along with a full bathroom. The basement, with its own full bathroom, provides additional space that could be used as a game room, work area, or even a guest space. This chalet also includes a private garage with enough space for one car, which is a luxury in such a central location. The property is ideally located, close to a wide variety of amenities, such as schools and shops, making everyday life easier. In short, this house is a unique opportunity to live with all the comforts a family could want, in a convenient and desired location in Fuengirola.