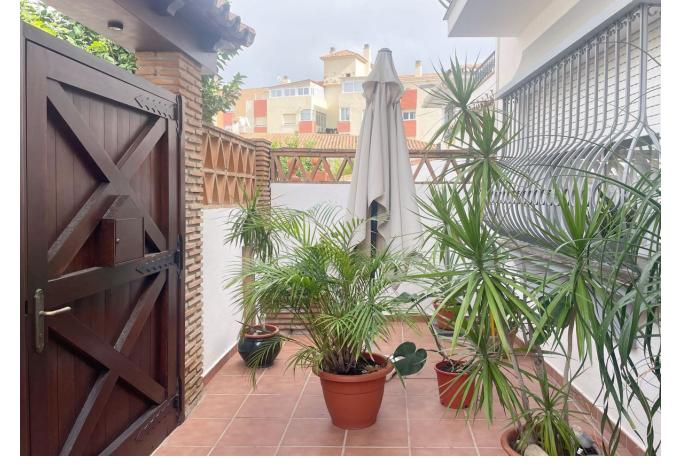

This semi-detached house in Fuengirola is a charming three-level property that offers comfort and versatility for the whole family. On the ground floor, you are welcomed with a front patio that adds a touch of character and privacy to the home. Upon entering, a hallway leads you to a toilet, while the spacious living-dining room with a cozy fireplace becomes the heart of the home. From here, you can access a rear patio, ideal for relaxing or enjoying alfresco meals. The separate kitchen, with space for a dining area, also opens to the rear patio, making it perfect for those who enjoy cooking and entertaining. The backyard features a storage room for additional storage and a barbecue area, making it a versatile space for all your needs. Upstairs, you'll find four bedrooms that offer more than enough space for the entire family, along with a full bathroom. The basement, with its own full bathroom, provides additional space that could be used as a game room, work area, or even a guest space. This chalet also includes a private garage with enough space for one car, which is a luxury in such a central location. The property is ideally located, close to a wide variety of amenities, such as schools and shops, making everyday life easier. In short, this house is a unique opportunity to live with all the comforts a family could want, in a convenient and desired location in Fuengirola.

## Расположение

Рядом с магазинами
Близко к школам

- Особенности Приватная терраса Кладовка Барбекю
- 💙 Подвал

Состояние

\star Хорошее

Кухня Полностью оборудованная Климат-контроль Кондиционер Камин **вид** ✔ Город