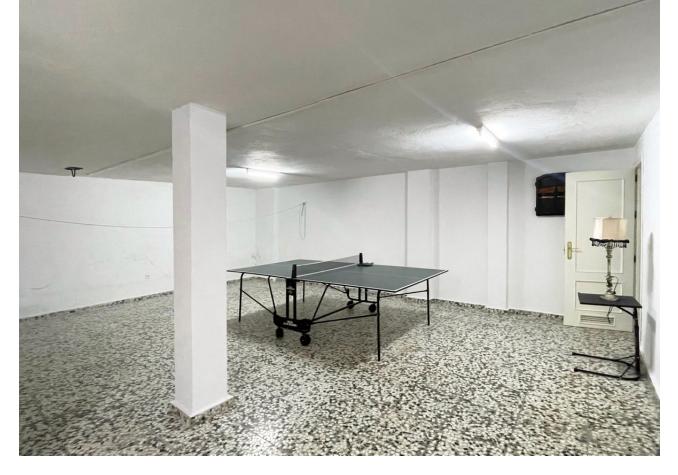

This semi-detached house in Fuengirola is a charming three-level property that offers comfort and versatility for the whole family. On the ground floor, you are welcomed with a front patio that adds a touch of character and privacy to the home. Upon entering, a hallway leads you to a toilet, while the spacious living-dining room with a cozy fireplace becomes the heart of the home. From here, you can access a rear patio, ideal for relaxing or enjoying alfresco meals. The separate kitchen, with space for a dining area, also opens to the rear patio, making it perfect for those who enjoy cooking and entertaining. The backyard features a storage room for additional storage and a barbecue area, making it a versatile space for all your needs. Upstairs, you'll find four bedrooms that offer more than enough space for the entire family, along with a full bathroom. The basement, with its own full bathroom, provides additional space that could be used as a game room, work area, or even a guest space. This chalet also includes a private garage with enough space for one car, which is a luxury in such a central location. The property is ideally located, close to a wide variety of amenities, such as schools and shops, making everyday life easier. In short, this house is a unique opportunity to live with all the comforts a family could want, in a convenient and desired location in Fuengirola.

## Расположение

Рядом с магазинами
Близко к школам

- Особенности Приватная терраса Кладовка Барбекю
- 💙 Подвал

Состояние

\star Хорошее

Кухня Полностью оборудованная Климат-контроль Кондиционер Камин **вид** ✔ Город