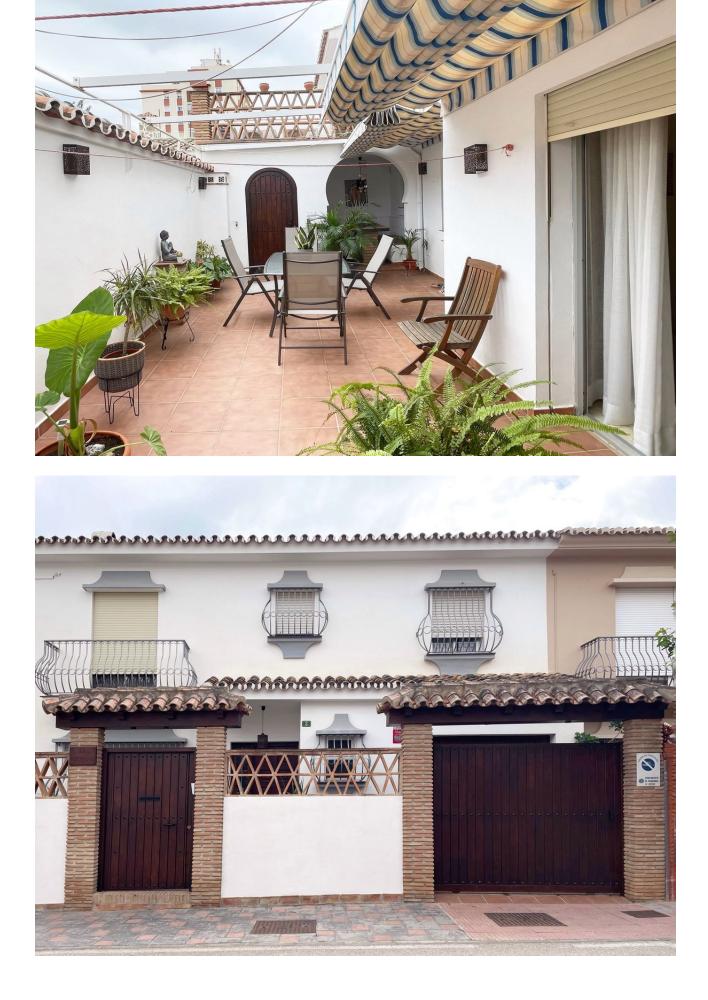

This semi-detached house in Fuengirola is a charming three-level property that offers comfort and versatility for the whole family. On the ground floor, you are welcomed with a front patio that adds a touch of character and privacy to the home. Upon entering, a hallway leads you to a toilet, while the spacious living-dining room with a cozy fireplace becomes the heart of the home. From here, you can access a rear patio, ideal for relaxing or enjoying alfresco meals. The separate kitchen, with space for a dining area, also opens to the rear patio, making it perfect for those who enjoy cooking and entertaining. The backyard features a storage room for additional storage and a barbecue area, making it a versatile space for all your needs. Upstairs, you'll find four bedrooms that offer more than enough space for the entire family, along with a full bathroom. The basement, with its own full bathroom, provides additional space that could be used as a game room, work area, or even a guest space. This chalet also includes a private garage with enough space for one car, which is a luxury in such a central location. The property is ideally located, close to a wide variety of amenities, such as schools and shops, making everyday life easier. In short, this house is a unique opportunity to live with all the comforts a family could want, in a convenient and desired location in Fuengirola.