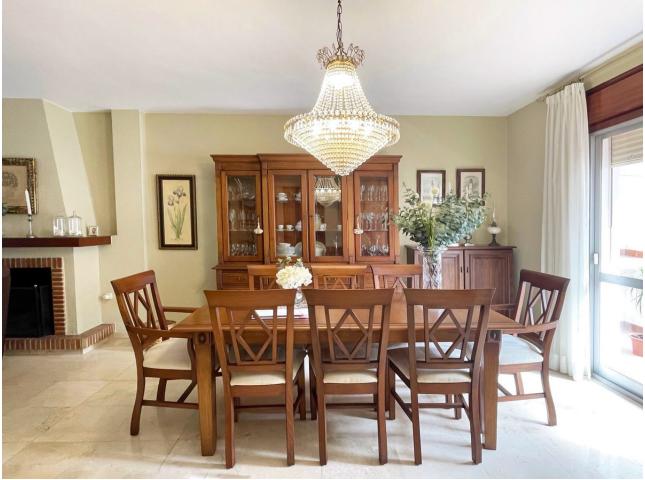

This semi-detached house in Fuengirola is a charming three-level property that offers comfort and versatility for the whole family. On the ground floor, you are welcomed with a front patio that adds a touch of character and privacy to the home. Upon entering, a hallway leads you to a toilet, while the spacious living-dining room with a cozy fireplace becomes the heart of the home. From here, you can access a rear patio, ideal for relaxing or enjoying alfresco meals. The separate kitchen, with space for a dining area, also opens to the rear patio, making it perfect for those who enjoy cooking and entertaining. The backyard features a storage room for additional storage and a barbecue area, making it a versatile space for all your needs. Upstairs, you'll find four bedrooms that offer more than enough space for the entire family, along with a full bathroom. The basement, with its own full bathroom, provides additional space that could be used as a game room, work area, or even a guest space. This chalet also includes a private garage with enough space for one car, which is a luxury in such a central location. The property is ideally located, close to a wide variety of amenities, such as schools and shops, making everyday life easier. In short, this house is a unique opportunity to live with all the comforts a family could want, in a convenient and desired location in Fuengirola.