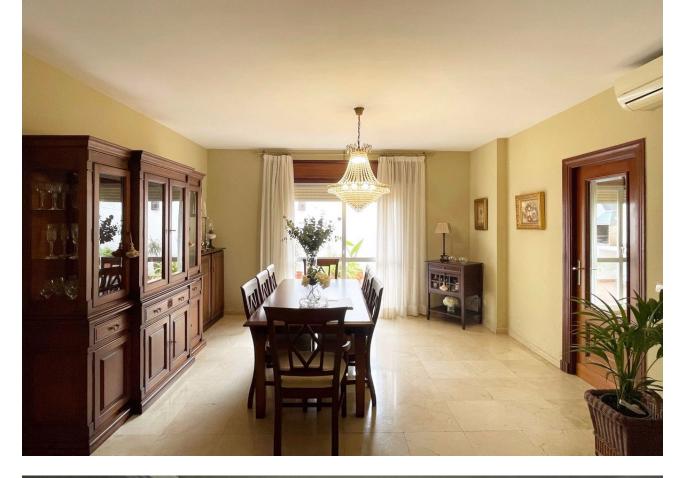

This semi-detached house in Fuengirola is a charming three-level property that offers comfort and versatility for the whole family. On the ground floor, you are welcomed with a front patio that adds a touch of character and privacy to the home. Upon entering, a hallway leads you to a toilet, while the spacious living-dining room with a cozy fireplace becomes the heart of the home. From here, you can access a rear patio, ideal for relaxing or enjoying alfresco meals. The separate kitchen, with space for a dining area, also opens to the rear patio, making it perfect for those who enjoy cooking and entertaining. The backyard features a storage room for additional storage and a barbecue area, making it a versatile space for all your needs. Upstairs, you'll find four bedrooms that offer more than enough space for the entire family, along with a full bathroom. The basement, with its own full bathroom, provides additional space that could be used as a game room, work area, or even a guest space. This chalet also includes a private garage with enough space for one car, which is a luxury in such a central location. The property is ideally located, close to a wide variety of amenities, such as schools and shops, making everyday life easier. In short, this house is a unique opportunity to live with all the comforts a family could want, in a convenient and desired location in Fuengirola.