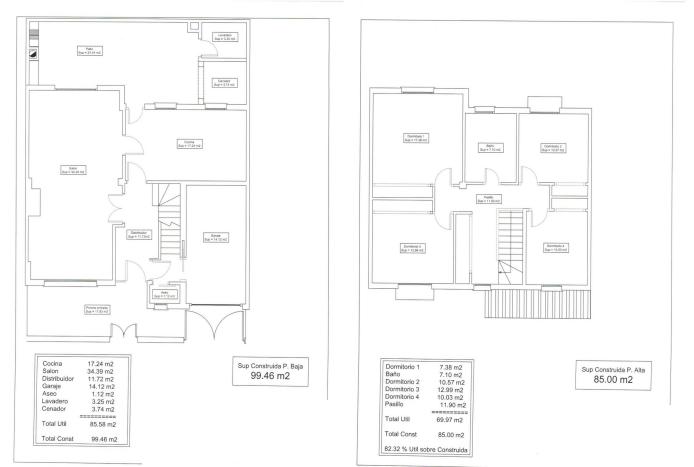

This semi-detached house in Fuengirola is a charming three-level property that offers comfort and versatility for the whole family. On the ground floor, you are welcomed with a front patio that adds a touch of character and privacy to the home. Upon entering, a hallway leads you to a toilet, while the spacious living-dining room with a cozy fireplace becomes the heart of the home. From here, you can access a rear patio, ideal for relaxing or enjoying alfresco meals. The separate kitchen, with space for a dining area, also opens to the rear patio, making it perfect for those who enjoy cooking and entertaining. The backyard features a storage room for additional storage and a barbecue area, making it a versatile space for all your needs. Upstairs, you'll find four bedrooms that offer more than enough space for the entire family, along with a full bathroom. The basement, with its own full bathroom, provides additional space that could be used as a game room, work area, or even a guest space. This chalet also includes a private garage with enough space for one car, which is a luxury in such a central location. The property is ideally located, close to a wide variety of amenities, such as schools and shops, making everyday life easier. In short, this house is a unique opportunity to live with all the comforts a family could want, in a convenient and desired location in Fuengirola.