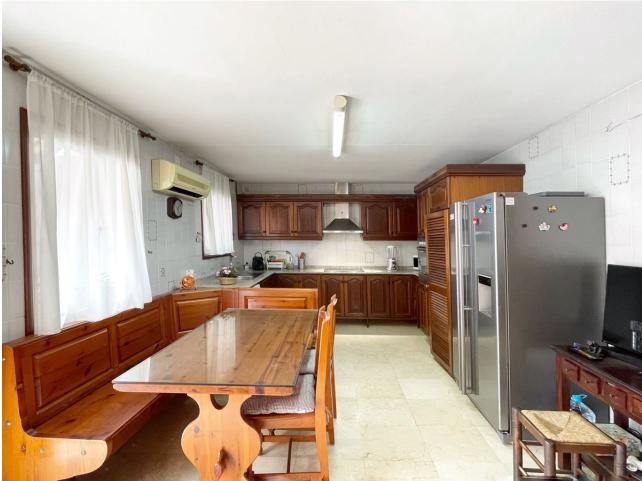

This semi-detached house in Fuengirola is a charming three-level property that offers comfort and versatility for the whole family. On the ground floor, you are welcomed with a front patio that adds a touch of character and privacy to the home. Upon entering, a hallway leads you to a toilet, while the spacious living-dining room with a cozy fireplace becomes the heart of the home. From here, you can access a rear patio, ideal for relaxing or enjoying alfresco meals. The separate kitchen, with space for a dining area, also opens to the rear patio, making it perfect for those who enjoy cooking and entertaining. The backyard features a storage room for additional storage and a barbecue area, making it a versatile space for all your needs. Upstairs, you'll find four bedrooms that offer more than enough space for the entire family, along with a full bathroom. The basement, with its own full bathroom, provides additional space that could be used as a game room, work area, or even a guest space. This chalet also includes a private garage with enough space for one car, which is a luxury in such a central location. The property is ideally located, close to a wide variety of amenities, such as schools and shops, making everyday life easier. In short, this house is a unique opportunity to live with all the comforts a family could want, in a convenient and desired location in Fuengirola.