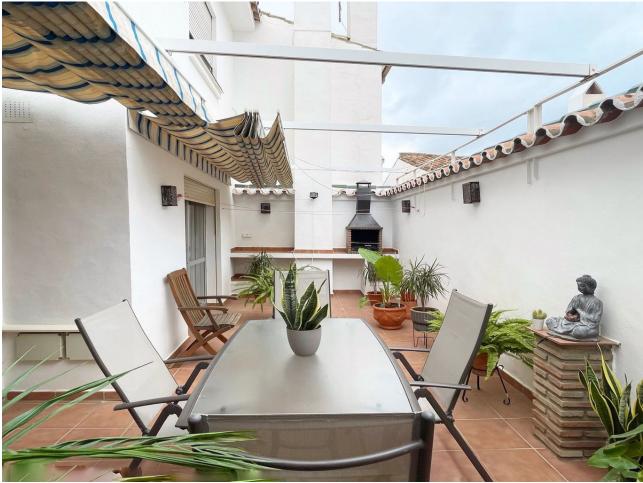

This semi-detached house in Fuengirola is a charming three-level property that offers comfort and versatility for the whole family. On the ground floor, you are welcomed with a front patio that adds a touch of character and privacy to the home. Upon entering, a hallway leads you to a toilet, while the spacious living-dining room with a cozy fireplace becomes the heart of the home. From here, you can access a rear patio, ideal for relaxing or enjoying alfresco meals. The separate kitchen, with space for a dining area, also opens to the rear patio, making it perfect for those who enjoy cooking and entertaining. The backyard features a storage room for additional storage and a barbecue area, making it a versatile space for all your needs. Upstairs, you'll find four bedrooms that offer more than enough space for the entire family, along with a full bathroom. The basement, with its own full bathroom, provides additional space that could be used as a game room, work area, or even a guest space. This chalet also includes a private garage with enough space for one car, which is a luxury in such a central location. The property is ideally located, close to a wide variety of amenities, such as schools and shops, making everyday life easier. In short, this house is a unique opportunity to live with all the comforts a family could want, in a convenient and desired location in Fuengirola.

## Расположение

Рядом с магазинами
Близко к школам

- Особенности Приватная терраса Кладовка Барбекю
- 💙 Подвал

Состояние

\star Хорошее

Кухня Полностью оборудованная Климат-контроль Кондиционер Камин **вид** ✔ Город