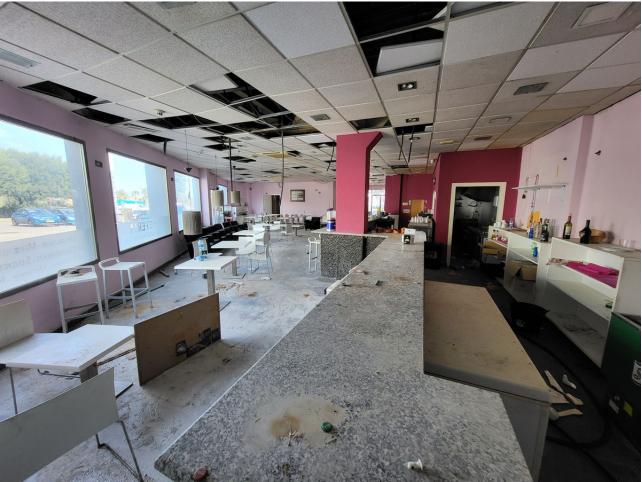

Investment opportunity. Hotel in Marbella, Costa del Sol, for sale. Hotel + Cafe/ Restaurant + Comercial Premise Hotel Ciudad de Marbella. This hotel building is located next to the Marbella Bus Station very close to the renovated Hotel Club Med Magna Marbella. The establishment does have a building licence and also for hotel use. On the main floor will be the hotel reception with a large cafeteria-restaurant to serve the guests as well as all the daily traffic of people as the bus station is right next to it. On this same floor we have a small commercial space which could be sublet or for example be used as a souvenir shop. On the first floor we have 14 bedrooms with their respective bathrooms and fitted wardrobes. On the first floor we have 26 rooms with bathrooms and fitted wardrobes plus 2 large rooms. On the roof terrace we could set up a chillout area with good views of the mountains and the sea where guests from both the hotel and outside could enjoy drinks and informal meals. The roof terrace could also be used for a small solar park. The hotel is being sold as is. Refurbishment needs to be completed HOTEL=1.292,60m2 CAFETERIA/ RESTAURANT=223,96m2 SHOP/ COMMERCIAL PREMISE =99m2 High profitability!!!!!!!!!