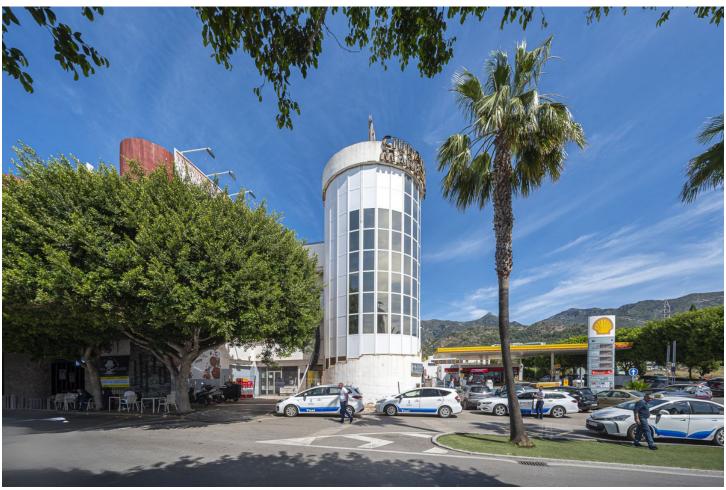

Investment opportunity. Hotel in Marbella, Costa del Sol, for sale. Hotel + Cafe/ Restaurant + Comercial Premise Hotel Ciudad de Marbella. This hotel building is located next to the Marbella Bus Station very close to the renovated Hotel Club Med Magna Marbella. The establishment does have a building licence and also for hotel use. On the main floor will be the hotel reception with a large cafeteria-restaurant to serve the guests as well as all the daily traffic of people as the bus station is right next to it. On this same floor we have a small commercial space which could be sublet or for example be used as a souvenir shop. On the first floor we have 14 bedrooms with their respective bathrooms and fitted wardrobes. On the first floor we have 26 rooms with bathrooms and fitted wardrobes plus 2 large rooms. On the roof terrace we could set up a chillout area with good views of the mountains and the sea where guests from both the hotel and outside could enjoy drinks and informal meals. The roof terrace could also be used for a small solar park. The hotel is being sold as is. Refurbishment needs to be completed HOTEL=1.292,60m2 CAFETERIA/ RESTAURANT=223,96m2 SHOP/ COMMERCIAL PREMISE =99m2 High profitability!!!!!!!!!