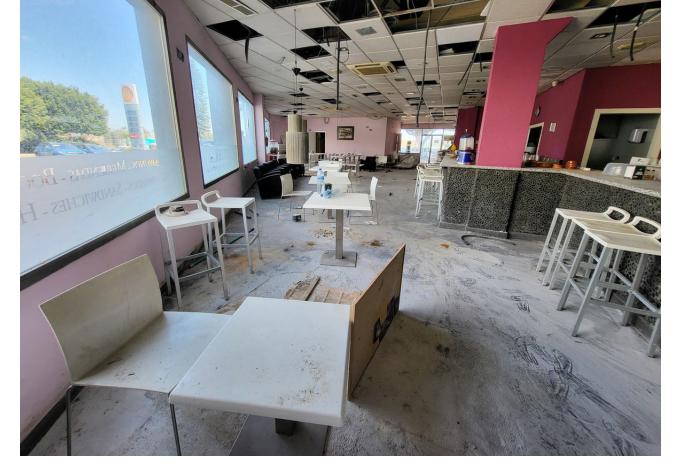

Investment opportunity. Hotel in Marbella, Costa del Sol, for sale. Hotel + Cafe/ Restaurant + Comercial Premise Hotel Ciudad de Marbella. This hotel building is located next to the Marbella Bus Station very close to the renovated Hotel Club Med Magna Marbella. The establishment does have a building licence and also for hotel use. On the main floor will be the hotel reception with a large cafeteria-restaurant to serve the guests as well as all the daily traffic of people as the bus station is right next to it. On this same floor we have a small commercial space which could be sublet or for example be used as a souvenir shop. On the first floor we have 14 bedrooms with their respective bathrooms and fitted wardrobes. On the first floor we have 26 rooms with bathrooms and fitted wardrobes plus 2 large rooms. On the roof terrace we could set up a chillout area with good views of the mountains and the sea where guests from both the hotel and outside could enjoy drinks and informal meals. The roof terrace could also be used for a small solar park. The hotel is being sold as is. Refurbishment needs to be completed HOTEL=1.292,60m2 CAFETERIA/ RESTAURANT=223,96m2 SHOP/ COMMERCIAL PREMISE =99m2 High profitability!!!!!!!!!