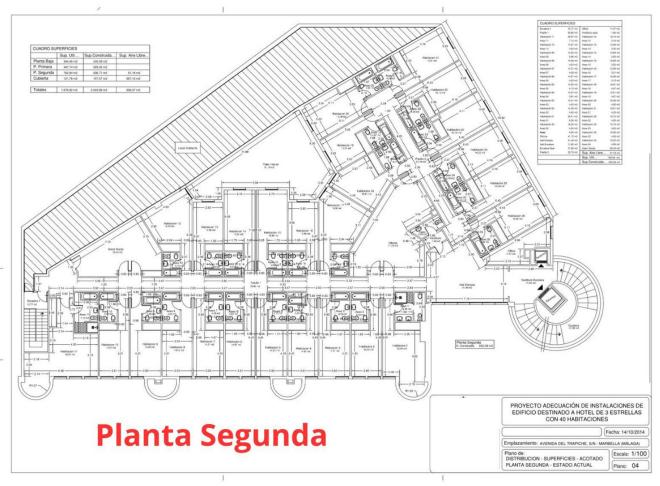

Investment opportunity. Hotel in Marbella, Costa del Sol, for sale. Hotel + Cafe/ Restaurant + Comercial Premise Hotel Ciudad de Marbella. This hotel building is located next to the Marbella Bus Station very close to the renovated Hotel Club Med Magna Marbella. The establishment does have a building licence and also for hotel use. On the main floor will be the hotel reception with a large cafeteria-restaurant to serve the guests as well as all the daily traffic of people as the bus station is right next to it. On this same floor we have a small commercial space which could be sublet or for example be used as a souvenir shop. On the first floor we have 14 bedrooms with their respective bathrooms and fitted wardrobes. On the first floor we have 26 rooms with bathrooms and fitted wardrobes plus 2 large rooms. On the roof terrace we could set up a chillout area with good views of the mountains and the sea where guests from both the hotel and outside could enjoy drinks and informal meals. The roof terrace could also be used for a small solar park. The hotel is being sold as is. Refurbishment needs to be completed HOTEL=1.292,60m2 CAFETERIA/ RESTAURANT=223,96m2 SHOP/ COMMERCIAL PREMISE =99m2 High profitability!!!!!!!!!