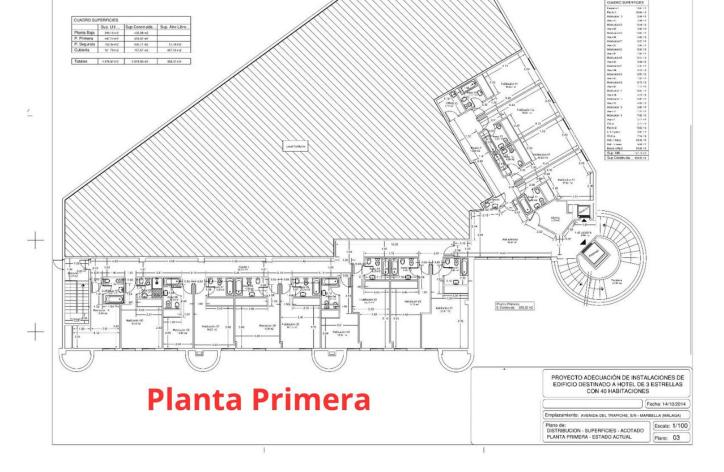

Investment opportunity. Hotel in Marbella, Costa del Sol, for sale. Hotel + Cafe/ Restaurant + Comercial Premise Hotel Ciudad de Marbella. This hotel building is located next to the Marbella Bus Station very close to the renovated Hotel Club Med Magna Marbella. The establishment does have a building licence and also for hotel use. On the main floor will be the hotel reception with a large cafeteria-restaurant to serve the guests as well as all the daily traffic of people as the bus station is right next to it. On this same floor we have a small commercial space which could be sublet or for example be used as a souvenir shop. On the first floor we have 14 bedrooms with their respective bathrooms and fitted wardrobes. On the first floor we have 26 rooms with bathrooms and fitted wardrobes plus 2 large rooms. On the roof terrace we could set up a chillout area with good views of the mountains and the sea where guests from both the hotel and outside could enjoy drinks and informal meals. The roof terrace could also be used for a small solar park. The hotel is being sold as is. Refurbishment needs to be completed HOTEL=1.292,60m2 CAFETERIA/ RESTAURANT=223,96m2 SHOP/ COMMERCIAL PREMISE =99m2 High profitability!!!!!!!!!