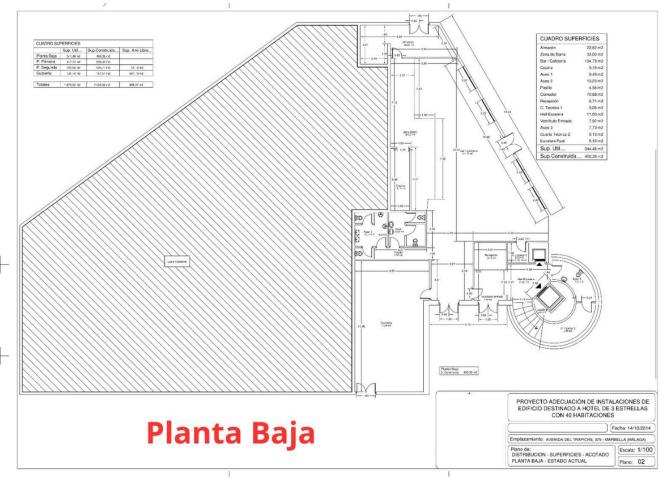

Investment opportunity. Hotel in Marbella, Costa del Sol, for sale. Hotel + Cafe/ Restaurant + Comercial Premise Hotel Ciudad de Marbella. This hotel building is located next to the Marbella Bus Station very close to the renovated Hotel Club Med Magna Marbella. The establishment does have a building licence and also for hotel use. On the main floor will be the hotel reception with a large cafeteria-restaurant to serve the guests as well as all the daily traffic of people as the bus station is right next to it. On this same floor we have a small commercial space which could be sublet or for example be used as a souvenir shop. On the first floor we have 14 bedrooms with their respective bathrooms and fitted wardrobes. On the first floor we have 26 rooms with bathrooms and fitted wardrobes plus 2 large rooms. On the roof terrace we could set up a chillout area with good views of the mountains and the sea where guests from both the hotel and outside could enjoy drinks and informal meals. The roof terrace could also be used for a small solar park. The hotel is being sold as is. Refurbishment needs to be completed HOTEL=1.292,60m2 CAFETERIA/ RESTAURANT=223,96m2 SHOP/ COMMERCIAL PREMISE =99m2 High profitability!!!!!!!!!