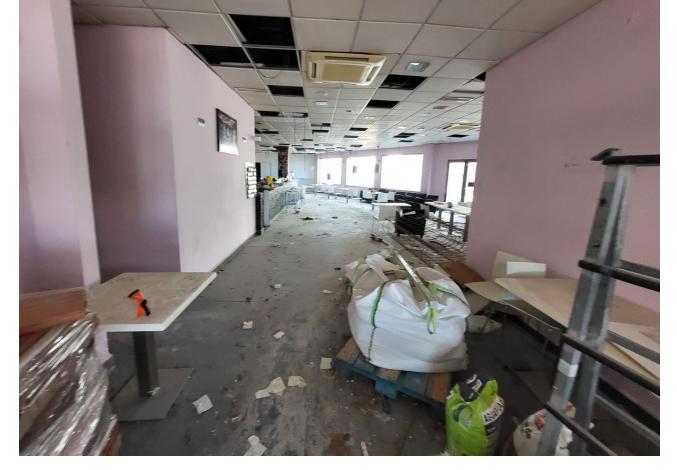

Investment opportunity. Hotel in Marbella, Costa del Sol, for sale. Hotel + Cafe/ Restaurant + Comercial Premise Hotel Ciudad de Marbella. This hotel building is located next to the Marbella Bus Station very close to the renovated Hotel Club Med Magna Marbella. The establishment does have a building licence and also for hotel use. On the main floor will be the hotel reception with a large cafeteria-restaurant to serve the guests as well as all the daily traffic of people as the bus station is right next to it. On this same floor we have a small commercial space which could be sublet or for example be used as a souvenir shop. On the first floor we have 14 bedrooms with their respective bathrooms and fitted wardrobes. On the first floor we have 26 rooms with bathrooms and fitted wardrobes plus 2 large rooms. On the roof terrace we could set up a chillout area with good views of the mountains and the sea where guests from both the hotel and outside could enjoy drinks and informal meals. The roof terrace could also be used for a small solar park. The hotel is being sold as is. Refurbishment needs to be completed HOTEL=1.292,60m2 CAFETERIA/ RESTAURANT=223,96m2 SHOP/ COMMERCIAL PREMISE =99m2 High profitability!!!!!!!!!