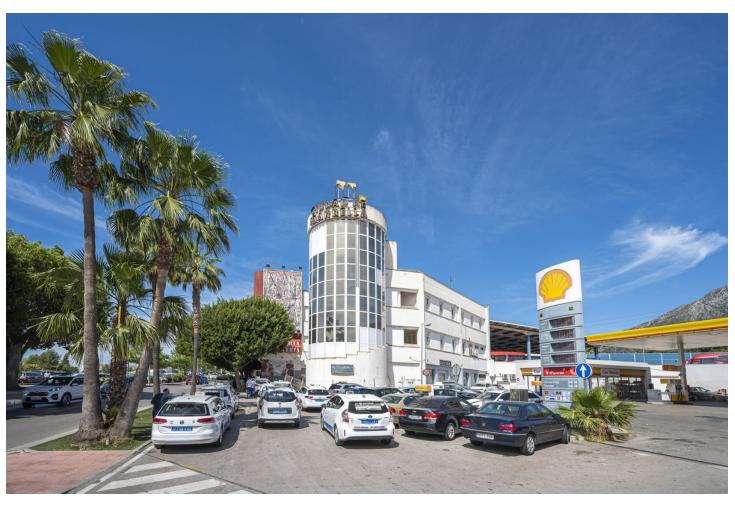

Investment opportunity. Hotel in Marbella, Costa del Sol, for sale. Hotel + Cafe/ Restaurant + Comercial Premise Hotel Ciudad de Marbella. This hotel building is located next to the Marbella Bus Station very close to the renovated Hotel Club Med Magna Marbella. The establishment does have a building licence and also for hotel use. On the main floor will be the hotel reception with a large cafeteria-restaurant to serve the guests as well as all the daily traffic of people as the bus station is right next to it. On this same floor we have a small commercial space which could be sublet or for example be used as a souvenir shop. On the first floor we have 14 bedrooms with their respective bathrooms and fitted wardrobes. On the first floor we have 26 rooms with bathrooms and fitted wardrobes plus 2 large rooms. On the roof terrace we could set up a chillout area with good views of the mountains and the sea where guests from both the hotel and outside could enjoy drinks and informal meals. The roof terrace could also be used for a small solar park. The hotel is being sold as is. Refurbishment needs to be completed HOTEL=1.292,60m2 CAFETERIA/ RESTAURANT=223,96m2 SHOP/ COMMERCIAL PREMISE =99m2 High profitability!!!!!!!!!