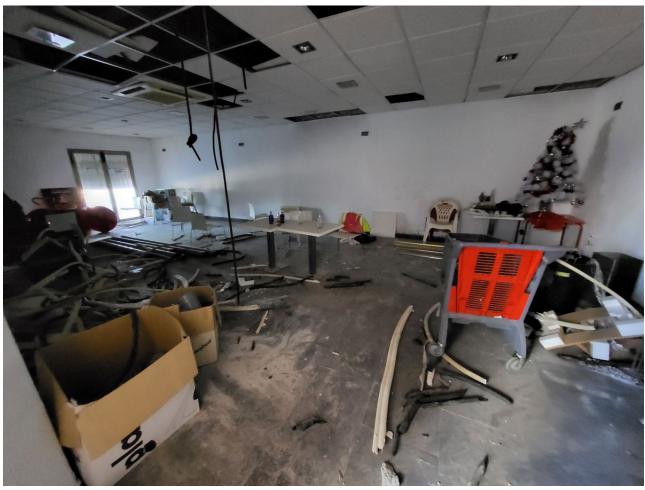

Investment opportunity. Hotel in Marbella, Costa del Sol, for sale. Hotel + Cafe/ Restaurant + Comercial Premise Hotel Ciudad de Marbella. This hotel building is located next to the Marbella Bus Station very close to the renovated Hotel Club Med Magna Marbella. The establishment does have a building licence and also for hotel use. On the main floor will be the hotel reception with a large cafeteria-restaurant to serve the guests as well as all the daily traffic of people as the bus station is right next to it. On this same floor we have a small commercial space which could be sublet or for example be used as a souvenir shop. On the first floor we have 14 bedrooms with their respective bathrooms and fitted wardrobes. On the first floor we have 26 rooms with bathrooms and fitted wardrobes plus 2 large rooms. On the roof terrace we could set up a chillout area with good views of the mountains and the sea where guests from both the hotel and outside could enjoy drinks and informal meals. The roof terrace could also be used for a small solar park. The hotel is being sold as is. Refurbishment needs to be completed HOTEL=1.292,60m2 CAFETERIA/ RESTAURANT=223,96m2 SHOP/ COMMERCIAL PREMISE =99m2 High profitability!!!!!!!!!