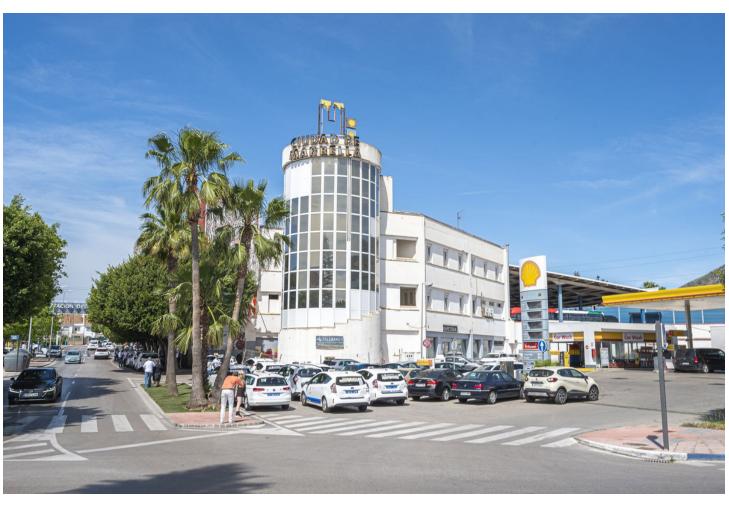

Investment opportunity. Hotel in Marbella, Costa del Sol, for sale. Hotel + Cafe/ Restaurant + Comercial Premise Hotel Ciudad de Marbella. This hotel building is located next to the Marbella Bus Station very close to the renovated Hotel Club Med Magna Marbella. The establishment does have a building licence and also for hotel use. On the main floor will be the hotel reception with a large cafeteria-restaurant to serve the guests as well as all the daily traffic of people as the bus station is right next to it. On this same floor we have a small commercial space which could be sublet or for example be used as a souvenir shop. On the first floor we have 14 bedrooms with their respective bathrooms and fitted wardrobes. On the first floor we have 26 rooms with bathrooms and fitted wardrobes plus 2 large rooms. On the roof terrace we could set up a chillout area with good views of the mountains and the sea where guests from both the hotel and outside could enjoy drinks and informal meals. The roof terrace could also be used for a small solar park. The hotel is being sold as is. Refurbishment needs to be completed HOTEL=1.292,60m2 CAFETERIA/ RESTAURANT=223,96m2 SHOP/ COMMERCIAL PREMISE =99m2 High profitability!!!!!!!!!