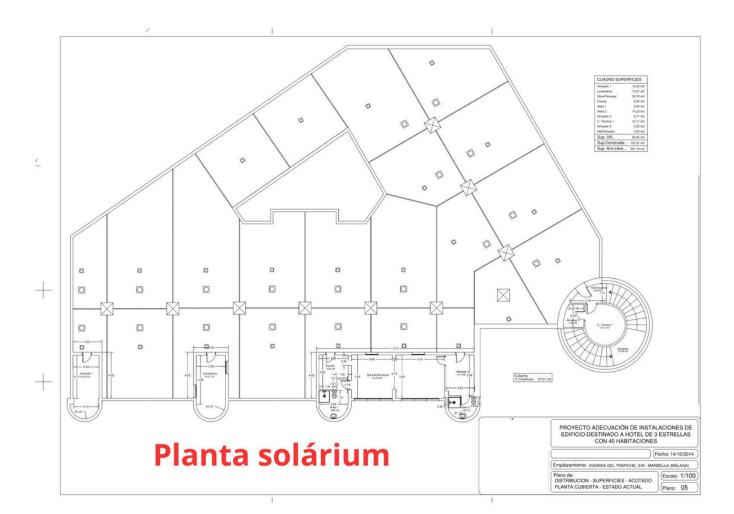

Investment opportunity. Hotel in Marbella, Costa del Sol, for sale. Hotel + Cafe/ Restaurant + Comercial Premise Hotel Ciudad de Marbella. This hotel building is located next to the Marbella Bus Station very close to the renovated Hotel Club Med Magna Marbella. The establishment does have a building licence and also for hotel use. On the main floor will be the hotel reception with a large cafeteria-restaurant to serve the guests as well as all the daily traffic of people as the bus station is right next to it. On this same floor we have a small commercial space which could be sublet or for example be used as a souvenir shop. On the first floor we have 14 bedrooms with their respective bathrooms and fitted wardrobes. On the first floor we have 26 rooms with bathrooms and fitted wardrobes plus 2 large rooms. On the roof terrace we could set up a chillout area with good views of the mountains and the sea where guests from both the hotel and outside could enjoy drinks and informal meals. The roof terrace could also be used for a small solar park. The hotel is being sold as is. Refurbishment needs to be completed HOTEL=1.292,60m2 CAFETERIA/ RESTAURANT=223,96m2 SHOP/ COMMERCIAL PREMISE =99m2 High profitability!!!!!!!!!