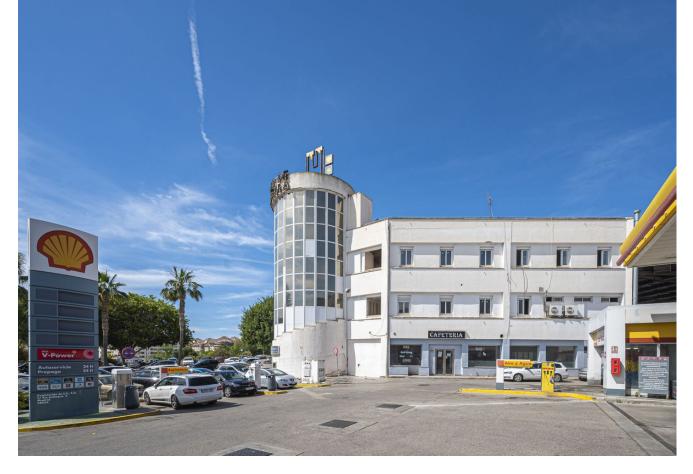

Investment opportunity. Hotel in Marbella, Costa del Sol, for sale. Hotel + Cafe/ Restaurant + Comercial Premise Hotel Ciudad de Marbella. This hotel building is located next to the Marbella Bus Station very close to the renovated Hotel Club Med Magna Marbella. The establishment does have a building licence and also for hotel use. On the main floor will be the hotel reception with a large cafeteria-restaurant to serve the guests as well as all the daily traffic of people as the bus station is right next to it. On this same floor we have a small commercial space which could be sublet or for example be used as a souvenir shop. On the first floor we have 14 bedrooms with their respective bathrooms and fitted wardrobes. On the first floor we have 26 rooms with bathrooms and fitted wardrobes plus 2 large rooms. On the roof terrace we could set up a chillout area with good views of the mountains and the sea where guests from both the hotel and outside could enjoy drinks and informal meals. The roof terrace could also be used for a small solar park. The hotel is being sold as is. Refurbishment needs to be completed HOTEL=1.292,60m2 CAFETERIA/ RESTAURANT=223,96m2 SHOP/ COMMERCIAL PREMISE =99m2 High profitability!!!!!!!!!