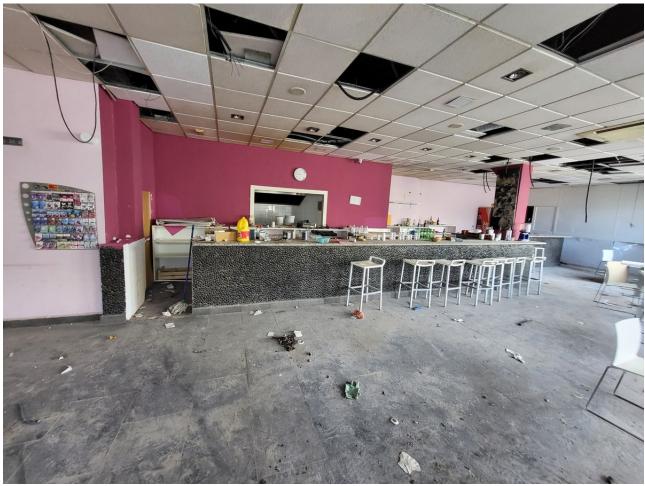

Investment opportunity. Hotel in Marbella, Costa del Sol, for sale. Hotel + Cafe/ Restaurant + Comercial Premise Hotel Ciudad de Marbella. This hotel building is located next to the Marbella Bus Station very close to the renovated Hotel Club Med Magna Marbella. The establishment does have a building licence and also for hotel use. On the main floor will be the hotel reception with a large cafeteria-restaurant to serve the guests as well as all the daily traffic of people as the bus station is right next to it. On this same floor we have a small commercial space which could be sublet or for example be used as a souvenir shop. On the first floor we have 14 bedrooms with their respective bathrooms and fitted wardrobes. On the first floor we have 26 rooms with bathrooms and fitted wardrobes plus 2 large rooms. On the roof terrace we could set up a chillout area with good views of the mountains and the sea where guests from both the hotel and outside could enjoy drinks and informal meals. The roof terrace could also be used for a small solar park. The hotel is being sold as is. Refurbishment needs to be completed HOTEL=1.292,60m2 CAFETERIA/ RESTAURANT=223,96m2 SHOP/ COMMERCIAL PREMISE =99m2 High profitability!!!!!!!!!