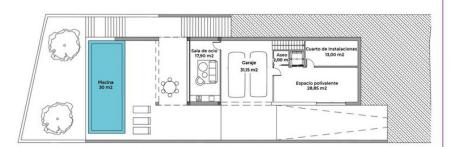

## Nivel -1

| GENERALES:                 |                    |
|----------------------------|--------------------|
| Parcela                    | 500m <sup>2</sup>  |
| TOTAL CONSTRUIDO           | 586 m <sup>2</sup> |
| Vivienda                   | 278 m <sup>2</sup> |
| Accesos                    | 98 m <sup>2</sup>  |
| Piscina                    | 30 m <sup>2</sup>  |
| Terrazas                   | 180 m <sup>2</sup> |
| Jardin                     | 116 m <sup>2</sup> |
| Plazas Parking Cubierto    | 2 ud               |
| Plazas Parking No Cubierto | 0 uc               |

Los datos reflejados en este documento son orientativos, sin valor contractual

| GENERALES:                 |                    |
|----------------------------|--------------------|
| Parcela                    | 500m               |
| TOTAL CONSTRUIDO           | 586 m <sup>2</sup> |
| Vivienda                   | 278 m <sup>2</sup> |
| Accesos                    | 98 m <sup>2</sup>  |
| Piscina                    | 30 m <sup>2</sup>  |
| Terrazas                   | 180 m <sup>2</sup> |
| Jardin                     | 116 m <sup>2</sup> |
| Plazas Parking Cubierto    | 2 ud               |
| Plazas Parking No Cubierto | 0 ud               |