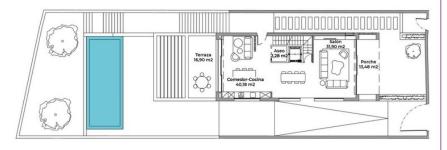

## Nivel -1

| GENERALES:                 |                    |
|----------------------------|--------------------|
| Parcela                    | 500m <sup>2</sup>  |
| TOTAL CONSTRUIDO           | 586 m <sup>2</sup> |
| Vivienda                   | 278 m <sup>2</sup> |
| Accesos                    | 98 m <sup>2</sup>  |
| Piscina                    | 30 m <sup>2</sup>  |
| Terrazas                   | 180 m <sup>2</sup> |
| Jardin                     | 116 m <sup>2</sup> |
| Plazas Parking Cubierto    | 2 ud               |
| Plazas Parking No Cubierto | 0 uc               |

Los datos reflejados en este documento son orientativos, sin valor contractual

| GENERALES:                 |                    |
|----------------------------|--------------------|
| Parcela                    | 500m               |
| TOTAL CONSTRUIDO           | 586 m <sup>2</sup> |
| Vivienda                   | 278 m <sup>2</sup> |
| Accesos                    | 98 m <sup>2</sup>  |
| Piscina                    | 30 m <sup>2</sup>  |
| Terrazas                   | 180 m <sup>2</sup> |
| Jardin                     | 116 m <sup>2</sup> |
| Plazas Parking Cubierto    | 2 ud               |
| Plazas Parking No Cubierto | 0 ud               |