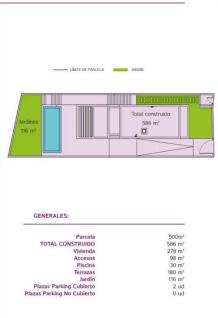

## Nivel -1

| GENERALES:                 |                    |
|----------------------------|--------------------|
| Parcela                    | 500m <sup>2</sup>  |
| TOTAL CONSTRUIDO           | 586 m <sup>2</sup> |
| Vivienda                   | 278 m <sup>2</sup> |
| Accesos                    | 98 m <sup>2</sup>  |
| Piscina                    | 30 m <sup>2</sup>  |
| Terrazas                   | 180 m <sup>2</sup> |
| Jardin                     | 116 m <sup>2</sup> |
| Plazas Parking Cubierto    | 2 ud               |
| Plazas Parking No Cubierto | 0 uc               |

Los datos reflejados en este documento son orientativos, sin valor contractual

| GENERALES:                 |                    |
|----------------------------|--------------------|
| Parcela                    | 500m               |
| TOTAL CONSTRUIDO           | 586 m <sup>2</sup> |
| Vivienda                   | 278 m <sup>2</sup> |
| Accesos                    | 98 m <sup>2</sup>  |
| Piscina                    | 30 m <sup>2</sup>  |
| Terrazas                   | 180 m <sup>2</sup> |
| Jardin                     | 116 m <sup>2</sup> |
| Plazas Parking Cubierto    | 2 ud               |
| Plazas Parking No Cubierto | 0 ud               |