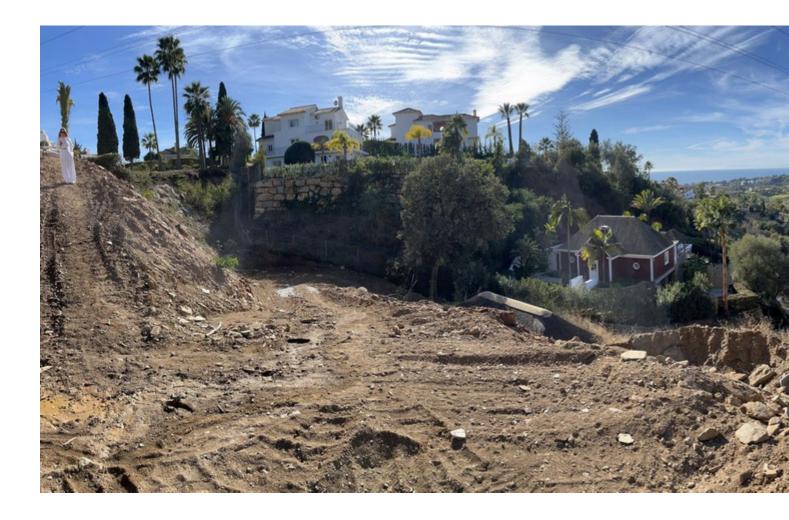

## Продажа - Участок - El Rosario 500.000€

www.mibgroup.es +34 661 89 71 88 info@mibgroup.es

Ref.-ID: MIBGR4593997

**El Rosario** 

Участок

ИБИ: 695 EUR / год

A west orientated plot in El Rosario, the highly sought-after residential estate in East Marbella. The project has been accepted and approved and the Town Hall will publish the license. The plot has been connected to the municipal sewage system the cost covered by current owner...a pre-requisite for development. The plot is clean and ready for it's new owner to design their dream home. This plot has great potential to build a large home of 446 sqm with additional basement allowing for a superb luxury residence. El Rosario is undergoing a mandatory update to connect each home to the mains sewage system, and this plot has the infrastructure in place and already paid for at a cost of 12,000 euro. El Rosario building plot...Marbella East. Building coefficient of 0.30 Meaning that the villa can be built with 446.1 sqm above ground. This is one of 2 plots that are next to each other. This one has south-west orientation. A residential plot to build a villa that will have orientation to the west giving spectacular views to the Marbella las Nieves mountain range and also to the sea. An opportunity to build a fabulous home within 8 minutes of Marbella Town and within 4 minutes of the beach.