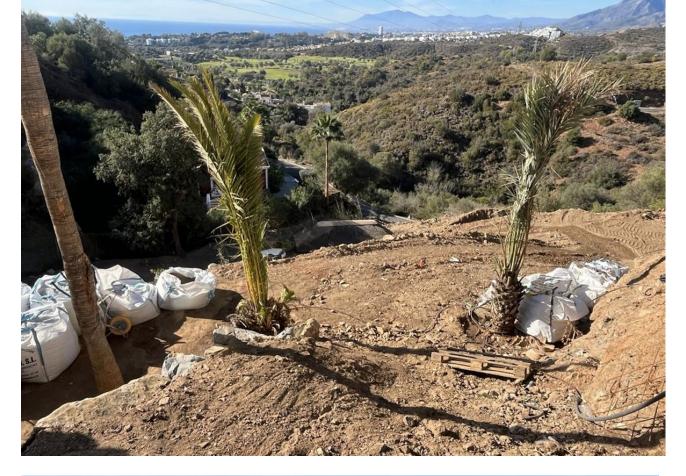

## Продажа - Участок - El Rosario 500.000€

www.mibgroup.es +34 661 89 71 88 info@mibgroup.es

Ref.-ID: MIBGR4593997

**El Rosario** 

Участок

ИБИ: 695 EUR / год

A west orientated plot in El Rosario, the highly sought-after residential estate in East Marbella. The project has been accepted and approved and the Town Hall will publish the license. The plot has been connected to the municipal sewage system the cost covered by current owner...a pre-requisite for development. The plot is clean and ready for it's new owner to design their dream home. This plot has great potential to build a large home of 446 sqm with additional basement allowing for a superb luxury residence. El Rosario is undergoing a mandatory update to connect each home to the mains sewage system, and this plot has the infrastructure in place and already paid for at a cost of 12,000 euro. El Rosario building plot...Marbella East. Building coefficient of 0.30 Meaning that the villa can be built with 446.1 sqm above ground. This is one of 2 plots that are next to each other. This one has south-west orientation. A residential plot to build a villa that will have orientation to the west giving spectacular views to the Marbella las Nieves mountain range and also to the sea. An opportunity to build a fabulous home within 8 minutes of Marbella Town and within 4 minutes of the beach.