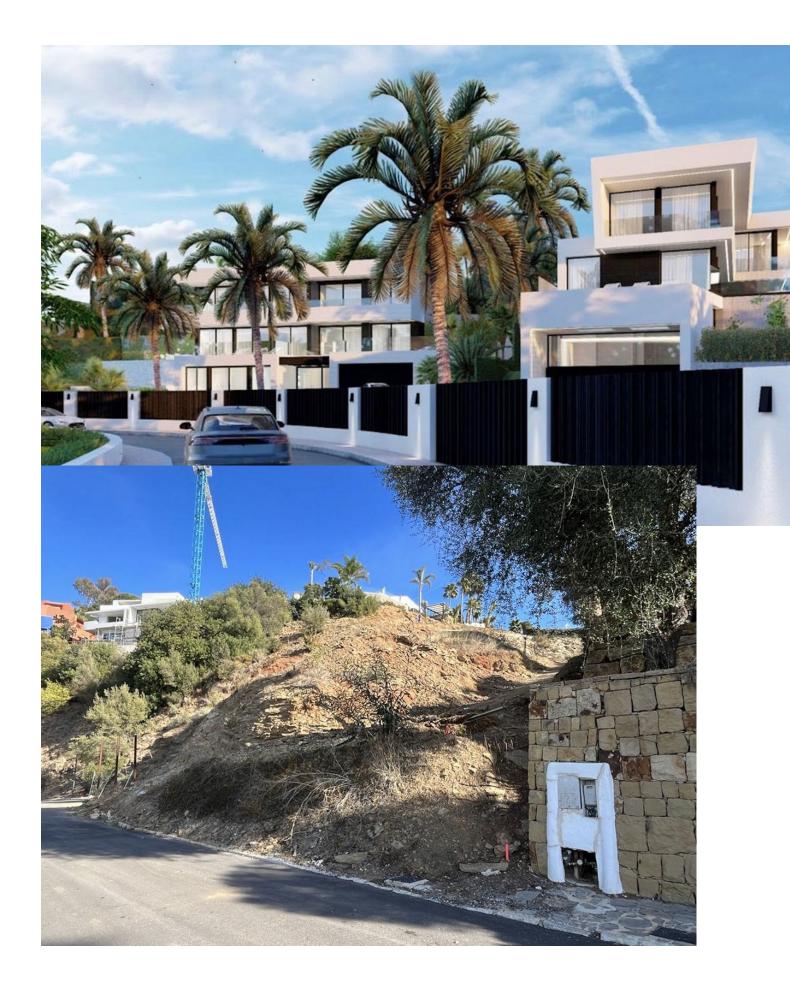

## Продажа - Участок - El Rosario 500.000€

www.mibgroup.es +34 661 89 71 88 info@mibgroup.es

Ref.-ID: MIBGR4593997

**El Rosario** 

Участок

ИБИ: 695 EUR / год

A west orientated plot in El Rosario, the highly sought-after residential estate in East Marbella. The project has been accepted and approved and the Town Hall will publish the license. The plot has been connected to the municipal sewage system the cost covered by current owner...a pre-requisite for development. The plot is clean and ready for it's new owner to design their dream home. This plot has great potential to build a large home of 446 sqm with additional basement allowing for a superb luxury residence. El Rosario is undergoing a mandatory update to connect each home to the mains sewage system, and this plot has the infrastructure in place and already paid for at a cost of 12,000 euro. El Rosario building plot...Marbella East. Building coefficient of 0.30 Meaning that the villa can be built with 446.1 sqm above ground. This is one of 2 plots that are next to each other. This one has south-west orientation. A residential plot to build a villa that will have orientation to the west giving spectacular views to the Marbella las Nieves mountain range and also to the sea. An opportunity to build a fabulous home within 8 minutes of Marbella Town and within 4 minutes of the beach.