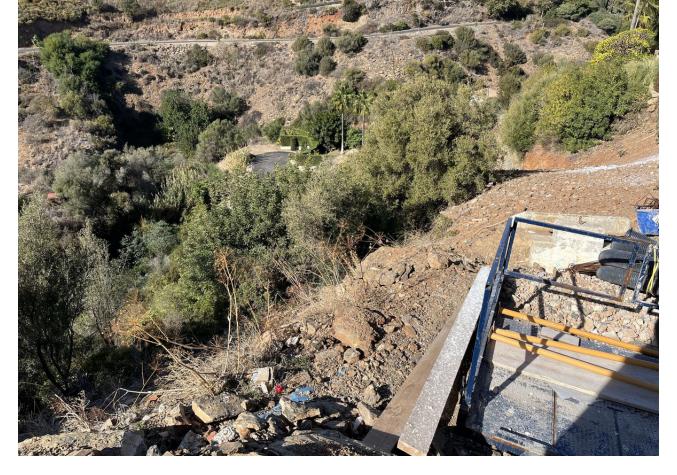

## Продажа - Участок - El Rosario 500.000€

www.mibgroup.es +34 661 89 71 88 info@mibgroup.es

Ref.-ID: MIBGR4593997

**El Rosario** 

Участок

ИБИ: 695 EUR / год

A west orientated plot in El Rosario, the highly sought-after residential estate in East Marbella. The project has been accepted and approved and the Town Hall will publish the license. The plot has been connected to the municipal sewage system the cost covered by current owner...a pre-requisite for development. The plot is clean and ready for it's new owner to design their dream home. This plot has great potential to build a large home of 446 sqm with additional basement allowing for a superb luxury residence. El Rosario is undergoing a mandatory update to connect each home to the mains sewage system, and this plot has the infrastructure in place and already paid for at a cost of 12,000 euro. El Rosario building plot...Marbella East. Building coefficient of 0.30 Meaning that the villa can be built with 446.1 sqm above ground. This is one of 2 plots that are next to each other. This one has south-west orientation. A residential plot to build a villa that will have orientation to the west giving spectacular views to the Marbella las Nieves mountain range and also to the sea. An opportunity to build a fabulous home within 8 minutes of Marbella Town and within 4 minutes of the beach.