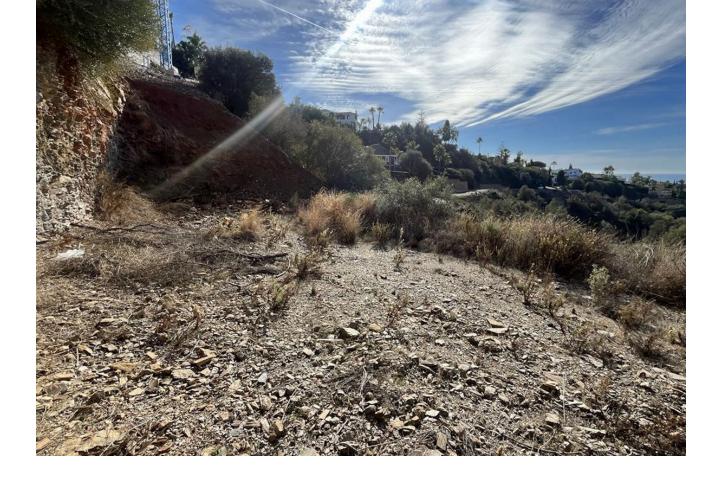

## Продажа - Участок - El Rosario 500.000€

www.mibgroup.es +34 661 89 71 88 info@mibgroup.es

Ref.-ID: MIBGR4593997

**El Rosario** 

Участок

ИБИ: 695 EUR / год

A west orientated plot in El Rosario, the highly sought-after residential estate in East Marbella. The project has been accepted and approved and the Town Hall will publish the license. The plot has been connected to the municipal sewage system the cost covered by current owner...a pre-requisite for development. The plot is clean and ready for it's new owner to design their dream home. This plot has great potential to build a large home of 446 sqm with additional basement allowing for a superb luxury residence. El Rosario is undergoing a mandatory update to connect each home to the mains sewage system, and this plot has the infrastructure in place and already paid for at a cost of 12,000 euro. El Rosario building plot...Marbella East. Building coefficient of 0.30 Meaning that the villa can be built with 446.1 sqm above ground. This is one of 2 plots that are next to each other. This one has south-west orientation. A residential plot to build a villa that will have orientation to the west giving spectacular views to the Marbella las Nieves mountain range and also to the sea. An opportunity to build a fabulous home within 8 minutes of Marbella Town and within 4 minutes of the beach.