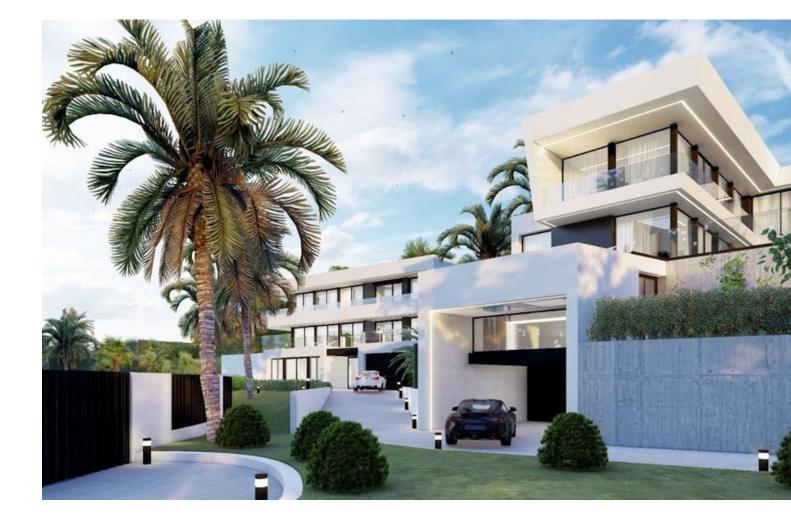

## Продажа - Участок - El Rosario 500.000€

www.mibgroup.es +34 661 89 71 88 info@mibgroup.es

Ref.-ID: MIBGR4593997

**El Rosario** 

Участок

ИБИ: 695 EUR / год

A west orientated plot in El Rosario, the highly sought-after residential estate in East Marbella. The project has been accepted and approved and the Town Hall will publish the license. The plot has been connected to the municipal sewage system the cost covered by current owner...a pre-requisite for development. The plot is clean and ready for it's new owner to design their dream home. This plot has great potential to build a large home of 446 sqm with additional basement allowing for a superb luxury residence. El Rosario is undergoing a mandatory update to connect each home to the mains sewage system, and this plot has the infrastructure in place and already paid for at a cost of 12,000 euro. El Rosario building plot...Marbella East. Building coefficient of 0.30 Meaning that the villa can be built with 446.1 sqm above ground. This is one of 2 plots that are next to each other. This one has south-west orientation. A residential plot to build a villa that will have orientation to the west giving spectacular views to the Marbella las Nieves mountain range and also to the sea. An opportunity to build a fabulous home within 8 minutes of Marbella Town and within 4 minutes of the beach.