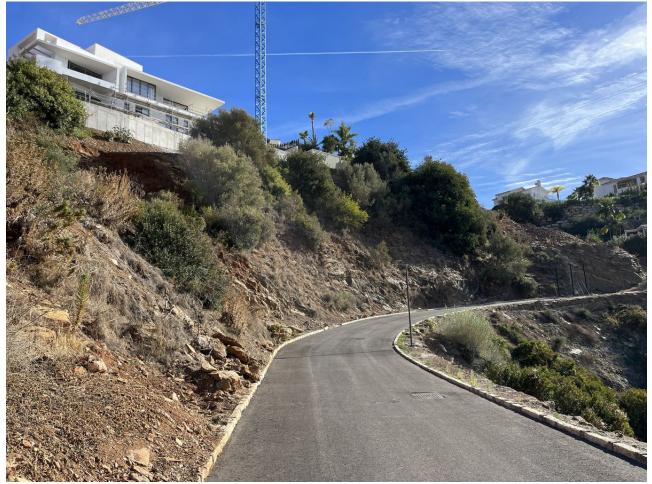

## Продажа - Участок - El Rosario 500.000€

www.mibgroup.es +34 661 89 71 88 info@mibgroup.es

Ref.-ID: MIBGR4593997

**El Rosario** 

Участок

ИБИ: 695 EUR / год

A west orientated plot in El Rosario, the highly sought-after residential estate in East Marbella. The project has been accepted and approved and the Town Hall will publish the license. The plot has been connected to the municipal sewage system the cost covered by current owner...a pre-requisite for development. The plot is clean and ready for it's new owner to design their dream home. This plot has great potential to build a large home of 446 sqm with additional basement allowing for a superb luxury residence. El Rosario is undergoing a mandatory update to connect each home to the mains sewage system, and this plot has the infrastructure in place and already paid for at a cost of 12,000 euro. El Rosario building plot...Marbella East. Building coefficient of 0.30 Meaning that the villa can be built with 446.1 sqm above ground. This is one of 2 plots that are next to each other. This one has south-west orientation. A residential plot to build a villa that will have orientation to the west giving spectacular views to the Marbella las Nieves mountain range and also to the sea. An opportunity to build a fabulous home within 8 minutes of Marbella Town and within 4 minutes of the beach.