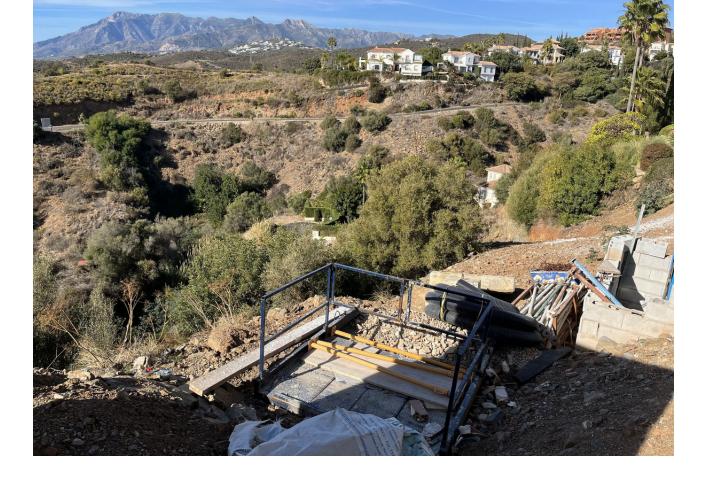

## Продажа - Участок - El Rosario 500.000€

www.mibgroup.es +34 661 89 71 88 info@mibgroup.es

Ref.-ID: MIBGR4593997

**El Rosario** 

Участок

ИБИ: 695 EUR / год

A west orientated plot in El Rosario, the highly sought-after residential estate in East Marbella. The project has been accepted and approved and the Town Hall will publish the license. The plot has been connected to the municipal sewage system the cost covered by current owner...a pre-requisite for development. The plot is clean and ready for it's new owner to design their dream home. This plot has great potential to build a large home of 446 sqm with additional basement allowing for a superb luxury residence. El Rosario is undergoing a mandatory update to connect each home to the mains sewage system, and this plot has the infrastructure in place and already paid for at a cost of 12,000 euro. El Rosario building plot...Marbella East. Building coefficient of 0.30 Meaning that the villa can be built with 446.1 sqm above ground. This is one of 2 plots that are next to each other. This one has south-west orientation. A residential plot to build a villa that will have orientation to the west giving spectacular views to the Marbella las Nieves mountain range and also to the sea. An opportunity to build a fabulous home within 8 minutes of Marbella Town and within 4 minutes of the beach.