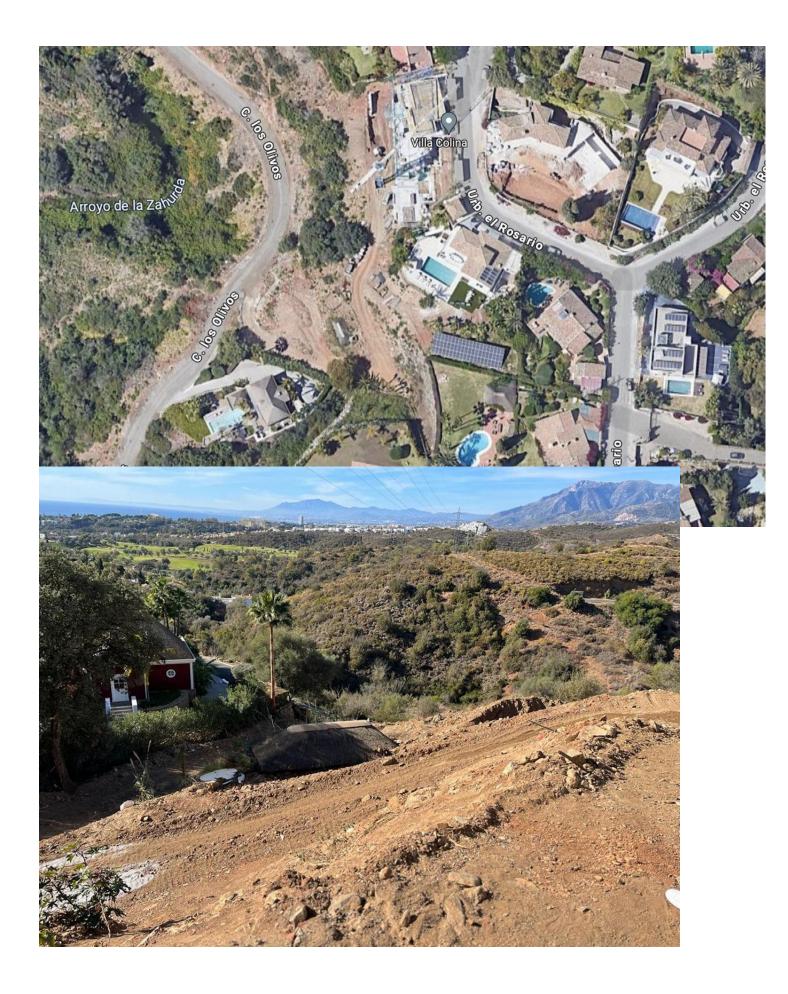

## Продажа - Участок - El Rosario 500.000€

www.mibgroup.es +34 661 89 71 88 info@mibgroup.es

Ref.-ID: MIBGR4593997

**El Rosario** 

Участок

ИБИ: 695 EUR / год

A west orientated plot in El Rosario, the highly sought-after residential estate in East Marbella. The project has been accepted and approved and the Town Hall will publish the license. The plot has been connected to the municipal sewage system the cost covered by current owner...a pre-requisite for development. The plot is clean and ready for it's new owner to design their dream home. This plot has great potential to build a large home of 446 sqm with additional basement allowing for a superb luxury residence. El Rosario is undergoing a mandatory update to connect each home to the mains sewage system, and this plot has the infrastructure in place and already paid for at a cost of 12,000 euro. El Rosario building plot...Marbella East. Building coefficient of 0.30 Meaning that the villa can be built with 446.1 sqm above ground. This is one of 2 plots that are next to each other. This one has south-west orientation. A residential plot to build a villa that will have orientation to the west giving spectacular views to the Marbella las Nieves mountain range and also to the sea. An opportunity to build a fabulous home within 8 minutes of Marbella Town and within 4 minutes of the beach.