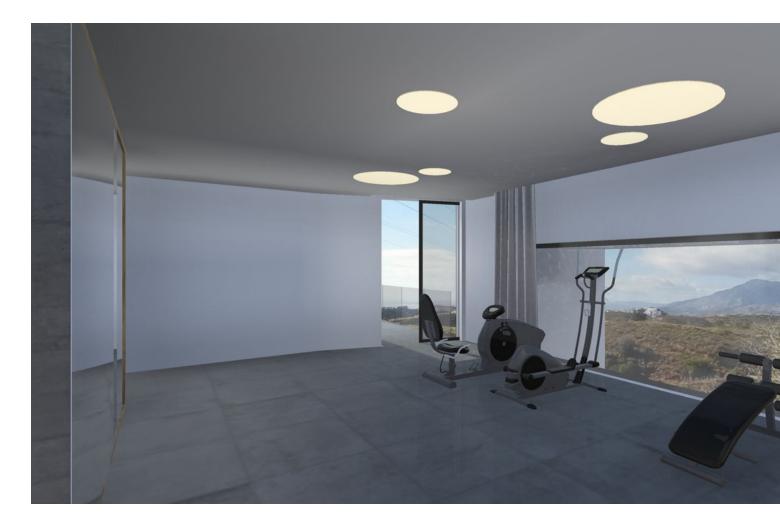

## Продажа - Участок - El Rosario 500.000€

www.mibgroup.es +34 661 89 71 88 info@mibgroup.es

Ref.-ID: MIBGR4593997

**El Rosario** 

Участок

ИБИ: 695 EUR / год

A west orientated plot in El Rosario, the highly sought-after residential estate in East Marbella. The project has been accepted and approved and the Town Hall will publish the license. The plot has been connected to the municipal sewage system the cost covered by current owner...a pre-requisite for development. The plot is clean and ready for it's new owner to design their dream home. This plot has great potential to build a large home of 446 sqm with additional basement allowing for a superb luxury residence. El Rosario is undergoing a mandatory update to connect each home to the mains sewage system, and this plot has the infrastructure in place and already paid for at a cost of 12,000 euro. El Rosario building plot...Marbella East. Building coefficient of 0.30 Meaning that the villa can be built with 446.1 sqm above ground. This is one of 2 plots that are next to each other. This one has south-west orientation. A residential plot to build a villa that will have orientation to the west giving spectacular views to the Marbella las Nieves mountain range and also to the sea. An opportunity to build a fabulous home within 8 minutes of Marbella Town and within 4 minutes of the beach.