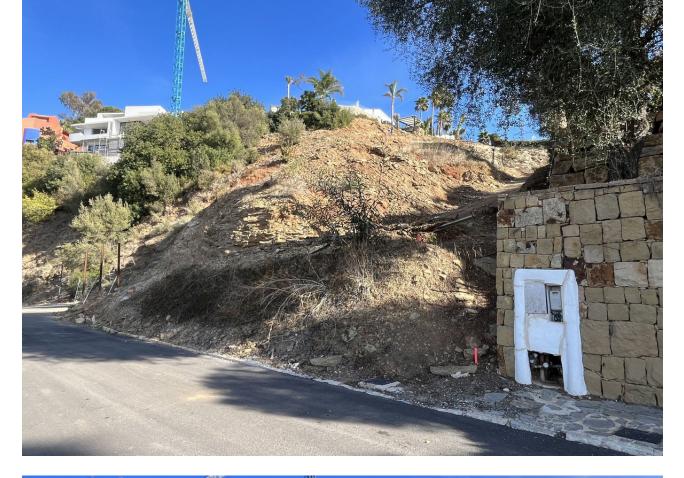

## Продажа - Участок - El Rosario 500.000€

www.mibgroup.es +34 661 89 71 88 info@mibgroup.es

Ref.-ID: MIBGR4593997

**El Rosario** 

Участок

ИБИ: 695 EUR / год

A west orientated plot in El Rosario, the highly sought-after residential estate in East Marbella. The project has been accepted and approved and the Town Hall will publish the license. The plot has been connected to the municipal sewage system the cost covered by current owner...a pre-requisite for development. The plot is clean and ready for it's new owner to design their dream home. This plot has great potential to build a large home of 446 sqm with additional basement allowing for a superb luxury residence. El Rosario is undergoing a mandatory update to connect each home to the mains sewage system, and this plot has the infrastructure in place and already paid for at a cost of 12,000 euro. El Rosario building plot...Marbella East. Building coefficient of 0.30 Meaning that the villa can be built with 446.1 sqm above ground. This is one of 2 plots that are next to each other. This one has south-west orientation. A residential plot to build a villa that will have orientation to the west giving spectacular views to the Marbella las Nieves mountain range and also to the sea. An opportunity to build a fabulous home within 8 minutes of Marbella Town and within 4 minutes of the beach.