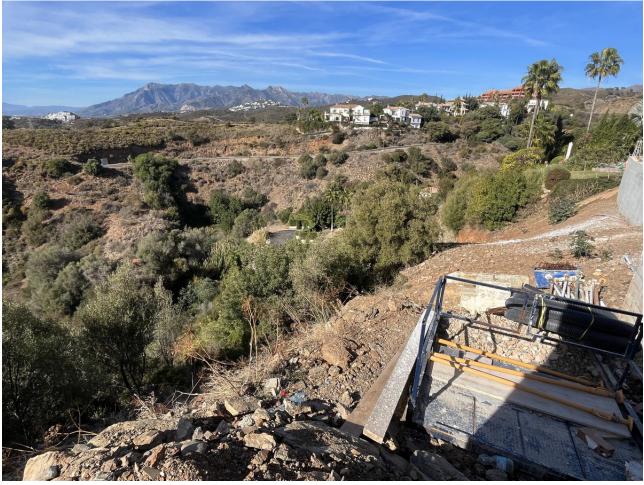

## Продажа - Участок - El Rosario 500.000€

www.mibgroup.es +34 661 89 71 88 info@mibgroup.es

Ref.-ID: MIBGR4593997

**El Rosario** 

Участок

ИБИ: 695 EUR / год

A west orientated plot in El Rosario, the highly sought-after residential estate in East Marbella. The project has been accepted and approved and the Town Hall will publish the license. The plot has been connected to the municipal sewage system the cost covered by current owner...a pre-requisite for development. The plot is clean and ready for it's new owner to design their dream home. This plot has great potential to build a large home of 446 sqm with additional basement allowing for a superb luxury residence. El Rosario is undergoing a mandatory update to connect each home to the mains sewage system, and this plot has the infrastructure in place and already paid for at a cost of 12,000 euro. El Rosario building plot...Marbella East. Building coefficient of 0.30 Meaning that the villa can be built with 446.1 sqm above ground. This is one of 2 plots that are next to each other. This one has south-west orientation. A residential plot to build a villa that will have orientation to the west giving spectacular views to the Marbella las Nieves mountain range and also to the sea. An opportunity to build a fabulous home within 8 minutes of Marbella Town and within 4 minutes of the beach.