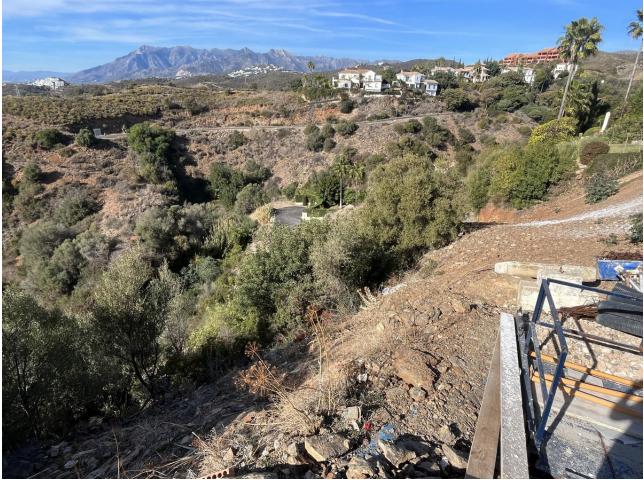

## Продажа - Участок - El Rosario 500.000€

www.mibgroup.es +34 661 89 71 88 info@mibgroup.es

Ref.-ID: MIBGR4593997

**El Rosario** 

Участок

ИБИ: 695 EUR / год

A west orientated plot in El Rosario, the highly sought-after residential estate in East Marbella. The project has been accepted and approved and the Town Hall will publish the license. The plot has been connected to the municipal sewage system the cost covered by current owner...a pre-requisite for development. The plot is clean and ready for it's new owner to design their dream home. This plot has great potential to build a large home of 446 sqm with additional basement allowing for a superb luxury residence. El Rosario is undergoing a mandatory update to connect each home to the mains sewage system, and this plot has the infrastructure in place and already paid for at a cost of 12,000 euro. El Rosario building plot...Marbella East. Building coefficient of 0.30 Meaning that the villa can be built with 446.1 sqm above ground. This is one of 2 plots that are next to each other. This one has south-west orientation. A residential plot to build a villa that will have orientation to the west giving spectacular views to the Marbella las Nieves mountain range and also to the sea. An opportunity to build a fabulous home within 8 minutes of Marbella Town and within 4 minutes of the beach.

## вид

Море Горы Сельская местность Панорамный меры безопасности У Огражденный комплекс