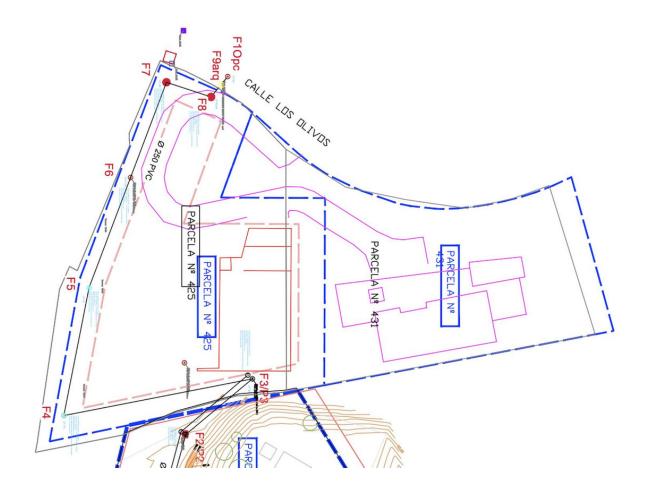

## Продажа - Участок - El Rosario 500.000€

www.mibgroup.es +34 661 89 71 88 info@mibgroup.es

Ref.-ID: MIBGR4593997

**El Rosario** 

Участок

ИБИ: 695 EUR / год

A west orientated plot in El Rosario, the highly sought-after residential estate in East Marbella. The project has been accepted and approved and the Town Hall will publish the license. The plot has been connected to the municipal sewage system the cost covered by current owner...a pre-requisite for development. The plot is clean and ready for it's new owner to design their dream home. This plot has great potential to build a large home of 446 sqm with additional basement allowing for a superb luxury residence. El Rosario is undergoing a mandatory update to connect each home to the mains sewage system, and this plot has the infrastructure in place and already paid for at a cost of 12,000 euro. El Rosario building plot...Marbella East. Building coefficient of 0.30 Meaning that the villa can be built with 446.1 sqm above ground. This is one of 2 plots that are next to each other. This one has south-west orientation. A residential plot to build a villa that will have orientation to the west giving spectacular views to the Marbella las Nieves mountain range and also to the sea. An opportunity to build a fabulous home within 8 minutes of Marbella Town and within 4 minutes of the beach.