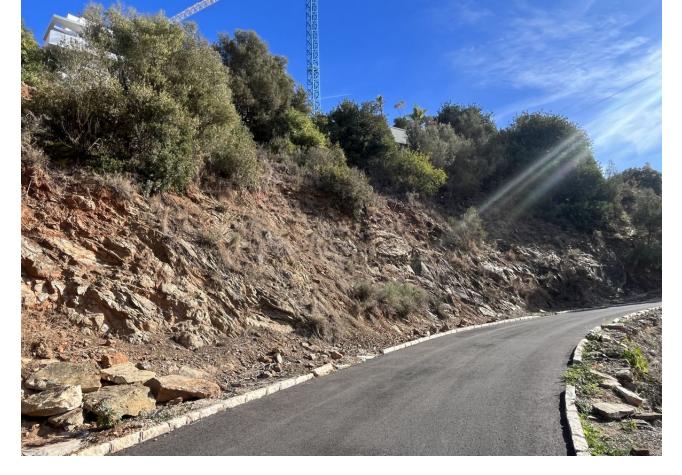

## Продажа - Участок - El Rosario 500.000€

www.mibgroup.es +34 661 89 71 88 info@mibgroup.es

Ref.-ID: MIBGR4593997

**El Rosario** 

Участок

ИБИ: 695 EUR / год

A west orientated plot in El Rosario, the highly sought-after residential estate in East Marbella. The project has been accepted and approved and the Town Hall will publish the license. The plot has been connected to the municipal sewage system the cost covered by current owner...a pre-requisite for development. The plot is clean and ready for it's new owner to design their dream home. This plot has great potential to build a large home of 446 sqm with additional basement allowing for a superb luxury residence. El Rosario is undergoing a mandatory update to connect each home to the mains sewage system, and this plot has the infrastructure in place and already paid for at a cost of 12,000 euro. El Rosario building plot...Marbella East. Building coefficient of 0.30 Meaning that the villa can be built with 446.1 sqm above ground. This is one of 2 plots that are next to each other. This one has south-west orientation. A residential plot to build a villa that will have orientation to the west giving spectacular views to the Marbella las Nieves mountain range and also to the sea. An opportunity to build a fabulous home within 8 minutes of Marbella Town and within 4 minutes of the beach.