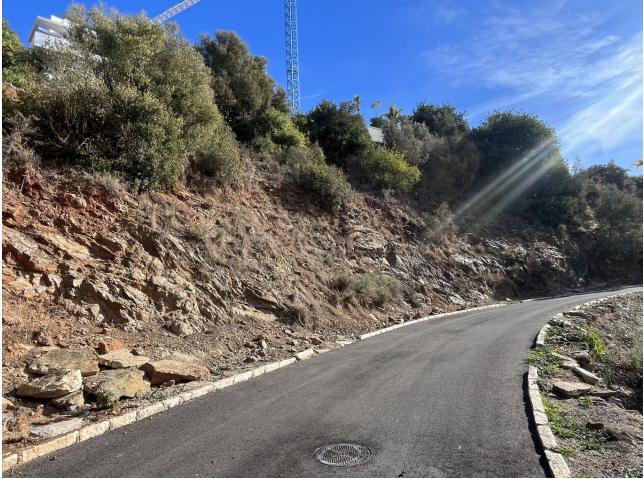

## Продажа - Участок - El Rosario 500.000€

www.mibgroup.es +34 661 89 71 88 info@mibgroup.es

Ref.-ID: MIBGR4593997

**El Rosario** 

Участок

ИБИ: 695 EUR / год

A west orientated plot in El Rosario, the highly sought-after residential estate in East Marbella. The project has been accepted and approved and the Town Hall will publish the license. The plot has been connected to the municipal sewage system the cost covered by current owner...a pre-requisite for development. The plot is clean and ready for it's new owner to design their dream home. This plot has great potential to build a large home of 446 sqm with additional basement allowing for a superb luxury residence. El Rosario is undergoing a mandatory update to connect each home to the mains sewage system, and this plot has the infrastructure in place and already paid for at a cost of 12,000 euro. El Rosario building plot...Marbella East. Building coefficient of 0.30 Meaning that the villa can be built with 446.1 sqm above ground. This is one of 2 plots that are next to each other. This one has south-west orientation. A residential plot to build a villa that will have orientation to the west giving spectacular views to the Marbella las Nieves mountain range and also to the sea. An opportunity to build a fabulous home within 8 minutes of Marbella Town and within 4 minutes of the beach.