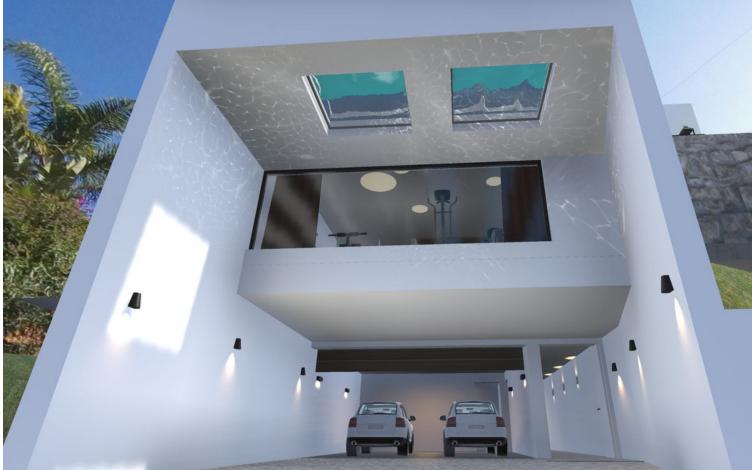

## Продажа - Участок - El Rosario 500.000€

www.mibgroup.es +34 661 89 71 88 info@mibgroup.es

Ref.-ID: MIBGR4593997

**El Rosario** 

Участок

ИБИ: 695 EUR / год

A west orientated plot in El Rosario, the highly sought-after residential estate in East Marbella. The project has been accepted and approved and the Town Hall will publish the license. The plot has been connected to the municipal sewage system the cost covered by current owner...a pre-requisite for development. The plot is clean and ready for it's new owner to design their dream home. This plot has great potential to build a large home of 446 sqm with additional basement allowing for a superb luxury residence. El Rosario is undergoing a mandatory update to connect each home to the mains sewage system, and this plot has the infrastructure in place and already paid for at a cost of 12,000 euro. El Rosario building plot...Marbella East. Building coefficient of 0.30 Meaning that the villa can be built with 446.1 sqm above ground. This is one of 2 plots that are next to each other. This one has south-west orientation. A residential plot to build a villa that will have orientation to the west giving spectacular views to the Marbella las Nieves mountain range and also to the sea. An opportunity to build a fabulous home within 8 minutes of Marbella Town and within 4 minutes of the beach.