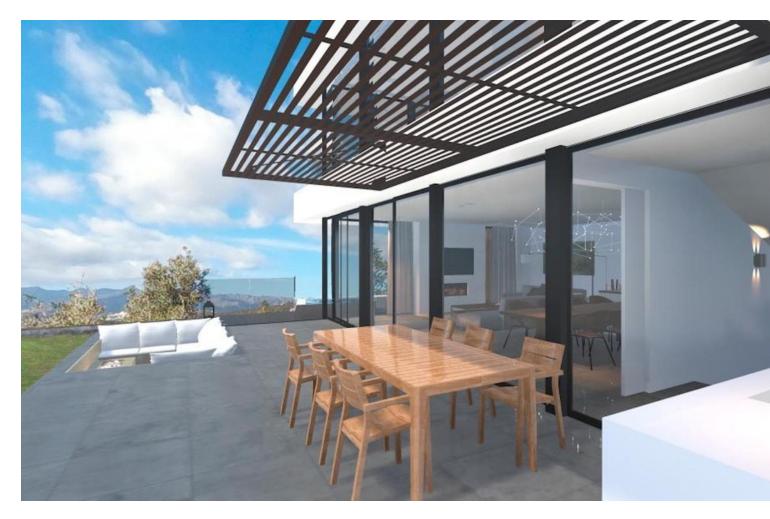

## Продажа - Участок - El Rosario 500.000€

www.mibgroup.es +34 661 89 71 88 info@mibgroup.es

Ref.-ID: MIBGR4593997

**El Rosario** 

Участок

ИБИ: 695 EUR / год

A west orientated plot in El Rosario, the highly sought-after residential estate in East Marbella. The project has been accepted and approved and the Town Hall will publish the license. The plot has been connected to the municipal sewage system the cost covered by current owner...a pre-requisite for development. The plot is clean and ready for it's new owner to design their dream home. This plot has great potential to build a large home of 446 sqm with additional basement allowing for a superb luxury residence. El Rosario is undergoing a mandatory update to connect each home to the mains sewage system, and this plot has the infrastructure in place and already paid for at a cost of 12,000 euro. El Rosario building plot...Marbella East. Building coefficient of 0.30 Meaning that the villa can be built with 446.1 sqm above ground. This is one of 2 plots that are next to each other. This one has south-west orientation. A residential plot to build a villa that will have orientation to the west giving spectacular views to the Marbella las Nieves mountain range and also to the sea. An opportunity to build a fabulous home within 8 minutes of Marbella Town and within 4 minutes of the beach.