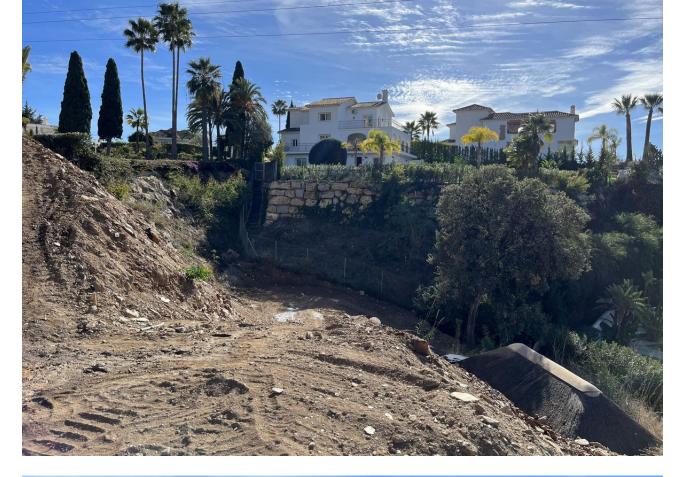

## Продажа - Участок - El Rosario 500.000€

www.mibgroup.es +34 661 89 71 88 info@mibgroup.es

Ref.-ID: MIBGR4593997

**El Rosario** 

Участок

ИБИ: 695 EUR / год

A west orientated plot in El Rosario, the highly sought-after residential estate in East Marbella. The project has been accepted and approved and the Town Hall will publish the license. The plot has been connected to the municipal sewage system the cost covered by current owner...a pre-requisite for development. The plot is clean and ready for it's new owner to design their dream home. This plot has great potential to build a large home of 446 sqm with additional basement allowing for a superb luxury residence. El Rosario is undergoing a mandatory update to connect each home to the mains sewage system, and this plot has the infrastructure in place and already paid for at a cost of 12,000 euro. El Rosario building plot...Marbella East. Building coefficient of 0.30 Meaning that the villa can be built with 446.1 sqm above ground. This is one of 2 plots that are next to each other. This one has south-west orientation. A residential plot to build a villa that will have orientation to the west giving spectacular views to the Marbella las Nieves mountain range and also to the sea. An opportunity to build a fabulous home within 8 minutes of Marbella Town and within 4 minutes of the beach.