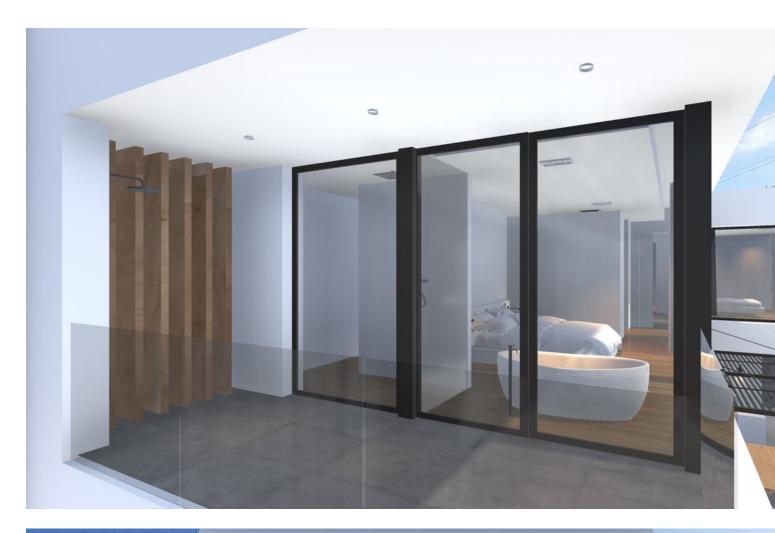

## Продажа - Участок - El Rosario 500.000€

www.mibgroup.es +34 661 89 71 88 info@mibgroup.es

Ref.-ID: MIBGR4593997

**El Rosario** 

Участок

ИБИ: 695 EUR / год

A west orientated plot in El Rosario, the highly sought-after residential estate in East Marbella. The project has been accepted and approved and the Town Hall will publish the license. The plot has been connected to the municipal sewage system the cost covered by current owner...a pre-requisite for development. The plot is clean and ready for it's new owner to design their dream home. This plot has great potential to build a large home of 446 sqm with additional basement allowing for a superb luxury residence. El Rosario is undergoing a mandatory update to connect each home to the mains sewage system, and this plot has the infrastructure in place and already paid for at a cost of 12,000 euro. El Rosario building plot...Marbella East. Building coefficient of 0.30 Meaning that the villa can be built with 446.1 sqm above ground. This is one of 2 plots that are next to each other. This one has south-west orientation. A residential plot to build a villa that will have orientation to the west giving spectacular views to the Marbella las Nieves mountain range and also to the sea. An opportunity to build a fabulous home within 8 minutes of Marbella Town and within 4 minutes of the beach.