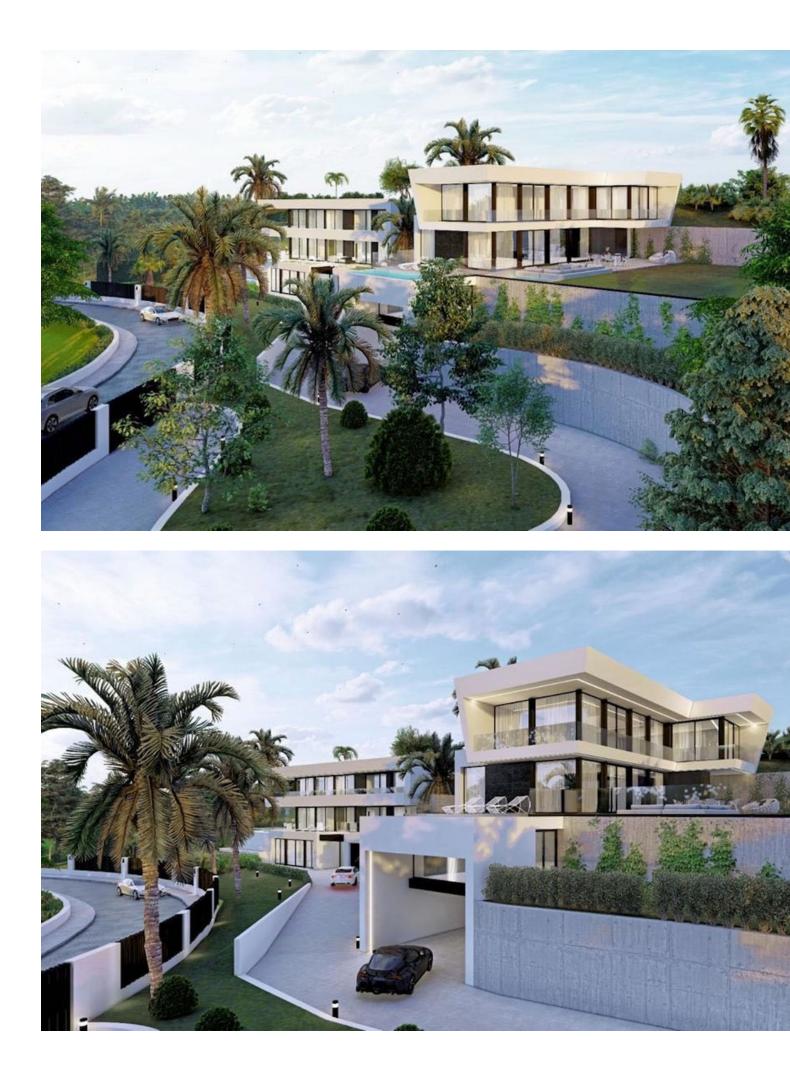

## Продажа - Участок - El Rosario 500.000€

www.mibgroup.es +34 661 89 71 88 info@mibgroup.es

Ref.-ID: MIBGR4593997

**El Rosario** 

Участок

ИБИ: 695 EUR / год

A west orientated plot in El Rosario, the highly sought-after residential estate in East Marbella. The project has been accepted and approved and the Town Hall will publish the license. The plot has been connected to the municipal sewage system the cost covered by current owner...a pre-requisite for development. The plot is clean and ready for it's new owner to design their dream home. This plot has great potential to build a large home of 446 sqm with additional basement allowing for a superb luxury residence. El Rosario is undergoing a mandatory update to connect each home to the mains sewage system, and this plot has the infrastructure in place and already paid for at a cost of 12,000 euro. El Rosario building plot...Marbella East. Building coefficient of 0.30 Meaning that the villa can be built with 446.1 sqm above ground. This is one of 2 plots that are next to each other. This one has south-west orientation. A residential plot to build a villa that will have orientation to the west giving spectacular views to the Marbella las Nieves mountain range and also to the sea. An opportunity to build a fabulous home within 8 minutes of Marbella Town and within 4 minutes of the beach.