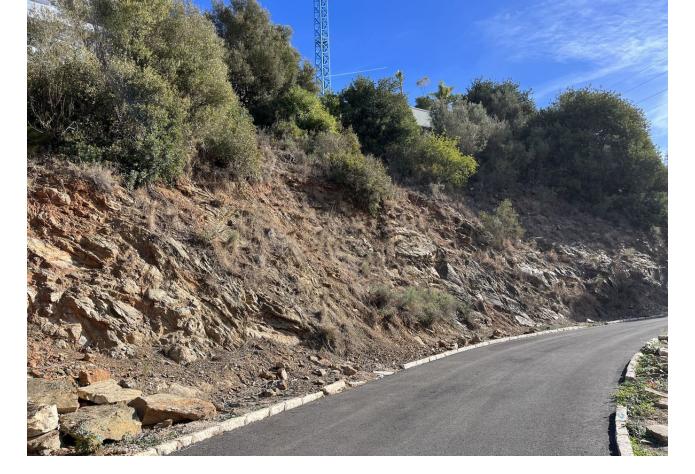

## Продажа - Участок - El Rosario 500.000€

www.mibgroup.es +34 661 89 71 88 info@mibgroup.es

Ref.-ID: MIBGR4593997

**El Rosario** 

Участок

ИБИ: 695 EUR / год

A west orientated plot in El Rosario, the highly sought-after residential estate in East Marbella. The project has been accepted and approved and the Town Hall will publish the license. The plot has been connected to the municipal sewage system the cost covered by current owner...a pre-requisite for development. The plot is clean and ready for it's new owner to design their dream home. This plot has great potential to build a large home of 446 sqm with additional basement allowing for a superb luxury residence. El Rosario is undergoing a mandatory update to connect each home to the mains sewage system, and this plot has the infrastructure in place and already paid for at a cost of 12,000 euro. El Rosario building plot...Marbella East. Building coefficient of 0.30 Meaning that the villa can be built with 446.1 sqm above ground. This is one of 2 plots that are next to each other. This one has south-west orientation. A residential plot to build a villa that will have orientation to the west giving spectacular views to the Marbella las Nieves mountain range and also to the sea. An opportunity to build a fabulous home within 8 minutes of Marbella Town and within 4 minutes of the beach.