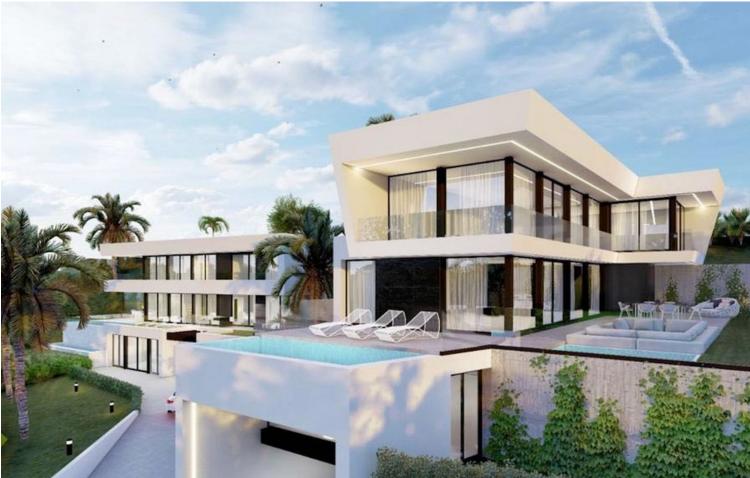

## Продажа - Участок - El Rosario 500.000€

www.mibgroup.es +34 661 89 71 88 info@mibgroup.es

Ref.-ID: MIBGR4593997

**El Rosario** 

Участок

ИБИ: 695 EUR / год

A west orientated plot in El Rosario, the highly sought-after residential estate in East Marbella. The project has been accepted and approved and the Town Hall will publish the license. The plot has been connected to the municipal sewage system the cost covered by current owner...a pre-requisite for development. The plot is clean and ready for it's new owner to design their dream home. This plot has great potential to build a large home of 446 sqm with additional basement allowing for a superb luxury residence. El Rosario is undergoing a mandatory update to connect each home to the mains sewage system, and this plot has the infrastructure in place and already paid for at a cost of 12,000 euro. El Rosario building plot...Marbella East. Building coefficient of 0.30 Meaning that the villa can be built with 446.1 sqm above ground. This is one of 2 plots that are next to each other. This one has south-west orientation. A residential plot to build a villa that will have orientation to the west giving spectacular views to the Marbella las Nieves mountain range and also to the sea. An opportunity to build a fabulous home within 8 minutes of Marbella Town and within 4 minutes of the beach.