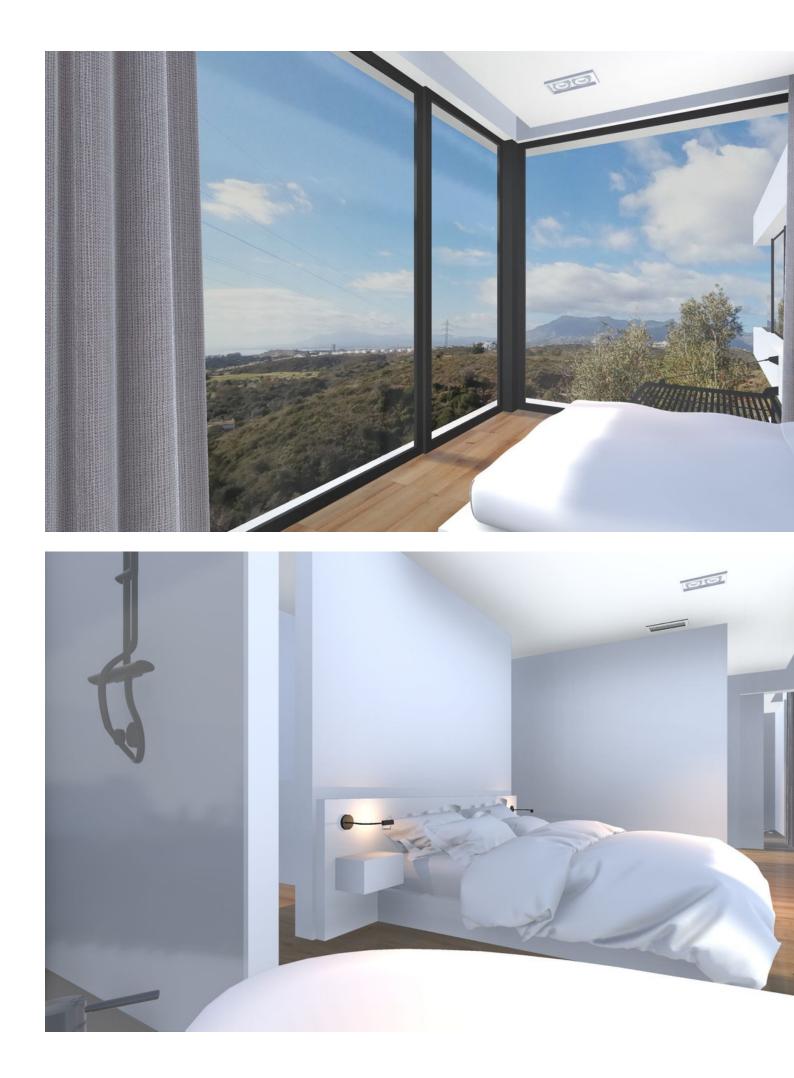

## Продажа - Участок - El Rosario 500.000€

www.mibgroup.es +34 661 89 71 88 info@mibgroup.es

Ref.-ID: MIBGR4593997

**El Rosario** 

Участок

ИБИ: 695 EUR / год

A west orientated plot in El Rosario, the highly sought-after residential estate in East Marbella. The project has been accepted and approved and the Town Hall will publish the license. The plot has been connected to the municipal sewage system the cost covered by current owner...a pre-requisite for development. The plot is clean and ready for it's new owner to design their dream home. This plot has great potential to build a large home of 446 sqm with additional basement allowing for a superb luxury residence. El Rosario is undergoing a mandatory update to connect each home to the mains sewage system, and this plot has the infrastructure in place and already paid for at a cost of 12,000 euro. El Rosario building plot...Marbella East. Building coefficient of 0.30 Meaning that the villa can be built with 446.1 sqm above ground. This is one of 2 plots that are next to each other. This one has south-west orientation. A residential plot to build a villa that will have orientation to the west giving spectacular views to the Marbella las Nieves mountain range and also to the sea. An opportunity to build a fabulous home within 8 minutes of Marbella Town and within 4 minutes of the beach.

## вид

Море Горы Сельская местность Панорамный меры безопасности У Огражденный комплекс