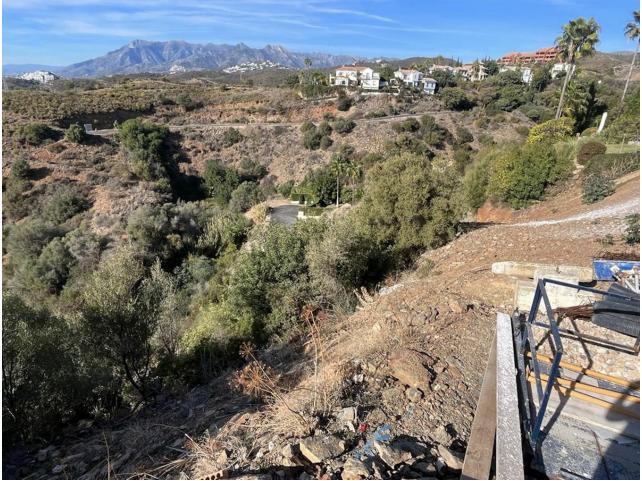

## Продажа - Участок - El Rosario 500.000€

www.mibgroup.es +34 661 89 71 88 info@mibgroup.es

Ref.-ID: MIBGR4593997

**El Rosario** 

Участок

ИБИ: 695 EUR / год

A west orientated plot in El Rosario, the highly sought-after residential estate in East Marbella. The project has been accepted and approved and the Town Hall will publish the license. The plot has been connected to the municipal sewage system the cost covered by current owner...a pre-requisite for development. The plot is clean and ready for it's new owner to design their dream home. This plot has great potential to build a large home of 446 sqm with additional basement allowing for a superb luxury residence. El Rosario is undergoing a mandatory update to connect each home to the mains sewage system, and this plot has the infrastructure in place and already paid for at a cost of 12,000 euro. El Rosario building plot...Marbella East. Building coefficient of 0.30 Meaning that the villa can be built with 446.1 sqm above ground. This is one of 2 plots that are next to each other. This one has south-west orientation. A residential plot to build a villa that will have orientation to the west giving spectacular views to the Marbella las Nieves mountain range and also to the sea. An opportunity to build a fabulous home within 8 minutes of Marbella Town and within 4 minutes of the beach.