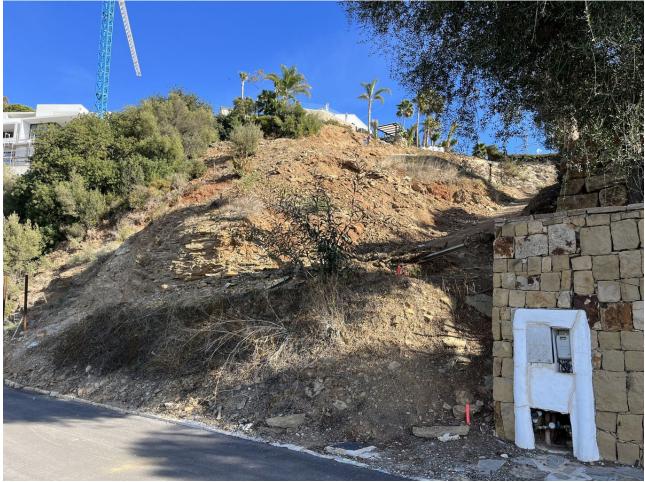

## Продажа - Участок - El Rosario 500.000€

www.mibgroup.es +34 661 89 71 88 info@mibgroup.es

Ref.-ID: MIBGR4593997

**El Rosario** 

Участок

ИБИ: 695 EUR / год

A west orientated plot in El Rosario, the highly sought-after residential estate in East Marbella. The project has been accepted and approved and the Town Hall will publish the license. The plot has been connected to the municipal sewage system the cost covered by current owner...a pre-requisite for development. The plot is clean and ready for it's new owner to design their dream home. This plot has great potential to build a large home of 446 sqm with additional basement allowing for a superb luxury residence. El Rosario is undergoing a mandatory update to connect each home to the mains sewage system, and this plot has the infrastructure in place and already paid for at a cost of 12,000 euro. El Rosario building plot...Marbella East. Building coefficient of 0.30 Meaning that the villa can be built with 446.1 sqm above ground. This is one of 2 plots that are next to each other. This one has south-west orientation. A residential plot to build a villa that will have orientation to the west giving spectacular views to the Marbella las Nieves mountain range and also to the sea. An opportunity to build a fabulous home within 8 minutes of Marbella Town and within 4 minutes of the beach.