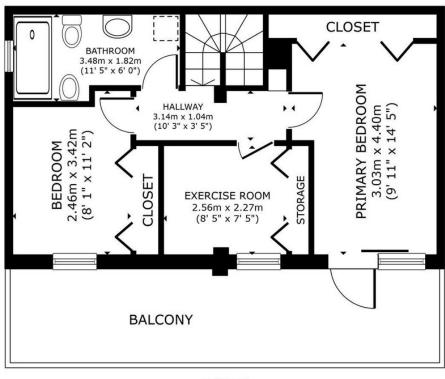

Категория

🚩 Перепродажа

Кухня Иолностью оборудованная

Сад У Обшественный

Климат-контроль

🖌 Камин

Простой в уходе

FLOOR 2

GROSS INTERNAL AREA FLOOR 1 46.4 m² (499 sq.ft.) FLOOR 2 45.3 m² (488 sq.ft.) EXCLUDED AREAS : PATIO 9.4 m² (101 sq.ft.) VERANDA 17.3 m² (186 sq.ft.) BALCONY 17.5 m² (189 sq.ft.) TOTAL : 91.7 m² (967 sq.ft.) SIZES AND DIMENSIONS ARE APPROXIMEL, ACTUAL MAY VARY.