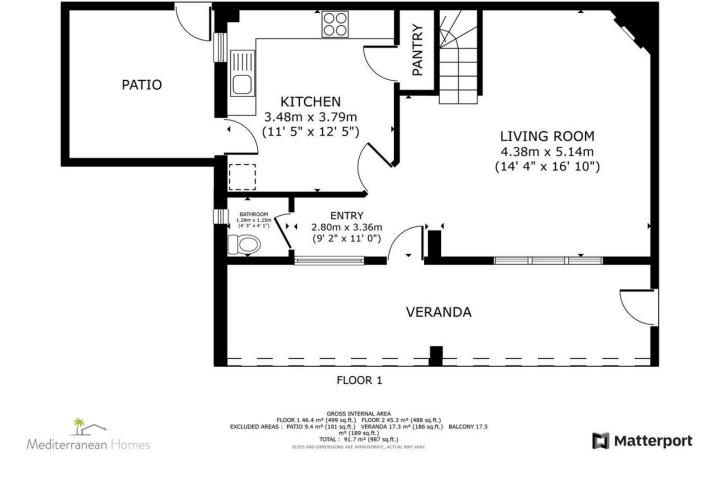

Категория

🚩 Перепродажа

Кухня Иолностью оборудованная

Сад У Обшественный

Климат-контроль

🖌 Камин

Простой в уходе

FLOOR 2

GROSS INTERNAL AREA FLOOR 1 46.4 m² (499 sq.ft.) FLOOR 2 45.3 m² (488 sq.ft.) EXCLUDED AREAS : PATIO 9.4 m² (101 sq.ft.) VERANDA 17.3 m² (186 sq.ft.) BALCONY 17.5 m² (189 sq.ft.) TOTAL : 91.7 m² (967 sq.ft.) SIZES AND DIMENSIONS ARE APPROXIMEL, ACTUAL MAY VARY.