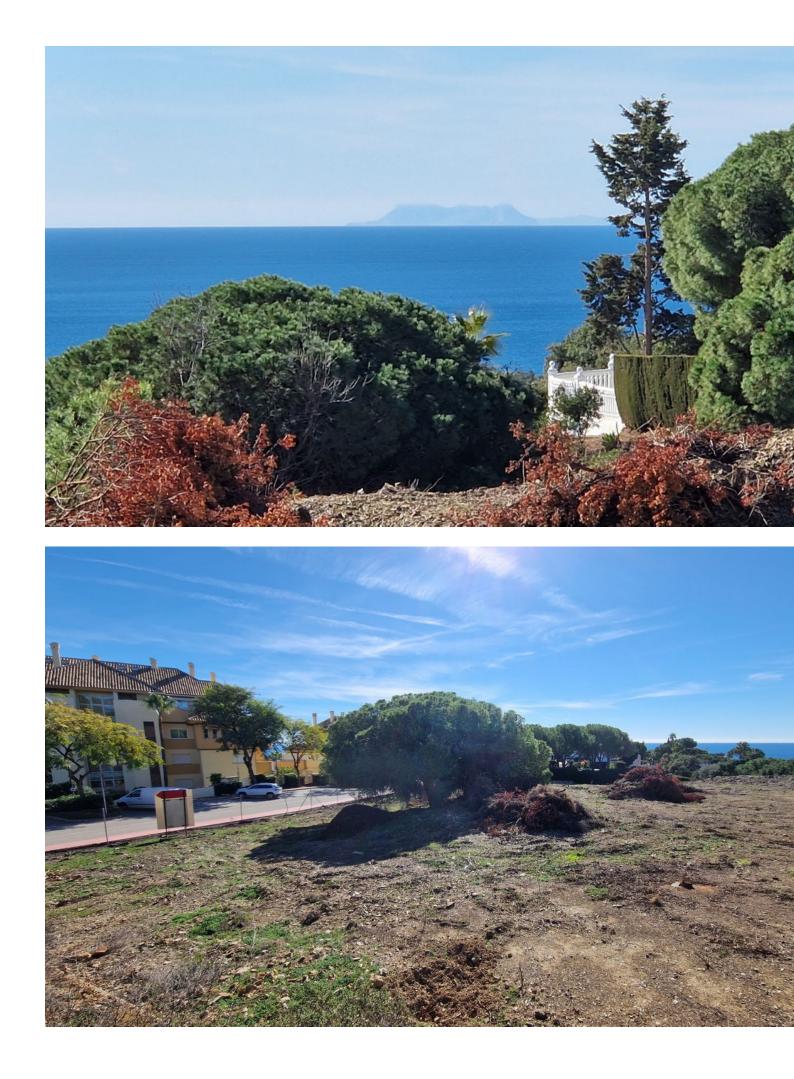

## Продажа - Участок - Elviria 2.900.000€

www.mibgroup.es +34 661 89 71 88 info@mibgroup.es

Ref.-ID: MIBGR4599565

Elviria

Участок

Stunning plot with fantastic views over the coast towards Gibraltar and Africa The 5.000 m2 plot is for sale with its project to build 4 villas. Located in one of the most prestigious residential areas of Marbella, Elviria, in an elevated position granting sea views to all 4 villas. Located 6km to the east of Marbella town, Elviria is close to the many amenities of the bustling town of Marbella. Large shopping centres such as La Cañada and Miramar in Fuengirola are just a short trip away and the proximity of Málaga Airport makes it ideal for people wishing to make frequent trips back home. For boat lovers, the area is also very close to the picturesque Puerto Cabopino marina or to the famous Puerto Banús. The best beaches of Marbella are only 2 km away where you will find also the reknown Nikki Beach Club, one of the highlights of the five-star Don Carlos Resort. The Costa del Sol, sometimes called the "Costa del Golf", is well known for its golf courses, but Elviria is particularly spoilt for choice. The lush and perfectly maintained Greenlife Golf and Santa Maria are challenging courses ready for you to conquer, and just a short drive away you'll also find the Rio Real, Santa Clara, Cabopino and Marbella golf courses. For golfing enthusiasts, the area is truly blessed! Look no further than Elviria, Marbella if you enjoy fine dining. Restaurant El Lago is a Michelin star restaurant situated at the luxurios Greenlife Golf clubhouse in Elviria Hills just 450m away from the plots! Ideal for an investor who wants to build and sell, obtaining a high profit! Or for villas for permanent living for various families and / or friends. Plot 212A - 1.464 m2 Plot 212B - 1.000 m2 Plot 213A - 1.535 m2 Plot 213B - 1.000 m2

**ОРИЕНТАЦИЯ**✓ Юг
✓ Юго-запад

**вид** Море Горы Категория Инвестиции