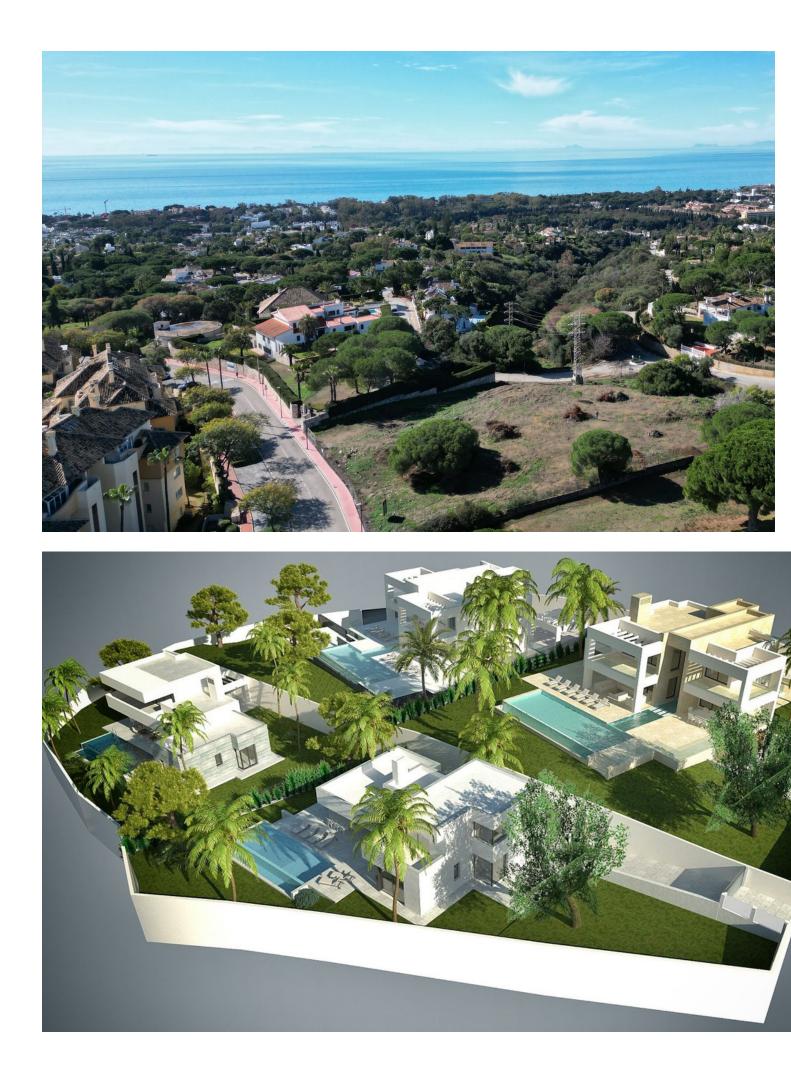

## Продажа - Участок - Elviria 2.900.000€

www.mibgroup.es +34 661 89 71 88 info@mibgroup.es

Ref.-ID: MIBGR4599565

Elviria

Участок

Stunning plot with fantastic views over the coast towards Gibraltar and Africa The 5.000 m2 plot is for sale with its project to build 4 villas. Located in one of the most prestigious residential areas of Marbella, Elviria, in an elevated position granting sea views to all 4 villas. Located 6km to the east of Marbella town, Elviria is close to the many amenities of the bustling town of Marbella. Large shopping centres such as La Cañada and Miramar in Fuengirola are just a short trip away and the proximity of Málaga Airport makes it ideal for people wishing to make frequent trips back home. For boat lovers, the area is also very close to the picturesque Puerto Cabopino marina or to the famous Puerto Banús. The best beaches of Marbella are only 2 km away where you will find also the reknown Nikki Beach Club, one of the highlights of the five-star Don Carlos Resort. The Costa del Sol, sometimes called the "Costa del Golf", is well known for its golf courses, but Elviria is particularly spoilt for choice. The lush and perfectly maintained Greenlife Golf and Santa Maria are challenging courses ready for you to conquer, and just a short drive away you'll also find the Rio Real, Santa Clara, Cabopino and Marbella golf courses. For golfing enthusiasts, the area is truly blessed! Look no further than Elviria, Marbella if you enjoy fine dining. Restaurant El Lago is a Michelin star restaurant situated at the luxurios Greenlife Golf clubhouse in Elviria Hills just 450m away from the plots! Ideal for an investor who wants to build and sell, obtaining a high profit! Or for villas for permanent living for various families and / or friends. Plot 212A - 1.464 m2 Plot 212B - 1.000 m2 Plot 213A - 1.535 m2 Plot 213B - 1.000 m2