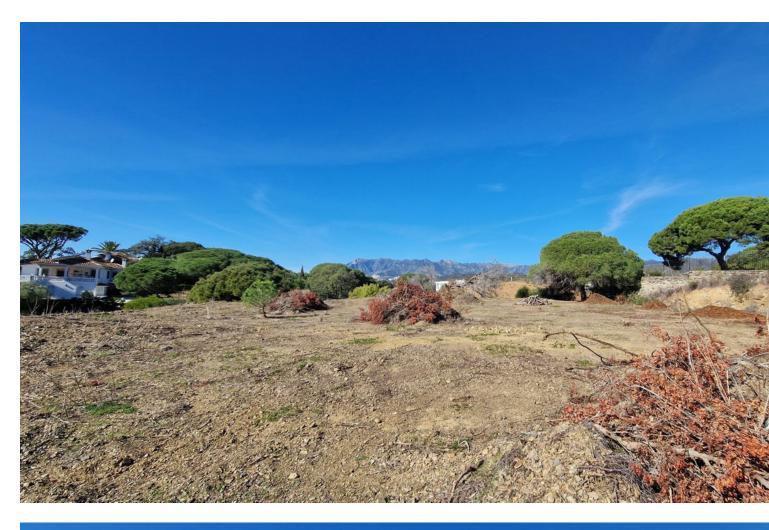

## Продажа - Участок - Elviria 2.900.000€

www.mibgroup.es +34 661 89 71 88 info@mibgroup.es

Ref.-ID: MIBGR4599565

Elviria

Участок

Stunning plot with fantastic views over the coast towards Gibraltar and Africa The 5.000 m2 plot is for sale with its project to build 4 villas. Located in one of the most prestigious residential areas of Marbella, Elviria, in an elevated position granting sea views to all 4 villas. Located 6km to the east of Marbella town, Elviria is close to the many amenities of the bustling town of Marbella. Large shopping centres such as La Cañada and Miramar in Fuengirola are just a short trip away and the proximity of Málaga Airport makes it ideal for people wishing to make frequent trips back home. For boat lovers, the area is also very close to the picturesque Puerto Cabopino marina or to the famous Puerto Banús. The best beaches of Marbella are only 2 km away where you will find also the reknown Nikki Beach Club, one of the highlights of the five-star Don Carlos Resort. The Costa del Sol, sometimes called the "Costa del Golf", is well known for its golf courses, but Elviria is particularly spoilt for choice. The lush and perfectly maintained Greenlife Golf and Santa Maria are challenging courses ready for you to conquer, and just a short drive away you'll also find the Rio Real, Santa Clara, Cabopino and Marbella golf courses. For golfing enthusiasts, the area is truly blessed! Look no further than Elviria, Marbella if you enjoy fine dining. Restaurant El Lago is a Michelin star restaurant situated at the luxurios Greenlife Golf clubhouse in Elviria Hills just 450m away from the plots! Ideal for an investor who wants to build and sell, obtaining a high profit! Or for villas for permanent living for various families and / or friends. Plot 212A - 1.464 m2 Plot 212B - 1.000 m2 Plot 213A - 1.535 m2 Plot 213B - 1.000 m2