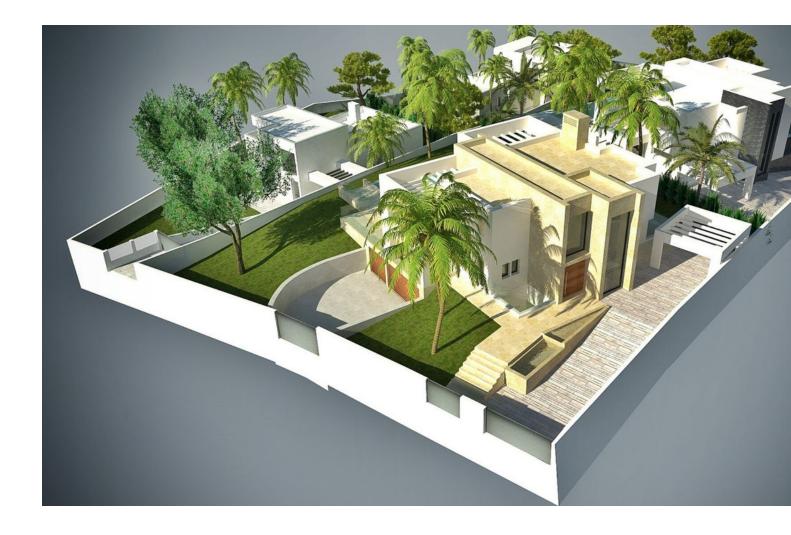

## Продажа - Участок - Elviria 2.900.000€

www.mibgroup.es +34 661 89 71 88 info@mibgroup.es

Ref.-ID: MIBGR4599565

Elviria

Участок

Stunning plot with fantastic views over the coast towards Gibraltar and Africa The 5.000 m2 plot is for sale with its project to build 4 villas. Located in one of the most prestigious residential areas of Marbella, Elviria, in an elevated position granting sea views to all 4 villas. Located 6km to the east of Marbella town, Elviria is close to the many amenities of the bustling town of Marbella. Large shopping centres such as La Cañada and Miramar in Fuengirola are just a short trip away and the proximity of Málaga Airport makes it ideal for people wishing to make frequent trips back home. For boat lovers, the area is also very close to the picturesque Puerto Cabopino marina or to the famous Puerto Banús. The best beaches of Marbella are only 2 km away where you will find also the reknown Nikki Beach Club, one of the highlights of the five-star Don Carlos Resort. The Costa del Sol, sometimes called the "Costa del Golf", is well known for its golf courses, but Elviria is particularly spoilt for choice. The lush and perfectly maintained Greenlife Golf and Santa Maria are challenging courses ready for you to conquer, and just a short drive away you'll also find the Rio Real, Santa Clara, Cabopino and Marbella golf courses. For golfing enthusiasts, the area is truly blessed! Look no further than Elviria, Marbella if you enjoy fine dining. Restaurant El Lago is a Michelin star restaurant situated at the luxurios Greenlife Golf clubhouse in Elviria Hills just 450m away from the plots! Ideal for an investor who wants to build and sell, obtaining a high profit! Or for villas for permanent living for various families and / or friends. Plot 212A - 1.464 m2 Plot 212B - 1.000 m2 Plot 213A - 1.535 m2 Plot 213B - 1.000 m2