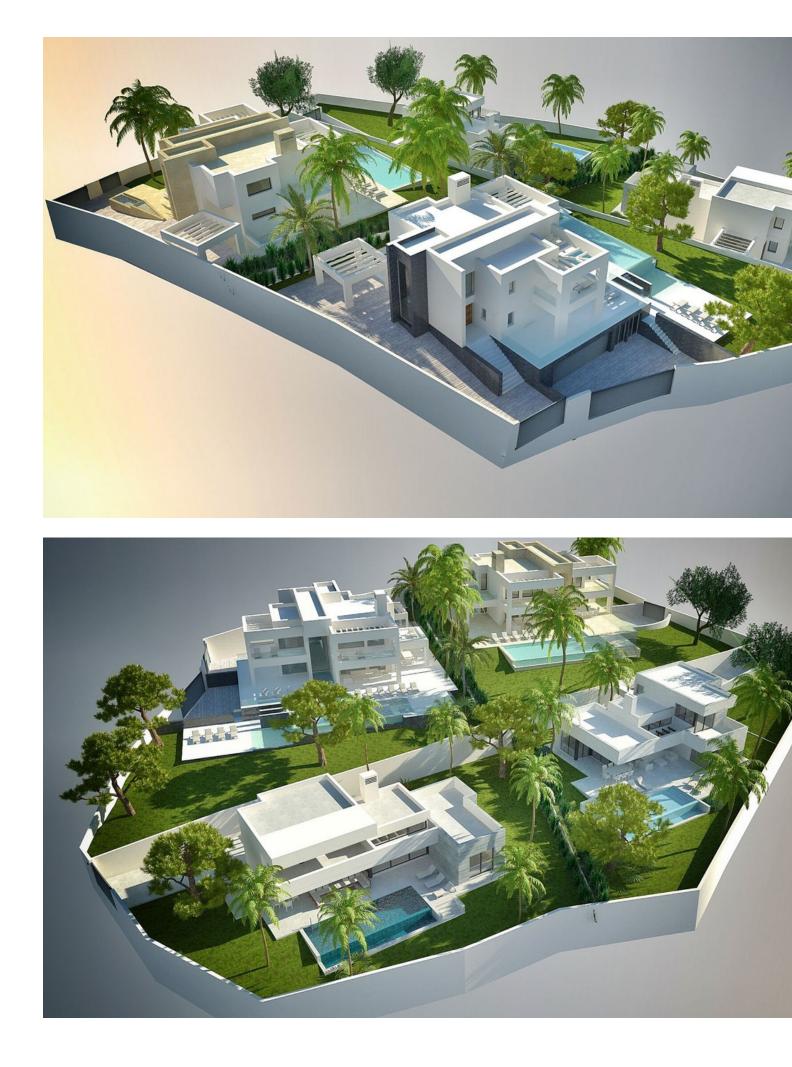

## Продажа - Участок - Elviria 2.900.000€

www.mibgroup.es +34 661 89 71 88 info@mibgroup.es

Ref.-ID: MIBGR4599565

Elviria

Участок

Stunning plot with fantastic views over the coast towards Gibraltar and Africa The 5.000 m2 plot is for sale with its project to build 4 villas. Located in one of the most prestigious residential areas of Marbella, Elviria, in an elevated position granting sea views to all 4 villas. Located 6km to the east of Marbella town, Elviria is close to the many amenities of the bustling town of Marbella. Large shopping centres such as La Cañada and Miramar in Fuengirola are just a short trip away and the proximity of Málaga Airport makes it ideal for people wishing to make frequent trips back home. For boat lovers, the area is also very close to the picturesque Puerto Cabopino marina or to the famous Puerto Banús. The best beaches of Marbella are only 2 km away where you will find also the reknown Nikki Beach Club, one of the highlights of the five-star Don Carlos Resort. The Costa del Sol, sometimes called the "Costa del Golf", is well known for its golf courses, but Elviria is particularly spoilt for choice. The lush and perfectly maintained Greenlife Golf and Santa Maria are challenging courses ready for you to conquer, and just a short drive away you'll also find the Rio Real, Santa Clara, Cabopino and Marbella golf courses. For golfing enthusiasts, the area is truly blessed! Look no further than Elviria, Marbella if you enjoy fine dining. Restaurant El Lago is a Michelin star restaurant situated at the luxurios Greenlife Golf clubhouse in Elviria Hills just 450m away from the plots! Ideal for an investor who wants to build and sell, obtaining a high profit! Or for villas for permanent living for various families and / or friends. Plot 212A - 1.464 m2 Plot 212B - 1.000 m2 Plot 213A - 1.535 m2 Plot 213B - 1.000 m2