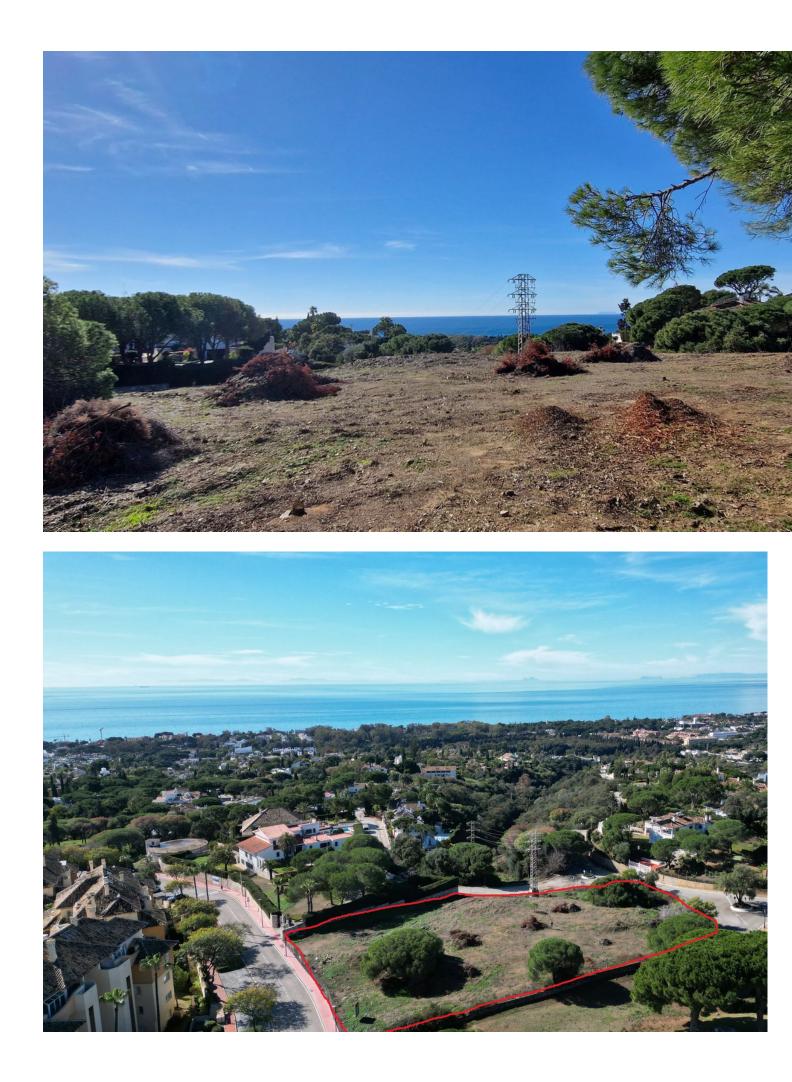

## Продажа - Участок - Elviria 2.900.000€

www.mibgroup.es +34 661 89 71 88 info@mibgroup.es

Ref.-ID: MIBGR4599565

Elviria

Участок

Stunning plot with fantastic views over the coast towards Gibraltar and Africa The 5.000 m2 plot is for sale with its project to build 4 villas. Located in one of the most prestigious residential areas of Marbella, Elviria, in an elevated position granting sea views to all 4 villas. Located 6km to the east of Marbella town, Elviria is close to the many amenities of the bustling town of Marbella. Large shopping centres such as La Cañada and Miramar in Fuengirola are just a short trip away and the proximity of Málaga Airport makes it ideal for people wishing to make frequent trips back home. For boat lovers, the area is also very close to the picturesque Puerto Cabopino marina or to the famous Puerto Banús. The best beaches of Marbella are only 2 km away where you will find also the reknown Nikki Beach Club, one of the highlights of the five-star Don Carlos Resort. The Costa del Sol, sometimes called the "Costa del Golf", is well known for its golf courses, but Elviria is particularly spoilt for choice. The lush and perfectly maintained Greenlife Golf and Santa Maria are challenging courses ready for you to conquer, and just a short drive away you'll also find the Rio Real, Santa Clara, Cabopino and Marbella golf courses. For golfing enthusiasts, the area is truly blessed! Look no further than Elviria, Marbella if you enjoy fine dining. Restaurant El Lago is a Michelin star restaurant situated at the luxurios Greenlife Golf clubhouse in Elviria Hills just 450m away from the plots! Ideal for an investor who wants to build and sell, obtaining a high profit! Or for villas for permanent living for various families and / or friends. Plot 212A - 1.464 m2 Plot 212B - 1.000 m2 Plot 213A - 1.535 m2 Plot 213B - 1.000 m2