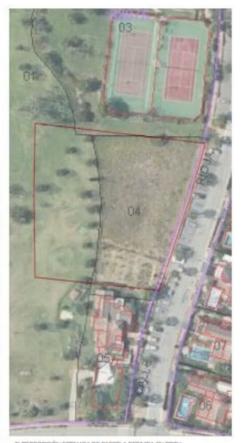

## Продажа - Участок - Estepona 1.750.000€

www.mibgroup.es +34 661 89 71 88 info@mibgroup.es

Ref.-ID: MIBGR4600666 Estepona Участок

3212 m2

Located on a plot of 3,212 m2, this land is classified as sectorized and planned urbanizable land, with a specific designation as a Community Equipment Zone. Designed for social benefit, its utilization and use are intended for social facilities, offering extraordinary potential for the development of enriching projects. The maximum buildable surface of 3,212 m2 allows for the realization of an ambitious vision that has been carefully studied. This land has been considered for three possible uses, each of which has been meticulously planned: Senior Apartments: A proposal that includes assisted living units with a Day Center, fostering a safe and welcoming environment for the elderly. Geriatric Residence: Designed with a hospital focus, this option offers facilities that meet the highest standards of care and comfort for the geriatric population. Student Residence: A vibrant alternative that seeks to provide an optimal space for the academic and personal development of students. Each option contemplates a building of three floors in height, in addition to an underground floor, strictly complying with the Community Equipment regulations by maintaining a separation of 5.00 meters from the boundaries. This approach ensures a harmonious integration into the surrounding environment. This initial proposal serves as a solid foundation for the future development of the project, incorporating formal, functional, and aesthetic design that will adapt to the specific needs of the promoter. Additionally, the context of the surroundings is taken into account, ensuring that the project not only meets the highest standards but also integrates harmoniously and sustainably into the surrounding community. Do not miss this wonderful opportunity. If you have any questions, please do not hesitate to contact us; we will be happy to assist you.

SUPERPOSICIÓN ESTIMADA DE PARCELA DEFINIDA EN PIGOU SIDBRE ORTOPOTO Y CARTOGRAFÍA CATASTRAL.

| ESTUDIOS PREVIOS DE RESIDENCIA DE ESTUDIANTES EN SUP-E-4 'DOS HERMANAS II', 29688, ESTEPONA, MÁLAGA |                                                                                                                                                                        | PLANO PLANTA SÓTANO |       | I N | PL/00 | 'HOW |
|-----------------------------------------------------------------------------------------------------|------------------------------------------------------------------------------------------------------------------------------------------------------------------------|---------------------|-------|-----|-------|------|
| cimo                                                                                                | METALES, SHARES, SHARESE VARIANT Arquirests collegates of 1,821 COLARIBAGE<br>SIZE Corner Society of 2 of 6 Society, Males of SHIRES - and Substitutes are returned in | ESCALA              | 1.250 | 1   | 11    | 1    |