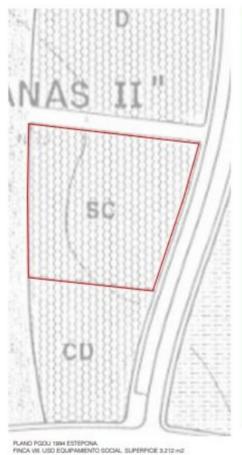

## Продажа - Участок - Estepona 1.750.000€

www.mibgroup.es +34 661 89 71 88 info@mibgroup.es

Ref.-ID: MIBGR4600666 Estepona Участок

3212 m2

Located on a plot of 3,212 m2, this land is classified as sectorized and planned urbanizable land, with a specific designation as a Community Equipment Zone. Designed for social benefit, its utilization and use are intended for social facilities, offering extraordinary potential for the development of enriching projects. The maximum buildable surface of 3,212 m2 allows for the realization of an ambitious vision that has been carefully studied. This land has been considered for three possible uses, each of which has been meticulously planned: Senior Apartments: A proposal that includes assisted living units with a Day Center, fostering a safe and welcoming environment for the elderly. Geriatric Residence: Designed with a hospital focus, this option offers facilities that meet the highest standards of care and comfort for the geriatric population. Student Residence: A vibrant alternative that seeks to provide an optimal space for the academic and personal development of students. Each option contemplates a building of three floors in height, in addition to an underground floor, strictly complying with the Community Equipment regulations by maintaining a separation of 5.00 meters from the boundaries. This approach ensures a harmonious integration into the surrounding environment. This initial proposal serves as a solid foundation for the future development of the project, incorporating formal, functional, and aesthetic design that will adapt to the specific needs of the promoter. Additionally, the context of the surroundings is taken into account, ensuring that the project not only meets the highest standards but also integrates harmoniously and sustainably into the surrounding community. Do not miss this wonderful opportunity. If you have any questions, please do not hesitate to contact us; we will be happy to assist you.