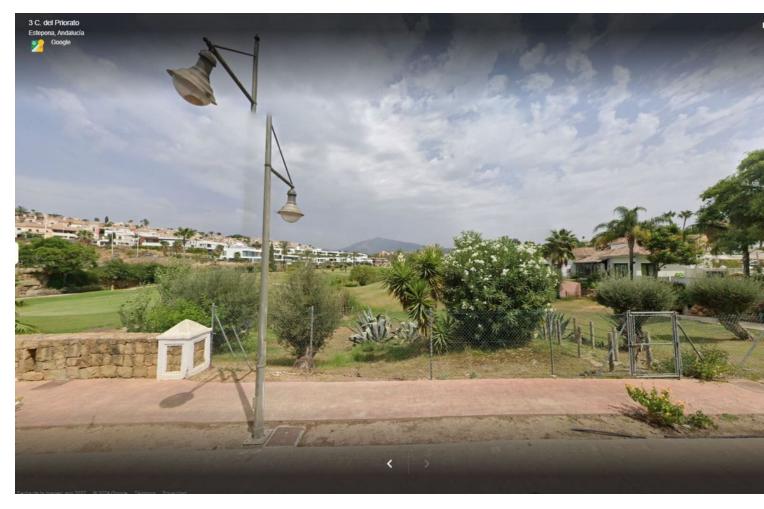

## Продажа - Участок - Estepona 1.750.000€

www.mibgroup.es +34 661 89 71 88 info@mibgroup.es

Ref.-ID: MIBGR4600666 Estepona Участок

3212 m2

Located on a plot of 3,212 m2, this land is classified as sectorized and planned urbanizable land, with a specific designation as a Community Equipment Zone. Designed for social benefit, its utilization and use are intended for social facilities, offering extraordinary potential for the development of enriching projects. The maximum buildable surface of 3,212 m2 allows for the realization of an ambitious vision that has been carefully studied. This land has been considered for three possible uses, each of which has been meticulously planned: Senior Apartments: A proposal that includes assisted living units with a Day Center, fostering a safe and welcoming environment for the elderly. Geriatric Residence: Designed with a hospital focus, this option offers facilities that meet the highest standards of care and comfort for the geriatric population. Student Residence: A vibrant alternative that seeks to provide an optimal space for the academic and personal development of students. Each option contemplates a building of three floors in height, in addition to an underground floor, strictly complying with the Community Equipment regulations by maintaining a separation of 5.00 meters from the boundaries. This approach ensures a harmonious integration into the surrounding environment. This initial proposal serves as a solid foundation for the future development of the project, incorporating formal, functional, and aesthetic design that will adapt to the specific needs of the promoter. Additionally, the context of the surroundings is taken into account, ensuring that the project not only meets the highest standards but also integrates harmoniously and sustainably into the surrounding community. Do not miss this wonderful opportunity. If you have any questions, please do not hesitate to contact us; we will be happy to assist you.