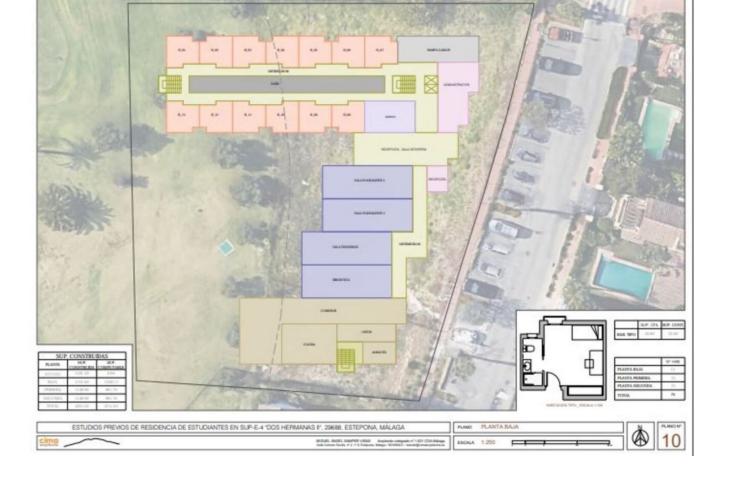

SUPERPOSICIÓN ESTIMADA DE PARCELA DEFINIDA EN PIGOU SIDBRE ORTOPOTO Y CARTOGRAFÍA CATASTRAL.

| ESTUDIOS PREVIOS DE RESIDENCIA DE ESTUDIANTES EN SUP-E-4 'DOS HERMANAS II', 29688, ESTEPONA, MÁLAGA |                                                                                                                                                                        | PLANO PLANTA SÓTANO |       | I N | PL/00 | 'HOW |
|-----------------------------------------------------------------------------------------------------|------------------------------------------------------------------------------------------------------------------------------------------------------------------------|---------------------|-------|-----|-------|------|
| cimo                                                                                                | METALES, SHARES, SHARESE VARIANT Arquirests collegates of 1,821 COLARIBAGE<br>SIZE Corner Society of 2 of 6 Society, Males of SHIRES - and Substitutes are returned in | ESCALA              | 1.250 | 1   | 11    | 1    |