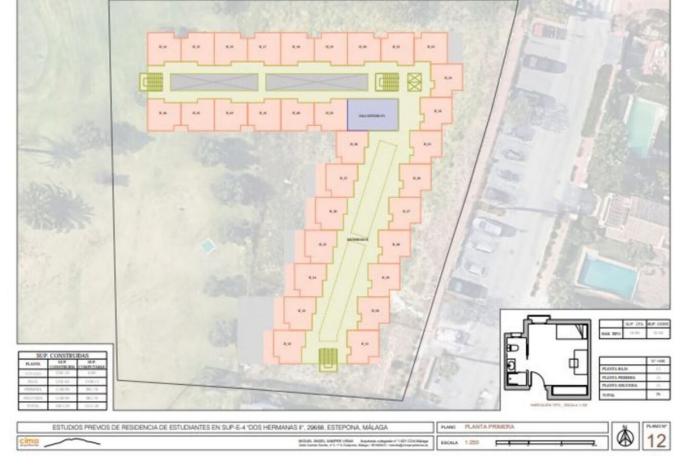

SUPERPOSICIÓN ESTIMADA DE PARCELA DEFINIDA EN PIGOU SIDBRE ORTOPOTO Y CARTOGRAFÍA CATASTRAL.

| ESTUDIOS PREVIOS DE RESIDENCIA DE ESTUDIANTES EN SUP-E-4 'DOS HERMANAS II', 29688, ESTEPONA, MÁLAGA |                                                                                                                                                                        | PLANO PLANTA SÓTANO |       | I N | PL/00 | 'HOW |
|-----------------------------------------------------------------------------------------------------|------------------------------------------------------------------------------------------------------------------------------------------------------------------------|---------------------|-------|-----|-------|------|
| cimo                                                                                                | METALES, SHARES, SHARESE VARIANT Arquirests collegates of 1,821 COLARIBAGE<br>SIZE Corner Society of 2 of 6 Society, Males of SHIRES - and Substitutes are returned in | ESCALA              | 1.250 | 1   | 11    | 1    |