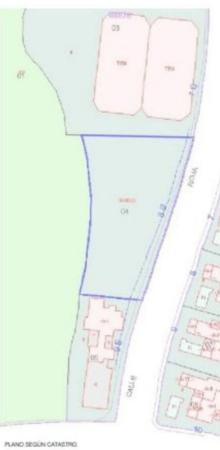

## Продажа - Участок - Estepona 1.750.000€

www.mibgroup.es +34 661 89 71 88 info@mibgroup.es

Ref.-ID: MIBGR4600666 Estepona Участок

3212 m2

Located on a plot of 3,212 m2, this land is classified as sectorized and planned urbanizable land, with a specific designation as a Community Equipment Zone. Designed for social benefit, its utilization and use are intended for social facilities, offering extraordinary potential for the development of enriching projects. The maximum buildable surface of 3,212 m2 allows for the realization of an ambitious vision that has been carefully studied. This land has been considered for three possible uses, each of which has been meticulously planned: Senior Apartments: A proposal that includes assisted living units with a Day Center, fostering a safe and welcoming environment for the elderly. Geriatric Residence: Designed with a hospital focus, this option offers facilities that meet the highest standards of care and comfort for the geriatric population. Student Residence: A vibrant alternative that seeks to provide an optimal space for the academic and personal development of students. Each option contemplates a building of three floors in height, in addition to an underground floor, strictly complying with the Community Equipment regulations by maintaining a separation of 5.00 meters from the boundaries. This approach ensures a harmonious integration into the surrounding environment. This initial proposal serves as a solid foundation for the future development of the project, incorporating formal, functional, and aesthetic design that will adapt to the specific needs of the promoter. Additionally, the context of the surroundings is taken into account, ensuring that the project not only meets the highest standards but also integrates harmoniously and sustainably into the surrounding community. Do not miss this wonderful opportunity. If you have any questions, please do not hesitate to contact us; we will be happy to assist you.

SUPERPOSICIÓN ESTIMADA DE PARCELA DEFINIDA EN PIGOU SIDBRE ORTOPOTO Y CARTOGRAFÍA CATASTRAL.

| ESTUDIOS PREVIOS DE RESIDENCIA DE ESTUDIANTES EN SUP-E-4 'DOS HERMANAS II', 29688, ESTEPONA, MÁLAGA |                                                                                                                                                                        | PLANO PLANTA SÓTANO |       | I N | PL/00 | 'HOW |
|-----------------------------------------------------------------------------------------------------|------------------------------------------------------------------------------------------------------------------------------------------------------------------------|---------------------|-------|-----|-------|------|
| cimo                                                                                                | METALES, SHARES, SHARESE VARIANT Arquirests collegates of 1,821 COLARIBAGE<br>SIZE Corner Society of 2 of 6 Society, Males of SHIRES - and Substitutes are returned in | ESCALA              | 1.250 | 1   | 11    | 1    |