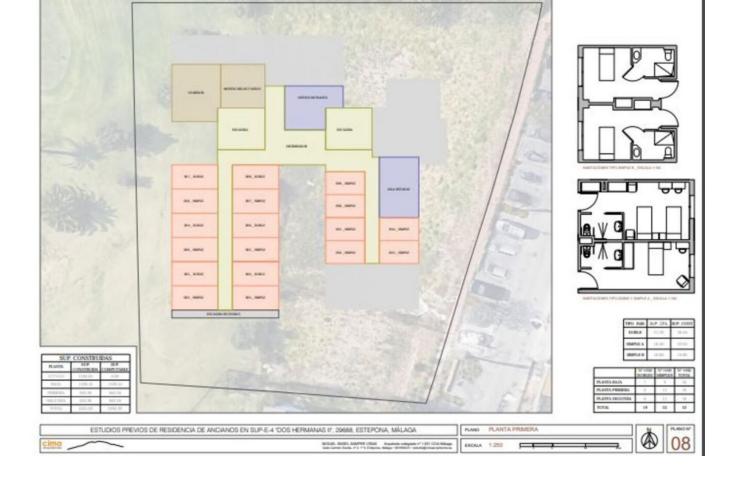

## Продажа - Участок - Estepona 1.750.000€

www.mibgroup.es +34 661 89 71 88 info@mibgroup.es

Ref.-ID: MIBGR4600666 Estepona Участок

3212 m2

Located on a plot of 3,212 m2, this land is classified as sectorized and planned urbanizable land, with a specific designation as a Community Equipment Zone. Designed for social benefit, its utilization and use are intended for social facilities, offering extraordinary potential for the development of enriching projects. The maximum buildable surface of 3,212 m2 allows for the realization of an ambitious vision that has been carefully studied. This land has been considered for three possible uses, each of which has been meticulously planned: Senior Apartments: A proposal that includes assisted living units with a Day Center, fostering a safe and welcoming environment for the elderly. Geriatric Residence: Designed with a hospital focus, this option offers facilities that meet the highest standards of care and comfort for the geriatric population. Student Residence: A vibrant alternative that seeks to provide an optimal space for the academic and personal development of students. Each option contemplates a building of three floors in height, in addition to an underground floor, strictly complying with the Community Equipment regulations by maintaining a separation of 5.00 meters from the boundaries. This approach ensures a harmonious integration into the surrounding environment. This initial proposal serves as a solid foundation for the future development of the project, incorporating formal, functional, and aesthetic design that will adapt to the specific needs of the promoter. Additionally, the context of the surroundings is taken into account, ensuring that the project not only meets the highest standards but also integrates harmoniously and sustainably into the surrounding community. Do not miss this wonderful opportunity. If you have any questions, please do not hesitate to contact us; we will be happy to assist you.

ESTUDIOS PREVIOS DE RESIDENCIAL DE VIV. TUTELADAS EN SUP-E-4 'DOS HERMANAS II', 29688, ESTEPONA, MÁLAGA