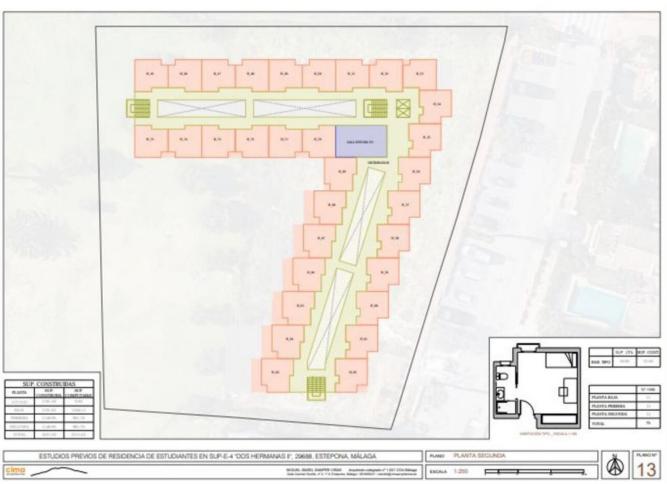

SUPERPOSICIÓN ESTIMADA DE PARCELA DEFINIDA EN PIGOU SIDBRE ORTOPOTO Y CARTOGRAFÍA CATASTRAL.

| ESTUDIOS PREVIOS DE RESIDENCIA DE ESTUDIANTES EN SUP-E-4 'DOS HERMANAS II', 29688, ESTEPONA, MÁLAGA |                                                                                                                                                                        | PLANO PLANTA SÓTANO |       | I N | PL/00 | 'HOW |
|-----------------------------------------------------------------------------------------------------|------------------------------------------------------------------------------------------------------------------------------------------------------------------------|---------------------|-------|-----|-------|------|
| cimo                                                                                                | METALES, SHARES, SHARESE VARIANT Arquirests collegates of 1,821 COLARIBAGE<br>SIZE Corner Society of 2 of 6 Society, Males of SHIRES - and Substitutes are returned in | ESCALA              | 1.250 | 1   | 11    | 1    |