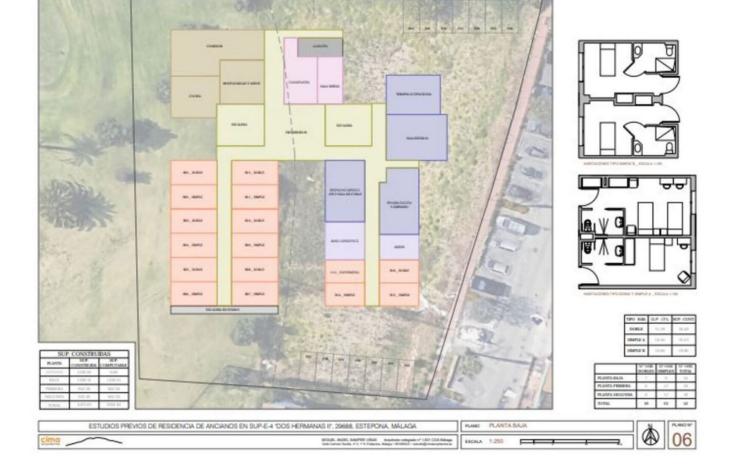

## Продажа - Участок - Estepona 1.750.000€

www.mibgroup.es +34 661 89 71 88 info@mibgroup.es

Ref.-ID: MIBGR4600666 Estepona Участок

3212 m2

Located on a plot of 3,212 m2, this land is classified as sectorized and planned urbanizable land, with a specific designation as a Community Equipment Zone. Designed for social benefit, its utilization and use are intended for social facilities, offering extraordinary potential for the development of enriching projects. The maximum buildable surface of 3,212 m2 allows for the realization of an ambitious vision that has been carefully studied. This land has been considered for three possible uses, each of which has been meticulously planned: Senior Apartments: A proposal that includes assisted living units with a Day Center, fostering a safe and welcoming environment for the elderly. Geriatric Residence: Designed with a hospital focus, this option offers facilities that meet the highest standards of care and comfort for the geriatric population. Student Residence: A vibrant alternative that seeks to provide an optimal space for the academic and personal development of students. Each option contemplates a building of three floors in height, in addition to an underground floor, strictly complying with the Community Equipment regulations by maintaining a separation of 5.00 meters from the boundaries. This approach ensures a harmonious integration into the surrounding environment. This initial proposal serves as a solid foundation for the future development of the project, incorporating formal, functional, and aesthetic design that will adapt to the specific needs of the promoter. Additionally, the context of the surroundings is taken into account, ensuring that the project not only meets the highest standards but also integrates harmoniously and sustainably into the surrounding community. Do not miss this wonderful opportunity. If you have any questions, please do not hesitate to contact us; we will be happy to assist you.

ESTUDIOS PREVIOS DE RESIDENCIAL DE VIV. TUTELADAS EN SUP-E-4 'DOS HERMANAS II', 29688, ESTEPONA, MÁLAGA