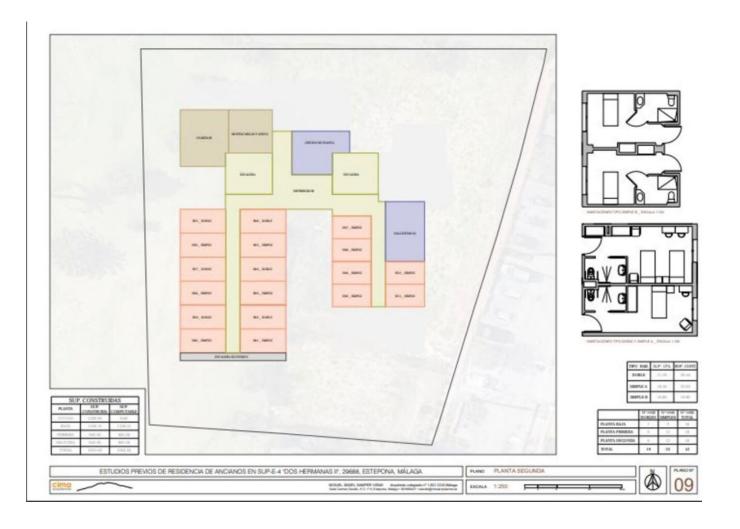

## Продажа - Участок - Estepona 1.750.000€

www.mibgroup.es +34 661 89 71 88 info@mibgroup.es

Ref.-ID: MIBGR4600666 Estepona Участок

3212 m2

Located on a plot of 3,212 m2, this land is classified as sectorized and planned urbanizable land, with a specific designation as a Community Equipment Zone. Designed for social benefit, its utilization and use are intended for social facilities, offering extraordinary potential for the development of enriching projects. The maximum buildable surface of 3,212 m2 allows for the realization of an ambitious vision that has been carefully studied. This land has been considered for three possible uses, each of which has been meticulously planned: Senior Apartments: A proposal that includes assisted living units with a Day Center, fostering a safe and welcoming environment for the elderly. Geriatric Residence: Designed with a hospital focus, this option offers facilities that meet the highest standards of care and comfort for the geriatric population. Student Residence: A vibrant alternative that seeks to provide an optimal space for the academic and personal development of students. Each option contemplates a building of three floors in height, in addition to an underground floor, strictly complying with the Community Equipment regulations by maintaining a separation of 5.00 meters from the boundaries. This approach ensures a harmonious integration into the surrounding environment. This initial proposal serves as a solid foundation for the future development of the project, incorporating formal, functional, and aesthetic design that will adapt to the specific needs of the promoter. Additionally, the context of the surroundings is taken into account, ensuring that the project not only meets the highest standards but also integrates harmoniously and sustainably into the surrounding community. Do not miss this wonderful opportunity. If you have any questions, please do not hesitate to contact us; we will be happy to assist you.

ESTUDIOS PREVIOS DE RESIDENCIAL DE VIV. TUTELADAS EN SUP-E-4 'DOS HERMANAS II', 29688, ESTEPONA, MÁLAGA