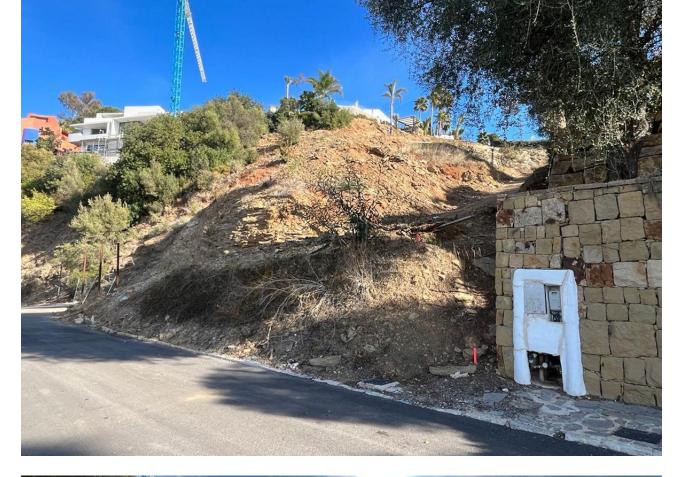

Продажа - Участок - El Rosario 500.000€ www.mibgroup.es +34 661 89 71 88 info@mibgroup.es

Ref.-ID: MIBGR4604527

**El Rosario** 

Участок

ИБИ: 840 EUR / год

A south-west orientated building plot in East Marbella's gorgeous residential estate known as El Rosario. The project has been accepted and approved and the Town Hall will publish the license. The plot has been connected to the municipal sewage system the cost covered by current owner...a pre-requisite for development. This is an opportunity to develop a luxury home with fabulous views over the Marbella countryside and golf course to the Mediterranean Sea. This plot has a building coefficient of 0.30 allowing therefore for a luxury home with above-ground build size of up to 323 sqm. Additional space can be made in the basement. El Rosario is undergoing a mandatory update to connect each home to the mains sewage system, and this plot has the infrastructure in place and already paid for at a cost of 12,000 euro. El Rosario building plot...Marbella East. A residential plot to build a villa that will have orientation to the west giving spectacular views to the Marbella las Nieves mountain range and also to the sea. An opportunity to build a fabulous home within 8 minutes of Marbella Town and within 4 minutes of the beach.