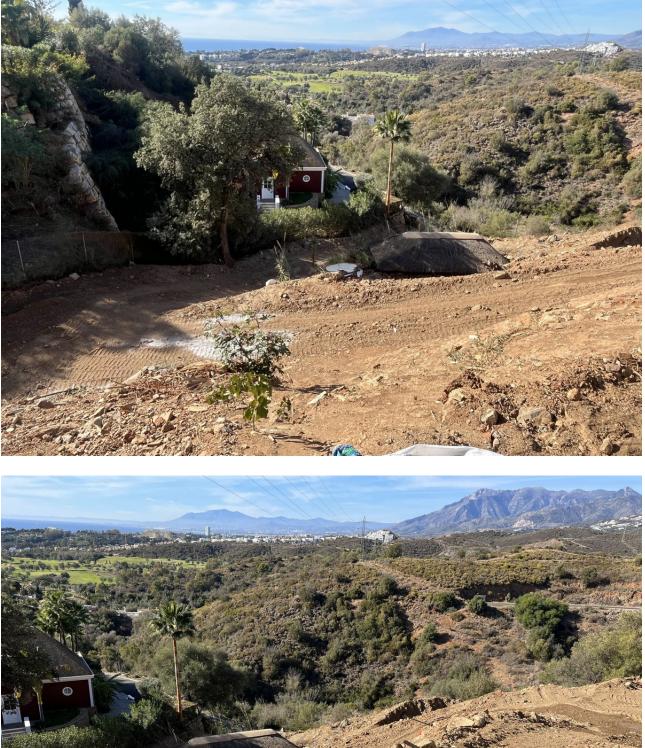

Продажа - Участок - El Rosario 500.000€ www.mibgroup.es +34 661 89 71 88 info@mibgroup.es

Ref.-ID: MIBGR4604527

**El Rosario** 

Участок

ИБИ: 840 EUR / год

A south-west orientated building plot in East Marbella's gorgeous residential estate known as El Rosario. The project has been accepted and approved and the Town Hall will publish the license. The plot has been connected to the municipal sewage system the cost covered by current owner...a pre-requisite for development. This is an opportunity to develop a luxury home with fabulous views over the Marbella countryside and golf course to the Mediterranean Sea. This plot has a building coefficient of 0.30 allowing therefore for a luxury home with above-ground build size of up to 323 sqm. Additional space can be made in the basement. El Rosario is undergoing a mandatory update to connect each home to the mains sewage system, and this plot has the infrastructure in place and already paid for at a cost of 12,000 euro. El Rosario building plot...Marbella East. A residential plot to build a villa that will have orientation to the west giving spectacular views to the Marbella las Nieves mountain range and also to the sea. An opportunity to build a fabulous home within 8 minutes of Marbella Town and within 4 minutes of the beach.