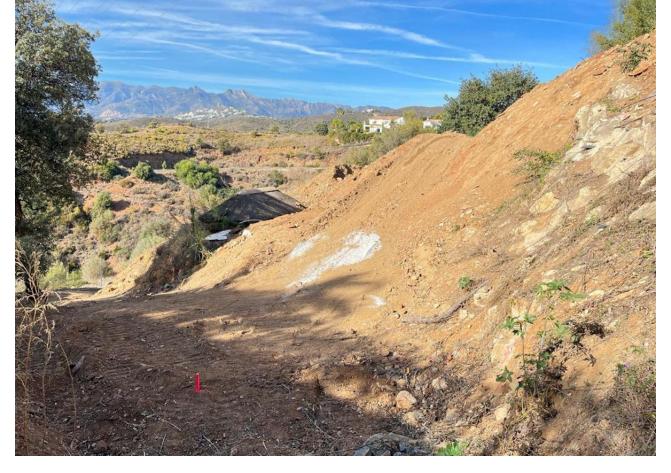

Продажа - Участок - El Rosario 500.000€ www.mibgroup.es +34 661 89 71 88 info@mibgroup.es

Ref.-ID: MIBGR4604527

**El Rosario** 

Участок

ИБИ: 840 EUR / год

A south-west orientated building plot in East Marbella's gorgeous residential estate known as El Rosario. The project has been accepted and approved and the Town Hall will publish the license. The plot has been connected to the municipal sewage system the cost covered by current owner...a pre-requisite for development. This is an opportunity to develop a luxury home with fabulous views over the Marbella countryside and golf course to the Mediterranean Sea. This plot has a building coefficient of 0.30 allowing therefore for a luxury home with above-ground build size of up to 323 sqm. Additional space can be made in the basement. El Rosario is undergoing a mandatory update to connect each home to the mains sewage system, and this plot has the infrastructure in place and already paid for at a cost of 12,000 euro. El Rosario building plot...Marbella East. A residential plot to build a villa that will have orientation to the west giving spectacular views to the Marbella las Nieves mountain range and also to the sea. An opportunity to build a fabulous home within 8 minutes of Marbella Town and within 4 minutes of the beach.