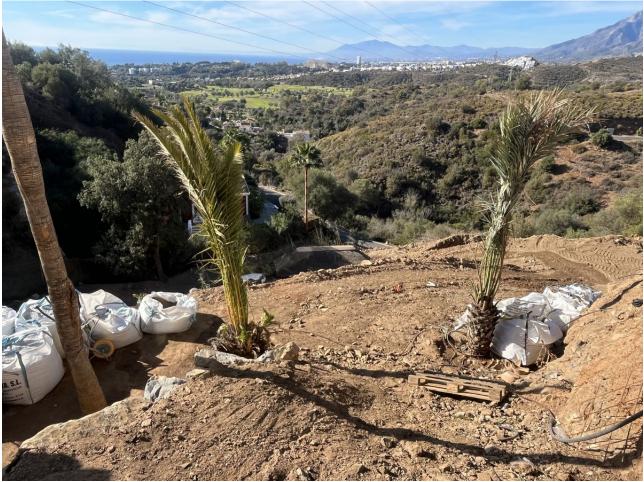

Продажа - Участок - El Rosario 500.000€ www.mibgroup.es +34 661 89 71 88 info@mibgroup.es

Ref.-ID: MIBGR4604527

**El Rosario** 

Участок

ИБИ: 840 EUR / год

A south-west orientated building plot in East Marbella's gorgeous residential estate known as El Rosario. The project has been accepted and approved and the Town Hall will publish the license. The plot has been connected to the municipal sewage system the cost covered by current owner...a pre-requisite for development. This is an opportunity to develop a luxury home with fabulous views over the Marbella countryside and golf course to the Mediterranean Sea. This plot has a building coefficient of 0.30 allowing therefore for a luxury home with above-ground build size of up to 323 sqm. Additional space can be made in the basement. El Rosario is undergoing a mandatory update to connect each home to the mains sewage system, and this plot has the infrastructure in place and already paid for at a cost of 12,000 euro. El Rosario building plot...Marbella East. A residential plot to build a villa that will have orientation to the west giving spectacular views to the Marbella las Nieves mountain range and also to the sea. An opportunity to build a fabulous home within 8 minutes of Marbella Town and within 4 minutes of the beach.