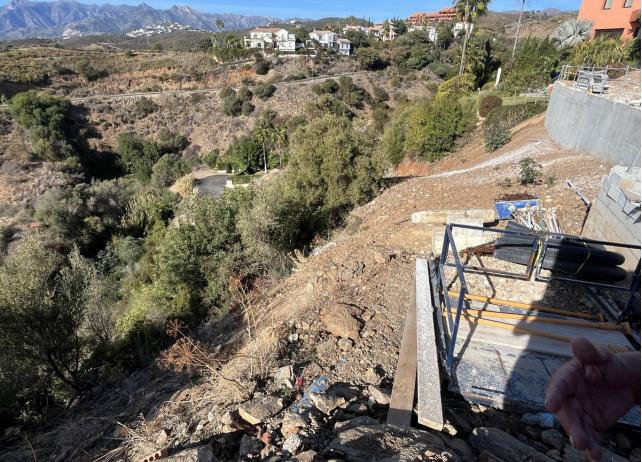

Продажа - Участок - El Rosario 500.000€ www.mibgroup.es +34 661 89 71 88 info@mibgroup.es

Ref.-ID: MIBGR4604527

**El Rosario** 

Участок

ИБИ: 840 EUR / год

A south-west orientated building plot in East Marbella's gorgeous residential estate known as El Rosario. The project has been accepted and approved and the Town Hall will publish the license. The plot has been connected to the municipal sewage system the cost covered by current owner...a pre-requisite for development. This is an opportunity to develop a luxury home with fabulous views over the Marbella countryside and golf course to the Mediterranean Sea. This plot has a building coefficient of 0.30 allowing therefore for a luxury home with above-ground build size of up to 323 sqm. Additional space can be made in the basement. El Rosario is undergoing a mandatory update to connect each home to the mains sewage system, and this plot has the infrastructure in place and already paid for at a cost of 12,000 euro. El Rosario building plot...Marbella East. A residential plot to build a villa that will have orientation to the west giving spectacular views to the Marbella las Nieves mountain range and also to the sea. An opportunity to build a fabulous home within 8 minutes of Marbella Town and within 4 minutes of the beach.