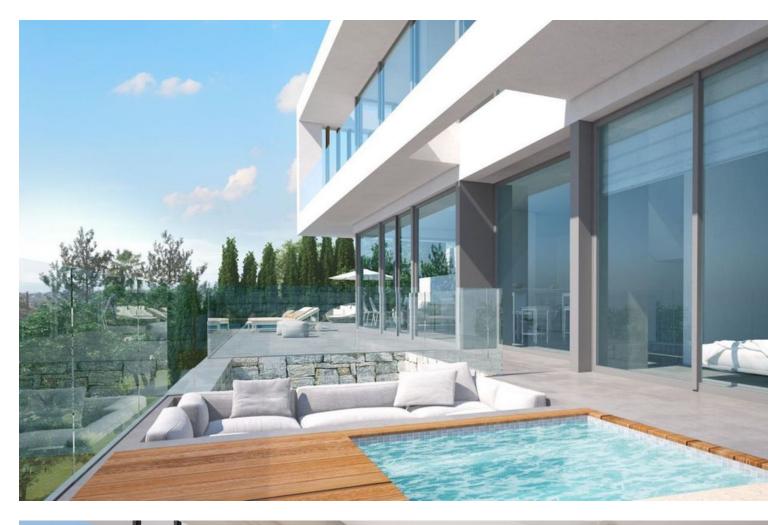

Продажа - Участок - El Rosario 500.000€ www.mibgroup.es +34 661 89 71 88 info@mibgroup.es

Ref.-ID: MIBGR4604527

**El Rosario** 

Участок

ИБИ: 840 EUR / год

A south-west orientated building plot in East Marbella's gorgeous residential estate known as El Rosario. The project has been accepted and approved and the Town Hall will publish the license. The plot has been connected to the municipal sewage system the cost covered by current owner...a pre-requisite for development. This is an opportunity to develop a luxury home with fabulous views over the Marbella countryside and golf course to the Mediterranean Sea. This plot has a building coefficient of 0.30 allowing therefore for a luxury home with above-ground build size of up to 323 sqm. Additional space can be made in the basement. El Rosario is undergoing a mandatory update to connect each home to the mains sewage system, and this plot has the infrastructure in place and already paid for at a cost of 12,000 euro. El Rosario building plot...Marbella East. A residential plot to build a villa that will have orientation to the west giving spectacular views to the Marbella las Nieves mountain range and also to the sea. An opportunity to build a fabulous home within 8 minutes of Marbella Town and within 4 minutes of the beach.