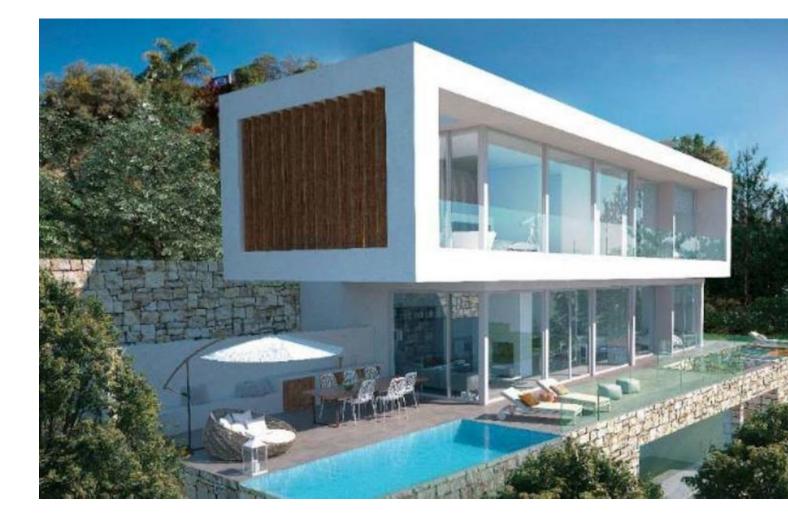

Продажа - Участок - El Rosario 500.000€ www.mibgroup.es +34 661 89 71 88 info@mibgroup.es

Ref.-ID: MIBGR4604527

**El Rosario** 

Участок

ИБИ: 840 EUR / год

A south-west orientated building plot in East Marbella's gorgeous residential estate known as El Rosario. The project has been accepted and approved and the Town Hall will publish the license. The plot has been connected to the municipal sewage system the cost covered by current owner...a pre-requisite for development. This is an opportunity to develop a luxury home with fabulous views over the Marbella countryside and golf course to the Mediterranean Sea. This plot has a building coefficient of 0.30 allowing therefore for a luxury home with above-ground build size of up to 323 sqm. Additional space can be made in the basement. El Rosario is undergoing a mandatory update to connect each home to the mains sewage system, and this plot has the infrastructure in place and already paid for at a cost of 12,000 euro. El Rosario building plot...Marbella East. A residential plot to build a villa that will have orientation to the west giving spectacular views to the Marbella las Nieves mountain range and also to the sea. An opportunity to build a fabulous home within 8 minutes of Marbella Town and within 4 minutes of the beach.