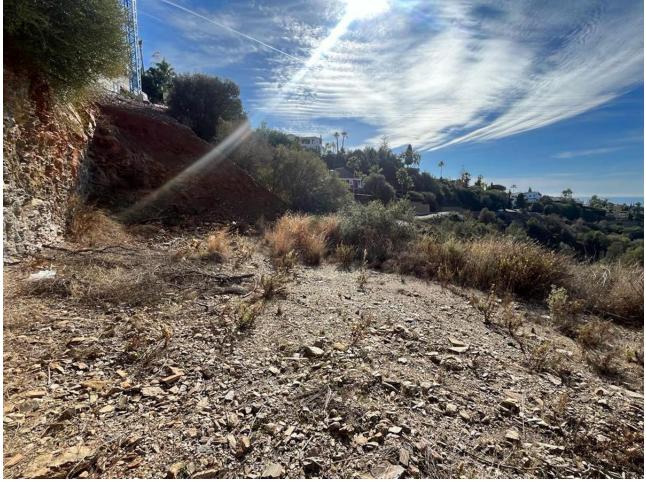

Продажа - Участок - El Rosario 500.000€ www.mibgroup.es +34 661 89 71 88 info@mibgroup.es

Ref.-ID: MIBGR4604527

**El Rosario** 

Участок

ИБИ: 840 EUR / год

A south-west orientated building plot in East Marbella's gorgeous residential estate known as El Rosario. The project has been accepted and approved and the Town Hall will publish the license. The plot has been connected to the municipal sewage system the cost covered by current owner...a pre-requisite for development. This is an opportunity to develop a luxury home with fabulous views over the Marbella countryside and golf course to the Mediterranean Sea. This plot has a building coefficient of 0.30 allowing therefore for a luxury home with above-ground build size of up to 323 sqm. Additional space can be made in the basement. El Rosario is undergoing a mandatory update to connect each home to the mains sewage system, and this plot has the infrastructure in place and already paid for at a cost of 12,000 euro. El Rosario building plot...Marbella East. A residential plot to build a villa that will have orientation to the west giving spectacular views to the Marbella las Nieves mountain range and also to the sea. An opportunity to build a fabulous home within 8 minutes of Marbella Town and within 4 minutes of the beach.