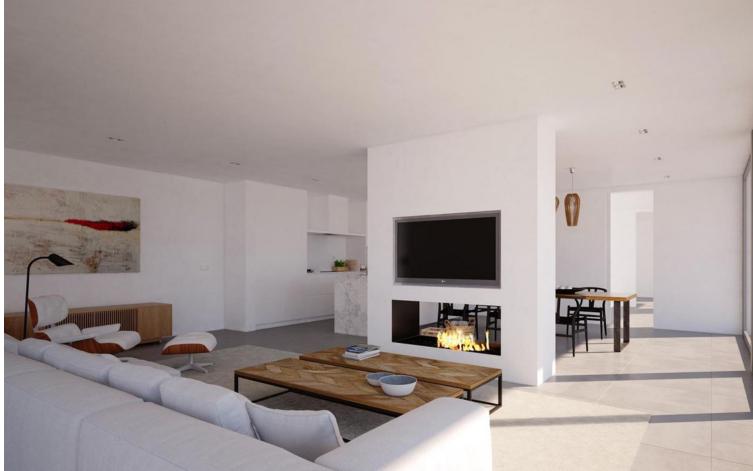

Продажа - Участок - El Rosario 500.000€ www.mibgroup.es +34 661 89 71 88 info@mibgroup.es

Ref.-ID: MIBGR4604527

**El Rosario** 

Участок

ИБИ: 840 EUR / год

A south-west orientated building plot in East Marbella's gorgeous residential estate known as El Rosario. The project has been accepted and approved and the Town Hall will publish the license. The plot has been connected to the municipal sewage system the cost covered by current owner...a pre-requisite for development. This is an opportunity to develop a luxury home with fabulous views over the Marbella countryside and golf course to the Mediterranean Sea. This plot has a building coefficient of 0.30 allowing therefore for a luxury home with above-ground build size of up to 323 sqm. Additional space can be made in the basement. El Rosario is undergoing a mandatory update to connect each home to the mains sewage system, and this plot has the infrastructure in place and already paid for at a cost of 12,000 euro. El Rosario building plot...Marbella East. A residential plot to build a villa that will have orientation to the west giving spectacular views to the Marbella las Nieves mountain range and also to the sea. An opportunity to build a fabulous home within 8 minutes of Marbella Town and within 4 minutes of the beach.