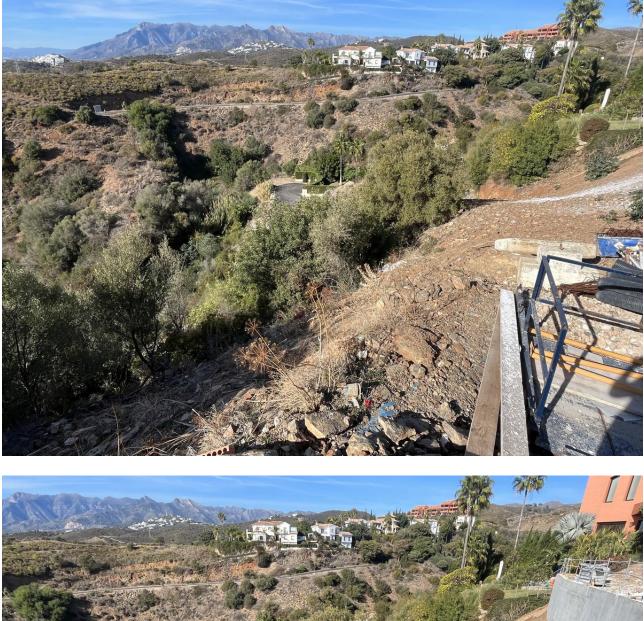

Продажа - Участок - El Rosario 500.000€ www.mibgroup.es +34 661 89 71 88 info@mibgroup.es

Ref.-ID: MIBGR4604527

**El Rosario** 

Участок

ИБИ: 840 EUR / год

A south-west orientated building plot in East Marbella's gorgeous residential estate known as El Rosario. The project has been accepted and approved and the Town Hall will publish the license. The plot has been connected to the municipal sewage system the cost covered by current owner...a pre-requisite for development. This is an opportunity to develop a luxury home with fabulous views over the Marbella countryside and golf course to the Mediterranean Sea. This plot has a building coefficient of 0.30 allowing therefore for a luxury home with above-ground build size of up to 323 sqm. Additional space can be made in the basement. El Rosario is undergoing a mandatory update to connect each home to the mains sewage system, and this plot has the infrastructure in place and already paid for at a cost of 12,000 euro. El Rosario building plot...Marbella East. A residential plot to build a villa that will have orientation to the west giving spectacular views to the Marbella las Nieves mountain range and also to the sea. An opportunity to build a fabulous home within 8 minutes of Marbella Town and within 4 minutes of the beach.