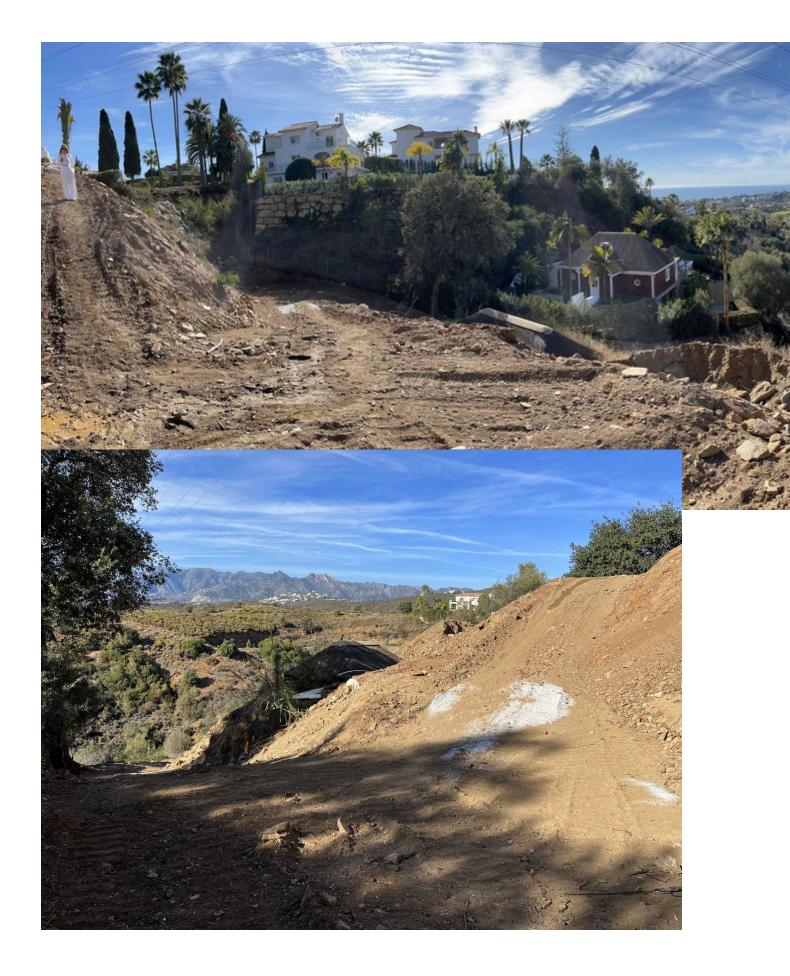

Продажа - Участок - El Rosario 500.000€ www.mibgroup.es +34 661 89 71 88 info@mibgroup.es

Ref.-ID: MIBGR4604527

**El Rosario** 

Участок

ИБИ: 840 EUR / год

A south-west orientated building plot in East Marbella's gorgeous residential estate known as El Rosario. The project has been accepted and approved and the Town Hall will publish the license. The plot has been connected to the municipal sewage system the cost covered by current owner...a pre-requisite for development. This is an opportunity to develop a luxury home with fabulous views over the Marbella countryside and golf course to the Mediterranean Sea. This plot has a building coefficient of 0.30 allowing therefore for a luxury home with above-ground build size of up to 323 sqm. Additional space can be made in the basement. El Rosario is undergoing a mandatory update to connect each home to the mains sewage system, and this plot has the infrastructure in place and already paid for at a cost of 12,000 euro. El Rosario building plot...Marbella East. A residential plot to build a villa that will have orientation to the west giving spectacular views to the Marbella las Nieves mountain range and also to the sea. An opportunity to build a fabulous home within 8 minutes of Marbella Town and within 4 minutes of the beach.