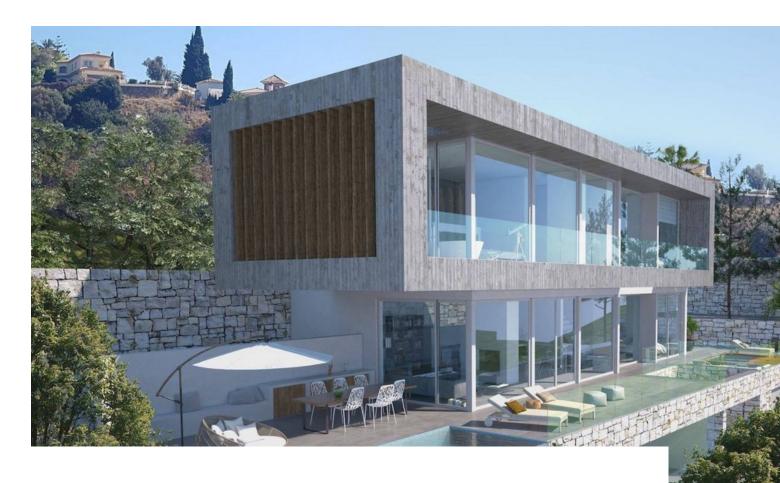

Продажа - Участок - El Rosario 500.000€ www.mibgroup.es +34 661 89 71 88 info@mibgroup.es

Ref.-ID: MIBGR4604527

**El Rosario** 

Участок

ИБИ: 840 EUR / год

A south-west orientated building plot in East Marbella's gorgeous residential estate known as El Rosario. The project has been accepted and approved and the Town Hall will publish the license. The plot has been connected to the municipal sewage system the cost covered by current owner...a pre-requisite for development. This is an opportunity to develop a luxury home with fabulous views over the Marbella countryside and golf course to the Mediterranean Sea. This plot has a building coefficient of 0.30 allowing therefore for a luxury home with above-ground build size of up to 323 sqm. Additional space can be made in the basement. El Rosario is undergoing a mandatory update to connect each home to the mains sewage system, and this plot has the infrastructure in place and already paid for at a cost of 12,000 euro. El Rosario building plot...Marbella East. A residential plot to build a villa that will have orientation to the west giving spectacular views to the Marbella las Nieves mountain range and also to the sea. An opportunity to build a fabulous home within 8 minutes of Marbella Town and within 4 minutes of the beach.