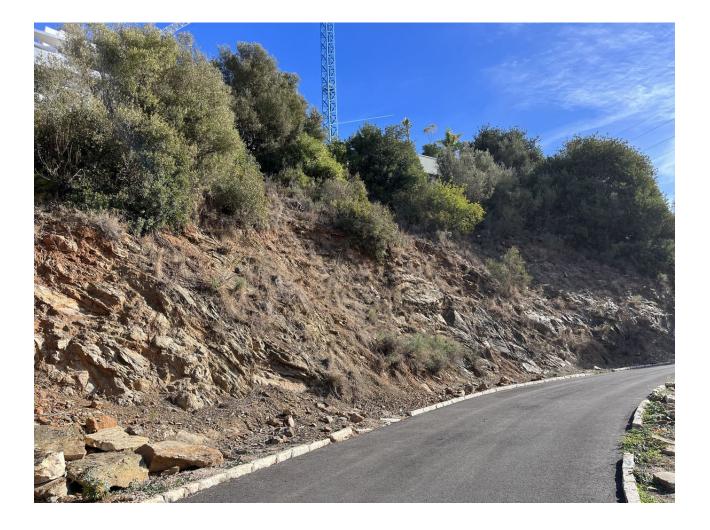

Продажа - Участок - El Rosario 500.000€ www.mibgroup.es +34 661 89 71 88 info@mibgroup.es

Ref.-ID: MIBGR4604527

**El Rosario** 

Участок

ИБИ: 840 EUR / год

A south-west orientated building plot in East Marbella's gorgeous residential estate known as El Rosario. The project has been accepted and approved and the Town Hall will publish the license. The plot has been connected to the municipal sewage system the cost covered by current owner...a pre-requisite for development. This is an opportunity to develop a luxury home with fabulous views over the Marbella countryside and golf course to the Mediterranean Sea. This plot has a building coefficient of 0.30 allowing therefore for a luxury home with above-ground build size of up to 323 sqm. Additional space can be made in the basement. El Rosario is undergoing a mandatory update to connect each home to the mains sewage system, and this plot has the infrastructure in place and already paid for at a cost of 12,000 euro. El Rosario building plot...Marbella East. A residential plot to build a villa that will have orientation to the west giving spectacular views to the Marbella las Nieves mountain range and also to the sea. An opportunity to build a fabulous home within 8 minutes of Marbella Town and within 4 minutes of the beach.