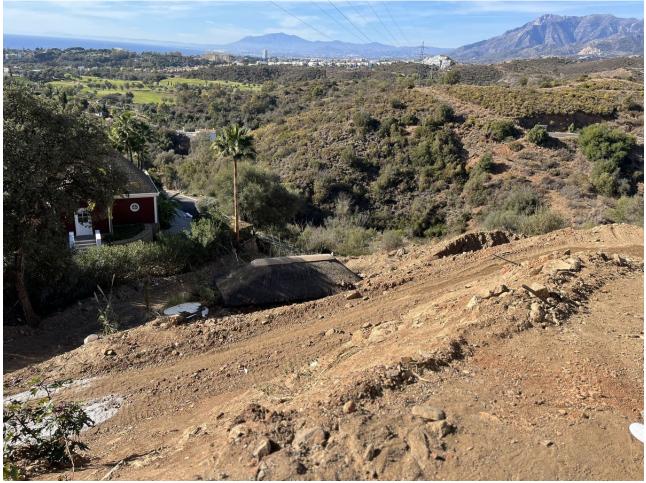

Продажа - Участок - El Rosario 500.000€ www.mibgroup.es +34 661 89 71 88 info@mibgroup.es

Ref.-ID: MIBGR4604527

**El Rosario** 

Участок

ИБИ: 840 EUR / год

A south-west orientated building plot in East Marbella's gorgeous residential estate known as El Rosario. The project has been accepted and approved and the Town Hall will publish the license. The plot has been connected to the municipal sewage system the cost covered by current owner...a pre-requisite for development. This is an opportunity to develop a luxury home with fabulous views over the Marbella countryside and golf course to the Mediterranean Sea. This plot has a building coefficient of 0.30 allowing therefore for a luxury home with above-ground build size of up to 323 sqm. Additional space can be made in the basement. El Rosario is undergoing a mandatory update to connect each home to the mains sewage system, and this plot has the infrastructure in place and already paid for at a cost of 12,000 euro. El Rosario building plot...Marbella East. A residential plot to build a villa that will have orientation to the west giving spectacular views to the Marbella las Nieves mountain range and also to the sea. An opportunity to build a fabulous home within 8 minutes of Marbella Town and within 4 minutes of the beach.