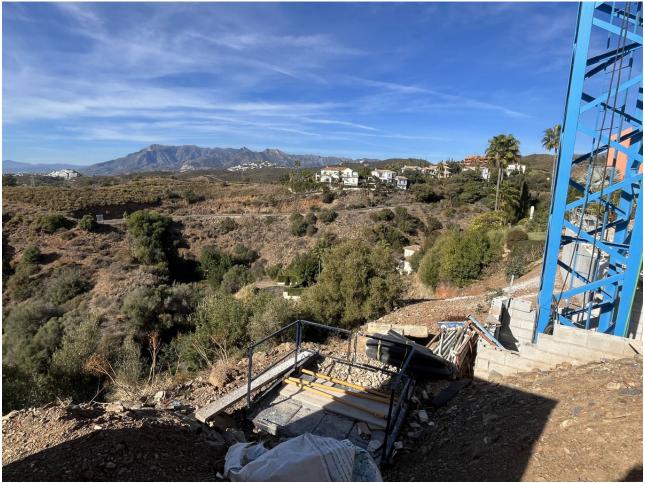

Продажа - Участок - El Rosario 500.000€ www.mibgroup.es +34 661 89 71 88 info@mibgroup.es

Ref.-ID: MIBGR4604527

**El Rosario** 

Участок

ИБИ: 840 EUR / год

A south-west orientated building plot in East Marbella's gorgeous residential estate known as El Rosario. The project has been accepted and approved and the Town Hall will publish the license. The plot has been connected to the municipal sewage system the cost covered by current owner...a pre-requisite for development. This is an opportunity to develop a luxury home with fabulous views over the Marbella countryside and golf course to the Mediterranean Sea. This plot has a building coefficient of 0.30 allowing therefore for a luxury home with above-ground build size of up to 323 sqm. Additional space can be made in the basement. El Rosario is undergoing a mandatory update to connect each home to the mains sewage system, and this plot has the infrastructure in place and already paid for at a cost of 12,000 euro. El Rosario building plot...Marbella East. A residential plot to build a villa that will have orientation to the west giving spectacular views to the Marbella las Nieves mountain range and also to the sea. An opportunity to build a fabulous home within 8 minutes of Marbella Town and within 4 minutes of the beach.