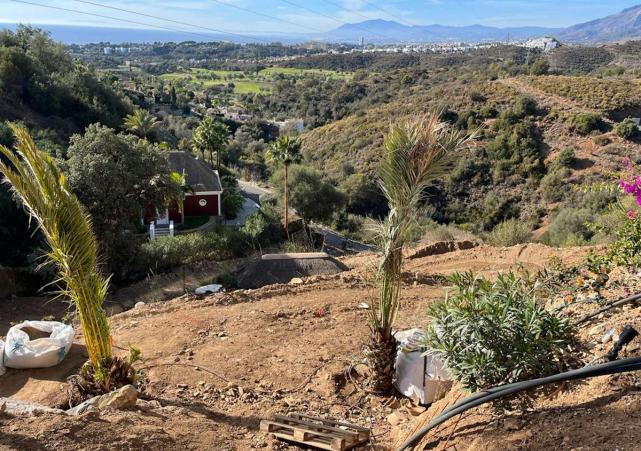

Продажа - Участок - El Rosario 500.000€ www.mibgroup.es +34 661 89 71 88 info@mibgroup.es

Ref.-ID: MIBGR4604527

**El Rosario** 

Участок

ИБИ: 840 EUR / год

A south-west orientated building plot in East Marbella's gorgeous residential estate known as El Rosario. The project has been accepted and approved and the Town Hall will publish the license. The plot has been connected to the municipal sewage system the cost covered by current owner...a pre-requisite for development. This is an opportunity to develop a luxury home with fabulous views over the Marbella countryside and golf course to the Mediterranean Sea. This plot has a building coefficient of 0.30 allowing therefore for a luxury home with above-ground build size of up to 323 sqm. Additional space can be made in the basement. El Rosario is undergoing a mandatory update to connect each home to the mains sewage system, and this plot has the infrastructure in place and already paid for at a cost of 12,000 euro. El Rosario building plot...Marbella East. A residential plot to build a villa that will have orientation to the west giving spectacular views to the Marbella las Nieves mountain range and also to the sea. An opportunity to build a fabulous home within 8 minutes of Marbella Town and within 4 minutes of the beach.