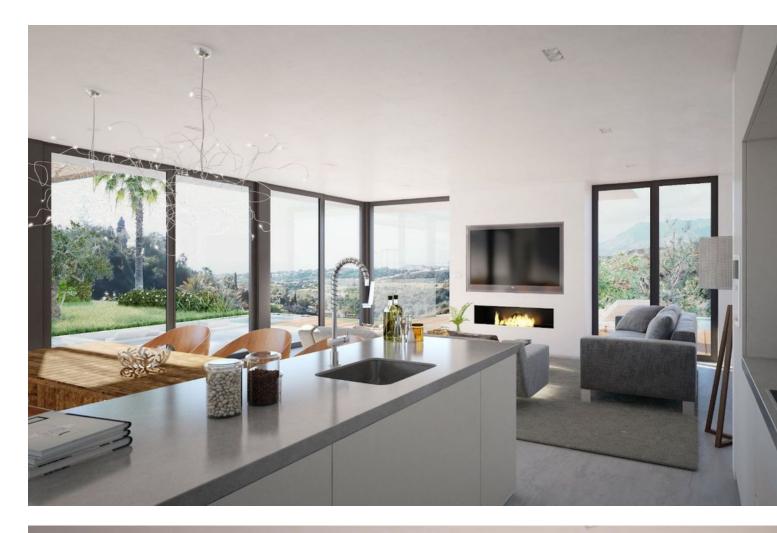

Продажа - Участок - El Rosario 500.000€ www.mibgroup.es +34 661 89 71 88 info@mibgroup.es

Ref.-ID: MIBGR4604527

**El Rosario** 

Участок

ИБИ: 840 EUR / год

A south-west orientated building plot in East Marbella's gorgeous residential estate known as El Rosario. The project has been accepted and approved and the Town Hall will publish the license. The plot has been connected to the municipal sewage system the cost covered by current owner...a pre-requisite for development. This is an opportunity to develop a luxury home with fabulous views over the Marbella countryside and golf course to the Mediterranean Sea. This plot has a building coefficient of 0.30 allowing therefore for a luxury home with above-ground build size of up to 323 sqm. Additional space can be made in the basement. El Rosario is undergoing a mandatory update to connect each home to the mains sewage system, and this plot has the infrastructure in place and already paid for at a cost of 12,000 euro. El Rosario building plot...Marbella East. A residential plot to build a villa that will have orientation to the west giving spectacular views to the Marbella las Nieves mountain range and also to the sea. An opportunity to build a fabulous home within 8 minutes of Marbella Town and within 4 minutes of the beach.