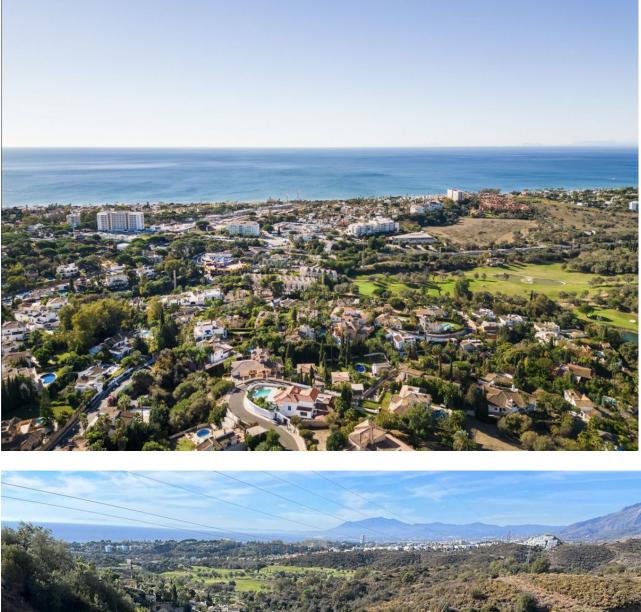

Продажа - Участок - El Rosario 500.000€ www.mibgroup.es +34 661 89 71 88 info@mibgroup.es

Ref.-ID: MIBGR4604527

**El Rosario** 

Участок

ИБИ: 840 EUR / год

A south-west orientated building plot in East Marbella's gorgeous residential estate known as El Rosario. The project has been accepted and approved and the Town Hall will publish the license. The plot has been connected to the municipal sewage system the cost covered by current owner...a pre-requisite for development. This is an opportunity to develop a luxury home with fabulous views over the Marbella countryside and golf course to the Mediterranean Sea. This plot has a building coefficient of 0.30 allowing therefore for a luxury home with above-ground build size of up to 323 sqm. Additional space can be made in the basement. El Rosario is undergoing a mandatory update to connect each home to the mains sewage system, and this plot has the infrastructure in place and already paid for at a cost of 12,000 euro. El Rosario building plot...Marbella East. A residential plot to build a villa that will have orientation to the west giving spectacular views to the Marbella las Nieves mountain range and also to the sea. An opportunity to build a fabulous home within 8 minutes of Marbella Town and within 4 minutes of the beach.