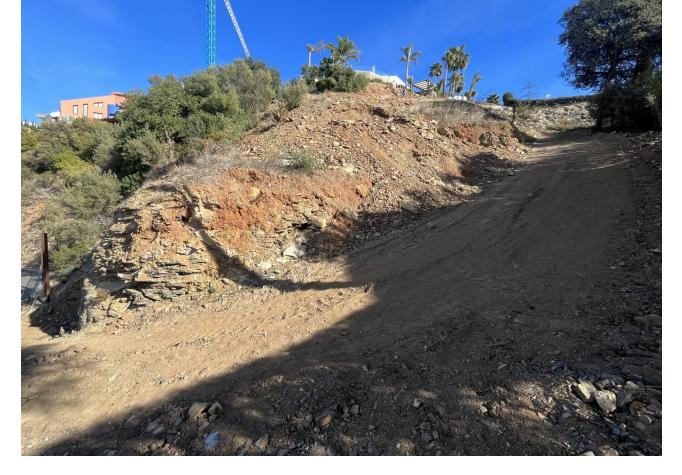

Продажа - Участок - El Rosario 500.000€ www.mibgroup.es +34 661 89 71 88 info@mibgroup.es

Ref.-ID: MIBGR4604527

**El Rosario** 

Участок

ИБИ: 840 EUR / год

A south-west orientated building plot in East Marbella's gorgeous residential estate known as El Rosario. The project has been accepted and approved and the Town Hall will publish the license. The plot has been connected to the municipal sewage system the cost covered by current owner...a pre-requisite for development. This is an opportunity to develop a luxury home with fabulous views over the Marbella countryside and golf course to the Mediterranean Sea. This plot has a building coefficient of 0.30 allowing therefore for a luxury home with above-ground build size of up to 323 sqm. Additional space can be made in the basement. El Rosario is undergoing a mandatory update to connect each home to the mains sewage system, and this plot has the infrastructure in place and already paid for at a cost of 12,000 euro. El Rosario building plot...Marbella East. A residential plot to build a villa that will have orientation to the west giving spectacular views to the Marbella las Nieves mountain range and also to the sea. An opportunity to build a fabulous home within 8 minutes of Marbella Town and within 4 minutes of the beach.