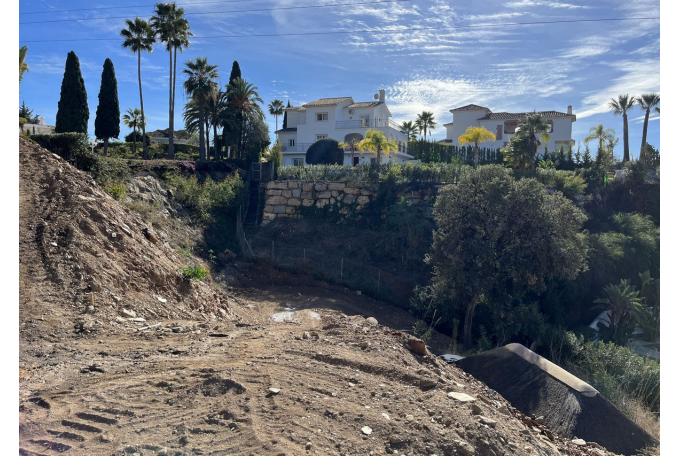

Продажа - Участок - El Rosario 500.000€ www.mibgroup.es +34 661 89 71 88 info@mibgroup.es

Ref.-ID: MIBGR4604527

**El Rosario** 

Участок

ИБИ: 840 EUR / год

A south-west orientated building plot in East Marbella's gorgeous residential estate known as El Rosario. The project has been accepted and approved and the Town Hall will publish the license. The plot has been connected to the municipal sewage system the cost covered by current owner...a pre-requisite for development. This is an opportunity to develop a luxury home with fabulous views over the Marbella countryside and golf course to the Mediterranean Sea. This plot has a building coefficient of 0.30 allowing therefore for a luxury home with above-ground build size of up to 323 sqm. Additional space can be made in the basement. El Rosario is undergoing a mandatory update to connect each home to the mains sewage system, and this plot has the infrastructure in place and already paid for at a cost of 12,000 euro. El Rosario building plot...Marbella East. A residential plot to build a villa that will have orientation to the west giving spectacular views to the Marbella las Nieves mountain range and also to the sea. An opportunity to build a fabulous home within 8 minutes of Marbella Town and within 4 minutes of the beach.