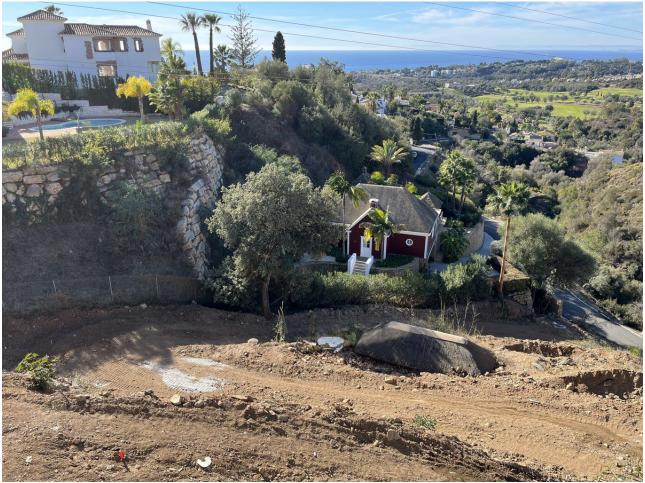

Продажа - Участок - El Rosario 500.000€ www.mibgroup.es +34 661 89 71 88 info@mibgroup.es

Ref.-ID: MIBGR4604527

**El Rosario** 

Участок

ИБИ: 840 EUR / год

A south-west orientated building plot in East Marbella's gorgeous residential estate known as El Rosario. The project has been accepted and approved and the Town Hall will publish the license. The plot has been connected to the municipal sewage system the cost covered by current owner...a pre-requisite for development. This is an opportunity to develop a luxury home with fabulous views over the Marbella countryside and golf course to the Mediterranean Sea. This plot has a building coefficient of 0.30 allowing therefore for a luxury home with above-ground build size of up to 323 sqm. Additional space can be made in the basement. El Rosario is undergoing a mandatory update to connect each home to the mains sewage system, and this plot has the infrastructure in place and already paid for at a cost of 12,000 euro. El Rosario building plot...Marbella East. A residential plot to build a villa that will have orientation to the west giving spectacular views to the Marbella las Nieves mountain range and also to the sea. An opportunity to build a fabulous home within 8 minutes of Marbella Town and within 4 minutes of the beach.