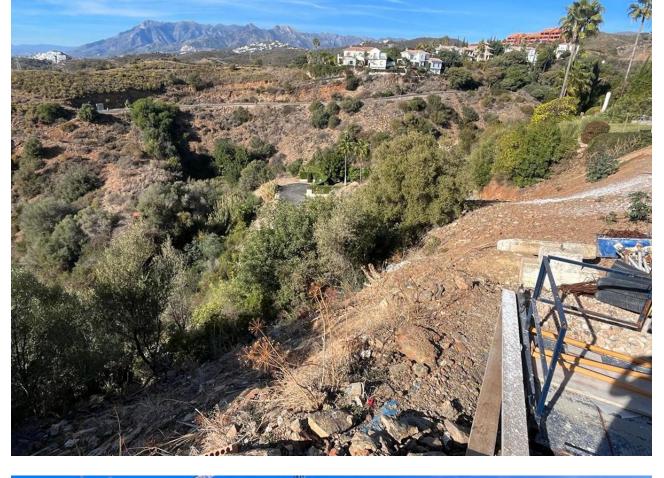

Продажа - Участок - El Rosario 500.000€ www.mibgroup.es +34 661 89 71 88 info@mibgroup.es

Ref.-ID: MIBGR4604527

**El Rosario** 

Участок

ИБИ: 840 EUR / год

A south-west orientated building plot in East Marbella's gorgeous residential estate known as El Rosario. The project has been accepted and approved and the Town Hall will publish the license. The plot has been connected to the municipal sewage system the cost covered by current owner...a pre-requisite for development. This is an opportunity to develop a luxury home with fabulous views over the Marbella countryside and golf course to the Mediterranean Sea. This plot has a building coefficient of 0.30 allowing therefore for a luxury home with above-ground build size of up to 323 sqm. Additional space can be made in the basement. El Rosario is undergoing a mandatory update to connect each home to the mains sewage system, and this plot has the infrastructure in place and already paid for at a cost of 12,000 euro. El Rosario building plot...Marbella East. A residential plot to build a villa that will have orientation to the west giving spectacular views to the Marbella las Nieves mountain range and also to the sea. An opportunity to build a fabulous home within 8 minutes of Marbella Town and within 4 minutes of the beach.