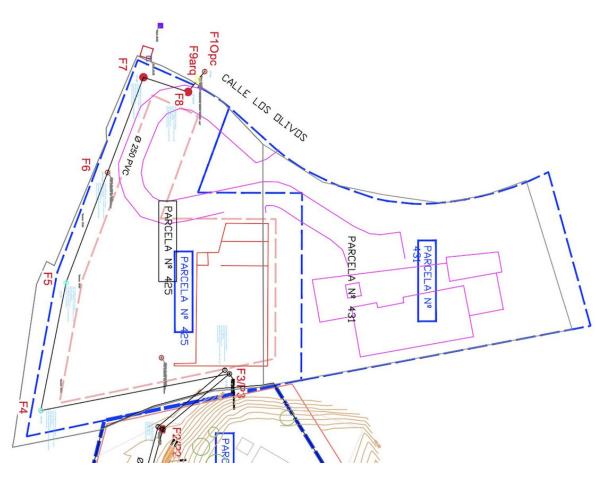

Продажа - Участок - El Rosario 500.000€ www.mibgroup.es +34 661 89 71 88 info@mibgroup.es

Ref.-ID: MIBGR4604527

**El Rosario** 

Участок

ИБИ: 840 EUR / год

A south-west orientated building plot in East Marbella's gorgeous residential estate known as El Rosario. The project has been accepted and approved and the Town Hall will publish the license. The plot has been connected to the municipal sewage system the cost covered by current owner...a pre-requisite for development. This is an opportunity to develop a luxury home with fabulous views over the Marbella countryside and golf course to the Mediterranean Sea. This plot has a building coefficient of 0.30 allowing therefore for a luxury home with above-ground build size of up to 323 sqm. Additional space can be made in the basement. El Rosario is undergoing a mandatory update to connect each home to the mains sewage system, and this plot has the infrastructure in place and already paid for at a cost of 12,000 euro. El Rosario building plot...Marbella East. A residential plot to build a villa that will have orientation to the west giving spectacular views to the Marbella las Nieves mountain range and also to the sea. An opportunity to build a fabulous home within 8 minutes of Marbella Town and within 4 minutes of the beach.