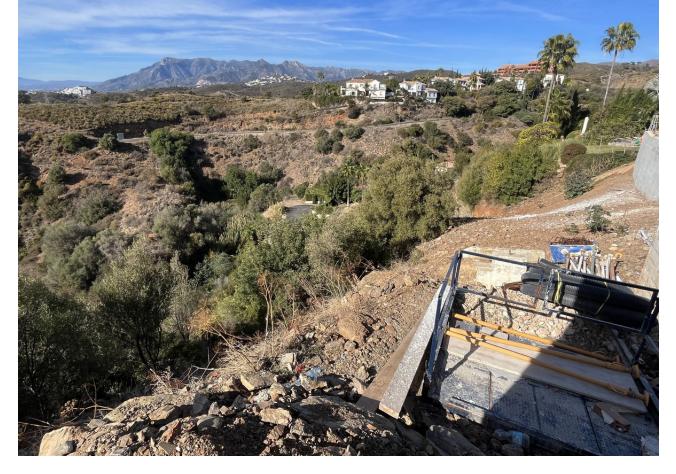

Продажа - Участок - El Rosario 500.000€ www.mibgroup.es +34 661 89 71 88 info@mibgroup.es

Ref.-ID: MIBGR4604527

**El Rosario** 

Участок

ИБИ: 840 EUR / год

A south-west orientated building plot in East Marbella's gorgeous residential estate known as El Rosario. The project has been accepted and approved and the Town Hall will publish the license. The plot has been connected to the municipal sewage system the cost covered by current owner...a pre-requisite for development. This is an opportunity to develop a luxury home with fabulous views over the Marbella countryside and golf course to the Mediterranean Sea. This plot has a building coefficient of 0.30 allowing therefore for a luxury home with above-ground build size of up to 323 sqm. Additional space can be made in the basement. El Rosario is undergoing a mandatory update to connect each home to the mains sewage system, and this plot has the infrastructure in place and already paid for at a cost of 12,000 euro. El Rosario building plot...Marbella East. A residential plot to build a villa that will have orientation to the west giving spectacular views to the Marbella las Nieves mountain range and also to the sea. An opportunity to build a fabulous home within 8 minutes of Marbella Town and within 4 minutes of the beach.