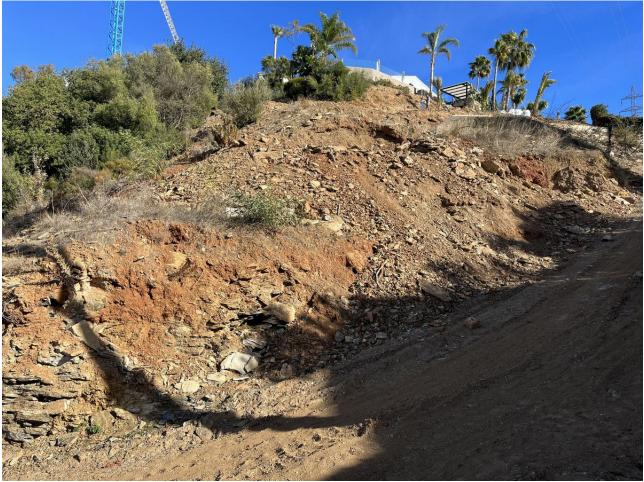

Продажа - Участок - El Rosario 500.000€ www.mibgroup.es +34 661 89 71 88 info@mibgroup.es

Ref.-ID: MIBGR4604527

**El Rosario** 

Участок

ИБИ: 840 EUR / год

A south-west orientated building plot in East Marbella's gorgeous residential estate known as El Rosario. The project has been accepted and approved and the Town Hall will publish the license. The plot has been connected to the municipal sewage system the cost covered by current owner...a pre-requisite for development. This is an opportunity to develop a luxury home with fabulous views over the Marbella countryside and golf course to the Mediterranean Sea. This plot has a building coefficient of 0.30 allowing therefore for a luxury home with above-ground build size of up to 323 sqm. Additional space can be made in the basement. El Rosario is undergoing a mandatory update to connect each home to the mains sewage system, and this plot has the infrastructure in place and already paid for at a cost of 12,000 euro. El Rosario building plot...Marbella East. A residential plot to build a villa that will have orientation to the west giving spectacular views to the Marbella las Nieves mountain range and also to the sea. An opportunity to build a fabulous home within 8 minutes of Marbella Town and within 4 minutes of the beach.