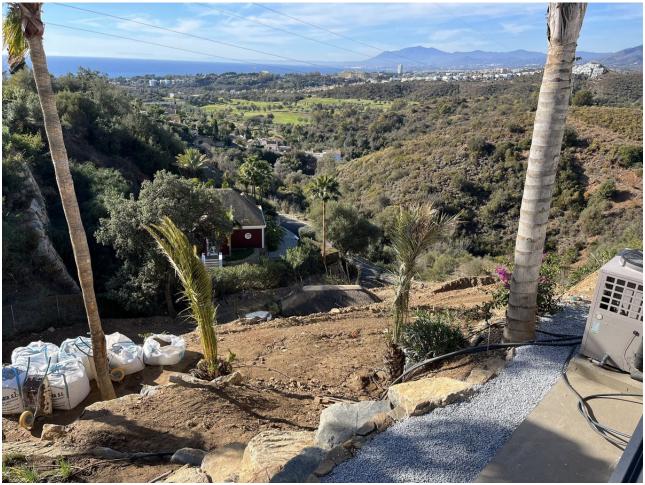

Продажа - Участок - El Rosario 500.000€ www.mibgroup.es +34 661 89 71 88 info@mibgroup.es

Ref.-ID: MIBGR4604527

**El Rosario** 

Участок

ИБИ: 840 EUR / год

A south-west orientated building plot in East Marbella's gorgeous residential estate known as El Rosario. The project has been accepted and approved and the Town Hall will publish the license. The plot has been connected to the municipal sewage system the cost covered by current owner...a pre-requisite for development. This is an opportunity to develop a luxury home with fabulous views over the Marbella countryside and golf course to the Mediterranean Sea. This plot has a building coefficient of 0.30 allowing therefore for a luxury home with above-ground build size of up to 323 sqm. Additional space can be made in the basement. El Rosario is undergoing a mandatory update to connect each home to the mains sewage system, and this plot has the infrastructure in place and already paid for at a cost of 12,000 euro. El Rosario building plot...Marbella East. A residential plot to build a villa that will have orientation to the west giving spectacular views to the Marbella las Nieves mountain range and also to the sea. An opportunity to build a fabulous home within 8 minutes of Marbella Town and within 4 minutes of the beach.