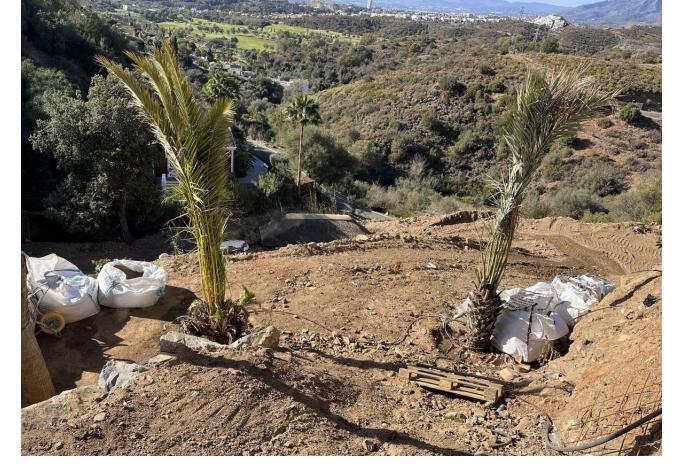

Продажа - Участок - El Rosario 500.000€ www.mibgroup.es +34 661 89 71 88 info@mibgroup.es

Ref.-ID: MIBGR4604527

**El Rosario** 

Участок

ИБИ: 840 EUR / год

A south-west orientated building plot in East Marbella's gorgeous residential estate known as El Rosario. The project has been accepted and approved and the Town Hall will publish the license. The plot has been connected to the municipal sewage system the cost covered by current owner...a pre-requisite for development. This is an opportunity to develop a luxury home with fabulous views over the Marbella countryside and golf course to the Mediterranean Sea. This plot has a building coefficient of 0.30 allowing therefore for a luxury home with above-ground build size of up to 323 sqm. Additional space can be made in the basement. El Rosario is undergoing a mandatory update to connect each home to the mains sewage system, and this plot has the infrastructure in place and already paid for at a cost of 12,000 euro. El Rosario building plot...Marbella East. A residential plot to build a villa that will have orientation to the west giving spectacular views to the Marbella las Nieves mountain range and also to the sea. An opportunity to build a fabulous home within 8 minutes of Marbella Town and within 4 minutes of the beach.