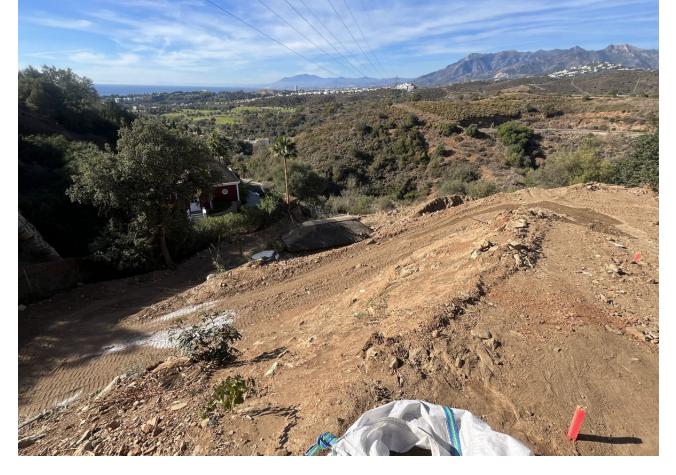

Продажа - Участок - El Rosario 500.000€ www.mibgroup.es +34 661 89 71 88 info@mibgroup.es

Ref.-ID: MIBGR4604527

**El Rosario** 

Участок

ИБИ: 840 EUR / год

A south-west orientated building plot in East Marbella's gorgeous residential estate known as El Rosario. The project has been accepted and approved and the Town Hall will publish the license. The plot has been connected to the municipal sewage system the cost covered by current owner...a pre-requisite for development. This is an opportunity to develop a luxury home with fabulous views over the Marbella countryside and golf course to the Mediterranean Sea. This plot has a building coefficient of 0.30 allowing therefore for a luxury home with above-ground build size of up to 323 sqm. Additional space can be made in the basement. El Rosario is undergoing a mandatory update to connect each home to the mains sewage system, and this plot has the infrastructure in place and already paid for at a cost of 12,000 euro. El Rosario building plot...Marbella East. A residential plot to build a villa that will have orientation to the west giving spectacular views to the Marbella las Nieves mountain range and also to the sea. An opportunity to build a fabulous home within 8 minutes of Marbella Town and within 4 minutes of the beach.