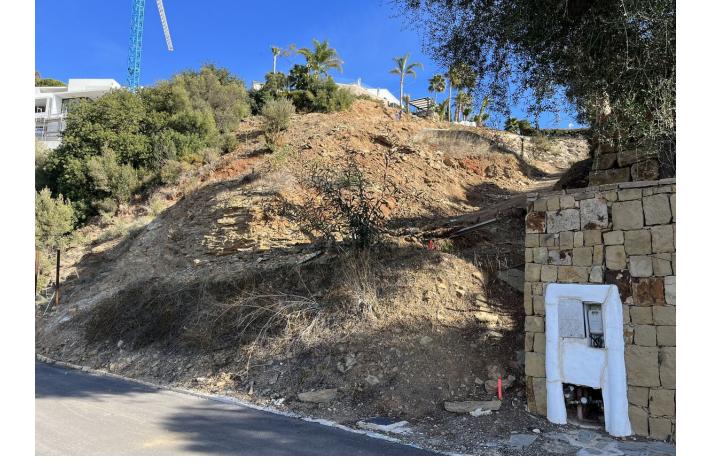

Продажа - Участок - El Rosario 500.000€ www.mibgroup.es +34 661 89 71 88 info@mibgroup.es

Ref.-ID: MIBGR4604527

**El Rosario** 

Участок

ИБИ: 840 EUR / год

A south-west orientated building plot in East Marbella's gorgeous residential estate known as El Rosario. The project has been accepted and approved and the Town Hall will publish the license. The plot has been connected to the municipal sewage system the cost covered by current owner...a pre-requisite for development. This is an opportunity to develop a luxury home with fabulous views over the Marbella countryside and golf course to the Mediterranean Sea. This plot has a building coefficient of 0.30 allowing therefore for a luxury home with above-ground build size of up to 323 sqm. Additional space can be made in the basement. El Rosario is undergoing a mandatory update to connect each home to the mains sewage system, and this plot has the infrastructure in place and already paid for at a cost of 12,000 euro. El Rosario building plot...Marbella East. A residential plot to build a villa that will have orientation to the west giving spectacular views to the Marbella las Nieves mountain range and also to the sea. An opportunity to build a fabulous home within 8 minutes of Marbella Town and within 4 minutes of the beach.