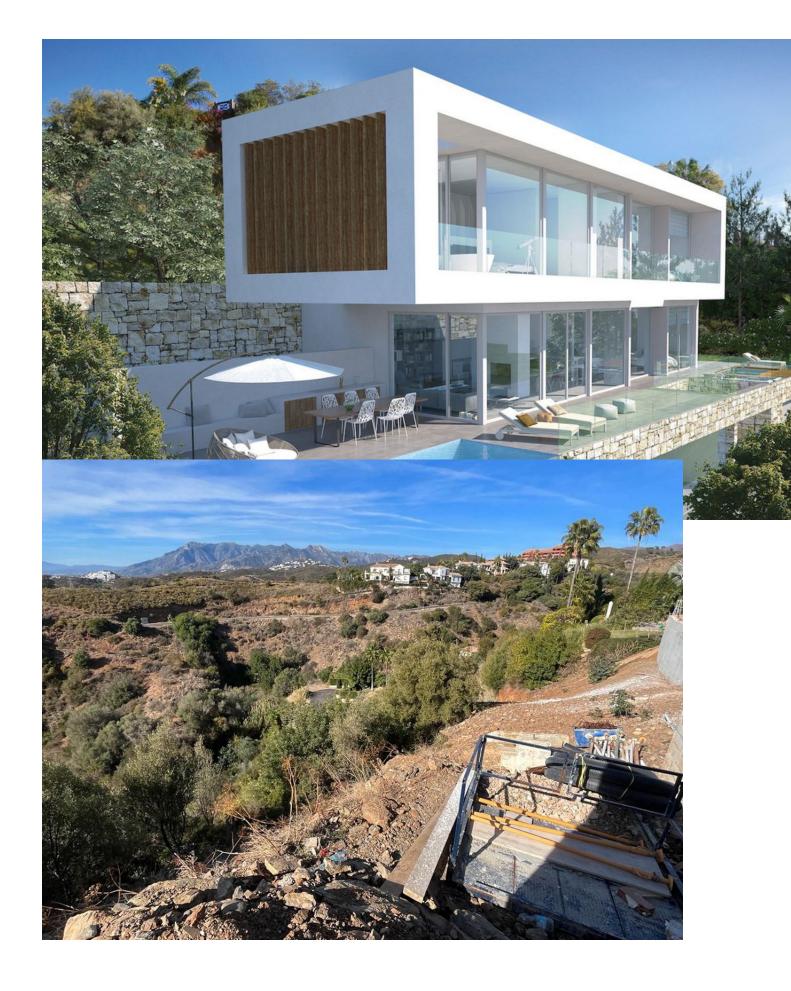

Продажа - Участок - El Rosario 500.000€ www.mibgroup.es +34 661 89 71 88 info@mibgroup.es

Ref.-ID: MIBGR4604527

**El Rosario** 

Участок

ИБИ: 840 EUR / год

A south-west orientated building plot in East Marbella's gorgeous residential estate known as El Rosario. The project has been accepted and approved and the Town Hall will publish the license. The plot has been connected to the municipal sewage system the cost covered by current owner...a pre-requisite for development. This is an opportunity to develop a luxury home with fabulous views over the Marbella countryside and golf course to the Mediterranean Sea. This plot has a building coefficient of 0.30 allowing therefore for a luxury home with above-ground build size of up to 323 sqm. Additional space can be made in the basement. El Rosario is undergoing a mandatory update to connect each home to the mains sewage system, and this plot has the infrastructure in place and already paid for at a cost of 12,000 euro. El Rosario building plot...Marbella East. A residential plot to build a villa that will have orientation to the west giving spectacular views to the Marbella las Nieves mountain range and also to the sea. An opportunity to build a fabulous home within 8 minutes of Marbella Town and within 4 minutes of the beach.