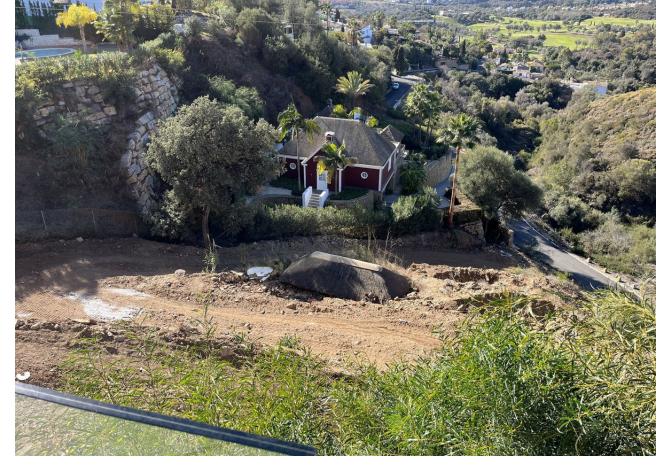

Продажа - Участок - El Rosario 500.000€ www.mibgroup.es +34 661 89 71 88 info@mibgroup.es

Ref.-ID: MIBGR4604527

**El Rosario** 

Участок

ИБИ: 840 EUR / год

A south-west orientated building plot in East Marbella's gorgeous residential estate known as El Rosario. The project has been accepted and approved and the Town Hall will publish the license. The plot has been connected to the municipal sewage system the cost covered by current owner...a pre-requisite for development. This is an opportunity to develop a luxury home with fabulous views over the Marbella countryside and golf course to the Mediterranean Sea. This plot has a building coefficient of 0.30 allowing therefore for a luxury home with above-ground build size of up to 323 sqm. Additional space can be made in the basement. El Rosario is undergoing a mandatory update to connect each home to the mains sewage system, and this plot has the infrastructure in place and already paid for at a cost of 12,000 euro. El Rosario building plot...Marbella East. A residential plot to build a villa that will have orientation to the west giving spectacular views to the Marbella las Nieves mountain range and also to the sea. An opportunity to build a fabulous home within 8 minutes of Marbella Town and within 4 minutes of the beach.