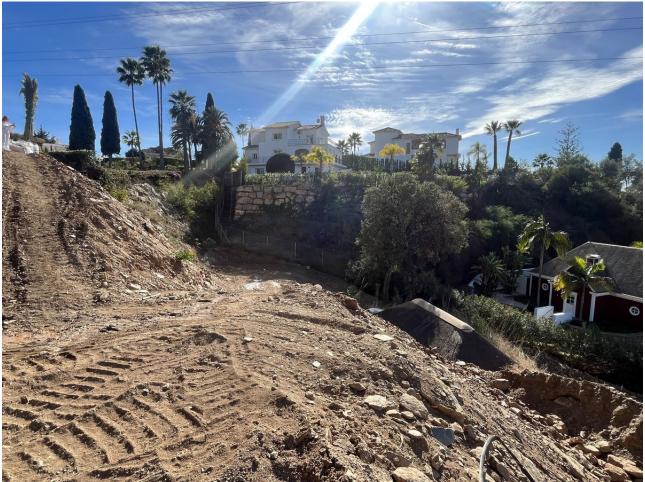

Продажа - Участок - El Rosario 500.000€ www.mibgroup.es +34 661 89 71 88 info@mibgroup.es

Ref.-ID: MIBGR4604527

**El Rosario** 

Участок

ИБИ: 840 EUR / год

A south-west orientated building plot in East Marbella's gorgeous residential estate known as El Rosario. The project has been accepted and approved and the Town Hall will publish the license. The plot has been connected to the municipal sewage system the cost covered by current owner...a pre-requisite for development. This is an opportunity to develop a luxury home with fabulous views over the Marbella countryside and golf course to the Mediterranean Sea. This plot has a building coefficient of 0.30 allowing therefore for a luxury home with above-ground build size of up to 323 sqm. Additional space can be made in the basement. El Rosario is undergoing a mandatory update to connect each home to the mains sewage system, and this plot has the infrastructure in place and already paid for at a cost of 12,000 euro. El Rosario building plot...Marbella East. A residential plot to build a villa that will have orientation to the west giving spectacular views to the Marbella las Nieves mountain range and also to the sea. An opportunity to build a fabulous home within 8 minutes of Marbella Town and within 4 minutes of the beach.