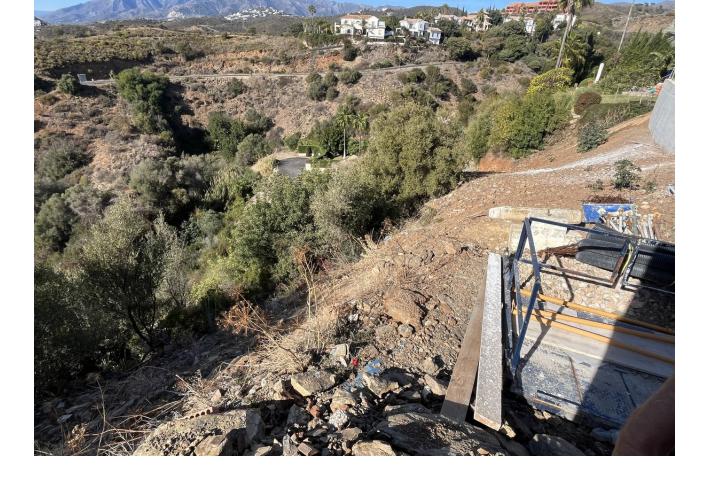

Продажа - Участок - El Rosario 500.000€ www.mibgroup.es +34 661 89 71 88 info@mibgroup.es

Ref.-ID: MIBGR4604527

**El Rosario** 

Участок

ИБИ: 840 EUR / год

A south-west orientated building plot in East Marbella's gorgeous residential estate known as El Rosario. The project has been accepted and approved and the Town Hall will publish the license. The plot has been connected to the municipal sewage system the cost covered by current owner...a pre-requisite for development. This is an opportunity to develop a luxury home with fabulous views over the Marbella countryside and golf course to the Mediterranean Sea. This plot has a building coefficient of 0.30 allowing therefore for a luxury home with above-ground build size of up to 323 sqm. Additional space can be made in the basement. El Rosario is undergoing a mandatory update to connect each home to the mains sewage system, and this plot has the infrastructure in place and already paid for at a cost of 12,000 euro. El Rosario building plot...Marbella East. A residential plot to build a villa that will have orientation to the west giving spectacular views to the Marbella las Nieves mountain range and also to the sea. An opportunity to build a fabulous home within 8 minutes of Marbella Town and within 4 minutes of the beach.