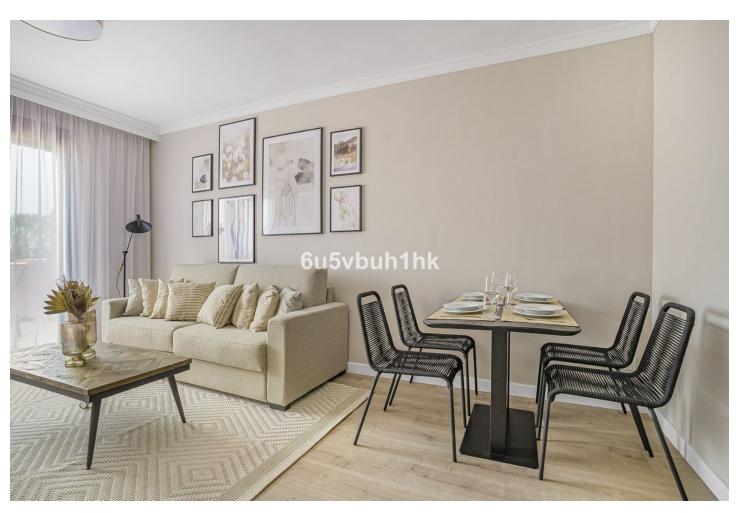

## Продажа - Апартамент - Benahavís 469.000€

www.mibgroup.es +34 661 89 71 88 info@mibgroup.es

Ref.-ID: MIBGR4617856 **Benahavís Апартамент** 

139 m<sup>2</sup>

This spectacular penthouse is situated on the edge of El Paraiso golf course and spread over two floors to ensure optimal space distribution and privacy. On the entrance level you find a south-facing living room that flows into a large semicovered terrace, a perfect place for a drink or meal in the open air. A separate kitchen is fully equipped and finished with high quality materials to guarantee maximum comfort. Two modern and elegant style a guest bedrooms with shared bathroom are located on the same level. The upper level is completely dedicated to master suite with its own bathroom as well as a generous size terrace offering spectaculars views of nearby golf course, sea and mountains. The property is sold fully furnished, a covered garage place as well as a storage room are included into the asking price. Royal Marbella Golf Resort offers effortless ownership of a property combined with the personal enjoyment of a fully serviced resort and the rental income it can provide. In year one owners can benefit from a 6% guaranteed rental return. This is a golden opportunity for those who intend to spend holidays in a peaceful atmosphere, close to local golf courses and services, and end enjoy a steady rental income at the same time.