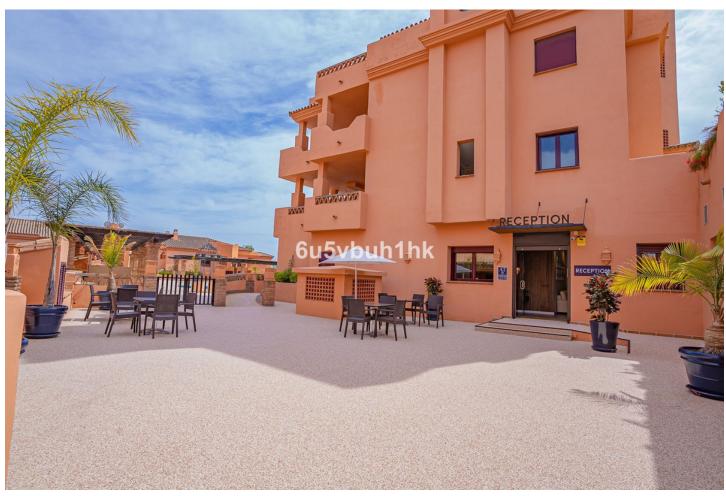

## Продажа - Апартамент - Benahavís 469.000€

www.mibgroup.es +34 661 89 71 88 info@mibgroup.es

Ref.-ID: MIBGR4617856 **Benahavís Апартамент** 

139 m<sup>2</sup>

This spectacular penthouse is situated on the edge of El Paraiso golf course and spread over two floors to ensure optimal space distribution and privacy. On the entrance level you find a south-facing living room that flows into a large semicovered terrace, a perfect place for a drink or meal in the open air. A separate kitchen is fully equipped and finished with high quality materials to guarantee maximum comfort. Two modern and elegant style a guest bedrooms with shared bathroom are located on the same level. The upper level is completely dedicated to master suite with its own bathroom as well as a generous size terrace offering spectaculars views of nearby golf course, sea and mountains. The property is sold fully furnished, a covered garage place as well as a storage room are included into the asking price. Royal Marbella Golf Resort offers effortless ownership of a property combined with the personal enjoyment of a fully serviced resort and the rental income it can provide. In year one owners can benefit from a 6% guaranteed rental return. This is a golden opportunity for those who intend to spend holidays in a peaceful atmosphere, close to local golf courses and services, and end enjoy a steady rental income at the same time.