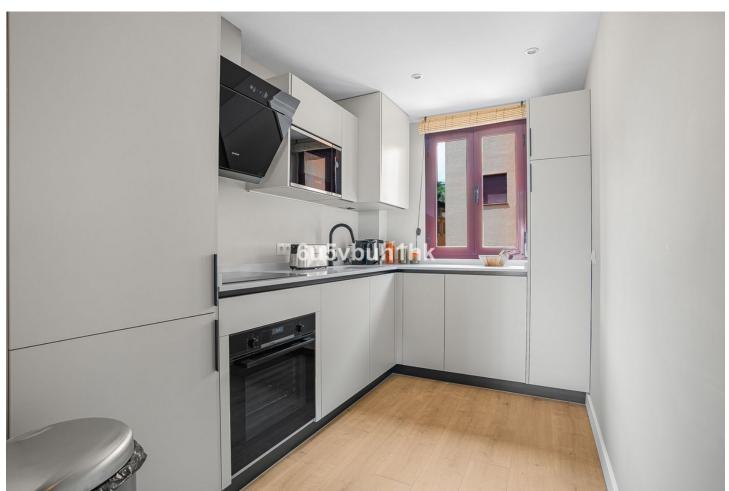

## Продажа - Апартамент - Benahavís 469.000€

www.mibgroup.es +34 661 89 71 88 info@mibgroup.es

Ref.-ID: MIBGR4617856 **Benahavís Апартамент** 

139 m<sup>2</sup>

This spectacular penthouse is situated on the edge of El Paraiso golf course and spread over two floors to ensure optimal space distribution and privacy. On the entrance level you find a south-facing living room that flows into a large semicovered terrace, a perfect place for a drink or meal in the open air. A separate kitchen is fully equipped and finished with high quality materials to guarantee maximum comfort. Two modern and elegant style a guest bedrooms with shared bathroom are located on the same level. The upper level is completely dedicated to master suite with its own bathroom as well as a generous size terrace offering spectaculars views of nearby golf course, sea and mountains. The property is sold fully furnished, a covered garage place as well as a storage room are included into the asking price. Royal Marbella Golf Resort offers effortless ownership of a property combined with the personal enjoyment of a fully serviced resort and the rental income it can provide. In year one owners can benefit from a 6% guaranteed rental return. This is a golden opportunity for those who intend to spend holidays in a peaceful atmosphere, close to local golf courses and services, and end enjoy a steady rental income at the same time.