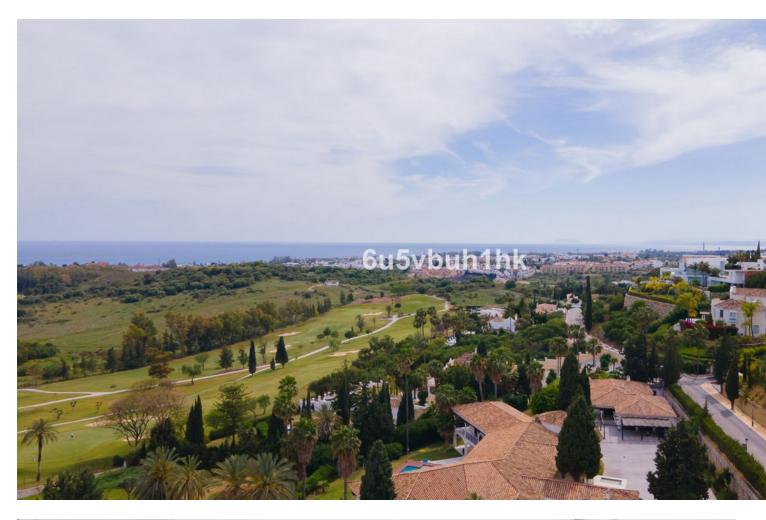

## Продажа - Апартамент - Benahavís 469.000€

www.mibgroup.es +34 661 89 71 88 info@mibgroup.es

Ref.-ID: MIBGR4617856 **Benahavís Апартамент** 

139 m<sup>2</sup>

This spectacular penthouse is situated on the edge of El Paraiso golf course and spread over two floors to ensure optimal space distribution and privacy. On the entrance level you find a south-facing living room that flows into a large semicovered terrace, a perfect place for a drink or meal in the open air. A separate kitchen is fully equipped and finished with high quality materials to guarantee maximum comfort. Two modern and elegant style a guest bedrooms with shared bathroom are located on the same level. The upper level is completely dedicated to master suite with its own bathroom as well as a generous size terrace offering spectaculars views of nearby golf course, sea and mountains. The property is sold fully furnished, a covered garage place as well as a storage room are included into the asking price. Royal Marbella Golf Resort offers effortless ownership of a property combined with the personal enjoyment of a fully serviced resort and the rental income it can provide. In year one owners can benefit from a 6% guaranteed rental return. This is a golden opportunity for those who intend to spend holidays in a peaceful atmosphere, close to local golf courses and services, and end enjoy a steady rental income at the same time.

#### вид

🗸 Горы 🟏 Гольф Сельская местность <section-header> Панорамный