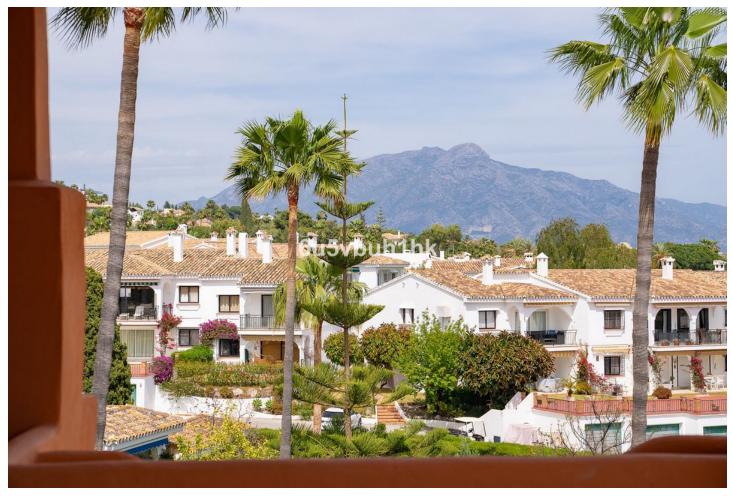

## Продажа - Апартамент - Benahavís 469.000€

www.mibgroup.es +34 661 89 71 88 info@mibgroup.es

Ref.-ID: MIBGR4617856 **Benahavís Апартамент** 

139 m<sup>2</sup>

This spectacular penthouse is situated on the edge of El Paraiso golf course and spread over two floors to ensure optimal space distribution and privacy. On the entrance level you find a south-facing living room that flows into a large semicovered terrace, a perfect place for a drink or meal in the open air. A separate kitchen is fully equipped and finished with high quality materials to guarantee maximum comfort. Two modern and elegant style a guest bedrooms with shared bathroom are located on the same level. The upper level is completely dedicated to master suite with its own bathroom as well as a generous size terrace offering spectaculars views of nearby golf course, sea and mountains. The property is sold fully furnished, a covered garage place as well as a storage room are included into the asking price. Royal Marbella Golf Resort offers effortless ownership of a property combined with the personal enjoyment of a fully serviced resort and the rental income it can provide. In year one owners can benefit from a 6% guaranteed rental return. This is a golden opportunity for those who intend to spend holidays in a peaceful atmosphere, close to local golf courses and services, and end enjoy a steady rental income at the same time.

#### вид

🗸 Горы 🟏 Гольф Сельская местность <section-header> Панорамный