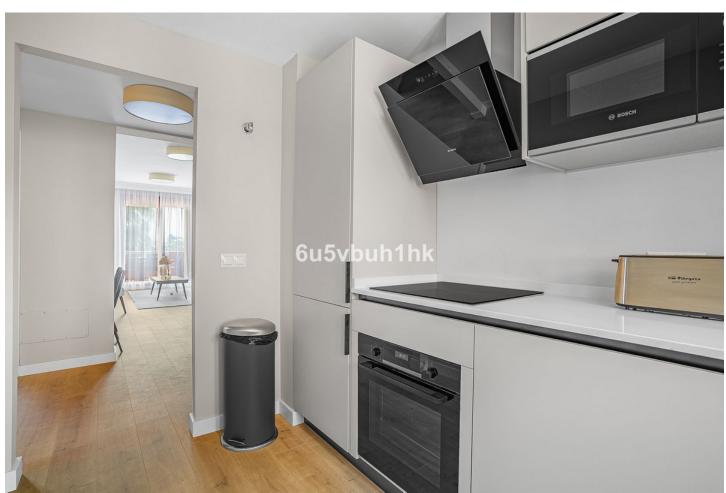

## Продажа - Апартамент - Benahavís 469.000€

www.mibgroup.es +34 661 89 71 88 info@mibgroup.es

Ref.-ID: MIBGR4617856 **Benahavís Апартамент** 

139 m<sup>2</sup>

This spectacular penthouse is situated on the edge of El Paraiso golf course and spread over two floors to ensure optimal space distribution and privacy. On the entrance level you find a south-facing living room that flows into a large semicovered terrace, a perfect place for a drink or meal in the open air. A separate kitchen is fully equipped and finished with high quality materials to guarantee maximum comfort. Two modern and elegant style a guest bedrooms with shared bathroom are located on the same level. The upper level is completely dedicated to master suite with its own bathroom as well as a generous size terrace offering spectaculars views of nearby golf course, sea and mountains. The property is sold fully furnished, a covered garage place as well as a storage room are included into the asking price. Royal Marbella Golf Resort offers effortless ownership of a property combined with the personal enjoyment of a fully serviced resort and the rental income it can provide. In year one owners can benefit from a 6% guaranteed rental return. This is a golden opportunity for those who intend to spend holidays in a peaceful atmosphere, close to local golf courses and services, and end enjoy a steady rental income at the same time.