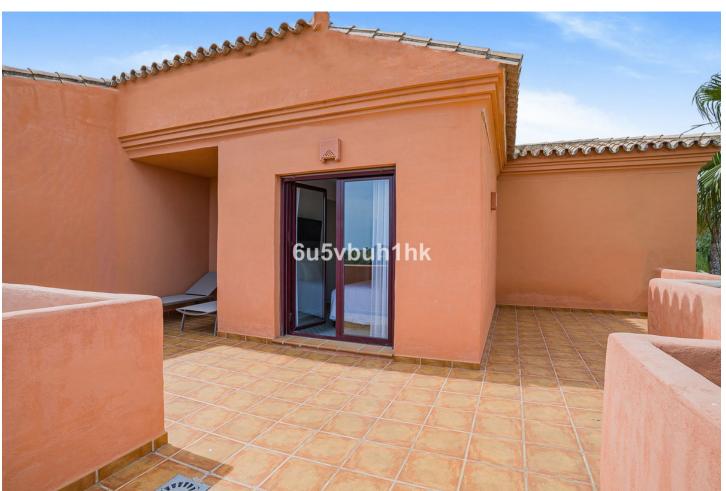

## Продажа - Апартамент - Benahavís 469.000€

www.mibgroup.es +34 661 89 71 88 info@mibgroup.es

Ref.-ID: MIBGR4617856 **Benahavís Апартамент** 

139 m<sup>2</sup>

This spectacular penthouse is situated on the edge of El Paraiso golf course and spread over two floors to ensure optimal space distribution and privacy. On the entrance level you find a south-facing living room that flows into a large semicovered terrace, a perfect place for a drink or meal in the open air. A separate kitchen is fully equipped and finished with high quality materials to guarantee maximum comfort. Two modern and elegant style a guest bedrooms with shared bathroom are located on the same level. The upper level is completely dedicated to master suite with its own bathroom as well as a generous size terrace offering spectaculars views of nearby golf course, sea and mountains. The property is sold fully furnished, a covered garage place as well as a storage room are included into the asking price. Royal Marbella Golf Resort offers effortless ownership of a property combined with the personal enjoyment of a fully serviced resort and the rental income it can provide. In year one owners can benefit from a 6% guaranteed rental return. This is a golden opportunity for those who intend to spend holidays in a peaceful atmosphere, close to local golf courses and services, and end enjoy a steady rental income at the same time.

#### Особенности

🟏 Крытая терраса 🟏 Лифт

Встроенные шкафы

 Кладовка Ванная комната

Двойные стеклопакеты