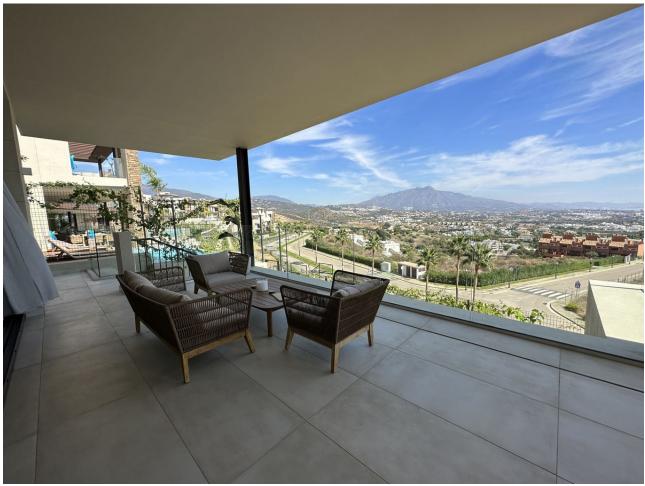

## Продажа - Дом - Benahavís 2.190.000€

www.mibgroup.es +34 661 89 71 88 info@mibgroup.es

Ref.-ID: MIBGR4624249 Benahavís Дом

4

3

603 m2

SPECTACULAR VILLA SITUATED IN LA ALQUERIA, BENAHAVIS, FURNISHED, WITH PRIVATE LIFT AND READY TO MOVE IN. Exceptional villa designed with the best qualities. It comes fully furnished and ready for you to enjoy the house from minute one. Consists of 4 bedrooms, 3 bathrooms and a guest toilet over 4 levels, with private lift from basement to solarium. Two outdoor parking spaces. Private garden and swimming pool and magnificent sea views. Enjoy its more than 5.000 m2 of green spaces formed by Mediterranean gardens with pergolas and orchards, swimming pools and terraces. A natural oasis surrounded by woods, fruit trees and flowers and flowers. Connect your essence with nature. This exceptional villa designed with the best qualities is in charge of the prestigious architecture studio González & Jacobson, who make this unit an authentic work of art with materials that do not hide their essence, provide warmth and serve the architecture. In addition, the gardens of the development reflect Laura Pou's passion for landscaping, always in search of beauty, innovation and environmental responsibility. A lifestyle Benahavís is perfectly communicated with the main roads of the Costa del Sol, the A7 and the AP7, thanks to its exceptional location. It lies between two important towns, Estepona and Marbella, and is just a few kilometres from the spectacular Puerto Banús, It is also one of the towns in Europe with the highest concentration of gastronomic options, so its streets are constantly buzzing with activity during a long shopping day.