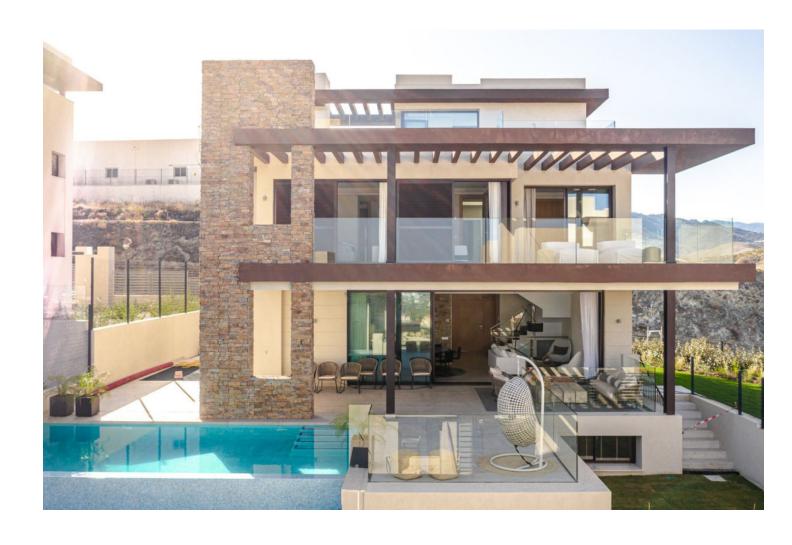

## Продажа - Дом - Benahavís 2.190.000€

www.mibgroup.es +34 661 89 71 88 info@mibgroup.es

Ref.-ID: MIBGR4624249 Benahavís Дом

4

3

603 m2

SPECTACULAR VILLA SITUATED IN LA ALQUERIA, BENAHAVIS, FURNISHED, WITH PRIVATE LIFT AND READY TO MOVE IN. Exceptional villa designed with the best qualities. It comes fully furnished and ready for you to enjoy the house from minute one. Consists of 4 bedrooms, 3 bathrooms and a guest toilet over 4 levels, with private lift from basement to solarium. Two outdoor parking spaces. Private garden and swimming pool and magnificent sea views. Enjoy its more than 5.000 m2 of green spaces formed by Mediterranean gardens with pergolas and orchards, swimming pools and terraces. A natural oasis surrounded by woods, fruit trees and flowers and flowers. Connect your essence with nature. This exceptional villa designed with the best qualities is in charge of the prestigious architecture studio González & Jacobson, who make this unit an authentic work of art with materials that do not hide their essence, provide warmth and serve the architecture. In addition, the gardens of the development reflect Laura Pou's passion for landscaping, always in search of beauty, innovation and environmental responsibility. A lifestyle Benahavís is perfectly communicated with the main roads of the Costa del Sol, the A7 and the AP7, thanks to its exceptional location. It lies between two important towns, Estepona and Marbella, and is just a few kilometres from the spectacular Puerto Banús, It is also one of the towns in Europe with the highest concentration of gastronomic options, so its streets are constantly buzzing with activity during a long shopping day.