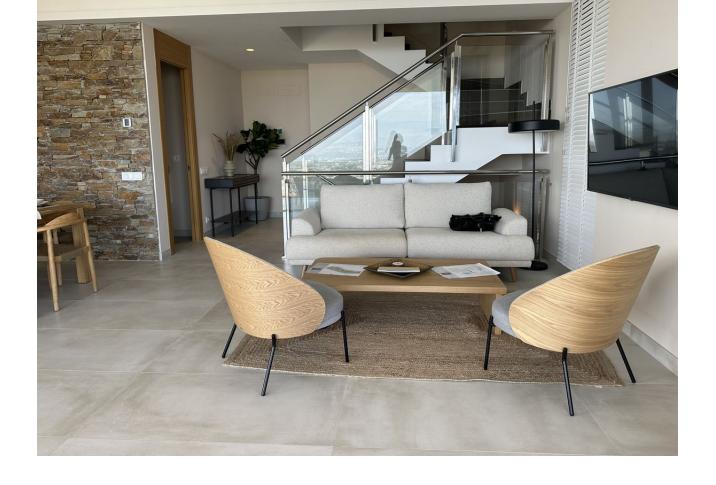

## Продажа - Дом - Benahavís 2.190.000€

www.mibgroup.es +34 661 89 71 88 info@mibgroup.es

Ref.-ID: MIBGR4624249 Benahavís Дом

4

3

603 m2

SPECTACULAR VILLA SITUATED IN LA ALQUERIA, BENAHAVIS, FURNISHED, WITH PRIVATE LIFT AND READY TO MOVE IN. Exceptional villa designed with the best qualities. It comes fully furnished and ready for you to enjoy the house from minute one. Consists of 4 bedrooms, 3 bathrooms and a guest toilet over 4 levels, with private lift from basement to solarium. Two outdoor parking spaces. Private garden and swimming pool and magnificent sea views. Enjoy its more than 5.000 m2 of green spaces formed by Mediterranean gardens with pergolas and orchards, swimming pools and terraces. A natural oasis surrounded by woods, fruit trees and flowers and flowers. Connect your essence with nature. This exceptional villa designed with the best qualities is in charge of the prestigious architecture studio González & Jacobson, who make this unit an authentic work of art with materials that do not hide their essence, provide warmth and serve the architecture. In addition, the gardens of the development reflect Laura Pou's passion for landscaping, always in search of beauty, innovation and environmental responsibility. A lifestyle Benahavís is perfectly communicated with the main roads of the Costa del Sol, the A7 and the AP7, thanks to its exceptional location. It lies between two important towns, Estepona and Marbella, and is just a few kilometres from the spectacular Puerto Banús, It is also one of the towns in Europe with the highest concentration of gastronomic options, so its streets are constantly buzzing with activity during a long shopping day.