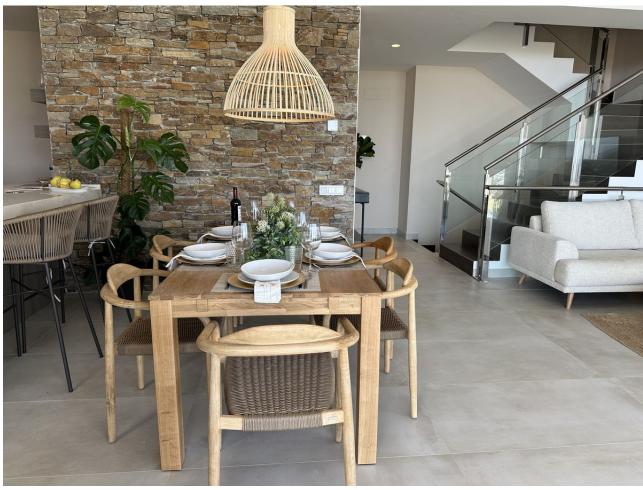

## Продажа - Дом - Benahavís 2.190.000€

www.mibgroup.es +34 661 89 71 88 info@mibgroup.es

Ref.-ID: MIBGR4624249 Benahavís Дом

4

3

603 m2

SPECTACULAR VILLA SITUATED IN LA ALQUERIA, BENAHAVIS, FURNISHED, WITH PRIVATE LIFT AND READY TO MOVE IN. Exceptional villa designed with the best qualities. It comes fully furnished and ready for you to enjoy the house from minute one. Consists of 4 bedrooms, 3 bathrooms and a guest toilet over 4 levels, with private lift from basement to solarium. Two outdoor parking spaces. Private garden and swimming pool and magnificent sea views. Enjoy its more than 5.000 m2 of green spaces formed by Mediterranean gardens with pergolas and orchards, swimming pools and terraces. A natural oasis surrounded by woods, fruit trees and flowers and flowers. Connect your essence with nature. This exceptional villa designed with the best qualities is in charge of the prestigious architecture studio González & Jacobson, who make this unit an authentic work of art with materials that do not hide their essence, provide warmth and serve the architecture. In addition, the gardens of the development reflect Laura Pou's passion for landscaping, always in search of beauty, innovation and environmental responsibility. A lifestyle Benahavís is perfectly communicated with the main roads of the Costa del Sol, the A7 and the AP7, thanks to its exceptional location. It lies between two important towns, Estepona and Marbella, and is just a few kilometres from the spectacular Puerto Banús, It is also one of the towns in Europe with the highest concentration of gastronomic options, so its streets are constantly buzzing with activity during a long shopping day.