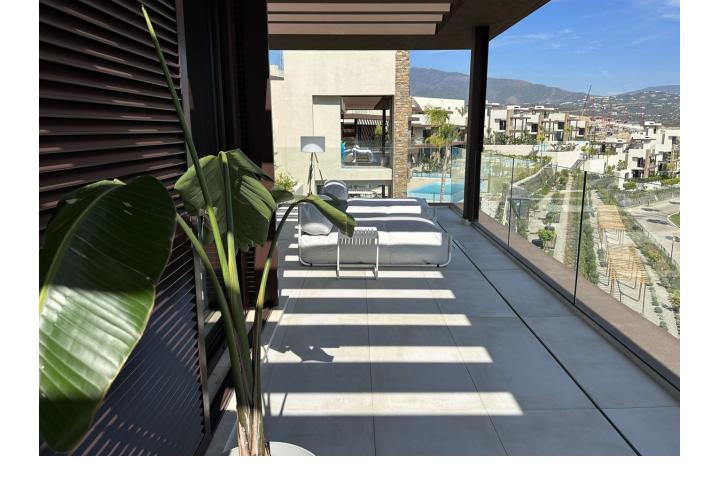

## Продажа - Дом - Benahavís 2.190.000€

www.mibgroup.es +34 661 89 71 88 info@mibgroup.es

Ref.-ID: MIBGR4624249 Benahavís Дом

4

3

603 m2

SPECTACULAR VILLA SITUATED IN LA ALQUERIA, BENAHAVIS, FURNISHED, WITH PRIVATE LIFT AND READY TO MOVE IN. Exceptional villa designed with the best qualities. It comes fully furnished and ready for you to enjoy the house from minute one. Consists of 4 bedrooms, 3 bathrooms and a guest toilet over 4 levels, with private lift from basement to solarium. Two outdoor parking spaces. Private garden and swimming pool and magnificent sea views. Enjoy its more than 5.000 m2 of green spaces formed by Mediterranean gardens with pergolas and orchards, swimming pools and terraces. A natural oasis surrounded by woods, fruit trees and flowers and flowers. Connect your essence with nature. This exceptional villa designed with the best qualities is in charge of the prestigious architecture studio González & Jacobson, who make this unit an authentic work of art with materials that do not hide their essence, provide warmth and serve the architecture. In addition, the gardens of the development reflect Laura Pou's passion for landscaping, always in search of beauty, innovation and environmental responsibility. A lifestyle Benahavís is perfectly communicated with the main roads of the Costa del Sol, the A7 and the AP7, thanks to its exceptional location. It lies between two important towns, Estepona and Marbella, and is just a few kilometres from the spectacular Puerto Banús, It is also one of the towns in Europe with the highest concentration of gastronomic options, so its streets are constantly buzzing with activity during a long shopping day.