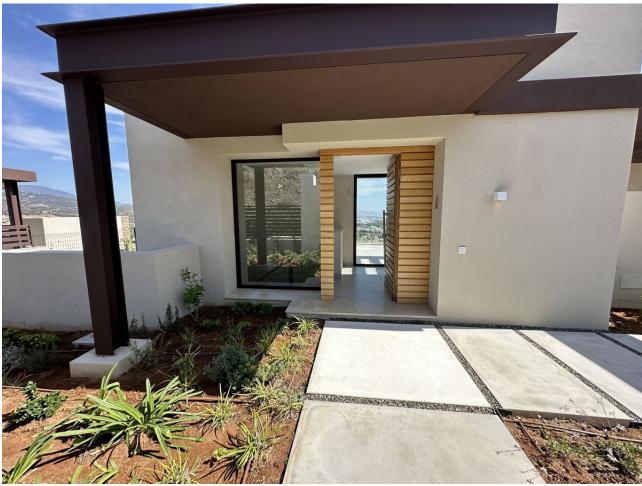

## Продажа - Дом - Benahavís 2.190.000€

www.mibgroup.es +34 661 89 71 88 info@mibgroup.es

Ref.-ID: MIBGR4624249 Benahavís Дом

4

3

603 m2

SPECTACULAR VILLA SITUATED IN LA ALQUERIA, BENAHAVIS, FURNISHED, WITH PRIVATE LIFT AND READY TO MOVE IN. Exceptional villa designed with the best qualities. It comes fully furnished and ready for you to enjoy the house from minute one. Consists of 4 bedrooms, 3 bathrooms and a guest toilet over 4 levels, with private lift from basement to solarium. Two outdoor parking spaces. Private garden and swimming pool and magnificent sea views. Enjoy its more than 5.000 m2 of green spaces formed by Mediterranean gardens with pergolas and orchards, swimming pools and terraces. A natural oasis surrounded by woods, fruit trees and flowers and flowers. Connect your essence with nature. This exceptional villa designed with the best qualities is in charge of the prestigious architecture studio González & Jacobson, who make this unit an authentic work of art with materials that do not hide their essence, provide warmth and serve the architecture. In addition, the gardens of the development reflect Laura Pou's passion for landscaping, always in search of beauty, innovation and environmental responsibility. A lifestyle Benahavís is perfectly communicated with the main roads of the Costa del Sol, the A7 and the AP7, thanks to its exceptional location. It lies between two important towns, Estepona and Marbella, and is just a few kilometres from the spectacular Puerto Banús, It is also one of the towns in Europe with the highest concentration of gastronomic options, so its streets are constantly buzzing with activity during a long shopping day.