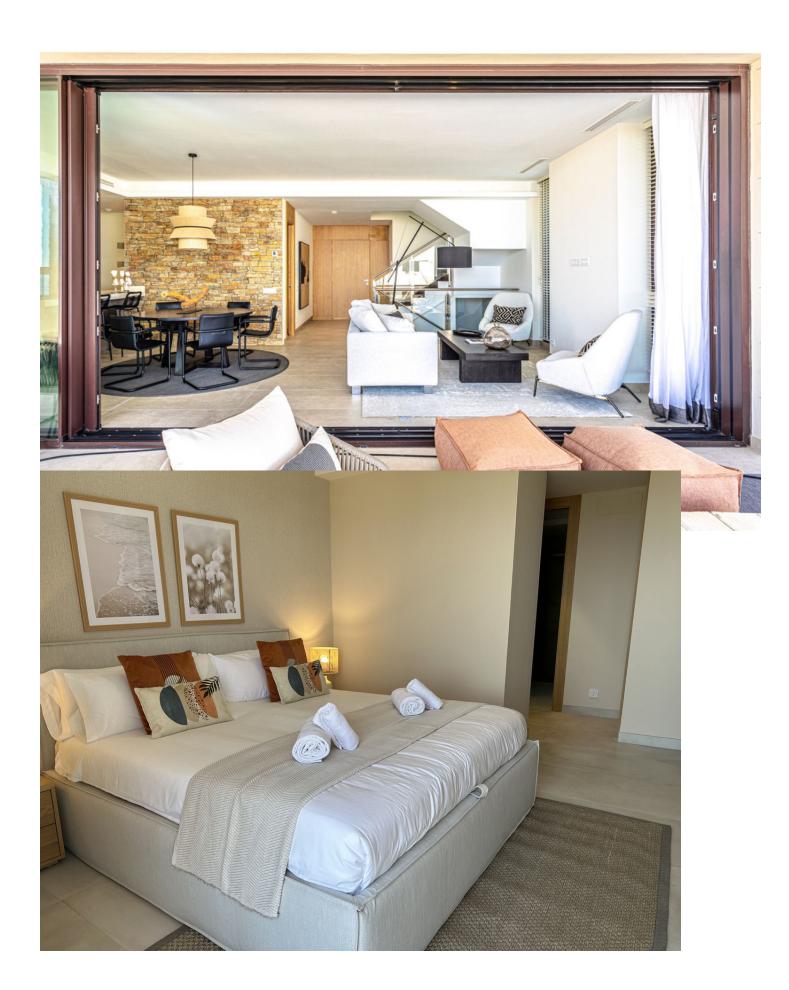

## Продажа - Дом - Benahavís 2.190.000€

www.mibgroup.es +34 661 89 71 88 info@mibgroup.es

Ref.-ID: MIBGR4624249 Benahavís Дом

4

3

603 m2

SPECTACULAR VILLA SITUATED IN LA ALQUERIA, BENAHAVIS, FURNISHED, WITH PRIVATE LIFT AND READY TO MOVE IN. Exceptional villa designed with the best qualities. It comes fully furnished and ready for you to enjoy the house from minute one. Consists of 4 bedrooms, 3 bathrooms and a guest toilet over 4 levels, with private lift from basement to solarium. Two outdoor parking spaces. Private garden and swimming pool and magnificent sea views. Enjoy its more than 5.000 m2 of green spaces formed by Mediterranean gardens with pergolas and orchards, swimming pools and terraces. A natural oasis surrounded by woods, fruit trees and flowers and flowers. Connect your essence with nature. This exceptional villa designed with the best qualities is in charge of the prestigious architecture studio González & Jacobson, who make this unit an authentic work of art with materials that do not hide their essence, provide warmth and serve the architecture. In addition, the gardens of the development reflect Laura Pou's passion for landscaping, always in search of beauty, innovation and environmental responsibility. A lifestyle Benahavís is perfectly communicated with the main roads of the Costa del Sol, the A7 and the AP7, thanks to its exceptional location. It lies between two important towns, Estepona and Marbella, and is just a few kilometres from the spectacular Puerto Banús, It is also one of the towns in Europe with the highest concentration of gastronomic options, so its streets are constantly buzzing with activity during a long shopping day.