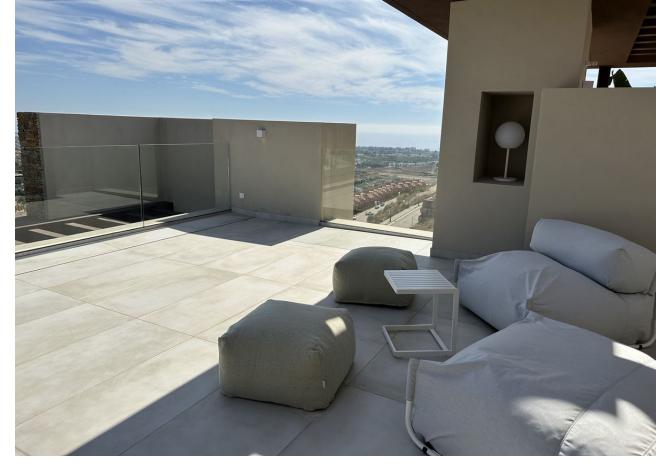

## Продажа - Дом - Benahavís 2.190.000€

www.mibgroup.es +34 661 89 71 88 info@mibgroup.es

Ref.-ID: MIBGR4624249 Benahavís Дом

4

3

603 m2

SPECTACULAR VILLA SITUATED IN LA ALQUERIA, BENAHAVIS, FURNISHED, WITH PRIVATE LIFT AND READY TO MOVE IN. Exceptional villa designed with the best qualities. It comes fully furnished and ready for you to enjoy the house from minute one. Consists of 4 bedrooms, 3 bathrooms and a guest toilet over 4 levels, with private lift from basement to solarium. Two outdoor parking spaces. Private garden and swimming pool and magnificent sea views. Enjoy its more than 5.000 m2 of green spaces formed by Mediterranean gardens with pergolas and orchards, swimming pools and terraces. A natural oasis surrounded by woods, fruit trees and flowers and flowers. Connect your essence with nature. This exceptional villa designed with the best qualities is in charge of the prestigious architecture studio González & Jacobson, who make this unit an authentic work of art with materials that do not hide their essence, provide warmth and serve the architecture. In addition, the gardens of the development reflect Laura Pou's passion for landscaping, always in search of beauty, innovation and environmental responsibility. A lifestyle Benahavís is perfectly communicated with the main roads of the Costa del Sol, the A7 and the AP7, thanks to its exceptional location. It lies between two important towns, Estepona and Marbella, and is just a few kilometres from the spectacular Puerto Banús, It is also one of the towns in Europe with the highest concentration of gastronomic options, so its streets are constantly buzzing with activity during a long shopping day.