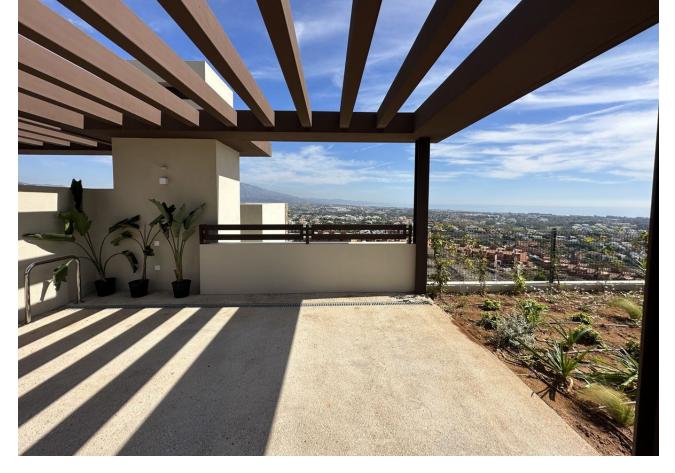

## Продажа - Дом - Benahavís 2.190.000€

www.mibgroup.es +34 661 89 71 88 info@mibgroup.es

Ref.-ID: MIBGR4624249 Benahavís Дом

4

3

603 m2

SPECTACULAR VILLA SITUATED IN LA ALQUERIA, BENAHAVIS, FURNISHED, WITH PRIVATE LIFT AND READY TO MOVE IN. Exceptional villa designed with the best qualities. It comes fully furnished and ready for you to enjoy the house from minute one. Consists of 4 bedrooms, 3 bathrooms and a guest toilet over 4 levels, with private lift from basement to solarium. Two outdoor parking spaces. Private garden and swimming pool and magnificent sea views. Enjoy its more than 5.000 m2 of green spaces formed by Mediterranean gardens with pergolas and orchards, swimming pools and terraces. A natural oasis surrounded by woods, fruit trees and flowers and flowers. Connect your essence with nature. This exceptional villa designed with the best qualities is in charge of the prestigious architecture studio González & Jacobson, who make this unit an authentic work of art with materials that do not hide their essence, provide warmth and serve the architecture. In addition, the gardens of the development reflect Laura Pou's passion for landscaping, always in search of beauty, innovation and environmental responsibility. A lifestyle Benahavís is perfectly communicated with the main roads of the Costa del Sol, the A7 and the AP7, thanks to its exceptional location. It lies between two important towns, Estepona and Marbella, and is just a few kilometres from the spectacular Puerto Banús, It is also one of the towns in Europe with the highest concentration of gastronomic options, so its streets are constantly buzzing with activity during a long shopping day.