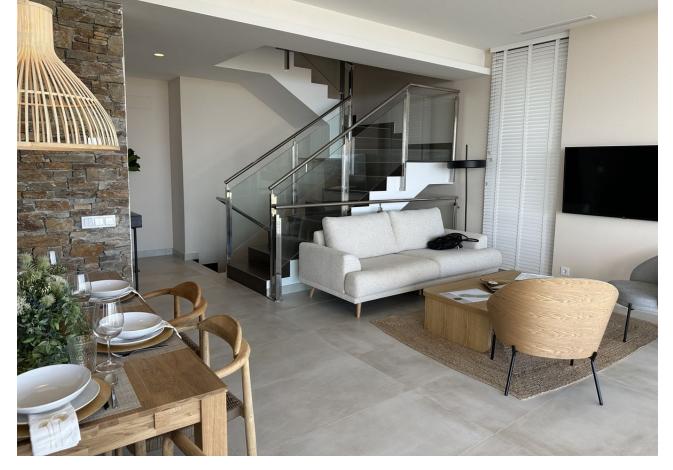

## Продажа - Дом - Benahavís 2.190.000€

www.mibgroup.es +34 661 89 71 88 info@mibgroup.es

Ref.-ID: MIBGR4624249 Benahavís Дом

4

3

603 m2

SPECTACULAR VILLA SITUATED IN LA ALQUERIA, BENAHAVIS, FURNISHED, WITH PRIVATE LIFT AND READY TO MOVE IN. Exceptional villa designed with the best qualities. It comes fully furnished and ready for you to enjoy the house from minute one. Consists of 4 bedrooms, 3 bathrooms and a guest toilet over 4 levels, with private lift from basement to solarium. Two outdoor parking spaces. Private garden and swimming pool and magnificent sea views. Enjoy its more than 5.000 m2 of green spaces formed by Mediterranean gardens with pergolas and orchards, swimming pools and terraces. A natural oasis surrounded by woods, fruit trees and flowers and flowers. Connect your essence with nature. This exceptional villa designed with the best qualities is in charge of the prestigious architecture studio González & Jacobson, who make this unit an authentic work of art with materials that do not hide their essence, provide warmth and serve the architecture. In addition, the gardens of the development reflect Laura Pou's passion for landscaping, always in search of beauty, innovation and environmental responsibility. A lifestyle Benahavís is perfectly communicated with the main roads of the Costa del Sol, the A7 and the AP7, thanks to its exceptional location. It lies between two important towns, Estepona and Marbella, and is just a few kilometres from the spectacular Puerto Banús, It is also one of the towns in Europe with the highest concentration of gastronomic options, so its streets are constantly buzzing with activity during a long shopping day.