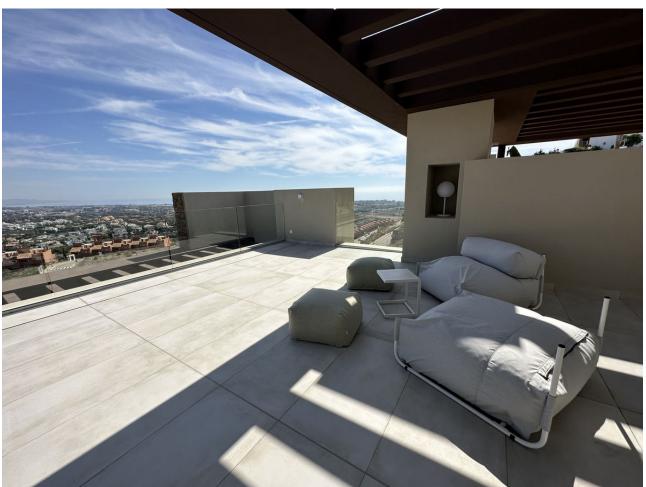

## Продажа - Дом - Benahavís 2.190.000€

www.mibgroup.es +34 661 89 71 88 info@mibgroup.es

Ref.-ID: MIBGR4624249 Benahavís Дом

4

3

603 m2

SPECTACULAR VILLA SITUATED IN LA ALQUERIA, BENAHAVIS, FURNISHED, WITH PRIVATE LIFT AND READY TO MOVE IN. Exceptional villa designed with the best qualities. It comes fully furnished and ready for you to enjoy the house from minute one. Consists of 4 bedrooms, 3 bathrooms and a guest toilet over 4 levels, with private lift from basement to solarium. Two outdoor parking spaces. Private garden and swimming pool and magnificent sea views. Enjoy its more than 5.000 m2 of green spaces formed by Mediterranean gardens with pergolas and orchards, swimming pools and terraces. A natural oasis surrounded by woods, fruit trees and flowers and flowers. Connect your essence with nature. This exceptional villa designed with the best qualities is in charge of the prestigious architecture studio González & Jacobson, who make this unit an authentic work of art with materials that do not hide their essence, provide warmth and serve the architecture. In addition, the gardens of the development reflect Laura Pou's passion for landscaping, always in search of beauty, innovation and environmental responsibility. A lifestyle Benahavís is perfectly communicated with the main roads of the Costa del Sol, the A7 and the AP7, thanks to its exceptional location. It lies between two important towns, Estepona and Marbella, and is just a few kilometres from the spectacular Puerto Banús, It is also one of the towns in Europe with the highest concentration of gastronomic options, so its streets are constantly buzzing with activity during a long shopping day.