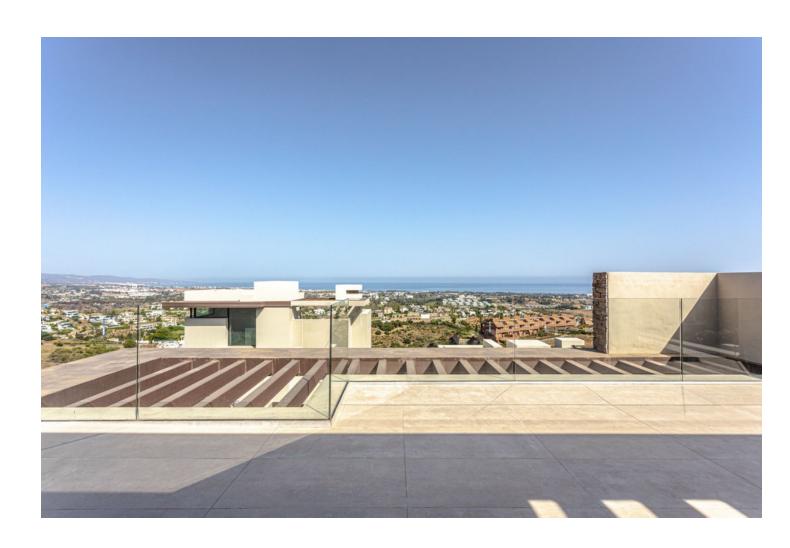

## Продажа - Дом - Benahavís 2.190.000€

www.mibgroup.es +34 661 89 71 88 info@mibgroup.es

Ref.-ID: MIBGR4624249 Benahavís Дом

4

3

603 m2

SPECTACULAR VILLA SITUATED IN LA ALQUERIA, BENAHAVIS, FURNISHED, WITH PRIVATE LIFT AND READY TO MOVE IN. Exceptional villa designed with the best qualities. It comes fully furnished and ready for you to enjoy the house from minute one. Consists of 4 bedrooms, 3 bathrooms and a guest toilet over 4 levels, with private lift from basement to solarium. Two outdoor parking spaces. Private garden and swimming pool and magnificent sea views. Enjoy its more than 5.000 m2 of green spaces formed by Mediterranean gardens with pergolas and orchards, swimming pools and terraces. A natural oasis surrounded by woods, fruit trees and flowers and flowers. Connect your essence with nature. This exceptional villa designed with the best qualities is in charge of the prestigious architecture studio González & Jacobson, who make this unit an authentic work of art with materials that do not hide their essence, provide warmth and serve the architecture. In addition, the gardens of the development reflect Laura Pou's passion for landscaping, always in search of beauty, innovation and environmental responsibility. A lifestyle Benahavís is perfectly communicated with the main roads of the Costa del Sol, the A7 and the AP7, thanks to its exceptional location. It lies between two important towns, Estepona and Marbella, and is just a few kilometres from the spectacular Puerto Banús, It is also one of the towns in Europe with the highest concentration of gastronomic options, so its streets are constantly buzzing with activity during a long shopping day.