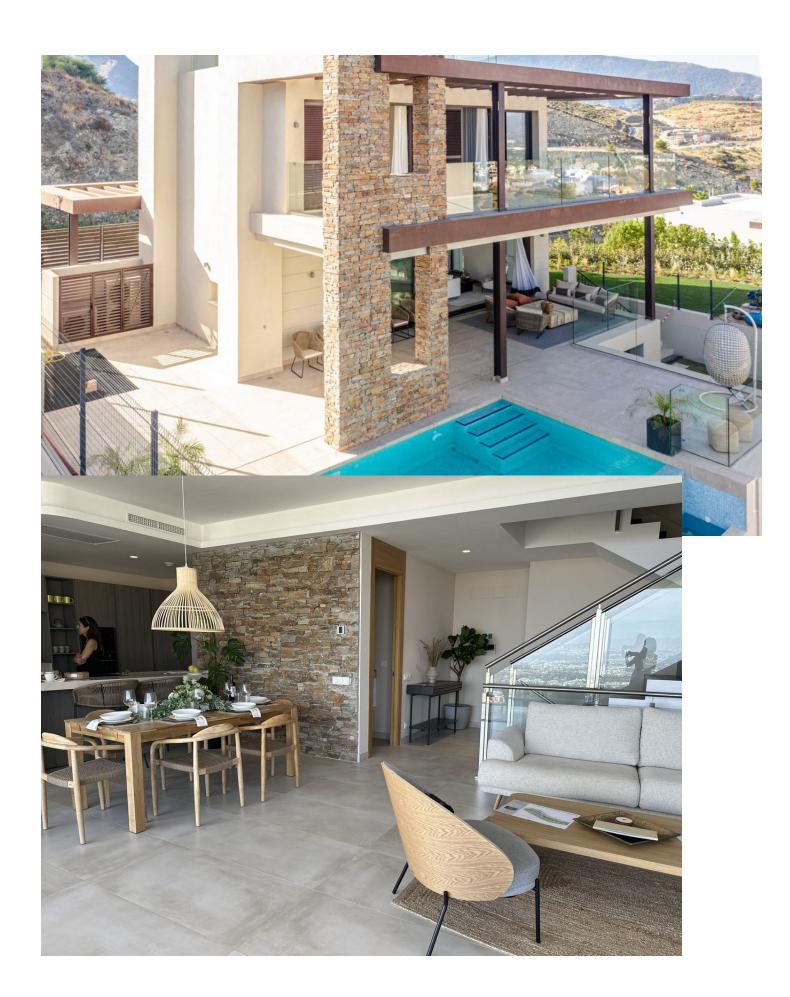

## Продажа - Дом - Benahavís 2.190.000€

www.mibgroup.es +34 661 89 71 88 info@mibgroup.es

Ref.-ID: MIBGR4624249 Benahavís Дом

4

3

603 m2

SPECTACULAR VILLA SITUATED IN LA ALQUERIA, BENAHAVIS, FURNISHED, WITH PRIVATE LIFT AND READY TO MOVE IN. Exceptional villa designed with the best qualities. It comes fully furnished and ready for you to enjoy the house from minute one. Consists of 4 bedrooms, 3 bathrooms and a guest toilet over 4 levels, with private lift from basement to solarium. Two outdoor parking spaces. Private garden and swimming pool and magnificent sea views. Enjoy its more than 5.000 m2 of green spaces formed by Mediterranean gardens with pergolas and orchards, swimming pools and terraces. A natural oasis surrounded by woods, fruit trees and flowers and flowers. Connect your essence with nature. This exceptional villa designed with the best qualities is in charge of the prestigious architecture studio González & Jacobson, who make this unit an authentic work of art with materials that do not hide their essence, provide warmth and serve the architecture. In addition, the gardens of the development reflect Laura Pou's passion for landscaping, always in search of beauty, innovation and environmental responsibility. A lifestyle Benahavís is perfectly communicated with the main roads of the Costa del Sol, the A7 and the AP7, thanks to its exceptional location. It lies between two important towns, Estepona and Marbella, and is just a few kilometres from the spectacular Puerto Banús, It is also one of the towns in Europe with the highest concentration of gastronomic options, so its streets are constantly buzzing with activity during a long shopping day.