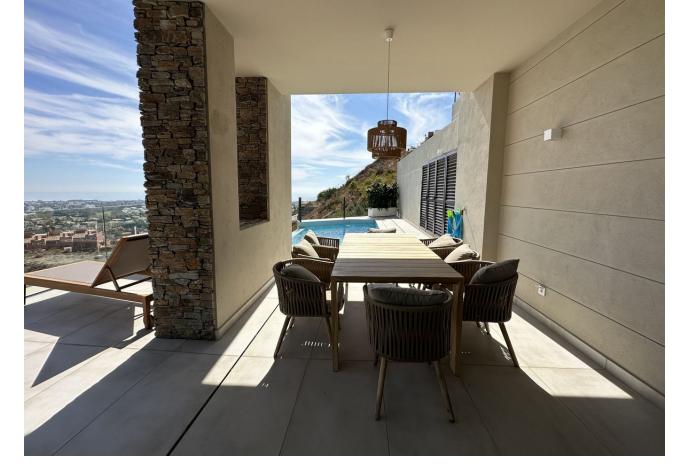

## Продажа - Дом - Benahavís 2.190.000€

www.mibgroup.es +34 661 89 71 88 info@mibgroup.es

Ref.-ID: MIBGR4624249 Benahavís Дом

4

3

603 m2

SPECTACULAR VILLA SITUATED IN LA ALQUERIA, BENAHAVIS, FURNISHED, WITH PRIVATE LIFT AND READY TO MOVE IN. Exceptional villa designed with the best qualities. It comes fully furnished and ready for you to enjoy the house from minute one. Consists of 4 bedrooms, 3 bathrooms and a guest toilet over 4 levels, with private lift from basement to solarium. Two outdoor parking spaces. Private garden and swimming pool and magnificent sea views. Enjoy its more than 5.000 m2 of green spaces formed by Mediterranean gardens with pergolas and orchards, swimming pools and terraces. A natural oasis surrounded by woods, fruit trees and flowers and flowers. Connect your essence with nature. This exceptional villa designed with the best qualities is in charge of the prestigious architecture studio González & Jacobson, who make this unit an authentic work of art with materials that do not hide their essence, provide warmth and serve the architecture. In addition, the gardens of the development reflect Laura Pou's passion for landscaping, always in search of beauty, innovation and environmental responsibility. A lifestyle Benahavís is perfectly communicated with the main roads of the Costa del Sol, the A7 and the AP7, thanks to its exceptional location. It lies between two important towns, Estepona and Marbella, and is just a few kilometres from the spectacular Puerto Banús, It is also one of the towns in Europe with the highest concentration of gastronomic options, so its streets are constantly buzzing with activity during a long shopping day.