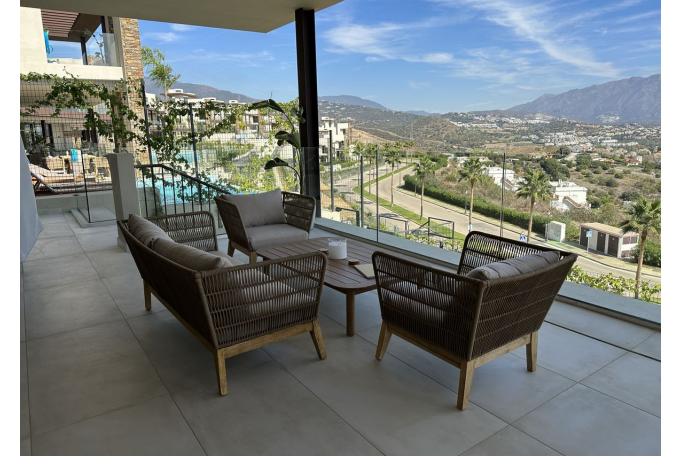

## Продажа - Дом - Benahavís 2.190.000€

www.mibgroup.es +34 661 89 71 88 info@mibgroup.es

Ref.-ID: MIBGR4624249 Benahavís Дом

4

3

603 m2

SPECTACULAR VILLA SITUATED IN LA ALQUERIA, BENAHAVIS, FURNISHED, WITH PRIVATE LIFT AND READY TO MOVE IN. Exceptional villa designed with the best qualities. It comes fully furnished and ready for you to enjoy the house from minute one. Consists of 4 bedrooms, 3 bathrooms and a guest toilet over 4 levels, with private lift from basement to solarium. Two outdoor parking spaces. Private garden and swimming pool and magnificent sea views. Enjoy its more than 5.000 m2 of green spaces formed by Mediterranean gardens with pergolas and orchards, swimming pools and terraces. A natural oasis surrounded by woods, fruit trees and flowers and flowers. Connect your essence with nature. This exceptional villa designed with the best qualities is in charge of the prestigious architecture studio González & Jacobson, who make this unit an authentic work of art with materials that do not hide their essence, provide warmth and serve the architecture. In addition, the gardens of the development reflect Laura Pou's passion for landscaping, always in search of beauty, innovation and environmental responsibility. A lifestyle Benahavís is perfectly communicated with the main roads of the Costa del Sol, the A7 and the AP7, thanks to its exceptional location. It lies between two important towns, Estepona and Marbella, and is just a few kilometres from the spectacular Puerto Banús, It is also one of the towns in Europe with the highest concentration of gastronomic options, so its streets are constantly buzzing with activity during a long shopping day.