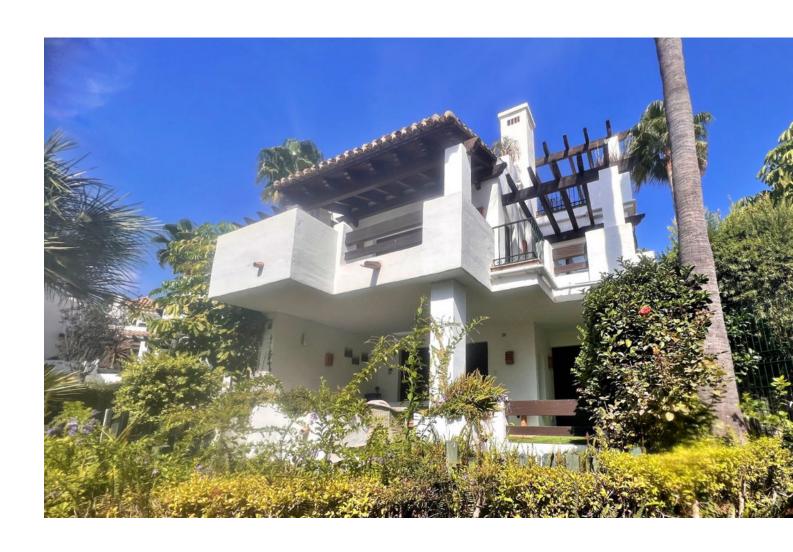

## Продажа - Дом - Benahavís 795.000€

www.mibgroup.es +34 661 89 71 88 info@mibgroup.es

Ref.-ID: MIBGR4625317 Benahavís Дом

3

4

352 m2

47 m2

Located in the secure, gated community of Mirador del Paraiso with 24-hour security and concierge service, this residence prioritizes tranquility and safety. Surrounded by natural beauty, the home offers a peaceful escape. Inside, the residence boasts modern elegance with spacious living areas, a fully equipped American kitchen, and an inviting dining room. The living space features a cozy bay window and fireplace, ensuring warmth, while underfloor heating provides year-round comfort. Step outside to a large terrace overlooking a tropical garden with a generous pool area and a tranquil water lily pond. The master bedroom on the third floor has floor-to-ceiling windows, abundant natural light, and stunning ocean vistas. Additional features include a walk-in wardrobe, a spacious sun terrace with panoramic views, and a cozy chill-out area with a barbecue and large whirlpool. The ground floor includes two bedrooms sharing a well-appointed bathroom, along with a separate room featuring fitted wardrobes and a laundry room for convenience. The property also includes balcony boxes designed for low maintenance with an automatic irrigation system. A small fenced garden is expertly maintained by a dedicated gardener. The property comes with a separate underground parking space and a small cellar, with ample outdoor parking spaces available in front of the house. Experience coastal living at its best in El Paraiso Alto, Benahavis, where modern luxury harmonizes with natural beauty, offering breathtaking sea views.