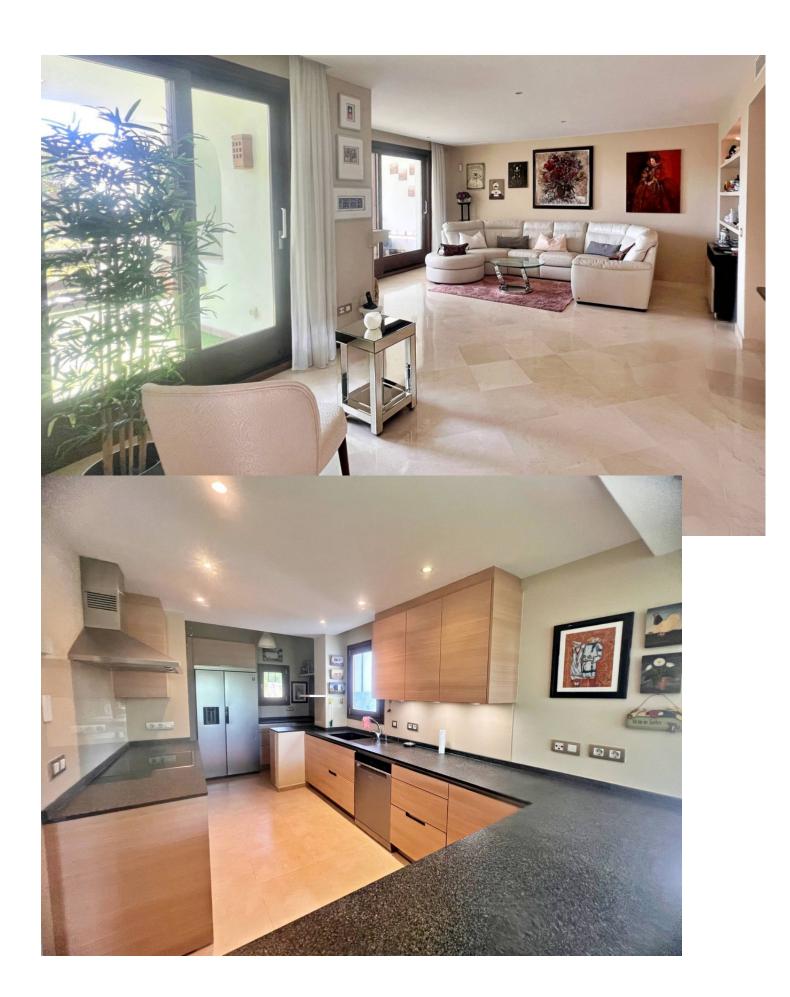

## Продажа - Дом - Benahavís 795.000€

www.mibgroup.es +34 661 89 71 88 info@mibgroup.es

Ref.-ID: MIBGR4625317 Benahavís Дом

3

4

352 m2

47 m2

Located in the secure, gated community of Mirador del Paraiso with 24-hour security and concierge service, this residence prioritizes tranquility and safety. Surrounded by natural beauty, the home offers a peaceful escape. Inside, the residence boasts modern elegance with spacious living areas, a fully equipped American kitchen, and an inviting dining room. The living space features a cozy bay window and fireplace, ensuring warmth, while underfloor heating provides year-round comfort. Step outside to a large terrace overlooking a tropical garden with a generous pool area and a tranquil water lily pond. The master bedroom on the third floor has floor-to-ceiling windows, abundant natural light, and stunning ocean vistas. Additional features include a walk-in wardrobe, a spacious sun terrace with panoramic views, and a cozy chill-out area with a barbecue and large whirlpool. The ground floor includes two bedrooms sharing a well-appointed bathroom, along with a separate room featuring fitted wardrobes and a laundry room for convenience. The property also includes balcony boxes designed for low maintenance with an automatic irrigation system. A small fenced garden is expertly maintained by a dedicated gardener. The property comes with a separate underground parking space and a small cellar, with ample outdoor parking spaces available in front of the house. Experience coastal living at its best in El Paraiso Alto, Benahavis, where modern luxury harmonizes with natural beauty, offering breathtaking sea views.