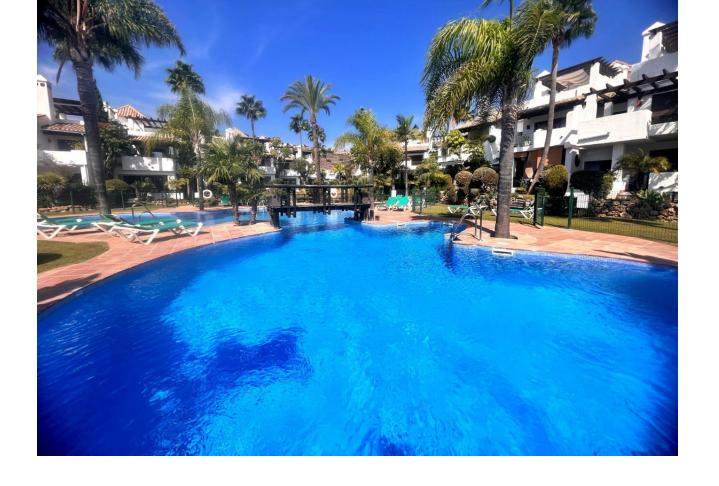

## Продажа - Дом - Benahavís 795.000€

www.mibgroup.es +34 661 89 71 88 info@mibgroup.es

Ref.-ID: MIBGR4625317 Benahavís Дом

3

4

352 m2

47 m2

Located in the secure, gated community of Mirador del Paraiso with 24-hour security and concierge service, this residence prioritizes tranquility and safety. Surrounded by natural beauty, the home offers a peaceful escape. Inside, the residence boasts modern elegance with spacious living areas, a fully equipped American kitchen, and an inviting dining room. The living space features a cozy bay window and fireplace, ensuring warmth, while underfloor heating provides year-round comfort. Step outside to a large terrace overlooking a tropical garden with a generous pool area and a tranquil water lily pond. The master bedroom on the third floor has floor-to-ceiling windows, abundant natural light, and stunning ocean vistas. Additional features include a walk-in wardrobe, a spacious sun terrace with panoramic views, and a cozy chill-out area with a barbecue and large whirlpool. The ground floor includes two bedrooms sharing a well-appointed bathroom, along with a separate room featuring fitted wardrobes and a laundry room for convenience. The property also includes balcony boxes designed for low maintenance with an automatic irrigation system. A small fenced garden is expertly maintained by a dedicated gardener. The property comes with a separate underground parking space and a small cellar, with ample outdoor parking spaces available in front of the house. Experience coastal living at its best in El Paraiso Alto, Benahavis, where modern luxury harmonizes with natural beauty, offering breathtaking sea views.

**бассейн**✓ Общий