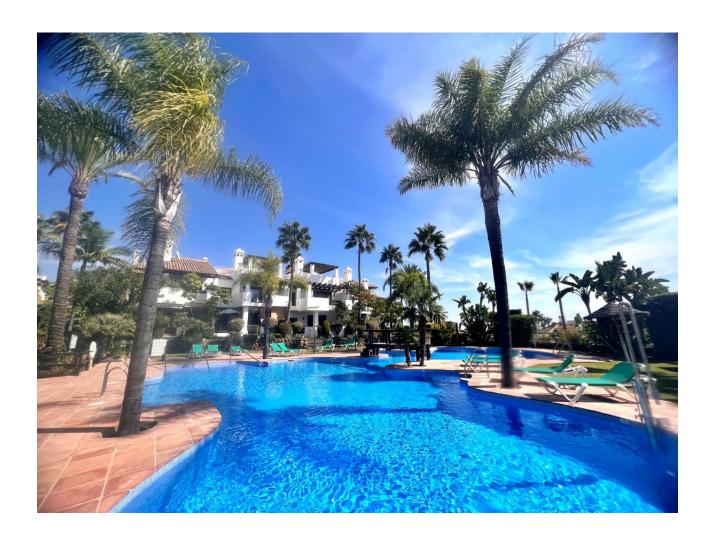

## Продажа - Дом - Benahavís 795.000€

www.mibgroup.es +34 661 89 71 88 info@mibgroup.es

Ref.-ID: MIBGR4625317 Benahavís Дом

3

4

352 m2

47 m2

Located in the secure, gated community of Mirador del Paraiso with 24-hour security and concierge service, this residence prioritizes tranquility and safety. Surrounded by natural beauty, the home offers a peaceful escape. Inside, the residence boasts modern elegance with spacious living areas, a fully equipped American kitchen, and an inviting dining room. The living space features a cozy bay window and fireplace, ensuring warmth, while underfloor heating provides year-round comfort. Step outside to a large terrace overlooking a tropical garden with a generous pool area and a tranquil water lily pond. The master bedroom on the third floor has floor-to-ceiling windows, abundant natural light, and stunning ocean vistas. Additional features include a walk-in wardrobe, a spacious sun terrace with panoramic views, and a cozy chill-out area with a barbecue and large whirlpool. The ground floor includes two bedrooms sharing a well-appointed bathroom, along with a separate room featuring fitted wardrobes and a laundry room for convenience. The property also includes balcony boxes designed for low maintenance with an automatic irrigation system. A small fenced garden is expertly maintained by a dedicated gardener. The property comes with a separate underground parking space and a small cellar, with ample outdoor parking spaces available in front of the house. Experience coastal living at its best in El Paraiso Alto, Benahavis, where modern luxury harmonizes with natural beauty, offering breathtaking sea views.

**бассейн**✓ Общий