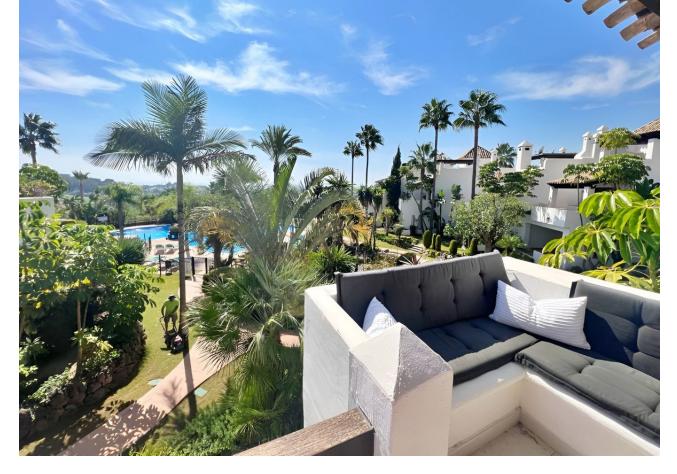

## Продажа - Дом - Benahavís 795.000€

www.mibgroup.es +34 661 89 71 88 info@mibgroup.es

Ref.-ID: MIBGR4625317 Benahavís Дом

3

4

352 m2

47 m2

Located in the secure, gated community of Mirador del Paraiso with 24-hour security and concierge service, this residence prioritizes tranquility and safety. Surrounded by natural beauty, the home offers a peaceful escape. Inside, the residence boasts modern elegance with spacious living areas, a fully equipped American kitchen, and an inviting dining room. The living space features a cozy bay window and fireplace, ensuring warmth, while underfloor heating provides year-round comfort. Step outside to a large terrace overlooking a tropical garden with a generous pool area and a tranquil water lily pond. The master bedroom on the third floor has floor-to-ceiling windows, abundant natural light, and stunning ocean vistas. Additional features include a walk-in wardrobe, a spacious sun terrace with panoramic views, and a cozy chill-out area with a barbecue and large whirlpool. The ground floor includes two bedrooms sharing a well-appointed bathroom, along with a separate room featuring fitted wardrobes and a laundry room for convenience. The property also includes balcony boxes designed for low maintenance with an automatic irrigation system. A small fenced garden is expertly maintained by a dedicated gardener. The property comes with a separate underground parking space and a small cellar, with ample outdoor parking spaces available in front of the house. Experience coastal living at its best in El Paraiso Alto, Benahavis, where modern luxury harmonizes with natural beauty, offering breathtaking sea views.