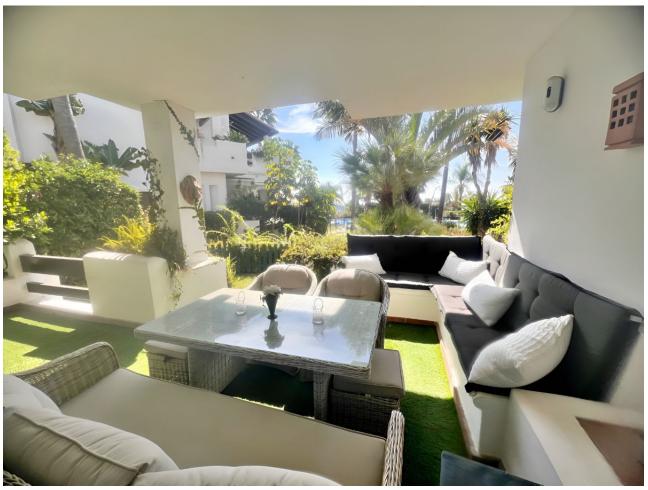

## Продажа - Дом - Benahavís 795.000€

www.mibgroup.es +34 661 89 71 88 info@mibgroup.es

Ref.-ID: MIBGR4625317 Benahavís Дом

3

4

352 m2

47 m2

Located in the secure, gated community of Mirador del Paraiso with 24-hour security and concierge service, this residence prioritizes tranquility and safety. Surrounded by natural beauty, the home offers a peaceful escape. Inside, the residence boasts modern elegance with spacious living areas, a fully equipped American kitchen, and an inviting dining room. The living space features a cozy bay window and fireplace, ensuring warmth, while underfloor heating provides year-round comfort. Step outside to a large terrace overlooking a tropical garden with a generous pool area and a tranquil water lily pond. The master bedroom on the third floor has floor-to-ceiling windows, abundant natural light, and stunning ocean vistas. Additional features include a walk-in wardrobe, a spacious sun terrace with panoramic views, and a cozy chill-out area with a barbecue and large whirlpool. The ground floor includes two bedrooms sharing a well-appointed bathroom, along with a separate room featuring fitted wardrobes and a laundry room for convenience. The property also includes balcony boxes designed for low maintenance with an automatic irrigation system. A small fenced garden is expertly maintained by a dedicated gardener. The property comes with a separate underground parking space and a small cellar, with ample outdoor parking spaces available in front of the house. Experience coastal living at its best in El Paraiso Alto, Benahavis, where modern luxury harmonizes with natural beauty, offering breathtaking sea views.