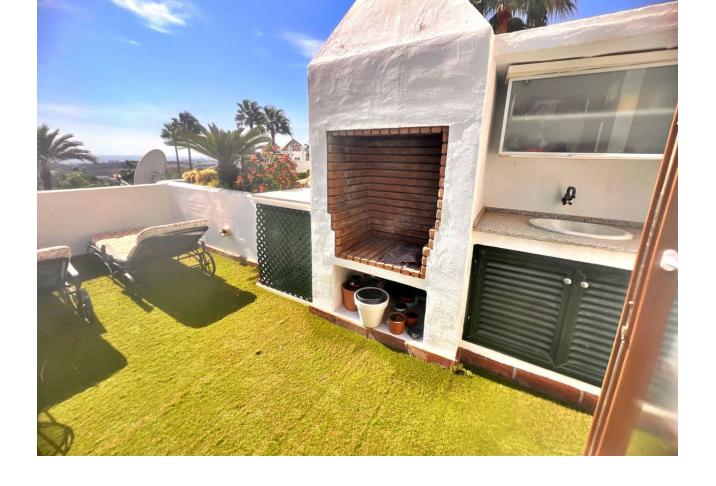

## Продажа - Дом - Benahavís 795.000€

www.mibgroup.es +34 661 89 71 88 info@mibgroup.es

Ref.-ID: MIBGR4625317 Benahavís Дом

3

4

352 m2

47 m2

Located in the secure, gated community of Mirador del Paraiso with 24-hour security and concierge service, this residence prioritizes tranquility and safety. Surrounded by natural beauty, the home offers a peaceful escape. Inside, the residence boasts modern elegance with spacious living areas, a fully equipped American kitchen, and an inviting dining room. The living space features a cozy bay window and fireplace, ensuring warmth, while underfloor heating provides year-round comfort. Step outside to a large terrace overlooking a tropical garden with a generous pool area and a tranquil water lily pond. The master bedroom on the third floor has floor-to-ceiling windows, abundant natural light, and stunning ocean vistas. Additional features include a walk-in wardrobe, a spacious sun terrace with panoramic views, and a cozy chill-out area with a barbecue and large whirlpool. The ground floor includes two bedrooms sharing a well-appointed bathroom, along with a separate room featuring fitted wardrobes and a laundry room for convenience. The property also includes balcony boxes designed for low maintenance with an automatic irrigation system. A small fenced garden is expertly maintained by a dedicated gardener. The property comes with a separate underground parking space and a small cellar, with ample outdoor parking spaces available in front of the house. Experience coastal living at its best in El Paraiso Alto, Benahavis, where modern luxury harmonizes with natural beauty, offering breathtaking sea views.