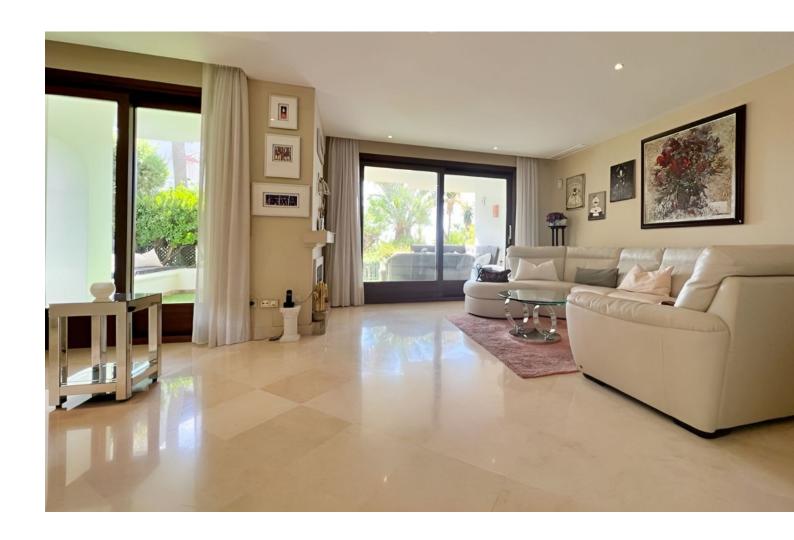

## Продажа - Дом - Benahavís 795.000€

www.mibgroup.es +34 661 89 71 88 info@mibgroup.es

Ref.-ID: MIBGR4625317 Benahavís Дом

3

4

352 m2

47 m2

Located in the secure, gated community of Mirador del Paraiso with 24-hour security and concierge service, this residence prioritizes tranquility and safety. Surrounded by natural beauty, the home offers a peaceful escape. Inside, the residence boasts modern elegance with spacious living areas, a fully equipped American kitchen, and an inviting dining room. The living space features a cozy bay window and fireplace, ensuring warmth, while underfloor heating provides year-round comfort. Step outside to a large terrace overlooking a tropical garden with a generous pool area and a tranquil water lily pond. The master bedroom on the third floor has floor-to-ceiling windows, abundant natural light, and stunning ocean vistas. Additional features include a walk-in wardrobe, a spacious sun terrace with panoramic views, and a cozy chill-out area with a barbecue and large whirlpool. The ground floor includes two bedrooms sharing a well-appointed bathroom, along with a separate room featuring fitted wardrobes and a laundry room for convenience. The property also includes balcony boxes designed for low maintenance with an automatic irrigation system. A small fenced garden is expertly maintained by a dedicated gardener. The property comes with a separate underground parking space and a small cellar, with ample outdoor parking spaces available in front of the house. Experience coastal living at its best in El Paraiso Alto, Benahavis, where modern luxury harmonizes with natural beauty, offering breathtaking sea views.