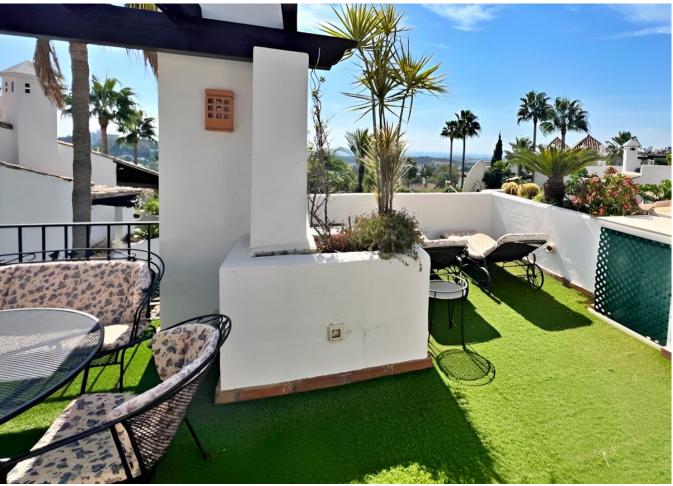

## Продажа - Дом - Benahavís 795.000€

www.mibgroup.es +34 661 89 71 88 info@mibgroup.es

Ref.-ID: MIBGR4625317 Benahavís Дом

3

4

352 m2

47 m2

Located in the secure, gated community of Mirador del Paraiso with 24-hour security and concierge service, this residence prioritizes tranquility and safety. Surrounded by natural beauty, the home offers a peaceful escape. Inside, the residence boasts modern elegance with spacious living areas, a fully equipped American kitchen, and an inviting dining room. The living space features a cozy bay window and fireplace, ensuring warmth, while underfloor heating provides year-round comfort. Step outside to a large terrace overlooking a tropical garden with a generous pool area and a tranquil water lily pond. The master bedroom on the third floor has floor-to-ceiling windows, abundant natural light, and stunning ocean vistas. Additional features include a walk-in wardrobe, a spacious sun terrace with panoramic views, and a cozy chill-out area with a barbecue and large whirlpool. The ground floor includes two bedrooms sharing a well-appointed bathroom, along with a separate room featuring fitted wardrobes and a laundry room for convenience. The property also includes balcony boxes designed for low maintenance with an automatic irrigation system. A small fenced garden is expertly maintained by a dedicated gardener. The property comes with a separate underground parking space and a small cellar, with ample outdoor parking spaces available in front of the house. Experience coastal living at its best in El Paraiso Alto, Benahavis, where modern luxury harmonizes with natural beauty, offering breathtaking sea views.