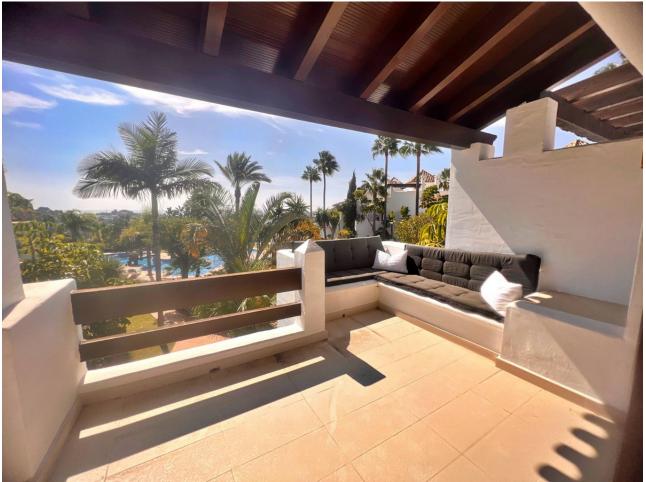

## Продажа - Дом - Benahavís 795.000€

www.mibgroup.es +34 661 89 71 88 info@mibgroup.es

Ref.-ID: MIBGR4625317 Benahavís Дом

3

4

352 m2

47 m2

Located in the secure, gated community of Mirador del Paraiso with 24-hour security and concierge service, this residence prioritizes tranquility and safety. Surrounded by natural beauty, the home offers a peaceful escape. Inside, the residence boasts modern elegance with spacious living areas, a fully equipped American kitchen, and an inviting dining room. The living space features a cozy bay window and fireplace, ensuring warmth, while underfloor heating provides year-round comfort. Step outside to a large terrace overlooking a tropical garden with a generous pool area and a tranquil water lily pond. The master bedroom on the third floor has floor-to-ceiling windows, abundant natural light, and stunning ocean vistas. Additional features include a walk-in wardrobe, a spacious sun terrace with panoramic views, and a cozy chill-out area with a barbecue and large whirlpool. The ground floor includes two bedrooms sharing a well-appointed bathroom, along with a separate room featuring fitted wardrobes and a laundry room for convenience. The property also includes balcony boxes designed for low maintenance with an automatic irrigation system. A small fenced garden is expertly maintained by a dedicated gardener. The property comes with a separate underground parking space and a small cellar, with ample outdoor parking spaces available in front of the house. Experience coastal living at its best in El Paraiso Alto, Benahavis, where modern luxury harmonizes with natural beauty, offering breathtaking sea views.