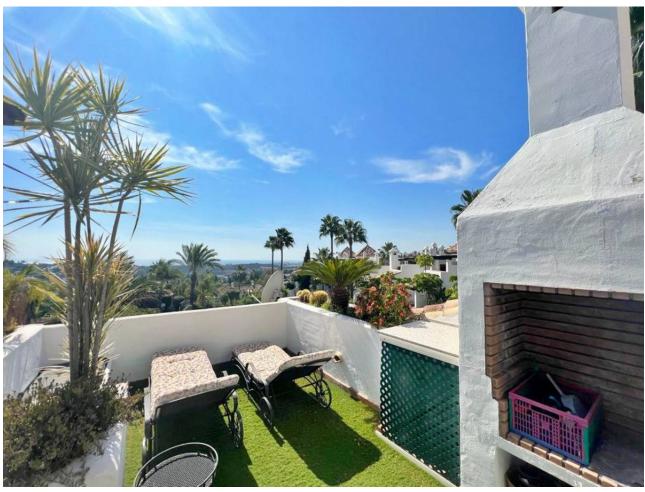

## Продажа - Дом - Benahavís 795.000€

www.mibgroup.es +34 661 89 71 88 info@mibgroup.es

Ref.-ID: MIBGR4625317 Benahavís Дом

3

4

352 m2

47 m2

Located in the secure, gated community of Mirador del Paraiso with 24-hour security and concierge service, this residence prioritizes tranquility and safety. Surrounded by natural beauty, the home offers a peaceful escape. Inside, the residence boasts modern elegance with spacious living areas, a fully equipped American kitchen, and an inviting dining room. The living space features a cozy bay window and fireplace, ensuring warmth, while underfloor heating provides year-round comfort. Step outside to a large terrace overlooking a tropical garden with a generous pool area and a tranquil water lily pond. The master bedroom on the third floor has floor-to-ceiling windows, abundant natural light, and stunning ocean vistas. Additional features include a walk-in wardrobe, a spacious sun terrace with panoramic views, and a cozy chill-out area with a barbecue and large whirlpool. The ground floor includes two bedrooms sharing a well-appointed bathroom, along with a separate room featuring fitted wardrobes and a laundry room for convenience. The property also includes balcony boxes designed for low maintenance with an automatic irrigation system. A small fenced garden is expertly maintained by a dedicated gardener. The property comes with a separate underground parking space and a small cellar, with ample outdoor parking spaces available in front of the house. Experience coastal living at its best in El Paraiso Alto, Benahavis, where modern luxury harmonizes with natural beauty, offering breathtaking sea views.