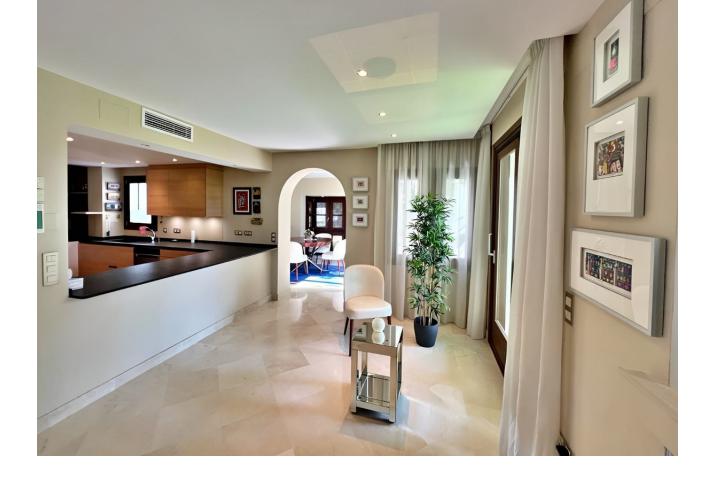

## Продажа - Дом - Benahavís 795.000€

www.mibgroup.es +34 661 89 71 88 info@mibgroup.es

Ref.-ID: MIBGR4625317 Benahavís Дом

3

4

352 m2

47 m2

Located in the secure, gated community of Mirador del Paraiso with 24-hour security and concierge service, this residence prioritizes tranquility and safety. Surrounded by natural beauty, the home offers a peaceful escape. Inside, the residence boasts modern elegance with spacious living areas, a fully equipped American kitchen, and an inviting dining room. The living space features a cozy bay window and fireplace, ensuring warmth, while underfloor heating provides year-round comfort. Step outside to a large terrace overlooking a tropical garden with a generous pool area and a tranquil water lily pond. The master bedroom on the third floor has floor-to-ceiling windows, abundant natural light, and stunning ocean vistas. Additional features include a walk-in wardrobe, a spacious sun terrace with panoramic views, and a cozy chill-out area with a barbecue and large whirlpool. The ground floor includes two bedrooms sharing a well-appointed bathroom, along with a separate room featuring fitted wardrobes and a laundry room for convenience. The property also includes balcony boxes designed for low maintenance with an automatic irrigation system. A small fenced garden is expertly maintained by a dedicated gardener. The property comes with a separate underground parking space and a small cellar, with ample outdoor parking spaces available in front of the house. Experience coastal living at its best in El Paraiso Alto, Benahavis, where modern luxury harmonizes with natural beauty, offering breathtaking sea views.